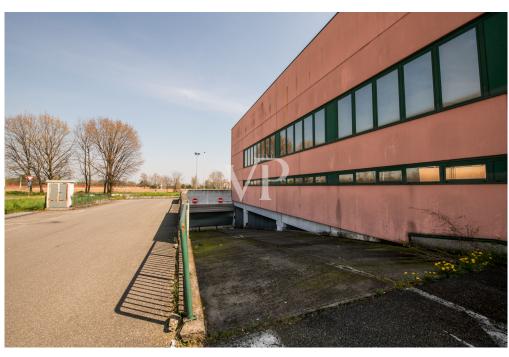

#### A first impression

In an industrial area, just a few minutes from the entrances to the ring road and highway, we offer for sale a large commercial warehouse of about 6,000 square meters, ideal for activities such as supermarkets, wholesale stores, outlets or logistics. The property enjoys triple exposure, ensuring excellent natural light, and is served by two elevators, Stairs and treadmill, making it easy to move people and goods inside the facility. There is a large basement parking area of 13,407 square meters, with convenient on and off ramps, as well as a dedicated loading and unloading area for trucks, designed to facilitate logistics operations. In addition, the property includes an outdoor open area of 8,294 square meters, ideal for additional maneuvering space or customization according to the needs of the business. The property is in need of renovation, thus offering the possibility of adapting it to the buyer's specific needs. Due to its strategic location and characteristics, it represents an excellent opportunity for those looking for an industrial/commercial area with great potential. For more information or to schedule an appointment, please do not hesitate to contact us!

#### All about the location

The warehouse is located on Viale Norvegia in Melzo, a strategic location for logistics and commercial activities. Here are the approximate distances to the main points of interest: Nearest highway exit: the Pozzuolo Martesana exit on the A58 Tangenziale Est Esterna di Milano is about 1.8 km from the center of Melzo. Nearest airport: Milan Linate Airport is about 20 km from Melzo. Municipality of Melzo Melzo city center: Viale Norvegia is a short distance from the center of Melzo, making it easily accessible to city services. These features make the shed particularly suitable for activities that require easy access to major thoroughfares and urban services.