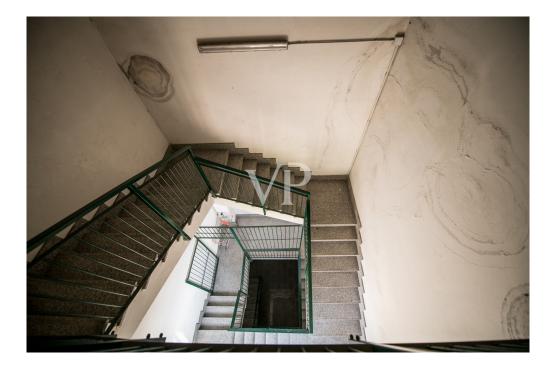

### A first impression

In an industrial area, just a few minutes from the entrances to the ring road and highway, we offer for sale a large commercial warehouse of about 6,000 square meters, ideal for activities such as supermarkets, wholesale stores, outlets or logistics. The property enjoys triple exposure, ensuring excellent natural light, and is served by two elevators, Stairs and treadmill, making it easy to move people and goods inside the facility. There is a large basement parking area of 13,407 square meters, with convenient on and off ramps, as well as a dedicated loading and unloading area for trucks, designed to facilitate logistics operations. In addition, the property includes an outdoor open area of 8,294 square meters, ideal for additional maneuvering space or customization according to the needs of the business. The property is in need of renovation, thus offering the possibility of adapting it to the buyer's specific needs. Due to its strategic location and characteristics, it represents an excellent opportunity for those looking for an industrial/commercial area with great potential. For more information or to schedule an appointment, please do not hesitate to contact us!

### Details of amenities

- Parking area
- Treadmills (escalators)
- 2 elevators
- Exterior stairs
- Emergency exits
- Heating and cooling system
- Loading and unloading area