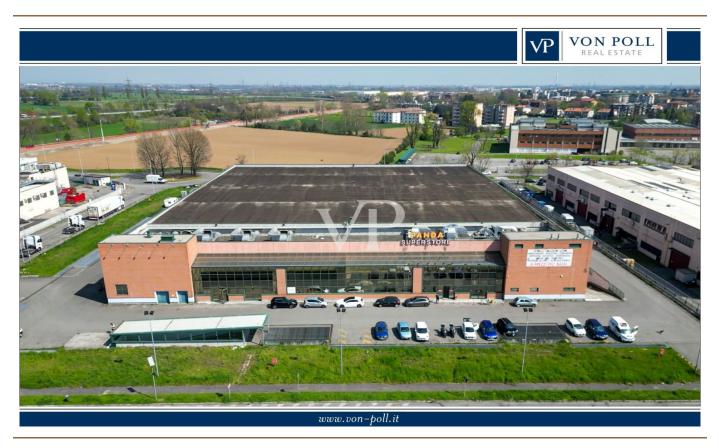

### A first impression

In an industrial area, just a few minutes from the entrances to the ring road and highway, we offer for sale a large commercial warehouse of about 6,000 square meters, ideal for activities such as supermarkets, wholesale stores, outlets or logistics. The property enjoys triple exposure, ensuring excellent natural light, and is served by two elevators, Stairs and treadmill, making it easy to move people and goods inside the facility. There is a large basement parking area of 13,407 square meters, with convenient on and off ramps, as well as a dedicated loading and unloading area for trucks, designed to facilitate logistics operations. In addition, the property includes an outdoor open area of 8,294 square meters, ideal for additional maneuvering space or customization according to the needs of the business. The property is in need of renovation, thus offering the possibility of adapting it to the buyer's specific needs. Due to its strategic location and characteristics, it represents an excellent opportunity for those looking for an industrial/commercial area with great potential. For more information or to schedule an appointment, please do not hesitate to contact us!