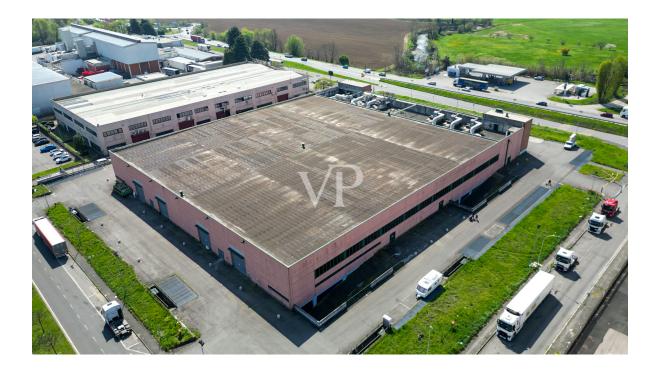

### A first impression

In an industrial area, just a few minutes from the entrances to the ring road and highway, we offer for sale a large commercial warehouse of about 6,000 square meters, ideal for activities such as supermarkets, wholesale stores, outlets or logistics. The property enjoys triple exposure, ensuring excellent natural light, and is served by two elevators, Stairs and treadmill, making it easy to move people and goods inside the facility. There is a large basement parking area of 13,407 square meters, with convenient on and off ramps, as well as a dedicated loading and unloading area for trucks, designed to facilitate logistics operations. In addition, the property includes an outdoor open area of 8,294 square meters, ideal for additional maneuvering space or customization according to the needs of the business. The property is in need of renovation, thus offering the possibility of adapting it to the buyer's specific needs. Due to its strategic location and characteristics, it represents an excellent opportunity for those looking for an industrial/commercial area with great potential. For more information or to schedule an appointment, please do not hesitate to contact us!