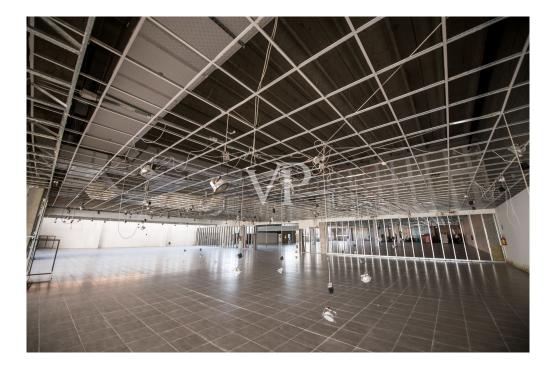

### A first impression

In an industrial area, just a few minutes from the entrances to the ring road and highway, we offer for sale a large commercial warehouse of about 6,000 square meters, ideal for activities such as supermarkets, wholesale stores, outlets or logistics. The property enjoys triple exposure, ensuring excellent natural light, and is served by two elevators, Stairs and treadmill, making it easy to move people and goods inside the facility. There is a large basement parking area of 13,407 square meters, with convenient on and off ramps, as well as a dedicated loading and unloading area for trucks, designed to facilitate logistics operations. In addition, the property includes an outdoor open area of 8,294 square meters, ideal for additional maneuvering space or customization according to the needs of the business. The property is in need of renovation, thus offering the possibility of adapting it to the buyer's specific needs. Due to its strategic location and characteristics, it represents an excellent opportunity for those looking for an industrial/commercial area with great potential. For more information or to schedule an appointment, please do not hesitate to contact us!