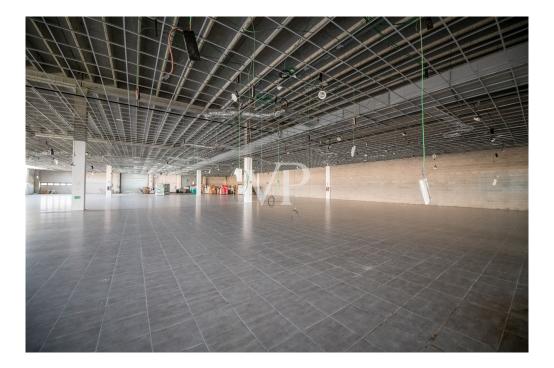

### A first impression

In an industrial area, just a few minutes from the entrances to the ring road and highway, we offer for sale a large commercial warehouse of about 6,000 square meters, ideal for activities such as supermarkets, wholesale stores, outlets or logistics. The property enjoys triple exposure, ensuring excellent natural light, and is served by two elevators, Stairs and treadmill, making it easy to move people and goods inside the facility. There is a large basement parking area of 13,407 square meters, with convenient on and off ramps, as well as a dedicated loading and unloading area for trucks, designed to facilitate logistics operations. In addition, the property includes an outdoor open area of 8,294 square meters, ideal for additional maneuvering space or customization according to the needs of the business. The property is in need of renovation, thus offering the possibility of adapting it to the buyer's specific needs. Due to its strategic location and characteristics, it represents an excellent opportunity for those looking for an industrial/commercial area with great potential. For more information or to schedule an appointment, please do not hesitate to contact us!