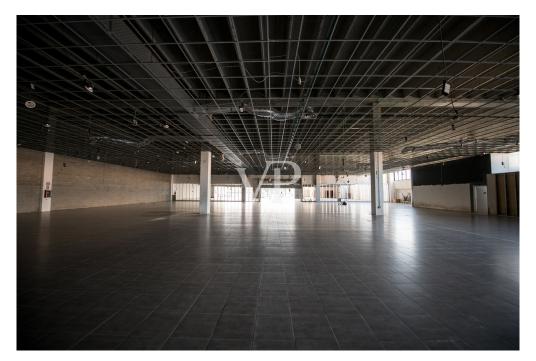

### A first impression

In an industrial area, just a few minutes from the entrances to the ring road and highway, we offer for sale a large commercial warehouse of about 6,000 square meters, ideal for activities such as supermarkets, wholesale stores, outlets or logistics. The property enjoys triple exposure, ensuring excellent natural light, and is served by two elevators, Stairs and treadmill, making it easy to move people and goods inside the facility. There is a large basement parking area of 13,407 square meters, with convenient on and off ramps, as well as a dedicated loading and unloading area for trucks, designed to facilitate logistics operations. In addition, the property includes an outdoor open area of 8,294 square meters, ideal for additional maneuvering space or customization according to the needs of the business. The property is in need of renovation, thus offering the possibility of adapting it to the buyer's specific needs. Due to its strategic location and characteristics, it represents an excellent opportunity for those looking for an industrial/commercial area with great potential. For more information or to schedule an appointment, please do not hesitate to contact us!

### Details of amenities

- Parking area
- Treadmills (escalators)
- 2 elevators
- Exterior stairs
- Emergency exits
- Heating and cooling system
- Loading and unloading area