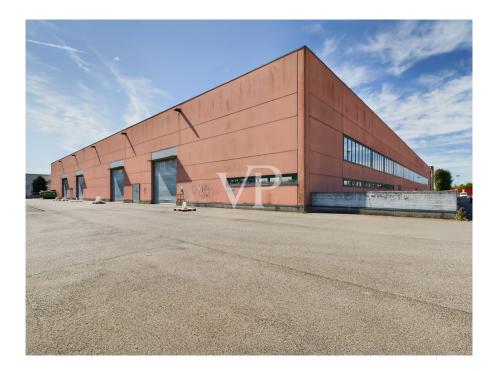

### A first impression

In an industrial area, just a few minutes from the entrances to the ring road and highway, we offer for sale a large commercial warehouse of about 6,000 square meters, ideal for activities such as supermarkets, wholesale stores, outlets or logistics. The property enjoys triple exposure, ensuring excellent natural light, and is served by two elevators, Stairs and treadmill, making it easy to move people and goods inside the facility. There is a large basement parking area of 13,407 square meters, with convenient on and off ramps, as well as a dedicated loading and unloading area for trucks, designed to facilitate logistics operations. In addition, the property includes an outdoor open area of 8,294 square meters, ideal for additional maneuvering space or customization according to the needs of the business. The property is in need of renovation, thus offering the possibility of adapting it to the buyer's specific needs. Due to its strategic location and characteristics, it represents an excellent opportunity for those looking for an industrial/commercial area with great potential. For more information or to schedule an appointment, please do not hesitate to contact us!