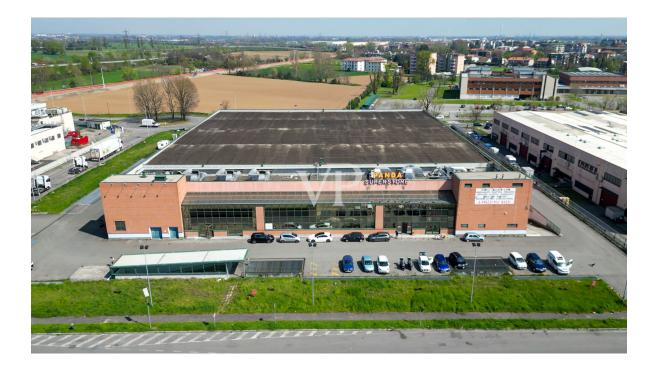

### A first impression

In an industrial area, just a few minutes from the entrances to the ring road and highway, we offer for sale a large commercial warehouse of about 6,000 square meters, ideal for activities such as supermarkets, wholesale stores, outlets or logistics. The property enjoys triple exposure, ensuring excellent natural light, and is served by two elevators, Stairs and treadmill, making it easy to move people and goods inside the facility. There is a large basement parking area of 13,407 square meters, with convenient on and off ramps, as well as a dedicated loading and unloading area for trucks, designed to facilitate logistics operations. In addition, the property includes an outdoor open area of 8,294 square meters, ideal for additional maneuvering space or customization according to the needs of the business. The property is in need of renovation, thus offering the possibility of adapting it to the buyer's specific needs. Due to its strategic location and characteristics, it represents an excellent opportunity for those looking for an industrial/commercial area with great potential. For more information or to schedule an appointment, please do not hesitate to contact us!