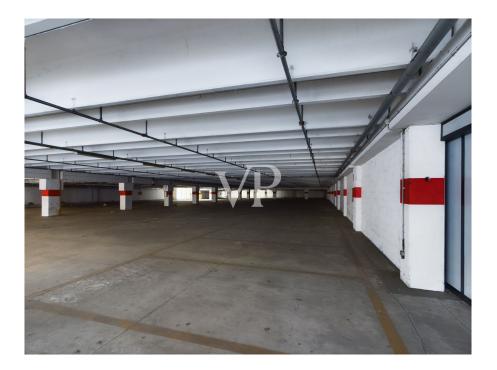

### A first impression

In an industrial area, just a few minutes from the entrances to the ring road and highway, we offer for sale a large commercial warehouse of about 6,000 square meters, ideal for activities such as supermarkets, wholesale stores, outlets or logistics. The property enjoys triple exposure, ensuring excellent natural light, and is served by two elevators, Stairs and treadmill, making it easy to move people and goods inside the facility. There is a large basement parking area of 13,407 square meters, with convenient on and off ramps, as well as a dedicated loading and unloading area for trucks, designed to facilitate logistics operations. In addition, the property includes an outdoor open area of 8,294 square meters, ideal for additional maneuvering space or customization according to the needs of the business. The property is in need of renovation, thus offering the possibility of adapting it to the buyer's specific needs. Due to its strategic location and characteristics, it represents an excellent opportunity for those looking for an industrial/commercial area with great potential. For more information or to schedule an appointment, please do not hesitate to contact us!