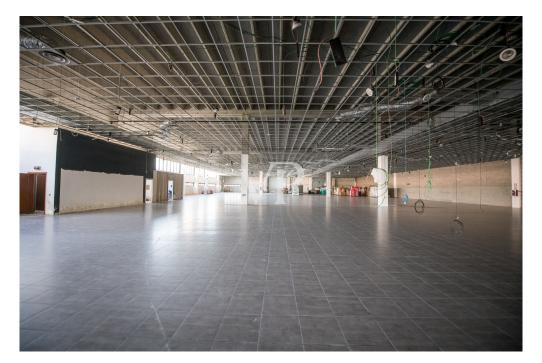

### A first impression

In an industrial area, just a few minutes from the entrances to the ring road and highway, we offer for sale a large commercial warehouse of about 6,000 square meters, ideal for activities such as supermarkets, wholesale stores, outlets or logistics. The property enjoys triple exposure, ensuring excellent natural light, and is served by two elevators, Stairs and treadmill, making it easy to move people and goods inside the facility. There is a large basement parking area of 13,407 square meters, with convenient on and off ramps, as well as a dedicated loading and unloading area for trucks, designed to facilitate logistics operations. In addition, the property includes an outdoor open area of 8,294 square meters, ideal for additional maneuvering space or customization according to the needs of the business. The property is in need of renovation, thus offering the possibility of adapting it to the buyer's specific needs. Due to its strategic location and characteristics, it represents an excellent opportunity for those looking for an industrial/commercial area with great potential. For more information or to schedule an appointment, please do not hesitate to contact us!