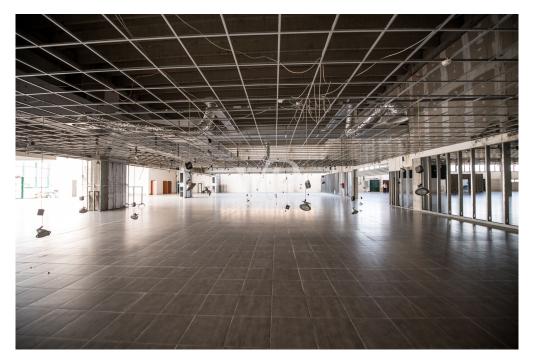

### A first impression

In an industrial area, just a few minutes from the entrances to the ring road and highway, we offer for sale a large commercial warehouse of about 6,000 square meters, ideal for activities such as supermarkets, wholesale stores, outlets or logistics. The property enjoys triple exposure, ensuring excellent natural light, and is served by two elevators, Stairs and treadmill, making it easy to move people and goods inside the facility. There is a large basement parking area of 13,407 square meters, with convenient on and off ramps, as well as a dedicated loading and unloading area for trucks, designed to facilitate logistics operations. In addition, the property includes an outdoor open area of 8,294 square meters, ideal for additional maneuvering space or customization according to the needs of the business. The property is in need of renovation, thus offering the possibility of adapting it to the buyer's specific needs. Due to its strategic location and characteristics, it represents an excellent opportunity for those looking for an industrial/commercial area with great potential. For more information or to schedule an appointment, please do not hesitate to contact us!