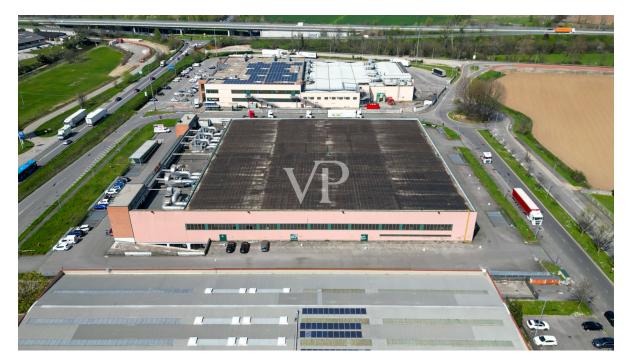

### A first impression

In an industrial area, just a few minutes from the entrances to the ring road and highway, we offer for sale a large commercial warehouse of about 6,000 square meters, ideal for activities such as supermarkets, wholesale stores, outlets or logistics. The property enjoys triple exposure, ensuring excellent natural light, and is served by two elevators, Stairs and treadmill, making it easy to move people and goods inside the facility. There is a large basement parking area of 13,407 square meters, with convenient on and off ramps, as well as a dedicated loading and unloading area for trucks, designed to facilitate logistics operations. In addition, the property includes an outdoor open area of 8,294 square meters, ideal for additional maneuvering space or customization according to the needs of the business. The property is in need of renovation, thus offering the possibility of adapting it to the buyer's specific needs. Due to its strategic location and characteristics, it represents an excellent opportunity for those looking for an industrial/commercial area with great potential. For more information or to schedule an appointment, please do not hesitate to contact us!