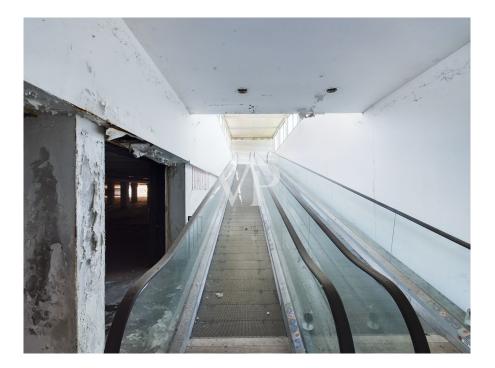

### A first impression

In an industrial area, just a few minutes from the entrances to the ring road and highway, we offer for sale a large commercial warehouse of about 6,000 square meters, ideal for activities such as supermarkets, wholesale stores, outlets or logistics. The property enjoys triple exposure, ensuring excellent natural light, and is served by two elevators, Stairs and treadmill, making it easy to move people and goods inside the facility. There is a large basement parking area of 13,407 square meters, with convenient on and off ramps, as well as a dedicated loading and unloading area for trucks, designed to facilitate logistics operations. In addition, the property includes an outdoor open area of 8,294 square meters, ideal for additional maneuvering space or customization according to the needs of the business. The property is in need of renovation, thus offering the possibility of adapting it to the buyer's specific needs. Due to its strategic location and characteristics, it represents an excellent opportunity for those looking for an industrial/commercial area with great potential. For more information or to schedule an appointment, please do not hesitate to contact us!

### Details of amenities

- Parking area
- Treadmills (escalators)
- 2 elevators
- Exterior stairs
- Emergency exits
- Heating and cooling system
- Loading and unloading area