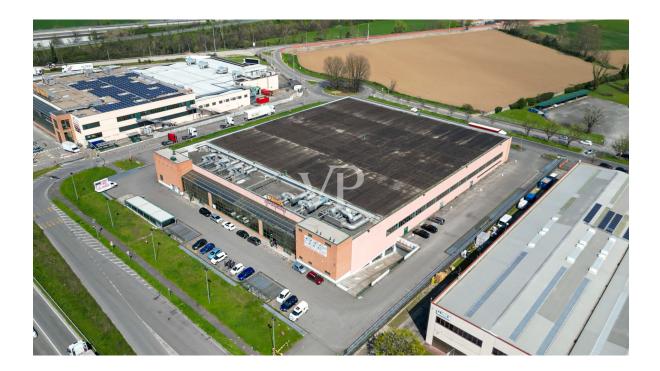

### A first impression

In an industrial area, just a few minutes from the entrances to the ring road and highway, we offer for sale a large commercial warehouse of about 6,000 square meters, ideal for activities such as supermarkets, wholesale stores, outlets or logistics. The property enjoys triple exposure, ensuring excellent natural light, and is served by two elevators, Stairs and treadmill, making it easy to move people and goods inside the facility. There is a large basement parking area of 13,407 square meters, with convenient on and off ramps, as well as a dedicated loading and unloading area for trucks, designed to facilitate logistics operations. In addition, the property includes an outdoor open area of 8,294 square meters, ideal for additional maneuvering space or customization according to the needs of the business. The property is in need of renovation, thus offering the possibility of adapting it to the buyer's specific needs. Due to its strategic location and characteristics, it represents an excellent opportunity for those looking for an industrial/commercial area with great potential. For more information or to schedule an appointment, please do not hesitate to contact us!