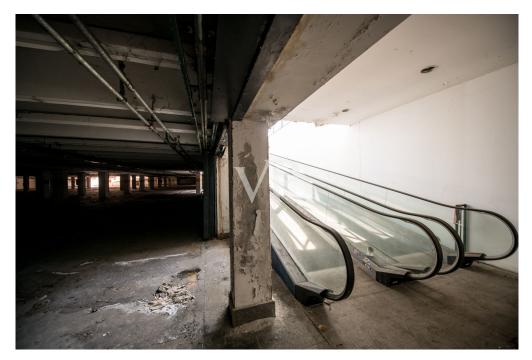

### A first impression

In an industrial area, just a few minutes from the entrances to the ring road and highway, we offer for sale a large commercial warehouse of about 6,000 square meters, ideal for activities such as supermarkets, wholesale stores, outlets or logistics. The property enjoys triple exposure, ensuring excellent natural light, and is served by two elevators, Stairs and treadmill, making it easy to move people and goods inside the facility. There is a large basement parking area of 13,407 square meters, with convenient on and off ramps, as well as a dedicated loading and unloading area for trucks, designed to facilitate logistics operations. In addition, the property includes an outdoor open area of 8,294 square meters, ideal for additional maneuvering space or customization according to the needs of the business. The property is in need of renovation, thus offering the possibility of adapting it to the buyer's specific needs. Due to its strategic location and characteristics, it represents an excellent opportunity for those looking for an industrial/commercial area with great potential. For more information or to schedule an appointment, please do not hesitate to contact us!

### Details of amenities

- Parking area
- Treadmills (escalators)
- 2 elevators
- Exterior stairs
- Emergency exits
- Heating and cooling system
- Loading and unloading area