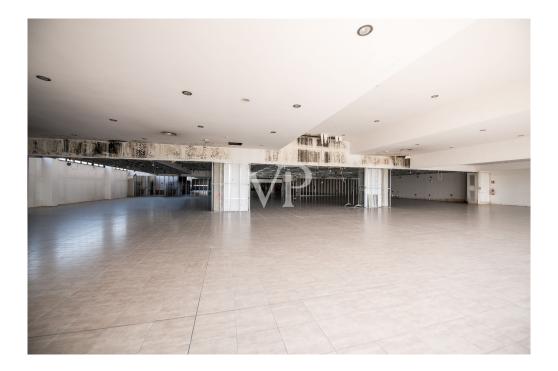

### A first impression

In an industrial area, just a few minutes from the entrances to the ring road and highway, we offer for sale a large commercial warehouse of about 6,000 square meters, ideal for activities such as supermarkets, wholesale stores, outlets or logistics. The property enjoys triple exposure, ensuring excellent natural light, and is served by two elevators, Stairs and treadmill, making it easy to move people and goods inside the facility. There is a large basement parking area of 13,407 square meters, with convenient on and off ramps, as well as a dedicated loading and unloading area for trucks, designed to facilitate logistics operations. In addition, the property includes an outdoor open area of 8,294 square meters, ideal for additional maneuvering space or customization according to the needs of the business. The property is in need of renovation, thus offering the possibility of adapting it to the buyer's specific needs. Due to its strategic location and characteristics, it represents an excellent opportunity for those looking for an industrial/commercial area with great potential. For more information or to schedule an appointment, please do not hesitate to contact us!