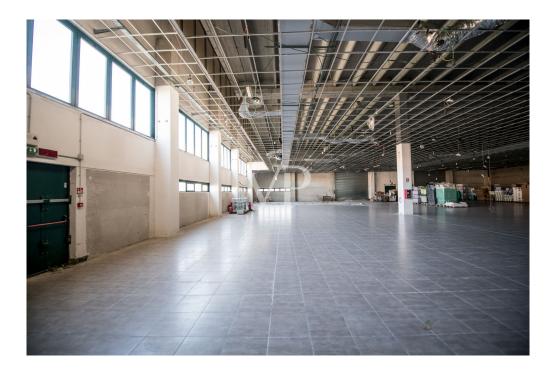

### A first impression

In an industrial area, just a few minutes from the entrances to the ring road and highway, we offer for sale a large commercial warehouse of about 6,000 square meters, ideal for activities such as supermarkets, wholesale stores, outlets or logistics. The property enjoys triple exposure, ensuring excellent natural light, and is served by two elevators, Stairs and treadmill, making it easy to move people and goods inside the facility. There is a large basement parking area of 13,407 square meters, with convenient on and off ramps, as well as a dedicated loading and unloading area for trucks, designed to facilitate logistics operations. In addition, the property includes an outdoor open area of 8,294 square meters, ideal for additional maneuvering space or customization according to the needs of the business. The property is in need of renovation, thus offering the possibility of adapting it to the buyer's specific needs. Due to its strategic location and characteristics, it represents an excellent opportunity for those looking for an industrial/commercial area with great potential. For more information or to schedule an appointment, please do not hesitate to contact us!