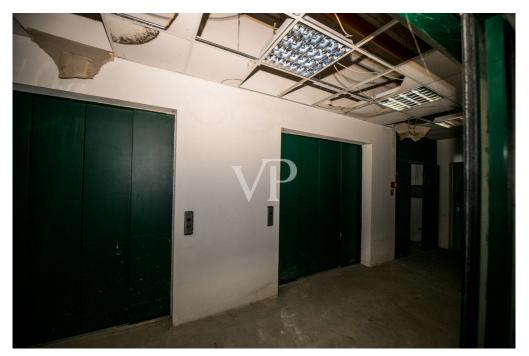

### A first impression

In an industrial area, just a few minutes from the entrances to the ring road and highway, we offer for sale a large commercial warehouse of about 6,000 square meters, ideal for activities such as supermarkets, wholesale stores, outlets or logistics. The property enjoys triple exposure, ensuring excellent natural light, and is served by two elevators, Stairs and treadmill, making it easy to move people and goods inside the facility. There is a large basement parking area of 13,407 square meters, with convenient on and off ramps, as well as a dedicated loading and unloading area for trucks, designed to facilitate logistics operations. In addition, the property includes an outdoor open area of 8,294 square meters, ideal for additional maneuvering space or customization according to the needs of the business. The property is in need of renovation, thus offering the possibility of adapting it to the buyer's specific needs. Due to its strategic location and characteristics, it represents an excellent opportunity for those looking for an industrial/commercial area with great potential. For more information or to schedule an appointment, please do not hesitate to contact us!

### Details of amenities

- Parking area
- Treadmills (escalators)
- 2 elevators
- Exterior stairs
- Emergency exits
- Heating and cooling system
- Loading and unloading area