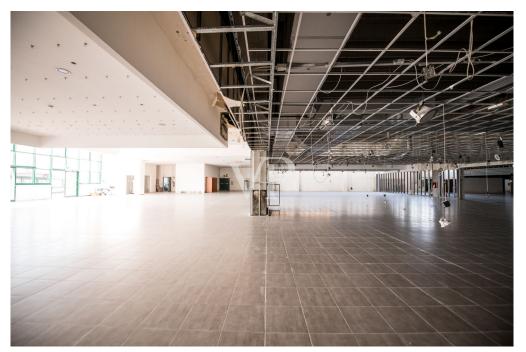

### A first impression

In an industrial area, just a few minutes from the entrances to the ring road and highway, we offer for sale a large commercial warehouse of about 6,000 square meters, ideal for activities such as supermarkets, wholesale stores, outlets or logistics. The property enjoys triple exposure, ensuring excellent natural light, and is served by two elevators, Stairs and treadmill, making it easy to move people and goods inside the facility. There is a large basement parking area of 13,407 square meters, with convenient on and off ramps, as well as a dedicated loading and unloading area for trucks, designed to facilitate logistics operations. In addition, the property includes an outdoor open area of 8,294 square meters, ideal for additional maneuvering space or customization according to the needs of the business. The property is in need of renovation, thus offering the possibility of adapting it to the buyer's specific needs. Due to its strategic location and characteristics, it represents an excellent opportunity for those looking for an industrial/commercial area with great potential. For more information or to schedule an appointment, please do not hesitate to contact us!