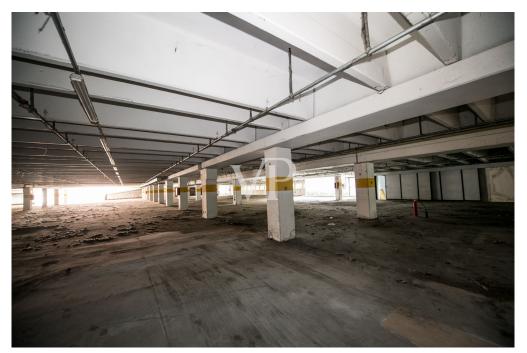

### A first impression

In an industrial area, just a few minutes from the entrances to the ring road and highway, we offer for sale a large commercial warehouse of about 6,000 square meters, ideal for activities such as supermarkets, wholesale stores, outlets or logistics. The property enjoys triple exposure, ensuring excellent natural light, and is served by two elevators, Stairs and treadmill, making it easy to move people and goods inside the facility. There is a large basement parking area of 13,407 square meters, with convenient on and off ramps, as well as a dedicated loading and unloading area for trucks, designed to facilitate logistics operations. In addition, the property includes an outdoor open area of 8,294 square meters, ideal for additional maneuvering space or customization according to the needs of the business. The property is in need of renovation, thus offering the possibility of adapting it to the buyer's specific needs. Due to its strategic location and characteristics, it represents an excellent opportunity for those looking for an industrial/commercial area with great potential. For more information or to schedule an appointment, please do not hesitate to contact us!