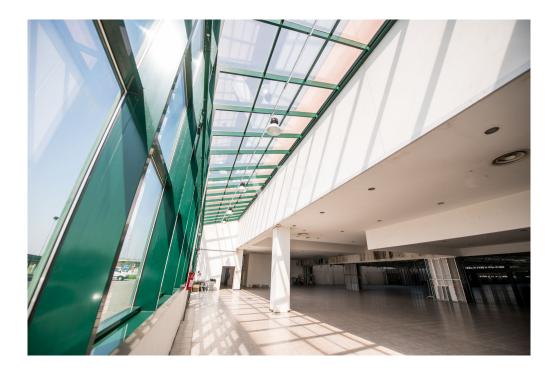

### A first impression

In an industrial area, just a few minutes from the entrances to the ring road and highway, we offer for sale a large commercial warehouse of about 6,000 square meters, ideal for activities such as supermarkets, wholesale stores, outlets or logistics. The property enjoys triple exposure, ensuring excellent natural light, and is served by two elevators, Stairs and treadmill, making it easy to move people and goods inside the facility. There is a large basement parking area of 13,407 square meters, with convenient on and off ramps, as well as a dedicated loading and unloading area for trucks, designed to facilitate logistics operations. In addition, the property includes an outdoor open area of 8,294 square meters, ideal for additional maneuvering space or customization according to the needs of the business. The property is in need of renovation, thus offering the possibility of adapting it to the buyer's specific needs. Due to its strategic location and characteristics, it represents an excellent opportunity for those looking for an industrial/commercial area with great potential. For more information or to schedule an appointment, please do not hesitate to contact us!