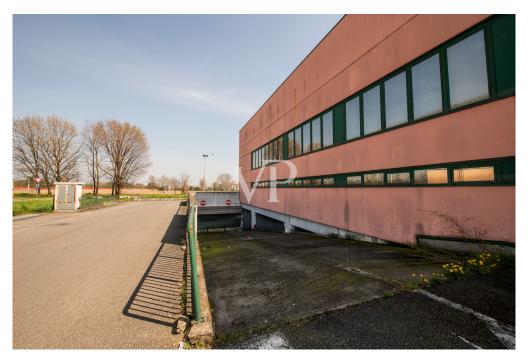

### A first impression

In an industrial area, just a few minutes from the entrances to the ring road and highway, we offer for sale a large commercial warehouse of about 6,000 square meters, ideal for activities such as supermarkets, wholesale stores, outlets or logistics. The property enjoys triple exposure, ensuring excellent natural light, and is served by two elevators, Stairs and treadmill, making it easy to move people and goods inside the facility. There is a large basement parking area of 13,407 square meters, with convenient on and off ramps, as well as a dedicated loading and unloading area for trucks, designed to facilitate logistics operations. In addition, the property includes an outdoor open area of 8,294 square meters, ideal for additional maneuvering space or customization according to the needs of the business. The property is in need of renovation, thus offering the possibility of adapting it to the buyer's specific needs. Due to its strategic location and characteristics, it represents an excellent opportunity for those looking for an industrial/commercial area with great potential. For more information or to schedule an appointment, please do not hesitate to contact us!