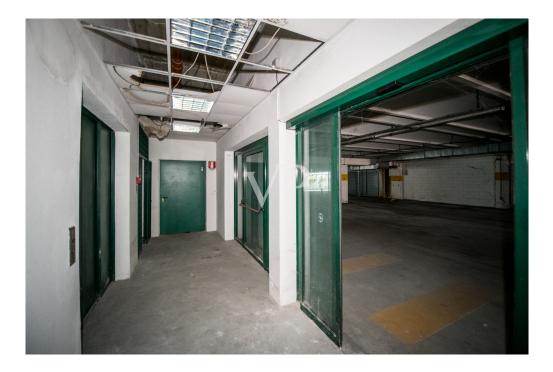

### A first impression

In an industrial area, just a few minutes from the entrances to the ring road and highway, we offer for sale a large commercial warehouse of about 6,000 square meters, ideal for activities such as supermarkets, wholesale stores, outlets or logistics. The property enjoys triple exposure, ensuring excellent natural light, and is served by two elevators, Stairs and treadmill, making it easy to move people and goods inside the facility. There is a large basement parking area of 13,407 square meters, with convenient on and off ramps, as well as a dedicated loading and unloading area for trucks, designed to facilitate logistics operations. In addition, the property includes an outdoor open area of 8,294 square meters, ideal for additional maneuvering space or customization according to the needs of the business. The property is in need of renovation, thus offering the possibility of adapting it to the buyer's specific needs. Due to its strategic location and characteristics, it represents an excellent opportunity for those looking for an industrial/commercial area with great potential. For more information or to schedule an appointment, please do not hesitate to contact us!

### Details of amenities

- Parking area
- Treadmills (escalators)
- 2 elevators
- Exterior stairs
- Emergency exits
- Heating and cooling system
- Loading and unloading area