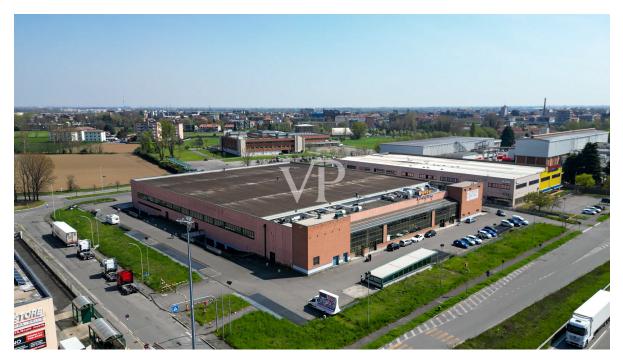

### A first impression

In an industrial area, just a few minutes from the entrances to the ring road and highway, we offer for sale a large commercial warehouse of about 6,000 square meters, ideal for activities such as supermarkets, wholesale stores, outlets or logistics. The property enjoys triple exposure, ensuring excellent natural light, and is served by two elevators, Stairs and treadmill, making it easy to move people and goods inside the facility. There is a large basement parking area of 13,407 square meters, with convenient on and off ramps, as well as a dedicated loading and unloading area for trucks, designed to facilitate logistics operations. In addition, the property includes an outdoor open area of 8,294 square meters, ideal for additional maneuvering space or customization according to the needs of the business. The property is in need of renovation, thus offering the possibility of adapting it to the buyer's specific needs. Due to its strategic location and characteristics, it represents an excellent opportunity for those looking for an industrial/commercial area with great potential. For more information or to schedule an appointment, please do not hesitate to contact us!