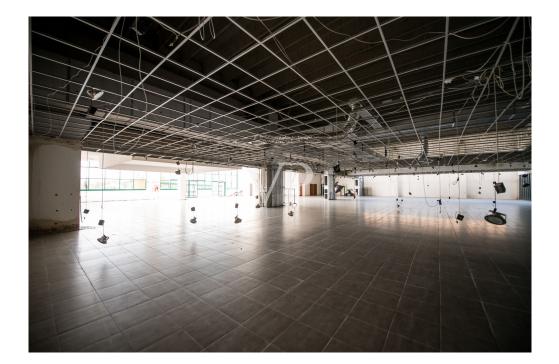

### A first impression

In an industrial area, just a few minutes from the entrances to the ring road and highway, we offer for sale a large commercial warehouse of about 6,000 square meters, ideal for activities such as supermarkets, wholesale stores, outlets or logistics. The property enjoys triple exposure, ensuring excellent natural light, and is served by two elevators, Stairs and treadmill, making it easy to move people and goods inside the facility. There is a large basement parking area of 13,407 square meters, with convenient on and off ramps, as well as a dedicated loading and unloading area for trucks, designed to facilitate logistics operations. In addition, the property includes an outdoor open area of 8,294 square meters, ideal for additional maneuvering space or customization according to the needs of the business. The property is in need of renovation, thus offering the possibility of adapting it to the buyer's specific needs. Due to its strategic location and characteristics, it represents an excellent opportunity for those looking for an industrial/commercial area with great potential. For more information or to schedule an appointment, please do not hesitate to contact us!