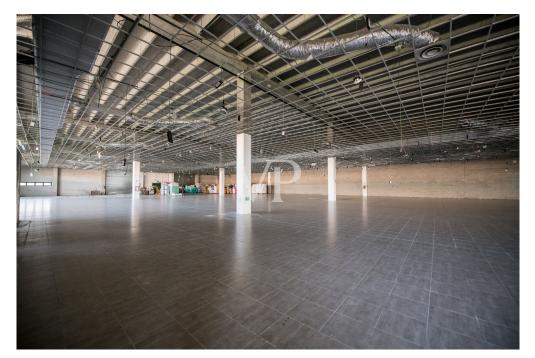

### A first impression

In an industrial area, just a few minutes from the entrances to the ring road and highway, we offer for sale a large commercial warehouse of about 6,000 square meters, ideal for activities such as supermarkets, wholesale stores, outlets or logistics. The property enjoys triple exposure, ensuring excellent natural light, and is served by two elevators, Stairs and treadmill, making it easy to move people and goods inside the facility. There is a large basement parking area of 13,407 square meters, with convenient on and off ramps, as well as a dedicated loading and unloading area for trucks, designed to facilitate logistics operations. In addition, the property includes an outdoor open area of 8,294 square meters, ideal for additional maneuvering space or customization according to the needs of the business. The property is in need of renovation, thus offering the possibility of adapting it to the buyer's specific needs. Due to its strategic location and characteristics, it represents an excellent opportunity for those looking for an industrial/commercial area with great potential. For more information or to schedule an appointment, please do not hesitate to contact us!