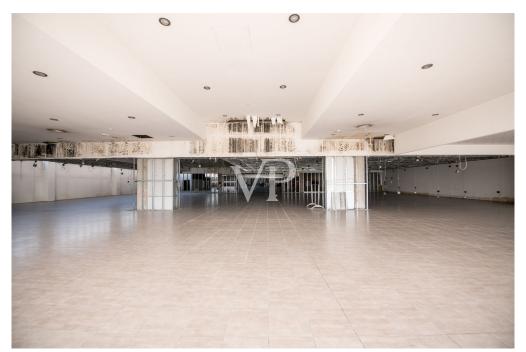

### A first impression

In an industrial area, just a few minutes from the entrances to the ring road and highway, we offer for sale a large commercial warehouse of about 6,000 square meters, ideal for activities such as supermarkets, wholesale stores, outlets or logistics. The property enjoys triple exposure, ensuring excellent natural light, and is served by two elevators, Stairs and treadmill, making it easy to move people and goods inside the facility. There is a large basement parking area of 13,407 square meters, with convenient on and off ramps, as well as a dedicated loading and unloading area for trucks, designed to facilitate logistics operations. In addition, the property includes an outdoor open area of 8,294 square meters, ideal for additional maneuvering space or customization according to the needs of the business. The property is in need of renovation, thus offering the possibility of adapting it to the buyer's specific needs. Due to its strategic location and characteristics, it represents an excellent opportunity for those looking for an industrial/commercial area with great potential. For more information or to schedule an appointment, please do not hesitate to contact us!