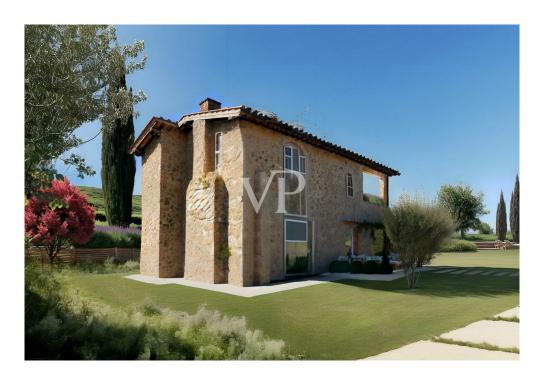

#### A first impression

Located in the beautiful Val d'Orcia and Crete Senesi, we offer for sale a stone farmhouse that features a large exclusive garden of about 1300 square meters with panoramic views. Accessible through a picturesque dirt road lined with majestic cypress trees, this property is located within a small country hamlet composed of 7 independent stone units and is situated in a hilly position, halfway between San Giovanni d'Asso (9 km) and Montalcino (13 km). With an area of about 115 square meters on two levels, the farmhouse boasts a large living area, which includes a living room, dining room, kitchen, bathroom, utility room and a beautiful terrace overlooking the garden on the ground floor. On the second floor are two double bedrooms with private bathrooms and access to an outdoor terrace. The renovation of this property embodies harmony with nature and will offer all the modern comforts of an exclusive residence. Completion is scheduled for June 2025, with detailed specifications for the planned work, including materials chosen for the interior finishes and engineering works planned. The house is expected to be energy class A. An exclusive carport is also included in the parking area. Outside, a solarium with hot tub can be added to the garden. These improvements are not included in the asking price, but can be facilitated by specialized partners. In addition, there is the option of consulting a professional for vegetation design and interior design assistance. The nearest town, San Giovanni d'Asso, is only 9 km away, while other sought-after destinations such as Montalcino (13 km), Siena (40 km), Pienza (21 km), Bagno Vignoni (16 km) and San Quirico d'Orcia (12 km) can be reached in half an hour by car. In addition, Rome is only 200 km away and Florence 120 km.