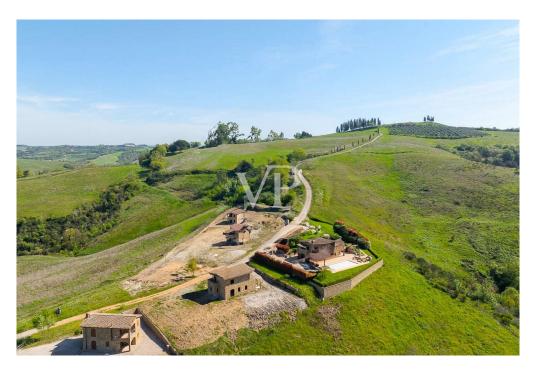

#### A first impression

Located in the beautiful Val d'Orcia and Crete Senesi, we offer for sale a stone farmhouse that features a large exclusive garden of about 1300 square meters with panoramic views. Accessible through a picturesque dirt road lined with majestic cypress trees, this property is located within a small country hamlet composed of 7 independent stone units and is situated in a hilly position, halfway between San Giovanni d'Asso (9 km) and Montalcino (13 km). With an area of about 115 square meters on two levels, the farmhouse boasts a large living area, which includes a living room, dining room, kitchen, bathroom, utility room and a beautiful terrace overlooking the garden on the ground floor. On the second floor are two double bedrooms with private bathrooms and access to an outdoor terrace. The renovation of this property embodies harmony with nature and will offer all the modern comforts of an exclusive residence. Completion is scheduled for June 2025, with detailed specifications for the planned work, including materials chosen for the interior finishes and engineering works planned. The house is expected to be energy class A. An exclusive carport is also included in the parking area. Outside, a solarium with hot tub can be added to the garden. These improvements are not included in the asking price, but can be facilitated by specialized partners. In addition, there is the option of consulting a professional for vegetation design and interior design assistance. The nearest town, San Giovanni d'Asso, is only 9 km away, while other sought-after destinations such as Montalcino (13 km), Siena (40 km), Pienza (21 km), Bagno Vignoni (16 km) and San Quirico d'Orcia (12 km) can be reached in half an hour by car. In addition, Rome is only 200 km away and Florence 120 km.