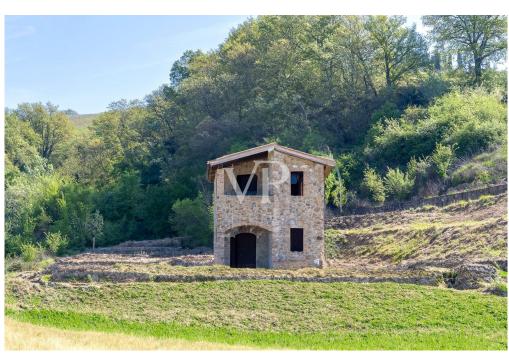

#### A first impression

Located in the beautiful Val d'Orcia and Crete Senesi, we offer for sale a stone farmhouse that features a large exclusive garden of about 1300 square meters with panoramic views. Accessible through a picturesque dirt road lined with majestic cypress trees, this property is located within a small country hamlet composed of 7 independent stone units and is situated in a hilly position, halfway between San Giovanni d'Asso (9 km) and Montalcino (13 km). With an area of about 115 square meters on two levels, the farmhouse boasts a large living area, which includes a living room, dining room, kitchen, bathroom, utility room and a beautiful terrace overlooking the garden on the ground floor. On the second floor are two double bedrooms with private bathrooms and access to an outdoor terrace. The renovation of this property embodies harmony with nature and will offer all the modern comforts of an exclusive residence. Completion is scheduled for June 2025, with detailed specifications for the planned work, including materials chosen for the interior finishes and engineering works planned. The house is expected to be energy class A. An exclusive carport is also included in the parking area. Outside, a solarium with hot tub can be added to the garden. These improvements are not included in the asking price, but can be facilitated by specialized partners. In addition, there is the option of consulting a professional for vegetation design and interior design assistance. The nearest town, San Giovanni d'Asso, is only 9 km away, while other sought-after destinations such as Montalcino (13 km), Siena (40 km), Pienza (21 km), Bagno Vignoni (16 km) and San Quirico d'Orcia (12 km) can be reached in half an hour by car. In addition, Rome is only 200 km away and Florence 120 km.