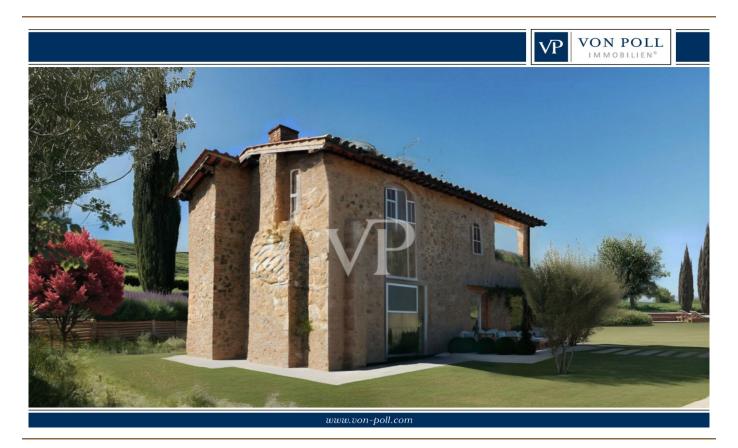

#### A first impression

Located in the beautiful Val d'Orcia and Crete Senesi, we offer for sale a stone farmhouse that features a large exclusive garden of about 1300 square meters with panoramic views. Accessible through a picturesque dirt road lined with majestic cypress trees, this property is located within a small country hamlet composed of 7 independent stone units and is situated in a hilly position, halfway between San Giovanni d'Asso (9 km) and Montalcino (13 km). With an area of about 115 square meters on two levels, the farmhouse boasts a large living area, which includes a living room, dining room, kitchen, bathroom, utility room and a beautiful terrace overlooking the garden on the ground floor. On the second floor are two double bedrooms with private bathrooms and access to an outdoor terrace. The renovation of this property embodies harmony with nature and will offer all the modern comforts of an exclusive residence. Completion is scheduled for June 2025, with detailed specifications for the planned work, including materials chosen for the interior finishes and engineering works planned. The house is expected to be energy class A. An exclusive carport is also included in the parking area. Outside, a solarium with hot tub can be added to the garden. These improvements are not included in the asking price, but can be facilitated by specialized partners. In addition, there is the option of consulting a professional for vegetation design and interior design assistance. The nearest town, San Giovanni d'Asso, is only 9 km away, while other sought-after destinations such as Montalcino (13 km), Siena (40 km), Pienza (21 km), Bagno Vignoni (16 km) and San Quirico d'Orcia (12 km) can be reached in half an hour by car. In addition, Rome is only 200 km away and Florence 120 km.