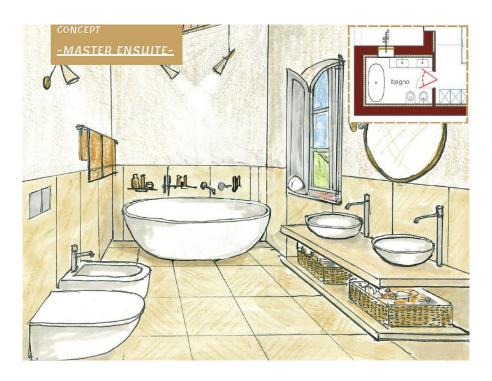

#### A first impression

Located in the beautiful Val d'Orcia and Crete Senesi, we offer for sale a stone farmhouse that features a large exclusive garden of about 1300 square meters with panoramic views. Accessible through a picturesque dirt road lined with majestic cypress trees, this property is located within a small country hamlet composed of 7 independent stone units and is situated in a hilly position, halfway between San Giovanni d'Asso (9 km) and Montalcino (13 km). With an area of about 115 square meters on two levels, the farmhouse boasts a large living area, which includes a living room, dining room, kitchen, bathroom, utility room and a beautiful terrace overlooking the garden on the ground floor. On the second floor are two double bedrooms with private bathrooms and access to an outdoor terrace. The renovation of this property embodies harmony with nature and will offer all the modern comforts of an exclusive residence. Completion is scheduled for June 2025, with detailed specifications for the planned work, including materials chosen for the interior finishes and engineering works planned. The house is expected to be energy class A. An exclusive carport is also included in the parking area. Outside, a solarium with hot tub can be added to the garden. These improvements are not included in the asking price, but can be facilitated by specialized partners. In addition, there is the option of consulting a professional for vegetation design and interior design assistance. The nearest town, San Giovanni d'Asso, is only 9 km away, while other sought-after destinations such as Montalcino (13 km), Siena (40 km), Pienza (21 km), Bagno Vignoni (16 km) and San Quirico d'Orcia (12 km) can be reached in half an hour by car. In addition, Rome is only 200 km away and Florence 120 km.