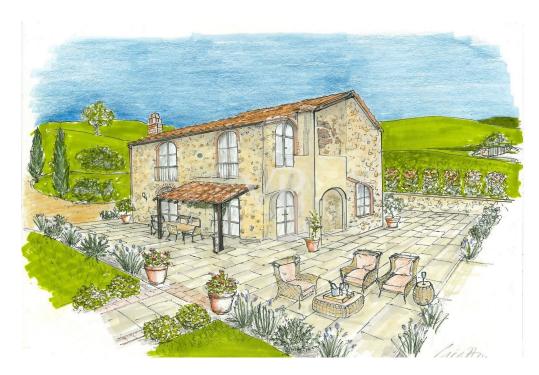

#### A first impression

Located in the beautiful Val d'Orcia and Crete Senesi, we offer for sale a stone farmhouse that features a large exclusive garden of about 1300 square meters with panoramic views. Accessible through a picturesque dirt road lined with majestic cypress trees, this property is located within a small country hamlet composed of 7 independent stone units and is situated in a hilly position, halfway between San Giovanni d'Asso (9 km) and Montalcino (13 km). With an area of about 115 square meters on two levels, the farmhouse boasts a large living area, which includes a living room, dining room, kitchen, bathroom, utility room and a beautiful terrace overlooking the garden on the ground floor. On the second floor are two double bedrooms with private bathrooms and access to an outdoor terrace. The renovation of this property embodies harmony with nature and will offer all the modern comforts of an exclusive residence. Completion is scheduled for June 2025, with detailed specifications for the planned work, including materials chosen for the interior finishes and engineering works planned. The house is expected to be energy class A. An exclusive carport is also included in the parking area. Outside, a solarium with hot tub can be added to the garden. These improvements are not included in the asking price, but can be facilitated by specialized partners. In addition, there is the option of consulting a professional for vegetation design and interior design assistance. The nearest town, San Giovanni d'Asso, is only 9 km away, while other sought-after destinations such as Montalcino (13 km), Siena (40 km), Pienza (21 km), Bagno Vignoni (16 km) and San Quirico d'Orcia (12 km) can be reached in half an hour by car. In addition, Rome is only 200 km away and Florence 120 km.