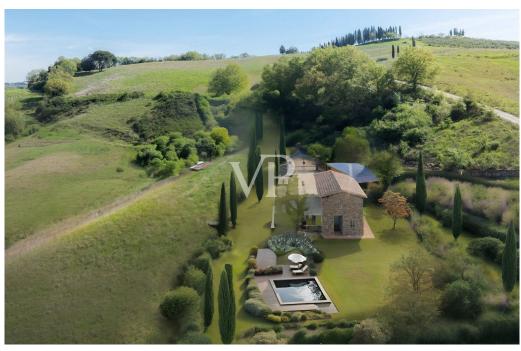

#### A first impression

Located in the beautiful Val d'Orcia and Crete Senesi, we offer for sale a stone farmhouse that features a large exclusive garden of about 1300 square meters with panoramic views. Accessible through a picturesque dirt road lined with majestic cypress trees, this property is located within a small country hamlet composed of 7 independent stone units and is situated in a hilly position, halfway between San Giovanni d'Asso (9 km) and Montalcino (13 km). With an area of about 115 square meters on two levels, the farmhouse boasts a large living area, which includes a living room, dining room, kitchen, bathroom, utility room and a beautiful terrace overlooking the garden on the ground floor. On the second floor are two double bedrooms with private bathrooms and access to an outdoor terrace. The renovation of this property embodies harmony with nature and will offer all the modern comforts of an exclusive residence. Completion is scheduled for June 2025, with detailed specifications for the planned work, including materials chosen for the interior finishes and engineering works planned. The house is expected to be energy class A. An exclusive carport is also included in the parking area. Outside, a solarium with hot tub can be added to the garden. These improvements are not included in the asking price, but can be facilitated by specialized partners. In addition, there is the option of consulting a professional for vegetation design and interior design assistance. The nearest town, San Giovanni d'Asso, is only 9 km away, while other sought-after destinations such as Montalcino (13 km), Siena (40 km), Pienza (21 km), Bagno Vignoni (16 km) and San Quirico d'Orcia (12 km) can be reached in half an hour by car. In addition, Rome is only 200 km away and Florence 120 km.