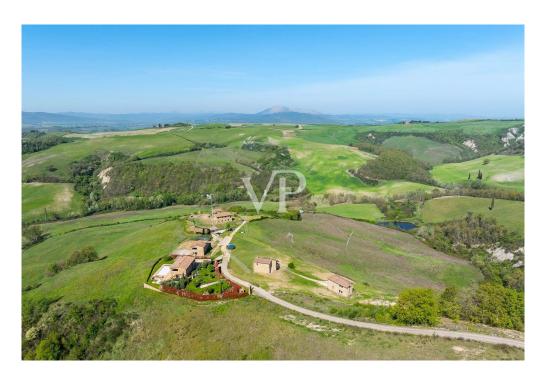

#### A first impression

Located in the beautiful Val d'Orcia and Crete Senesi, we offer for sale a stone farmhouse that features a large exclusive garden of about 1300 square meters with panoramic views. Accessible through a picturesque dirt road lined with majestic cypress trees, this property is located within a small country hamlet composed of 7 independent stone units and is situated in a hilly position, halfway between San Giovanni d'Asso (9 km) and Montalcino (13 km). With an area of about 115 square meters on two levels, the farmhouse boasts a large living area, which includes a living room, dining room, kitchen, bathroom, utility room and a beautiful terrace overlooking the garden on the ground floor. On the second floor are two double bedrooms with private bathrooms and access to an outdoor terrace. The renovation of this property embodies harmony with nature and will offer all the modern comforts of an exclusive residence. Completion is scheduled for June 2025, with detailed specifications for the planned work, including materials chosen for the interior finishes and engineering works planned. The house is expected to be energy class A. An exclusive carport is also included in the parking area. Outside, a solarium with hot tub can be added to the garden. These improvements are not included in the asking price, but can be facilitated by specialized partners. In addition, there is the option of consulting a professional for vegetation design and interior design assistance. The nearest town, San Giovanni d'Asso, is only 9 km away, while other sought-after destinations such as Montalcino (13 km), Siena (40 km), Pienza (21 km), Bagno Vignoni (16 km) and San Quirico d'Orcia (12 km) can be reached in half an hour by car. In addition, Rome is only 200 km away and Florence 120 km.