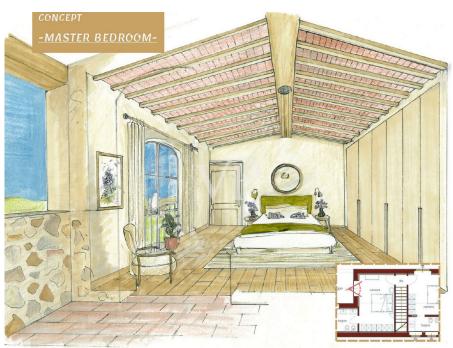

#### A first impression

Located in the beautiful Val d'Orcia and Crete Senesi, we offer for sale a stone farmhouse that features a large exclusive garden of about 1300 square meters with panoramic views. Accessible through a picturesque dirt road lined with majestic cypress trees, this property is located within a small country hamlet composed of 7 independent stone units and is situated in a hilly position, halfway between San Giovanni d'Asso (9 km) and Montalcino (13 km). With an area of about 115 square meters on two levels, the farmhouse boasts a large living area, which includes a living room, dining room, kitchen, bathroom, utility room and a beautiful terrace overlooking the garden on the ground floor. On the second floor are two double bedrooms with private bathrooms and access to an outdoor terrace. The renovation of this property embodies harmony with nature and will offer all the modern comforts of an exclusive residence. Completion is scheduled for June 2025, with detailed specifications for the planned work, including materials chosen for the interior finishes and engineering works planned. The house is expected to be energy class A. An exclusive carport is also included in the parking area. Outside, a solarium with hot tub can be added to the garden. These improvements are not included in the asking price, but can be facilitated by specialized partners. In addition, there is the option of consulting a professional for vegetation design and interior design assistance. The nearest town, San Giovanni d'Asso, is only 9 km away, while other sought-after destinations such as Montalcino (13 km), Siena (40 km), Pienza (21 km), Bagno Vignoni (16 km) and San Quirico d'Orcia (12 km) can be reached in half an hour by car. In addition, Rome is only 200 km away and Florence 120 km.