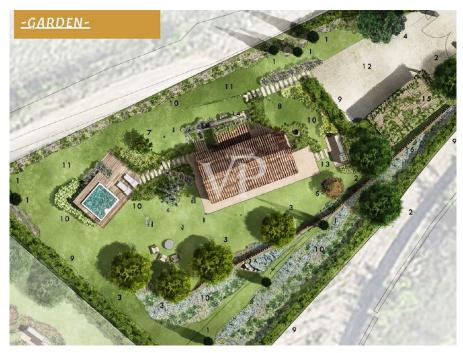

#### A first impression

Located in the beautiful Val d'Orcia and Crete Senesi, we offer for sale a stone farmhouse that features a large exclusive garden of about 1300 square meters with panoramic views. Accessible through a picturesque dirt road lined with majestic cypress trees, this property is located within a small country hamlet composed of 7 independent stone units and is situated in a hilly position, halfway between San Giovanni d'Asso (9 km) and Montalcino (13 km). With an area of about 115 square meters on two levels, the farmhouse boasts a large living area, which includes a living room, dining room, kitchen, bathroom, utility room and a beautiful terrace overlooking the garden on the ground floor. On the second floor are two double bedrooms with private bathrooms and access to an outdoor terrace. The renovation of this property embodies harmony with nature and will offer all the modern comforts of an exclusive residence. Completion is scheduled for June 2025, with detailed specifications for the planned work, including materials chosen for the interior finishes and engineering works planned. The house is expected to be energy class A. An exclusive carport is also included in the parking area. Outside, a solarium with hot tub can be added to the garden. These improvements are not included in the asking price, but can be facilitated by specialized partners. In addition, there is the option of consulting a professional for vegetation design and interior design assistance. The nearest town, San Giovanni d'Asso, is only 9 km away, while other sought-after destinations such as Montalcino (13 km), Siena (40 km), Pienza (21 km), Bagno Vignoni (16 km) and San Quirico d'Orcia (12 km) can be reached in half an hour by car. In addition, Rome is only 200 km away and Florence 120 km.

#### Details of amenities

Private garden Exclusive carport Energy class A Possible hot tub

Professional for vegetation design and assistance with interior decoration