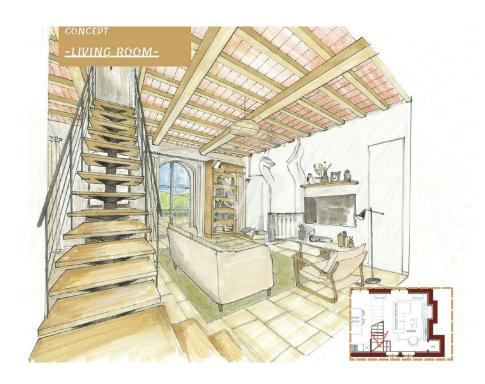

#### A first impression

Located in the beautiful Val d'Orcia and Crete Senesi, we offer for sale a stone farmhouse that features a large exclusive garden of about 1300 square meters with panoramic views. Accessible through a picturesque dirt road lined with majestic cypress trees, this property is located within a small country hamlet composed of 7 independent stone units and is situated in a hilly position, halfway between San Giovanni d'Asso (9 km) and Montalcino (13 km). With an area of about 115 square meters on two levels, the farmhouse boasts a large living area, which includes a living room, dining room, kitchen, bathroom, utility room and a beautiful terrace overlooking the garden on the ground floor. On the second floor are two double bedrooms with private bathrooms and access to an outdoor terrace. The renovation of this property embodies harmony with nature and will offer all the modern comforts of an exclusive residence. Completion is scheduled for June 2025, with detailed specifications for the planned work, including materials chosen for the interior finishes and engineering works planned. The house is expected to be energy class A. An exclusive carport is also included in the parking area. Outside, a solarium with hot tub can be added to the garden. These improvements are not included in the asking price, but can be facilitated by specialized partners. In addition, there is the option of consulting a professional for vegetation design and interior design assistance. The nearest town, San Giovanni d'Asso, is only 9 km away, while other sought-after destinations such as Montalcino (13 km), Siena (40 km), Pienza (21 km), Bagno Vignoni (16 km) and San Quirico d'Orcia (12 km) can be reached in half an hour by car. In addition, Rome is only 200 km away and Florence 120 km.