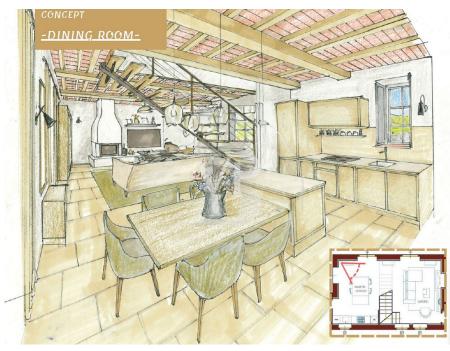

#### A first impression

Located in the beautiful Val d'Orcia and Crete Senesi, we offer for sale a stone farmhouse that features a large exclusive garden of about 1300 square meters with panoramic views. Accessible through a picturesque dirt road lined with majestic cypress trees, this property is located within a small country hamlet composed of 7 independent stone units and is situated in a hilly position, halfway between San Giovanni d'Asso (9 km) and Montalcino (13 km). With an area of about 115 square meters on two levels, the farmhouse boasts a large living area, which includes a living room, dining room, kitchen, bathroom, utility room and a beautiful terrace overlooking the garden on the ground floor. On the second floor are two double bedrooms with private bathrooms and access to an outdoor terrace. The renovation of this property embodies harmony with nature and will offer all the modern comforts of an exclusive residence. Completion is scheduled for June 2025, with detailed specifications for the planned work, including materials chosen for the interior finishes and engineering works planned. The house is expected to be energy class A. An exclusive carport is also included in the parking area. Outside, a solarium with hot tub can be added to the garden. These improvements are not included in the asking price, but can be facilitated by specialized partners. In addition, there is the option of consulting a professional for vegetation design and interior design assistance. The nearest town, San Giovanni d'Asso, is only 9 km away, while other sought-after destinations such as Montalcino (13 km), Siena (40 km), Pienza (21 km), Bagno Vignoni (16 km) and San Quirico d'Orcia (12 km) can be reached in half an hour by car. In addition, Rome is only 200 km away and Florence 120 km.