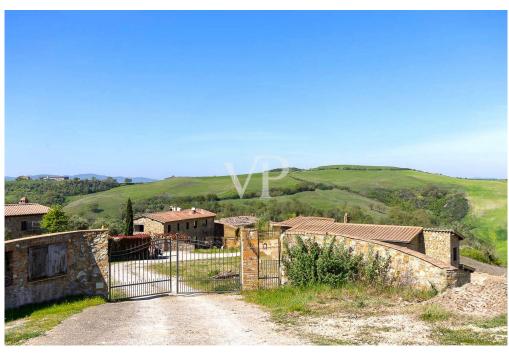

#### A first impression

Located in the beautiful Val d'Orcia and Crete Senesi, we offer for sale a stone farmhouse that features a large exclusive garden of about 1300 square meters with panoramic views. Accessible through a picturesque dirt road lined with majestic cypress trees, this property is located within a small country hamlet composed of 7 independent stone units and is situated in a hilly position, halfway between San Giovanni d'Asso (9 km) and Montalcino (13 km). With an area of about 115 square meters on two levels, the farmhouse boasts a large living area, which includes a living room, dining room, kitchen, bathroom, utility room and a beautiful terrace overlooking the garden on the ground floor. On the second floor are two double bedrooms with private bathrooms and access to an outdoor terrace. The renovation of this property embodies harmony with nature and will offer all the modern comforts of an exclusive residence. Completion is scheduled for June 2025, with detailed specifications for the planned work, including materials chosen for the interior finishes and engineering works planned. The house is expected to be energy class A. An exclusive carport is also included in the parking area. Outside, a solarium with hot tub can be added to the garden. These improvements are not included in the asking price, but can be facilitated by specialized partners. In addition, there is the option of consulting a professional for vegetation design and interior design assistance. The nearest town, San Giovanni d'Asso, is only 9 km away, while other sought-after destinations such as Montalcino (13 km), Siena (40 km), Pienza (21 km), Bagno Vignoni (16 km) and San Quirico d'Orcia (12 km) can be reached in half an hour by car. In addition, Rome is only 200 km away and Florence 120 km.