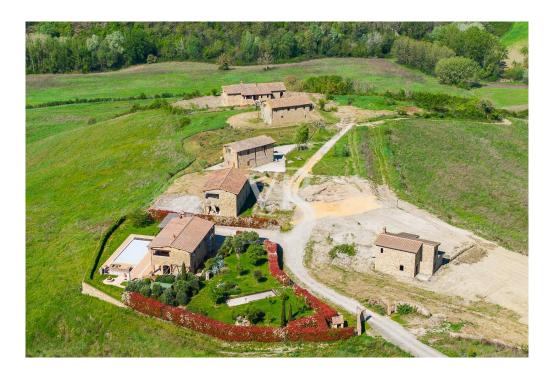

### A first impression

Immersed in the unique landscape of Val d'Orcia and Crete Senesi, we offer for sale a stone farmhouse with a large exclusive garden of about 1450 square meters and a swimming pool overlooking a breathtaking view. It is reached after driving along a picturesque country road dotted with majestic cypress trees. The residential complex is characterized by 7 independent stone residential units; the location is hilly and is about halfway between San Giovanni d'Asso (9 km) and Montalcino (13 km). The internal surface of the farmhouse is about 200sqm, arranged on two levels with: - on the ground floor a large living area characterized by a double living room, dining room and kitchen with a panoramic loggia overlooking the garden, a study and a bathroom. - On the second floor there are 4 bedrooms and 3 bathrooms; two bedrooms have a private bathroom and overlook an outdoor terrace/loggia. The renovation will be done in harmony with the surrounding nature and with all the comforts of an exclusive residence. Delivery is scheduled for June 2025. A specification of the work is available with details of the materials chosen for the interior finishes and the plant works that will be carried out with expected energy class A. Parking area with exclusive covered parking space. In addition, there is the possibility of consulting a professional for vegetation design and interior decoration assistance. The nearest village is San Giovanni d'Asso 9 km away; other towns including Montalcino (13 km), Siena (40 km), Pienza (21 km), Bagno Vignoni (16 km), and San Quirico d'Orcia (12 km) are all less than a half-hour drive away. Rome is 200 km away and Florence 120 km.

### Details of amenities

Private pool Large private garden Exclusive carport Energy class A Professional for vegetation design and interior design assistance