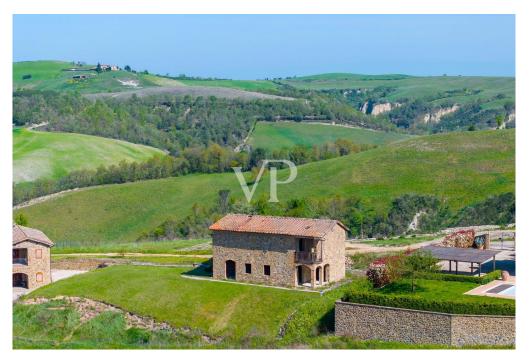

### A first impression

Immersed in the unique landscape of Val d'Orcia and Crete Senesi, we offer for sale a stone farmhouse with a large exclusive garden of about 1450 square meters and a swimming pool overlooking a breathtaking view. It is reached after driving along a picturesque country road dotted with majestic cypress trees. The residential complex is characterized by 7 independent stone residential units; the location is hilly and is about halfway between San Giovanni d'Asso (9 km) and Montalcino (13 km). The internal surface of the farmhouse is about 200sqm, arranged on two levels with: - on the ground floor a large living area characterized by a double living room, dining room and kitchen with a panoramic loggia overlooking the garden, a study and a bathroom. - On the second floor there are 4 bedrooms and 3 bathrooms; two bedrooms have a private bathroom and overlook an outdoor terrace/loggia. The renovation will be done in harmony with the surrounding nature and with all the comforts of an exclusive residence. Delivery is scheduled for June 2025. A specification of the work is available with details of the materials chosen for the interior finishes and the plant works that will be carried out with expected energy class A. Parking area with exclusive covered parking space. In addition, there is the possibility of consulting a professional for vegetation design and interior decoration assistance. The nearest village is San Giovanni d'Asso 9 km away; other towns including Montalcino (13 km), Siena (40 km), Pienza (21 km), Bagno Vignoni (16 km), and San Quirico d'Orcia (12 km) are all less than a half-hour drive away. Rome is 200 km away and Florence 120 km.