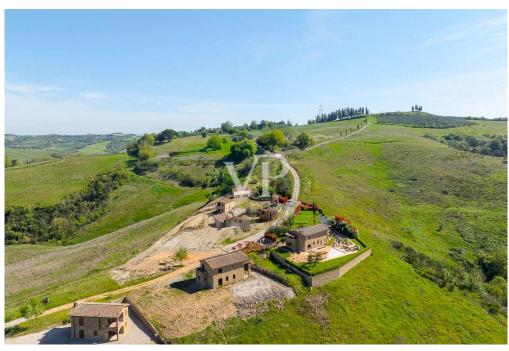

#### A first impression

Immersed in the unique landscape of Val d'Orcia and Crete Senesi, we offer for sale a stone farmhouse with a large exclusive garden of about 1450 square meters and a swimming pool overlooking a breathtaking view. It is reached after driving along a picturesque country road dotted with majestic cypress trees. The residential complex is characterized by 7 independent stone residential units; the location is hilly and is about halfway between San Giovanni d'Asso (9 km) and Montalcino (13 km). The internal surface of the farmhouse is about 200sqm, arranged on two levels with: - on the ground floor a large living area characterized by a double living room, dining room and kitchen with a panoramic loggia overlooking the garden, a study and a bathroom. - On the second floor there are 4 bedrooms and 3 bathrooms; two bedrooms have a private bathroom and overlook an outdoor terrace/loggia. The renovation will be done in harmony with the surrounding nature and with all the comforts of an exclusive residence. Delivery is scheduled for June 2025. A specification of the work is available with details of the materials chosen for the interior finishes and the plant works that will be carried out with expected energy class A. Parking area with exclusive covered parking space. In addition, there is the possibility of consulting a professional for vegetation design and interior decoration assistance. The nearest village is San Giovanni d'Asso 9 km away; other towns including Montalcino (13 km), Siena (40 km), Pienza (21 km), Bagno Vignoni (16 km), and San Quirico d'Orcia (12 km) are all less than a half-hour drive away. Rome is 200 km away and Florence 120 km.

#### Details of amenities

Private pool
Large private garden
Exclusive carport
Energy class A
Professional for vegetation design and interior design assistance