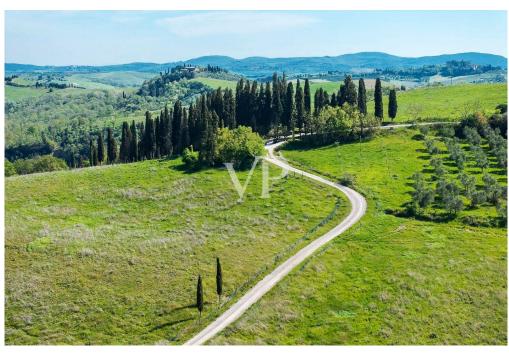

#### A first impression

Immersed in the unique landscape of Val d'Orcia and Crete Senesi, we offer for sale a stone farmhouse with a large exclusive garden of about 1450 square meters and a swimming pool overlooking a breathtaking view. It is reached after driving along a picturesque country road dotted with majestic cypress trees. The residential complex is characterized by 7 independent stone residential units; the location is hilly and is about halfway between San Giovanni d'Asso (9 km) and Montalcino (13 km). The internal surface of the farmhouse is about 200sqm, arranged on two levels with: - on the ground floor a large living area characterized by a double living room, dining room and kitchen with a panoramic loggia overlooking the garden, a study and a bathroom. - On the second floor there are 4 bedrooms and 3 bathrooms; two bedrooms have a private bathroom and overlook an outdoor terrace/loggia. The renovation will be done in harmony with the surrounding nature and with all the comforts of an exclusive residence. Delivery is scheduled for June 2025. A specification of the work is available with details of the materials chosen for the interior finishes and the plant works that will be carried out with expected energy class A. Parking area with exclusive covered parking space. In addition, there is the possibility of consulting a professional for vegetation design and interior decoration assistance. The nearest village is San Giovanni d'Asso 9 km away; other towns including Montalcino (13 km), Siena (40 km), Pienza (21 km), Bagno Vignoni (16 km), and San Quirico d'Orcia (12 km) are all less than a half-hour drive away. Rome is 200 km away and Florence 120 km.