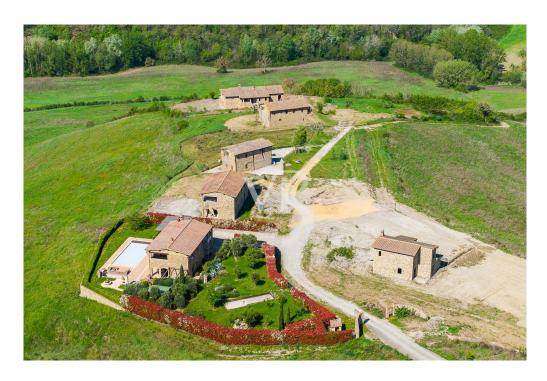

#### A first impression

Immersed in the unique landscape of Val d'Orcia and Crete Senesi, we offer for sale a stone farmhouse with a large exclusive garden of about 1450 square meters and a swimming pool overlooking a breathtaking view. It is reached after driving along a picturesque country road dotted with majestic cypress trees. The residential complex is characterized by 7 independent stone residential units; the location is hilly and is about halfway between San Giovanni d'Asso (9 km) and Montalcino (13 km). The internal surface of the farmhouse is about 200sqm, arranged on two levels with: - on the ground floor a large living area characterized by a double living room, dining room and kitchen with a panoramic loggia overlooking the garden, a study and a bathroom. - On the second floor there are 4 bedrooms and 3 bathrooms; two bedrooms have a private bathroom and overlook an outdoor terrace/loggia. The renovation will be done in harmony with the surrounding nature and with all the comforts of an exclusive residence. Delivery is scheduled for June 2025. A specification of the work is available with details of the materials chosen for the interior finishes and the plant works that will be carried out with expected energy class A. Parking area with exclusive covered parking space. In addition, there is the possibility of consulting a professional for vegetation design and interior decoration assistance. The nearest village is San Giovanni d'Asso 9 km away; other towns including Montalcino (13 km), Siena (40 km), Pienza (21 km), Bagno Vignoni (16 km), and San Quirico d'Orcia (12 km) are all less than a half-hour drive away. Rome is 200 km away and Florence 120 km.

#### Details of amenities

Private pool
Large private garden
Exclusive carport
Energy class A
Professional for vegetation design and interior design assistance