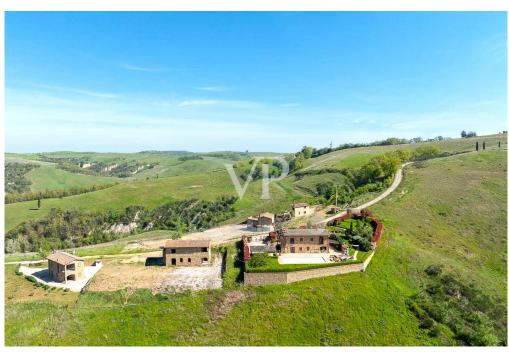

#### A first impression

Immersed in the unique landscape of Val d'Orcia and Crete Senesi, we offer for sale a stone farmhouse with a large exclusive garden of about 1450 square meters and a swimming pool overlooking a breathtaking view. It is reached after driving along a picturesque country road dotted with majestic cypress trees. The residential complex is characterized by 7 independent stone residential units; the location is hilly and is about halfway between San Giovanni d'Asso (9 km) and Montalcino (13 km). The internal surface of the farmhouse is about 200sqm, arranged on two levels with: - on the ground floor a large living area characterized by a double living room, dining room and kitchen with a panoramic loggia overlooking the garden, a study and a bathroom. - On the second floor there are 4 bedrooms and 3 bathrooms; two bedrooms have a private bathroom and overlook an outdoor terrace/loggia. The renovation will be done in harmony with the surrounding nature and with all the comforts of an exclusive residence. Delivery is scheduled for June 2025. A specification of the work is available with details of the materials chosen for the interior finishes and the plant works that will be carried out with expected energy class A. Parking area with exclusive covered parking space. In addition, there is the possibility of consulting a professional for vegetation design and interior decoration assistance. The nearest village is San Giovanni d'Asso 9 km away; other towns including Montalcino (13 km), Siena (40 km), Pienza (21 km), Bagno Vignoni (16 km), and San Quirico d'Orcia (12 km) are all less than a half-hour drive away. Rome is 200 km away and Florence 120 km.

#### Details of amenities

Private pool
Large private garden
Exclusive carport
Energy class A
Professional for vegetation design and interior design assistance