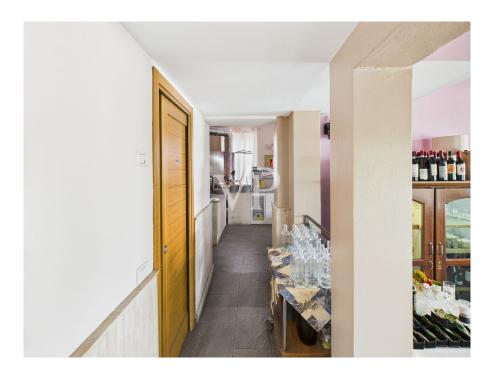

### A first impression

For sale in the southwest area of the Milanese countryside on the border with the province of Pavia, restaurant business located in front of the state highway 33 Binasco-Vernate. The activity takes place on two levels and consists on the ground floor, of an entrance hall with reception and bar counter, two rooms equipped with tables in addition to an air-conditioned winter garden for a total of about 80 seats, as well as rooms used for various services, such as warehouse, kitchen and rooms with cold rooms. A staircase leads to the second floor, where we find a large hall in addition to services, perfect for organizing events, aperitifs/corporate dinners and receptions. The facility consists of a large appurtenant courtyard for parking the cars of its clientele. The rent is very attractive for the size of the property unit, which was renovated about 6 months ago, and is in perfect state of preservation, with exposed wooden beams.