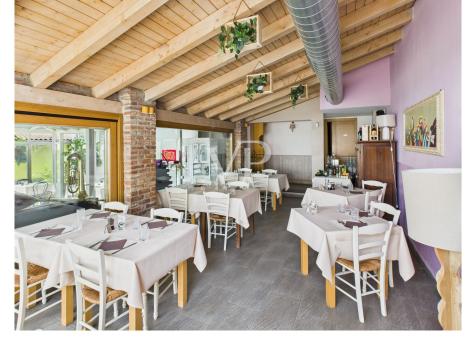

### A first impression

For sale in the southwest area of the Milanese countryside on the border with the province of Pavia, restaurant business located in front of the state highway 33 Binasco-Vernate. The activity takes place on two levels and consists on the ground floor, of an entrance hall with reception and bar counter, two rooms equipped with tables in addition to an air-conditioned winter garden for a total of about 80 seats, as well as rooms used for various services, such as warehouse, kitchen and rooms with cold rooms. A staircase leads to the second floor, where we find a large hall in addition to services, perfect for organizing events, aperitifs/corporate dinners and receptions. The facility consists of a large appurtenant courtyard for parking the cars of its clientele. The rent is very attractive for the size of the property unit, which was renovated about 6 months ago, and is in perfect state of preservation, with exposed wooden beams.

### **Details of amenities**

Fully equipped kitchen Reception hall Piano for music Food passerby Courtyard for several parking spaces