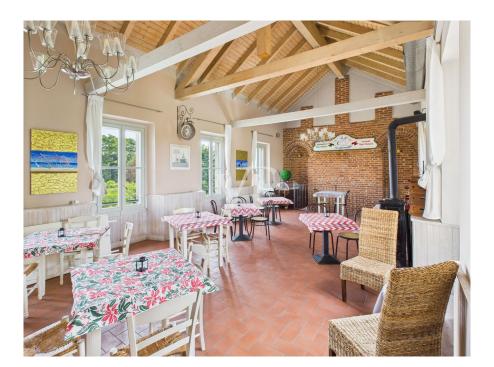

### A first impression

For sale in the southwest area of the Milanese countryside on the border with the province of Pavia, restaurant business located in front of the state highway 33 Binasco-Vernate. The activity takes place on two levels and consists on the ground floor, of an entrance hall with reception and bar counter, two rooms equipped with tables in addition to an air-conditioned winter garden for a total of about 80 seats, as well as rooms used for various services, such as warehouse, kitchen and rooms with cold rooms. A staircase leads to the second floor, where we find a large hall in addition to services, perfect for organizing events, aperitifs/corporate dinners and receptions. The facility consists of a large appurtenant courtyard for parking the cars of its clientele. The rent is very attractive for the size of the property unit, which was renovated about 6 months ago, and is in perfect state of preservation, with exposed wooden beams.

### **Details of amenities**

Fully equipped kitchen Reception hall Piano for music Food passerby Courtyard for several parking spaces