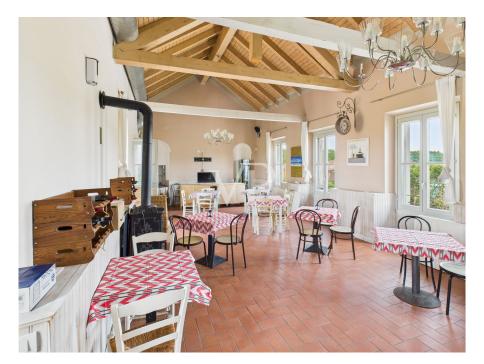

### A first impression

For sale in the southwest area of the Milanese countryside on the border with the province of Pavia, restaurant business located in front of the state highway 33 Binasco-Vernate. The activity takes place on two levels and consists on the ground floor, of an entrance hall with reception and bar counter, two rooms equipped with tables in addition to an air-conditioned winter garden for a total of about 80 seats, as well as rooms used for various services, such as warehouse, kitchen and rooms with cold rooms. A staircase leads to the second floor, where we find a large hall in addition to services, perfect for organizing events, aperitifs/corporate dinners and receptions. The facility consists of a large appurtenant courtyard for parking the cars of its clientele. The rent is very attractive for the size of the property unit, which was renovated about 6 months ago, and is in perfect state of preservation, with exposed wooden beams.

### All about the location

Imagine a cozy tavern located along the main street of Vernate, a town characterized by a quiet atmosphere and picturesque scenery. The restaurant faces the street, with a large storefront that allows passersby a glimpse inside. The facade is adorned with colorful flowers and soft lighting, creating a cozy atmosphere. Once inside, guests are greeted by a warm and familiar atmosphere. The walls are decorated with local artwork reflecting the culture and history of the area. The inviting aroma of the cuisine envelops the room, creating a multi-sensory experience. The menu offers a selection of dishes that celebrate local cuisine, with fresh, seasonal ingredients. Tables are comfortably arranged, allowing guests to enjoy dining in a relaxed atmosphere. The staff is friendly and attentive, ready to recommend delicious dishes and ensure a memorable dining experience. Located along the busy thoroughfare, this restaurant is an ideal place for those who want to take a break while traveling or for those who want to experience local cuisine in a cozy and charming setting.