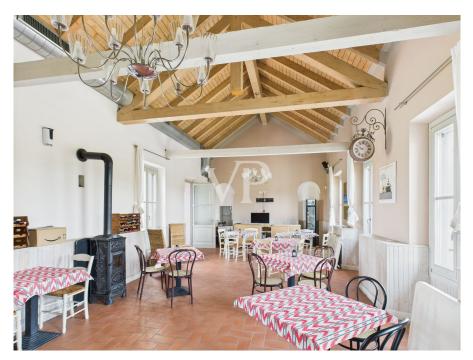

### A first impression

For sale in the southwest area of the Milanese countryside on the border with the province of Pavia, restaurant business located in front of the state highway 33 Binasco-Vernate. The activity takes place on two levels and consists on the ground floor, of an entrance hall with reception and bar counter, two rooms equipped with tables in addition to an air-conditioned winter garden for a total of about 80 seats, as well as rooms used for various services, such as warehouse, kitchen and rooms with cold rooms. A staircase leads to the second floor, where we find a large hall in addition to services, perfect for organizing events, aperitifs/corporate dinners and receptions. The facility consists of a large appurtenant courtyard for parking the cars of its clientele. The rent is very attractive for the size of the property unit, which was renovated about 6 months ago, and is in perfect state of preservation, with exposed wooden beams.

### **Details of amenities**

Fully equipped kitchen Reception hall Piano for music Food passerby Courtyard for several parking spaces