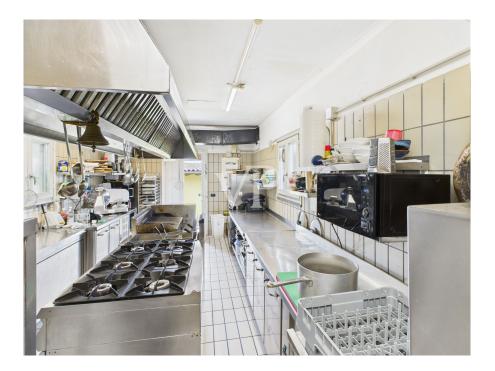

### A first impression

For sale in the southwest area of the Milanese countryside on the border with the province of Pavia, restaurant business located in front of the state highway 33 Binasco-Vernate. The activity takes place on two levels and consists on the ground floor, of an entrance hall with reception and bar counter, two rooms equipped with tables in addition to an air-conditioned winter garden for a total of about 80 seats, as well as rooms used for various services, such as warehouse, kitchen and rooms with cold rooms. A staircase leads to the second floor, where we find a large hall in addition to services, perfect for organizing events, aperitifs/corporate dinners and receptions. The facility consists of a large appurtenant courtyard for parking the cars of its clientele. The rent is very attractive for the size of the property unit, which was renovated about 6 months ago, and is in perfect state of preservation, with exposed wooden beams.

### **Details of amenities**

Fully equipped kitchen Reception hall Piano for music Food passerby Courtyard for several parking spaces