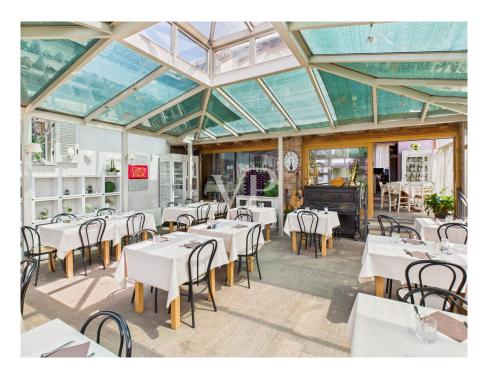

### A first impression

For sale in the southwest area of the Milanese countryside on the border with the province of Pavia, restaurant business located in front of the state highway 33 Binasco-Vernate. The activity takes place on two levels and consists on the ground floor, of an entrance hall with reception and bar counter, two rooms equipped with tables in addition to an air-conditioned winter garden for a total of about 80 seats, as well as rooms used for various services, such as warehouse, kitchen and rooms with cold rooms. A staircase leads to the second floor, where we find a large hall in addition to services, perfect for organizing events, aperitifs/corporate dinners and receptions. The facility consists of a large appurtenant courtyard for parking the cars of its clientele. The rent is very attractive for the size of the property unit, which was renovated about 6 months ago, and is in perfect state of preservation, with exposed wooden beams.