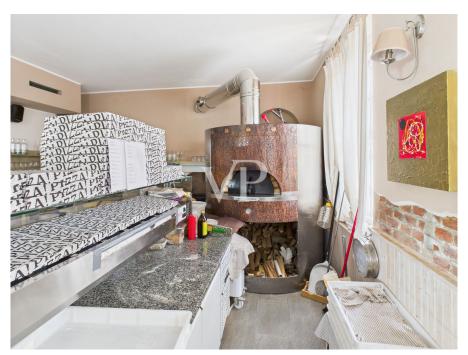

### A first impression

For sale in the southwest area of the Milanese countryside on the border with the province of Pavia, restaurant business located in front of the state highway 33 Binasco-Vernate. The activity takes place on two levels and consists on the ground floor, of an entrance hall with reception and bar counter, two rooms equipped with tables in addition to an air-conditioned winter garden for a total of about 80 seats, as well as rooms used for various services, such as warehouse, kitchen and rooms with cold rooms. A staircase leads to the second floor, where we find a large hall in addition to services, perfect for organizing events, aperitifs/corporate dinners and receptions. The facility consists of a large appurtenant courtyard for parking the cars of its clientele. The rent is very attractive for the size of the property unit, which was renovated about 6 months ago, and is in perfect state of preservation, with exposed wooden beams.

### **Details of amenities**

Fully equipped kitchen Reception hall Piano for music Food passerby Courtyard for several parking spaces