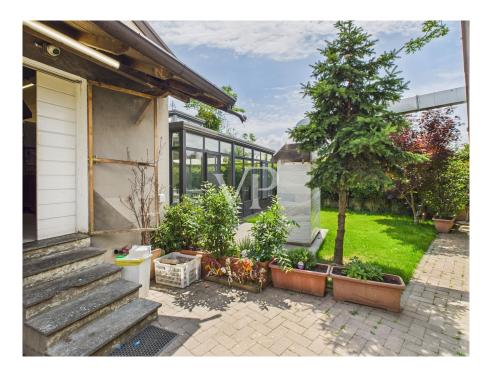

### A first impression

For sale in the southwest area of the Milanese countryside on the border with the province of Pavia, restaurant business located in front of the state highway 33 Binasco-Vernate. The activity takes place on two levels and consists on the ground floor, of an entrance hall with reception and bar counter, two rooms equipped with tables in addition to an air-conditioned winter garden for a total of about 80 seats, as well as rooms used for various services, such as warehouse, kitchen and rooms with cold rooms. A staircase leads to the second floor, where we find a large hall in addition to services, perfect for organizing events, aperitifs/corporate dinners and receptions. The facility consists of a large appurtenant courtyard for parking the cars of its clientele. The rent is very attractive for the size of the property unit, which was renovated about 6 months ago, and is in perfect state of preservation, with exposed wooden beams.