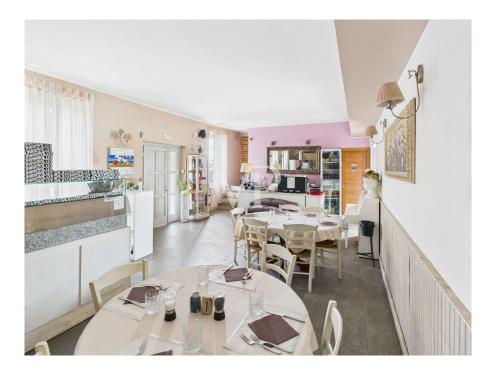

### A first impression

For sale in the southwest area of the Milanese countryside on the border with the province of Pavia, restaurant business located in front of the state highway 33 Binasco-Vernate. The activity takes place on two levels and consists on the ground floor, of an entrance hall with reception and bar counter, two rooms equipped with tables in addition to an air-conditioned winter garden for a total of about 80 seats, as well as rooms used for various services, such as warehouse, kitchen and rooms with cold rooms. A staircase leads to the second floor, where we find a large hall in addition to services, perfect for organizing events, aperitifs/corporate dinners and receptions. The facility consists of a large appurtenant courtyard for parking the cars of its clientele. The rent is very attractive for the size of the property unit, which was renovated about 6 months ago, and is in perfect state of preservation, with exposed wooden beams.

### **Details of amenities**

Fully equipped kitchen Reception hall Piano for music Food passerby Courtyard for several parking spaces