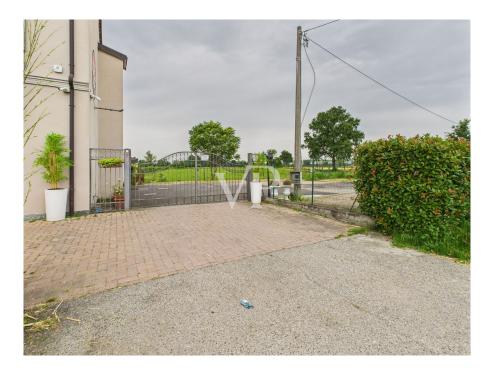

### A first impression

For sale in the southwest area of the Milanese countryside on the border with the province of Pavia, restaurant business located in front of the state highway 33 Binasco-Vernate. The activity takes place on two levels and consists on the ground floor, of an entrance hall with reception and bar counter, two rooms equipped with tables in addition to an air-conditioned winter garden for a total of about 80 seats, as well as rooms used for various services, such as warehouse, kitchen and rooms with cold rooms. A staircase leads to the second floor, where we find a large hall in addition to services, perfect for organizing events, aperitifs/corporate dinners and receptions. The facility consists of a large appurtenant courtyard for parking the cars of its clientele. The rent is very attractive for the size of the property unit, which was renovated about 6 months ago, and is in perfect state of preservation, with exposed wooden beams.

### **Details of amenities**

Fully equipped kitchen Reception hall Piano for music Food passerby Courtyard for several parking spaces