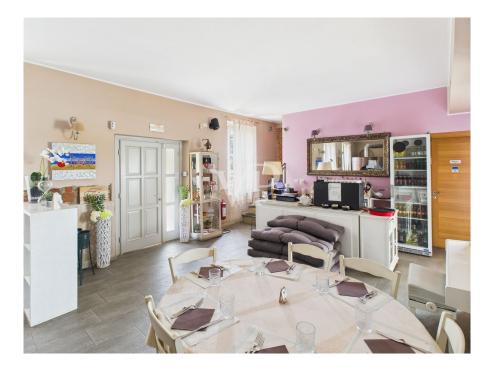

### A first impression

For sale in the southwest area of the Milanese countryside on the border with the province of Pavia, restaurant business located in front of the state highway 33 Binasco-Vernate. The activity takes place on two levels and consists on the ground floor, of an entrance hall with reception and bar counter, two rooms equipped with tables in addition to an air-conditioned winter garden for a total of about 80 seats, as well as rooms used for various services, such as warehouse, kitchen and rooms with cold rooms. A staircase leads to the second floor, where we find a large hall in addition to services, perfect for organizing events, aperitifs/corporate dinners and receptions. The facility consists of a large appurtenant courtyard for parking the cars of its clientele. The rent is very attractive for the size of the property unit, which was renovated about 6 months ago, and is in perfect state of preservation, with exposed wooden beams.

### **Details of amenities**

Fully equipped kitchen Reception hall Piano for music Food passerby Courtyard for several parking spaces