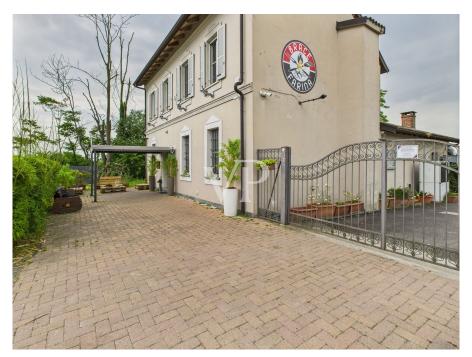

# The property

Property ID: IT23294794 - 20080 Vernate - Lombardei

### A first impression

For sale in the southwest area of the Milanese countryside on the border with the province of Pavia, restaurant business located in front of the state highway 33 Binasco-Vernate. The activity takes place on two levels and consists on the ground floor, of an entrance hall with reception and bar counter, two rooms equipped with tables in addition to an air-conditioned winter garden for a total of about 80 seats, as well as rooms used for various services, such as warehouse, kitchen and rooms with cold rooms. A staircase leads to the second floor, where we find a large hall in addition to services, perfect for organizing events, aperitifs/corporate dinners and receptions. The facility consists of a large appurtenant courtyard for parking the cars of its clientele. The rent is very attractive for the size of the property unit, which was renovated about 6 months ago, and is in perfect state of preservation, with exposed wooden beams.