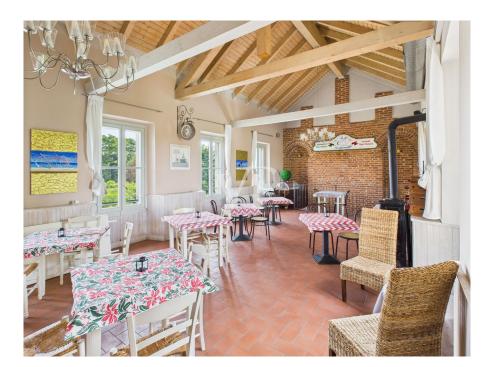

### A first impression

For sale in the southwest area of the Milanese countryside on the border with the province of Pavia, restaurant business located in front of the state highway 33 Binasco-Vernate. The activity takes place on two levels and consists on the ground floor, of an entrance hall with reception and bar counter, two rooms equipped with tables in addition to an air-conditioned winter garden for a total of about 80 seats, as well as rooms used for various services, such as warehouse, kitchen and rooms with cold rooms. A staircase leads to the second floor, where we find a large hall in addition to services, perfect for organizing events, aperitifs/corporate dinners and receptions. The facility consists of a large appurtenant courtyard for parking the cars of its clientele. The rent is very attractive for the size of the property unit, which was renovated about 6 months ago, and is in perfect state of preservation, with exposed wooden beams.

### All about the location

Imagine a cozy tavern located along the main street of Vernate, a town characterized by a quiet atmosphere and picturesque scenery. The restaurant faces the street, with a large storefront that allows passersby a glimpse inside. The facade is adorned with colorful flowers and soft lighting, creating a cozy atmosphere. Once inside, guests are greeted by a warm and familiar atmosphere. The walls are decorated with local artwork reflecting the culture and history of the area. The inviting aroma of the cuisine envelops the room, creating a multi-sensory experience. The menu offers a selection of dishes that celebrate local cuisine, with fresh, seasonal ingredients. Tables are comfortably arranged, allowing guests to enjoy dining in a relaxed atmosphere. The staff is friendly and attentive, ready to recommend delicious dishes and ensure a memorable dining experience. Located along the busy thoroughfare, this restaurant is an ideal place for those who want to take a break while traveling or for those who want to experience local cuisine in a cozy and charming setting.