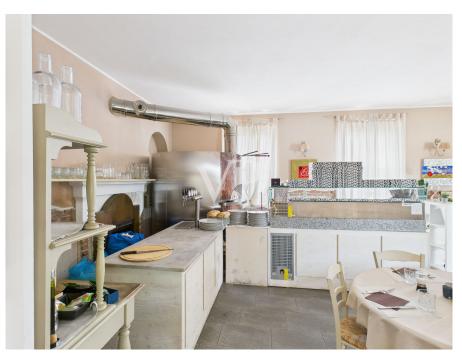

### A first impression

For sale in the southwest area of the Milanese countryside on the border with the province of Pavia, restaurant business located in front of the state highway 33 Binasco-Vernate. The activity takes place on two levels and consists on the ground floor, of an entrance hall with reception and bar counter, two rooms equipped with tables in addition to an air-conditioned winter garden for a total of about 80 seats, as well as rooms used for various services, such as warehouse, kitchen and rooms with cold rooms. A staircase leads to the second floor, where we find a large hall in addition to services, perfect for organizing events, aperitifs/corporate dinners and receptions. The facility consists of a large appurtenant courtyard for parking the cars of its clientele. The rent is very attractive for the size of the property unit, which was renovated about 6 months ago, and is in perfect state of preservation, with exposed wooden beams.

### **Details of amenities**

Fully equipped kitchen Reception hall Piano for music Food passerby Courtyard for several parking spaces