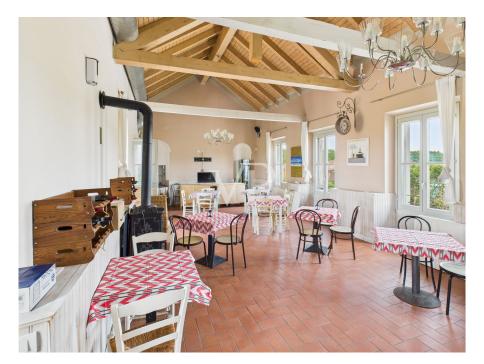

### A first impression

For sale in the southwest area of the Milanese countryside on the border with the province of Pavia, restaurant business located in front of the state highway 33 Binasco-Vernate. The activity takes place on two levels and consists on the ground floor, of an entrance hall with reception and bar counter, two rooms equipped with tables in addition to an air-conditioned winter garden for a total of about 80 seats, as well as rooms used for various services, such as warehouse, kitchen and rooms with cold rooms. A staircase leads to the second floor, where we find a large hall in addition to services, perfect for organizing events, aperitifs/corporate dinners and receptions. The facility consists of a large appurtenant courtyard for parking the cars of its clientele. The rent is very attractive for the size of the property unit, which was renovated about 6 months ago, and is in perfect state of preservation, with exposed wooden beams.

### **Details of amenities**

Fully equipped kitchen Reception hall Piano for music Food passerby Courtyard for several parking spaces

### All about the location

Imagine a cozy tavern located along the main street of Vernate, a town characterized by a quiet atmosphere and picturesque scenery. The restaurant faces the street, with a large storefront that allows passersby a glimpse inside. The facade is adorned with colorful flowers and soft lighting, creating a cozy atmosphere. Once inside, guests are greeted by a warm and familiar atmosphere. The walls are decorated with local artwork reflecting the culture and history of the area. The inviting aroma of the cuisine envelops the room, creating a multi-sensory experience. The menu offers a selection of dishes that celebrate local cuisine, with fresh, seasonal ingredients. Tables are comfortably arranged, allowing guests to enjoy dining in a relaxed atmosphere. The staff is friendly and attentive, ready to recommend delicious dishes and ensure a memorable dining experience. Located along the busy thoroughfare, this restaurant is an ideal place for those who want to take a break while traveling or for those who want to experience local cuisine in a cozy and charming setting.