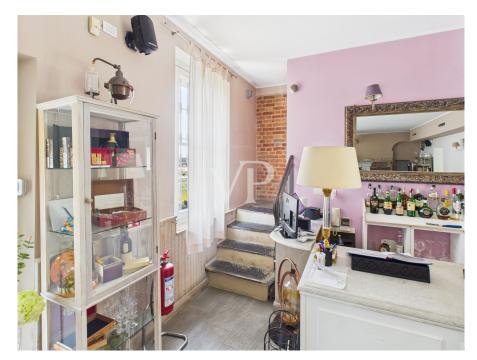

### A first impression

For sale in the southwest area of the Milanese countryside on the border with the province of Pavia, restaurant business located in front of the state highway 33 Binasco-Vernate. The activity takes place on two levels and consists on the ground floor, of an entrance hall with reception and bar counter, two rooms equipped with tables in addition to an air-conditioned winter garden for a total of about 80 seats, as well as rooms used for various services, such as warehouse, kitchen and rooms with cold rooms. A staircase leads to the second floor, where we find a large hall in addition to services, perfect for organizing events, aperitifs/corporate dinners and receptions. The facility consists of a large appurtenant courtyard for parking the cars of its clientele. The rent is very attractive for the size of the property unit, which was renovated about 6 months ago, and is in perfect state of preservation, with exposed wooden beams.

### **Details of amenities**

Fully equipped kitchen Reception hall Piano for music Food passerby Courtyard for several parking spaces