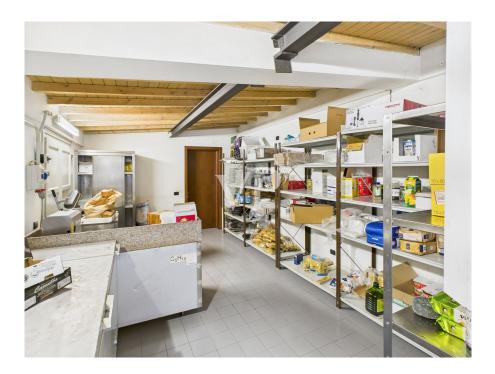

### A first impression

For sale in the southwest area of the Milanese countryside on the border with the province of Pavia, restaurant business located in front of the state highway 33 Binasco-Vernate. The activity takes place on two levels and consists on the ground floor, of an entrance hall with reception and bar counter, two rooms equipped with tables in addition to an air-conditioned winter garden for a total of about 80 seats, as well as rooms used for various services, such as warehouse, kitchen and rooms with cold rooms. A staircase leads to the second floor, where we find a large hall in addition to services, perfect for organizing events, aperitifs/corporate dinners and receptions. The facility consists of a large appurtenant courtyard for parking the cars of its clientele. The rent is very attractive for the size of the property unit, which was renovated about 6 months ago, and is in perfect state of preservation, with exposed wooden beams.

### **Details of amenities**

Fully equipped kitchen Reception hall Piano for music Food passerby Courtyard for several parking spaces