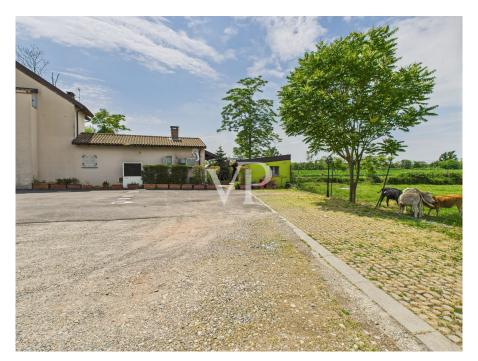

### A first impression

For sale in the southwest area of the Milanese countryside on the border with the province of Pavia, restaurant business located in front of the state highway 33 Binasco-Vernate. The activity takes place on two levels and consists on the ground floor, of an entrance hall with reception and bar counter, two rooms equipped with tables in addition to an air-conditioned winter garden for a total of about 80 seats, as well as rooms used for various services, such as warehouse, kitchen and rooms with cold rooms. A staircase leads to the second floor, where we find a large hall in addition to services, perfect for organizing events, aperitifs/corporate dinners and receptions. The facility consists of a large appurtenant courtyard for parking the cars of its clientele. The rent is very attractive for the size of the property unit, which was renovated about 6 months ago, and is in perfect state of preservation, with exposed wooden beams.