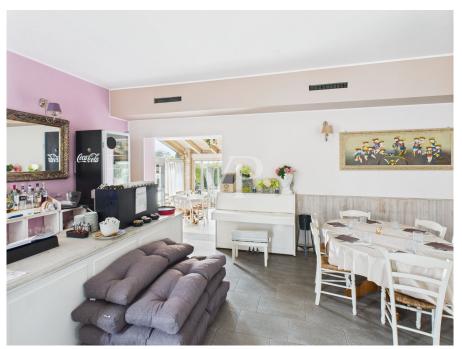

### A first impression

For sale in the southwest area of the Milanese countryside on the border with the province of Pavia, restaurant business located in front of the state highway 33 Binasco-Vernate. The activity takes place on two levels and consists on the ground floor, of an entrance hall with reception and bar counter, two rooms equipped with tables in addition to an air-conditioned winter garden for a total of about 80 seats, as well as rooms used for various services, such as warehouse, kitchen and rooms with cold rooms. A staircase leads to the second floor, where we find a large hall in addition to services, perfect for organizing events, aperitifs/corporate dinners and receptions. The facility consists of a large appurtenant courtyard for parking the cars of its clientele. The rent is very attractive for the size of the property unit, which was renovated about 6 months ago, and is in perfect state of preservation, with exposed wooden beams.

### **Details of amenities**

Fully equipped kitchen Reception hall Piano for music Food passerby Courtyard for several parking spaces