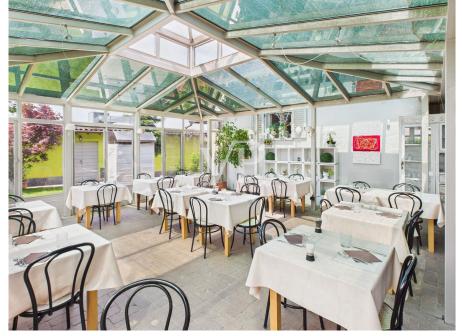

### A first impression

For sale in the southwest area of the Milanese countryside on the border with the province of Pavia, restaurant business located in front of the state highway 33 Binasco-Vernate. The activity takes place on two levels and consists on the ground floor, of an entrance hall with reception and bar counter, two rooms equipped with tables in addition to an air-conditioned winter garden for a total of about 80 seats, as well as rooms used for various services, such as warehouse, kitchen and rooms with cold rooms. A staircase leads to the second floor, where we find a large hall in addition to services, perfect for organizing events, aperitifs/corporate dinners and receptions. The facility consists of a large appurtenant courtyard for parking the cars of its clientele. The rent is very attractive for the size of the property unit, which was renovated about 6 months ago, and is in perfect state of preservation, with exposed wooden beams.

### **Details of amenities**

Fully equipped kitchen Reception hall Piano for music Food passerby Courtyard for several parking spaces