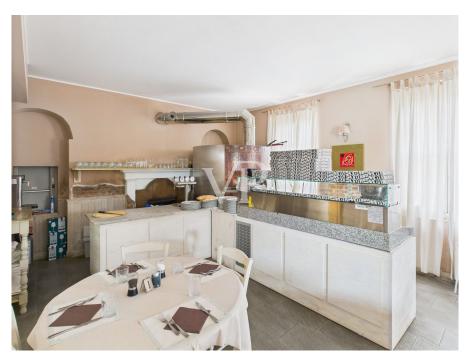

### A first impression

For sale in the southwest area of the Milanese countryside on the border with the province of Pavia, restaurant business located in front of the state highway 33 Binasco-Vernate. The activity takes place on two levels and consists on the ground floor, of an entrance hall with reception and bar counter, two rooms equipped with tables in addition to an air-conditioned winter garden for a total of about 80 seats, as well as rooms used for various services, such as warehouse, kitchen and rooms with cold rooms. A staircase leads to the second floor, where we find a large hall in addition to services, perfect for organizing events, aperitifs/corporate dinners and receptions. The facility consists of a large appurtenant courtyard for parking the cars of its clientele. The rent is very attractive for the size of the property unit, which was renovated about 6 months ago, and is in perfect state of preservation, with exposed wooden beams.

### **Details of amenities**

Fully equipped kitchen Reception hall Piano for music Food passerby Courtyard for several parking spaces