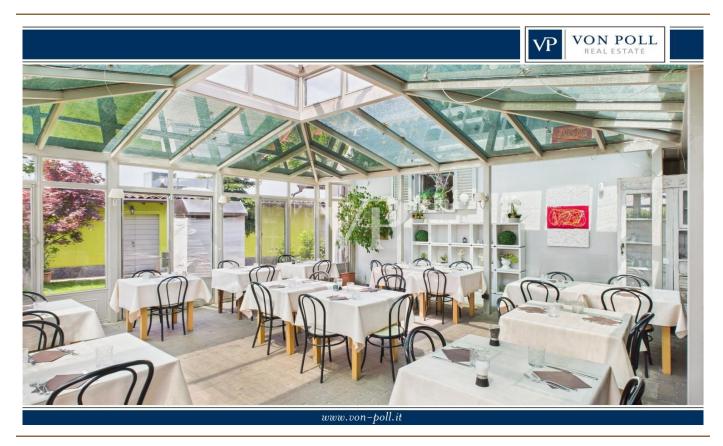

### A first impression

For sale in the southwest area of the Milanese countryside on the border with the province of Pavia, restaurant business located in front of the state highway 33 Binasco-Vernate. The activity takes place on two levels and consists on the ground floor, of an entrance hall with reception and bar counter, two rooms equipped with tables in addition to an air-conditioned winter garden for a total of about 80 seats, as well as rooms used for various services, such as warehouse, kitchen and rooms with cold rooms. A staircase leads to the second floor, where we find a large hall in addition to services, perfect for organizing events, aperitifs/corporate dinners and receptions. The facility consists of a large appurtenant courtyard for parking the cars of its clientele. The rent is very attractive for the size of the property unit, which was renovated about 6 months ago, and is in perfect state of preservation, with exposed wooden beams.

### **Details of amenities**

Fully equipped kitchen Reception hall Piano for music Food passerby Courtyard for several parking spaces