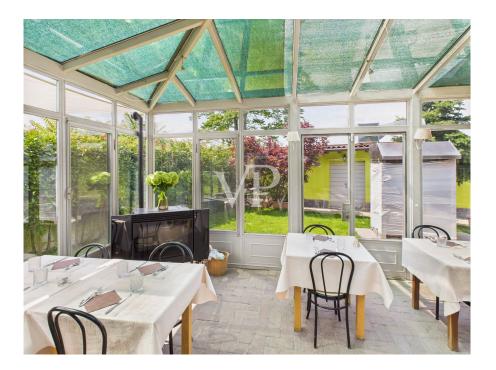

### A first impression

For sale in the southwest area of the Milanese countryside on the border with the province of Pavia, restaurant business located in front of the state highway 33 Binasco-Vernate. The activity takes place on two levels and consists on the ground floor, of an entrance hall with reception and bar counter, two rooms equipped with tables in addition to an air-conditioned winter garden for a total of about 80 seats, as well as rooms used for various services, such as warehouse, kitchen and rooms with cold rooms. A staircase leads to the second floor, where we find a large hall in addition to services, perfect for organizing events, aperitifs/corporate dinners and receptions. The facility consists of a large appurtenant courtyard for parking the cars of its clientele. The rent is very attractive for the size of the property unit, which was renovated about 6 months ago, and is in perfect state of preservation, with exposed wooden beams.