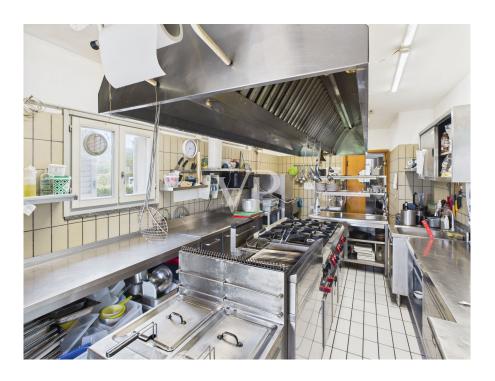

### A first impression

For sale in the southwest area of the Milanese countryside on the border with the province of Pavia, restaurant business located in front of the state highway 33 Binasco-Vernate. The activity takes place on two levels and consists on the ground floor, of an entrance hall with reception and bar counter, two rooms equipped with tables in addition to an air-conditioned winter garden for a total of about 80 seats, as well as rooms used for various services, such as warehouse, kitchen and rooms with cold rooms. A staircase leads to the second floor, where we find a large hall in addition to services, perfect for organizing events, aperitifs/corporate dinners and receptions. The facility consists of a large appurtenant courtyard for parking the cars of its clientele. The rent is very attractive for the size of the property unit, which was renovated about 6 months ago, and is in perfect state of preservation, with exposed wooden beams.

### **Details of amenities**

Fully equipped kitchen Reception hall Piano for music Food passerby Courtyard for several parking spaces