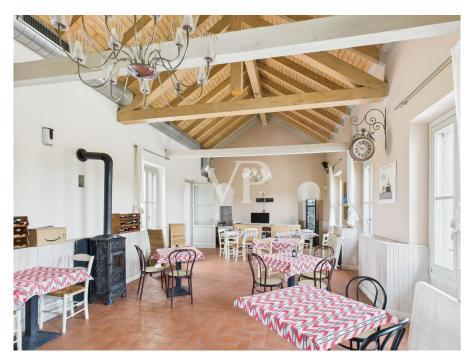

### A first impression

For sale in the southwest area of the Milanese countryside on the border with the province of Pavia, restaurant business located in front of the state highway 33 Binasco-Vernate. The activity takes place on two levels and consists on the ground floor, of an entrance hall with reception and bar counter, two rooms equipped with tables in addition to an air-conditioned winter garden for a total of about 80 seats, as well as rooms used for various services, such as warehouse, kitchen and rooms with cold rooms. A staircase leads to the second floor, where we find a large hall in addition to services, perfect for organizing events, aperitifs/corporate dinners and receptions. The facility consists of a large appurtenant courtyard for parking the cars of its clientele. The rent is very attractive for the size of the property unit, which was renovated about 6 months ago, and is in perfect state of preservation, with exposed wooden beams.

### All about the location

Imagine a cozy tavern located along the main street of Vernate, a town characterized by a quiet atmosphere and picturesque scenery. The restaurant faces the street, with a large storefront that allows passersby a glimpse inside. The facade is adorned with colorful flowers and soft lighting, creating a cozy atmosphere. Once inside, guests are greeted by a warm and familiar atmosphere. The walls are decorated with local artwork reflecting the culture and history of the area. The inviting aroma of the cuisine envelops the room, creating a multi-sensory experience. The menu offers a selection of dishes that celebrate local cuisine, with fresh, seasonal ingredients. Tables are comfortably arranged, allowing guests to enjoy dining in a relaxed atmosphere. The staff is friendly and attentive, ready to recommend delicious dishes and ensure a memorable dining experience. Located along the busy thoroughfare, this restaurant is an ideal place for those who want to take a break while traveling or for those who want to experience local cuisine in a cozy and charming setting.