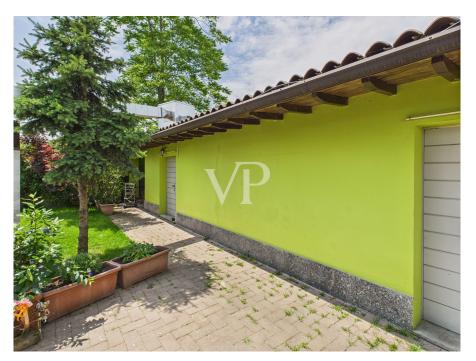

### A first impression

For sale in the southwest area of the Milanese countryside on the border with the province of Pavia, restaurant business located in front of the state highway 33 Binasco-Vernate. The activity takes place on two levels and consists on the ground floor, of an entrance hall with reception and bar counter, two rooms equipped with tables in addition to an air-conditioned winter garden for a total of about 80 seats, as well as rooms used for various services, such as warehouse, kitchen and rooms with cold rooms. A staircase leads to the second floor, where we find a large hall in addition to services, perfect for organizing events, aperitifs/corporate dinners and receptions. The facility consists of a large appurtenant courtyard for parking the cars of its clientele. The rent is very attractive for the size of the property unit, which was renovated about 6 months ago, and is in perfect state of preservation, with exposed wooden beams.