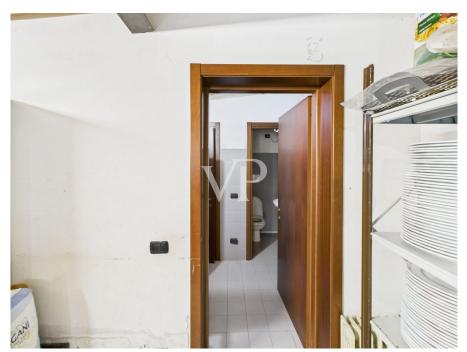

### A first impression

For sale in the southwest area of the Milanese countryside on the border with the province of Pavia, restaurant business located in front of the state highway 33 Binasco-Vernate. The activity takes place on two levels and consists on the ground floor, of an entrance hall with reception and bar counter, two rooms equipped with tables in addition to an air-conditioned winter garden for a total of about 80 seats, as well as rooms used for various services, such as warehouse, kitchen and rooms with cold rooms. A staircase leads to the second floor, where we find a large hall in addition to services, perfect for organizing events, aperitifs/corporate dinners and receptions. The facility consists of a large appurtenant courtyard for parking the cars of its clientele. The rent is very attractive for the size of the property unit, which was renovated about 6 months ago, and is in perfect state of preservation, with exposed wooden beams.