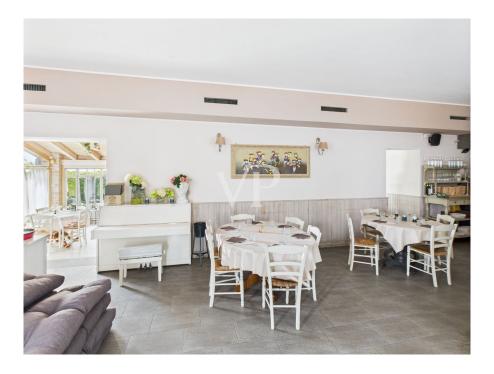

### A first impression

For sale in the southwest area of the Milanese countryside on the border with the province of Pavia, restaurant business located in front of the state highway 33 Binasco-Vernate. The activity takes place on two levels and consists on the ground floor, of an entrance hall with reception and bar counter, two rooms equipped with tables in addition to an air-conditioned winter garden for a total of about 80 seats, as well as rooms used for various services, such as warehouse, kitchen and rooms with cold rooms. A staircase leads to the second floor, where we find a large hall in addition to services, perfect for organizing events, aperitifs/corporate dinners and receptions. The facility consists of a large appurtenant courtyard for parking the cars of its clientele. The rent is very attractive for the size of the property unit, which was renovated about 6 months ago, and is in perfect state of preservation, with exposed wooden beams.

### **Details of amenities**

Fully equipped kitchen Reception hall Piano for music Food passerby Courtyard for several parking spaces