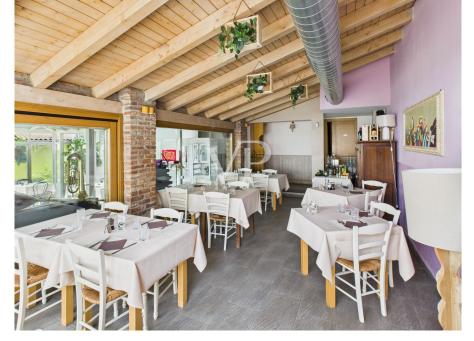

### A first impression

For sale in the southwest area of the Milanese countryside on the border with the province of Pavia, restaurant business located in front of the state highway 33 Binasco-Vernate. The activity takes place on two levels and consists on the ground floor, of an entrance hall with reception and bar counter, two rooms equipped with tables in addition to an air-conditioned winter garden for a total of about 80 seats, as well as rooms used for various services, such as warehouse, kitchen and rooms with cold rooms. A staircase leads to the second floor, where we find a large hall in addition to services, perfect for organizing events, aperitifs/corporate dinners and receptions. The facility consists of a large appurtenant courtyard for parking the cars of its clientele. The rent is very attractive for the size of the property unit, which was renovated about 6 months ago, and is in perfect state of preservation, with exposed wooden beams.