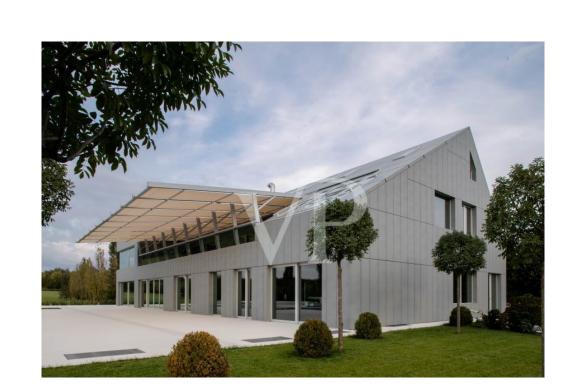

### A first impression

This luxury property comprising of several buildings is located on a 9.5 hectare territory, 25 sec from the heart of Budapest and its international airport. The pure serenity of the Hungarian landscape mixes with all the needs of the 21st century in the picturesque environment. The 500 square metre villa designed by the Giametta & Giametta Architects is the centre of this true oasis. The loft building having spacious interiors is like the ultramodern copy of an enlarged barn, which fits organically into its natural environment. A 450 square metre guesthouse is also located in the luxury farm, and the pond is a real treasure, where the wooden house, the bar, and the resting places create the atmosphere of a private beach. But the list of services does not end here. There is an MX-track, a swimming pool, an orchard, a spacious underground garage, and the huge, 580 square metre hangar is suitable for several types of business and private activities. On the whole, this luxury estate satisfies all the needs as the idyllic environment provides a perfect location for operating a successful company or the real Dolce Vita. For further information, please contact us.