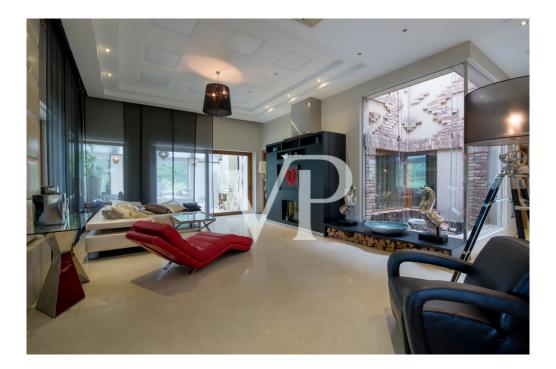

### A first impression

This luxury property comprising of several buildings is located on a 9.5 hectare territory, 25 sec from the heart of Budapest and its international airport. The pure serenity of the Hungarian landscape mixes with all the needs of the 21st century in the picturesque environment. The 500 square metre villa designed by the Giametta & Giametta Architects is the centre of this true oasis. The loft building having spacious interiors is like the ultramodern copy of an enlarged barn, which fits organically into its natural environment. A 450 square metre guesthouse is also located in the luxury farm, and the pond is a real treasure, where the wooden house, the bar, and the resting places create the atmosphere of a private beach. But the list of services does not end here. There is an MX-track, a swimming pool, an orchard, a spacious underground garage, and the huge, 580 square metre hangar is suitable for several types of business and private activities. On the whole, this luxury estate satisfies all the needs as the idyllic environment provides a perfect location for operating a successful company or the real Dolce Vita. For further information, please contact us.