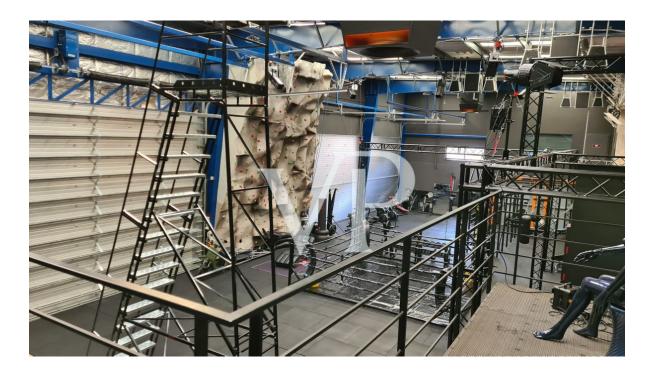

### A first impression

This luxury property comprising of several buildings is located on a 9.5 hectare territory, 25 sec from the heart of Budapest and its international airport. The pure serenity of the Hungarian landscape mixes with all the needs of the 21st century in the picturesque environment. The 500 square metre villa designed by the Giametta & Giametta Architects is the centre of this true oasis. The loft building having spacious interiors is like the ultramodern copy of an enlarged barn, which fits organically into its natural environment. A 450 square metre guesthouse is also located in the luxury farm, and the pond is a real treasure, where the wooden house, the bar, and the resting places create the atmosphere of a private beach. But the list of services does not end here. There is an MX-track, a swimming pool, an orchard, a spacious underground garage, and the huge, 580 square metre hangar is suitable for several types of business and private activities. On the whole, this luxury estate satisfies all the needs as the idyllic environment provides a perfect location for operating a successful company or the real Dolce Vita. For further information, please contact us.