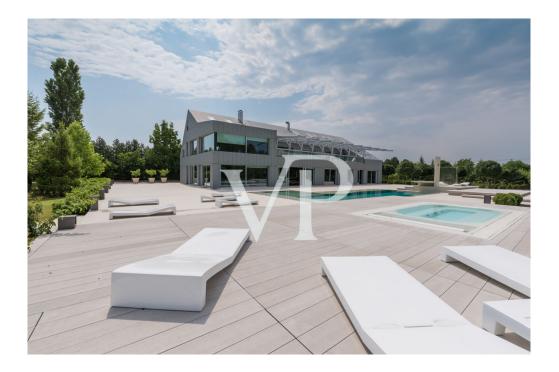

### A first impression

This luxury property comprising of several buildings is located on a 9.5 hectare territory, 25 sec from the heart of Budapest and its international airport. The pure serenity of the Hungarian landscape mixes with all the needs of the 21st century in the picturesque environment. The 500 square metre villa designed by the Giametta & Giametta Architects is the centre of this true oasis. The loft building having spacious interiors is like the ultramodern copy of an enlarged barn, which fits organically into its natural environment. A 450 square metre guesthouse is also located in the luxury farm, and the pond is a real treasure, where the wooden house, the bar, and the resting places create the atmosphere of a private beach. But the list of services does not end here. There is an MX-track, a swimming pool, an orchard, a spacious underground garage, and the huge, 580 square metre hangar is suitable for several types of business and private activities. On the whole, this luxury estate satisfies all the needs as the idyllic environment provides a perfect location for operating a successful company or the real Dolce Vita. For further information, please contact us.