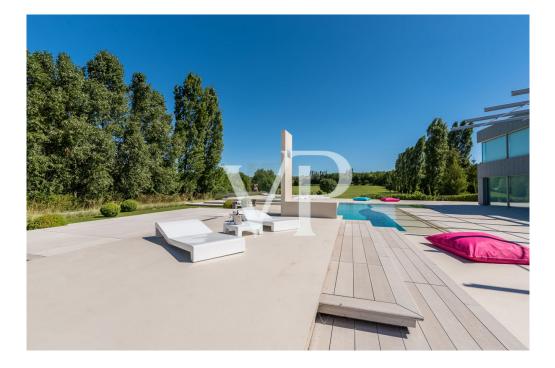

### A first impression

This luxury property comprising of several buildings is located on a 9.5 hectare territory, 25 sec from the heart of Budapest and its international airport. The pure serenity of the Hungarian landscape mixes with all the needs of the 21st century in the picturesque environment. The 500 square metre villa designed by the Giametta & Giametta Architects is the centre of this true oasis. The loft building having spacious interiors is like the ultramodern copy of an enlarged barn, which fits organically into its natural environment. A 450 square metre guesthouse is also located in the luxury farm, and the pond is a real treasure, where the wooden house, the bar, and the resting places create the atmosphere of a private beach. But the list of services does not end here. There is an MX-track, a swimming pool, an orchard, a spacious underground garage, and the huge, 580 square metre hangar is suitable for several types of business and private activities. On the whole, this luxury estate satisfies all the needs as the idyllic environment provides a perfect location for operating a successful company or the real Dolce Vita. For further information, please contact us.