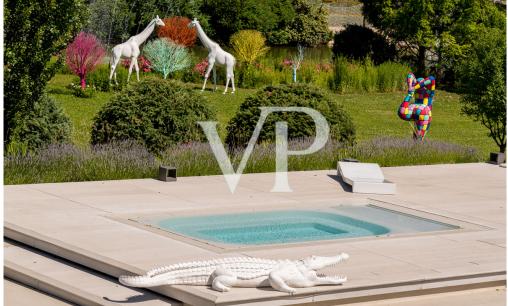

### A first impression

This luxury property comprising of several buildings is located on a 9.5 hectare territory, 25 sec from the heart of Budapest and its international airport. The pure serenity of the Hungarian landscape mixes with all the needs of the 21st century in the picturesque environment. The 500 square metre villa designed by the Giametta & Giametta Architects is the centre of this true oasis. The loft building having spacious interiors is like the ultramodern copy of an enlarged barn, which fits organically into its natural environment. A 450 square metre guesthouse is also located in the luxury farm, and the pond is a real treasure, where the wooden house, the bar, and the resting places create the atmosphere of a private beach. But the list of services does not end here. There is an MX-track, a swimming pool, an orchard, a spacious underground garage, and the huge, 580 square metre hangar is suitable for several types of business and private activities. On the whole, this luxury estate satisfies all the needs as the idyllic environment provides a perfect location for operating a successful company or the real Dolce Vita. For further information, please contact us.