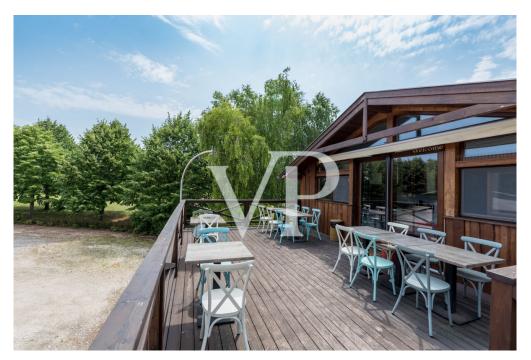

### A first impression

This luxury property comprising of several buildings is located on a 9.5 hectare territory, 25 sec from the heart of Budapest and its international airport. The pure serenity of the Hungarian landscape mixes with all the needs of the 21st century in the picturesque environment. The 500 square metre villa designed by the Giametta & Giametta Architects is the centre of this true oasis. The loft building having spacious interiors is like the ultramodern copy of an enlarged barn, which fits organically into its natural environment. A 450 square metre guesthouse is also located in the luxury farm, and the pond is a real treasure, where the wooden house, the bar, and the resting places create the atmosphere of a private beach. But the list of services does not end here. There is an MX-track, a swimming pool, an orchard, a spacious underground garage, and the huge, 580 square metre hangar is suitable for several types of business and private activities. On the whole, this luxury estate satisfies all the needs as the idyllic environment provides a perfect location for operating a successful company or the real Dolce Vita. For further information, please contact us.