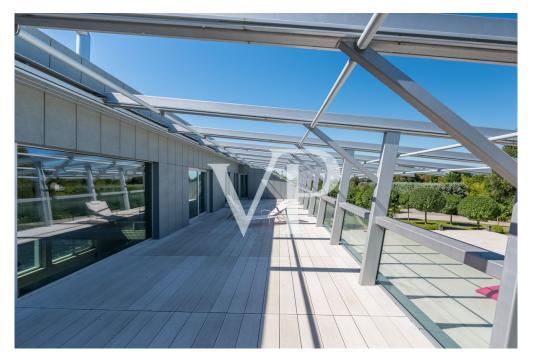

### A first impression

This luxury property comprising of several buildings is located on a 9.5 hectare territory, 25 sec from the heart of Budapest and its international airport. The pure serenity of the Hungarian landscape mixes with all the needs of the 21st century in the picturesque environment. The 500 square metre villa designed by the Giametta & Giametta Architects is the centre of this true oasis. The loft building having spacious interiors is like the ultramodern copy of an enlarged barn, which fits organically into its natural environment. A 450 square metre guesthouse is also located in the luxury farm, and the pond is a real treasure, where the wooden house, the bar, and the resting places create the atmosphere of a private beach. But the list of services does not end here. There is an MX-track, a swimming pool, an orchard, a spacious underground garage, and the huge, 580 square metre hangar is suitable for several types of business and private activities. On the whole, this luxury estate satisfies all the needs as the idyllic environment provides a perfect location for operating a successful company or the real Dolce Vita. For further information, please contact us.