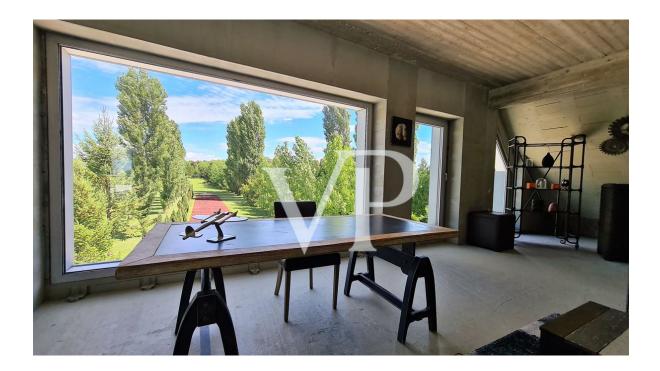

### A first impression

This luxury property comprising of several buildings is located on a 9.5 hectare territory, 25 sec from the heart of Budapest and its international airport. The pure serenity of the Hungarian landscape mixes with all the needs of the 21st century in the picturesque environment. The 500 square metre villa designed by the Giametta & Giametta Architects is the centre of this true oasis. The loft building having spacious interiors is like the ultramodern copy of an enlarged barn, which fits organically into its natural environment. A 450 square metre guesthouse is also located in the luxury farm, and the pond is a real treasure, where the wooden house, the bar, and the resting places create the atmosphere of a private beach. But the list of services does not end here. There is an MX-track, a swimming pool, an orchard, a spacious underground garage, and the huge, 580 square metre hangar is suitable for several types of business and private activities. On the whole, this luxury estate satisfies all the needs as the idyllic environment provides a perfect location for operating a successful company or the real Dolce Vita. For further information, please contact us.