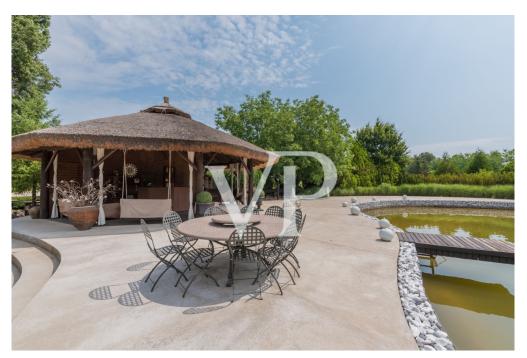

### A first impression

This luxury property comprising of several buildings is located on a 9.5 hectare territory, 25 sec from the heart of Budapest and its international airport. The pure serenity of the Hungarian landscape mixes with all the needs of the 21st century in the picturesque environment. The 500 square metre villa designed by the Giametta & Giametta Architects is the centre of this true oasis. The loft building having spacious interiors is like the ultramodern copy of an enlarged barn, which fits organically into its natural environment. A 450 square metre guesthouse is also located in the luxury farm, and the pond is a real treasure, where the wooden house, the bar, and the resting places create the atmosphere of a private beach. But the list of services does not end here. There is an MX-track, a swimming pool, an orchard, a spacious underground garage, and the huge, 580 square metre hangar is suitable for several types of business and private activities. On the whole, this luxury estate satisfies all the needs as the idyllic environment provides a perfect location for operating a successful company or the real Dolce Vita. For further information, please contact us.