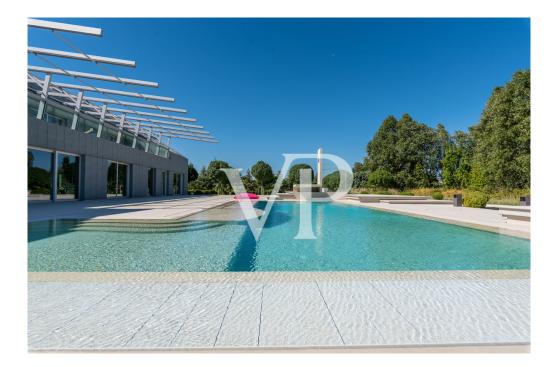

### A first impression

This luxury property comprising of several buildings is located on a 9.5 hectare territory, 25 sec from the heart of Budapest and its international airport. The pure serenity of the Hungarian landscape mixes with all the needs of the 21st century in the picturesque environment. The 500 square metre villa designed by the Giametta & Giametta Architects is the centre of this true oasis. The loft building having spacious interiors is like the ultramodern copy of an enlarged barn, which fits organically into its natural environment. A 450 square metre guesthouse is also located in the luxury farm, and the pond is a real treasure, where the wooden house, the bar, and the resting places create the atmosphere of a private beach. But the list of services does not end here. There is an MX-track, a swimming pool, an orchard, a spacious underground garage, and the huge, 580 square metre hangar is suitable for several types of business and private activities. On the whole, this luxury estate satisfies all the needs as the idyllic environment provides a perfect location for operating a successful company or the real Dolce Vita. For further information, please contact us.