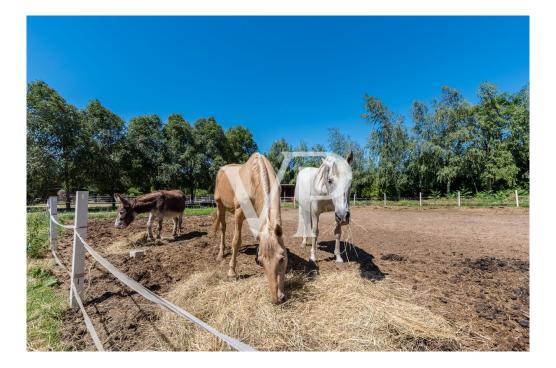

### A first impression

This luxury property comprising of several buildings is located on a 9.5 hectare territory, 25 sec from the heart of Budapest and its international airport. The pure serenity of the Hungarian landscape mixes with all the needs of the 21st century in the picturesque environment. The 500 square metre villa designed by the Giametta & Giametta Architects is the centre of this true oasis. The loft building having spacious interiors is like the ultramodern copy of an enlarged barn, which fits organically into its natural environment. A 450 square metre guesthouse is also located in the luxury farm, and the pond is a real treasure, where the wooden house, the bar, and the resting places create the atmosphere of a private beach. But the list of services does not end here. There is an MX-track, a swimming pool, an orchard, a spacious underground garage, and the huge, 580 square metre hangar is suitable for several types of business and private activities. On the whole, this luxury estate satisfies all the needs as the idyllic environment provides a perfect location for operating a successful company or the real Dolce Vita. For further information, please contact us.