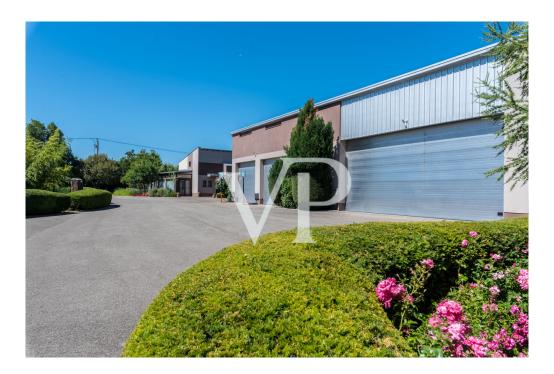

### A first impression

This luxury property comprising of several buildings is located on a 9.5 hectare territory, 25 sec from the heart of Budapest and its international airport. The pure serenity of the Hungarian landscape mixes with all the needs of the 21st century in the picturesque environment. The 500 square metre villa designed by the Giametta & Giametta Architects is the centre of this true oasis. The loft building having spacious interiors is like the ultramodern copy of an enlarged barn, which fits organically into its natural environment. A 450 square metre guesthouse is also located in the luxury farm, and the pond is a real treasure, where the wooden house, the bar, and the resting places create the atmosphere of a private beach. But the list of services does not end here. There is an MX-track, a swimming pool, an orchard, a spacious underground garage, and the huge, 580 square metre hangar is suitable for several types of business and private activities. On the whole, this luxury estate satisfies all the needs as the idyllic environment provides a perfect location for operating a successful company or the real Dolce Vita. For further information, please contact us.