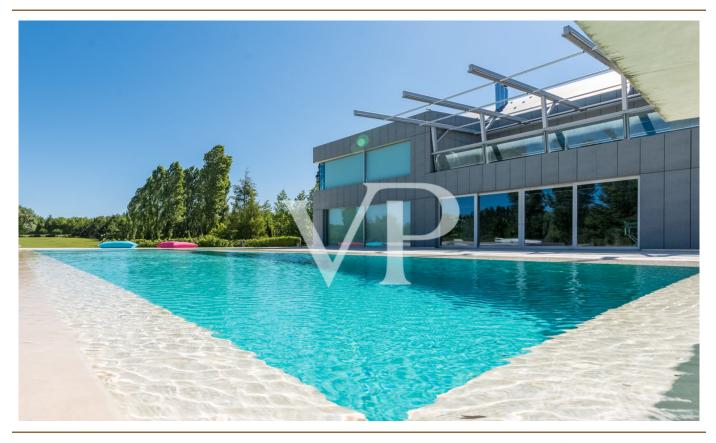

### A first impression

This luxury property comprising of several buildings is located on a 9.5 hectare territory, 25 sec from the heart of Budapest and its international airport. The pure serenity of the Hungarian landscape mixes with all the needs of the 21st century in the picturesque environment. The 500 square metre villa designed by the Giametta & Giametta Architects is the centre of this true oasis. The loft building having spacious interiors is like the ultramodern copy of an enlarged barn, which fits organically into its natural environment. A 450 square metre guesthouse is also located in the luxury farm, and the pond is a real treasure, where the wooden house, the bar, and the resting places create the atmosphere of a private beach. But the list of services does not end here. There is an MX-track, a swimming pool, an orchard, a spacious underground garage, and the huge, 580 square metre hangar is suitable for several types of business and private activities. On the whole, this luxury estate satisfies all the needs as the idyllic environment provides a perfect location for operating a successful company or the real Dolce Vita. For further information, please contact us.