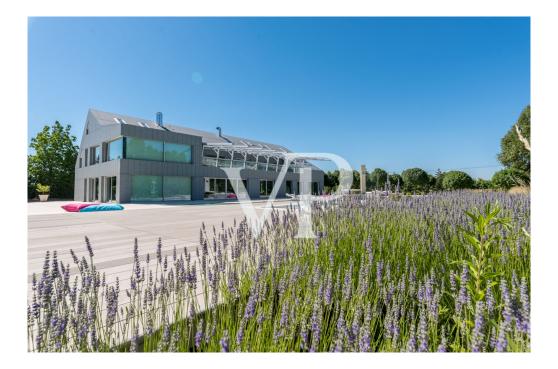

### A first impression

This luxury property comprising of several buildings is located on a 9.5 hectare territory, 25 sec from the heart of Budapest and its international airport. The pure serenity of the Hungarian landscape mixes with all the needs of the 21st century in the picturesque environment. The 500 square metre villa designed by the Giametta & Giametta Architects is the centre of this true oasis. The loft building having spacious interiors is like the ultramodern copy of an enlarged barn, which fits organically into its natural environment. A 450 square metre guesthouse is also located in the luxury farm, and the pond is a real treasure, where the wooden house, the bar, and the resting places create the atmosphere of a private beach. But the list of services does not end here. There is an MX-track, a swimming pool, an orchard, a spacious underground garage, and the huge, 580 square metre hangar is suitable for several types of business and private activities. On the whole, this luxury estate satisfies all the needs as the idyllic environment provides a perfect location for operating a successful company or the real Dolce Vita. For further information, please contact us.