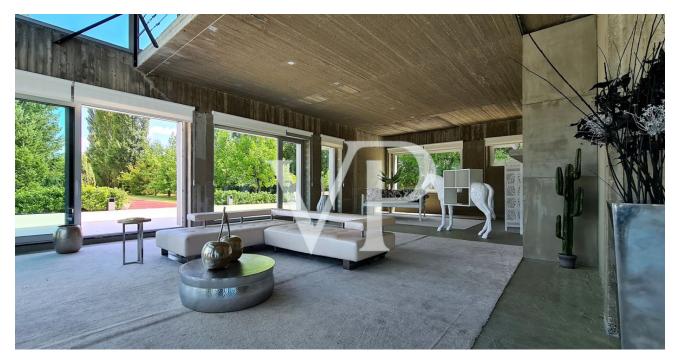

### A first impression

This luxury property comprising of several buildings is located on a 9.5 hectare territory, 25 sec from the heart of Budapest and its international airport. The pure serenity of the Hungarian landscape mixes with all the needs of the 21st century in the picturesque environment. The 500 square metre villa designed by the Giametta & Giametta Architects is the centre of this true oasis. The loft building having spacious interiors is like the ultramodern copy of an enlarged barn, which fits organically into its natural environment. A 450 square metre guesthouse is also located in the luxury farm, and the pond is a real treasure, where the wooden house, the bar, and the resting places create the atmosphere of a private beach. But the list of services does not end here. There is an MX-track, a swimming pool, an orchard, a spacious underground garage, and the huge, 580 square metre hangar is suitable for several types of business and private activities. On the whole, this luxury estate satisfies all the needs as the idyllic environment provides a perfect location for operating a successful company or the real Dolce Vita. For further information, please contact us.