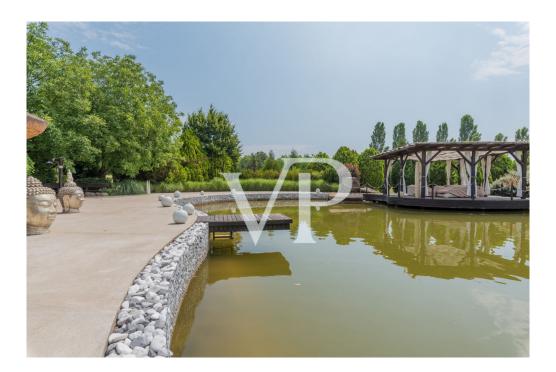

### A first impression

This luxury property comprising of several buildings is located on a 9.5 hectare territory, 25 sec from the heart of Budapest and its international airport. The pure serenity of the Hungarian landscape mixes with all the needs of the 21st century in the picturesque environment. The 500 square metre villa designed by the Giametta & Giametta Architects is the centre of this true oasis. The loft building having spacious interiors is like the ultramodern copy of an enlarged barn, which fits organically into its natural environment. A 450 square metre guesthouse is also located in the luxury farm, and the pond is a real treasure, where the wooden house, the bar, and the resting places create the atmosphere of a private beach. But the list of services does not end here. There is an MX-track, a swimming pool, an orchard, a spacious underground garage, and the huge, 580 square metre hangar is suitable for several types of business and private activities. On the whole, this luxury estate satisfies all the needs as the idyllic environment provides a perfect location for operating a successful company or the real Dolce Vita. For further information, please contact us.