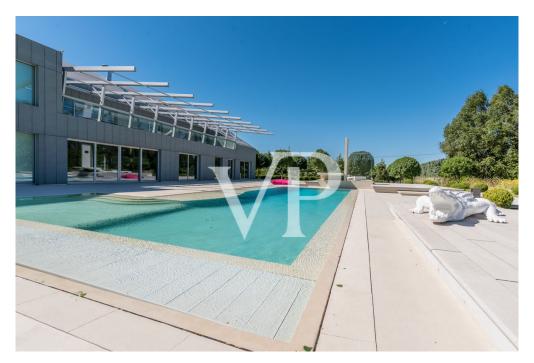

### A first impression

This luxury property comprising of several buildings is located on a 9.5 hectare territory, 25 sec from the heart of Budapest and its international airport. The pure serenity of the Hungarian landscape mixes with all the needs of the 21st century in the picturesque environment. The 500 square metre villa designed by the Giametta & Giametta Architects is the centre of this true oasis. The loft building having spacious interiors is like the ultramodern copy of an enlarged barn, which fits organically into its natural environment. A 450 square metre guesthouse is also located in the luxury farm, and the pond is a real treasure, where the wooden house, the bar, and the resting places create the atmosphere of a private beach. But the list of services does not end here. There is an MX-track, a swimming pool, an orchard, a spacious underground garage, and the huge, 580 square metre hangar is suitable for several types of business and private activities. On the whole, this luxury estate satisfies all the needs as the idyllic environment provides a perfect location for operating a successful company or the real Dolce Vita. For further information, please contact us.