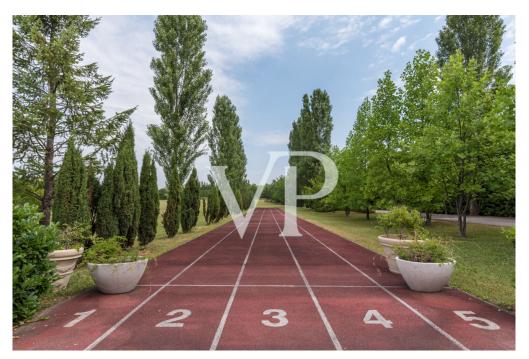

### A first impression

This luxury property comprising of several buildings is located on a 9.5 hectare territory, 25 sec from the heart of Budapest and its international airport. The pure serenity of the Hungarian landscape mixes with all the needs of the 21st century in the picturesque environment. The 500 square metre villa designed by the Giametta & Giametta Architects is the centre of this true oasis. The loft building having spacious interiors is like the ultramodern copy of an enlarged barn, which fits organically into its natural environment. A 450 square metre guesthouse is also located in the luxury farm, and the pond is a real treasure, where the wooden house, the bar, and the resting places create the atmosphere of a private beach. But the list of services does not end here. There is an MX-track, a swimming pool, an orchard, a spacious underground garage, and the huge, 580 square metre hangar is suitable for several types of business and private activities. On the whole, this luxury estate satisfies all the needs as the idyllic environment provides a perfect location for operating a successful company or the real Dolce Vita. For further information, please contact us.