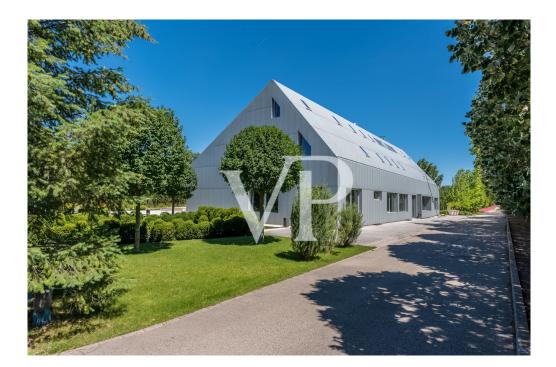

### A first impression

This luxury property comprising of several buildings is located on a 9.5 hectare territory, 25 sec from the heart of Budapest and its international airport. The pure serenity of the Hungarian landscape mixes with all the needs of the 21st century in the picturesque environment. The 500 square metre villa designed by the Giametta & Giametta Architects is the centre of this true oasis. The loft building having spacious interiors is like the ultramodern copy of an enlarged barn, which fits organically into its natural environment. A 450 square metre guesthouse is also located in the luxury farm, and the pond is a real treasure, where the wooden house, the bar, and the resting places create the atmosphere of a private beach. But the list of services does not end here. There is an MX-track, a swimming pool, an orchard, a spacious underground garage, and the huge, 580 square metre hangar is suitable for several types of business and private activities. On the whole, this luxury estate satisfies all the needs as the idyllic environment provides a perfect location for operating a successful company or the real Dolce Vita. For further information, please contact us.