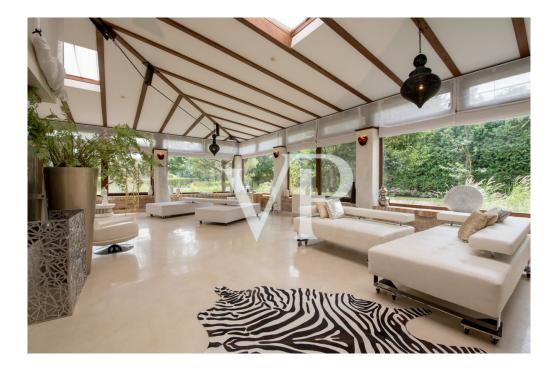

### A first impression

This luxury property comprising of several buildings is located on a 9.5 hectare territory, 25 sec from the heart of Budapest and its international airport. The pure serenity of the Hungarian landscape mixes with all the needs of the 21st century in the picturesque environment. The 500 square metre villa designed by the Giametta & Giametta Architects is the centre of this true oasis. The loft building having spacious interiors is like the ultramodern copy of an enlarged barn, which fits organically into its natural environment. A 450 square metre guesthouse is also located in the luxury farm, and the pond is a real treasure, where the wooden house, the bar, and the resting places create the atmosphere of a private beach. But the list of services does not end here. There is an MX-track, a swimming pool, an orchard, a spacious underground garage, and the huge, 580 square metre hangar is suitable for several types of business and private activities. On the whole, this luxury estate satisfies all the needs as the idyllic environment provides a perfect location for operating a successful company or the real Dolce Vita. For further information, please contact us.