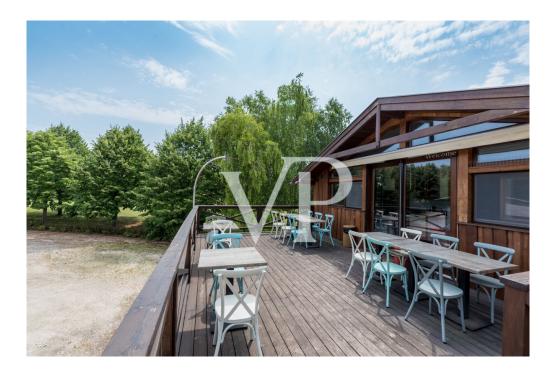

### A first impression

This luxury property comprising of several buildings is located on a 9.5 hectare territory, 25 sec from the heart of Budapest and its international airport. The pure serenity of the Hungarian landscape mixes with all the needs of the 21st century in the picturesque environment. The 500 square metre villa designed by the Giametta & Giametta Architects is the centre of this true oasis. The loft building having spacious interiors is like the ultramodern copy of an enlarged barn, which fits organically into its natural environment. A 450 square metre guesthouse is also located in the luxury farm, and the pond is a real treasure, where the wooden house, the bar, and the resting places create the atmosphere of a private beach. But the list of services does not end here. There is an MX-track, a swimming pool, an orchard, a spacious underground garage, and the huge, 580 square metre hangar is suitable for several types of business and private activities. On the whole, this luxury estate satisfies all the needs as the idyllic environment provides a perfect location for operating a successful company or the real Dolce Vita. For further information, please contact us.