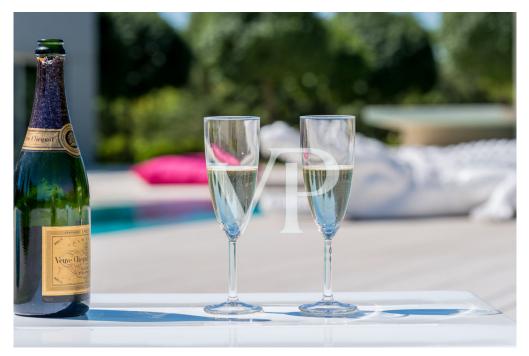

### A first impression

This luxury property comprising of several buildings is located on a 9.5 hectare territory, 25 sec from the heart of Budapest and its international airport. The pure serenity of the Hungarian landscape mixes with all the needs of the 21st century in the picturesque environment. The 500 square metre villa designed by the Giametta & Giametta Architects is the centre of this true oasis. The loft building having spacious interiors is like the ultramodern copy of an enlarged barn, which fits organically into its natural environment. A 450 square metre guesthouse is also located in the luxury farm, and the pond is a real treasure, where the wooden house, the bar, and the resting places create the atmosphere of a private beach. But the list of services does not end here. There is an MX-track, a swimming pool, an orchard, a spacious underground garage, and the huge, 580 square metre hangar is suitable for several types of business and private activities. On the whole, this luxury estate satisfies all the needs as the idyllic environment provides a perfect location for operating a successful company or the real Dolce Vita. For further information, please contact us.