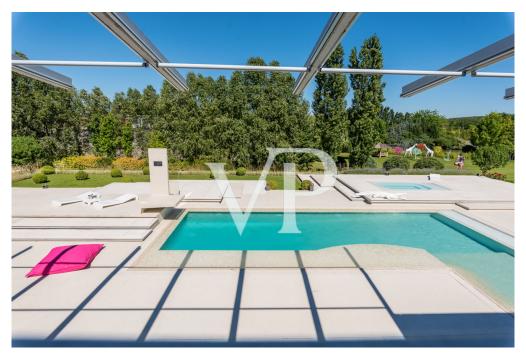

### A first impression

This luxury property comprising of several buildings is located on a 9.5 hectare territory, 25 sec from the heart of Budapest and its international airport. The pure serenity of the Hungarian landscape mixes with all the needs of the 21st century in the picturesque environment. The 500 square metre villa designed by the Giametta & Giametta Architects is the centre of this true oasis. The loft building having spacious interiors is like the ultramodern copy of an enlarged barn, which fits organically into its natural environment. A 450 square metre guesthouse is also located in the luxury farm, and the pond is a real treasure, where the wooden house, the bar, and the resting places create the atmosphere of a private beach. But the list of services does not end here. There is an MX-track, a swimming pool, an orchard, a spacious underground garage, and the huge, 580 square metre hangar is suitable for several types of business and private activities. On the whole, this luxury estate satisfies all the needs as the idyllic environment provides a perfect location for operating a successful company or the real Dolce Vita. For further information, please contact us.