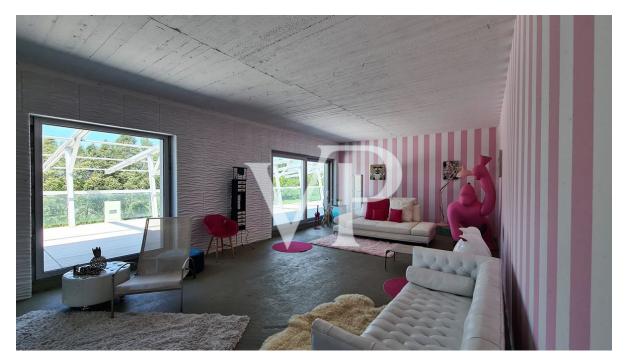

### A first impression

This luxury property comprising of several buildings is located on a 9.5 hectare territory, 25 sec from the heart of Budapest and its international airport. The pure serenity of the Hungarian landscape mixes with all the needs of the 21st century in the picturesque environment. The 500 square metre villa designed by the Giametta & Giametta Architects is the centre of this true oasis. The loft building having spacious interiors is like the ultramodern copy of an enlarged barn, which fits organically into its natural environment. A 450 square metre guesthouse is also located in the luxury farm, and the pond is a real treasure, where the wooden house, the bar, and the resting places create the atmosphere of a private beach. But the list of services does not end here. There is an MX-track, a swimming pool, an orchard, a spacious underground garage, and the huge, 580 square metre hangar is suitable for several types of business and private activities. On the whole, this luxury estate satisfies all the needs as the idyllic environment provides a perfect location for operating a successful company or the real Dolce Vita. For further information, please contact us.