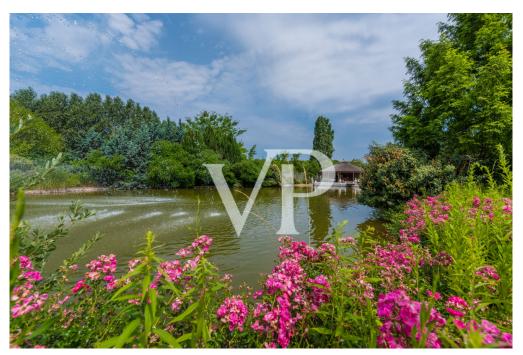

### A first impression

This luxury property comprising of several buildings is located on a 9.5 hectare territory, 25 sec from the heart of Budapest and its international airport. The pure serenity of the Hungarian landscape mixes with all the needs of the 21st century in the picturesque environment. The 500 square metre villa designed by the Giametta & Giametta Architects is the centre of this true oasis. The loft building having spacious interiors is like the ultramodern copy of an enlarged barn, which fits organically into its natural environment. A 450 square metre guesthouse is also located in the luxury farm, and the pond is a real treasure, where the wooden house, the bar, and the resting places create the atmosphere of a private beach. But the list of services does not end here. There is an MX-track, a swimming pool, an orchard, a spacious underground garage, and the huge, 580 square metre hangar is suitable for several types of business and private activities. On the whole, this luxury estate satisfies all the needs as the idyllic environment provides a perfect location for operating a successful company or the real Dolce Vita. For further information, please contact us.