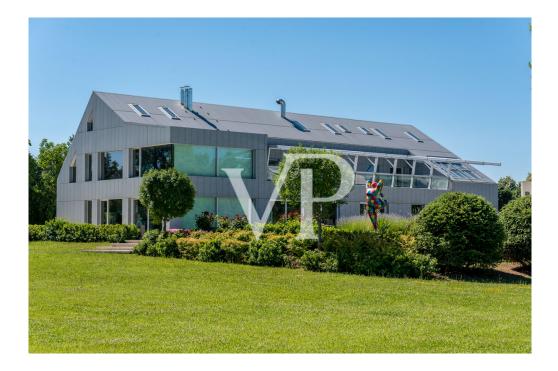

### A first impression

This luxury property comprising of several buildings is located on a 9.5 hectare territory, 25 sec from the heart of Budapest and its international airport. The pure serenity of the Hungarian landscape mixes with all the needs of the 21st century in the picturesque environment. The 500 square metre villa designed by the Giametta & Giametta Architects is the centre of this true oasis. The loft building having spacious interiors is like the ultramodern copy of an enlarged barn, which fits organically into its natural environment. A 450 square metre guesthouse is also located in the luxury farm, and the pond is a real treasure, where the wooden house, the bar, and the resting places create the atmosphere of a private beach. But the list of services does not end here. There is an MX-track, a swimming pool, an orchard, a spacious underground garage, and the huge, 580 square metre hangar is suitable for several types of business and private activities. On the whole, this luxury estate satisfies all the needs as the idyllic environment provides a perfect location for operating a successful company or the real Dolce Vita. For further information, please contact us.