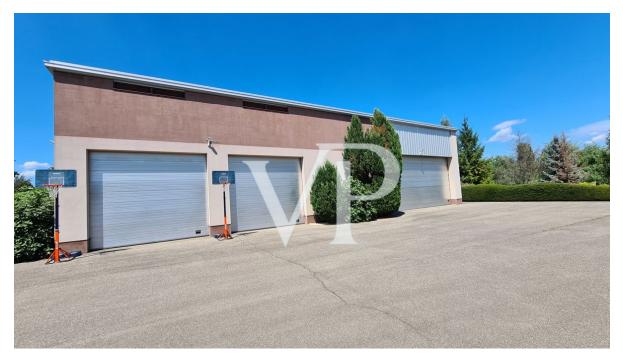

### A first impression

This luxury property comprising of several buildings is located on a 9.5 hectare territory, 25 sec from the heart of Budapest and its international airport. The pure serenity of the Hungarian landscape mixes with all the needs of the 21st century in the picturesque environment. The 500 square metre villa designed by the Giametta & Giametta Architects is the centre of this true oasis. The loft building having spacious interiors is like the ultramodern copy of an enlarged barn, which fits organically into its natural environment. A 450 square metre guesthouse is also located in the luxury farm, and the pond is a real treasure, where the wooden house, the bar, and the resting places create the atmosphere of a private beach. But the list of services does not end here. There is an MX-track, a swimming pool, an orchard, a spacious underground garage, and the huge, 580 square metre hangar is suitable for several types of business and private activities. On the whole, this luxury estate satisfies all the needs as the idyllic environment provides a perfect location for operating a successful company or the real Dolce Vita. For further information, please contact us.