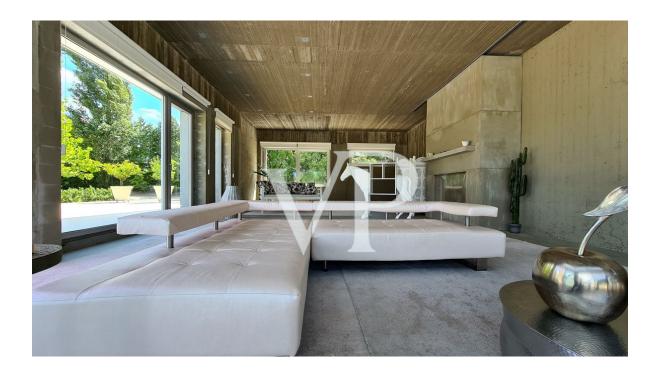

### A first impression

This luxury property comprising of several buildings is located on a 9.5 hectare territory, 25 sec from the heart of Budapest and its international airport. The pure serenity of the Hungarian landscape mixes with all the needs of the 21st century in the picturesque environment. The 500 square metre villa designed by the Giametta & Giametta Architects is the centre of this true oasis. The loft building having spacious interiors is like the ultramodern copy of an enlarged barn, which fits organically into its natural environment. A 450 square metre guesthouse is also located in the luxury farm, and the pond is a real treasure, where the wooden house, the bar, and the resting places create the atmosphere of a private beach. But the list of services does not end here. There is an MX-track, a swimming pool, an orchard, a spacious underground garage, and the huge, 580 square metre hangar is suitable for several types of business and private activities. On the whole, this luxury estate satisfies all the needs as the idyllic environment provides a perfect location for operating a successful company or the real Dolce Vita. For further information, please contact us.