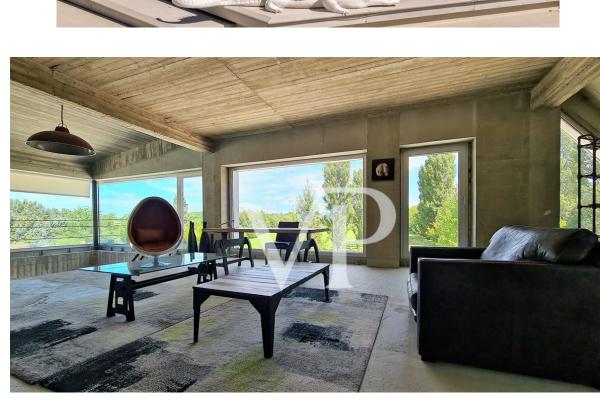

### A first impression

This luxury property comprising of several buildings is located on a 9.5 hectare territory, 25 sec from the heart of Budapest and its international airport. The pure serenity of the Hungarian landscape mixes with all the needs of the 21st century in the picturesque environment. The 500 square metre villa designed by the Giametta & Giametta Architects is the centre of this true oasis. The loft building having spacious interiors is like the ultramodern copy of an enlarged barn, which fits organically into its natural environment. A 450 square metre guesthouse is also located in the luxury farm, and the pond is a real treasure, where the wooden house, the bar, and the resting places create the atmosphere of a private beach. But the list of services does not end here. There is an MX-track, a swimming pool, an orchard, a spacious underground garage, and the huge, 580 square metre hangar is suitable for several types of business and private activities. On the whole, this luxury estate satisfies all the needs as the idyllic environment provides a perfect location for operating a successful company or the real Dolce Vita. For further information, please contact us.