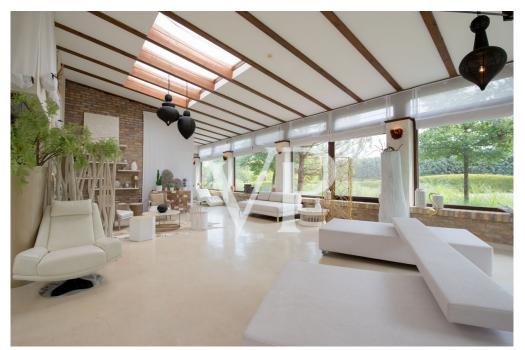

### A first impression

This luxury property comprising of several buildings is located on a 9.5 hectare territory, 25 sec from the heart of Budapest and its international airport. The pure serenity of the Hungarian landscape mixes with all the needs of the 21st century in the picturesque environment. The 500 square metre villa designed by the Giametta & Giametta Architects is the centre of this true oasis. The loft building having spacious interiors is like the ultramodern copy of an enlarged barn, which fits organically into its natural environment. A 450 square metre guesthouse is also located in the luxury farm, and the pond is a real treasure, where the wooden house, the bar, and the resting places create the atmosphere of a private beach. But the list of services does not end here. There is an MX-track, a swimming pool, an orchard, a spacious underground garage, and the huge, 580 square metre hangar is suitable for several types of business and private activities. On the whole, this luxury estate satisfies all the needs as the idyllic environment provides a perfect location for operating a successful company or the real Dolce Vita. For further information, please contact us.