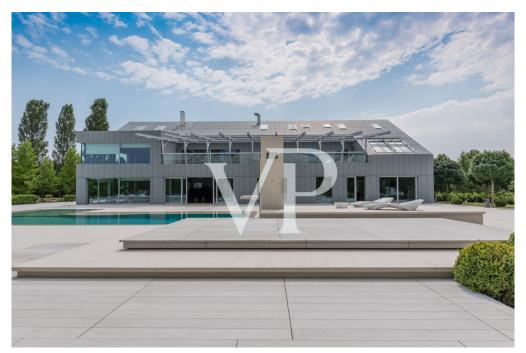

### A first impression

This luxury property comprising of several buildings is located on a 9.5 hectare territory, 25 sec from the heart of Budapest and its international airport. The pure serenity of the Hungarian landscape mixes with all the needs of the 21st century in the picturesque environment. The 500 square metre villa designed by the Giametta & Giametta Architects is the centre of this true oasis. The loft building having spacious interiors is like the ultramodern copy of an enlarged barn, which fits organically into its natural environment. A 450 square metre guesthouse is also located in the luxury farm, and the pond is a real treasure, where the wooden house, the bar, and the resting places create the atmosphere of a private beach. But the list of services does not end here. There is an MX-track, a swimming pool, an orchard, a spacious underground garage, and the huge, 580 square metre hangar is suitable for several types of business and private activities. On the whole, this luxury estate satisfies all the needs as the idyllic environment provides a perfect location for operating a successful company or the real Dolce Vita. For further information, please contact us.