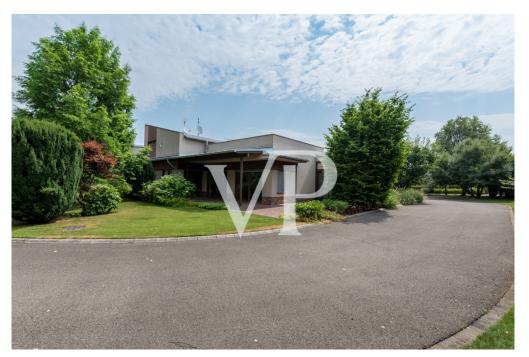

# The property

Property ID: HU21439153 - 1161 Budapest

# The property

Property ID: HU21439153 - 1161 Budapest

VON POLL

VP

### A first impression

This luxury property comprising of several buildings is located on a 9.5 hectare territory, 25 sec from the heart of Budapest and its international airport. The pure serenity of the Hungarian landscape mixes with all the needs of the 21st century in the picturesque environment. The 500 square metre villa designed by the Giametta & Giametta Architects is the centre of this true oasis. The loft building having spacious interiors is like the ultramodern copy of an enlarged barn, which fits organically into its natural environment. A 450 square metre guesthouse is also located in the luxury farm, and the pond is a real treasure, where the wooden house, the bar, and the resting places create the atmosphere of a private beach. But the list of services does not end here. There is an MX-track, a swimming pool, an orchard, a spacious underground garage, and the huge, 580 square metre hangar is suitable for several types of business and private activities. On the whole, this luxury estate satisfies all the needs as the idyllic environment provides a perfect location for operating a successful company or the real Dolce Vita. For further information, please contact us.