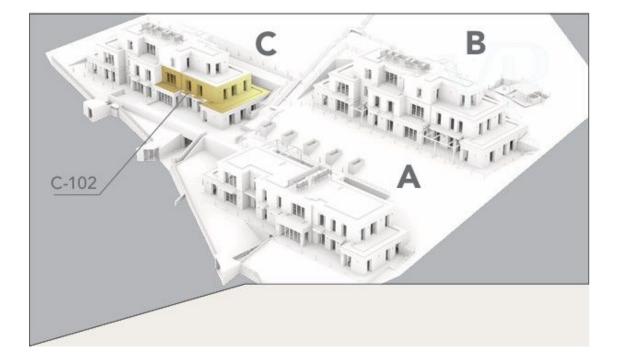

### A first impression

14 luxury apartments on the border of a nature reserve, yet close to the city center, in one of the most poular districts of Budapest. Many foreign diplomats and business people choose this district because of its proximity to embassies and international schools. Our exclusive project is not only a promise of high quality of life, but also a true refuge from the city noise. Here you will enjoy the perfect harmony of luxury and modernity, but also the closeness of nature. The desire for harmony and comfort is reflected in every detail, from the interior design to the versatile outdoor spaces. This three-room, first-floor apartment is a perfect example of thoughtful design, with every room offering direct access to either a balcony or a terrace. Its bright and spacious layout creates a seamless connection with the outdoors, where lush greenery, blooming flowers, and leafy trees define the view. An ideal choice for those who appreciate fresh air and being close to nature in their everyday lives. The apartments are located on the steep side of Istenhegy in the 12th district, between groves and condominiums. The project consists of 3 greenroofed units, consisting of 4 and 5 apartments. Access to the houses is via an underground garage at street level at the bottom of the sloping plot. Lifts provide access to the apartments. The buildings follow the slope of the terrain and therefore the floors are surrounded by terraces. Many apartments have garden access and penthouses on the top floors. Some of the homes offer panoramic views of the countryside or the Pest side of the city through the large glass windows. Each apartment has its own air-to-water heat pump for both cooling and heating. The apartments have underfloor heating and ceiling cooling-heating. Each room has its own thermostat, so the temperature can be adjusted separately. In addition, each apartment is equipped with its own ventilation system to ensure an energy-efficient supply of fresh air to the different rooms. All this can be controlled by SmartHome technology. The underground garage has 2 parking spaces and 1 storage room. This is not included in the price. Storage: 1,5 million HUF/nm Garage space: 9,5 million Ft Garage space with electric charger: HUF 12,5 million Enjoy the luxurious comfort of the big city and the tranquility of mountain nature at the same time!