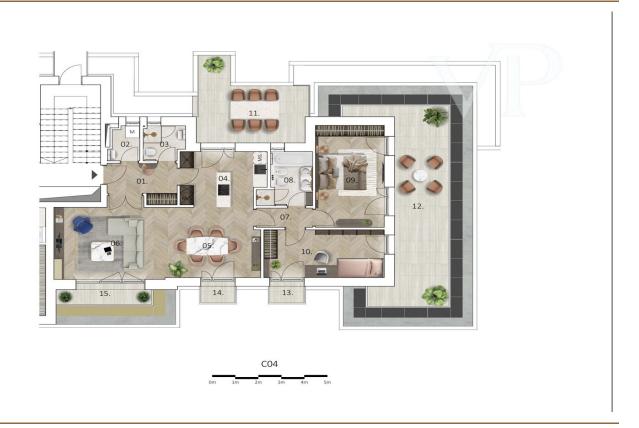

### A first impression

14 luxury apartments on the border of a nature reserve, yet close to the city center, in one of the most poular districts of Budapest. Many foreign diplomats and business people choose this district because of its proximity to embassies and international schools. Our exclusive project is not only a promise of high quality of life, but also a true refuge from the city noise. Here you will enjoy the perfect harmony of luxury and modernity, but also the closeness of nature. The desire for harmony and comfort is reflected in every detail, from the interior design to the versatile outdoor spaces. This three-room, first-floor apartment is a perfect example of thoughtful design, with every room offering direct access to either a balcony or a terrace. Its bright and spacious layout creates a seamless connection with the outdoors, where lush greenery, blooming flowers, and leafy trees define the view. An ideal choice for those who appreciate fresh air and being close to nature in their everyday lives. The apartments are located on the steep side of Istenhegy in the 12th district, between groves and condominiums. The project consists of 3 greenroofed units, consisting of 4 and 5 apartments. Access to the houses is via an underground garage at street level at the bottom of the sloping plot. Lifts provide access to the apartments. The buildings follow the slope of the terrain and therefore the floors are surrounded by terraces. Many apartments have garden access and penthouses on the top floors. Some of the homes offer panoramic views of the countryside or the Pest side of the city through the large glass windows. Each apartment has its own air-to-water heat pump for both cooling and heating. The apartments have underfloor heating and ceiling cooling-heating. Each room has its own thermostat, so the temperature can be adjusted separately. In addition, each apartment is equipped with its own ventilation system to ensure an energy-efficient supply of fresh air to the different rooms. All this can be controlled by SmartHome technology. The underground garage has 2 parking spaces and 1 storage room. This is not included in the price. Storage: 1,5 million HUF/nm Garage space: 9,5 million Ft Garage space with electric charger: HUF 12,5 million Enjoy the luxurious comfort of the big city and the tranquility of mountain nature at the same time!