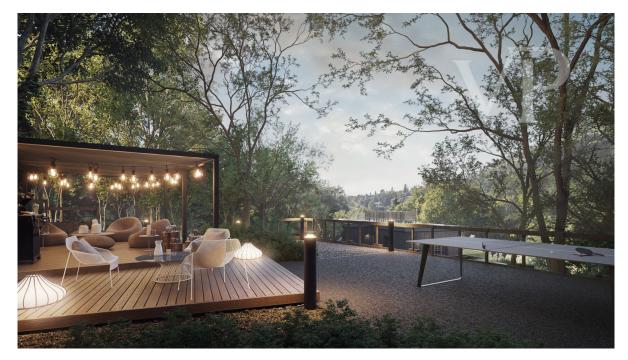

### A first impression

14 luxury apartments on the border of a nature reserve, yet close to the city center, in one of the most poular districts of Budapest. Many foreign diplomats and business people choose this district because of its proximity to embassies and international schools. Our exclusive project is not only a promise of high quality of life, but also a true refuge from the city noise. Here you will enjoy the perfect harmony of luxury and modernity, but also the closeness of nature. The desire for harmony and comfort is reflected in every detail, from the interior design to the versatile outdoor spaces. This three-room, first-floor apartment is a perfect example of thoughtful design, with every room offering direct access to either a balcony or a terrace. Its bright and spacious layout creates a seamless connection with the outdoors, where lush greenery, blooming flowers, and leafy trees define the view. An ideal choice for those who appreciate fresh air and being close to nature in their everyday lives. The apartments are located on the steep side of Istenhegy in the 12th district, between groves and condominiums. The project consists of 3 greenroofed units, consisting of 4 and 5 apartments. Access to the houses is via an underground garage at street level at the bottom of the sloping plot. Lifts provide access to the apartments. The buildings follow the slope of the terrain and therefore the floors are surrounded by terraces. Many apartments have garden access and penthouses on the top floors. Some of the homes offer panoramic views of the countryside or the Pest side of the city through the large glass windows. Each apartment has its own air-to-water heat pump for both cooling and heating. The apartments have underfloor heating and ceiling cooling-heating. Each room has its own thermostat, so the temperature can be adjusted separately. In addition, each apartment is equipped with its own ventilation system to ensure an energy-efficient supply of fresh air to the different rooms. All this can be controlled by SmartHome technology. The underground garage has 2 parking spaces and 1 storage room. This is not included in the price. Storage: 1,5 million HUF/nm Garage space: 9,5 million Ft Garage space with electric charger: HUF 12,5 million Enjoy the luxurious comfort of the big city and the tranquility of mountain nature at the same time!