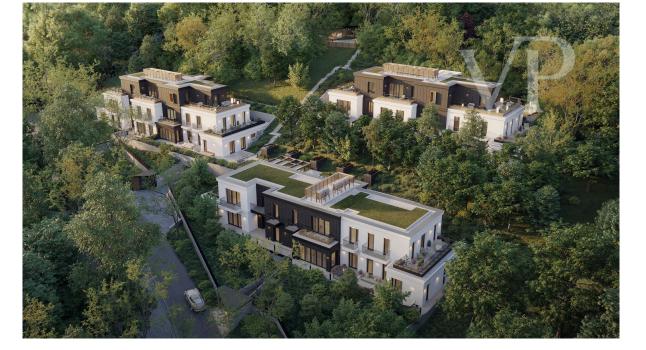

### A first impression

14 luxury apartments on the border of a nature reserve, yet close to the city center, in one of the most poular districts of Budapest. Many foreign diplomats and business people choose this district because of its proximity to embassies and international schools. Our exclusive project is not only a promise of high quality of life, but also a true refuge from the city noise. Here you will enjoy the perfect harmony of luxury and modernity, but also the closeness of nature. The desire for harmony and comfort is reflected in every detail, from the interior design to the versatile outdoor spaces. This three-room, first-floor apartment is a perfect example of thoughtful design, with every room offering direct access to either a balcony or a terrace. Its bright and spacious layout creates a seamless connection with the outdoors, where lush greenery, blooming flowers, and leafy trees define the view. An ideal choice for those who appreciate fresh air and being close to nature in their everyday lives. The apartments are located on the steep side of Istenhegy in the 12th district, between groves and condominiums. The project consists of 3 greenroofed units, consisting of 4 and 5 apartments. Access to the houses is via an underground garage at street level at the bottom of the sloping plot. Lifts provide access to the apartments. The buildings follow the slope of the terrain and therefore the floors are surrounded by terraces. Many apartments have garden access and penthouses on the top floors. Some of the homes offer panoramic views of the countryside or the Pest side of the city through the large glass windows. Each apartment has its own air-to-water heat pump for both cooling and heating. The apartments have underfloor heating and ceiling cooling-heating. Each room has its own thermostat, so the temperature can be adjusted separately. In addition, each apartment is equipped with its own ventilation system to ensure an energy-efficient supply of fresh air to the different rooms. All this can be controlled by SmartHome technology. The underground garage has 2 parking spaces and 1 storage room. This is not included in the price. Storage: 1,5 million HUF/nm Garage space: 9,5 million Ft Garage space with electric charger: HUF 12,5 million Enjoy the luxurious comfort of the big city and the tranquility of mountain nature at the same time!