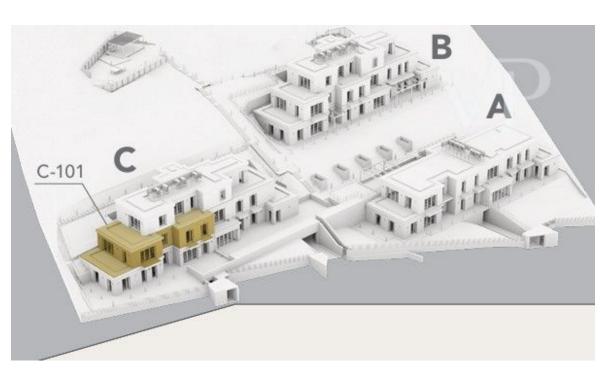

The apartments are located on the steep side of Istenhegy in the 12th district, between groves and condominiums. The project consists of 3 three-storey flat-roofed units, each of four and five apartments.

Access to the houses is via an underground garage at street level at the bottom of the sloping plot. Lifts provide access to the apartments from the upper floors.

As there is a direct connection with the garden, the presence of trees, flowers and shrubs dominate the view.