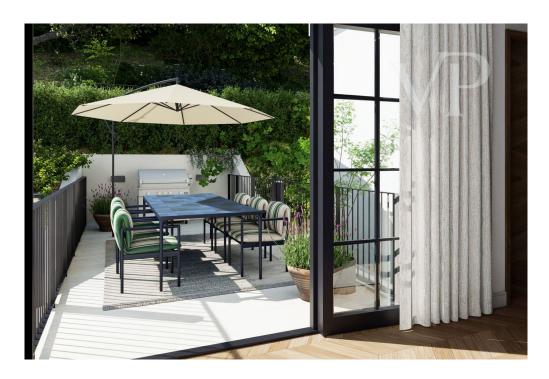

The need for tranquillity and comfort is reflected in every detail, from the design of the interiors to the versatile outdoor spaces.

A good example of this is the first floor apartment, where all 4 rooms have direct access to a terrace or balcony, providing a bright and spacious living space in constant contact with nature. This design lets in plenty of natural light, enhances the sense of space and gives you the opportunity to enjoy the fresh air and the outdoors at any time, whether you are relaxing, unwinding or entertaining.

Terraces surround the floors as the buildings follow the slope of the terrain. Almost all apartments have garden access, except for the penthouses on the top floors. The majority of the residential areas offer a panoramic view of the Pest side of the city through the large glass surfaces.