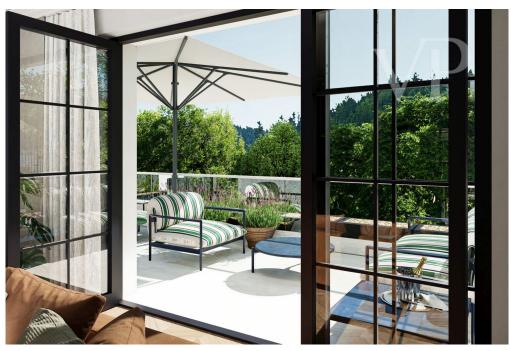

The need for tranquillity and comfort is reflected in every detail, from the design of the interiors to the versatile outdoor spaces.

A good example of this is the first floor apartment, where all 4 rooms have direct access to a terrace or balcony, providing a bright and spacious living space in constant contact with nature. This design lets in plenty of natural light, enhances the sense of space and gives you the opportunity to enjoy the fresh air and the outdoors at any time, whether you are relaxing, unwinding or entertaining.

Terraces surround the floors as the buildings follow the slope of the terrain. Almost all apartments have garden access, except for the penthouses on the top floors. The majority of the residential areas offer a panoramic view of the Pest side of the city through the large glass surfaces.