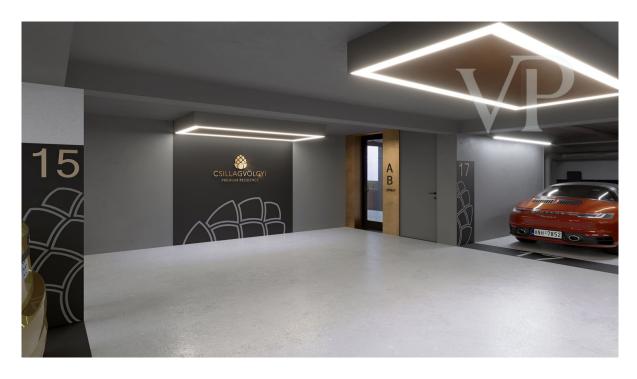

Access to the houses is via an underground garage at street level at the bottom of the sloping plot. Lifts provide access to the apartments from the upper floors.

As there is a direct connection with the garden, the presence of trees, flowers and shrubs dominate the view.

The apartments have 2 parking spaces and 1 storage room in the garage under the

building. This is not included in the price.

Storage: 1,5 million HUF/nm Garage space: HUF 9,5 million

Garage with electric charger: HUF 12,5 million