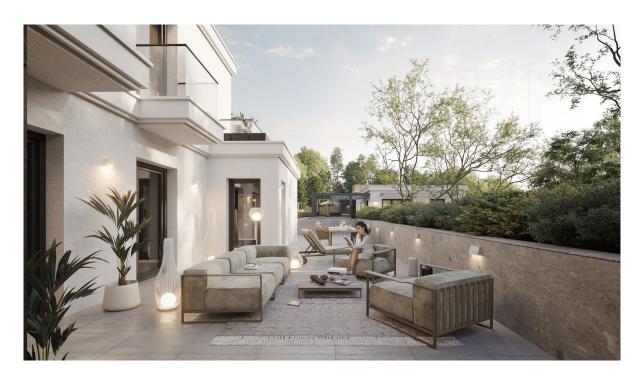

The need for tranquillity and comfort is reflected in every detail, from the design of the interiors to the versatile outdoor spaces.

A good example of this is the first floor apartment, where all 4 rooms have direct access to a terrace or balcony, providing a bright and spacious living space in constant contact with nature. This design lets in plenty of natural light, enhances the sense of space and gives you the opportunity to enjoy the fresh air and the outdoors at any time, whether you are relaxing, unwinding or entertaining.

Terraces surround the floors as the buildings follow the slope of the terrain. Almost all apartments have garden access, except for the penthouses on the top floors. The majority of the residential areas offer a panoramic view of the Pest side of the city through the large glass surfaces.