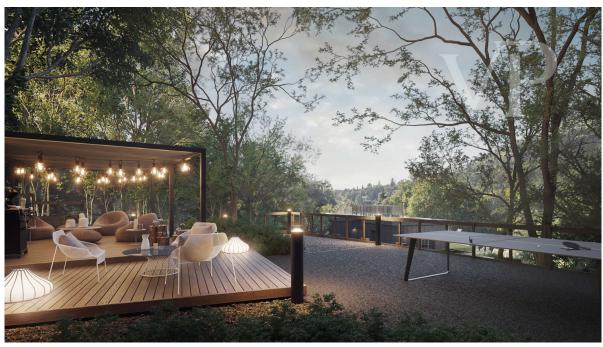

The need for tranquillity and comfort is reflected in every detail, from the design of the interiors to the versatile outdoor spaces.

A good example of this is the first floor apartment, where all 4 rooms have direct access to a terrace or balcony, providing a bright and spacious living space in constant contact with nature. This design lets in plenty of natural light, enhances the sense of space and gives you the opportunity to enjoy the fresh air and the outdoors at any time, whether you are relaxing, unwinding or entertaining.

Terraces surround the floors as the buildings follow the slope of the terrain. Almost all apartments have garden access, except for the penthouses on the top floors. The majority of the residential areas offer a panoramic view of the Pest side of the city through the large glass surfaces.