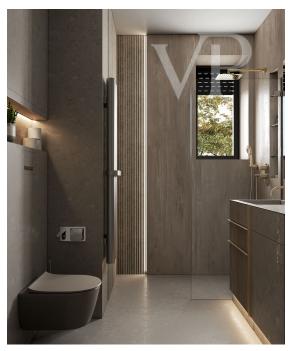

The need for tranquillity and comfort is reflected in every detail, from the design of the interiors to the versatile outdoor spaces.

A good example of this is the first floor apartment, where all 4 rooms have direct access to a terrace or balcony, providing a bright and spacious living space in constant contact with nature. This design lets in plenty of natural light, enhances the sense of space and gives you the opportunity to enjoy the fresh air and the outdoors at any time, whether you are relaxing, unwinding or entertaining.

Each apartment has its own air-to-water heat pump for both cooling and heating. The apartments have underfloor heating and ceiling cooling-heating. Each room has its own thermostat, so the temperature can be adjusted separately. In addition, each apartment is equipped with its own ventilation system to ensure an energy-efficient supply of fresh air to the different rooms.