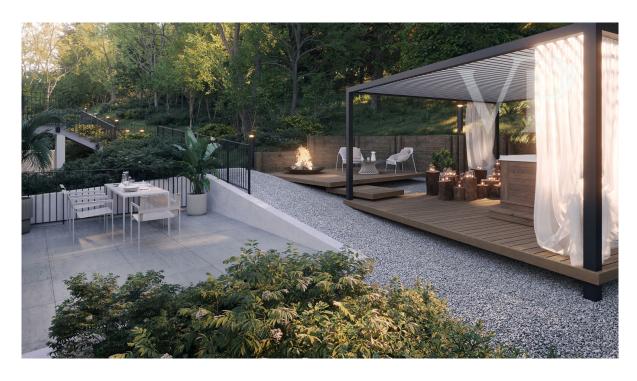

The need for tranquillity and comfort is reflected in every detail, from the design of the interiors to the versatile outdoor spaces.

A good example of this is the first floor apartment, where all 4 rooms have direct access to a terrace or balcony, providing a bright and spacious living space in constant contact with nature. This design lets in plenty of natural light, enhances the sense of space and gives you the opportunity to enjoy the fresh air and the outdoors at any time, whether you are relaxing, unwinding or entertaining.

Terraces surround the floors as the buildings follow the slope of the terrain. Almost all apartments have garden access, except for the penthouses on the top floors. The majority of the residential areas offer a panoramic view of the Pest side of the city through the large glass surfaces.