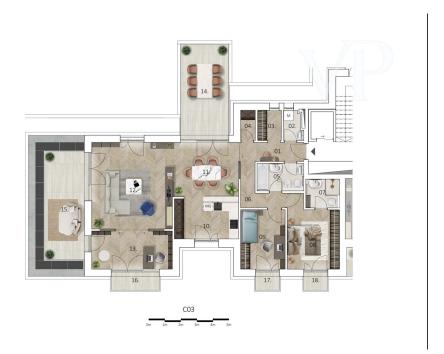

The need for tranquillity and comfort is reflected in every detail, from the design of the interiors to the versatile outdoor spaces.

A good example of this is the first floor apartment, where all 4 rooms have direct access to a terrace or balcony, providing a bright and spacious living space in constant contact with nature. This design lets in plenty of natural light, enhances the sense of space and gives you the opportunity to enjoy the fresh air and the outdoors at any time, whether you are relaxing, unwinding or entertaining.