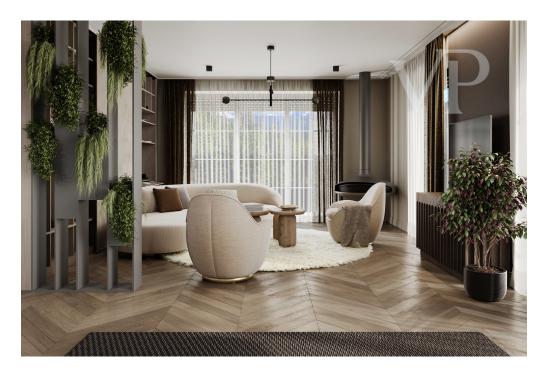

The need for tranquillity and comfort is reflected in every detail, from the design of the interiors to the versatile outdoor spaces.

A good example of this is the first floor apartment, where all 4 rooms have direct access to a terrace or balcony, providing a bright and spacious living space in constant contact with nature. This design lets in plenty of natural light, enhances the sense of space and gives you the opportunity to enjoy the fresh air and the outdoors at any time, whether you are relaxing, unwinding or entertaining.

Terraces surround the floors as the buildings follow the slope of the terrain. Almost all apartments have garden access, except for the penthouses on the top floors. The majority of the residential areas offer a panoramic view of the Pest side of the city through the large glass surfaces.