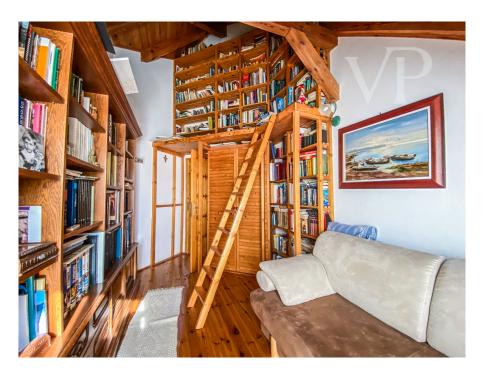

#### A first impression

In one of the most peaceful streets of Csömör, this special, multifunctional property has become available for sale. The house has been designed to provide a comfortable space for everything that a FAMILY needs in everyday life. Its two living levels of over 280 sqm offer 5 bedrooms, several bathrooms and a living room with American kitchen. The 80 sqm terrace almost surrounds the living room. The special WOOD roof structure on the upper floor is a real highlight of the house. Thanks to careful design, the 2-2 bedrooms here have walk-in closets, bathrooms and balconies. The gallery section can be converted back to allow the installation of a Christmas tree up to 6-7 metres high. All these spaces are extended by the 180 sqm of the lowest level, which includes a garage with 2 spaces, workshop, wine cellar, shower, toilet, storage room, Here you will also find a good sized MEDENCE for swimming, whose water can be supplied from the well, making it economical to maintain. In addition to the new condensing gas boiler, the fireplace and the solar collector also provide warmth and hot water. The 860 sqm plot has a special garden, which has been extended over the past 2 decades with a charming arbor and special plants. As the house was featured in a magazine about the house, the photo from that year shows the changes in the vegetation. The house has been continuously maintained since its construction in 1998. 6 years ago, the exterior facade was renovated, but the wooden structures of the house have also been maintained. Thanks to this, it is ready to move in immediately after a clean paint job. And with a little investment, you can make it in your style