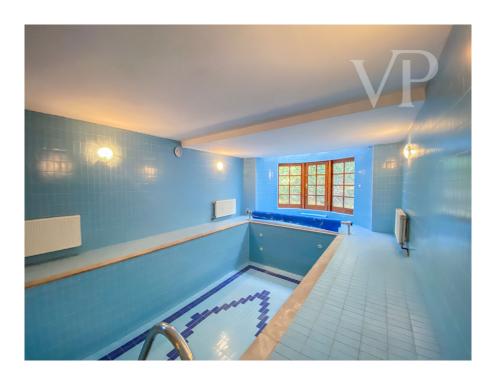

#### A first impression

In one of the most peaceful streets of Csömör, this special, multifunctional property has become available for sale. The house has been designed to provide a comfortable space for everything that a FAMILY needs in everyday life. Its two living levels of over 280 sqm offer 5 bedrooms, several bathrooms and a living room with American kitchen. The 80 sqm terrace almost surrounds the living room. The special WOOD roof structure on the upper floor is a real highlight of the house. Thanks to careful design, the 2-2 bedrooms here have walk-in closets, bathrooms and balconies. The gallery section can be converted back to allow the installation of a Christmas tree up to 6-7 metres high. All these spaces are extended by the 180 sqm of the lowest level, which includes a garage with 2 spaces, workshop, wine cellar, shower, toilet, storage room, Here you will also find a good sized MEDENCE for swimming, whose water can be supplied from the well, making it economical to maintain. In addition to the new condensing gas boiler, the fireplace and the solar collector also provide warmth and hot water. The 860 sqm plot has a special garden, which has been extended over the past 2 decades with a charming arbor and special plants. As the house was featured in a magazine about the house, the photo from that year shows the changes in the vegetation. The house has been continuously maintained since its construction in 1998. 6 years ago, the exterior facade was renovated, but the wooden structures of the house have also been maintained. Thanks to this, it is ready to move in immediately after a clean paint job. And with a little investment, you can make it in your style