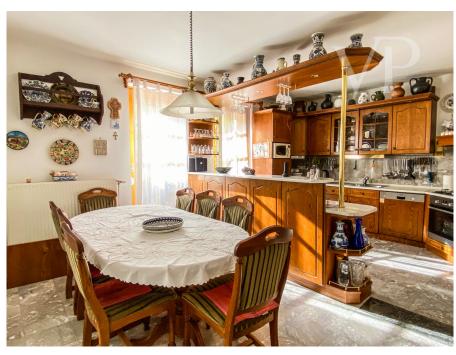

#### A first impression

In one of the most peaceful streets of Csömör, this special, multifunctional property has become available for sale. The house has been designed to provide a comfortable space for everything that a FAMILY needs in everyday life. Its two living levels of over 280 sqm offer 5 bedrooms, several bathrooms and a living room with American kitchen. The 80 sqm terrace almost surrounds the living room. The special WOOD roof structure on the upper floor is a real highlight of the house. Thanks to careful design, the 2-2 bedrooms here have walk-in closets, bathrooms and balconies. The gallery section can be converted back to allow the installation of a Christmas tree up to 6-7 metres high. All these spaces are extended by the 180 sqm of the lowest level, which includes a garage with 2 spaces, workshop, wine cellar, shower, toilet, storage room, Here you will also find a good sized MEDENCE for swimming, whose water can be supplied from the well, making it economical to maintain. In addition to the new condensing gas boiler, the fireplace and the solar collector also provide warmth and hot water. The 860 sqm plot has a special garden, which has been extended over the past 2 decades with a charming arbor and special plants. As the house was featured in a magazine about the house, the photo from that year shows the changes in the vegetation. The house has been continuously maintained since its construction in 1998. 6 years ago, the exterior facade was renovated, but the wooden structures of the house have also been maintained. Thanks to this, it is ready to move in immediately after a clean paint job. And with a little investment, you can make it in your style