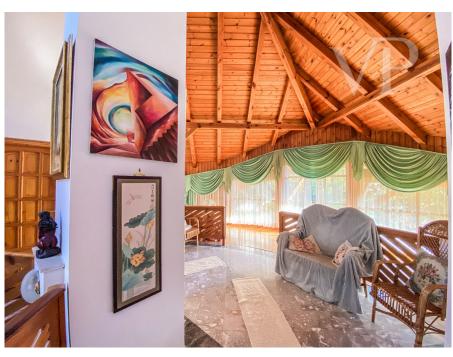

#### A first impression

In one of the most peaceful streets of Csömör, this special, multifunctional property has become available for sale. The house has been designed to provide a comfortable space for everything that a FAMILY needs in everyday life. Its two living levels of over 280 sqm offer 5 bedrooms, several bathrooms and a living room with American kitchen. The 80 sqm terrace almost surrounds the living room. The special WOOD roof structure on the upper floor is a real highlight of the house. Thanks to careful design, the 2-2 bedrooms here have walk-in closets, bathrooms and balconies. The gallery section can be converted back to allow the installation of a Christmas tree up to 6-7 metres high. All these spaces are extended by the 180 sqm of the lowest level, which includes a garage with 2 spaces, workshop, wine cellar, shower, toilet, storage room, Here you will also find a good sized MEDENCE for swimming, whose water can be supplied from the well, making it economical to maintain. In addition to the new condensing gas boiler, the fireplace and the solar collector also provide warmth and hot water. The 860 sqm plot has a special garden, which has been extended over the past 2 decades with a charming arbor and special plants. As the house was featured in a magazine about the house, the photo from that year shows the changes in the vegetation. The house has been continuously maintained since its construction in 1998. 6 years ago, the exterior facade was renovated, but the wooden structures of the house have also been maintained. Thanks to this, it is ready to move in immediately after a clean paint job. And with a little investment, you can make it in your style