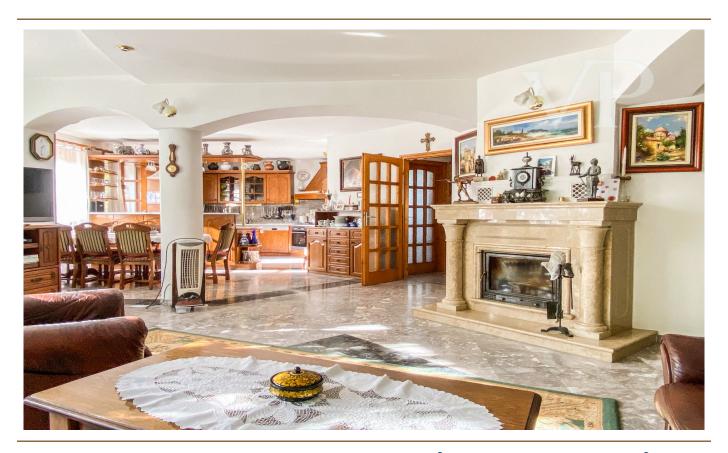

#### A first impression

In one of the most peaceful streets of Csömör, this special, multifunctional property has become available for sale. The house has been designed to provide a comfortable space for everything that a FAMILY needs in everyday life. Its two living levels of over 280 sqm offer 5 bedrooms, several bathrooms and a living room with American kitchen. The 80 sqm terrace almost surrounds the living room. The special WOOD roof structure on the upper floor is a real highlight of the house. Thanks to careful design, the 2-2 bedrooms here have walk-in closets, bathrooms and balconies. The gallery section can be converted back to allow the installation of a Christmas tree up to 6-7 metres high. All these spaces are extended by the 180 sqm of the lowest level, which includes a garage with 2 spaces, workshop, wine cellar, shower, toilet, storage room, Here you will also find a good sized MEDENCE for swimming, whose water can be supplied from the well, making it economical to maintain. In addition to the new condensing gas boiler, the fireplace and the solar collector also provide warmth and hot water. The 860 sqm plot has a special garden, which has been extended over the past 2 decades with a charming arbor and special plants. As the house was featured in a magazine about the house, the photo from that year shows the changes in the vegetation. The house has been continuously maintained since its construction in 1998. 6 years ago, the exterior facade was renovated, but the wooden structures of the house have also been maintained. Thanks to this, it is ready to move in immediately after a clean paint job. And with a little investment, you can make it in your style