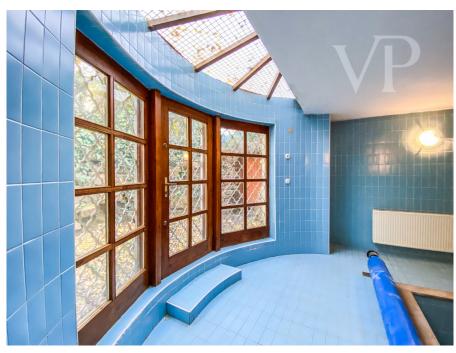

#### A first impression

In one of the most peaceful streets of Csömör, this special, multifunctional property has become available for sale. The house has been designed to provide a comfortable space for everything that a FAMILY needs in everyday life. Its two living levels of over 280 sqm offer 5 bedrooms, several bathrooms and a living room with American kitchen. The 80 sqm terrace almost surrounds the living room. The special WOOD roof structure on the upper floor is a real highlight of the house. Thanks to careful design, the 2-2 bedrooms here have walk-in closets, bathrooms and balconies. The gallery section can be converted back to allow the installation of a Christmas tree up to 6-7 metres high. All these spaces are extended by the 180 sqm of the lowest level, which includes a garage with 2 spaces, workshop, wine cellar, shower, toilet, storage room, Here you will also find a good sized MEDENCE for swimming, whose water can be supplied from the well, making it economical to maintain. In addition to the new condensing gas boiler, the fireplace and the solar collector also provide warmth and hot water. The 860 sqm plot has a special garden, which has been extended over the past 2 decades with a charming arbor and special plants. As the house was featured in a magazine about the house, the photo from that year shows the changes in the vegetation. The house has been continuously maintained since its construction in 1998. 6 years ago, the exterior facade was renovated, but the wooden structures of the house have also been maintained. Thanks to this, it is ready to move in immediately after a clean paint job. And with a little investment, you can make it in your style