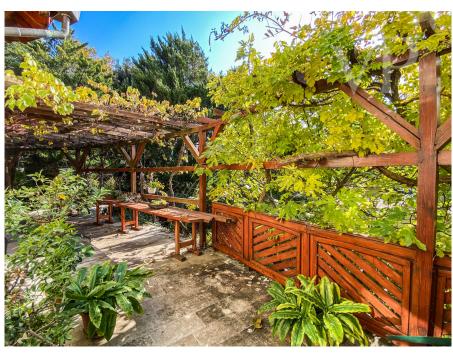

#### A first impression

In one of the most peaceful streets of Csömör, this special, multifunctional property has become available for sale. The house has been designed to provide a comfortable space for everything that a FAMILY needs in everyday life. Its two living levels of over 280 sqm offer 5 bedrooms, several bathrooms and a living room with American kitchen. The 80 sqm terrace almost surrounds the living room. The special WOOD roof structure on the upper floor is a real highlight of the house. Thanks to careful design, the 2-2 bedrooms here have walk-in closets, bathrooms and balconies. The gallery section can be converted back to allow the installation of a Christmas tree up to 6-7 metres high. All these spaces are extended by the 180 sqm of the lowest level, which includes a garage with 2 spaces, workshop, wine cellar, shower, toilet, storage room, Here you will also find a good sized MEDENCE for swimming, whose water can be supplied from the well, making it economical to maintain. In addition to the new condensing gas boiler, the fireplace and the solar collector also provide warmth and hot water. The 860 sqm plot has a special garden, which has been extended over the past 2 decades with a charming arbor and special plants. As the house was featured in a magazine about the house, the photo from that year shows the changes in the vegetation. The house has been continuously maintained since its construction in 1998. 6 years ago, the exterior facade was renovated, but the wooden structures of the house have also been maintained. Thanks to this, it is ready to move in immediately after a clean paint job. And with a little investment, you can make it in your style