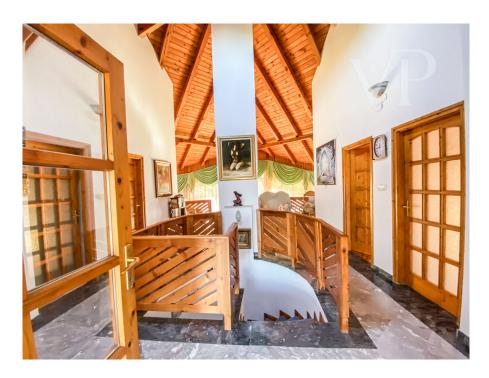

#### A first impression

In one of the most peaceful streets of Csömör, this special, multifunctional property has become available for sale. The house has been designed to provide a comfortable space for everything that a FAMILY needs in everyday life. Its two living levels of over 280 sqm offer 5 bedrooms, several bathrooms and a living room with American kitchen. The 80 sqm terrace almost surrounds the living room. The special WOOD roof structure on the upper floor is a real highlight of the house. Thanks to careful design, the 2-2 bedrooms here have walk-in closets, bathrooms and balconies. The gallery section can be converted back to allow the installation of a Christmas tree up to 6-7 metres high. All these spaces are extended by the 180 sqm of the lowest level, which includes a garage with 2 spaces, workshop, wine cellar, shower, toilet, storage room, Here you will also find a good sized MEDENCE for swimming, whose water can be supplied from the well, making it economical to maintain. In addition to the new condensing gas boiler, the fireplace and the solar collector also provide warmth and hot water. The 860 sqm plot has a special garden, which has been extended over the past 2 decades with a charming arbor and special plants. As the house was featured in a magazine about the house, the photo from that year shows the changes in the vegetation. The house has been continuously maintained since its construction in 1998. 6 years ago, the exterior facade was renovated, but the wooden structures of the house have also been maintained. Thanks to this, it is ready to move in immediately after a clean paint job. And with a little investment, you can make it in your style