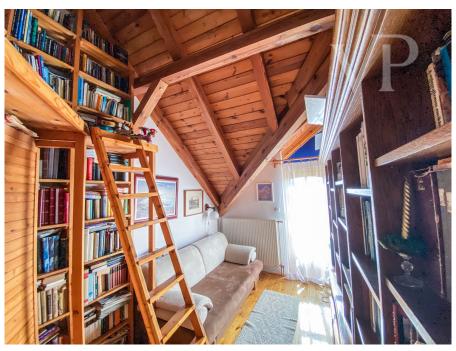

#### A first impression

In one of the most peaceful streets of Csömör, this special, multifunctional property has become available for sale. The house has been designed to provide a comfortable space for everything that a FAMILY needs in everyday life. Its two living levels of over 280 sqm offer 5 bedrooms, several bathrooms and a living room with American kitchen. The 80 sqm terrace almost surrounds the living room. The special WOOD roof structure on the upper floor is a real highlight of the house. Thanks to careful design, the 2-2 bedrooms here have walk-in closets, bathrooms and balconies. The gallery section can be converted back to allow the installation of a Christmas tree up to 6-7 metres high. All these spaces are extended by the 180 sqm of the lowest level, which includes a garage with 2 spaces, workshop, wine cellar, shower, toilet, storage room, Here you will also find a good sized MEDENCE for swimming, whose water can be supplied from the well, making it economical to maintain. In addition to the new condensing gas boiler, the fireplace and the solar collector also provide warmth and hot water. The 860 sqm plot has a special garden, which has been extended over the past 2 decades with a charming arbor and special plants. As the house was featured in a magazine about the house, the photo from that year shows the changes in the vegetation. The house has been continuously maintained since its construction in 1998. 6 years ago, the exterior facade was renovated, but the wooden structures of the house have also been maintained. Thanks to this, it is ready to move in immediately after a clean paint job. And with a little investment, you can make it in your style