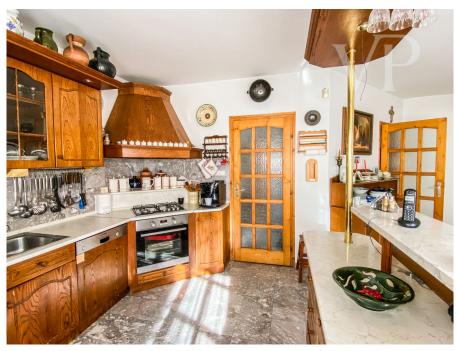

#### A first impression

In one of the most peaceful streets of Csömör, this special, multifunctional property has become available for sale. The house has been designed to provide a comfortable space for everything that a FAMILY needs in everyday life. Its two living levels of over 280 sqm offer 5 bedrooms, several bathrooms and a living room with American kitchen. The 80 sqm terrace almost surrounds the living room. The special WOOD roof structure on the upper floor is a real highlight of the house. Thanks to careful design, the 2-2 bedrooms here have walk-in closets, bathrooms and balconies. The gallery section can be converted back to allow the installation of a Christmas tree up to 6-7 metres high. All these spaces are extended by the 180 sqm of the lowest level, which includes a garage with 2 spaces, workshop, wine cellar, shower, toilet, storage room, Here you will also find a good sized MEDENCE for swimming, whose water can be supplied from the well, making it economical to maintain. In addition to the new condensing gas boiler, the fireplace and the solar collector also provide warmth and hot water. The 860 sqm plot has a special garden, which has been extended over the past 2 decades with a charming arbor and special plants. As the house was featured in a magazine about the house, the photo from that year shows the changes in the vegetation. The house has been continuously maintained since its construction in 1998. 6 years ago, the exterior facade was renovated, but the wooden structures of the house have also been maintained. Thanks to this, it is ready to move in immediately after a clean paint job. And with a little investment, you can make it in your style