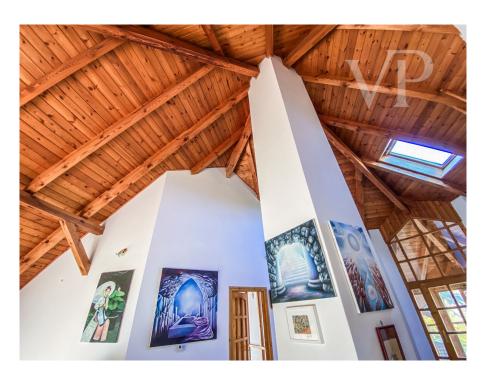

#### A first impression

In one of the most peaceful streets of Csömör, this special, multifunctional property has become available for sale. The house has been designed to provide a comfortable space for everything that a FAMILY needs in everyday life. Its two living levels of over 280 sqm offer 5 bedrooms, several bathrooms and a living room with American kitchen. The 80 sqm terrace almost surrounds the living room. The special WOOD roof structure on the upper floor is a real highlight of the house. Thanks to careful design, the 2-2 bedrooms here have walk-in closets, bathrooms and balconies. The gallery section can be converted back to allow the installation of a Christmas tree up to 6-7 metres high. All these spaces are extended by the 180 sqm of the lowest level, which includes a garage with 2 spaces, workshop, wine cellar, shower, toilet, storage room, Here you will also find a good sized MEDENCE for swimming, whose water can be supplied from the well, making it economical to maintain. In addition to the new condensing gas boiler, the fireplace and the solar collector also provide warmth and hot water. The 860 sqm plot has a special garden, which has been extended over the past 2 decades with a charming arbor and special plants. As the house was featured in a magazine about the house, the photo from that year shows the changes in the vegetation. The house has been continuously maintained since its construction in 1998. 6 years ago, the exterior facade was renovated, but the wooden structures of the house have also been maintained. Thanks to this, it is ready to move in immediately after a clean paint job. And with a little investment, you can make it in your style