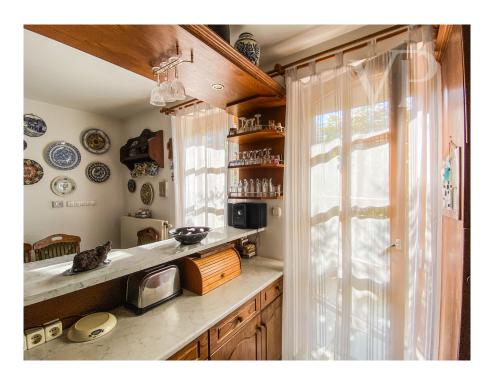

#### A first impression

In one of the most peaceful streets of Csömör, this special, multifunctional property has become available for sale. The house has been designed to provide a comfortable space for everything that a FAMILY needs in everyday life. Its two living levels of over 280 sqm offer 5 bedrooms, several bathrooms and a living room with American kitchen. The 80 sqm terrace almost surrounds the living room. The special WOOD roof structure on the upper floor is a real highlight of the house. Thanks to careful design, the 2-2 bedrooms here have walk-in closets, bathrooms and balconies. The gallery section can be converted back to allow the installation of a Christmas tree up to 6-7 metres high. All these spaces are extended by the 180 sqm of the lowest level, which includes a garage with 2 spaces, workshop, wine cellar, shower, toilet, storage room, Here you will also find a good sized MEDENCE for swimming, whose water can be supplied from the well, making it economical to maintain. In addition to the new condensing gas boiler, the fireplace and the solar collector also provide warmth and hot water. The 860 sqm plot has a special garden, which has been extended over the past 2 decades with a charming arbor and special plants. As the house was featured in a magazine about the house, the photo from that year shows the changes in the vegetation. The house has been continuously maintained since its construction in 1998. 6 years ago, the exterior facade was renovated, but the wooden structures of the house have also been maintained. Thanks to this, it is ready to move in immediately after a clean paint job. And with a little investment, you can make it in your style