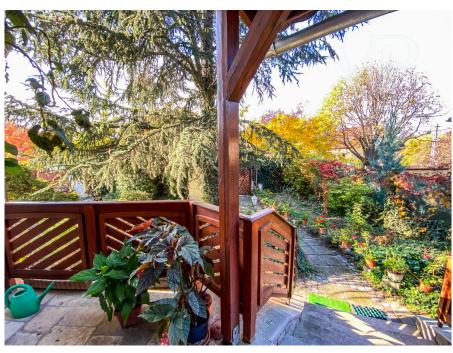

#### A first impression

In one of the most peaceful streets of Csömör, this special, multifunctional property has become available for sale. The house has been designed to provide a comfortable space for everything that a FAMILY needs in everyday life. Its two living levels of over 280 sqm offer 5 bedrooms, several bathrooms and a living room with American kitchen. The 80 sqm terrace almost surrounds the living room. The special WOOD roof structure on the upper floor is a real highlight of the house. Thanks to careful design, the 2-2 bedrooms here have walk-in closets, bathrooms and balconies. The gallery section can be converted back to allow the installation of a Christmas tree up to 6-7 metres high. All these spaces are extended by the 180 sqm of the lowest level, which includes a garage with 2 spaces, workshop, wine cellar, shower, toilet, storage room, Here you will also find a good sized MEDENCE for swimming, whose water can be supplied from the well, making it economical to maintain. In addition to the new condensing gas boiler, the fireplace and the solar collector also provide warmth and hot water. The 860 sqm plot has a special garden, which has been extended over the past 2 decades with a charming arbor and special plants. As the house was featured in a magazine about the house, the photo from that year shows the changes in the vegetation. The house has been continuously maintained since its construction in 1998. 6 years ago, the exterior facade was renovated, but the wooden structures of the house have also been maintained. Thanks to this, it is ready to move in immediately after a clean paint job. And with a little investment, you can make it in your style