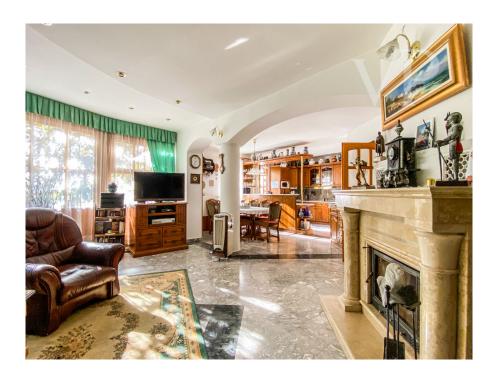

#### A first impression

In one of the most peaceful streets of Csömör, this special, multifunctional property has become available for sale. The house has been designed to provide a comfortable space for everything that a FAMILY needs in everyday life. Its two living levels of over 280 sqm offer 5 bedrooms, several bathrooms and a living room with American kitchen. The 80 sqm terrace almost surrounds the living room. The special WOOD roof structure on the upper floor is a real highlight of the house. Thanks to careful design, the 2-2 bedrooms here have walk-in closets, bathrooms and balconies. The gallery section can be converted back to allow the installation of a Christmas tree up to 6-7 metres high. All these spaces are extended by the 180 sqm of the lowest level, which includes a garage with 2 spaces, workshop, wine cellar, shower, toilet, storage room, Here you will also find a good sized MEDENCE for swimming, whose water can be supplied from the well, making it economical to maintain. In addition to the new condensing gas boiler, the fireplace and the solar collector also provide warmth and hot water. The 860 sqm plot has a special garden, which has been extended over the past 2 decades with a charming arbor and special plants. As the house was featured in a magazine about the house, the photo from that year shows the changes in the vegetation. The house has been continuously maintained since its construction in 1998. 6 years ago, the exterior facade was renovated, but the wooden structures of the house have also been maintained. Thanks to this, it is ready to move in immediately after a clean paint job. And with a little investment, you can make it in your style