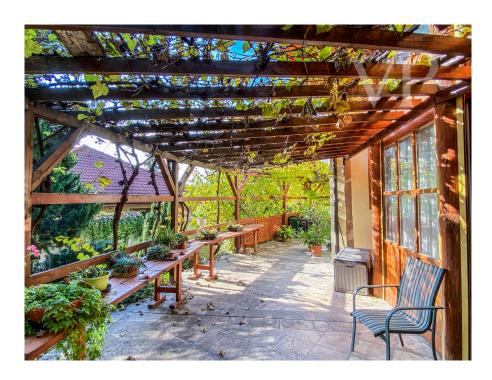

#### A first impression

In one of the most peaceful streets of Csömör, this special, multifunctional property has become available for sale. The house has been designed to provide a comfortable space for everything that a FAMILY needs in everyday life. Its two living levels of over 280 sqm offer 5 bedrooms, several bathrooms and a living room with American kitchen. The 80 sqm terrace almost surrounds the living room. The special WOOD roof structure on the upper floor is a real highlight of the house. Thanks to careful design, the 2-2 bedrooms here have walk-in closets, bathrooms and balconies. The gallery section can be converted back to allow the installation of a Christmas tree up to 6-7 metres high. All these spaces are extended by the 180 sqm of the lowest level, which includes a garage with 2 spaces, workshop, wine cellar, shower, toilet, storage room, Here you will also find a good sized MEDENCE for swimming, whose water can be supplied from the well, making it economical to maintain. In addition to the new condensing gas boiler, the fireplace and the solar collector also provide warmth and hot water. The 860 sqm plot has a special garden, which has been extended over the past 2 decades with a charming arbor and special plants. As the house was featured in a magazine about the house, the photo from that year shows the changes in the vegetation. The house has been continuously maintained since its construction in 1998. 6 years ago, the exterior facade was renovated, but the wooden structures of the house have also been maintained. Thanks to this, it is ready to move in immediately after a clean paint job. And with a little investment, you can make it in your style