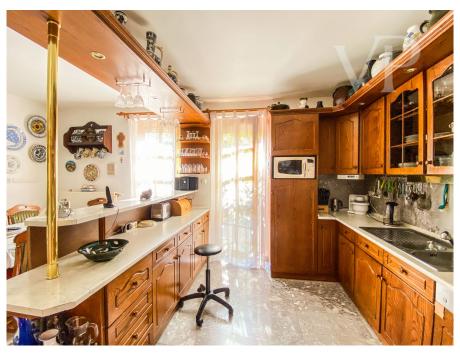

#### A first impression

In one of the most peaceful streets of Csömör, this special, multifunctional property has become available for sale. The house has been designed to provide a comfortable space for everything that a FAMILY needs in everyday life. Its two living levels of over 280 sqm offer 5 bedrooms, several bathrooms and a living room with American kitchen. The 80 sqm terrace almost surrounds the living room. The special WOOD roof structure on the upper floor is a real highlight of the house. Thanks to careful design, the 2-2 bedrooms here have walk-in closets, bathrooms and balconies. The gallery section can be converted back to allow the installation of a Christmas tree up to 6-7 metres high. All these spaces are extended by the 180 sqm of the lowest level, which includes a garage with 2 spaces, workshop, wine cellar, shower, toilet, storage room, Here you will also find a good sized MEDENCE for swimming, whose water can be supplied from the well, making it economical to maintain. In addition to the new condensing gas boiler, the fireplace and the solar collector also provide warmth and hot water. The 860 sqm plot has a special garden, which has been extended over the past 2 decades with a charming arbor and special plants. As the house was featured in a magazine about the house, the photo from that year shows the changes in the vegetation. The house has been continuously maintained since its construction in 1998. 6 years ago, the exterior facade was renovated, but the wooden structures of the house have also been maintained. Thanks to this, it is ready to move in immediately after a clean paint job. And with a little investment, you can make it in your style