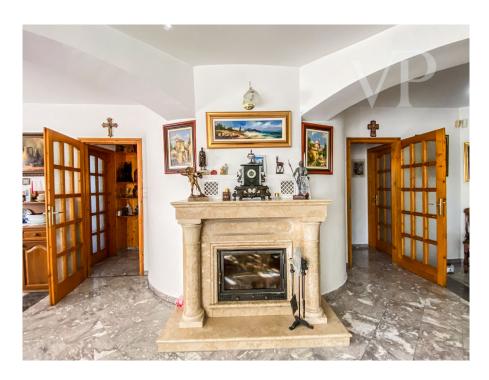

#### A first impression

In one of the most peaceful streets of Csömör, this special, multifunctional property has become available for sale. The house has been designed to provide a comfortable space for everything that a FAMILY needs in everyday life. Its two living levels of over 280 sqm offer 5 bedrooms, several bathrooms and a living room with American kitchen. The 80 sqm terrace almost surrounds the living room. The special WOOD roof structure on the upper floor is a real highlight of the house. Thanks to careful design, the 2-2 bedrooms here have walk-in closets, bathrooms and balconies. The gallery section can be converted back to allow the installation of a Christmas tree up to 6-7 metres high. All these spaces are extended by the 180 sqm of the lowest level, which includes a garage with 2 spaces, workshop, wine cellar, shower, toilet, storage room, Here you will also find a good sized MEDENCE for swimming, whose water can be supplied from the well, making it economical to maintain. In addition to the new condensing gas boiler, the fireplace and the solar collector also provide warmth and hot water. The 860 sqm plot has a special garden, which has been extended over the past 2 decades with a charming arbor and special plants. As the house was featured in a magazine about the house, the photo from that year shows the changes in the vegetation. The house has been continuously maintained since its construction in 1998. 6 years ago, the exterior facade was renovated, but the wooden structures of the house have also been maintained. Thanks to this, it is ready to move in immediately after a clean paint job. And with a little investment, you can make it in your style