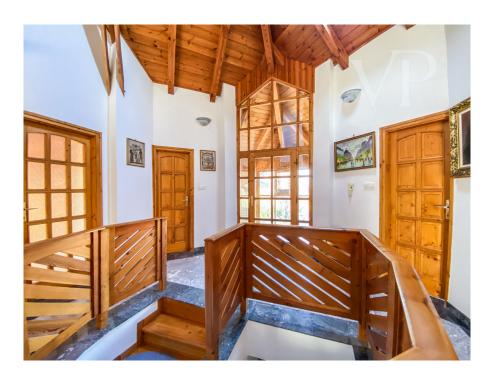

#### A first impression

In one of the most peaceful streets of Csömör, this special, multifunctional property has become available for sale. The house has been designed to provide a comfortable space for everything that a FAMILY needs in everyday life. Its two living levels of over 280 sqm offer 5 bedrooms, several bathrooms and a living room with American kitchen. The 80 sqm terrace almost surrounds the living room. The special WOOD roof structure on the upper floor is a real highlight of the house. Thanks to careful design, the 2-2 bedrooms here have walk-in closets, bathrooms and balconies. The gallery section can be converted back to allow the installation of a Christmas tree up to 6-7 metres high. All these spaces are extended by the 180 sqm of the lowest level, which includes a garage with 2 spaces, workshop, wine cellar, shower, toilet, storage room, Here you will also find a good sized MEDENCE for swimming, whose water can be supplied from the well, making it economical to maintain. In addition to the new condensing gas boiler, the fireplace and the solar collector also provide warmth and hot water. The 860 sqm plot has a special garden, which has been extended over the past 2 decades with a charming arbor and special plants. As the house was featured in a magazine about the house, the photo from that year shows the changes in the vegetation. The house has been continuously maintained since its construction in 1998. 6 years ago, the exterior facade was renovated, but the wooden structures of the house have also been maintained. Thanks to this, it is ready to move in immediately after a clean paint job. And with a little investment, you can make it in your style