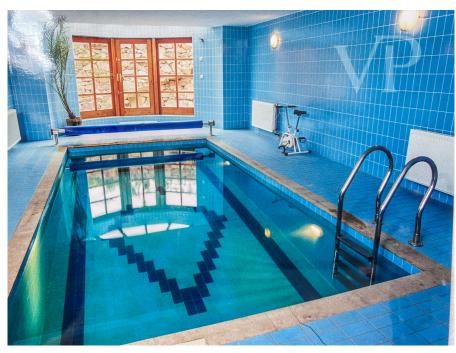

#### A first impression

In one of the most peaceful streets of Csömör, this special, multifunctional property has become available for sale. The house has been designed to provide a comfortable space for everything that a FAMILY needs in everyday life. Its two living levels of over 280 sqm offer 5 bedrooms, several bathrooms and a living room with American kitchen. The 80 sqm terrace almost surrounds the living room. The special WOOD roof structure on the upper floor is a real highlight of the house. Thanks to careful design, the 2-2 bedrooms here have walk-in closets, bathrooms and balconies. The gallery section can be converted back to allow the installation of a Christmas tree up to 6-7 metres high. All these spaces are extended by the 180 sqm of the lowest level, which includes a garage with 2 spaces, workshop, wine cellar, shower, toilet, storage room, Here you will also find a good sized MEDENCE for swimming, whose water can be supplied from the well, making it economical to maintain. In addition to the new condensing gas boiler, the fireplace and the solar collector also provide warmth and hot water. The 860 sqm plot has a special garden, which has been extended over the past 2 decades with a charming arbor and special plants. As the house was featured in a magazine about the house, the photo from that year shows the changes in the vegetation. The house has been continuously maintained since its construction in 1998. 6 years ago, the exterior facade was renovated, but the wooden structures of the house have also been maintained. Thanks to this, it is ready to move in immediately after a clean paint job. And with a little investment, you can make it in your style