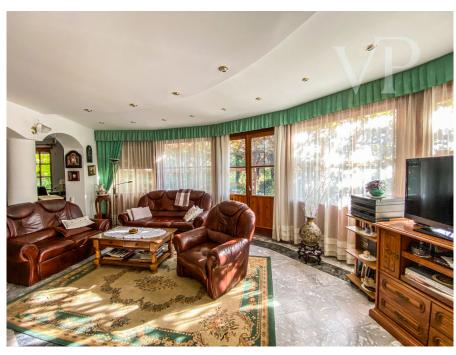

#### A first impression

In one of the most peaceful streets of Csömör, this special, multifunctional property has become available for sale. The house has been designed to provide a comfortable space for everything that a FAMILY needs in everyday life. Its two living levels of over 280 sqm offer 5 bedrooms, several bathrooms and a living room with American kitchen. The 80 sqm terrace almost surrounds the living room. The special WOOD roof structure on the upper floor is a real highlight of the house. Thanks to careful design, the 2-2 bedrooms here have walk-in closets, bathrooms and balconies. The gallery section can be converted back to allow the installation of a Christmas tree up to 6-7 metres high. All these spaces are extended by the 180 sqm of the lowest level, which includes a garage with 2 spaces, workshop, wine cellar, shower, toilet, storage room, Here you will also find a good sized MEDENCE for swimming, whose water can be supplied from the well, making it economical to maintain. In addition to the new condensing gas boiler, the fireplace and the solar collector also provide warmth and hot water. The 860 sqm plot has a special garden, which has been extended over the past 2 decades with a charming arbor and special plants. As the house was featured in a magazine about the house, the photo from that year shows the changes in the vegetation. The house has been continuously maintained since its construction in 1998. 6 years ago, the exterior facade was renovated, but the wooden structures of the house have also been maintained. Thanks to this, it is ready to move in immediately after a clean paint job. And with a little investment, you can make it in your style