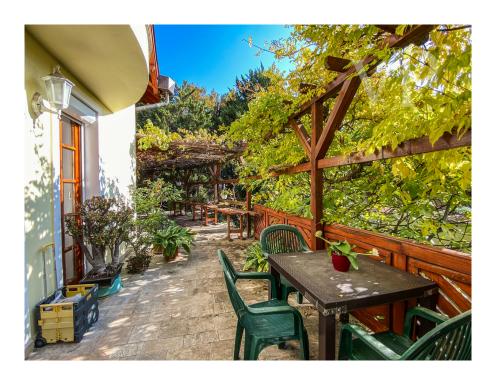

#### A first impression

In one of the most peaceful streets of Csömör, this special, multifunctional property has become available for sale. The house has been designed to provide a comfortable space for everything that a FAMILY needs in everyday life. Its two living levels of over 280 sqm offer 5 bedrooms, several bathrooms and a living room with American kitchen. The 80 sqm terrace almost surrounds the living room. The special WOOD roof structure on the upper floor is a real highlight of the house. Thanks to careful design, the 2-2 bedrooms here have walk-in closets, bathrooms and balconies. The gallery section can be converted back to allow the installation of a Christmas tree up to 6-7 metres high. All these spaces are extended by the 180 sqm of the lowest level, which includes a garage with 2 spaces, workshop, wine cellar, shower, toilet, storage room, Here you will also find a good sized MEDENCE for swimming, whose water can be supplied from the well, making it economical to maintain. In addition to the new condensing gas boiler, the fireplace and the solar collector also provide warmth and hot water. The 860 sqm plot has a special garden, which has been extended over the past 2 decades with a charming arbor and special plants. As the house was featured in a magazine about the house, the photo from that year shows the changes in the vegetation. The house has been continuously maintained since its construction in 1998. 6 years ago, the exterior facade was renovated, but the wooden structures of the house have also been maintained. Thanks to this, it is ready to move in immediately after a clean paint job. And with a little investment, you can make it in your style