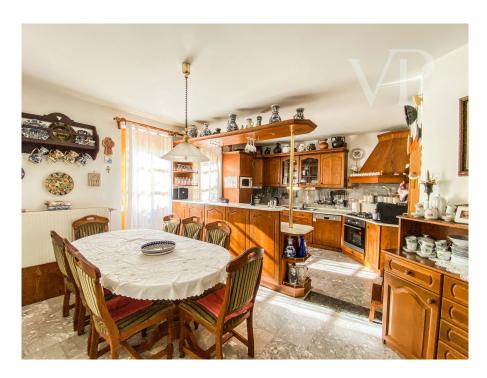

#### A first impression

In one of the most peaceful streets of Csömör, this special, multifunctional property has become available for sale. The house has been designed to provide a comfortable space for everything that a FAMILY needs in everyday life. Its two living levels of over 280 sqm offer 5 bedrooms, several bathrooms and a living room with American kitchen. The 80 sqm terrace almost surrounds the living room. The special WOOD roof structure on the upper floor is a real highlight of the house. Thanks to careful design, the 2-2 bedrooms here have walk-in closets, bathrooms and balconies. The gallery section can be converted back to allow the installation of a Christmas tree up to 6-7 metres high. All these spaces are extended by the 180 sqm of the lowest level, which includes a garage with 2 spaces, workshop, wine cellar, shower, toilet, storage room, Here you will also find a good sized MEDENCE for swimming, whose water can be supplied from the well, making it economical to maintain. In addition to the new condensing gas boiler, the fireplace and the solar collector also provide warmth and hot water. The 860 sqm plot has a special garden, which has been extended over the past 2 decades with a charming arbor and special plants. As the house was featured in a magazine about the house, the photo from that year shows the changes in the vegetation. The house has been continuously maintained since its construction in 1998. 6 years ago, the exterior facade was renovated, but the wooden structures of the house have also been maintained. Thanks to this, it is ready to move in immediately after a clean paint job. And with a little investment, you can make it in your style