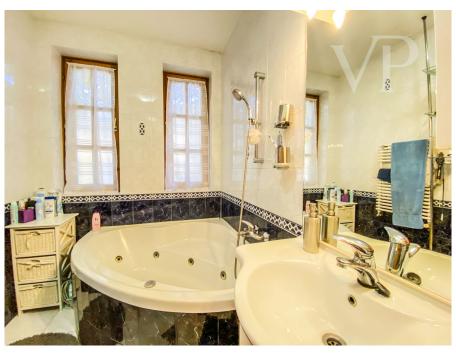

#### A first impression

In one of the most peaceful streets of Csömör, this special, multifunctional property has become available for sale. The house has been designed to provide a comfortable space for everything that a FAMILY needs in everyday life. Its two living levels of over 280 sqm offer 5 bedrooms, several bathrooms and a living room with American kitchen. The 80 sqm terrace almost surrounds the living room. The special WOOD roof structure on the upper floor is a real highlight of the house. Thanks to careful design, the 2-2 bedrooms here have walk-in closets, bathrooms and balconies. The gallery section can be converted back to allow the installation of a Christmas tree up to 6-7 metres high. All these spaces are extended by the 180 sqm of the lowest level, which includes a garage with 2 spaces, workshop, wine cellar, shower, toilet, storage room, Here you will also find a good sized MEDENCE for swimming, whose water can be supplied from the well, making it economical to maintain. In addition to the new condensing gas boiler, the fireplace and the solar collector also provide warmth and hot water. The 860 sqm plot has a special garden, which has been extended over the past 2 decades with a charming arbor and special plants. As the house was featured in a magazine about the house, the photo from that year shows the changes in the vegetation. The house has been continuously maintained since its construction in 1998. 6 years ago, the exterior facade was renovated, but the wooden structures of the house have also been maintained. Thanks to this, it is ready to move in immediately after a clean paint job. And with a little investment, you can make it in your style