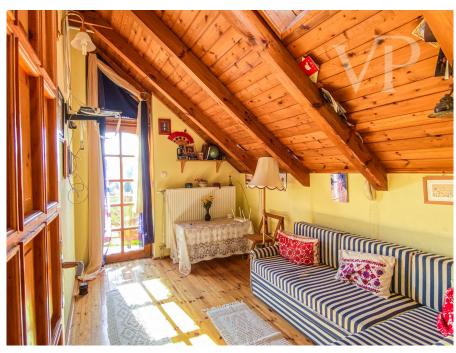

#### A first impression

In one of the most peaceful streets of Csömör, this special, multifunctional property has become available for sale. The house has been designed to provide a comfortable space for everything that a FAMILY needs in everyday life. Its two living levels of over 280 sqm offer 5 bedrooms, several bathrooms and a living room with American kitchen. The 80 sqm terrace almost surrounds the living room. The special WOOD roof structure on the upper floor is a real highlight of the house. Thanks to careful design, the 2-2 bedrooms here have walk-in closets, bathrooms and balconies. The gallery section can be converted back to allow the installation of a Christmas tree up to 6-7 metres high. All these spaces are extended by the 180 sqm of the lowest level, which includes a garage with 2 spaces, workshop, wine cellar, shower, toilet, storage room, Here you will also find a good sized MEDENCE for swimming, whose water can be supplied from the well, making it economical to maintain. In addition to the new condensing gas boiler, the fireplace and the solar collector also provide warmth and hot water. The 860 sqm plot has a special garden, which has been extended over the past 2 decades with a charming arbor and special plants. As the house was featured in a magazine about the house, the photo from that year shows the changes in the vegetation. The house has been continuously maintained since its construction in 1998. 6 years ago, the exterior facade was renovated, but the wooden structures of the house have also been maintained. Thanks to this, it is ready to move in immediately after a clean paint job. And with a little investment, you can make it in your style