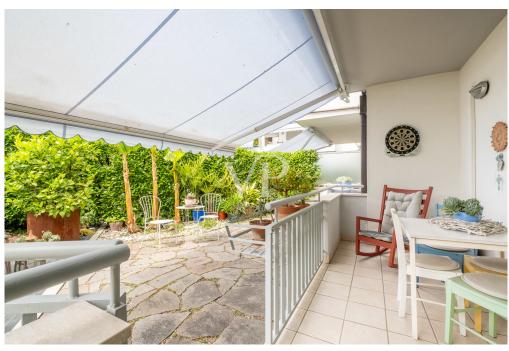

#### A first impression

This beautiful residential complex was built to the highest standard of Climate House "C", which means it will also be rated for energy efficiency. The property is located on the ground floor with a large private garden, and consists of: a comfortable entrance hall, a living-dining room "living" room with direct access to the garden, a master bedroom with access to the garden, a single bedroom, a study room,, a service bathroom and a windowed master bathroom. The object offers excellent natural light. The real estate unit is equipped with underfloor central heating system that is operated independently with convenient individual control of room temperature, offering a special atmosphere of well-being in all rooms. The offer is complemented by a triple garage EXTRA Euro 60,000.00.