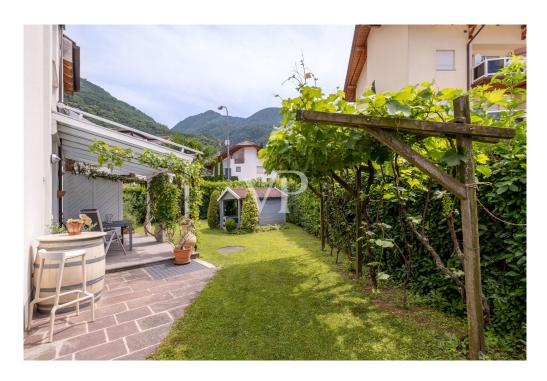

#### A first impression

This beautiful residential complex was built to the highest standard of Climate House "C", which means it will also be rated for energy efficiency. The property is located on the ground floor with a large private garden, and consists of: a comfortable entrance hall, a living-dining room "living" room with direct access to the garden, a master bedroom with access to the garden, a single bedroom, a study room,, a service bathroom and a windowed master bathroom. The object offers excellent natural light. The real estate unit is equipped with underfloor central heating system that is operated independently with convenient individual control of room temperature, offering a special atmosphere of well-being in all rooms. The offer is complemented by a triple garage EXTRA Euro 60,000.00.