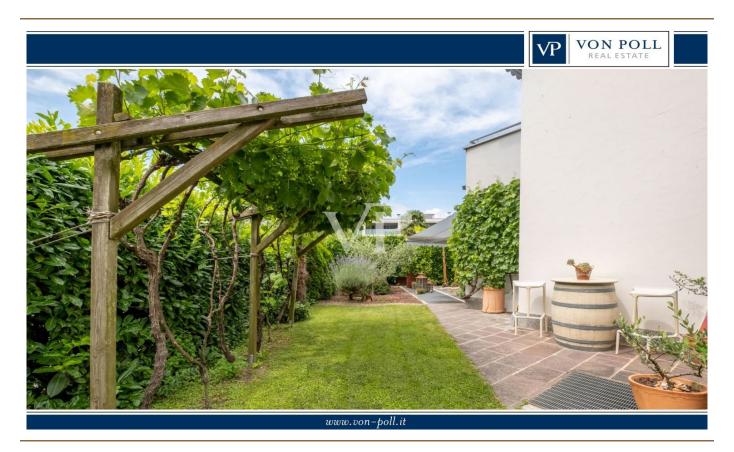

#### A first impression

This beautiful residential complex was built to the highest standard of Climate House "C", which means it will also be rated for energy efficiency. The property is located on the ground floor with a large private garden, and consists of: a comfortable entrance hall, a living-dining room "living" room with direct access to the garden, a master bedroom with access to the garden, a single bedroom, a study room,, a service bathroom and a windowed master bathroom. The object offers excellent natural light. The real estate unit is equipped with underfloor central heating system that is operated independently with convenient individual control of room temperature, offering a special atmosphere of well-being in all rooms. The offer is complemented by a triple garage EXTRA Euro 60,000.00.