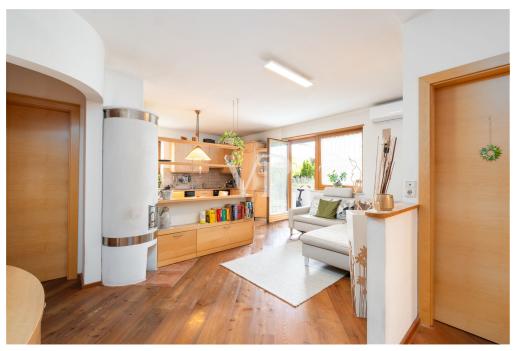

#### A first impression

This beautiful residential complex was built to the highest standard of Climate House "C", which means it will also be rated for energy efficiency. The property is located on the ground floor with a large private garden, and consists of: a comfortable entrance hall, a living-dining room "living" room with direct access to the garden, a master bedroom with access to the garden, a single bedroom, a study room,, a service bathroom and a windowed master bathroom. The object offers excellent natural light. The real estate unit is equipped with underfloor central heating system that is operated independently with convenient individual control of room temperature, offering a special atmosphere of well-being in all rooms. The offer is complemented by a triple garage EXTRA Euro 60,000.00.