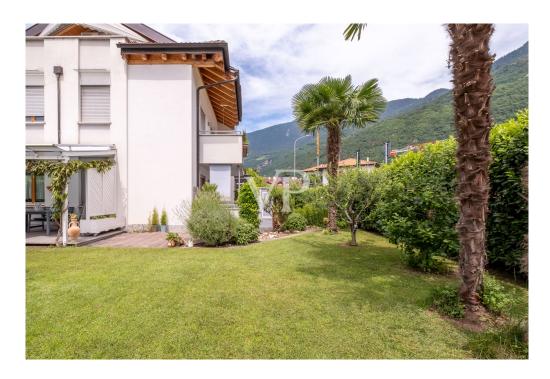

#### A first impression

This beautiful residential complex was built to the highest standard of Climate House "C", which means it will also be rated for energy efficiency. The property is located on the ground floor with a large private garden, and consists of: a comfortable entrance hall, a living-dining room "living" room with direct access to the garden, a master bedroom with access to the garden, a single bedroom, a study room,, a service bathroom and a windowed master bathroom. The object offers excellent natural light. The real estate unit is equipped with underfloor central heating system that is operated independently with convenient individual control of room temperature, offering a special atmosphere of well-being in all rooms. The offer is complemented by a triple garage EXTRA Euro 60,000.00.

#### All about the location

The property, is located in Via Galizia, in the municipality of Laives, in an internal and quiet area. The strategic location of this property allows in a few minutes to arrive in the center of Laives. the connection to public transport is very direct and convenient. In fact, the bus stop is just a few meters from the property. Also you can reach in a few minutes ( supermarkets, restaurants, bars and many other commercial activities).