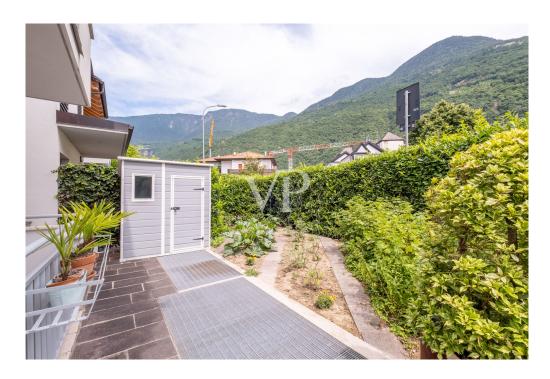

#### A first impression

This beautiful residential complex was built to the highest standard of Climate House "C", which means it will also be rated for energy efficiency. The property is located on the ground floor with a large private garden, and consists of: a comfortable entrance hall, a living-dining room "living" room with direct access to the garden, a master bedroom with access to the garden, a single bedroom, a study room,, a service bathroom and a windowed master bathroom. The object offers excellent natural light. The real estate unit is equipped with underfloor central heating system that is operated independently with convenient individual control of room temperature, offering a special atmosphere of well-being in all rooms. The offer is complemented by a triple garage EXTRA Euro 60,000.00.