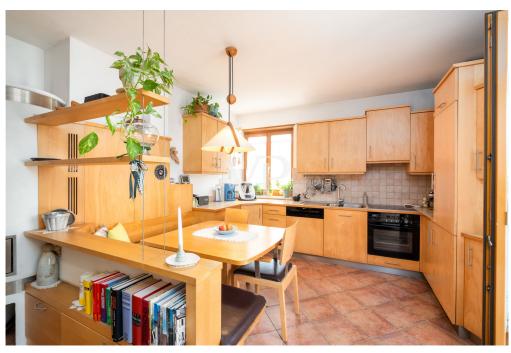

#### A first impression

This beautiful residential complex was built to the highest standard of Climate House "C", which means it will also be rated for energy efficiency. The property is located on the ground floor with a large private garden, and consists of: a comfortable entrance hall, a living-dining room "living" room with direct access to the garden, a master bedroom with access to the garden, a single bedroom, a study room,, a service bathroom and a windowed master bathroom. The object offers excellent natural light. The real estate unit is equipped with underfloor central heating system that is operated independently with convenient individual control of room temperature, offering a special atmosphere of well-being in all rooms. The offer is complemented by a triple garage EXTRA Euro 60,000.00.