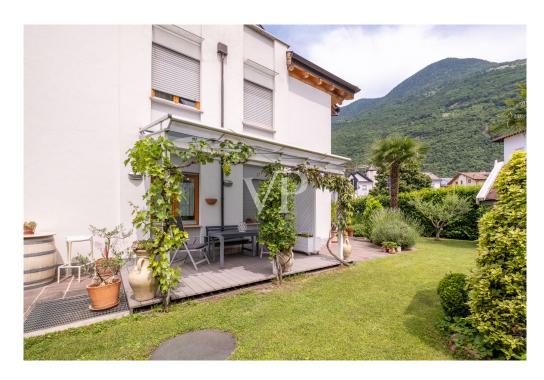

#### A first impression

This beautiful residential complex was built to the highest standard of Climate House "C", which means it will also be rated for energy efficiency. The property is located on the ground floor with a large private garden, and consists of: a comfortable entrance hall, a living-dining room "living" room with direct access to the garden, a master bedroom with access to the garden, a single bedroom, a study room,, a service bathroom and a windowed master bathroom. The object offers excellent natural light. The real estate unit is equipped with underfloor central heating system that is operated independently with convenient individual control of room temperature, offering a special atmosphere of well-being in all rooms. The offer is complemented by a triple garage EXTRA Euro 60,000.00.