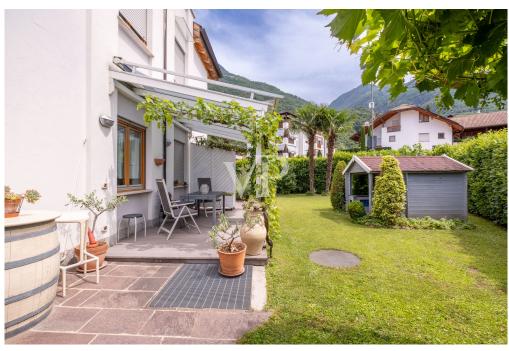

#### A first impression

This beautiful residential complex was built to the highest standard of Climate House "C", which means it will also be rated for energy efficiency. The property is located on the ground floor with a large private garden, and consists of: a comfortable entrance hall, a living-dining room "living" room with direct access to the garden, a master bedroom with access to the garden, a single bedroom, a study room,, a service bathroom and a windowed master bathroom. The object offers excellent natural light. The real estate unit is equipped with underfloor central heating system that is operated independently with convenient individual control of room temperature, offering a special atmosphere of well-being in all rooms. The offer is complemented by a triple garage EXTRA Euro 60,000.00.