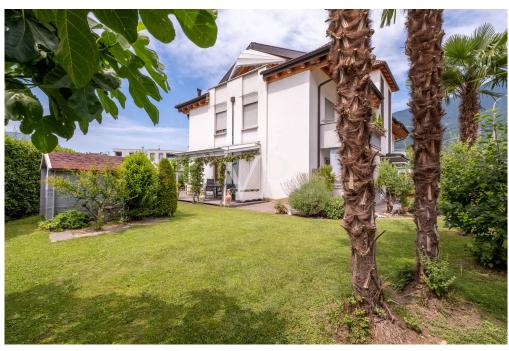

#### A first impression

This beautiful residential complex was built to the highest standard of Climate House "C", which means it will also be rated for energy efficiency. The property is located on the ground floor with a large private garden, and consists of: a comfortable entrance hall, a living-dining room "living" room with direct access to the garden, a master bedroom with access to the garden, a single bedroom, a study room,, a service bathroom and a windowed master bathroom. The object offers excellent natural light. The real estate unit is equipped with underfloor central heating system that is operated independently with convenient individual control of room temperature, offering a special atmosphere of well-being in all rooms. The offer is complemented by a triple garage EXTRA Euro 60,000.00.

#### All about the location

The property, is located in Via Galizia, in the municipality of Laives, in an internal and quiet area. The strategic location of this property allows in a few minutes to arrive in the center of Laives. the connection to public transport is very direct and convenient. In fact, the bus stop is just a few meters from the property. Also you can reach in a few minutes ( supermarkets, restaurants, bars and many other commercial activities).