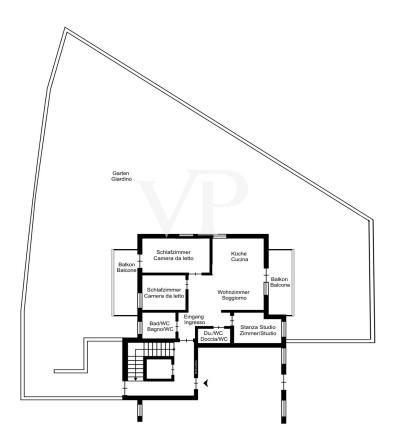

#### Floor plans

This floor plan is not to scale. The documents were given to us by the client. For this reason, we cannot guarantee the accuracy of the information.

#### A first impression

This beautiful residential complex was built to the highest standard of Climate House "C", which means it will also be rated for energy efficiency. The property is located on the ground floor with a large private garden, and consists of: a comfortable entrance hall, a living-dining room "living" room with direct access to the garden, a master bedroom with access to the garden, a single bedroom, a study room,, a service bathroom and a windowed master bathroom. The object offers excellent natural light. The real estate unit is equipped with underfloor central heating system that is operated independently with convenient individual control of room temperature, offering a special atmosphere of well-being in all rooms. The offer is complemented by a triple garage EXTRA Euro 60,000.00.