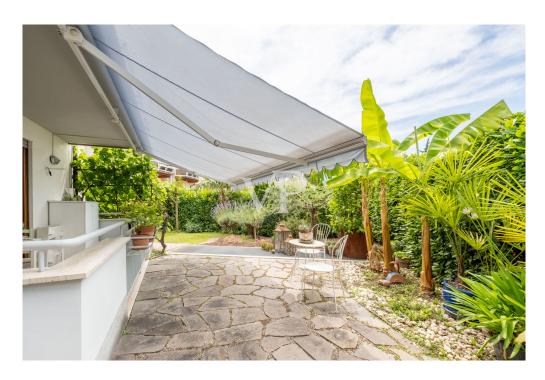

#### A first impression

This beautiful residential complex was built to the highest standard of Climate House "C", which means it will also be rated for energy efficiency. The property is located on the ground floor with a large private garden, and consists of: a comfortable entrance hall, a living-dining room "living" room with direct access to the garden, a master bedroom with access to the garden, a single bedroom, a study room,, a service bathroom and a windowed master bathroom. The object offers excellent natural light. The real estate unit is equipped with underfloor central heating system that is operated independently with convenient individual control of room temperature, offering a special atmosphere of well-being in all rooms. The offer is complemented by a triple garage EXTRA Euro 60,000.00.