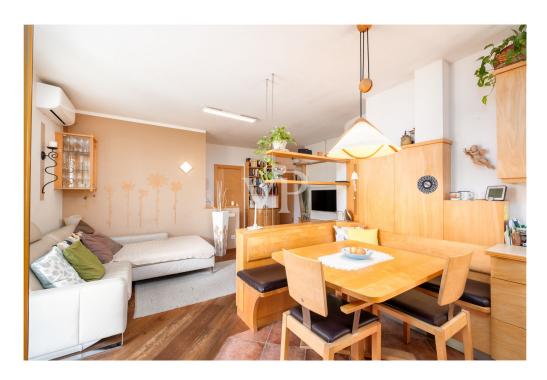

#### A first impression

This beautiful residential complex was built to the highest standard of Climate House "C", which means it will also be rated for energy efficiency. The property is located on the ground floor with a large private garden, and consists of: a comfortable entrance hall, a living-dining room "living" room with direct access to the garden, a master bedroom with access to the garden, a single bedroom, a study room,, a service bathroom and a windowed master bathroom. The object offers excellent natural light. The real estate unit is equipped with underfloor central heating system that is operated independently with convenient individual control of room temperature, offering a special atmosphere of well-being in all rooms. The offer is complemented by a triple garage EXTRA Euro 60,000.00.