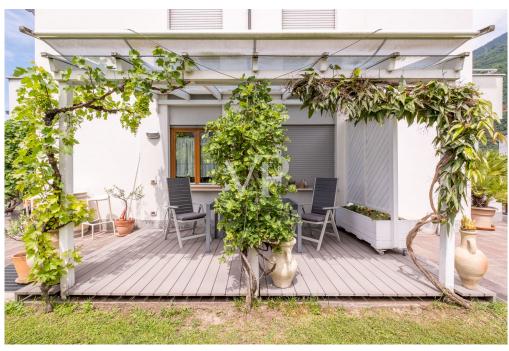

#### A first impression

This beautiful residential complex was built to the highest standard of Climate House "C", which means it will also be rated for energy efficiency. The property is located on the ground floor with a large private garden, and consists of: a comfortable entrance hall, a living-dining room "living" room with direct access to the garden, a master bedroom with access to the garden, a single bedroom, a study room,, a service bathroom and a windowed master bathroom. The object offers excellent natural light. The real estate unit is equipped with underfloor central heating system that is operated independently with convenient individual control of room temperature, offering a special atmosphere of well-being in all rooms. The offer is complemented by a triple garage EXTRA Euro 60,000.00.