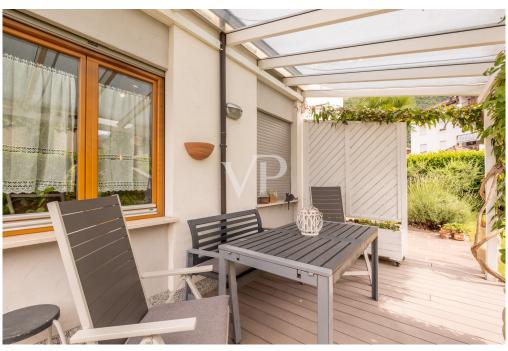

#### A first impression

This beautiful residential complex was built to the highest standard of Climate House "C", which means it will also be rated for energy efficiency. The property is located on the ground floor with a large private garden, and consists of: a comfortable entrance hall, a living-dining room "living" room with direct access to the garden, a master bedroom with access to the garden, a single bedroom, a study room,, a service bathroom and a windowed master bathroom. The object offers excellent natural light. The real estate unit is equipped with underfloor central heating system that is operated independently with convenient individual control of room temperature, offering a special atmosphere of well-being in all rooms. The offer is complemented by a triple garage EXTRA Euro 60,000.00.