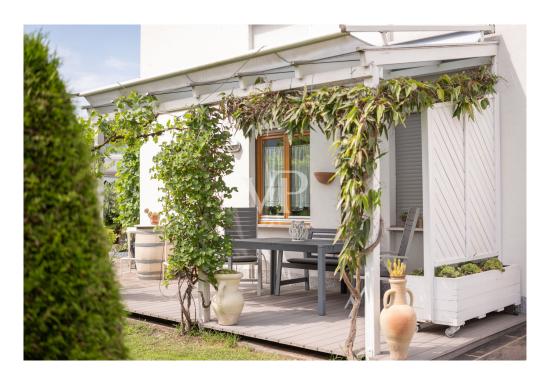

#### A first impression

This beautiful residential complex was built to the highest standard of Climate House "C", which means it will also be rated for energy efficiency. The property is located on the ground floor with a large private garden, and consists of: a comfortable entrance hall, a living-dining room "living" room with direct access to the garden, a master bedroom with access to the garden, a single bedroom, a study room,, a service bathroom and a windowed master bathroom. The object offers excellent natural light. The real estate unit is equipped with underfloor central heating system that is operated independently with convenient individual control of room temperature, offering a special atmosphere of well-being in all rooms. The offer is complemented by a triple garage EXTRA Euro 60,000.00.