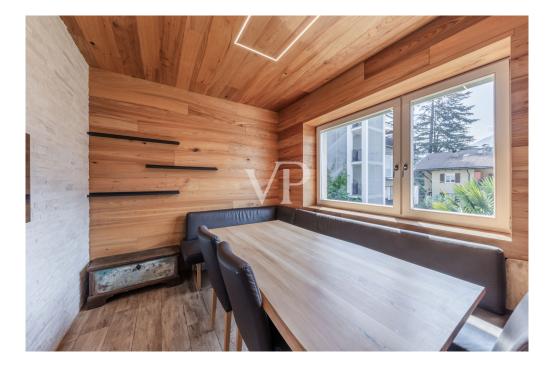

The heart of the apartment is definitely the living area, characterized by a large and bright living room of 36 sqm that immediately captures the attention, ideal for moments of relaxation and entertainment. This space opens onto the Swiss elm wood-paneled dining room and the eat-in kitchen, both with direct access to the south/west-facing balcony, providing this stunning abode with natural light throughout the day. The lower level also houses two bedrooms, both with direct access to the balcony, and two bathrooms, one of which is windowed.