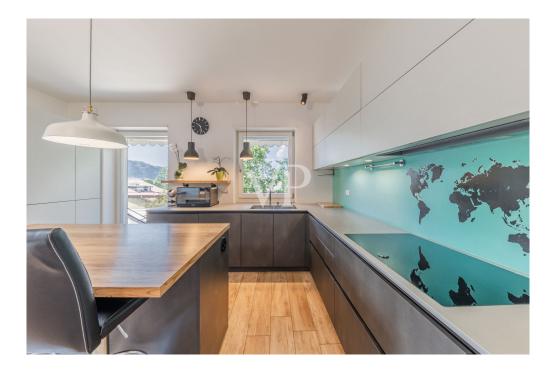

The heart of the apartment is definitely the living area, characterized by a large and bright living room of 36 sqm that immediately captures the attention, ideal for moments of relaxation and entertainment. This space opens onto the Swiss elm wood-paneled dining room and the eat-in kitchen, both with direct access to the south/west-facing balcony, providing this stunning abode with natural light throughout the day. The lower level also houses two bedrooms, both with direct access to the balcony, and two bathrooms, one of which is windowed.