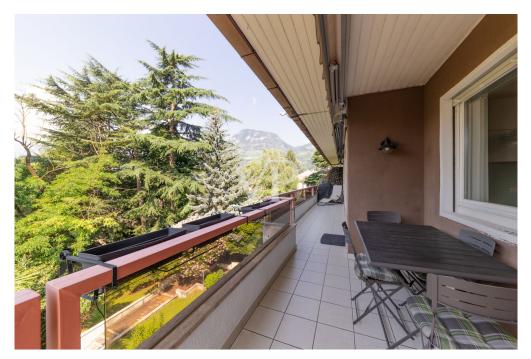

The heart of the apartment is definitely the living area, characterized by a large and bright living room of 36 sqm that immediately captures the attention, ideal for moments of relaxation and entertainment. This space opens onto the Swiss elm wood-paneled dining room and the eat-in kitchen, both with direct access to the south/west-facing balcony, providing this stunning abode with natural light throughout the day. The lower level also houses two bedrooms, both with direct access to the balcony, and two bathrooms, one of which is windowed.