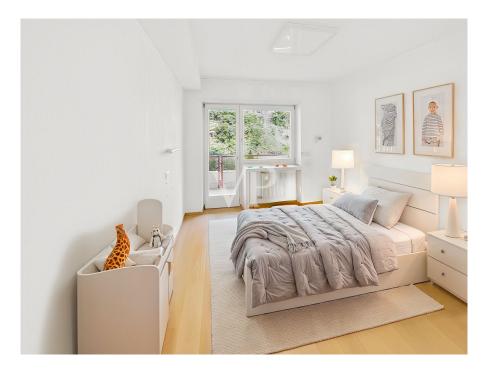

The heart of the apartment is definitely the living area, characterized by a large and bright living room of 36 sqm that immediately captures the attention, ideal for moments of relaxation and entertainment. This space opens onto the Swiss elm wood-paneled dining room and the eat-in kitchen, both with direct access to the south/west-facing balcony, providing this stunning abode with natural light throughout the day. The lower level also houses two bedrooms, both with direct access to the balcony, and two bathrooms, one of which is windowed.