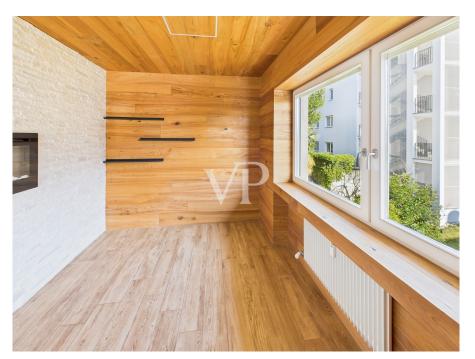

### A first impression

Within the prestigious Sant'Osvaldo area, we offer for sale an exclusive top-floor dwelling with refined finishes and large spaces. The apartment is spread over two floors, characterized by fine materials, which give a unique elegance and a feeling of exclusivity.

The heart of the apartment is definitely the living area, characterized by a large and bright living room of 36 sqm that immediately captures the attention, ideal for moments of relaxation and entertainment. This space opens onto the Swiss elm wood-paneled dining room and the eat-in kitchen, both with direct access to the south/west-facing balcony, providing this stunning abode with natural light throughout the day. The lower level also houses two bedrooms, both with direct access to the balcony, and two bathrooms, one of which is windowed.