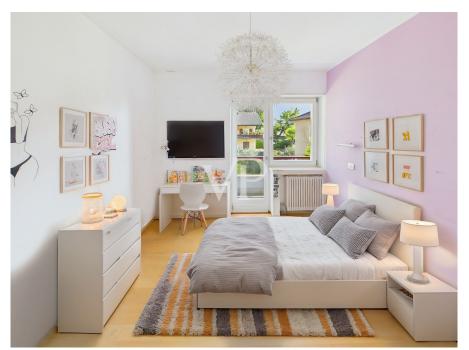

The heart of the apartment is definitely the living area, characterized by a large and bright living room of 36 sqm that immediately captures the attention, ideal for moments of relaxation and entertainment. This space opens onto the Swiss elm wood-paneled dining room and the eat-in kitchen, both with direct access to the south/west-facing balcony, providing this stunning abode with natural light throughout the day. The lower level also houses two bedrooms, both with direct access to the balcony, and two bathrooms, one of which is windowed.