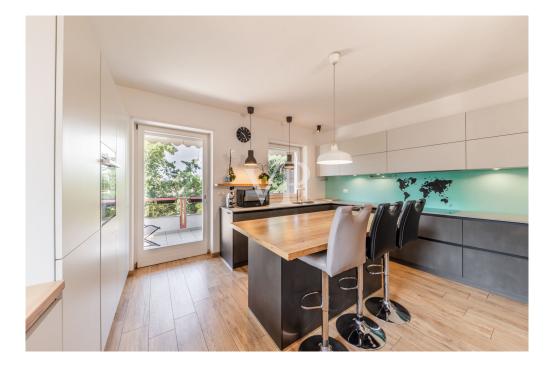

The heart of the apartment is definitely the living area, characterized by a large and bright living room of 36 sqm that immediately captures the attention, ideal for moments of relaxation and entertainment. This space opens onto the Swiss elm wood-paneled dining room and the eat-in kitchen, both with direct access to the south/west-facing balcony, providing this stunning abode with natural light throughout the day. The lower level also houses two bedrooms, both with direct access to the balcony, and two bathrooms, one of which is windowed.