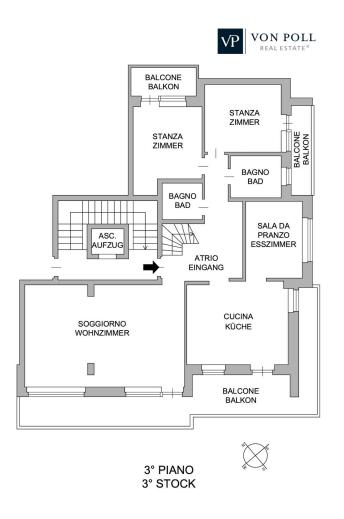

## Floor plans

VON POLL

REAL ESTATE

VP

This floor plan is not to scale. The documents were given to us by the client. For this reason, we cannot guarantee the accuracy of the information.

The heart of the apartment is definitely the living area, characterized by a large and bright living room of 36 sqm that immediately captures the attention, ideal for moments of relaxation and entertainment. This space opens onto the Swiss elm wood-paneled dining room and the eat-in kitchen, both with direct access to the south/west-facing balcony, providing this stunning abode with natural light throughout the day. The lower level also houses two bedrooms, both with direct access to the balcony, and two bathrooms, one of which is windowed.