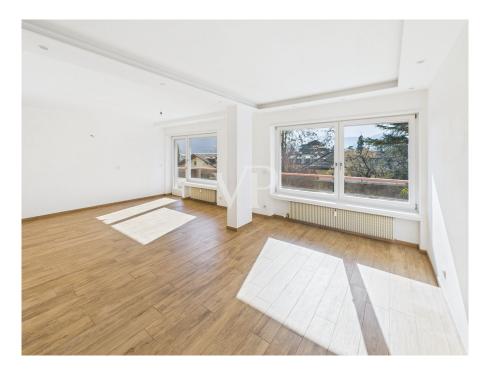

The heart of the apartment is definitely the living area, characterized by a large and bright living room of 36 sqm that immediately captures the attention, ideal for moments of relaxation and entertainment. This space opens onto the Swiss elm wood-paneled dining room and the eat-in kitchen, both with direct access to the south/west-facing balcony, providing this stunning abode with natural light throughout the day. The lower level also houses two bedrooms, both with direct access to the balcony, and two bathrooms, one of which is windowed.