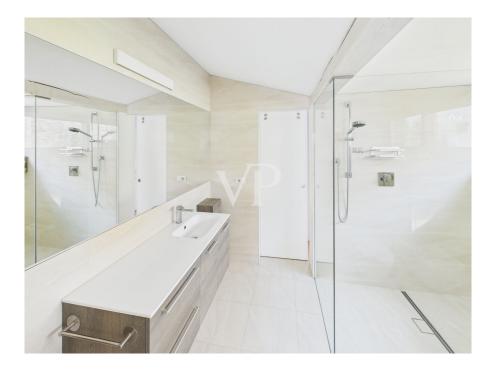

The heart of the apartment is definitely the living area, characterized by a large and bright living room of 36 sqm that immediately captures the attention, ideal for moments of relaxation and entertainment. This space opens onto the Swiss elm wood-paneled dining room and the eat-in kitchen, both with direct access to the south/west-facing balcony, providing this stunning abode with natural light throughout the day. The lower level also houses two bedrooms, both with direct access to the balcony, and two bathrooms, one of which is windowed.

A beautiful staircase leads to the attic, where there is a master bedroom with bathroom and direct access to the terrace, as well as a sauna and a walk-in closet. Completing this exceptional property is a large and well-kept condominium garden with beautiful old trees.