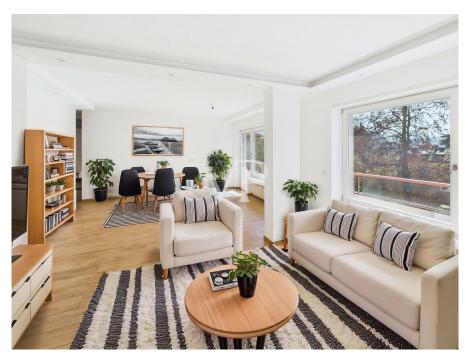

The heart of the apartment is definitely the living area, characterized by a large and bright living room of 36 sqm that immediately captures the attention, ideal for moments of relaxation and entertainment. This space opens onto the Swiss elm wood-paneled dining room and the eat-in kitchen, both with direct access to the south/west-facing balcony, providing this stunning abode with natural light throughout the day. The lower level also houses two bedrooms, both with direct access to the balcony, and two bathrooms, one of which is windowed.

A beautiful staircase leads to the attic, where there is a master bedroom with bathroom and direct access to the terrace, as well as a sauna and a walk-in closet. Completing this exceptional property is a large and well-kept condominium garden with beautiful old trees.