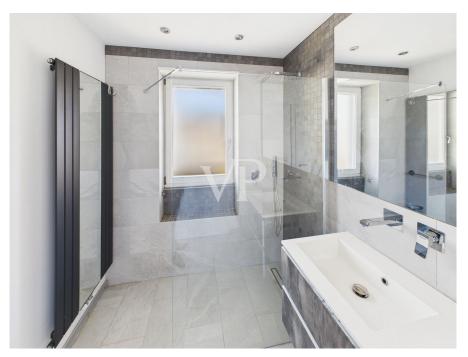

The heart of the apartment is definitely the living area, characterized by a large and bright living room of 36 sqm that immediately captures the attention, ideal for moments of relaxation and entertainment. This space opens onto the Swiss elm wood-paneled dining room and the eat-in kitchen, both with direct access to the south/west-facing balcony, providing this stunning abode with natural light throughout the day. The lower level also houses two bedrooms, both with direct access to the balcony, and two bathrooms, one of which is windowed.