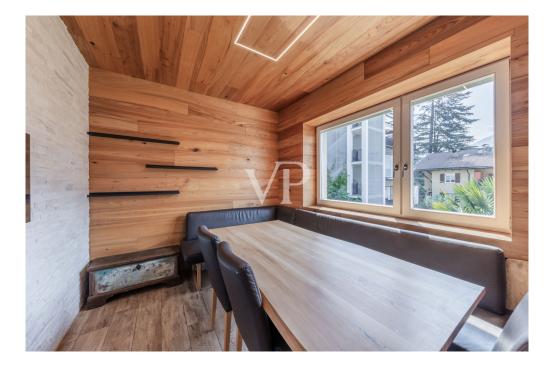

The heart of the apartment is definitely the living area, characterized by a large and bright living room of 36 sqm that immediately captures the attention, ideal for moments of relaxation and entertainment. This space opens onto the Swiss elm wood-paneled dining room and the eat-in kitchen, both with direct access to the south/west-facing balcony, providing this stunning abode with natural light throughout the day. The lower level also houses two bedrooms, both with direct access to the balcony, and two bathrooms, one of which is windowed.

A beautiful staircase leads to the attic, where there is a master bedroom with bathroom and direct access to the terrace, as well as a sauna and a walk-in closet. Completing this exceptional property is a large and well-kept condominium garden with beautiful old trees.