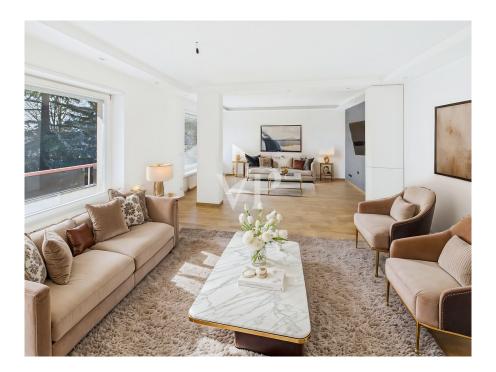

### A first impression

Within the prestigious Sant'Osvaldo area, we offer for sale an exclusive top-floor dwelling with refined finishes and large spaces. The apartment is spread over two floors, characterized by fine materials, which give a unique elegance and a feeling of exclusivity.

The heart of the apartment is definitely the living area, characterized by a large and bright living room of 36 sqm that immediately captures the attention, ideal for moments of relaxation and entertainment. This space opens onto the Swiss elm wood-paneled dining room and the eat-in kitchen, both with direct access to the south/west-facing balcony, providing this stunning abode with natural light throughout the day. The lower level also houses two bedrooms, both with direct access to the balcony, and two bathrooms, one of which is windowed.