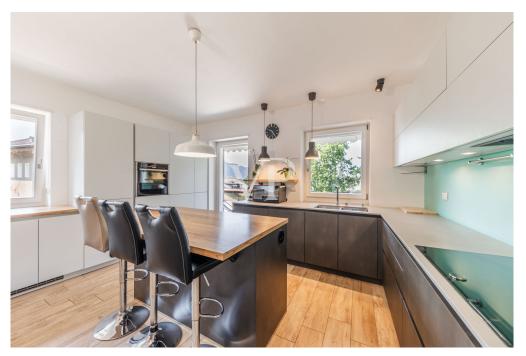

### A first impression

Within the prestigious Sant'Osvaldo area, we offer for sale an exclusive top-floor dwelling with refined finishes and large spaces. The apartment is spread over two floors, characterized by fine materials, which give a unique elegance and a feeling of exclusivity.

The heart of the apartment is definitely the living area, characterized by a large and bright living room of 36 sqm that immediately captures the attention, ideal for moments of relaxation and entertainment. This space opens onto the Swiss elm wood-paneled dining room and the eat-in kitchen, both with direct access to the south/west-facing balcony, providing this stunning abode with natural light throughout the day. The lower level also houses two bedrooms, both with direct access to the balcony, and two bathrooms, one of which is windowed.