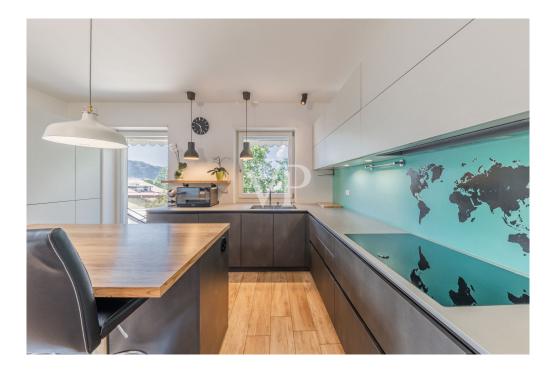

### A first impression

Within the prestigious Sant'Osvaldo area, we offer for sale an exclusive top-floor dwelling with refined finishes and large spaces. The apartment is spread over two floors, characterized by fine materials, which give a unique elegance and a feeling of exclusivity.

The heart of the apartment is definitely the living area, characterized by a large and bright living room of 36 sqm that immediately captures the attention, ideal for moments of relaxation and entertainment. This space opens onto the Swiss elm wood-paneled dining room and the eat-in kitchen, both with direct access to the south/west-facing balcony, providing this stunning abode with natural light throughout the day. The lower level also houses two bedrooms, both with direct access to the balcony, and two bathrooms, one of which is windowed.