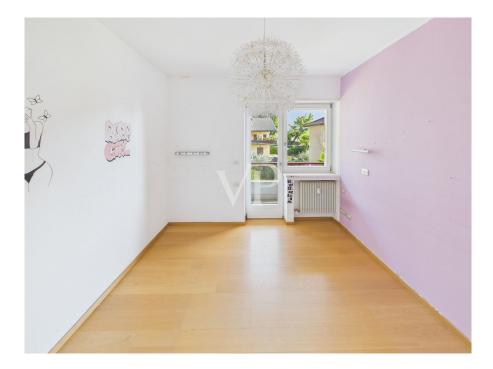

The heart of the apartment is definitely the living area, characterized by a large and bright living room of 36 sqm that immediately captures the attention, ideal for moments of relaxation and entertainment. This space opens onto the Swiss elm wood-paneled dining room and the eat-in kitchen, both with direct access to the south/west-facing balcony, providing this stunning abode with natural light throughout the day. The lower level also houses two bedrooms, both with direct access to the balcony, and two bathrooms, one of which is windowed.