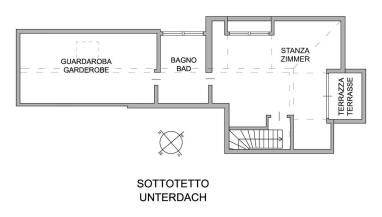

## Floor plans

VON POLL

REAL ESTATE

VP

This floor plan is not to scale. The documents were given to us by the client. For this reason, we cannot guarantee the accuracy of the information.

A beautiful staircase leads to the attic, where there is a master bedroom with bathroom and direct access to the terrace, as well as a sauna and a walk-in closet. Completing this exceptional property is a large and well-kept condominium garden with beautiful old trees.