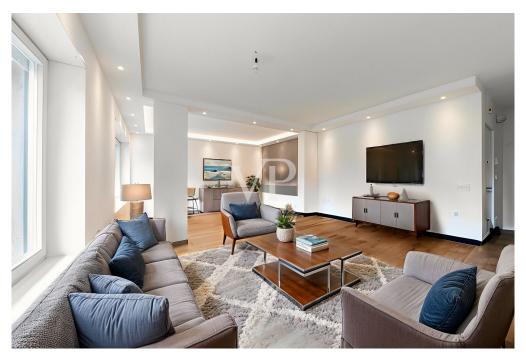

### A first impression

Within the prestigious Sant'Osvaldo area, we offer for sale an exclusive top-floor dwelling with refined finishes and large spaces. The apartment is spread over two floors, characterized by fine materials, which give a unique elegance and a feeling of exclusivity.

The heart of the apartment is definitely the living area, characterized by a large and bright living room of 36 sqm that immediately captures the attention, ideal for moments of relaxation and entertainment. This space opens onto the Swiss elm wood-paneled dining room and the eat-in kitchen, both with direct access to the south/west-facing balcony, providing this stunning abode with natural light throughout the day. The lower level also houses two bedrooms, both with direct access to the balcony, and two bathrooms, one of which is windowed.