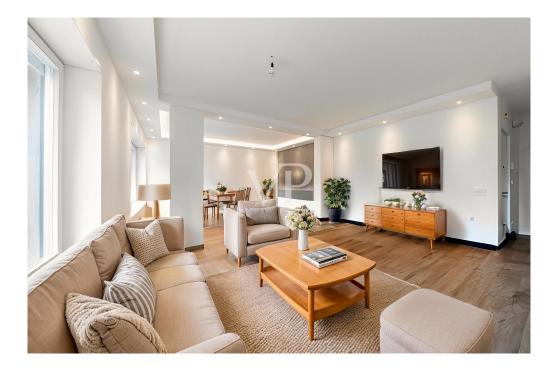

The heart of the apartment is definitely the living area, characterized by a large and bright living room of 36 sqm that immediately captures the attention, ideal for moments of relaxation and entertainment. This space opens onto the Swiss elm wood-paneled dining room and the eat-in kitchen, both with direct access to the south/west-facing balcony, providing this stunning abode with natural light throughout the day. The lower level also houses two bedrooms, both with direct access to the balcony, and two bathrooms, one of which is windowed.