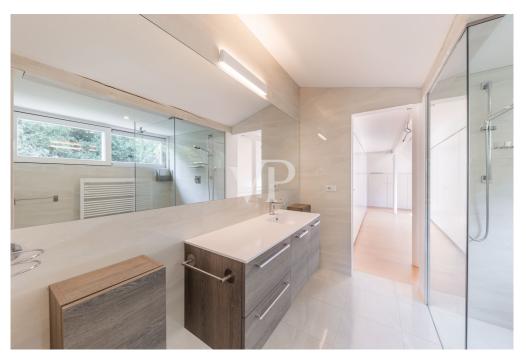

The heart of the apartment is definitely the living area, characterized by a large and bright living room of 36 sqm that immediately captures the attention, ideal for moments of relaxation and entertainment. This space opens onto the Swiss elm wood-paneled dining room and the eat-in kitchen, both with direct access to the south/west-facing balcony, providing this stunning abode with natural light throughout the day. The lower level also houses two bedrooms, both with direct access to the balcony, and two bathrooms, one of which is windowed.

A beautiful staircase leads to the attic, where there is a master bedroom with bathroom and direct access to the terrace, as well as a sauna and a walk-in closet. Completing this exceptional property is a large and well-kept condominium garden with beautiful old trees.