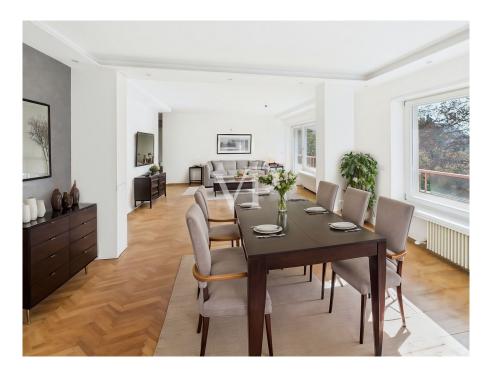

The heart of the apartment is definitely the living area, characterized by a large and bright living room of 36 sqm that immediately captures the attention, ideal for moments of relaxation and entertainment. This space opens onto the Swiss elm wood-paneled dining room and the eat-in kitchen, both with direct access to the south/west-facing balcony, providing this stunning abode with natural light throughout the day. The lower level also houses two bedrooms, both with direct access to the balcony, and two bathrooms, one of which is windowed.