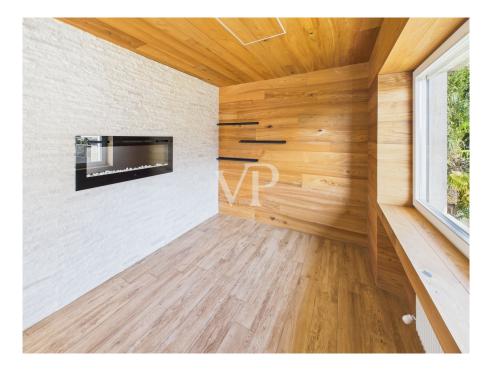

### A first impression

Within the prestigious Sant'Osvaldo area, we offer for sale an exclusive top-floor dwelling with refined finishes and large spaces. The apartment is spread over two floors, characterized by fine materials, which give a unique elegance and a feeling of exclusivity.

The heart of the apartment is definitely the living area, characterized by a large and bright living room of 36 sqm that immediately captures the attention, ideal for moments of relaxation and entertainment. This space opens onto the Swiss elm wood-paneled dining room and the eat-in kitchen, both with direct access to the south/west-facing balcony, providing this stunning abode with natural light throughout the day. The lower level also houses two bedrooms, both with direct access to the balcony, and two bathrooms, one of which is windowed.