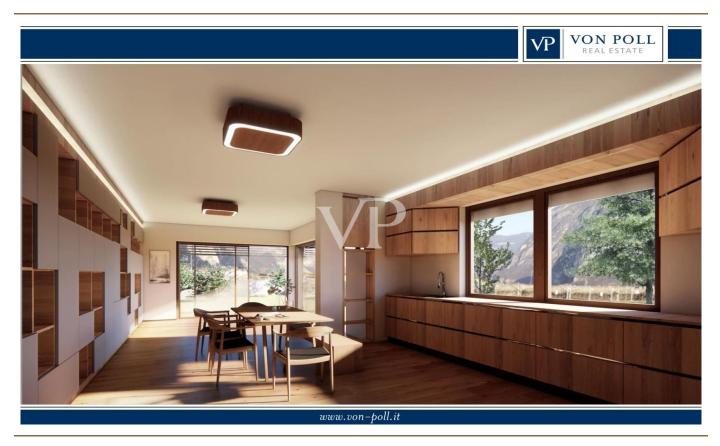

### A first impression

This prestigious residential complex was built to the highest standard of Casa Clima "A+", which means it will also be rated for energy efficiency. The property is located on the second floor, and consists of: a comfortable entrance hall, a living-dining room "living" room with direct access to the terrace, two double bedrooms, a service bathroom and a windowed master bathroom. The object offers excellent natural light. The property unit is equipped with a central underfloor heating and cooling system that is operated independently with convenient individual control of room temperature, offering a special atmosphere of well-being in all rooms. The offer is completed by two parking spaces and basement included in the price. End of construction December 2025.