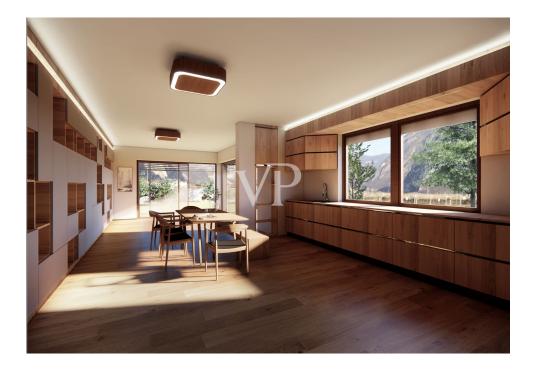

### A first impression

This prestigious residential complex was built to the highest standard of Casa Clima "A+", which means it will also be rated for energy efficiency. The property is located on the second floor, and consists of: a comfortable entrance hall, a living-dining room "living" room with direct access to the terrace, two double bedrooms, a service bathroom and a windowed master bathroom. The object offers excellent natural light. The property unit is equipped with a central underfloor heating and cooling system that is operated independently with convenient individual control of room temperature, offering a special atmosphere of well-being in all rooms. The offer is completed by two parking spaces and basement included in the price. End of construction December 2025.