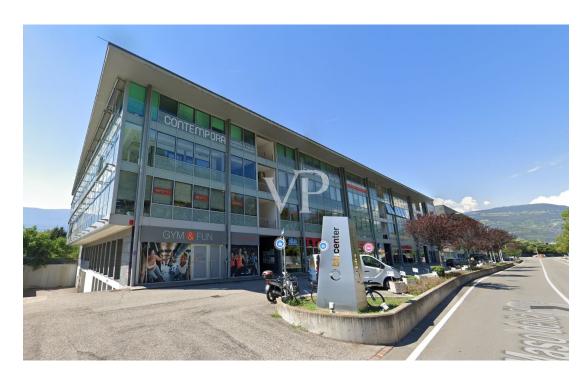

#### A first impression

Located in the "Blue Center" building on Maso della Pieve Street in Bolzano, this property completed in 2024 offers a comfortable and functional work environment in a strategic location. The property is located on the second floor and consists of 1 entrance hall with waiting room, 1 dressing room/kitchen, 1 bathroom with ante-bathroom, 1 hallway, 3 large offices, 1 storage room and 1 balcony. The spaces have been carefully designed, using high-quality materials, creating comfortable, bright and well-organized rooms. Large windows provide abundant natural light and panoramic mountain views, making work pleasant and stimulating. The location is strategic: - Two large free public parking lots located next to the building. - Possibility of renting parking spaces in the basement garage - Bus stop in the immediate vicinity - "NOI Tech Park" within a 10-minute walk - Bars, restaurants and supermarkets in the immediate vicinity - Highway 2.5 km away - Bolzano South train station and exhibition center 2 km away The property is available immediately.