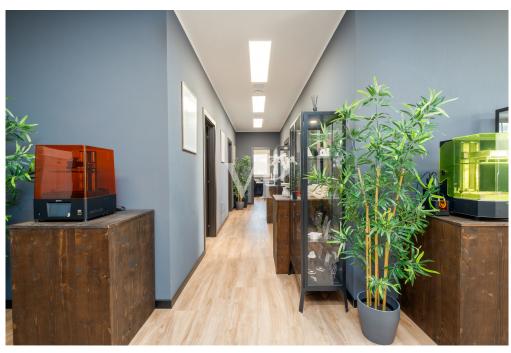

#### A first impression

Located in the "Blue Center" building on Maso della Pieve Street in Bolzano, this property completed in 2024 offers a comfortable and functional work environment in a strategic location. The property is located on the second floor and consists of 1 entrance hall with waiting room, 1 dressing room/kitchen, 1 bathroom with ante-bathroom, 1 hallway, 3 large offices, 1 storage room and 1 balcony. The spaces have been carefully designed, using high-quality materials, creating comfortable, bright and well-organized rooms. Large windows provide abundant natural light and panoramic mountain views, making work pleasant and stimulating. The location is strategic: - Two large free public parking lots located next to the building. - Possibility of renting parking spaces in the basement garage - Bus stop in the immediate vicinity - "NOI Tech Park" within a 10-minute walk - Bars, restaurants and supermarkets in the immediate vicinity - Highway 2.5 km away - Bolzano South train station and exhibition center 2 km away The property is available immediately.