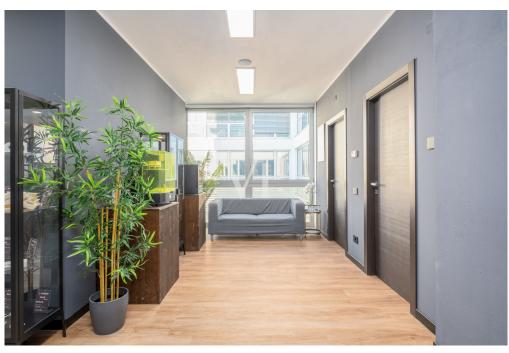

#### A first impression

Located in the "Blue Center" building on Maso della Pieve Street in Bolzano, this property completed in 2024 offers a comfortable and functional work environment in a strategic location. The property is located on the second floor and consists of 1 entrance hall with waiting room, 1 dressing room/kitchen, 1 bathroom with ante-bathroom, 1 hallway, 3 large offices, 1 storage room and 1 balcony. The spaces have been carefully designed, using high-quality materials, creating comfortable, bright and well-organized rooms. Large windows provide abundant natural light and panoramic mountain views, making work pleasant and stimulating. The location is strategic: - Two large free public parking lots located next to the building. - Possibility of renting parking spaces in the basement garage - Bus stop in the immediate vicinity - "NOI Tech Park" within a 10-minute walk - Bars, restaurants and supermarkets in the immediate vicinity - Highway 2.5 km away - Bolzano South train station and exhibition center 2 km away The property is available immediately.