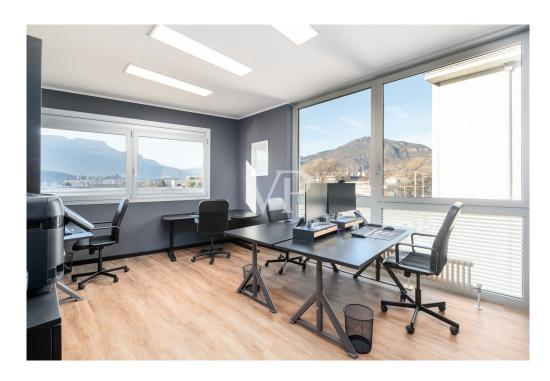

#### A first impression

Located in the "Blue Center" building on Maso della Pieve Street in Bolzano, this property completed in 2024 offers a comfortable and functional work environment in a strategic location. The property is located on the second floor and consists of 1 entrance hall with waiting room, 1 dressing room/kitchen, 1 bathroom with ante-bathroom, 1 hallway, 3 large offices, 1 storage room and 1 balcony. The spaces have been carefully designed, using high-quality materials, creating comfortable, bright and well-organized rooms. Large windows provide abundant natural light and panoramic mountain views, making work pleasant and stimulating. The location is strategic: - Two large free public parking lots located next to the building. - Possibility of renting parking spaces in the basement garage - Bus stop in the immediate vicinity - "NOI Tech Park" within a 10-minute walk - Bars, restaurants and supermarkets in the immediate vicinity - Highway 2.5 km away - Bolzano South train station and exhibition center 2 km away The property is available immediately.