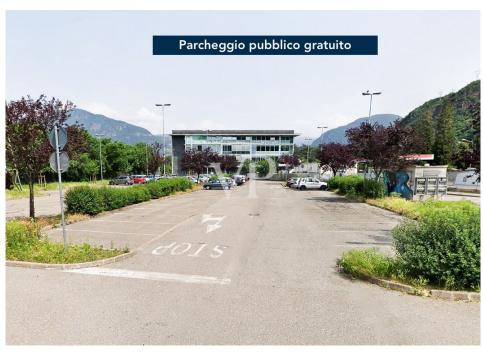

#### A first impression

Located in the "Blue Center" building on Maso della Pieve Street in Bolzano, this property completed in 2024 offers a comfortable and functional work environment in a strategic location. The property is located on the second floor and consists of 1 entrance hall with waiting room, 1 dressing room/kitchen, 1 bathroom with ante-bathroom, 1 hallway, 3 large offices, 1 storage room and 1 balcony. The spaces have been carefully designed, using high-quality materials, creating comfortable, bright and well-organized rooms. Large windows provide abundant natural light and panoramic mountain views, making work pleasant and stimulating. The location is strategic: - Two large free public parking lots located next to the building. - Possibility of renting parking spaces in the basement garage - Bus stop in the immediate vicinity - "NOI Tech Park" within a 10-minute walk - Bars, restaurants and supermarkets in the immediate vicinity - Highway 2.5 km away - Bolzano South train station and exhibition center 2 km away The property is available immediately.