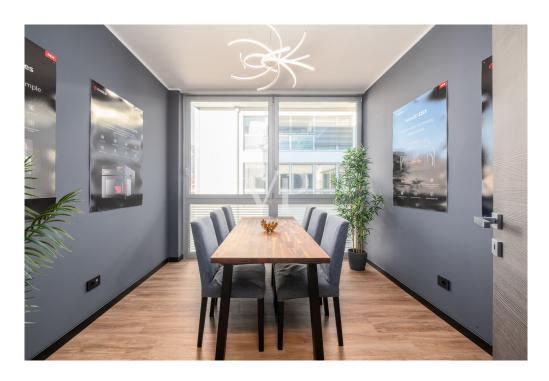

#### A first impression

Located in the "Blue Center" building on Maso della Pieve Street in Bolzano, this property completed in 2024 offers a comfortable and functional work environment in a strategic location. The property is located on the second floor and consists of 1 entrance hall with waiting room, 1 dressing room/kitchen, 1 bathroom with ante-bathroom, 1 hallway, 3 large offices, 1 storage room and 1 balcony. The spaces have been carefully designed, using high-quality materials, creating comfortable, bright and well-organized rooms. Large windows provide abundant natural light and panoramic mountain views, making work pleasant and stimulating. The location is strategic: - Two large free public parking lots located next to the building. - Possibility of renting parking spaces in the basement garage - Bus stop in the immediate vicinity - "NOI Tech Park" within a 10-minute walk - Bars, restaurants and supermarkets in the immediate vicinity - Highway 2.5 km away - Bolzano South train station and exhibition center 2 km away The property is available immediately.