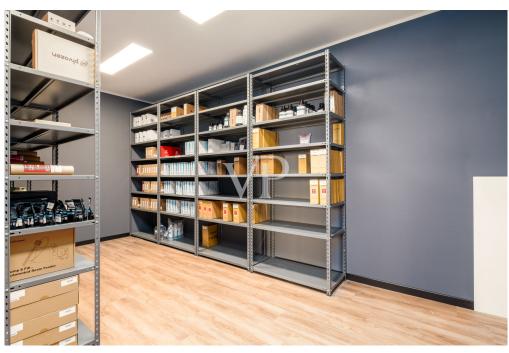

#### A first impression

Located in the "Blue Center" building on Maso della Pieve Street in Bolzano, this property completed in 2024 offers a comfortable and functional work environment in a strategic location. The property is located on the second floor and consists of 1 entrance hall with waiting room, 1 dressing room/kitchen, 1 bathroom with ante-bathroom, 1 hallway, 3 large offices, 1 storage room and 1 balcony. The spaces have been carefully designed, using high-quality materials, creating comfortable, bright and well-organized rooms. Large windows provide abundant natural light and panoramic mountain views, making work pleasant and stimulating. The location is strategic: - Two large free public parking lots located next to the building. - Possibility of renting parking spaces in the basement garage - Bus stop in the immediate vicinity - "NOI Tech Park" within a 10-minute walk - Bars, restaurants and supermarkets in the immediate vicinity - Highway 2.5 km away - Bolzano South train station and exhibition center 2 km away The property is available immediately.