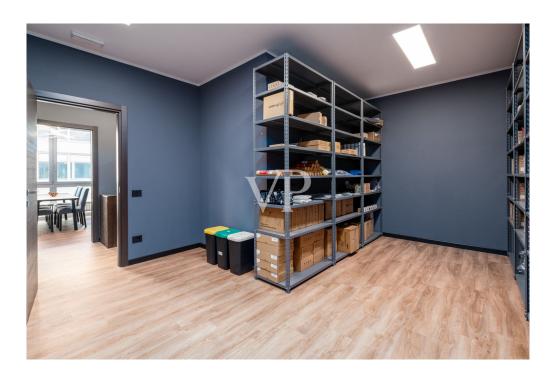

#### A first impression

Located in the "Blue Center" building on Maso della Pieve Street in Bolzano, this property completed in 2024 offers a comfortable and functional work environment in a strategic location. The property is located on the second floor and consists of 1 entrance hall with waiting room, 1 dressing room/kitchen, 1 bathroom with ante-bathroom, 1 hallway, 3 large offices, 1 storage room and 1 balcony. The spaces have been carefully designed, using high-quality materials, creating comfortable, bright and well-organized rooms. Large windows provide abundant natural light and panoramic mountain views, making work pleasant and stimulating. The location is strategic: - Two large free public parking lots located next to the building. - Possibility of renting parking spaces in the basement garage - Bus stop in the immediate vicinity - "NOI Tech Park" within a 10-minute walk - Bars, restaurants and supermarkets in the immediate vicinity - Highway 2.5 km away - Bolzano South train station and exhibition center 2 km away The property is available immediately.