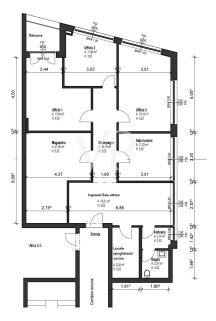

# Floor plans

This floor plan is not to scale. The documents were given to us by the client. For this reason, we cannot guarantee the accuracy of the information.

#### A first impression

Located in the "Blue Center" building on Maso della Pieve Street in Bolzano, this property completed in 2024 offers a comfortable and functional work environment in a strategic location. The property is located on the second floor and consists of 1 entrance hall with waiting room, 1 dressing room/kitchen, 1 bathroom with ante-bathroom, 1 hallway, 3 large offices, 1 storage room and 1 balcony. The spaces have been carefully designed, using high-quality materials, creating comfortable, bright and well-organized rooms. Large windows provide abundant natural light and panoramic mountain views, making work pleasant and stimulating. The location is strategic: - Two large free public parking lots located next to the building. - Possibility of renting parking spaces in the basement garage - Bus stop in the immediate vicinity - "NOI Tech Park" within a 10-minute walk - Bars, restaurants and supermarkets in the immediate vicinity - Highway 2.5 km away - Bolzano South train station and exhibition center 2 km away The property is available immediately.