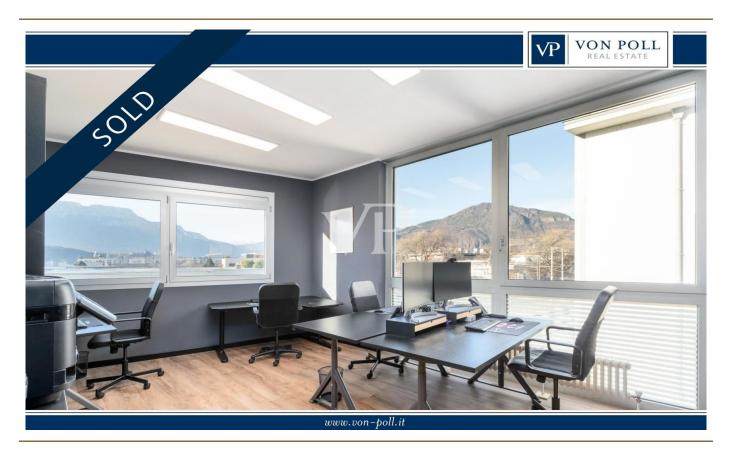

#### A first impression

Located in the "Blue Center" building on Maso della Pieve Street in Bolzano, this property completed in 2024 offers a comfortable and functional work environment in a strategic location. The property is located on the second floor and consists of 1 entrance hall with waiting room, 1 dressing room/kitchen, 1 bathroom with ante-bathroom, 1 hallway, 3 large offices, 1 storage room and 1 balcony. The spaces have been carefully designed, using high-quality materials, creating comfortable, bright and well-organized rooms. Large windows provide abundant natural light and panoramic mountain views, making work pleasant and stimulating. The location is strategic: - Two large free public parking lots located next to the building. - Possibility of renting parking spaces in the basement garage - Bus stop in the immediate vicinity - "NOI Tech Park" within a 10-minute walk - Bars, restaurants and supermarkets in the immediate vicinity - Highway 2.5 km away - Bolzano South train station and exhibition center 2 km away The property is available immediately.