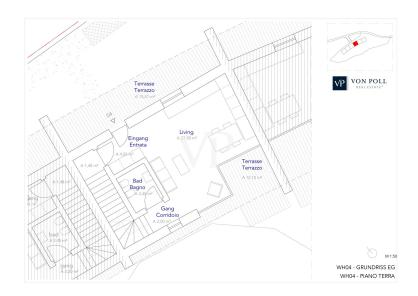

# Floor plans

This floor plan is not to scale. The documents were given to us by the client. For this reason, we cannot guarantee the accuracy of the information.

#### A first impression

This prestigious terraced villa will be built to the highest Climate House "A" standard, meaning it will also be energy efficient. The property offers great privacy given its setting overlooking the vineyards. The downstairs entrance gives direct access to the living and dining area with garden, which has excellent natural lighting thanks to its large sliding windows and exposures. The cosy garden of approx. 245 sqm. with its lawn gives the possibility to create a relaxing and pleasant environment to spend free time with family or friends. A bathroom and a hall complete the ground floor. The upper floor, reached by an internal staircase, is the sleeping area. It is composed of two double bedrooms, both with access to a loggia with panoramic views, a corridor, a windowed bathroom-wc. To create a special atmosphere of well-being in all rooms, the property is equipped with an independent underfloor heating and cooling system, managed by a convenient individual room temperature control. The system is powered by a heat pump and solar panels that are located on the roof of the building. An additional internal staircase provides easy access to the basement and garage. The garage measures approximately 48 sqm and is included in the price. The quality of the materials used is of a very high standard. Construction year 2023. Handover March/April 2024.