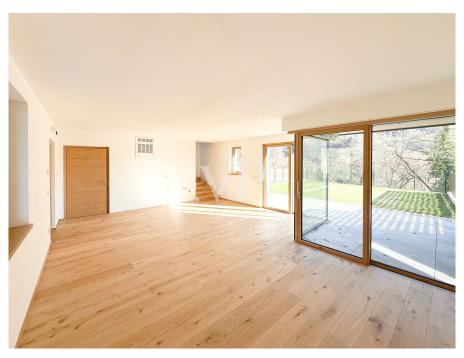

#### A first impression

This prestigious terraced villa will be built to the highest Climate House "A" standard, meaning it will also be energy efficient. The property offers great privacy given its setting overlooking the vineyards. The downstairs entrance gives direct access to the living and dining area with garden, which has excellent natural lighting thanks to its large sliding windows and exposures. The cosy garden of approx. 245 sqm. with its lawn gives the possibility to create a relaxing and pleasant environment to spend free time with family or friends. A bathroom and a hall complete the ground floor. The upper floor, reached by an internal staircase, is the sleeping area. It is composed of two double bedrooms, both with access to a loggia with panoramic views, a corridor, a windowed bathroom-wc. To create a special atmosphere of well-being in all rooms, the property is equipped with an independent underfloor heating and cooling system, managed by a convenient individual room temperature control. The system is powered by a heat pump and solar panels that are located on the roof of the building. An additional internal staircase provides easy access to the basement and garage. The garage measures approximately 48 sqm and is included in the price. The quality of the materials used is of a very high standard. Construction year 2023. Handover March/April 2024.