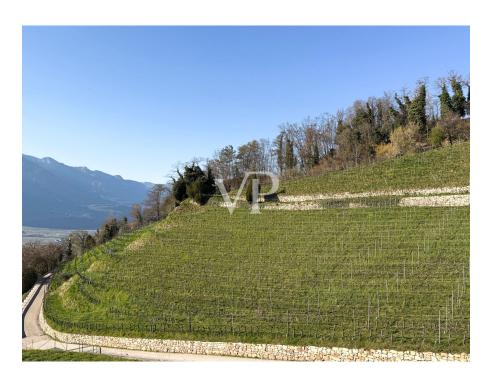

#### All about the location

The facility is located in Pinzano, a hamlet of Montagna (Egna) BZ. This fantastic village lies submerged in vineyards, above the valley of South Tyrol, and besides offering a magnificent panoramic view of the Bassa Atesina all the way to Merano, it is the place where the delicious and precious Blauburgunder is grown. In the center of the village is the famous St. Stephen's Church, built around 1490. In addition, the area is well served by public transportation, various businesses, etc...