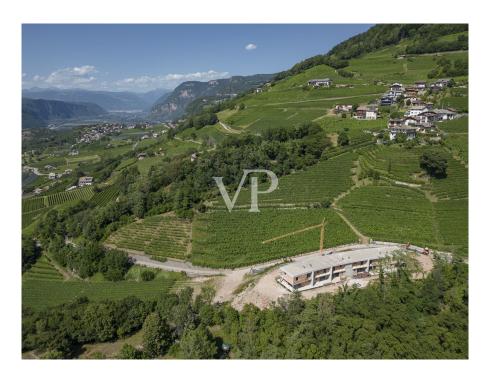

#### All about the location

The facility is located in Pinzano, a hamlet of Montagna (Egna) BZ. This fantastic village lies submerged in vineyards, above the valley of South Tyrol, and besides offering a magnificent panoramic view of the Bassa Atesina all the way to Merano, it is the place where the delicious and precious Blauburgunder is grown. In the center of the village is the famous St. Stephen's Church, built around 1490. In addition, the area is well served by public transportation, various businesses, etc...

#### A first impression

This prestigious terraced villa will be built to the highest Climate House "A" standard, meaning it will also be energy efficient. The property offers great privacy given its setting overlooking the vineyards. The downstairs entrance gives direct access to the living and dining area with garden, which has excellent natural lighting thanks to its large sliding windows and exposures. The cosy garden of approx. 245 sqm. with its lawn gives the possibility to create a relaxing and pleasant environment to spend free time with family or friends. A bathroom and a hall complete the ground floor. The upper floor, reached by an internal staircase, is the sleeping area. It is composed of two double bedrooms, both with access to a loggia with panoramic views, a corridor, a windowed bathroom-wc. To create a special atmosphere of well-being in all rooms, the property is equipped with an independent underfloor heating and cooling system, managed by a convenient individual room temperature control. The system is powered by a heat pump and solar panels that are located on the roof of the building. An additional internal staircase provides easy access to the basement and garage. The garage measures approximately 48 sqm and is included in the price. The quality of the materials used is of a very high standard. Construction year 2023. Handover March/April 2024.