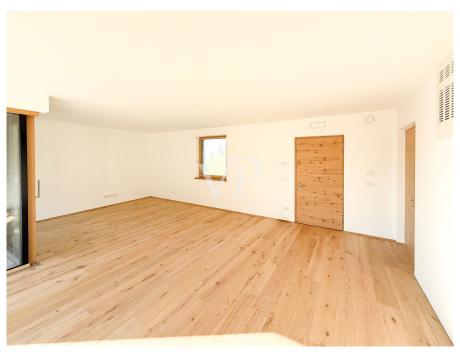

#### A first impression

This prestigious terraced villa will be built to the highest Climate House "A" standard, meaning it will also be energy efficient. The property offers great privacy given its setting overlooking the vineyards. The downstairs entrance gives direct access to the living and dining area with garden, which has excellent natural lighting thanks to its large sliding windows and exposures. The cosy garden of approx. 245 sqm. with its lawn gives the possibility to create a relaxing and pleasant environment to spend free time with family or friends. A bathroom and a hall complete the ground floor. The upper floor, reached by an internal staircase, is the sleeping area. It is composed of two double bedrooms, both with access to a loggia with panoramic views, a corridor, a windowed bathroom-wc. To create a special atmosphere of well-being in all rooms, the property is equipped with an independent underfloor heating and cooling system, managed by a convenient individual room temperature control. The system is powered by a heat pump and solar panels that are located on the roof of the building. An additional internal staircase provides easy access to the basement and garage. The garage measures approximately 48 sqm and is included in the price. The quality of the materials used is of a very high standard. Construction year 2023. Handover March/April 2024.