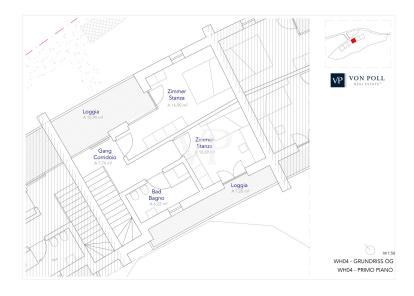

# Floor plans

This floor plan is not to scale. The documents were given to us by the client. For this reason, we cannot guarantee the accuracy of the information.

#### A first impression

This prestigious terraced villa will be built to the highest Climate House "A" standard, meaning it will also be energy efficient. The property offers great privacy given its setting overlooking the vineyards. The downstairs entrance gives direct access to the living and dining area with garden, which has excellent natural lighting thanks to its large sliding windows and exposures. The cosy garden of approx. 245 sqm. with its lawn gives the possibility to create a relaxing and pleasant environment to spend free time with family or friends. A bathroom and a hall complete the ground floor. The upper floor, reached by an internal staircase, is the sleeping area. It is composed of two double bedrooms, both with access to a loggia with panoramic views, a corridor, a windowed bathroom-wc. To create a special atmosphere of well-being in all rooms, the property is equipped with an independent underfloor heating and cooling system, managed by a convenient individual room temperature control. The system is powered by a heat pump and solar panels that are located on the roof of the building. An additional internal staircase provides easy access to the basement and garage. The garage measures approximately 48 sqm and is included in the price. The quality of the materials used is of a very high standard. Construction year 2023. Handover March/April 2024.