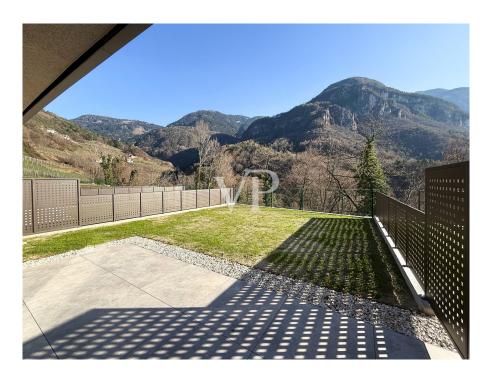

#### A first impression

This prestigious terraced villa will be built to the highest Climate House "A" standard, meaning it will also be energy efficient. The property offers great privacy given its setting overlooking the vineyards. The downstairs entrance gives direct access to the living and dining area with garden, which has excellent natural lighting thanks to its large sliding windows and exposures. The cosy garden of approx. 245 sqm. with its lawn gives the possibility to create a relaxing and pleasant environment to spend free time with family or friends. A bathroom and a hall complete the ground floor. The upper floor, reached by an internal staircase, is the sleeping area. It is composed of two double bedrooms, both with access to a loggia with panoramic views, a corridor, a windowed bathroom-wc. To create a special atmosphere of well-being in all rooms, the property is equipped with an independent underfloor heating and cooling system, managed by a convenient individual room temperature control. The system is powered by a heat pump and solar panels that are located on the roof of the building. An additional internal staircase provides easy access to the basement and garage. The garage measures approximately 48 sqm and is included in the price. The quality of the materials used is of a very high standard. Construction year 2023. Handover March/April 2024.

#### All about the location

The facility is located in Pinzano, a hamlet of Montagna (Egna) BZ. This fantastic village lies submerged in vineyards, above the valley of South Tyrol, and besides offering a magnificent panoramic view of the Bassa Atesina all the way to Merano, it is the place where the delicious and precious Blauburgunder is grown. In the center of the village is the famous St. Stephen's Church, built around 1490. In addition, the area is well served by public transportation, various businesses, etc...