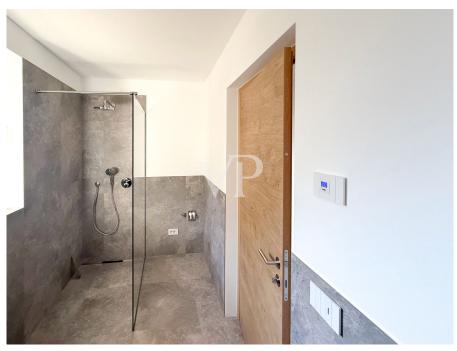

#### A first impression

This prestigious terraced villa will be built to the highest Climate House "A" standard, meaning it will also be energy efficient. The property offers great privacy given its setting overlooking the vineyards. The downstairs entrance gives direct access to the living and dining area with garden, which has excellent natural lighting thanks to its large sliding windows and exposures. The cosy garden of approx. 245 sqm. with its lawn gives the possibility to create a relaxing and pleasant environment to spend free time with family or friends. A bathroom and a hall complete the ground floor. The upper floor, reached by an internal staircase, is the sleeping area. It is composed of two double bedrooms, both with access to a loggia with panoramic views, a corridor, a windowed bathroom-wc. To create a special atmosphere of well-being in all rooms, the property is equipped with an independent underfloor heating and cooling system, managed by a convenient individual room temperature control. The system is powered by a heat pump and solar panels that are located on the roof of the building. An additional internal staircase provides easy access to the basement and garage. The garage measures approximately 48 sqm and is included in the price. The quality of the materials used is of a very high standard. Construction year 2023. Handover March/April 2024.

#### Details of amenities

Underfloor heating and cooling
Autonomous with heat pump
Solar panels
Preparation for alarm system
Automated gates
Forced air recycling
Triple-glazed aluminum/wood windows