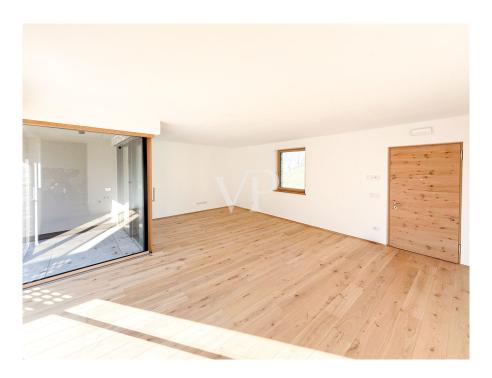

#### A first impression

This prestigious terraced villa will be built to the highest Climate House "A" standard, meaning it will also be energy efficient. The property offers great privacy given its setting overlooking the vineyards. The downstairs entrance gives direct access to the living and dining area with garden, which has excellent natural lighting thanks to its large sliding windows and exposures. The cosy garden of approx. 245 sqm. with its lawn gives the possibility to create a relaxing and pleasant environment to spend free time with family or friends. A bathroom and a hall complete the ground floor. The upper floor, reached by an internal staircase, is the sleeping area. It is composed of two double bedrooms, both with access to a loggia with panoramic views, a corridor, a windowed bathroom-wc. To create a special atmosphere of well-being in all rooms, the property is equipped with an independent underfloor heating and cooling system, managed by a convenient individual room temperature control. The system is powered by a heat pump and solar panels that are located on the roof of the building. An additional internal staircase provides easy access to the basement and garage. The garage measures approximately 48 sqm and is included in the price. The quality of the materials used is of a very high standard. Construction year 2023. Handover March/April 2024.