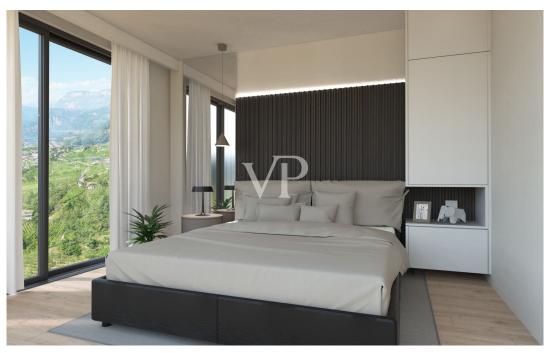

#### A first impression

This prestigious terraced villa will be built to the highest Climate House "A" standard, meaning it will also be energy efficient. The property offers great privacy given its setting overlooking the vineyards. The downstairs entrance gives direct access to the living and dining area with garden, which has excellent natural lighting thanks to its large sliding windows and exposures. The cosy garden of approx. 245 sqm. with its lawn gives the possibility to create a relaxing and pleasant environment to spend free time with family or friends. A bathroom and a hall complete the ground floor. The upper floor, reached by an internal staircase, is the sleeping area. It is composed of two double bedrooms, both with access to a loggia with panoramic views, a corridor, a windowed bathroom-wc. To create a special atmosphere of well-being in all rooms, the property is equipped with an independent underfloor heating and cooling system, managed by a convenient individual room temperature control. The system is powered by a heat pump and solar panels that are located on the roof of the building. An additional internal staircase provides easy access to the basement and garage. The garage measures approximately 48 sqm and is included in the price. The quality of the materials used is of a very high standard. Construction year 2023. Handover March/April 2024.

#### Details of amenities

Underfloor heating and cooling
Autonomous with heat pump
Solar panels
Preparation for alarm system
Automated gates
Forced air recycling
Triple-glazed aluminum/wood windows