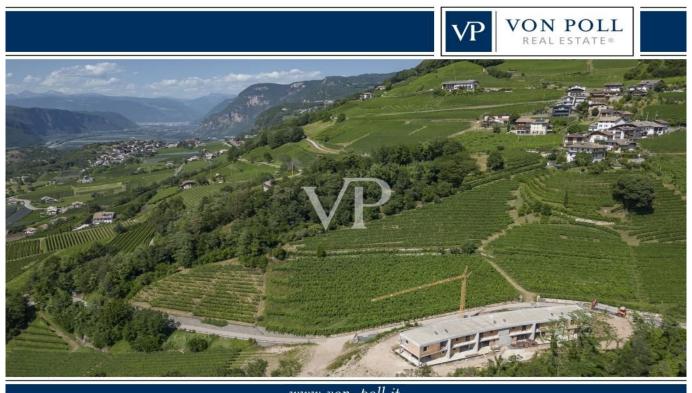

#### All about the location

The facility is located in Pinzano, a hamlet of Montagna (Egna) BZ. This fantastic village lies submerged in vineyards, above the valley of South Tyrol, and besides offering a magnificent panoramic view of the Bassa Atesina all the way to Merano, it is the place where the delicious and precious Blauburgunder is grown. In the center of the village is the famous St. Stephen's Church, built around 1490. In addition, the area is well served by public transportation, various businesses, etc...

#### A first impression

This prestigious terraced villa will be built to the highest Climate House "A" standard, meaning it will also be energy efficient. The property offers great privacy given its setting overlooking the vineyards. The downstairs entrance gives direct access to the living and dining area with garden, which has excellent natural lighting thanks to its large sliding windows and exposures. The cosy garden of approx. 245 sqm. with its lawn gives the possibility to create a relaxing and pleasant environment to spend free time with family or friends. A bathroom and a hall complete the ground floor. The upper floor, reached by an internal staircase, is the sleeping area. It is composed of two double bedrooms, both with access to a loggia with panoramic views, a corridor, a windowed bathroom-wc. To create a special atmosphere of well-being in all rooms, the property is equipped with an independent underfloor heating and cooling system, managed by a convenient individual room temperature control. The system is powered by a heat pump and solar panels that are located on the roof of the building. An additional internal staircase provides easy access to the basement and garage. The garage measures approximately 48 sqm and is included in the price. The quality of the materials used is of a very high standard. Construction year 2023. Handover March/April 2024.