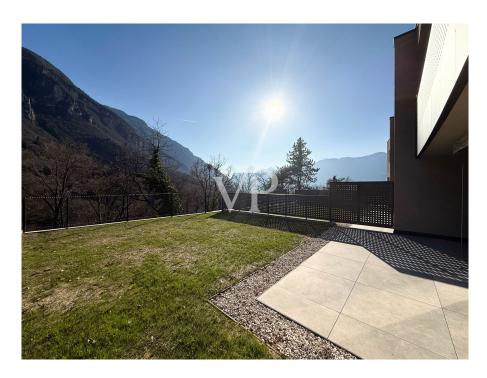

#### A first impression

This prestigious terraced villa will be built to the highest Climate House "A" standard, meaning it will also be energy efficient. The property offers great privacy given its setting overlooking the vineyards. The downstairs entrance gives direct access to the living and dining area with garden, which has excellent natural lighting thanks to its large sliding windows and exposures. The cosy garden of approx. 245 sqm. with its lawn gives the possibility to create a relaxing and pleasant environment to spend free time with family or friends. A bathroom and a hall complete the ground floor. The upper floor, reached by an internal staircase, is the sleeping area. It is composed of two double bedrooms, both with access to a loggia with panoramic views, a corridor, a windowed bathroom-wc. To create a special atmosphere of well-being in all rooms, the property is equipped with an independent underfloor heating and cooling system, managed by a convenient individual room temperature control. The system is powered by a heat pump and solar panels that are located on the roof of the building. An additional internal staircase provides easy access to the basement and garage. The garage measures approximately 48 sqm and is included in the price. The quality of the materials used is of a very high standard. Construction year 2023. Handover March/April 2024.