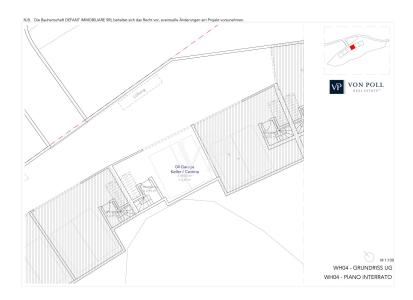

# Floor plans

This floor plan is not to scale. The documents were given to us by the client. For this reason, we cannot guarantee the accuracy of the information.

#### A first impression

This prestigious terraced villa will be built to the highest Climate House "A" standard, meaning it will also be energy efficient. The property offers great privacy given its setting overlooking the vineyards. The downstairs entrance gives direct access to the living and dining area with garden, which has excellent natural lighting thanks to its large sliding windows and exposures. The cosy garden of approx. 245 sqm. with its lawn gives the possibility to create a relaxing and pleasant environment to spend free time with family or friends. A bathroom and a hall complete the ground floor. The upper floor, reached by an internal staircase, is the sleeping area. It is composed of two double bedrooms, both with access to a loggia with panoramic views, a corridor, a windowed bathroom-wc. To create a special atmosphere of well-being in all rooms, the property is equipped with an independent underfloor heating and cooling system, managed by a convenient individual room temperature control. The system is powered by a heat pump and solar panels that are located on the roof of the building. An additional internal staircase provides easy access to the basement and garage. The garage measures approximately 48 sqm and is included in the price. The quality of the materials used is of a very high standard. Construction year 2023. Handover March/April 2024.