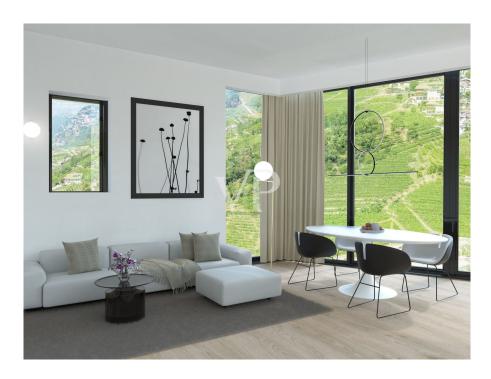

#### A first impression

This prestigious terraced villa will be built to the highest Climate House "A" standard, meaning it will also be energy efficient. The property offers great privacy given its setting overlooking the vineyards. The downstairs entrance gives direct access to the living and dining area with garden, which has excellent natural lighting thanks to its large sliding windows and exposures. The cosy garden of approx. 245 sqm. with its lawn gives the possibility to create a relaxing and pleasant environment to spend free time with family or friends. A bathroom and a hall complete the ground floor. The upper floor, reached by an internal staircase, is the sleeping area. It is composed of two double bedrooms, both with access to a loggia with panoramic views, a corridor, a windowed bathroom-wc. To create a special atmosphere of well-being in all rooms, the property is equipped with an independent underfloor heating and cooling system, managed by a convenient individual room temperature control. The system is powered by a heat pump and solar panels that are located on the roof of the building. An additional internal staircase provides easy access to the basement and garage. The garage measures approximately 48 sqm and is included in the price. The quality of the materials used is of a very high standard. Construction year 2023. Handover March/April 2024.