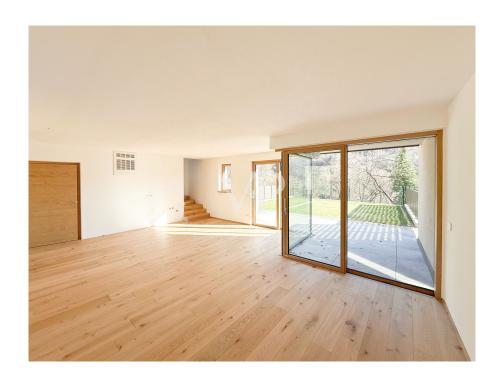

#### A first impression

This prestigious terraced villa will be built to the highest Climate House "A" standard, meaning it will also be energy efficient. The property offers great privacy given its setting overlooking the vineyards. The downstairs entrance gives direct access to the living and dining area with garden, which has excellent natural lighting thanks to its large sliding windows and exposures. The cosy garden of approx. 245 sqm. with its lawn gives the possibility to create a relaxing and pleasant environment to spend free time with family or friends. A bathroom and a hall complete the ground floor. The upper floor, reached by an internal staircase, is the sleeping area. It is composed of two double bedrooms, both with access to a loggia with panoramic views, a corridor, a windowed bathroom-wc. To create a special atmosphere of well-being in all rooms, the property is equipped with an independent underfloor heating and cooling system, managed by a convenient individual room temperature control. The system is powered by a heat pump and solar panels that are located on the roof of the building. An additional internal staircase provides easy access to the basement and garage. The garage measures approximately 48 sqm and is included in the price. The quality of the materials used is of a very high standard. Construction year 2023. Handover March/April 2024.