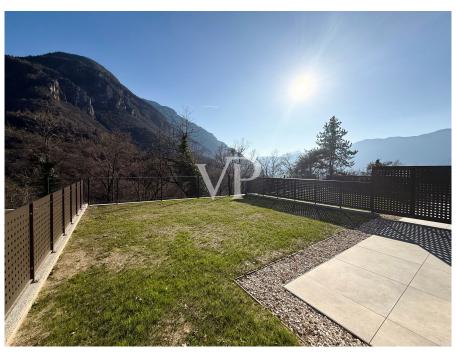

#### A first impression

This prestigious terraced villa will be built to the highest Climate House "A" standard, meaning it will also be energy efficient. The property offers great privacy given its setting overlooking the vineyards. The downstairs entrance gives direct access to the living and dining area with garden, which has excellent natural lighting thanks to its large sliding windows and exposures. The cosy garden of approx. 245 sqm. with its lawn gives the possibility to create a relaxing and pleasant environment to spend free time with family or friends. A bathroom and a hall complete the ground floor. The upper floor, reached by an internal staircase, is the sleeping area. It is composed of two double bedrooms, both with access to a loggia with panoramic views, a corridor, a windowed bathroom-wc. To create a special atmosphere of well-being in all rooms, the property is equipped with an independent underfloor heating and cooling system, managed by a convenient individual room temperature control. The system is powered by a heat pump and solar panels that are located on the roof of the building. An additional internal staircase provides easy access to the basement and garage. The garage measures approximately 48 sqm and is included in the price. The quality of the materials used is of a very high standard. Construction year 2023. Handover March/April 2024.