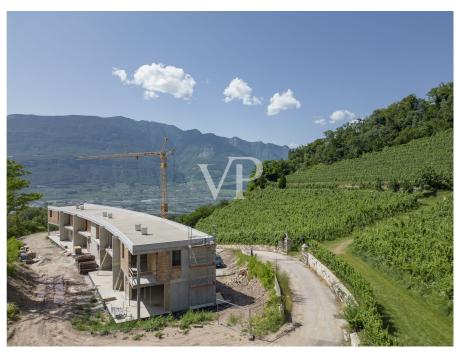

#### A first impression

This prestigious terraced villa will be built to the highest Climate House "A" standard, meaning it will also be energy efficient. The property offers great privacy given its setting overlooking the vineyards. The downstairs entrance gives direct access to the living and dining area with garden, which has excellent natural lighting thanks to its large sliding windows and exposures. The cosy garden of approx. 245 sqm. with its lawn gives the possibility to create a relaxing and pleasant environment to spend free time with family or friends. A bathroom and a hall complete the ground floor. The upper floor, reached by an internal staircase, is the sleeping area. It is composed of two double bedrooms, both with access to a loggia with panoramic views, a corridor, a windowed bathroom-wc. To create a special atmosphere of well-being in all rooms, the property is equipped with an independent underfloor heating and cooling system, managed by a convenient individual room temperature control. The system is powered by a heat pump and solar panels that are located on the roof of the building. An additional internal staircase provides easy access to the basement and garage. The garage measures approximately 48 sqm and is included in the price. The quality of the materials used is of a very high standard. Construction year 2023. Handover March/April 2024.