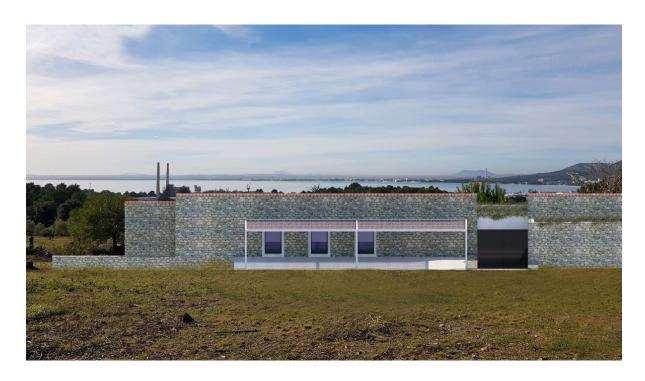

### A first impression

Fantastic designer finca under construction with sea views in Alcanada near Puerto Alcudia. The finca is located on a spacious plot of 26,000 m<sup>2</sup>, embedded in a wonderful Mediterranean garden in absolute privacy and can only be reached via a private path. Despite the absolutely private location, Puerto Alcudia and the beach of Puerto Alcudia and Playa de Muro are within walking distance, the unique golf course of Alcanada and Puerto Pollensa can be reached in just a few minutes. The design of the finca magnificently fuses typical Mallorcan architecture with historical style elements such as natural stone walls with modern design and comfort and unique state-of-the-art luxury. The equipment of the finca will include underfloor heating throughout the house, air conditioning with heat pump, a photovoltaic system and a home domotic system. The total built-up area is 430m2 on one level. You enter the finca through the spacious entrance area with double ceiling height and reach the open living area. On the left side is the luxurious designer kitchen with a large cooking island that opens onto the large livingdining area. The huge living room with over 100 m2 impresses with its cozy atmosphere with fireplace and with a wonderful view over the Mediterranean garden and the pool to the sea. On the right side is the huge master suite with a large bathroom and walk-in dressing room. On the left side you reach the guest area with four spacious suites with dressing rooms and each with its own access to the garden as well as the laundry area and a sixth bedroom. The infinity pool offers impressive dimensions with a water surface of 49 m<sup>2</sup> (3.57 x 13.8 m). All rooms in the house have access to the terraces with fantastic and unobstructed views. The finca also has a triple garage. A dream property with great attention to detail that meets the highest standards and can also be yours! A must-see!