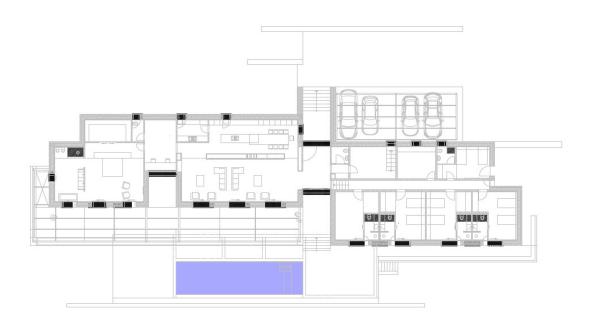

### A first impression

Fantastic designer finca under construction with sea views in Alcanada near Puerto Alcudia. The finca is located on a spacious plot of 26,000 m<sup>2</sup>, embedded in a wonderful Mediterranean garden in absolute privacy and can only be reached via a private path. Despite the absolutely private location, Puerto Alcudia and the beach of Puerto Alcudia and Playa de Muro are within walking distance, the unique golf course of Alcanada and Puerto Pollensa can be reached in just a few minutes. The design of the finca magnificently fuses typical Mallorcan architecture with historical style elements such as natural stone walls with modern design and comfort and unique state-of-the-art luxury. The equipment of the finca will include underfloor heating throughout the house, air conditioning with heat pump, a photovoltaic system and a home domotic system. The total built-up area is 430m2 on one level. You enter the finca through the spacious entrance area with double ceiling height and reach the open living area. On the left side is the luxurious designer kitchen with a large cooking island that opens onto the large livingdining area. The huge living room with over 100 m2 impresses with its cozy atmosphere with fireplace and with a wonderful view over the Mediterranean garden and the pool to the sea. On the right side is the huge master suite with a large bathroom and walk-in dressing room. On the left side you reach the guest area with four spacious suites with dressing rooms and each with its own access to the garden as well as the laundry area and a sixth bedroom. The infinity pool offers impressive dimensions with a water surface of 49 m<sup>2</sup> (3.57 x 13.8 m). All rooms in the house have access to the terraces with fantastic and unobstructed views. The finca also has a triple garage. A dream property with great attention to detail that meets the highest standards and can also be yours! A must-see!