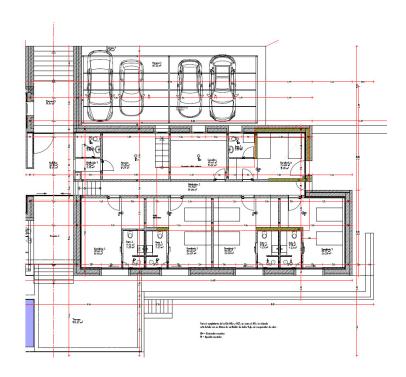

# The property

### The property

# The property

Recolate de pion de piedes cales destinad

### A first impression

Fantastic designer finca under construction with sea views in Alcanada near Puerto Alcudia. The finca is located on a spacious plot of 26,000 m<sup>2</sup>, embedded in a wonderful Mediterranean garden in absolute privacy and can only be reached via a private path. Despite the absolutely private location, Puerto Alcudia and the beach of Puerto Alcudia and Playa de Muro are within walking distance, the unique golf course of Alcanada and Puerto Pollensa can be reached in just a few minutes. The design of the finca magnificently fuses typical Mallorcan architecture with historical style elements such as natural stone walls with modern design and comfort and unique state-of-the-art luxury. The equipment of the finca will include underfloor heating throughout the house, air conditioning with heat pump, a photovoltaic system and a home domotic system. The total built-up area is 430m2 on one level. You enter the finca through the spacious entrance area with double ceiling height and reach the open living area. On the left side is the luxurious designer kitchen with a large cooking island that opens onto the large livingdining area. The huge living room with over 100 m2 impresses with its cozy atmosphere with fireplace and with a wonderful view over the Mediterranean garden and the pool to the sea. On the right side is the huge master suite with a large bathroom and walk-in dressing room. On the left side you reach the guest area with four spacious suites with dressing rooms and each with its own access to the garden as well as the laundry area and a sixth bedroom. The infinity pool offers impressive dimensions with a water surface of 49 m<sup>2</sup> (3.57 x 13.8 m). All rooms in the house have access to the terraces with fantastic and unobstructed views. The finca also has a triple garage. A dream property with great attention to detail that meets the highest standards and can also be yours! A must-see!