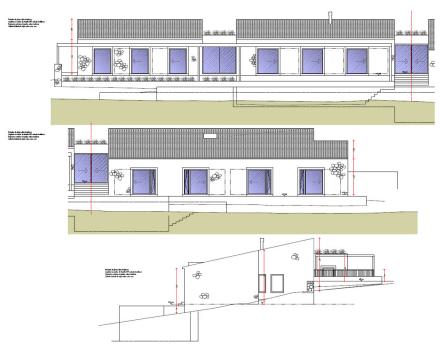

### A first impression

Fantastic designer finca under construction with sea views in Alcanada near Puerto Alcudia. The finca is located on a spacious plot of 26,000 m<sup>2</sup>, embedded in a wonderful Mediterranean garden in absolute privacy and can only be reached via a private path. Despite the absolutely private location, Puerto Alcudia and the beach of Puerto Alcudia and Playa de Muro are within walking distance, the unique golf course of Alcanada and Puerto Pollensa can be reached in just a few minutes. The design of the finca magnificently fuses typical Mallorcan architecture with historical style elements such as natural stone walls with modern design and comfort and unique state-of-the-art luxury. The equipment of the finca will include underfloor heating throughout the house, air conditioning with heat pump, a photovoltaic system and a home domotic system. The total built-up area is 430m2 on one level. You enter the finca through the spacious entrance area with double ceiling height and reach the open living area. On the left side is the luxurious designer kitchen with a large cooking island that opens onto the large livingdining area. The huge living room with over 100 m2 impresses with its cozy atmosphere with fireplace and with a wonderful view over the Mediterranean garden and the pool to the sea. On the right side is the huge master suite with a large bathroom and walk-in dressing room. On the left side you reach the guest area with four spacious suites with dressing rooms and each with its own access to the garden as well as the laundry area and a sixth bedroom. The infinity pool offers impressive dimensions with a water surface of 49 m<sup>2</sup> (3.57 x 13.8 m). All rooms in the house have access to the terraces with fantastic and unobstructed views. The finca also has a triple garage. A dream property with great attention to detail that meets the highest standards and can also be yours! A must-see!