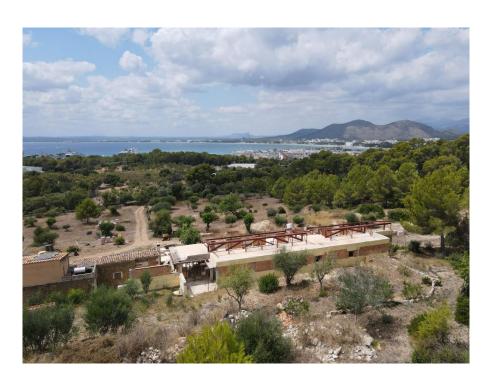

### A first impression

Fantastic designer finca under construction with sea views in Alcanada near Puerto Alcudia. The finca is located on a spacious plot of 26,000 m<sup>2</sup>, embedded in a wonderful Mediterranean garden in absolute privacy and can only be reached via a private path. Despite the absolutely private location, Puerto Alcudia and the beach of Puerto Alcudia and Playa de Muro are within walking distance, the unique golf course of Alcanada and Puerto Pollensa can be reached in just a few minutes. The design of the finca magnificently fuses typical Mallorcan architecture with historical style elements such as natural stone walls with modern design and comfort and unique state-of-the-art luxury. The equipment of the finca will include underfloor heating throughout the house, air conditioning with heat pump, a photovoltaic system and a home domotic system. The total built-up area is 430m2 on one level. You enter the finca through the spacious entrance area with double ceiling height and reach the open living area. On the left side is the luxurious designer kitchen with a large cooking island that opens onto the large livingdining area. The huge living room with over 100 m2 impresses with its cozy atmosphere with fireplace and with a wonderful view over the Mediterranean garden and the pool to the sea. On the right side is the huge master suite with a large bathroom and walk-in dressing room. On the left side you reach the guest area with four spacious suites with dressing rooms and each with its own access to the garden as well as the laundry area and a sixth bedroom. The infinity pool offers impressive dimensions with a water surface of 49 m<sup>2</sup> (3.57 x 13.8 m). All rooms in the house have access to the terraces with fantastic and unobstructed views. The finca also has a triple garage. A dream property with great attention to detail that meets the highest standards and can also be yours! A must-see!