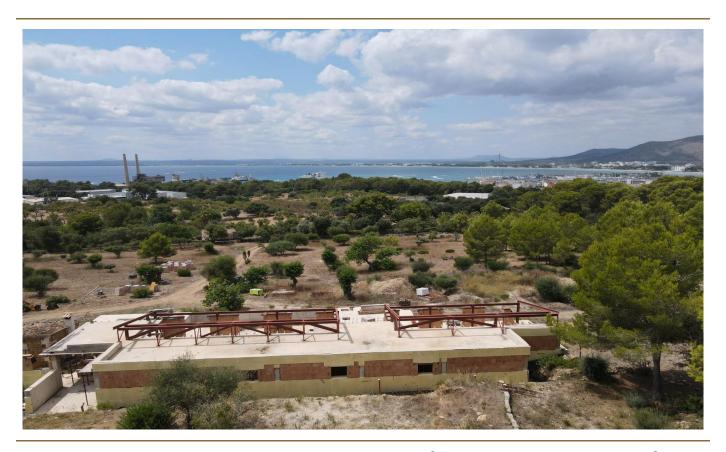

### A first impression

Fantastic designer finca under construction with sea views in Alcanada near Puerto Alcudia. The finca is located on a spacious plot of 26,000 m<sup>2</sup>, embedded in a wonderful Mediterranean garden in absolute privacy and can only be reached via a private path. Despite the absolutely private location, Puerto Alcudia and the beach of Puerto Alcudia and Playa de Muro are within walking distance, the unique golf course of Alcanada and Puerto Pollensa can be reached in just a few minutes. The design of the finca magnificently fuses typical Mallorcan architecture with historical style elements such as natural stone walls with modern design and comfort and unique state-of-the-art luxury. The equipment of the finca will include underfloor heating throughout the house, air conditioning with heat pump, a photovoltaic system and a home domotic system. The total built-up area is 430m2 on one level. You enter the finca through the spacious entrance area with double ceiling height and reach the open living area. On the left side is the luxurious designer kitchen with a large cooking island that opens onto the large livingdining area. The huge living room with over 100 m2 impresses with its cozy atmosphere with fireplace and with a wonderful view over the Mediterranean garden and the pool to the sea. On the right side is the huge master suite with a large bathroom and walk-in dressing room. On the left side you reach the guest area with four spacious suites with dressing rooms and each with its own access to the garden as well as the laundry area and a sixth bedroom. The infinity pool offers impressive dimensions with a water surface of 49 m<sup>2</sup> (3.57 x 13.8 m). All rooms in the house have access to the terraces with fantastic and unobstructed views. The finca also has a triple garage. A dream property with great attention to detail that meets the highest standards and can also be yours! A must-see!