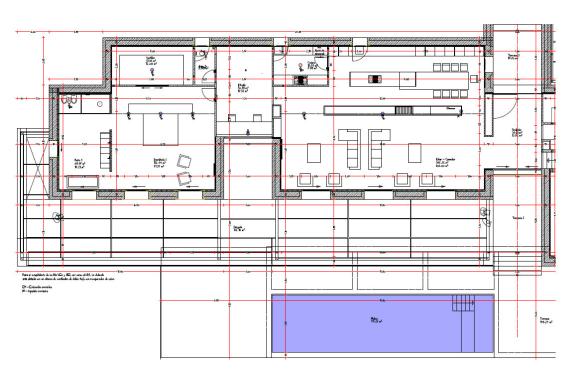

### A first impression

Fantastic designer finca under construction with sea views in Alcanada near Puerto Alcudia. The finca is located on a spacious plot of 26,000 m<sup>2</sup>, embedded in a wonderful Mediterranean garden in absolute privacy and can only be reached via a private path. Despite the absolutely private location, Puerto Alcudia and the beach of Puerto Alcudia and Playa de Muro are within walking distance, the unique golf course of Alcanada and Puerto Pollensa can be reached in just a few minutes. The design of the finca magnificently fuses typical Mallorcan architecture with historical style elements such as natural stone walls with modern design and comfort and unique state-of-the-art luxury. The equipment of the finca will include underfloor heating throughout the house, air conditioning with heat pump, a photovoltaic system and a home domotic system. The total built-up area is 430m2 on one level. You enter the finca through the spacious entrance area with double ceiling height and reach the open living area. On the left side is the luxurious designer kitchen with a large cooking island that opens onto the large livingdining area. The huge living room with over 100 m2 impresses with its cozy atmosphere with fireplace and with a wonderful view over the Mediterranean garden and the pool to the sea. On the right side is the huge master suite with a large bathroom and walk-in dressing room. On the left side you reach the guest area with four spacious suites with dressing rooms and each with its own access to the garden as well as the laundry area and a sixth bedroom. The infinity pool offers impressive dimensions with a water surface of 49 m<sup>2</sup> (3.57 x 13.8 m). All rooms in the house have access to the terraces with fantastic and unobstructed views. The finca also has a triple garage. A dream property with great attention to detail that meets the highest standards and can also be yours! A must-see!