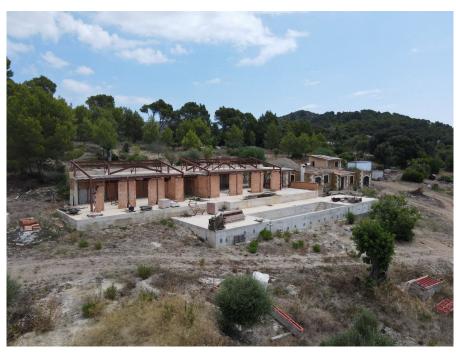

### A first impression

Fantastic designer finca under construction with sea views in Alcanada near Puerto Alcudia. The finca is located on a spacious plot of 26,000 m<sup>2</sup>, embedded in a wonderful Mediterranean garden in absolute privacy and can only be reached via a private path. Despite the absolutely private location, Puerto Alcudia and the beach of Puerto Alcudia and Playa de Muro are within walking distance, the unique golf course of Alcanada and Puerto Pollensa can be reached in just a few minutes. The design of the finca magnificently fuses typical Mallorcan architecture with historical style elements such as natural stone walls with modern design and comfort and unique state-of-the-art luxury. The equipment of the finca will include underfloor heating throughout the house, air conditioning with heat pump, a photovoltaic system and a home domotic system. The total built-up area is 430m2 on one level. You enter the finca through the spacious entrance area with double ceiling height and reach the open living area. On the left side is the luxurious designer kitchen with a large cooking island that opens onto the large livingdining area. The huge living room with over 100 m2 impresses with its cozy atmosphere with fireplace and with a wonderful view over the Mediterranean garden and the pool to the sea. On the right side is the huge master suite with a large bathroom and walk-in dressing room. On the left side you reach the guest area with four spacious suites with dressing rooms and each with its own access to the garden as well as the laundry area and a sixth bedroom. The infinity pool offers impressive dimensions with a water surface of 49 m<sup>2</sup> (3.57 x 13.8 m). All rooms in the house have access to the terraces with fantastic and unobstructed views. The finca also has a triple garage. A dream property with great attention to detail that meets the highest standards and can also be yours! A must-see!