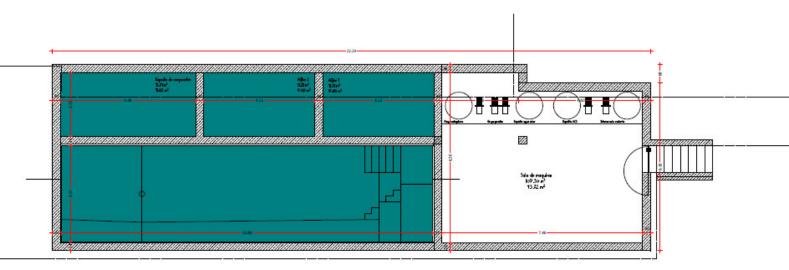

### A first impression

Fantastic designer finca under construction with sea views in Alcanada near Puerto Alcudia. The finca is located on a spacious plot of 26,000 m<sup>2</sup>, embedded in a wonderful Mediterranean garden in absolute privacy and can only be reached via a private path. Despite the absolutely private location, Puerto Alcudia and the beach of Puerto Alcudia and Playa de Muro are within walking distance, the unique golf course of Alcanada and Puerto Pollensa can be reached in just a few minutes. The design of the finca magnificently fuses typical Mallorcan architecture with historical style elements such as natural stone walls with modern design and comfort and unique state-of-the-art luxury. The equipment of the finca will include underfloor heating throughout the house, air conditioning with heat pump, a photovoltaic system and a home domotic system. The total built-up area is 430m2 on one level. You enter the finca through the spacious entrance area with double ceiling height and reach the open living area. On the left side is the luxurious designer kitchen with a large cooking island that opens onto the large livingdining area. The huge living room with over 100 m2 impresses with its cozy atmosphere with fireplace and with a wonderful view over the Mediterranean garden and the pool to the sea. On the right side is the huge master suite with a large bathroom and walk-in dressing room. On the left side you reach the guest area with four spacious suites with dressing rooms and each with its own access to the garden as well as the laundry area and a sixth bedroom. The infinity pool offers impressive dimensions with a water surface of 49 m<sup>2</sup> (3.57 x 13.8 m). All rooms in the house have access to the terraces with fantastic and unobstructed views. The finca also has a triple garage. A dream property with great attention to detail that meets the highest standards and can also be yours! A must-see!