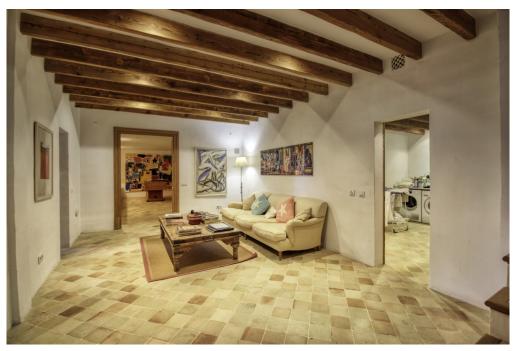

#### A first impression

Exclusive finca in an elevated position near Pollensa with unique views over the valley of Axartell. This high quality and noble finca is situated on a plot of 10 ha with a constructed area of approximately 1000 m2.

A majestic driveway leads to the main house with an elegant entrance hall. From here, all areas of the house can be accessed, such as the living room with fireplace and adjoining TV room with fireplace, the generously designed eat-in kitchen with modern country kitchen and adjoining dining room. From this level, you can access the wonderful covered terrace with its incorruptible view of the valley. On the upper floor there are four bedrooms, all of them with en-suite bathrooms. The whole house is bright and spacious, with quality materials throughout, such as wooden beamed ceilings, antique doors, antique terracotta floors, underfloor heating and many stylish details. In the basement there are two further bedrooms, a large wine cellar, a games room and another very large room which could house a spa with indoor pool. Another guest house could be developed. The large pool with its marvellous terrace and the fantastically manicured garden with its lush tree population offer a dreamlike ambience. This finca in the north of Mallorca is an ideal property for special demand with absolute privacy in the most exclusive location of Pollensa.