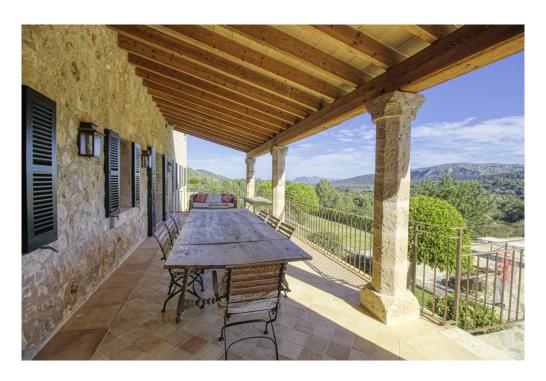

#### A first impression

Exclusive finca in an elevated position near Pollensa with unique views over the valley of Axartell. This high quality and noble finca is situated on a plot of 10 ha with a constructed area of approximately 1000 m2.

A majestic driveway leads to the main house with an elegant entrance hall. From here, all areas of the house can be accessed, such as the living room with fireplace and adjoining TV room with fireplace, the generously designed eat-in kitchen with modern country kitchen and adjoining dining room. From this level, you can access the wonderful covered terrace with its incorruptible view of the valley. On the upper floor there are four bedrooms, all of them with en-suite bathrooms. The whole house is bright and spacious, with quality materials throughout, such as wooden beamed ceilings, antique doors, antique terracotta floors, underfloor heating and many stylish details. In the basement there are two further bedrooms, a large wine cellar, a games room and another very large room which could house a spa with indoor pool. Another guest house could be developed. The large pool with its marvellous terrace and the fantastically manicured garden with its lush tree population offer a dreamlike ambience. This finca in the north of Mallorca is an ideal property for special demand with absolute privacy in the most exclusive location of Pollensa.