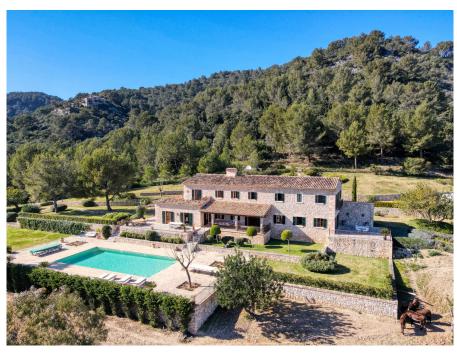

#### A first impression

Exclusive finca in an elevated position near Pollensa with unique views over the valley of Axartell. This high quality and noble finca is situated on a plot of 10 ha with a constructed area of approximately 1000 m2.

A majestic driveway leads to the main house with an elegant entrance hall. From here, all areas of the house can be accessed, such as the living room with fireplace and adjoining TV room with fireplace, the generously designed eat-in kitchen with modern country kitchen and adjoining dining room. From this level, you can access the wonderful covered terrace with its incorruptible view of the valley. On the upper floor there are four bedrooms, all of them with en-suite bathrooms. The whole house is bright and spacious, with quality materials throughout, such as wooden beamed ceilings, antique doors, antique terracotta floors, underfloor heating and many stylish details. In the basement there are two further bedrooms, a large wine cellar, a games room and another very large room which could house a spa with indoor pool. Another guest house could be developed. The large pool with its marvellous terrace and the fantastically manicured garden with its lush tree population offer a dreamlike ambience. This finca in the north of Mallorca is an ideal property for special demand with absolute privacy in the most exclusive location of Pollensa.