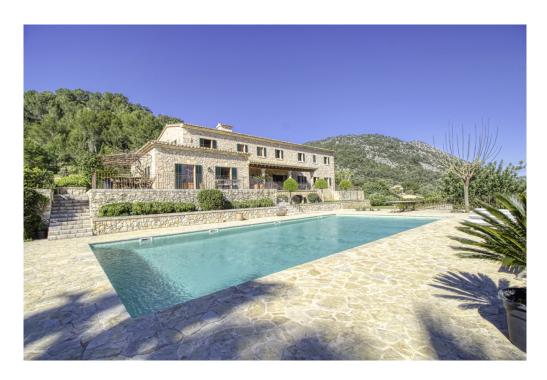

#### A first impression

Exclusive finca in an elevated position near Pollensa with unique views over the valley of Axartell. This high quality and noble finca is situated on a plot of 10 ha with a constructed area of approximately 1000 m2.

A majestic driveway leads to the main house with an elegant entrance hall. From here, all areas of the house can be accessed, such as the living room with fireplace and adjoining TV room with fireplace, the generously designed eat-in kitchen with modern country kitchen and adjoining dining room. From this level, you can access the wonderful covered terrace with its incorruptible view of the valley. On the upper floor there are four bedrooms, all of them with en-suite bathrooms. The whole house is bright and spacious, with quality materials throughout, such as wooden beamed ceilings, antique doors, antique terracotta floors, underfloor heating and many stylish details. In the basement there are two further bedrooms, a large wine cellar, a games room and another very large room which could house a spa with indoor pool. Another guest house could be developed. The large pool with its marvellous terrace and the fantastically manicured garden with its lush tree population offer a dreamlike ambience. This finca in the north of Mallorca is an ideal property for special demand with absolute privacy in the most exclusive location of Pollensa.