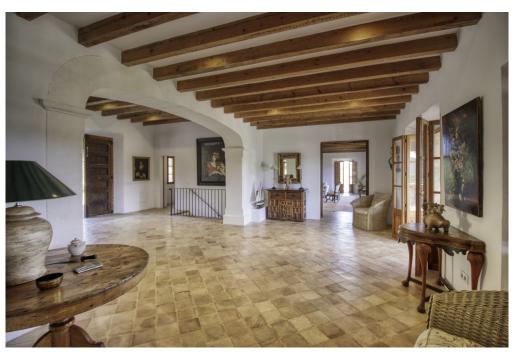

#### A first impression

Exclusive finca in an elevated position near Pollensa with unique views over the valley of Axartell. This high quality and noble finca is situated on a plot of 10 ha with a constructed area of approximately 1000 m2.

A majestic driveway leads to the main house with an elegant entrance hall. From here, all areas of the house can be accessed, such as the living room with fireplace and adjoining TV room with fireplace, the generously designed eat-in kitchen with modern country kitchen and adjoining dining room. From this level, you can access the wonderful covered terrace with its incorruptible view of the valley. On the upper floor there are four bedrooms, all of them with en-suite bathrooms. The whole house is bright and spacious, with quality materials throughout, such as wooden beamed ceilings, antique doors, antique terracotta floors, underfloor heating and many stylish details. In the basement there are two further bedrooms, a large wine cellar, a games room and another very large room which could house a spa with indoor pool. Another guest house could be developed. The large pool with its marvellous terrace and the fantastically manicured garden with its lush tree population offer a dreamlike ambience. This finca in the north of Mallorca is an ideal property for special demand with absolute privacy in the most exclusive location of Pollensa.