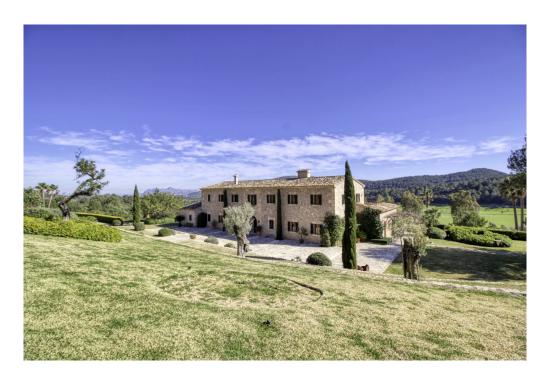

#### A first impression

Exclusive finca in an elevated position near Pollensa with unique views over the valley of Axartell. This high quality and noble finca is situated on a plot of 10 ha with a constructed area of approximately 1000 m2.

A majestic driveway leads to the main house with an elegant entrance hall. From here, all areas of the house can be accessed, such as the living room with fireplace and adjoining TV room with fireplace, the generously designed eat-in kitchen with modern country kitchen and adjoining dining room. From this level, you can access the wonderful covered terrace with its incorruptible view of the valley. On the upper floor there are four bedrooms, all of them with en-suite bathrooms. The whole house is bright and spacious, with quality materials throughout, such as wooden beamed ceilings, antique doors, antique terracotta floors, underfloor heating and many stylish details. In the basement there are two further bedrooms, a large wine cellar, a games room and another very large room which could house a spa with indoor pool. Another guest house could be developed. The large pool with its marvellous terrace and the fantastically manicured garden with its lush tree population offer a dreamlike ambience. This finca in the north of Mallorca is an ideal property for special demand with absolute privacy in the most exclusive location of Pollensa.