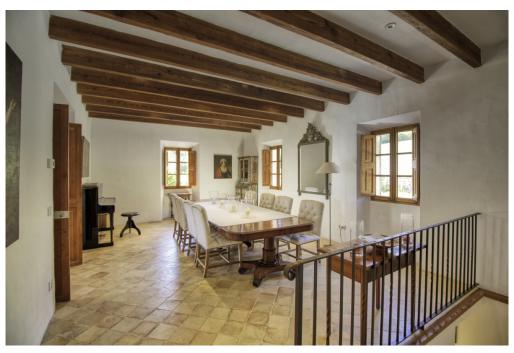

#### A first impression

Exclusive finca in an elevated position near Pollensa with unique views over the valley of Axartell. This high quality and noble finca is situated on a plot of 10 ha with a constructed area of approximately 1000 m2.

A majestic driveway leads to the main house with an elegant entrance hall. From here, all areas of the house can be accessed, such as the living room with fireplace and adjoining TV room with fireplace, the generously designed eat-in kitchen with modern country kitchen and adjoining dining room. From this level, you can access the wonderful covered terrace with its incorruptible view of the valley. On the upper floor there are four bedrooms, all of them with en-suite bathrooms. The whole house is bright and spacious, with quality materials throughout, such as wooden beamed ceilings, antique doors, antique terracotta floors, underfloor heating and many stylish details. In the basement there are two further bedrooms, a large wine cellar, a games room and another very large room which could house a spa with indoor pool. Another guest house could be developed. The large pool with its marvellous terrace and the fantastically manicured garden with its lush tree population offer a dreamlike ambience. This finca in the north of Mallorca is an ideal property for special demand with absolute privacy in the most exclusive location of Pollensa.