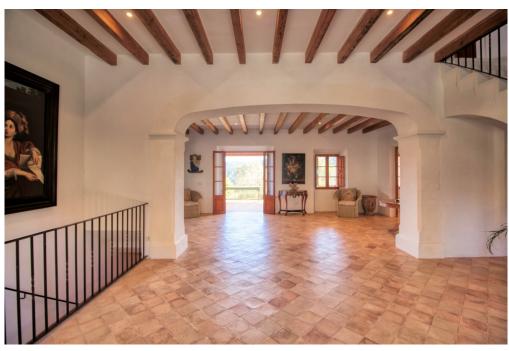

#### A first impression

Exclusive finca in an elevated position near Pollensa with unique views over the valley of Axartell. This high quality and noble finca is situated on a plot of 10 ha with a constructed area of approximately 1000 m2.

A majestic driveway leads to the main house with an elegant entrance hall. From here, all areas of the house can be accessed, such as the living room with fireplace and adjoining TV room with fireplace, the generously designed eat-in kitchen with modern country kitchen and adjoining dining room. From this level, you can access the wonderful covered terrace with its incorruptible view of the valley. On the upper floor there are four bedrooms, all of them with en-suite bathrooms. The whole house is bright and spacious, with quality materials throughout, such as wooden beamed ceilings, antique doors, antique terracotta floors, underfloor heating and many stylish details. In the basement there are two further bedrooms, a large wine cellar, a games room and another very large room which could house a spa with indoor pool. Another guest house could be developed. The large pool with its marvellous terrace and the fantastically manicured garden with its lush tree population offer a dreamlike ambience. This finca in the north of Mallorca is an ideal property for special demand with absolute privacy in the most exclusive location of Pollensa.