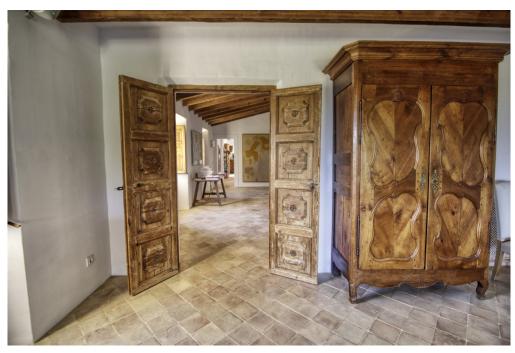

#### A first impression

Exclusive finca in an elevated position near Pollensa with unique views over the valley of Axartell. This high quality and noble finca is situated on a plot of 10 ha with a constructed area of approximately 1000 m2.

A majestic driveway leads to the main house with an elegant entrance hall. From here, all areas of the house can be accessed, such as the living room with fireplace and adjoining TV room with fireplace, the generously designed eat-in kitchen with modern country kitchen and adjoining dining room. From this level, you can access the wonderful covered terrace with its incorruptible view of the valley. On the upper floor there are four bedrooms, all of them with en-suite bathrooms. The whole house is bright and spacious, with quality materials throughout, such as wooden beamed ceilings, antique doors, antique terracotta floors, underfloor heating and many stylish details. In the basement there are two further bedrooms, a large wine cellar, a games room and another very large room which could house a spa with indoor pool. Another guest house could be developed. The large pool with its marvellous terrace and the fantastically manicured garden with its lush tree population offer a dreamlike ambience. This finca in the north of Mallorca is an ideal property for special demand with absolute privacy in the most exclusive location of Pollensa.