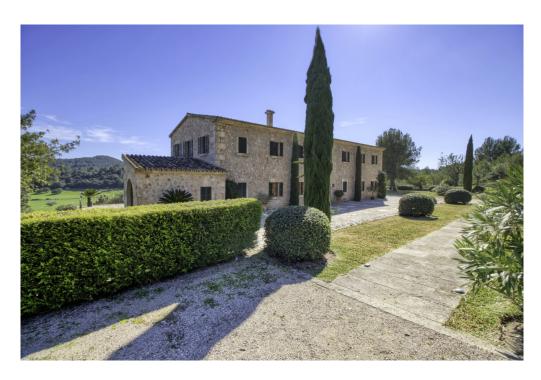

#### A first impression

Exclusive finca in an elevated position near Pollensa with unique views over the valley of Axartell. This high quality and noble finca is situated on a plot of 10 ha with a constructed area of approximately 1000 m2.

A majestic driveway leads to the main house with an elegant entrance hall. From here, all areas of the house can be accessed, such as the living room with fireplace and adjoining TV room with fireplace, the generously designed eat-in kitchen with modern country kitchen and adjoining dining room. From this level, you can access the wonderful covered terrace with its incorruptible view of the valley. On the upper floor there are four bedrooms, all of them with en-suite bathrooms. The whole house is bright and spacious, with quality materials throughout, such as wooden beamed ceilings, antique doors, antique terracotta floors, underfloor heating and many stylish details. In the basement there are two further bedrooms, a large wine cellar, a games room and another very large room which could house a spa with indoor pool. Another guest house could be developed. The large pool with its marvellous terrace and the fantastically manicured garden with its lush tree population offer a dreamlike ambience. This finca in the north of Mallorca is an ideal property for special demand with absolute privacy in the most exclusive location of Pollensa.