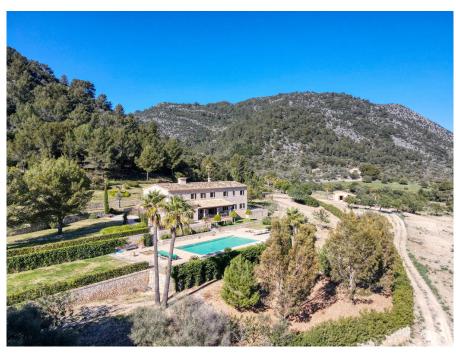

#### A first impression

Exclusive finca in an elevated position near Pollensa with unique views over the valley of Axartell. This high quality and noble finca is situated on a plot of 10 ha with a constructed area of approximately 1000 m2.

A majestic driveway leads to the main house with an elegant entrance hall. From here, all areas of the house can be accessed, such as the living room with fireplace and adjoining TV room with fireplace, the generously designed eat-in kitchen with modern country kitchen and adjoining dining room. From this level, you can access the wonderful covered terrace with its incorruptible view of the valley. On the upper floor there are four bedrooms, all of them with en-suite bathrooms. The whole house is bright and spacious, with quality materials throughout, such as wooden beamed ceilings, antique doors, antique terracotta floors, underfloor heating and many stylish details. In the basement there are two further bedrooms, a large wine cellar, a games room and another very large room which could house a spa with indoor pool. Another guest house could be developed. The large pool with its marvellous terrace and the fantastically manicured garden with its lush tree population offer a dreamlike ambience. This finca in the north of Mallorca is an ideal property for special demand with absolute privacy in the most exclusive location of Pollensa.