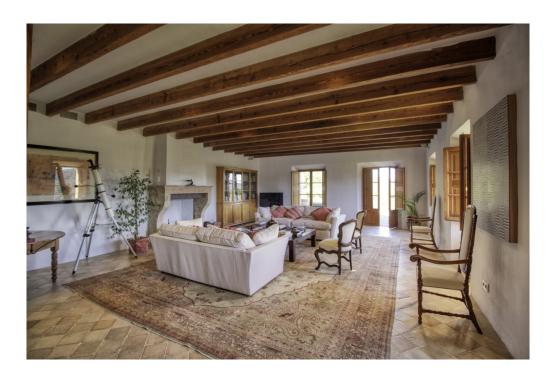

#### A first impression

Exclusive finca in an elevated position near Pollensa with unique views over the valley of Axartell. This high quality and noble finca is situated on a plot of 10 ha with a constructed area of approximately 1000 m2.

A majestic driveway leads to the main house with an elegant entrance hall. From here, all areas of the house can be accessed, such as the living room with fireplace and adjoining TV room with fireplace, the generously designed eat-in kitchen with modern country kitchen and adjoining dining room. From this level, you can access the wonderful covered terrace with its incorruptible view of the valley. On the upper floor there are four bedrooms, all of them with en-suite bathrooms. The whole house is bright and spacious, with quality materials throughout, such as wooden beamed ceilings, antique doors, antique terracotta floors, underfloor heating and many stylish details. In the basement there are two further bedrooms, a large wine cellar, a games room and another very large room which could house a spa with indoor pool. Another guest house could be developed. The large pool with its marvellous terrace and the fantastically manicured garden with its lush tree population offer a dreamlike ambience. This finca in the north of Mallorca is an ideal property for special demand with absolute privacy in the most exclusive location of Pollensa.