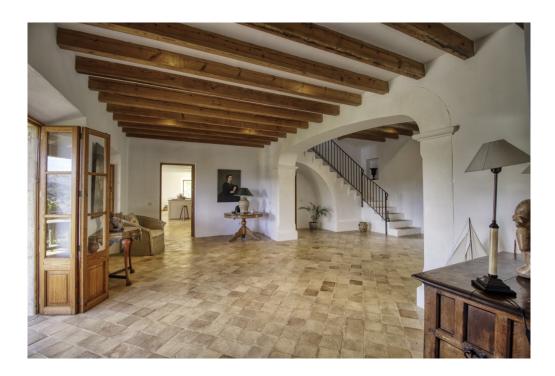

#### A first impression

Exclusive finca in an elevated position near Pollensa with unique views over the valley of Axartell. This high quality and noble finca is situated on a plot of 10 ha with a constructed area of approximately 1000 m2.

A majestic driveway leads to the main house with an elegant entrance hall. From here, all areas of the house can be accessed, such as the living room with fireplace and adjoining TV room with fireplace, the generously designed eat-in kitchen with modern country kitchen and adjoining dining room. From this level, you can access the wonderful covered terrace with its incorruptible view of the valley. On the upper floor there are four bedrooms, all of them with en-suite bathrooms. The whole house is bright and spacious, with quality materials throughout, such as wooden beamed ceilings, antique doors, antique terracotta floors, underfloor heating and many stylish details. In the basement there are two further bedrooms, a large wine cellar, a games room and another very large room which could house a spa with indoor pool. Another guest house could be developed. The large pool with its marvellous terrace and the fantastically manicured garden with its lush tree population offer a dreamlike ambience. This finca in the north of Mallorca is an ideal property for special demand with absolute privacy in the most exclusive location of Pollensa.