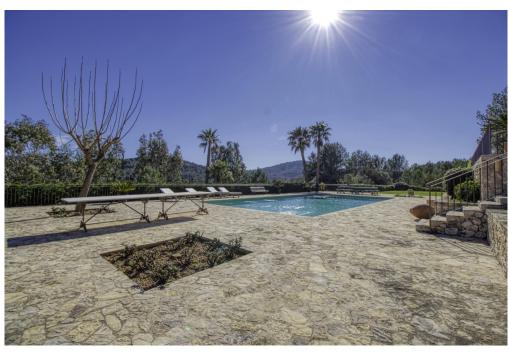

A majestic driveway leads to the main house with an elegant entrance hall. From here, all areas of the house can be accessed, such as the living room with fireplace and adjoining TV room with fireplace, the generously designed eat-in kitchen with modern country kitchen and adjoining dining room. From this level, you can access the wonderful covered terrace with its incorruptible view of the valley. On the upper floor there are four bedrooms, all of them with en-suite bathrooms. The whole house is bright and spacious, with quality materials throughout, such as wooden beamed ceilings, antique doors, antique terracotta floors, underfloor heating and many stylish details. In the basement there are two further bedrooms, a large wine cellar, a games room and another very large room which could house a spa with indoor pool. Another guest house could be developed. The large pool with its marvellous terrace and the fantastically manicured garden with its lush tree population offer a dreamlike ambience. This finca in the north of Mallorca is an ideal property for special demand with absolute privacy in the most exclusive location of Pollensa.