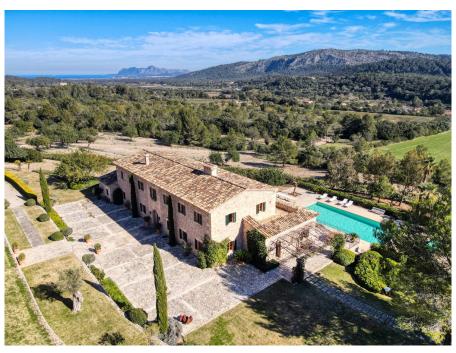

#### A first impression

Exclusive finca in an elevated position near Pollensa with unique views over the valley of Axartell. This high quality and noble finca is situated on a plot of 10 ha with a constructed area of approximately 1000 m2.

A majestic driveway leads to the main house with an elegant entrance hall. From here, all areas of the house can be accessed, such as the living room with fireplace and adjoining TV room with fireplace, the generously designed eat-in kitchen with modern country kitchen and adjoining dining room. From this level, you can access the wonderful covered terrace with its incorruptible view of the valley. On the upper floor there are four bedrooms, all of them with en-suite bathrooms. The whole house is bright and spacious, with quality materials throughout, such as wooden beamed ceilings, antique doors, antique terracotta floors, underfloor heating and many stylish details. In the basement there are two further bedrooms, a large wine cellar, a games room and another very large room which could house a spa with indoor pool. Another guest house could be developed. The large pool with its marvellous terrace and the fantastically manicured garden with its lush tree population offer a dreamlike ambience. This finca in the north of Mallorca is an ideal property for special demand with absolute privacy in the most exclusive location of Pollensa.