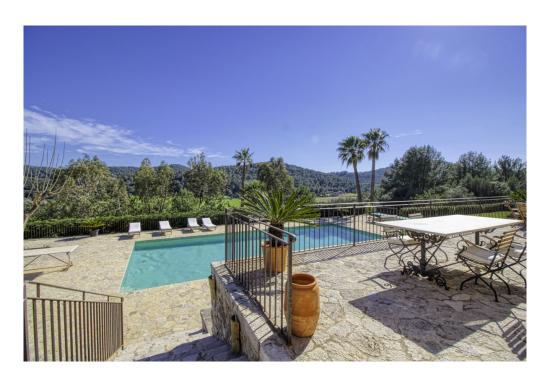

A majestic driveway leads to the main house with an elegant entrance hall. From here, all areas of the house can be accessed, such as the living room with fireplace and adjoining TV room with fireplace, the generously designed eat-in kitchen with modern country kitchen and adjoining dining room. From this level, you can access the wonderful covered terrace with its incorruptible view of the valley. On the upper floor there are four bedrooms, all of them with en-suite bathrooms. The whole house is bright and spacious, with quality materials throughout, such as wooden beamed ceilings, antique doors, antique terracotta floors, underfloor heating and many stylish details. In the basement there are two further bedrooms, a large wine cellar, a games room and another very large room which could house a spa with indoor pool. Another guest house could be developed. The large pool with its marvellous terrace and the fantastically manicured garden with its lush tree population offer a dreamlike ambience. This finca in the north of Mallorca is an ideal property for special demand with absolute privacy in the most exclusive location of Pollensa.