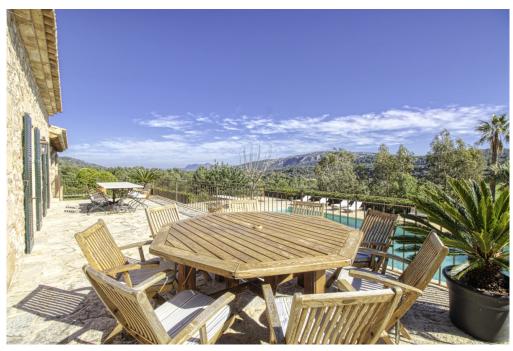

#### A first impression

Exclusive finca in an elevated position near Pollensa with unique views over the valley of Axartell. This high quality and noble finca is situated on a plot of 10 ha with a constructed area of approximately 1000 m2.

A majestic driveway leads to the main house with an elegant entrance hall. From here, all areas of the house can be accessed, such as the living room with fireplace and adjoining TV room with fireplace, the generously designed eat-in kitchen with modern country kitchen and adjoining dining room. From this level, you can access the wonderful covered terrace with its incorruptible view of the valley. On the upper floor there are four bedrooms, all of them with en-suite bathrooms. The whole house is bright and spacious, with quality materials throughout, such as wooden beamed ceilings, antique doors, antique terracotta floors, underfloor heating and many stylish details. In the basement there are two further bedrooms, a large wine cellar, a games room and another very large room which could house a spa with indoor pool. Another guest house could be developed. The large pool with its marvellous terrace and the fantastically manicured garden with its lush tree population offer a dreamlike ambience. This finca in the north of Mallorca is an ideal property for special demand with absolute privacy in the most exclusive location of Pollensa.