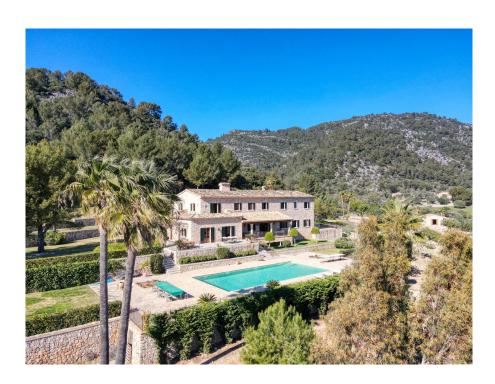

A majestic driveway leads to the main house with an elegant entrance hall. From here, all areas of the house can be accessed, such as the living room with fireplace and adjoining TV room with fireplace, the generously designed eat-in kitchen with modern country kitchen and adjoining dining room. From this level, you can access the wonderful covered terrace with its incorruptible view of the valley. On the upper floor there are four bedrooms, all of them with en-suite bathrooms. The whole house is bright and spacious, with quality materials throughout, such as wooden beamed ceilings, antique doors, antique terracotta floors, underfloor heating and many stylish details. In the basement there are two further bedrooms, a large wine cellar, a games room and another very large room which could house a spa with indoor pool. Another guest house could be developed. The large pool with its marvellous terrace and the fantastically manicured garden with its lush tree population offer a dreamlike ambience. This finca in the north of Mallorca is an ideal property for special demand with absolute privacy in the most exclusive location of Pollensa.