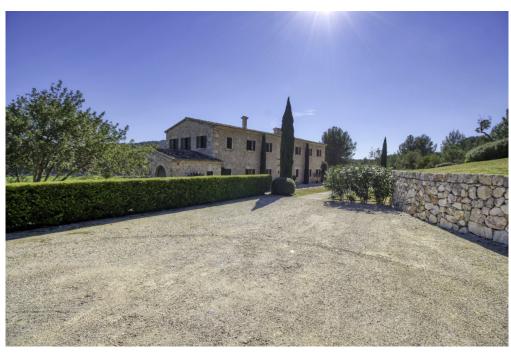

#### A first impression

Exclusive finca in an elevated position near Pollensa with unique views over the valley of Axartell. This high quality and noble finca is situated on a plot of 10 ha with a constructed area of approximately 1000 m2.

A majestic driveway leads to the main house with an elegant entrance hall. From here, all areas of the house can be accessed, such as the living room with fireplace and adjoining TV room with fireplace, the generously designed eat-in kitchen with modern country kitchen and adjoining dining room. From this level, you can access the wonderful covered terrace with its incorruptible view of the valley. On the upper floor there are four bedrooms, all of them with en-suite bathrooms. The whole house is bright and spacious, with quality materials throughout, such as wooden beamed ceilings, antique doors, antique terracotta floors, underfloor heating and many stylish details. In the basement there are two further bedrooms, a large wine cellar, a games room and another very large room which could house a spa with indoor pool. Another guest house could be developed. The large pool with its marvellous terrace and the fantastically manicured garden with its lush tree population offer a dreamlike ambience. This finca in the north of Mallorca is an ideal property for special demand with absolute privacy in the most exclusive location of Pollensa.