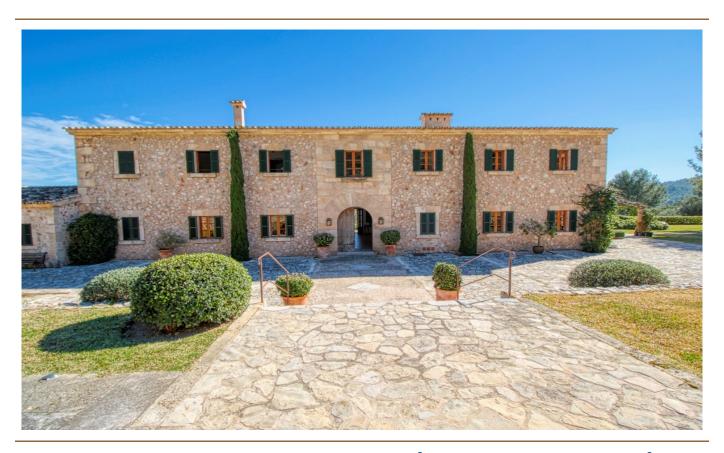

#### A first impression

Exclusive finca in an elevated position near Pollensa with unique views over the valley of Axartell. This high quality and noble finca is situated on a plot of 10 ha with a constructed area of approximately 1000 m2.

A majestic driveway leads to the main house with an elegant entrance hall. From here, all areas of the house can be accessed, such as the living room with fireplace and adjoining TV room with fireplace, the generously designed eat-in kitchen with modern country kitchen and adjoining dining room. From this level, you can access the wonderful covered terrace with its incorruptible view of the valley. On the upper floor there are four bedrooms, all of them with en-suite bathrooms. The whole house is bright and spacious, with quality materials throughout, such as wooden beamed ceilings, antique doors, antique terracotta floors, underfloor heating and many stylish details. In the basement there are two further bedrooms, a large wine cellar, a games room and another very large room which could house a spa with indoor pool. Another guest house could be developed. The large pool with its marvellous terrace and the fantastically manicured garden with its lush tree population offer a dreamlike ambience. This finca in the north of Mallorca is an ideal property for special demand with absolute privacy in the most exclusive location of Pollensa.