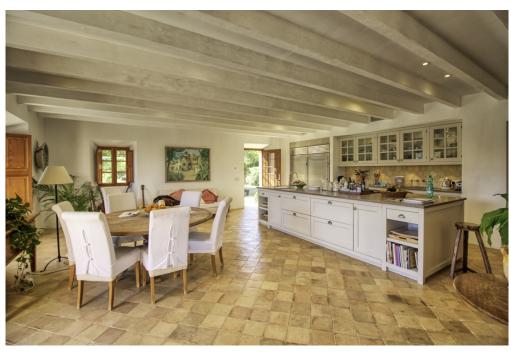

#### A first impression

Exclusive finca in an elevated position near Pollensa with unique views over the valley of Axartell. This high quality and noble finca is situated on a plot of 10 ha with a constructed area of approximately 1000 m2.

A majestic driveway leads to the main house with an elegant entrance hall. From here, all areas of the house can be accessed, such as the living room with fireplace and adjoining TV room with fireplace, the generously designed eat-in kitchen with modern country kitchen and adjoining dining room. From this level, you can access the wonderful covered terrace with its incorruptible view of the valley. On the upper floor there are four bedrooms, all of them with en-suite bathrooms. The whole house is bright and spacious, with quality materials throughout, such as wooden beamed ceilings, antique doors, antique terracotta floors, underfloor heating and many stylish details. In the basement there are two further bedrooms, a large wine cellar, a games room and another very large room which could house a spa with indoor pool. Another guest house could be developed. The large pool with its marvellous terrace and the fantastically manicured garden with its lush tree population offer a dreamlike ambience. This finca in the north of Mallorca is an ideal property for special demand with absolute privacy in the most exclusive location of Pollensa.