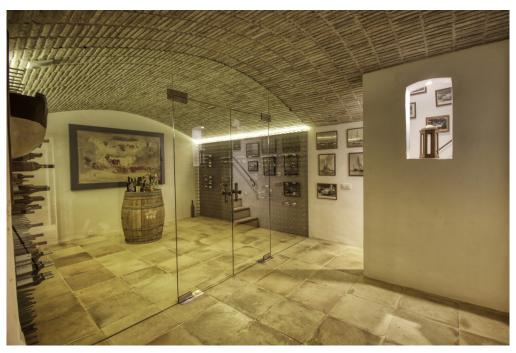

A majestic driveway leads to the main house with an elegant entrance hall. From here, all areas of the house can be accessed, such as the living room with fireplace and adjoining TV room with fireplace, the generously designed eat-in kitchen with modern country kitchen and adjoining dining room. From this level, you can access the wonderful covered terrace with its incorruptible view of the valley. On the upper floor there are four bedrooms, all of them with en-suite bathrooms. The whole house is bright and spacious, with quality materials throughout, such as wooden beamed ceilings, antique doors, antique terracotta floors, underfloor heating and many stylish details. In the basement there are two further bedrooms, a large wine cellar, a games room and another very large room which could house a spa with indoor pool. Another guest house could be developed. The large pool with its marvellous terrace and the fantastically manicured garden with its lush tree population offer a dreamlike ambience. This finca in the north of Mallorca is an ideal property for special demand with absolute privacy in the most exclusive location of Pollensa.