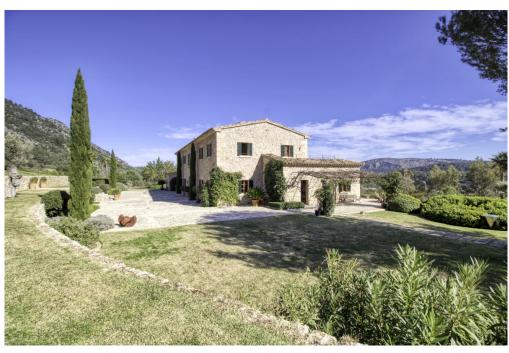

#### A first impression

Exclusive finca in an elevated position near Pollensa with unique views over the valley of Axartell. This high quality and noble finca is situated on a plot of 10 ha with a constructed area of approximately 1000 m2.

A majestic driveway leads to the main house with an elegant entrance hall. From here, all areas of the house can be accessed, such as the living room with fireplace and adjoining TV room with fireplace, the generously designed eat-in kitchen with modern country kitchen and adjoining dining room. From this level, you can access the wonderful covered terrace with its incorruptible view of the valley. On the upper floor there are four bedrooms, all of them with en-suite bathrooms. The whole house is bright and spacious, with quality materials throughout, such as wooden beamed ceilings, antique doors, antique terracotta floors, underfloor heating and many stylish details. In the basement there are two further bedrooms, a large wine cellar, a games room and another very large room which could house a spa with indoor pool. Another guest house could be developed. The large pool with its marvellous terrace and the fantastically manicured garden with its lush tree population offer a dreamlike ambience. This finca in the north of Mallorca is an ideal property for special demand with absolute privacy in the most exclusive location of Pollensa.