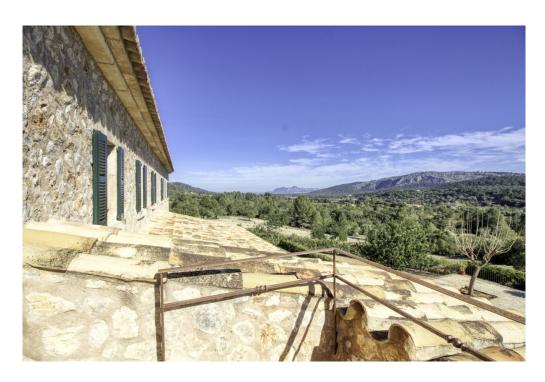

#### A first impression

Exclusive finca in an elevated position near Pollensa with unique views over the valley of Axartell. This high quality and noble finca is situated on a plot of 10 ha with a constructed area of approximately 1000 m2.

A majestic driveway leads to the main house with an elegant entrance hall. From here, all areas of the house can be accessed, such as the living room with fireplace and adjoining TV room with fireplace, the generously designed eat-in kitchen with modern country kitchen and adjoining dining room. From this level, you can access the wonderful covered terrace with its incorruptible view of the valley. On the upper floor there are four bedrooms, all of them with en-suite bathrooms. The whole house is bright and spacious, with quality materials throughout, such as wooden beamed ceilings, antique doors, antique terracotta floors, underfloor heating and many stylish details. In the basement there are two further bedrooms, a large wine cellar, a games room and another very large room which could house a spa with indoor pool. Another guest house could be developed. The large pool with its marvellous terrace and the fantastically manicured garden with its lush tree population offer a dreamlike ambience. This finca in the north of Mallorca is an ideal property for special demand with absolute privacy in the most exclusive location of Pollensa.