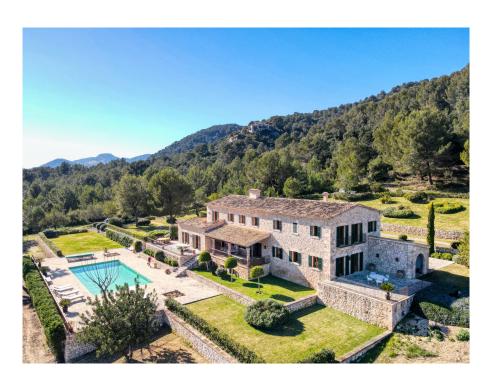

#### A first impression

Exclusive finca in an elevated position near Pollensa with unique views over the valley of Axartell. This high quality and noble finca is situated on a plot of 10 ha with a constructed area of approximately 1000 m2.

A majestic driveway leads to the main house with an elegant entrance hall. From here, all areas of the house can be accessed, such as the living room with fireplace and adjoining TV room with fireplace, the generously designed eat-in kitchen with modern country kitchen and adjoining dining room. From this level, you can access the wonderful covered terrace with its incorruptible view of the valley. On the upper floor there are four bedrooms, all of them with en-suite bathrooms. The whole house is bright and spacious, with quality materials throughout, such as wooden beamed ceilings, antique doors, antique terracotta floors, underfloor heating and many stylish details. In the basement there are two further bedrooms, a large wine cellar, a games room and another very large room which could house a spa with indoor pool. Another guest house could be developed. The large pool with its marvellous terrace and the fantastically manicured garden with its lush tree population offer a dreamlike ambience. This finca in the north of Mallorca is an ideal property for special demand with absolute privacy in the most exclusive location of Pollensa.