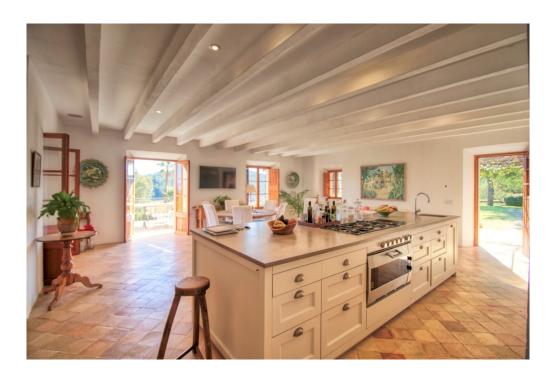

#### A first impression

Exclusive finca in an elevated position near Pollensa with unique views over the valley of Axartell. This high quality and noble finca is situated on a plot of 10 ha with a constructed area of approximately 1000 m2.

A majestic driveway leads to the main house with an elegant entrance hall. From here, all areas of the house can be accessed, such as the living room with fireplace and adjoining TV room with fireplace, the generously designed eat-in kitchen with modern country kitchen and adjoining dining room. From this level, you can access the wonderful covered terrace with its incorruptible view of the valley. On the upper floor there are four bedrooms, all of them with en-suite bathrooms. The whole house is bright and spacious, with quality materials throughout, such as wooden beamed ceilings, antique doors, antique terracotta floors, underfloor heating and many stylish details. In the basement there are two further bedrooms, a large wine cellar, a games room and another very large room which could house a spa with indoor pool. Another guest house could be developed. The large pool with its marvellous terrace and the fantastically manicured garden with its lush tree population offer a dreamlike ambience. This finca in the north of Mallorca is an ideal property for special demand with absolute privacy in the most exclusive location of Pollensa.