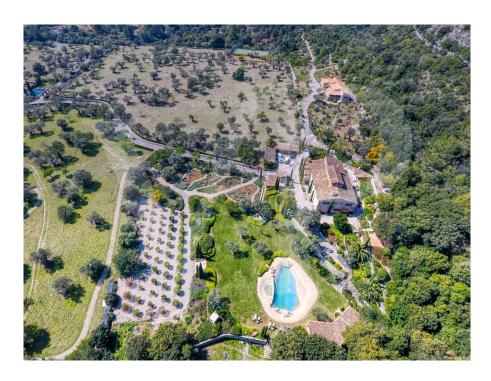

On the grounds are also a separate guesthouse with two complete, independent apartments and a two-bedroom gatehouse, which could also be used as staff quarters.

The tempting pool area invites for a long leisurely summer breakfast after the morning swim or a small drinks with friends in the exquisite tranquillity of the undisturbed countryside.

The private and secure grounds are completely closed in - on one side by the majestic mountain - and the estate offers multitude of extras; for example oil central heating, powerful generator in case of electricity cut and an own well with plentiful of water.