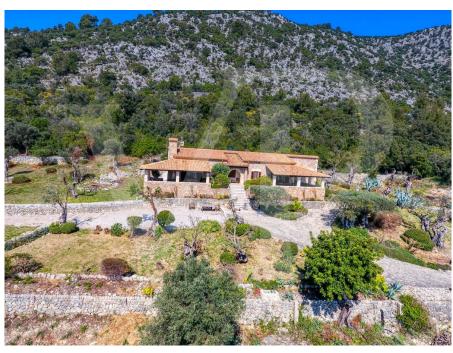

#### A first impression

Magnificent country estate nestled into a protected mountainside in the beautiful valley of "Aixartell". One of the few Mallorcan historic manor houses, known as "Posesión", surrounded by it's enticing natural grounds with centuries old olive trees and the charming, well-tended gardens, this impressive estate represents the unequalled traditional country living in all its splendour with all the necessary modern comforts.

The elegant, spacious living area of the main house is divided over various levels, offering three generous en-suite bedrooms upstairs; grand entrance hall, dining room, living room, study and the kitchen zone downstairs. The most notable feature, a restored 16th century olive oil mill, adds a special touch to this already extraordinary setting.

The private and secure grounds are completely closed in - on one side by the majestic mountain - and the estate offers multitude of extras; for example oil central heating, powerful generator in case of electricity cut and an own well with plentiful of water.