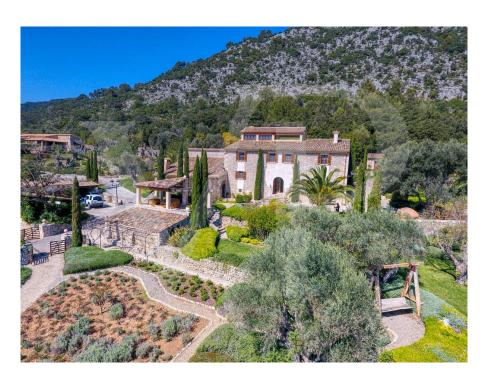

#### A first impression

Magnificent country estate nestled into a protected mountainside in the beautiful valley of "Aixartell". One of the few Mallorcan historic manor houses, known as "Posesión", surrounded by it's enticing natural grounds with centuries old olive trees and the charming, well-tended gardens, this impressive estate represents the unequalled traditional country living in all its splendour with all the necessary modern comforts.

The elegant, spacious living area of the main house is divided over various levels, offering three generous en-suite bedrooms upstairs; grand entrance hall, dining room, living room, study and the kitchen zone downstairs. The most notable feature, a restored 16th century olive oil mill, adds a special touch to this already extraordinary setting.