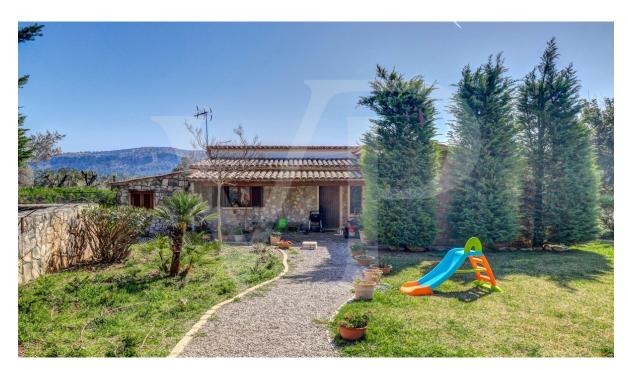

On the grounds are also a separate guesthouse with two complete, independent apartments and a two-bedroom gatehouse, which could also be used as staff quarters.

The tempting pool area invites for a long leisurely summer breakfast after the morning swim or a small drinks with friends in the exquisite tranquillity of the undisturbed countryside.

The private and secure grounds are completely closed in - on one side by the majestic mountain - and the estate offers multitude of extras; for example oil central heating, powerful generator in case of electricity cut and an own well with plentiful of water.