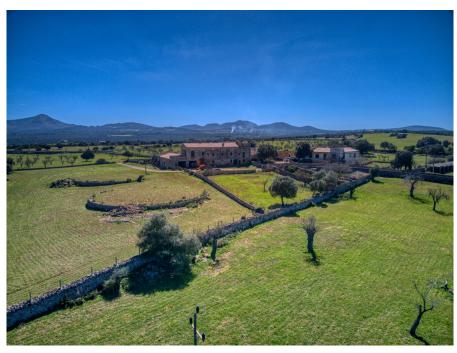

#### A first impression

Majestic and historic property in Son Serra de Marina in the Bay of Alcudia overlooking the Bay of Alcudia from Cap Menorca to Cap Farrutx.

From the main house the land stretches through fertile meadows and fields and extensive pine forests almost to the sea.

Colonia Sant Pere and Arta are only a few kilometers away.

The property is perfect for an equestrian finca, a polo finca or a winery with rural hotel. Or any combination of these, the possibilities are almost unlimited. The flat and perfectly usable land covers in total the immense area of about 323 ha and is divided into several plots. The property includes the historic main house as well as the residential house next to it. In addition, there are several farm buildings, stables, storerooms, as well as a separate chapel and another large square farm about 500 m from the main house, which is accessed by a separate road.