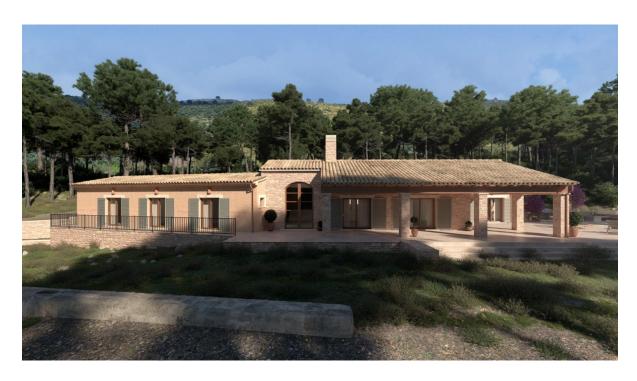

#### A first impression

Fantastic newly built finca near Alcudia with sea views.

This 3.5 hectare property is completely private in the middle of nature and yet only 2 km from the center of Puerto Alcudia and its marina.

The finca is projected on one level and has a complete basement. Surrounded by easy-care Mediterranean gardens with terraces, there is a wonderful view of the sea. The plan is for 4 bedrooms with en suite bathrooms, a large open kitchen, dining room, living room with fireplace and a large spa and wellness area. There is also a garage for several vehicles in the basement.