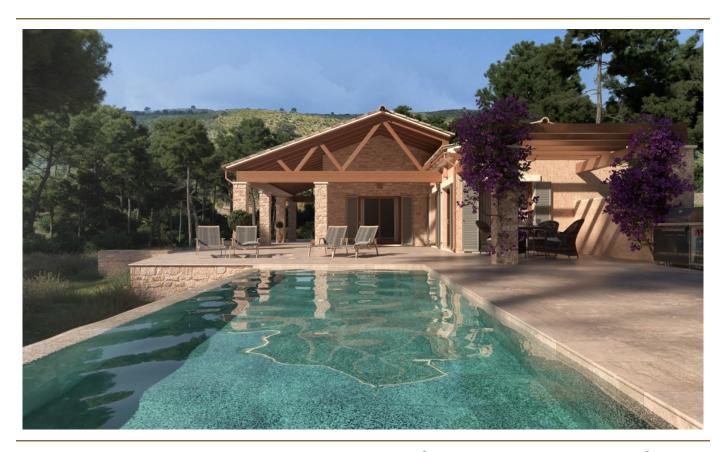

#### A first impression

Fantastic newly built finca near Alcudia with sea views.

This 3.5 hectare property is completely private in the middle of nature and yet only 2 km from the center of Puerto Alcudia and its marina.

The finca is projected on one level and has a complete basement. Surrounded by easy-care Mediterranean gardens with terraces, there is a wonderful view of the sea. The plan is for 4 bedrooms with en suite bathrooms, a large open kitchen, dining room, living room with fireplace and a large spa and wellness area. There is also a garage for several vehicles in the basement.