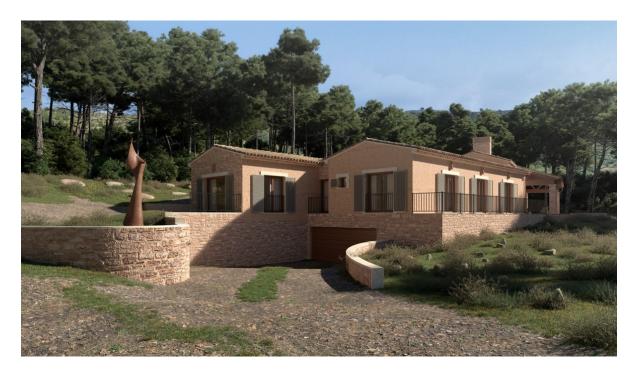

#### A first impression

Fantastic newly built finca near Alcudia with sea views.

This 3.5 hectare property is completely private in the middle of nature and yet only 2 km from the center of Puerto Alcudia and its marina.

The finca is projected on one level and has a complete basement. Surrounded by easy-care Mediterranean gardens with terraces, there is a wonderful view of the sea. The plan is for 4 bedrooms with en suite bathrooms, a large open kitchen, dining room, living room with fireplace and a large spa and wellness area. There is also a garage for several vehicles in the basement.