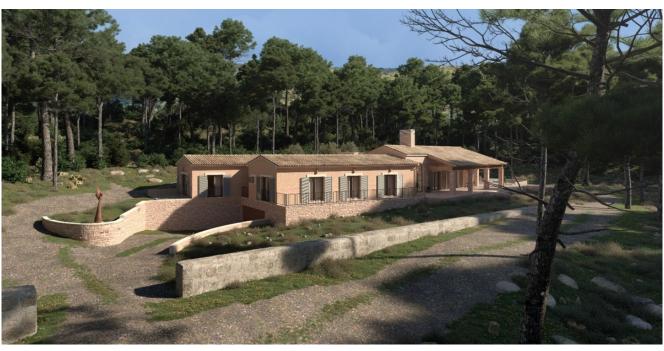

#### A first impression

Fantastic newly built finca near Alcudia with sea views.

This 3.5 hectare property is completely private in the middle of nature and yet only 2 km from the center of Puerto Alcudia and its marina.

The finca is projected on one level and has a complete basement. Surrounded by easy-care Mediterranean gardens with terraces, there is a wonderful view of the sea. The plan is for 4 bedrooms with en suite bathrooms, a large open kitchen, dining room, living room with fireplace and a large spa and wellness area. There is also a garage for several vehicles in the basement.