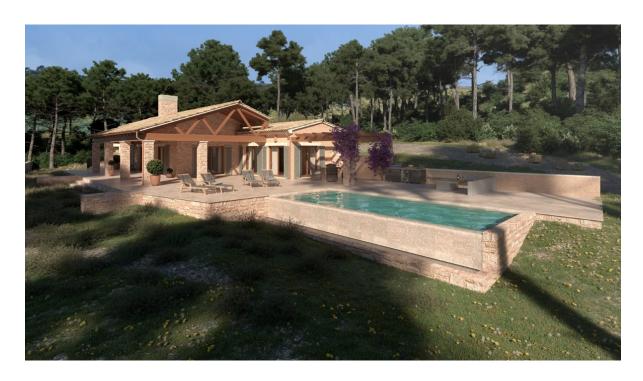

#### A first impression

Fantastic newly built finca near Alcudia with sea views.

This 3.5 hectare property is completely private in the middle of nature and yet only 2 km from the center of Puerto Alcudia and its marina.

The finca is projected on one level and has a complete basement. Surrounded by easy-care Mediterranean gardens with terraces, there is a wonderful view of the sea. The plan is for 4 bedrooms with en suite bathrooms, a large open kitchen, dining room, living room with fireplace and a large spa and wellness area. There is also a garage for several vehicles in the basement.