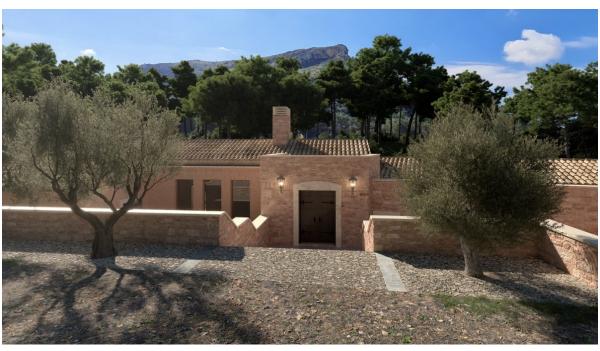

#### A first impression

Fantastic newly built finca near Alcudia with sea views.

This 3.5 hectare property is completely private in the middle of nature and yet only 2 km from the center of Puerto Alcudia and its marina.

The finca is projected on one level and has a complete basement. Surrounded by easy-care Mediterranean gardens with terraces, there is a wonderful view of the sea. The plan is for 4 bedrooms with en suite bathrooms, a large open kitchen, dining room, living room with fireplace and a large spa and wellness area. There is also a garage for several vehicles in the basement.