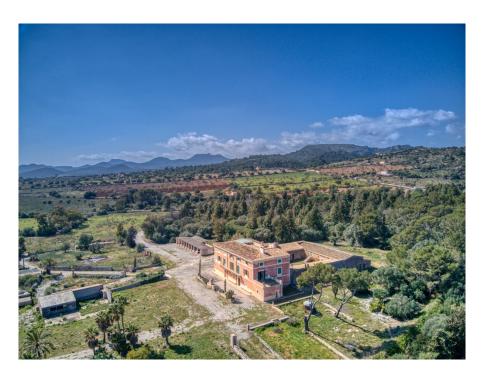

## A first impression

Fantastic historical property between Son Macia and Cales de Mallorca not far from Porto Colom

The huge property with several outbuildings is perfectly placed on a 30 hectare plot with fantastic sea views. The main house is oriented exactly to the east and therefore the sunrise takes place exactly in the middle on the sea in front of the property.

The completely free, unobstructed sea view over the nature reserve is unique and unique, there is no other such chateau-like property on Mallorca with its ensemble of outbuildings in such a perfect location that is at the same time so large and harmonious, so architecturally perfect.