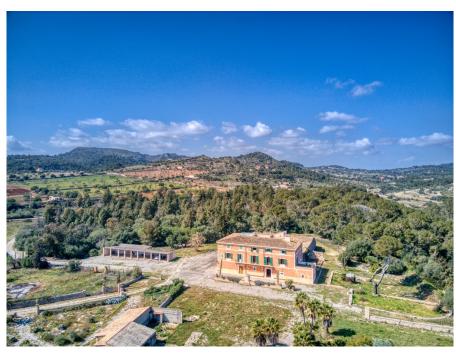

## A first impression

Fantastic historical property between Son Macia and Cales de Mallorca not far from Porto Colom

The huge property with several outbuildings is perfectly placed on a 30 hectare plot with fantastic sea views. The main house is oriented exactly to the east and therefore the sunrise takes place exactly in the middle on the sea in front of the property.

The completely free, unobstructed sea view over the nature reserve is unique and unique, there is no other such chateau-like property on Mallorca with its ensemble of outbuildings in such a perfect location that is at the same time so large and harmonious, so architecturally perfect.

The history of the buildings goes back to the 12th century, when an Arab defense tower was erected which still exists and around which the current property was built.

The castle-like main building with its wonderful inner courtyard is joined by large stables which, due to the enormous volume, would be perfect as an indoor swimming pool and SPA.