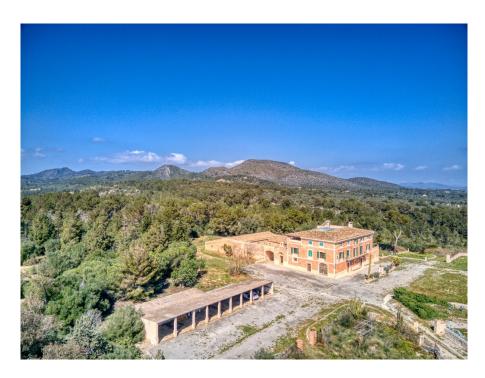

## A first impression

Fantastic historical property between Son Macia and Cales de Mallorca not far from Porto Colom

The huge property with several outbuildings is perfectly placed on a 30 hectare plot with fantastic sea views. The main house is oriented exactly to the east and therefore the sunrise takes place exactly in the middle on the sea in front of the property.

The completely free, unobstructed sea view over the nature reserve is unique and unique, there is no other such chateau-like property on Mallorca with its ensemble of outbuildings in such a perfect location that is at the same time so large and harmonious, so architecturally perfect.

The history of the buildings goes back to the 12th century, when an Arab defense tower was erected which still exists and around which the current property was built.

The castle-like main building with its wonderful inner courtyard is joined by large stables which, due to the enormous volume, would be perfect as an indoor swimming pool and SPA.

The numerous outbuildings result in a wide variety of possible uses.

The diocese's own chapel is approved for church weddings and baptisms, etc., many old relics are still there, including the original altar and the priest's robes. Church services for the area used to be held here