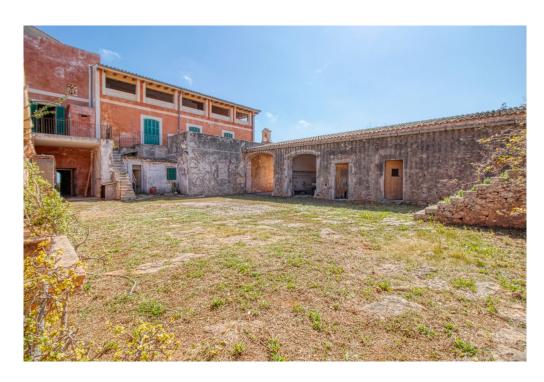

The history of the buildings goes back to the 12th century, when an Arab defense tower was erected which still exists and around which the current property was built.

The castle-like main building with its wonderful inner courtyard is joined by large stables which, due to the enormous volume, would be perfect as an indoor swimming pool and SPA.

The numerous outbuildings result in a wide variety of possible uses.

The diocese's own chapel is approved for church weddings and baptisms, etc., many old relics are still there, including the original altar and the priest's robes. Church services for the area used to be held here

The stables, which are about 200 meters in front of the main house, could be completely converted into suites. The entire development can be used, in total it would be around 4000 m2 if everything is fully exploited.