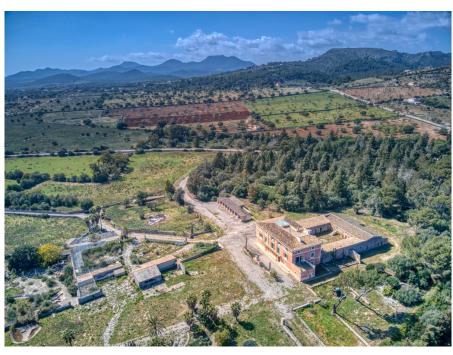

The numerous outbuildings result in a wide variety of possible uses.

The diocese's own chapel is approved for church weddings and baptisms, etc., many old relics are still there, including the original altar and the priest's robes. Church services for the area used to be held here

The stables, which are about 200 meters in front of the main house, could be completely converted into suites. The entire development can be used, in total it would be around 4000 m2 if everything is fully exploited.