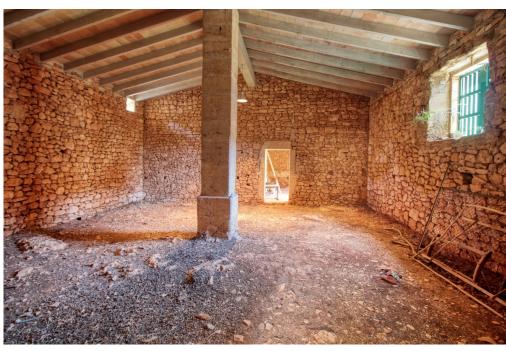

The history of the buildings goes back to the 12th century, when an Arab defense tower was erected which still exists and around which the current property was built.

The castle-like main building with its wonderful inner courtyard is joined by large stables which, due to the enormous volume, would be perfect as an indoor swimming pool and SPA.

The stables, which are about 200 meters in front of the main house, could be completely converted into suites. The entire development can be used, in total it would be around 4000 m2 if everything is fully exploited.