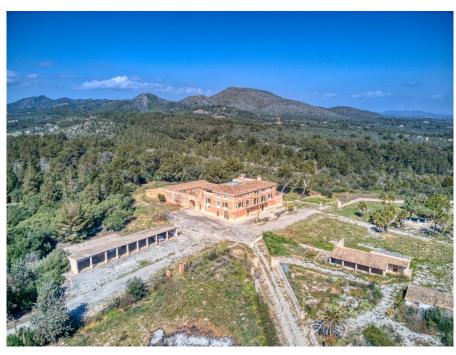

The history of the buildings goes back to the 12th century, when an Arab defense tower was erected which still exists and around which the current property was built.

The castle-like main building with its wonderful inner courtyard is joined by large stables which, due to the enormous volume, would be perfect as an indoor swimming pool and SPA.

The stables, which are about 200 meters in front of the main house, could be completely converted into suites. The entire development can be used, in total it would be around 4000 m2 if everything is fully exploited.