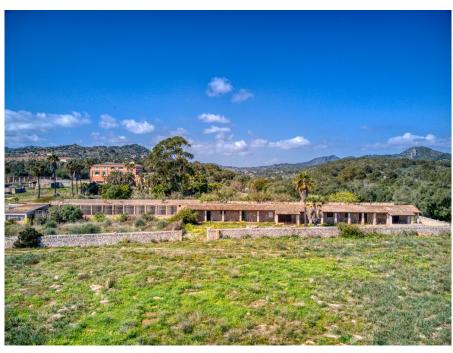

## A first impression

Fantastic historical property between Son Macia and Cales de Mallorca not far from Porto Colom

The huge property with several outbuildings is perfectly placed on a 30 hectare plot with fantastic sea views. The main house is oriented exactly to the east and therefore the sunrise takes place exactly in the middle on the sea in front of the property.

The completely free, unobstructed sea view over the nature reserve is unique and unique, there is no other such chateau-like property on Mallorca with its ensemble of outbuildings in such a perfect location that is at the same time so large and harmonious, so architecturally perfect.

The history of the buildings goes back to the 12th century, when an Arab defense tower was erected which still exists and around which the current property was built.

The castle-like main building with its wonderful inner courtyard is joined by large stables which, due to the enormous volume, would be perfect as an indoor swimming pool and SPA.

The stables, which are about 200 meters in front of the main house, could be completely converted into suites. The entire development can be used, in total it would be around 4000 m2 if everything is fully exploited.