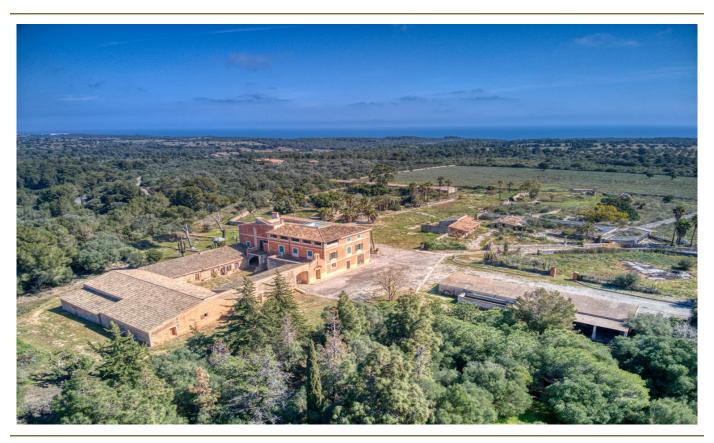

## A first impression

Fantastic historical property between Son Macia and Cales de Mallorca not far from Porto Colom

The huge property with several outbuildings is perfectly placed on a 30 hectare plot with fantastic sea views. The main house is oriented exactly to the east and therefore the sunrise takes place exactly in the middle on the sea in front of the property.

The completely free, unobstructed sea view over the nature reserve is unique and unique, there is no other such chateau-like property on Mallorca with its ensemble of outbuildings in such a perfect location that is at the same time so large and harmonious, so architecturally perfect.

The history of the buildings goes back to the 12th century, when an Arab defense tower was erected which still exists and around which the current property was built.

The castle-like main building with its wonderful inner courtyard is joined by large stables which, due to the enormous volume, would be perfect as an indoor swimming pool and SPA.