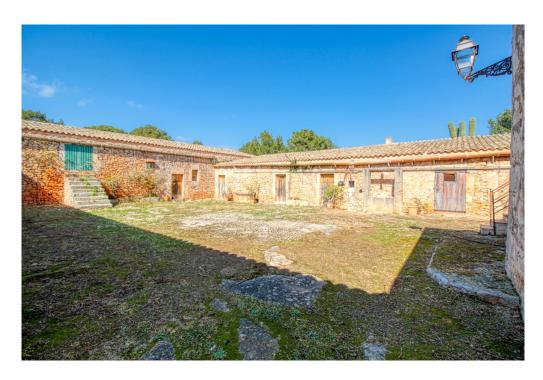

The history of the buildings goes back to the 12th century, when an Arab defense tower was erected which still exists and around which the current property was built.

The castle-like main building with its wonderful inner courtyard is joined by large stables which, due to the enormous volume, would be perfect as an indoor swimming pool and SPA.

The numerous outbuildings result in a wide variety of possible uses.

The diocese's own chapel is approved for church weddings and baptisms, etc., many old relics are still there, including the original altar and the priest's robes. Church services for the area used to be held here

The stables, which are about 200 meters in front of the main house, could be completely converted into suites. The entire development can be used, in total it would be around 4000 m2 if everything is fully exploited.