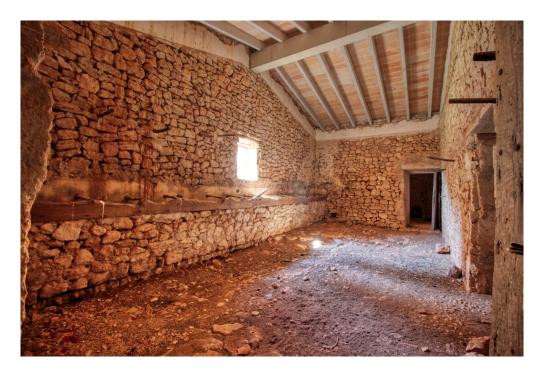

The history of the buildings goes back to the 12th century, when an Arab defense tower was erected which still exists and around which the current property was built.

The castle-like main building with its wonderful inner courtyard is joined by large stables which, due to the enormous volume, would be perfect as an indoor swimming pool and SPA.

The stables, which are about 200 meters in front of the main house, could be completely converted into suites. The entire development can be used, in total it would be around 4000 m2 if everything is fully exploited.