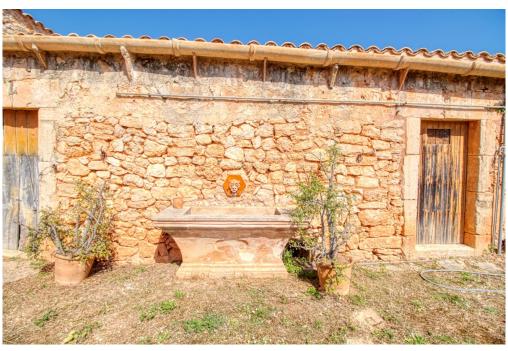

The completely free, unobstructed sea view over the nature reserve is unique and unique, there is no other such chateau-like property on Mallorca with its ensemble of outbuildings in such a perfect location that is at the same time so large and harmonious, so architecturally perfect.

The history of the buildings goes back to the 12th century, when an Arab defense tower was erected which still exists and around which the current property was built.

The castle-like main building with its wonderful inner courtyard is joined by large stables which, due to the enormous volume, would be perfect as an indoor swimming pool and SPA.