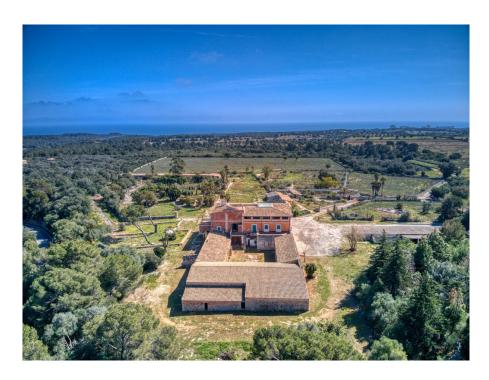

## A first impression

Fantastic historical property between Son Macia and Cales de Mallorca not far from Porto Colom

The huge property with several outbuildings is perfectly placed on a 30 hectare plot with fantastic sea views. The main house is oriented exactly to the east and therefore the sunrise takes place exactly in the middle on the sea in front of the property.

On the property you will find two large wells, which allow their own water supply, which are connected to historical cisterns.

The 400 hectares in front of it with the three paradisiacal natural bays Cala Magraner, Cala Virgili and Cala Pilota are nature reserves. This great property offers enormous potential for a long term investment opportunity. The romantic natural harbor of Porto Colom with its many cafes and restaurants as well as the exclusive golf club Vall d'Or can also be reached quickly. An absolutely unique property.