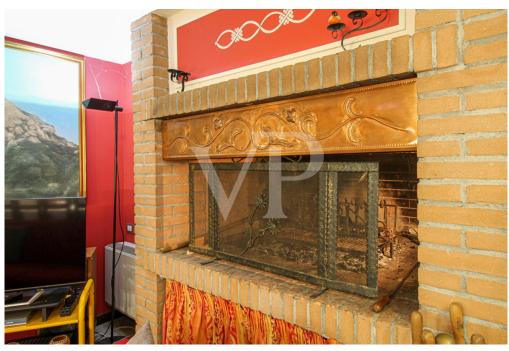

### A first impression

In the Ospedaletto area of Vicenza, we offer for sale a lovely townhouse, ideal for families seeking comfort and tranquility. The house is on three levels and has large, well-distributed interior spaces. The ground floor boasts a large tavern, ideal for spending moments of conviviality, fully finished with a large fireplace, from which there is access to the outdoor pompeiana, exploitable both as an outdoor space for outdoor dining and covered parking space. Completing the floor is a large windowed bathroom, an 'additional multifunctional room, versatile and usable according to one's needs, and a basement cellar. On the second floor we find a large living room with a thermo-fireplace, a livable kitchen from which there is access to a small terrace, a room to be used as a closet / pantry and a windowed bathroom complete with shower and space for washing machine. The second floor houses three bedrooms, and a fourth room that can be used as a study or walk-in closet, as well as a full, windowed bathroom. A beautiful private garden, perfect for outdoor relaxing moments, surrounds the three free sides of the house.

### Details of amenities

Air conditioner on each floor
Thermal fireplace for heating
Outdoor Pompeian
Tavern with a generously sized fireplace