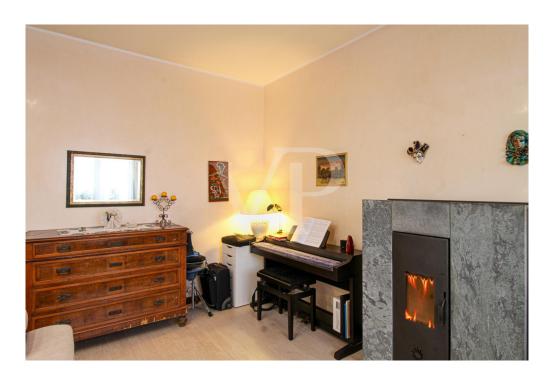

### A first impression

In the Ospedaletto area of Vicenza, we offer for sale a lovely townhouse, ideal for families seeking comfort and tranquility. The house is on three levels and has large, well-distributed interior spaces. The ground floor boasts a large tavern, ideal for spending moments of conviviality, fully finished with a large fireplace, from which there is access to the outdoor pompeiana, exploitable both as an outdoor space for outdoor dining and covered parking space. Completing the floor is a large windowed bathroom, an 'additional multifunctional room, versatile and usable according to one's needs, and a basement cellar. On the second floor we find a large living room with a thermo-fireplace, a livable kitchen from which there is access to a small terrace, a room to be used as a closet / pantry and a windowed bathroom complete with shower and space for washing machine. The second floor houses three bedrooms, and a fourth room that can be used as a study or walk-in closet, as well as a full, windowed bathroom. A beautiful private garden, perfect for outdoor relaxing moments, surrounds the three free sides of the house.

### Details of amenities

Air conditioner on each floor
Thermal fireplace for heating
Outdoor Pompeian
Tavern with a generously sized fireplace