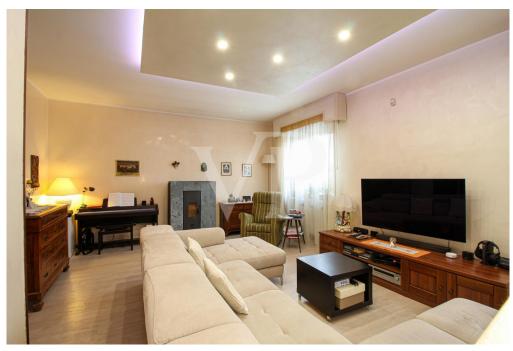

### A first impression

In the Ospedaletto area of Vicenza, we offer for sale a lovely townhouse, ideal for families seeking comfort and tranquility. The house is on three levels and has large, well-distributed interior spaces. The ground floor boasts a large tavern, ideal for spending moments of conviviality, fully finished with a large fireplace, from which there is access to the outdoor pompeiana, exploitable both as an outdoor space for outdoor dining and covered parking space. Completing the floor is a large windowed bathroom, an 'additional multifunctional room, versatile and usable according to one's needs, and a basement cellar. On the second floor we find a large living room with a thermo-fireplace, a livable kitchen from which there is access to a small terrace, a room to be used as a closet / pantry and a windowed bathroom complete with shower and space for washing machine. The second floor houses three bedrooms, and a fourth room that can be used as a study or walk-in closet, as well as a full, windowed bathroom. A beautiful private garden, perfect for outdoor relaxing moments, surrounds the three free sides of the house.

### Details of amenities

Air conditioner on each floor
Thermal fireplace for heating
Outdoor Pompeian
Tavern with a generously sized fireplace