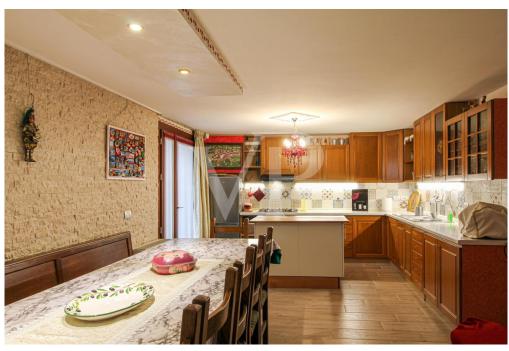

### A first impression

In the Ospedaletto area of Vicenza, we offer for sale a lovely townhouse, ideal for families seeking comfort and tranquility. The house is on three levels and has large, well-distributed interior spaces. The ground floor boasts a large tavern, ideal for spending moments of conviviality, fully finished with a large fireplace, from which there is access to the outdoor pompeiana, exploitable both as an outdoor space for outdoor dining and covered parking space. Completing the floor is a large windowed bathroom, an 'additional multifunctional room, versatile and usable according to one's needs, and a basement cellar. On the second floor we find a large living room with a thermo-fireplace, a livable kitchen from which there is access to a small terrace, a room to be used as a closet / pantry and a windowed bathroom complete with shower and space for washing machine. The second floor houses three bedrooms, and a fourth room that can be used as a study or walk-in closet, as well as a full, windowed bathroom. A beautiful private garden, perfect for outdoor relaxing moments, surrounds the three free sides of the house.