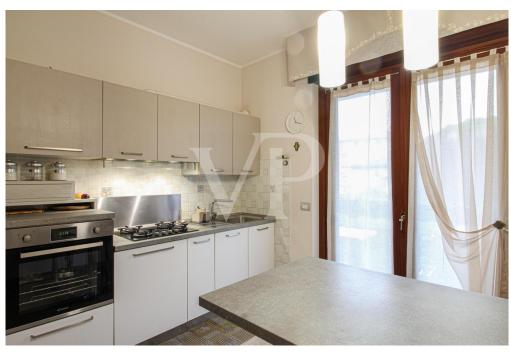

### A first impression

In the Ospedaletto area of Vicenza, we offer for sale a lovely townhouse, ideal for families seeking comfort and tranquility. The house is on three levels and has large, well-distributed interior spaces. The ground floor boasts a large tavern, ideal for spending moments of conviviality, fully finished with a large fireplace, from which there is access to the outdoor pompeiana, exploitable both as an outdoor space for outdoor dining and covered parking space. Completing the floor is a large windowed bathroom, an 'additional multifunctional room, versatile and usable according to one's needs, and a basement cellar. On the second floor we find a large living room with a thermo-fireplace, a livable kitchen from which there is access to a small terrace, a room to be used as a closet / pantry and a windowed bathroom complete with shower and space for washing machine. The second floor houses three bedrooms, and a fourth room that can be used as a study or walk-in closet, as well as a full, windowed bathroom. A beautiful private garden, perfect for outdoor relaxing moments, surrounds the three free sides of the house.