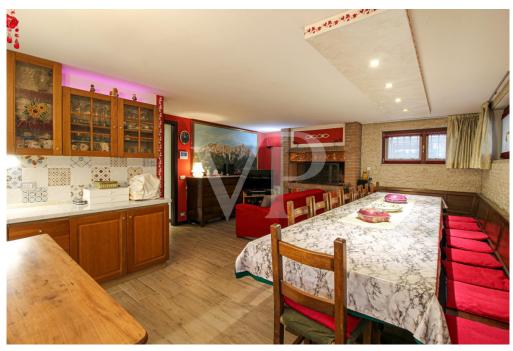

### A first impression

In the Ospedaletto area of Vicenza, we offer for sale a lovely townhouse, ideal for families seeking comfort and tranquility. The house is on three levels and has large, well-distributed interior spaces. The ground floor boasts a large tavern, ideal for spending moments of conviviality, fully finished with a large fireplace, from which there is access to the outdoor pompeiana, exploitable both as an outdoor space for outdoor dining and covered parking space. Completing the floor is a large windowed bathroom, an 'additional multifunctional room, versatile and usable according to one's needs, and a basement cellar. On the second floor we find a large living room with a thermo-fireplace, a livable kitchen from which there is access to a small terrace, a room to be used as a closet / pantry and a windowed bathroom complete with shower and space for washing machine. The second floor houses three bedrooms, and a fourth room that can be used as a study or walk-in closet, as well as a full, windowed bathroom. A beautiful private garden, perfect for outdoor relaxing moments, surrounds the three free sides of the house.

### Details of amenities

Air conditioner on each floor
Thermal fireplace for heating
Outdoor Pompeian
Tavern with a generously sized fireplace