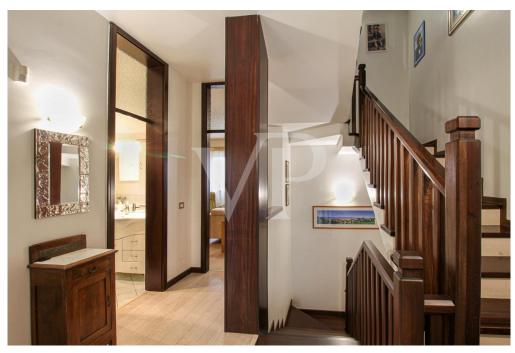

### A first impression

In the Ospedaletto area of Vicenza, we offer for sale a lovely townhouse, ideal for families seeking comfort and tranquility. The house is on three levels and has large, well-distributed interior spaces. The ground floor boasts a large tavern, ideal for spending moments of conviviality, fully finished with a large fireplace, from which there is access to the outdoor pompeiana, exploitable both as an outdoor space for outdoor dining and covered parking space. Completing the floor is a large windowed bathroom, an 'additional multifunctional room, versatile and usable according to one's needs, and a basement cellar. On the second floor we find a large living room with a thermo-fireplace, a livable kitchen from which there is access to a small terrace, a room to be used as a closet / pantry and a windowed bathroom complete with shower and space for washing machine. The second floor houses three bedrooms, and a fourth room that can be used as a study or walk-in closet, as well as a full, windowed bathroom. A beautiful private garden, perfect for outdoor relaxing moments, surrounds the three free sides of the house.