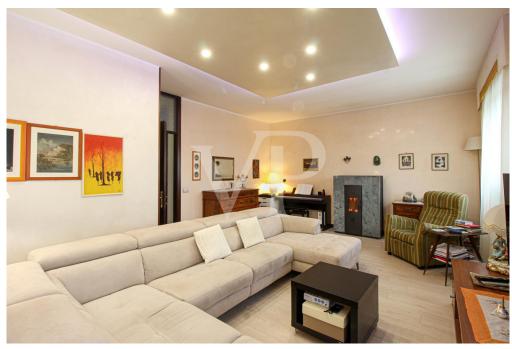

### A first impression

In the Ospedaletto area of Vicenza, we offer for sale a lovely townhouse, ideal for families seeking comfort and tranquility. The house is on three levels and has large, well-distributed interior spaces. The ground floor boasts a large tavern, ideal for spending moments of conviviality, fully finished with a large fireplace, from which there is access to the outdoor pompeiana, exploitable both as an outdoor space for outdoor dining and covered parking space. Completing the floor is a large windowed bathroom, an 'additional multifunctional room, versatile and usable according to one's needs, and a basement cellar. On the second floor we find a large living room with a thermo-fireplace, a livable kitchen from which there is access to a small terrace, a room to be used as a closet / pantry and a windowed bathroom complete with shower and space for washing machine. The second floor houses three bedrooms, and a fourth room that can be used as a study or walk-in closet, as well as a full, windowed bathroom. A beautiful private garden, perfect for outdoor relaxing moments, surrounds the three free sides of the house.

### Details of amenities

Air conditioner on each floor
Thermal fireplace for heating
Outdoor Pompeian
Tavern with a generously sized fireplace