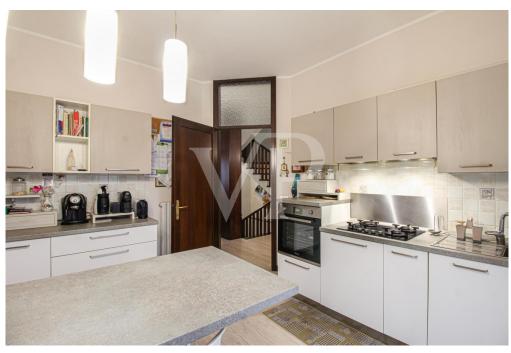

### A first impression

In the Ospedaletto area of Vicenza, we offer for sale a lovely townhouse, ideal for families seeking comfort and tranquility. The house is on three levels and has large, well-distributed interior spaces. The ground floor boasts a large tavern, ideal for spending moments of conviviality, fully finished with a large fireplace, from which there is access to the outdoor pompeiana, exploitable both as an outdoor space for outdoor dining and covered parking space. Completing the floor is a large windowed bathroom, an 'additional multifunctional room, versatile and usable according to one's needs, and a basement cellar. On the second floor we find a large living room with a thermo-fireplace, a livable kitchen from which there is access to a small terrace, a room to be used as a closet / pantry and a windowed bathroom complete with shower and space for washing machine. The second floor houses three bedrooms, and a fourth room that can be used as a study or walk-in closet, as well as a full, windowed bathroom. A beautiful private garden, perfect for outdoor relaxing moments, surrounds the three free sides of the house.