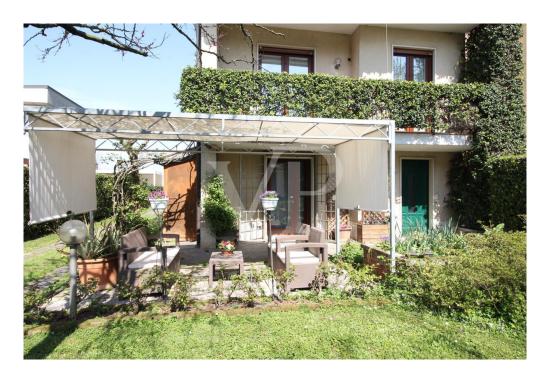

### A first impression

In the Ospedaletto area of Vicenza, we offer for sale a lovely townhouse, ideal for families seeking comfort and tranquility. The house is on three levels and has large, well-distributed interior spaces. The ground floor boasts a large tavern, ideal for spending moments of conviviality, fully finished with a large fireplace, from which there is access to the outdoor pompeiana, exploitable both as an outdoor space for outdoor dining and covered parking space. Completing the floor is a large windowed bathroom, an 'additional multifunctional room, versatile and usable according to one's needs, and a basement cellar. On the second floor we find a large living room with a thermo-fireplace, a livable kitchen from which there is access to a small terrace, a room to be used as a closet / pantry and a windowed bathroom complete with shower and space for washing machine. The second floor houses three bedrooms, and a fourth room that can be used as a study or walk-in closet, as well as a full, windowed bathroom. A beautiful private garden, perfect for outdoor relaxing moments, surrounds the three free sides of the house.

### Details of amenities

Air conditioner on each floor
Thermal fireplace for heating
Outdoor Pompeian
Tavern with a generously sized fireplace