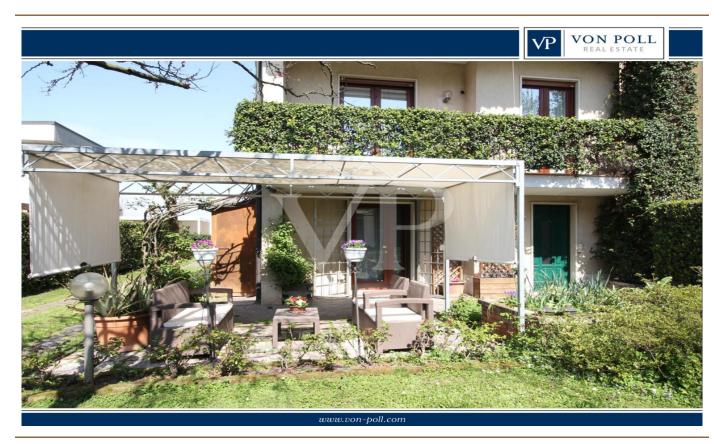

### A first impression

In the Ospedaletto area of Vicenza, we offer for sale a lovely townhouse, ideal for families seeking comfort and tranquility. The house is on three levels and has large, well-distributed interior spaces. The ground floor boasts a large tavern, ideal for spending moments of conviviality, fully finished with a large fireplace, from which there is access to the outdoor pompeiana, exploitable both as an outdoor space for outdoor dining and covered parking space. Completing the floor is a large windowed bathroom, an 'additional multifunctional room, versatile and usable according to one's needs, and a basement cellar. On the second floor we find a large living room with a thermo-fireplace, a livable kitchen from which there is access to a small terrace, a room to be used as a closet / pantry and a windowed bathroom complete with shower and space for washing machine. The second floor houses three bedrooms, and a fourth room that can be used as a study or walk-in closet, as well as a full, windowed bathroom. A beautiful private garden, perfect for outdoor relaxing moments, surrounds the three free sides of the house.

### Details of amenities

Air conditioner on each floor
Thermal fireplace for heating
Outdoor Pompeian
Tavern with a generously sized fireplace