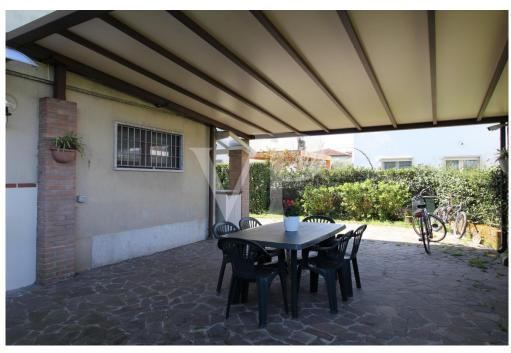

### A first impression

In the Ospedaletto area of Vicenza, we offer for sale a lovely townhouse, ideal for families seeking comfort and tranquility. The house is on three levels and has large, well-distributed interior spaces. The ground floor boasts a large tavern, ideal for spending moments of conviviality, fully finished with a large fireplace, from which there is access to the outdoor pompeiana, exploitable both as an outdoor space for outdoor dining and covered parking space. Completing the floor is a large windowed bathroom, an 'additional multifunctional room, versatile and usable according to one's needs, and a basement cellar. On the second floor we find a large living room with a thermo-fireplace, a livable kitchen from which there is access to a small terrace, a room to be used as a closet / pantry and a windowed bathroom complete with shower and space for washing machine. The second floor houses three bedrooms, and a fourth room that can be used as a study or walk-in closet, as well as a full, windowed bathroom. A beautiful private garden, perfect for outdoor relaxing moments, surrounds the three free sides of the house.

### Details of amenities

Air conditioner on each floor
Thermal fireplace for heating
Outdoor Pompeian
Tavern with a generously sized fireplace