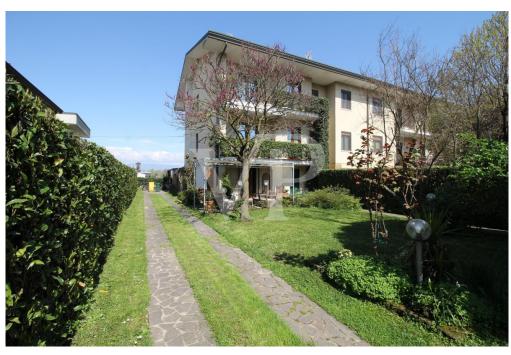

### A first impression

In the Ospedaletto area of Vicenza, we offer for sale a lovely townhouse, ideal for families seeking comfort and tranquility. The house is on three levels and has large, well-distributed interior spaces. The ground floor boasts a large tavern, ideal for spending moments of conviviality, fully finished with a large fireplace, from which there is access to the outdoor pompeiana, exploitable both as an outdoor space for outdoor dining and covered parking space. Completing the floor is a large windowed bathroom, an 'additional multifunctional room, versatile and usable according to one's needs, and a basement cellar. On the second floor we find a large living room with a thermo-fireplace, a livable kitchen from which there is access to a small terrace, a room to be used as a closet / pantry and a windowed bathroom complete with shower and space for washing machine. The second floor houses three bedrooms, and a fourth room that can be used as a study or walk-in closet, as well as a full, windowed bathroom. A beautiful private garden, perfect for outdoor relaxing moments, surrounds the three free sides of the house.

#### All about the location

Ospedaletto is a quiet and well-connected residential area of Vicenza, located southwest of the city center. Because of its location, it offers easy access to major thoroughfares, such as the Vicenza ring road. The area is well served by supermarkets, schools, and parks, plus the center can be reached in a few minutes by car or public transport. Ideal solution for those looking for a functional home that is well connected to the city.