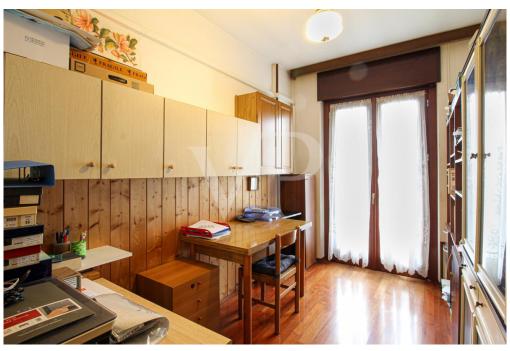

### A first impression

In the Ospedaletto area of Vicenza, we offer for sale a lovely townhouse, ideal for families seeking comfort and tranquility. The house is on three levels and has large, well-distributed interior spaces. The ground floor boasts a large tavern, ideal for spending moments of conviviality, fully finished with a large fireplace, from which there is access to the outdoor pompeiana, exploitable both as an outdoor space for outdoor dining and covered parking space. Completing the floor is a large windowed bathroom, an 'additional multifunctional room, versatile and usable according to one's needs, and a basement cellar. On the second floor we find a large living room with a thermo-fireplace, a livable kitchen from which there is access to a small terrace, a room to be used as a closet / pantry and a windowed bathroom complete with shower and space for washing machine. The second floor houses three bedrooms, and a fourth room that can be used as a study or walk-in closet, as well as a full, windowed bathroom. A beautiful private garden, perfect for outdoor relaxing moments, surrounds the three free sides of the house.