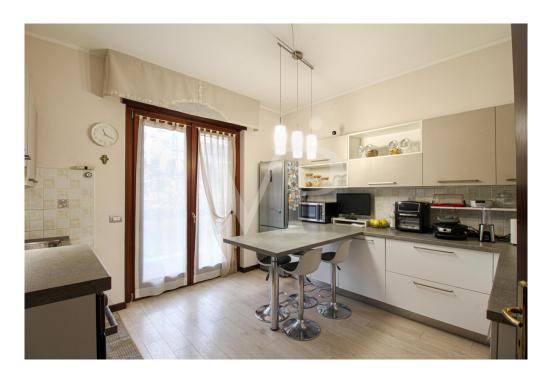

### A first impression

In the Ospedaletto area of Vicenza, we offer for sale a lovely townhouse, ideal for families seeking comfort and tranquility. The house is on three levels and has large, well-distributed interior spaces. The ground floor boasts a large tavern, ideal for spending moments of conviviality, fully finished with a large fireplace, from which there is access to the outdoor pompeiana, exploitable both as an outdoor space for outdoor dining and covered parking space. Completing the floor is a large windowed bathroom, an 'additional multifunctional room, versatile and usable according to one's needs, and a basement cellar. On the second floor we find a large living room with a thermo-fireplace, a livable kitchen from which there is access to a small terrace, a room to be used as a closet / pantry and a windowed bathroom complete with shower and space for washing machine. The second floor houses three bedrooms, and a fourth room that can be used as a study or walk-in closet, as well as a full, windowed bathroom. A beautiful private garden, perfect for outdoor relaxing moments, surrounds the three free sides of the house.