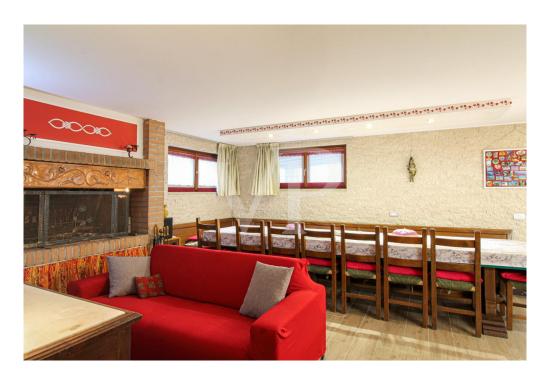

### A first impression

In the Ospedaletto area of Vicenza, we offer for sale a lovely townhouse, ideal for families seeking comfort and tranquility. The house is on three levels and has large, well-distributed interior spaces. The ground floor boasts a large tavern, ideal for spending moments of conviviality, fully finished with a large fireplace, from which there is access to the outdoor pompeiana, exploitable both as an outdoor space for outdoor dining and covered parking space. Completing the floor is a large windowed bathroom, an 'additional multifunctional room, versatile and usable according to one's needs, and a basement cellar. On the second floor we find a large living room with a thermo-fireplace, a livable kitchen from which there is access to a small terrace, a room to be used as a closet / pantry and a windowed bathroom complete with shower and space for washing machine. The second floor houses three bedrooms, and a fourth room that can be used as a study or walk-in closet, as well as a full, windowed bathroom. A beautiful private garden, perfect for outdoor relaxing moments, surrounds the three free sides of the house.

### Details of amenities

Air conditioner on each floor
Thermal fireplace for heating
Outdoor Pompeian
Tavern with a generously sized fireplace