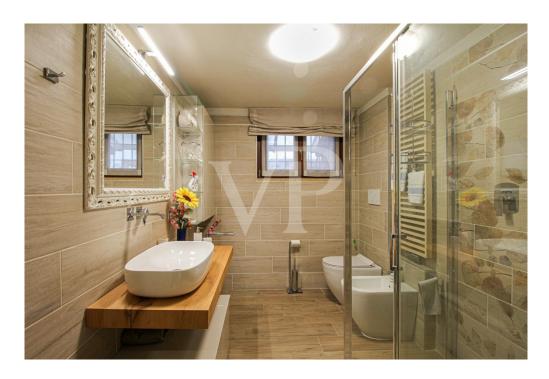

### A first impression

In the Ospedaletto area of Vicenza, we offer for sale a lovely townhouse, ideal for families seeking comfort and tranquility. The house is on three levels and has large, well-distributed interior spaces. The ground floor boasts a large tavern, ideal for spending moments of conviviality, fully finished with a large fireplace, from which there is access to the outdoor pompeiana, exploitable both as an outdoor space for outdoor dining and covered parking space. Completing the floor is a large windowed bathroom, an 'additional multifunctional room, versatile and usable according to one's needs, and a basement cellar. On the second floor we find a large living room with a thermo-fireplace, a livable kitchen from which there is access to a small terrace, a room to be used as a closet / pantry and a windowed bathroom complete with shower and space for washing machine. The second floor houses three bedrooms, and a fourth room that can be used as a study or walk-in closet, as well as a full, windowed bathroom. A beautiful private garden, perfect for outdoor relaxing moments, surrounds the three free sides of the house.