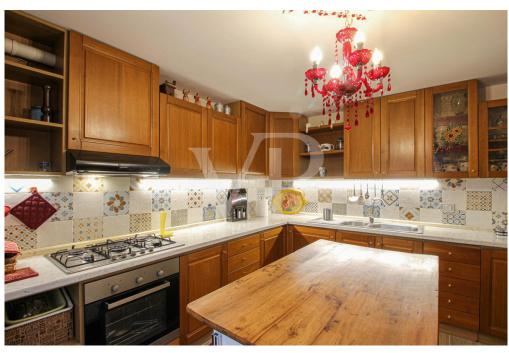

### A first impression

In the Ospedaletto area of Vicenza, we offer for sale a lovely townhouse, ideal for families seeking comfort and tranquility. The house is on three levels and has large, well-distributed interior spaces. The ground floor boasts a large tavern, ideal for spending moments of conviviality, fully finished with a large fireplace, from which there is access to the outdoor pompeiana, exploitable both as an outdoor space for outdoor dining and covered parking space. Completing the floor is a large windowed bathroom, an 'additional multifunctional room, versatile and usable according to one's needs, and a basement cellar. On the second floor we find a large living room with a thermo-fireplace, a livable kitchen from which there is access to a small terrace, a room to be used as a closet / pantry and a windowed bathroom complete with shower and space for washing machine. The second floor houses three bedrooms, and a fourth room that can be used as a study or walk-in closet, as well as a full, windowed bathroom. A beautiful private garden, perfect for outdoor relaxing moments, surrounds the three free sides of the house.

### Details of amenities

Air conditioner on each floor
Thermal fireplace for heating
Outdoor Pompeian
Tavern with a generously sized fireplace