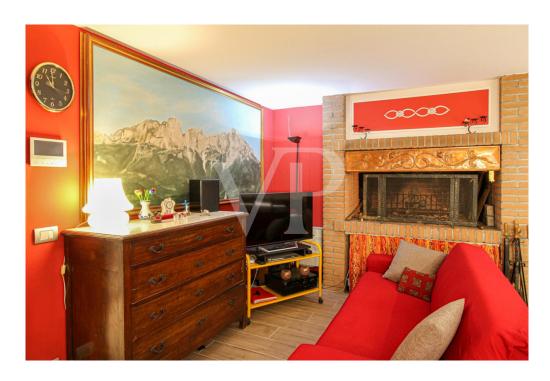

### A first impression

In the Ospedaletto area of Vicenza, we offer for sale a lovely townhouse, ideal for families seeking comfort and tranquility. The house is on three levels and has large, well-distributed interior spaces. The ground floor boasts a large tavern, ideal for spending moments of conviviality, fully finished with a large fireplace, from which there is access to the outdoor pompeiana, exploitable both as an outdoor space for outdoor dining and covered parking space. Completing the floor is a large windowed bathroom, an 'additional multifunctional room, versatile and usable according to one's needs, and a basement cellar. On the second floor we find a large living room with a thermo-fireplace, a livable kitchen from which there is access to a small terrace, a room to be used as a closet / pantry and a windowed bathroom complete with shower and space for washing machine. The second floor houses three bedrooms, and a fourth room that can be used as a study or walk-in closet, as well as a full, windowed bathroom. A beautiful private garden, perfect for outdoor relaxing moments, surrounds the three free sides of the house.

### Details of amenities

Air conditioner on each floor
Thermal fireplace for heating
Outdoor Pompeian
Tavern with a generously sized fireplace