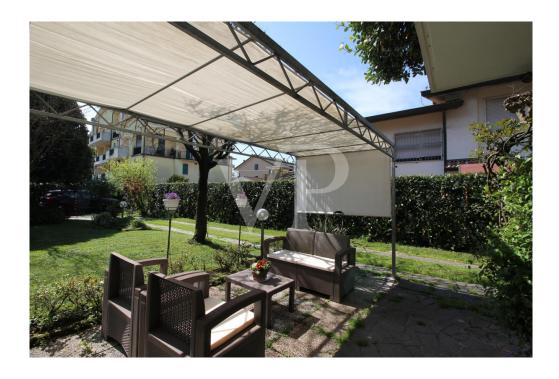

### A first impression

In the Ospedaletto area of Vicenza, we offer for sale a lovely townhouse, ideal for families seeking comfort and tranquility. The house is on three levels and has large, well-distributed interior spaces. The ground floor boasts a large tavern, ideal for spending moments of conviviality, fully finished with a large fireplace, from which there is access to the outdoor pompeiana, exploitable both as an outdoor space for outdoor dining and covered parking space. Completing the floor is a large windowed bathroom, an 'additional multifunctional room, versatile and usable according to one's needs, and a basement cellar. On the second floor we find a large living room with a thermo-fireplace, a livable kitchen from which there is access to a small terrace, a room to be used as a closet / pantry and a windowed bathroom complete with shower and space for washing machine. The second floor houses three bedrooms, and a fourth room that can be used as a study or walk-in closet, as well as a full, windowed bathroom. A beautiful private garden, perfect for outdoor relaxing moments, surrounds the three free sides of the house.