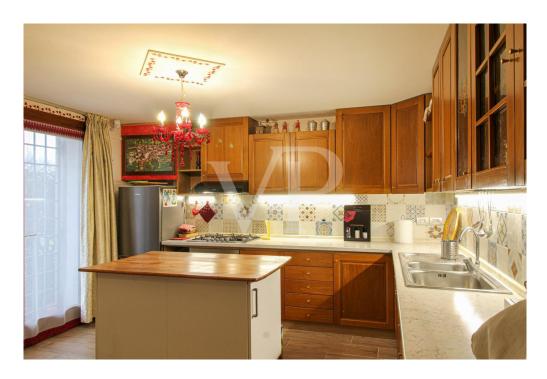

### A first impression

In the Ospedaletto area of Vicenza, we offer for sale a lovely townhouse, ideal for families seeking comfort and tranquility. The house is on three levels and has large, well-distributed interior spaces. The ground floor boasts a large tavern, ideal for spending moments of conviviality, fully finished with a large fireplace, from which there is access to the outdoor pompeiana, exploitable both as an outdoor space for outdoor dining and covered parking space. Completing the floor is a large windowed bathroom, an 'additional multifunctional room, versatile and usable according to one's needs, and a basement cellar. On the second floor we find a large living room with a thermo-fireplace, a livable kitchen from which there is access to a small terrace, a room to be used as a closet / pantry and a windowed bathroom complete with shower and space for washing machine. The second floor houses three bedrooms, and a fourth room that can be used as a study or walk-in closet, as well as a full, windowed bathroom. A beautiful private garden, perfect for outdoor relaxing moments, surrounds the three free sides of the house.