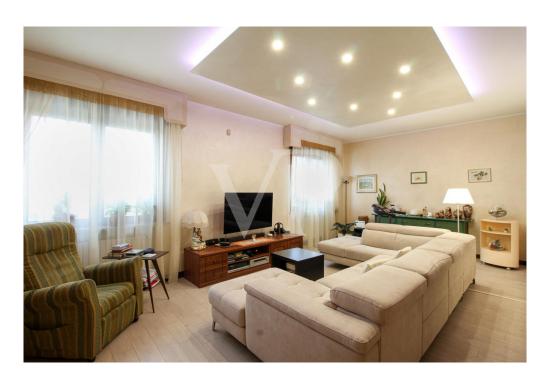

### A first impression

In the Ospedaletto area of Vicenza, we offer for sale a lovely townhouse, ideal for families seeking comfort and tranquility. The house is on three levels and has large, well-distributed interior spaces. The ground floor boasts a large tavern, ideal for spending moments of conviviality, fully finished with a large fireplace, from which there is access to the outdoor pompeiana, exploitable both as an outdoor space for outdoor dining and covered parking space. Completing the floor is a large windowed bathroom, an 'additional multifunctional room, versatile and usable according to one's needs, and a basement cellar. On the second floor we find a large living room with a thermo-fireplace, a livable kitchen from which there is access to a small terrace, a room to be used as a closet / pantry and a windowed bathroom complete with shower and space for washing machine. The second floor houses three bedrooms, and a fourth room that can be used as a study or walk-in closet, as well as a full, windowed bathroom. A beautiful private garden, perfect for outdoor relaxing moments, surrounds the three free sides of the house.