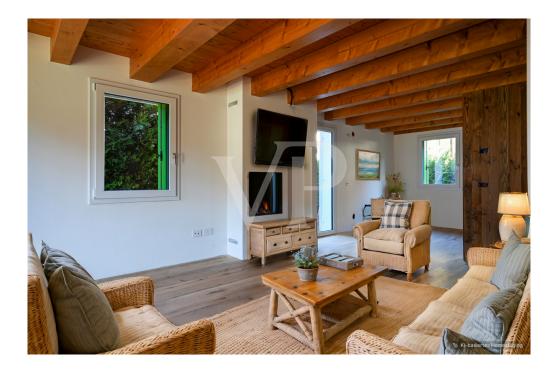

Property features:

- Ground floor: upon entering, you will be greeted by a spacious open-plan living area, bright and modern, with a perfectly integrated open kitchen and an elegant gas fireplace, creating a warm and welcoming atmosphere. Fine wood finishes, with attention to detail, add character and charm to the interior. Completing the ground floor is a service bathroom.

This unique townhouse combines the charm of mountain style with the energy efficiency and quality of green building. Fine finishes, ample space and attention to detail make this housing solution ideal for those seeking an exclusive residence on the Asiago Plateau.

### Details of amenities

Green building, triple glass windows and doors, underfloor heating, gas fireplace, wood floor, natural wood finishes, exclusive garden