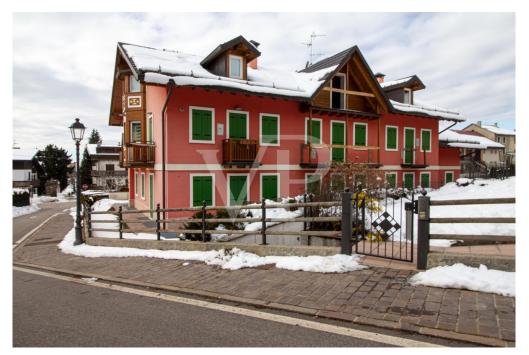

# The property

Property ID: IT233551036 - 36032 Gallio

www.von-poll.com

# The property

Property ID: IT233551036 - 36032 Gallio

- Basement: a windowed tavern, ideal as a game room, gym or relaxation area, with a fourth bathroom with shower. Direct access to the large double garage makes it extremely convenient and functional.

- Outdoor spaces: the cottage is surrounded by a private garden that gives privacy and tranquility, perfect for outdoor dining or relaxing moments with the family.