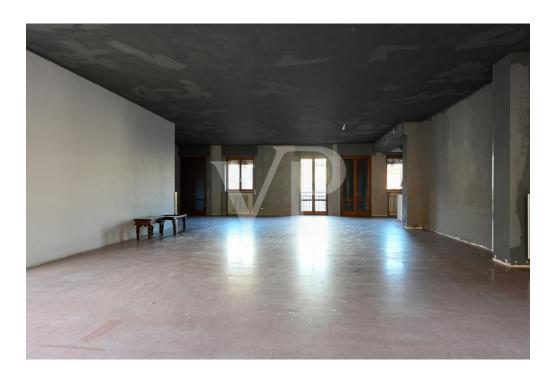

#### A first impression

Mixed commercial and residential condominium in the center of Thiene.

The building features two glazed commercial units on the ground floor arranged on either side of the main common hallway. One unit currently leased with good income to established commercial activity, the other vacant.

On the first floor two other separate units one for office use currently not leased, the other directly connected with the vacant unit on the ground floor. Both enjoy terrace and loggia facing the main street.