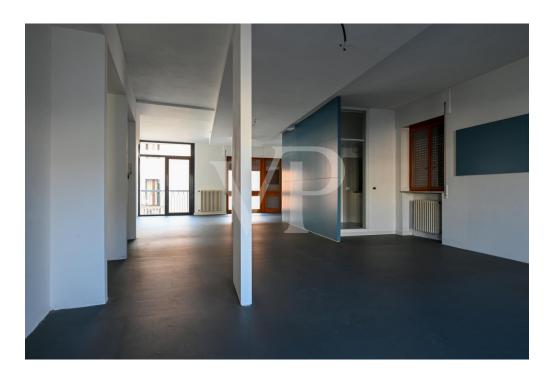

On the second floor large apartment of 290 sq m with a balcony consisting of an entrance hall, kitchen, living room, 5 bedrooms and two bathrooms.

On the third floor there are two apartments with balconies both consisting of entrance hall, kitchen, living room, 2 bedrooms, bathroom and storage room.

On the fourth floor is the panoramic terrace of 268 square meters overlooking the entire town from above with special views of Thiene Castle, Cathedral and Little Dolomites. Each unit has its own storage room in the basement, where there is also the heating plant and the compartment for the elevator, which is not present at the moment.