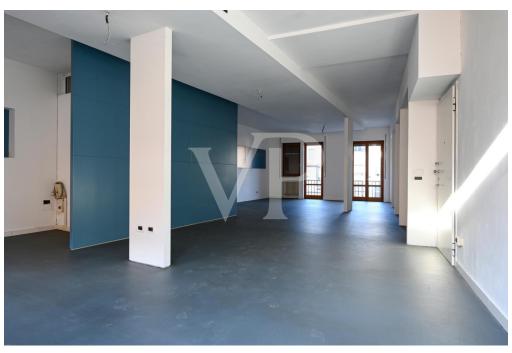

On the second floor large apartment of 290 sq m with a balcony consisting of an entrance hall, kitchen, living room, 5 bedrooms and two bathrooms.

On the third floor there are two apartments with balconies both consisting of entrance hall, kitchen, living room, 2 bedrooms, bathroom and storage room.

On the fourth floor is the panoramic terrace of 268 square meters overlooking the entire town from above with special views of Thiene Castle, Cathedral and Little Dolomites. Each unit has its own storage room in the basement, where there is also the heating plant and the compartment for the elevator, which is not present at the moment.