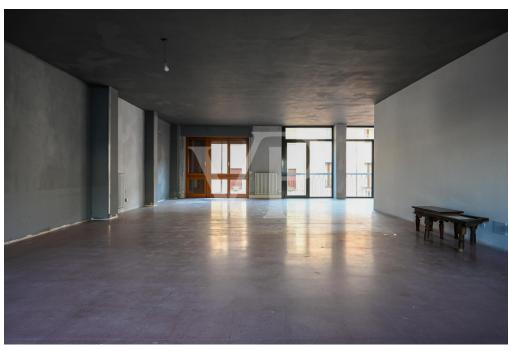

#### A first impression

Mixed commercial and residential condominium in the center of Thiene.

The building features two glazed commercial units on the ground floor arranged on either side of the main common hallway. One unit currently leased with good income to established commercial activity, the other vacant.

On the first floor two other separate units one for office use currently not leased, the other directly connected with the vacant unit on the ground floor. Both enjoy terrace and loggia facing the main street.