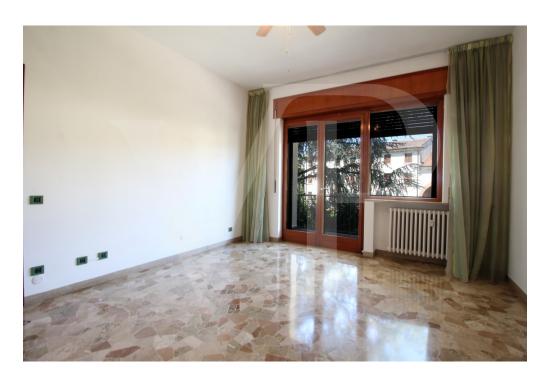

#### A first impression

Spacious apartment arranged on one level, on the first floor, within a residential context consisting of a few units surrounded by greenery at a stone's throw from the city. The proposed solution consists of, entrance hall, study, large living room with separate kitchen of habitable size, fully furnished in masonry and equipped with wood-fired "economic kitchen". A terrace is accessible from the kitchen, which runs along the entire front side of the apartment and overlooks a beautiful manicured garden with tall plants. In the living room there is a billiard table, which can also be used as a dining table thanks to the practical removable panels. The separate sleeping area, consists of 3 bedrooms, of which the master bedroom has a small terrace, and two bathrooms, one of which is smaller and blind, with connections for washing machine. Inside the large courtyard, private garage and reserved parking space. The apartment is also accessible by use of internal elevator-lift.