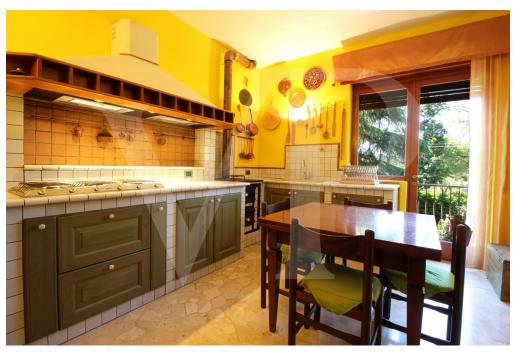

#### A first impression

Spacious apartment arranged on one level, on the first floor, within a residential context consisting of a few units surrounded by greenery at a stone's throw from the city. The proposed solution consists of, entrance hall, study, large living room with separate kitchen of habitable size, fully furnished in masonry and equipped with wood-fired "economic kitchen". A terrace is accessible from the kitchen, which runs along the entire front side of the apartment and overlooks a beautiful manicured garden with tall plants. In the living room there is a billiard table, which can also be used as a dining table thanks to the practical removable panels. The separate sleeping area, consists of 3 bedrooms, of which the master bedroom has a small terrace, and two bathrooms, one of which is smaller and blind, with connections for washing machine. Inside the large courtyard, private garage and reserved parking space. The apartment is also accessible by use of internal elevator-lift.

#### Details of amenities

Apartment currently leased to American citizen, with lease agreement annual rent €. 14,040.00.

Green condominium area equipped with barbecue area Air conditioning Fully equipped kitchen Pool table