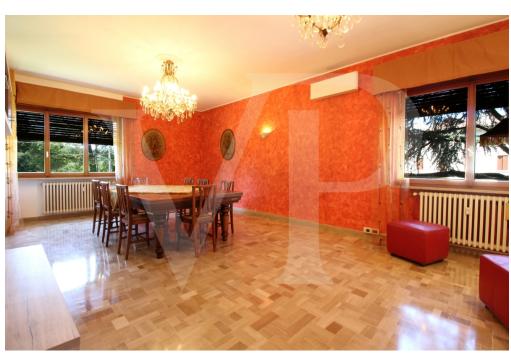

#### A first impression

Spacious apartment arranged on one level, on the first floor, within a residential context consisting of a few units surrounded by greenery at a stone's throw from the city. The proposed solution consists of, entrance hall, study, large living room with separate kitchen of habitable size, fully furnished in masonry and equipped with wood-fired "economic kitchen". A terrace is accessible from the kitchen, which runs along the entire front side of the apartment and overlooks a beautiful manicured garden with tall plants. In the living room there is a billiard table, which can also be used as a dining table thanks to the practical removable panels. The separate sleeping area, consists of 3 bedrooms, of which the master bedroom has a small terrace, and two bathrooms, one of which is smaller and blind, with connections for washing machine. Inside the large courtyard, private garage and reserved parking space. The apartment is also accessible by use of internal elevator-lift.