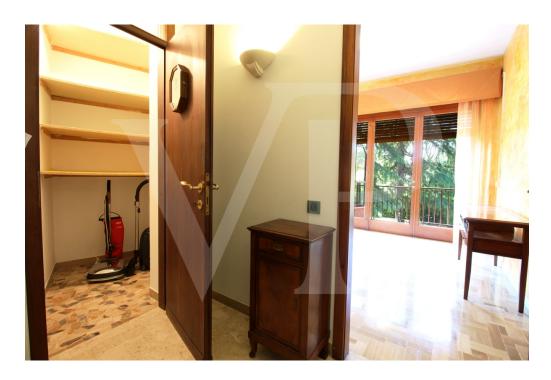

#### A first impression

Spacious apartment arranged on one level, on the first floor, within a residential context consisting of a few units surrounded by greenery at a stone's throw from the city. The proposed solution consists of, entrance hall, study, large living room with separate kitchen of habitable size, fully furnished in masonry and equipped with wood-fired "economic kitchen". A terrace is accessible from the kitchen, which runs along the entire front side of the apartment and overlooks a beautiful manicured garden with tall plants. In the living room there is a billiard table, which can also be used as a dining table thanks to the practical removable panels. The separate sleeping area, consists of 3 bedrooms, of which the master bedroom has a small terrace, and two bathrooms, one of which is smaller and blind, with connections for washing machine. Inside the large courtyard, private garage and reserved parking space. The apartment is also accessible by use of internal elevator-lift.