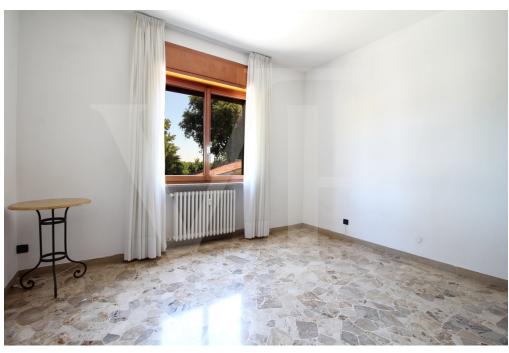

#### A first impression

Spacious apartment arranged on one level, on the first floor, within a residential context consisting of a few units surrounded by greenery at a stone's throw from the city. The proposed solution consists of, entrance hall, study, large living room with separate kitchen of habitable size, fully furnished in masonry and equipped with wood-fired "economic kitchen". A terrace is accessible from the kitchen, which runs along the entire front side of the apartment and overlooks a beautiful manicured garden with tall plants. In the living room there is a billiard table, which can also be used as a dining table thanks to the practical removable panels. The separate sleeping area, consists of 3 bedrooms, of which the master bedroom has a small terrace, and two bathrooms, one of which is smaller and blind, with connections for washing machine. Inside the large courtyard, private garage and reserved parking space. The apartment is also accessible by use of internal elevator-lift.