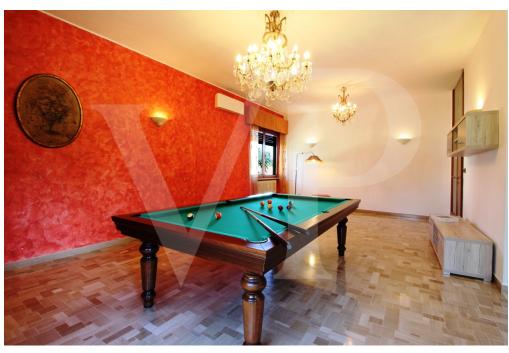

#### A first impression

Spacious apartment arranged on one level, on the first floor, within a residential context consisting of a few units surrounded by greenery at a stone's throw from the city. The proposed solution consists of, entrance hall, study, large living room with separate kitchen of habitable size, fully furnished in masonry and equipped with wood-fired "economic kitchen". A terrace is accessible from the kitchen, which runs along the entire front side of the apartment and overlooks a beautiful manicured garden with tall plants. In the living room there is a billiard table, which can also be used as a dining table thanks to the practical removable panels. The separate sleeping area, consists of 3 bedrooms, of which the master bedroom has a small terrace, and two bathrooms, one of which is smaller and blind, with connections for washing machine. Inside the large courtyard, private garage and reserved parking space. The apartment is also accessible by use of internal elevator-lift.

#### Details of amenities

Apartment currently leased to American citizen, with lease agreement annual rent €. 14,040.00.

Green condominium area equipped with barbecue area Air conditioning Fully equipped kitchen Pool table