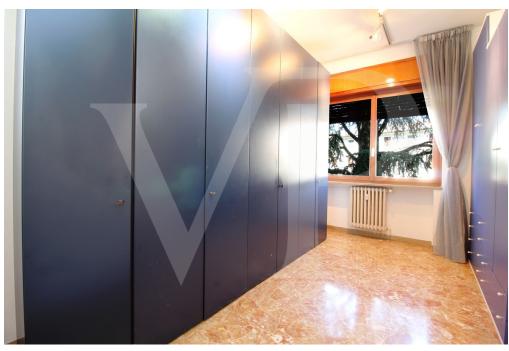

#### A first impression

Spacious apartment arranged on one level, on the first floor, within a residential context consisting of a few units surrounded by greenery at a stone's throw from the city. The proposed solution consists of, entrance hall, study, large living room with separate kitchen of habitable size, fully furnished in masonry and equipped with wood-fired "economic kitchen". A terrace is accessible from the kitchen, which runs along the entire front side of the apartment and overlooks a beautiful manicured garden with tall plants. In the living room there is a billiard table, which can also be used as a dining table thanks to the practical removable panels. The separate sleeping area, consists of 3 bedrooms, of which the master bedroom has a small terrace, and two bathrooms, one of which is smaller and blind, with connections for washing machine. Inside the large courtyard, private garage and reserved parking space. The apartment is also accessible by use of internal elevator-lift.