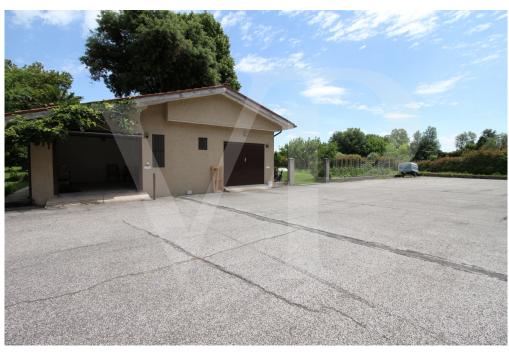

#### A first impression

Spacious apartment arranged on one level, on the first floor, within a residential context consisting of a few units surrounded by greenery at a stone's throw from the city. The proposed solution consists of, entrance hall, study, large living room with separate kitchen of habitable size, fully furnished in masonry and equipped with wood-fired "economic kitchen". A terrace is accessible from the kitchen, which runs along the entire front side of the apartment and overlooks a beautiful manicured garden with tall plants. In the living room there is a billiard table, which can also be used as a dining table thanks to the practical removable panels. The separate sleeping area, consists of 3 bedrooms, of which the master bedroom has a small terrace, and two bathrooms, one of which is smaller and blind, with connections for washing machine. Inside the large courtyard, private garage and reserved parking space. The apartment is also accessible by use of internal elevator-lift.