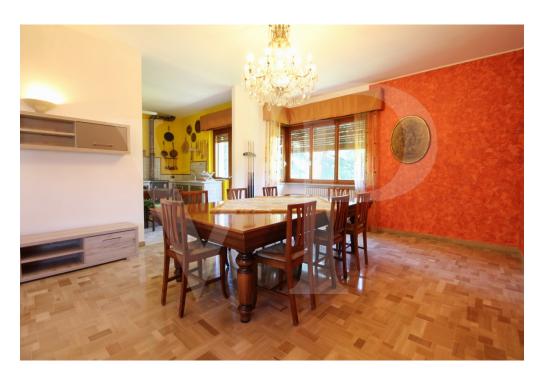

#### A first impression

Spacious apartment arranged on one level, on the first floor, within a residential context consisting of a few units surrounded by greenery at a stone's throw from the city. The proposed solution consists of, entrance hall, study, large living room with separate kitchen of habitable size, fully furnished in masonry and equipped with wood-fired "economic kitchen". A terrace is accessible from the kitchen, which runs along the entire front side of the apartment and overlooks a beautiful manicured garden with tall plants. In the living room there is a billiard table, which can also be used as a dining table thanks to the practical removable panels. The separate sleeping area, consists of 3 bedrooms, of which the master bedroom has a small terrace, and two bathrooms, one of which is smaller and blind, with connections for washing machine. Inside the large courtyard, private garage and reserved parking space. The apartment is also accessible by use of internal elevator-lift.