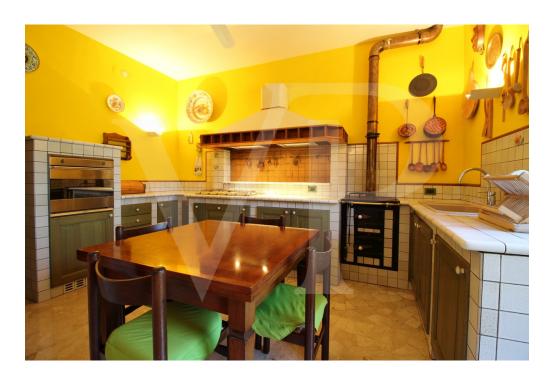

#### A first impression

Spacious apartment arranged on one level, on the first floor, within a residential context consisting of a few units surrounded by greenery at a stone's throw from the city. The proposed solution consists of, entrance hall, study, large living room with separate kitchen of habitable size, fully furnished in masonry and equipped with wood-fired "economic kitchen". A terrace is accessible from the kitchen, which runs along the entire front side of the apartment and overlooks a beautiful manicured garden with tall plants. In the living room there is a billiard table, which can also be used as a dining table thanks to the practical removable panels. The separate sleeping area, consists of 3 bedrooms, of which the master bedroom has a small terrace, and two bathrooms, one of which is smaller and blind, with connections for washing machine. Inside the large courtyard, private garage and reserved parking space. The apartment is also accessible by use of internal elevator-lift.

#### Details of amenities

Apartment currently leased to American citizen, with lease agreement annual rent €. 14,040.00.

Green condominium area equipped with barbecue area Air conditioning Fully equipped kitchen Pool table