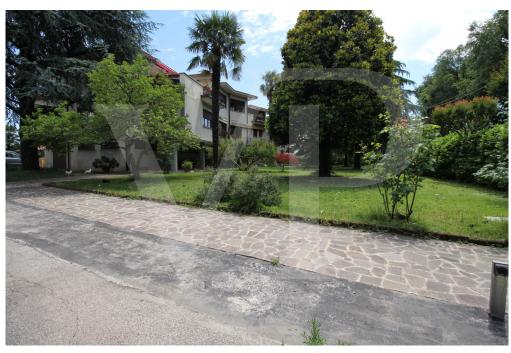

#### A first impression

Spacious apartment arranged on one level, on the first floor, within a residential context consisting of a few units surrounded by greenery at a stone's throw from the city. The proposed solution consists of, entrance hall, study, large living room with separate kitchen of habitable size, fully furnished in masonry and equipped with wood-fired "economic kitchen". A terrace is accessible from the kitchen, which runs along the entire front side of the apartment and overlooks a beautiful manicured garden with tall plants. In the living room there is a billiard table, which can also be used as a dining table thanks to the practical removable panels. The separate sleeping area, consists of 3 bedrooms, of which the master bedroom has a small terrace, and two bathrooms, one of which is smaller and blind, with connections for washing machine. Inside the large courtyard, private garage and reserved parking space. The apartment is also accessible by use of internal elevator-lift.

#### All about the location

On the outskirts of the city, in an oasis of greenery, this solution is characterized by its proximity to the new Borgo Berga neighborhood, within walking distance. The city center is only a few minutes away by car, and it is also very practical to reach it by bicycle. Convenient location to the Ederle barracks, which is two minutes away by car, easily reachable both on foot and by bike, and of definite interest to investors who want to put the property in the rental circuit to American citizens.