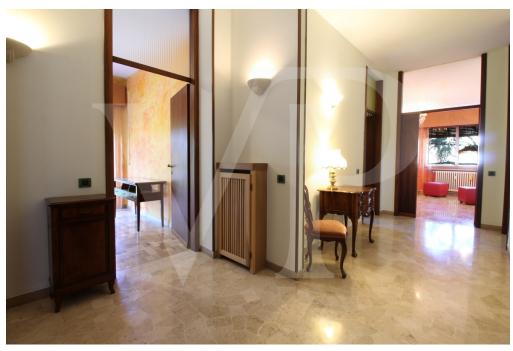

#### A first impression

Spacious apartment arranged on one level, on the first floor, within a residential context consisting of a few units surrounded by greenery at a stone's throw from the city. The proposed solution consists of, entrance hall, study, large living room with separate kitchen of habitable size, fully furnished in masonry and equipped with wood-fired "economic kitchen". A terrace is accessible from the kitchen, which runs along the entire front side of the apartment and overlooks a beautiful manicured garden with tall plants. In the living room there is a billiard table, which can also be used as a dining table thanks to the practical removable panels. The separate sleeping area, consists of 3 bedrooms, of which the master bedroom has a small terrace, and two bathrooms, one of which is smaller and blind, with connections for washing machine. Inside the large courtyard, private garage and reserved parking space. The apartment is also accessible by use of internal elevator-lift.