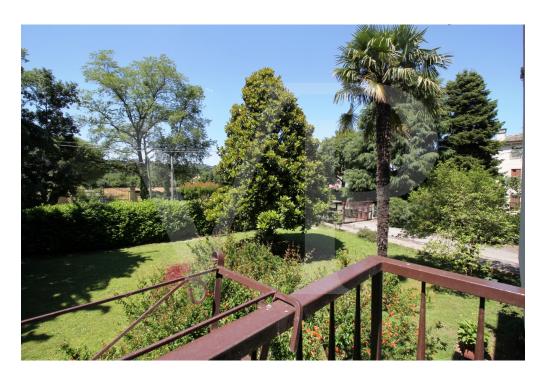

#### A first impression

Spacious apartment arranged on one level, on the first floor, within a residential context consisting of a few units surrounded by greenery at a stone's throw from the city. The proposed solution consists of, entrance hall, study, large living room with separate kitchen of habitable size, fully furnished in masonry and equipped with wood-fired "economic kitchen". A terrace is accessible from the kitchen, which runs along the entire front side of the apartment and overlooks a beautiful manicured garden with tall plants. In the living room there is a billiard table, which can also be used as a dining table thanks to the practical removable panels. The separate sleeping area, consists of 3 bedrooms, of which the master bedroom has a small terrace, and two bathrooms, one of which is smaller and blind, with connections for washing machine. Inside the large courtyard, private garage and reserved parking space. The apartment is also accessible by use of internal elevator-lift.

#### All about the location

On the outskirts of the city, in an oasis of greenery, this solution is characterized by its proximity to the new Borgo Berga neighborhood, within walking distance. The city center is only a few minutes away by car, and it is also very practical to reach it by bicycle. Convenient location to the Ederle barracks, which is two minutes away by car, easily reachable both on foot and by bike, and of definite interest to investors who want to put the property in the rental circuit to American citizens.