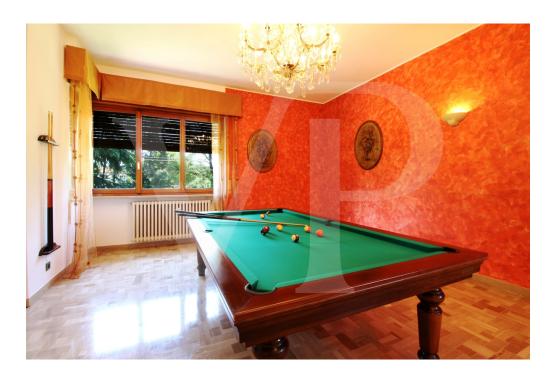

#### A first impression

Spacious apartment arranged on one level, on the first floor, within a residential context consisting of a few units surrounded by greenery at a stone's throw from the city. The proposed solution consists of, entrance hall, study, large living room with separate kitchen of habitable size, fully furnished in masonry and equipped with wood-fired "economic kitchen". A terrace is accessible from the kitchen, which runs along the entire front side of the apartment and overlooks a beautiful manicured garden with tall plants. In the living room there is a billiard table, which can also be used as a dining table thanks to the practical removable panels. The separate sleeping area, consists of 3 bedrooms, of which the master bedroom has a small terrace, and two bathrooms, one of which is smaller and blind, with connections for washing machine. Inside the large courtyard, private garage and reserved parking space. The apartment is also accessible by use of internal elevator-lift.

#### Details of amenities

Apartment currently leased to American citizen, with lease agreement annual rent €. 14,040.00.

Green condominium area equipped with barbecue area Air conditioning Fully equipped kitchen Pool table