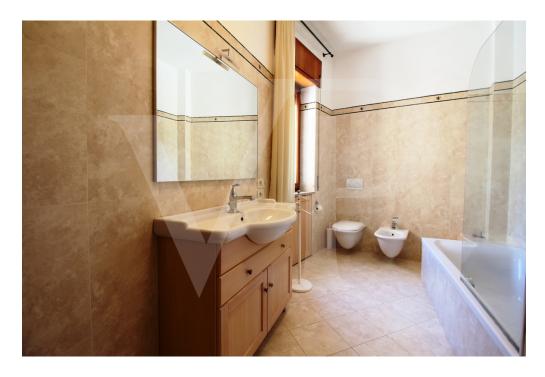

#### A first impression

Spacious apartment arranged on one level, on the first floor, within a residential context consisting of a few units surrounded by greenery at a stone's throw from the city. The proposed solution consists of, entrance hall, study, large living room with separate kitchen of habitable size, fully furnished in masonry and equipped with wood-fired "economic kitchen". A terrace is accessible from the kitchen, which runs along the entire front side of the apartment and overlooks a beautiful manicured garden with tall plants. In the living room there is a billiard table, which can also be used as a dining table thanks to the practical removable panels. The separate sleeping area, consists of 3 bedrooms, of which the master bedroom has a small terrace, and two bathrooms, one of which is smaller and blind, with connections for washing machine. Inside the large courtyard, private garage and reserved parking space. The apartment is also accessible by use of internal elevator-lift.