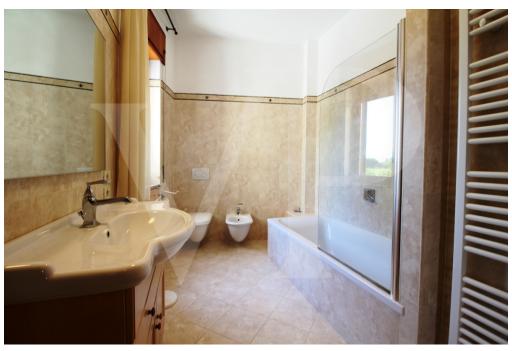

#### A first impression

Spacious apartment arranged on one level, on the first floor, within a residential context consisting of a few units surrounded by greenery at a stone's throw from the city. The proposed solution consists of, entrance hall, study, large living room with separate kitchen of habitable size, fully furnished in masonry and equipped with wood-fired "economic kitchen". A terrace is accessible from the kitchen, which runs along the entire front side of the apartment and overlooks a beautiful manicured garden with tall plants. In the living room there is a billiard table, which can also be used as a dining table thanks to the practical removable panels. The separate sleeping area, consists of 3 bedrooms, of which the master bedroom has a small terrace, and two bathrooms, one of which is smaller and blind, with connections for washing machine. Inside the large courtyard, private garage and reserved parking space. The apartment is also accessible by use of internal elevator-lift.