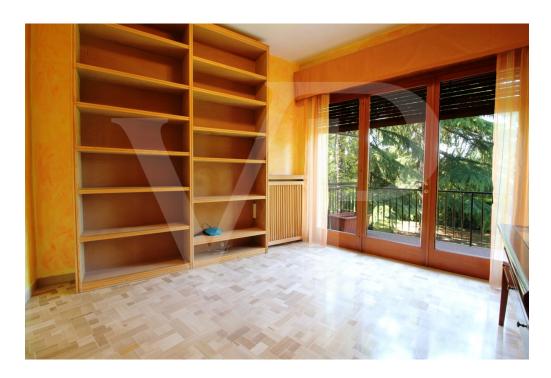

#### A first impression

Spacious apartment arranged on one level, on the first floor, within a residential context consisting of a few units surrounded by greenery at a stone's throw from the city. The proposed solution consists of, entrance hall, study, large living room with separate kitchen of habitable size, fully furnished in masonry and equipped with wood-fired "economic kitchen". A terrace is accessible from the kitchen, which runs along the entire front side of the apartment and overlooks a beautiful manicured garden with tall plants. In the living room there is a billiard table, which can also be used as a dining table thanks to the practical removable panels. The separate sleeping area, consists of 3 bedrooms, of which the master bedroom has a small terrace, and two bathrooms, one of which is smaller and blind, with connections for washing machine. Inside the large courtyard, private garage and reserved parking space. The apartment is also accessible by use of internal elevator-lift.