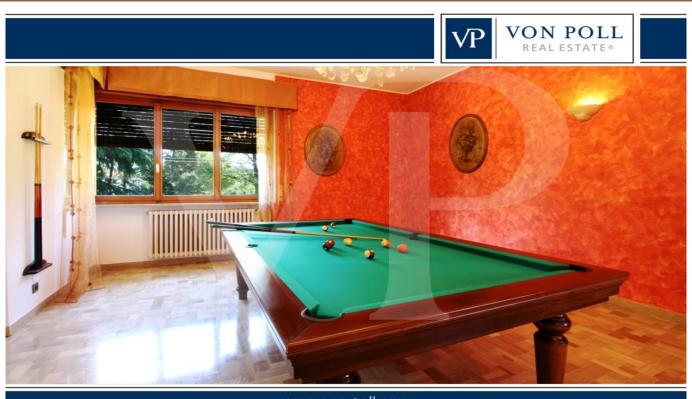

#### A first impression

Spacious apartment arranged on one level, on the first floor, within a residential context consisting of a few units surrounded by greenery at a stone's throw from the city. The proposed solution consists of, entrance hall, study, large living room with separate kitchen of habitable size, fully furnished in masonry and equipped with wood-fired "economic kitchen". A terrace is accessible from the kitchen, which runs along the entire front side of the apartment and overlooks a beautiful manicured garden with tall plants. In the living room there is a billiard table, which can also be used as a dining table thanks to the practical removable panels. The separate sleeping area, consists of 3 bedrooms, of which the master bedroom has a small terrace, and two bathrooms, one of which is smaller and blind, with connections for washing machine. Inside the large courtyard, private garage and reserved parking space. The apartment is also accessible by use of internal elevator-lift.

#### Details of amenities

Apartment currently leased to American citizen, with lease agreement annual rent €. 14,040.00.

Green condominium area equipped with barbecue area Air conditioning Fully equipped kitchen Pool table