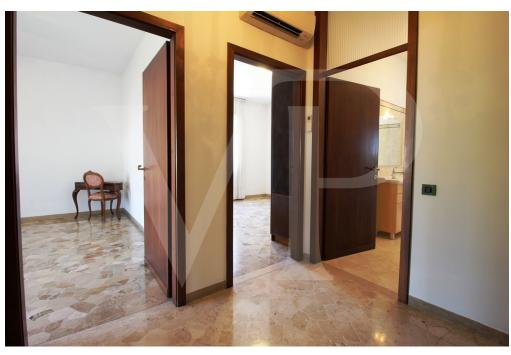

#### A first impression

Spacious apartment arranged on one level, on the first floor, within a residential context consisting of a few units surrounded by greenery at a stone's throw from the city. The proposed solution consists of, entrance hall, study, large living room with separate kitchen of habitable size, fully furnished in masonry and equipped with wood-fired "economic kitchen". A terrace is accessible from the kitchen, which runs along the entire front side of the apartment and overlooks a beautiful manicured garden with tall plants. In the living room there is a billiard table, which can also be used as a dining table thanks to the practical removable panels. The separate sleeping area, consists of 3 bedrooms, of which the master bedroom has a small terrace, and two bathrooms, one of which is smaller and blind, with connections for washing machine. Inside the large courtyard, private garage and reserved parking space. The apartment is also accessible by use of internal elevator-lift.