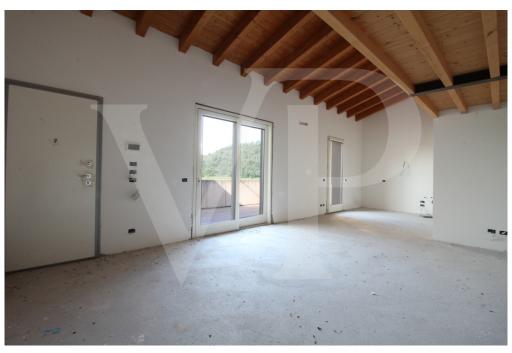

#### A first impression

In a newly built residential complex, wonderful penthouse on the second and top floor of the main building, with terrace and view on the hills of Monteviale. This solution combines the comfort and convenience of a modern and elegant housing solution, for those who like to have the green around them, without having to manage it. The apartment consists of a large living area with open kitchen and a wonderful terrace, with fireplace and views of the hills. From the living room accessible a large loft area. The separate sleeping area, located on the main floor consists of 2 bedrooms, one double and one single, as well as a jolly room that can be used as a walk-in closet, study or guest-bedroom, and two bathrooms, one of which is blind, but with space for washing machine and dryer.

#### Details of amenities

The penthouse is currently in an advanced unfinished state, and finishes can be chosen dirattemente at the store "the Corner of Ceramics."

The immobile is built according to the latest construction requirements and in compliance with current technical construction and sanitary regulations and with the use of first-rate, state-of-the-art building materials.