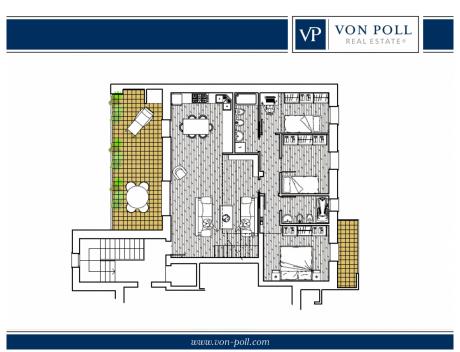

#### A first impression

In a newly built residential complex, wonderful penthouse on the second and top floor of the main building, with terrace and view on the hills of Monteviale. This solution combines the comfort and convenience of a modern and elegant housing solution, for those who like to have the green around them, without having to manage it. The apartment consists of a large living area with open kitchen and a wonderful terrace, with fireplace and views of the hills. From the living room accessible a large loft area. The separate sleeping area, located on the main floor consists of 2 bedrooms, one double and one single, as well as a jolly room that can be used as a walk-in closet, study or guest-bedroom, and two bathrooms, one of which is blind, but with space for washing machine and dryer.

#### Details of amenities

The penthouse is currently in an advanced unfinished state, and finishes can be chosen dirattemente at the store "the Corner of Ceramics."

The immobile is built according to the latest construction requirements and in compliance with current technical construction and sanitary regulations and with the use of first-rate, state-of-the-art building materials.

The finished product will be equipped with:

- PHOTOVOLTAIC SYSTEM;
- UNDERFLOOR HEATING SYSTEM WITH CONDENSING BOILER AND SOLAR PANELS
- ELECTRICAL SYSTEM WITH HOME AUTOMATION PREDISPOSITION
- PREPARATION FOR AIR CONDITIONING SYSTEM:
- LARGE GARAGE WITH MOTORIZED OVERHEAD DOOR;
- POSSIBILITY OF CHOICE OF FLOORS AND WALLS:
- RESERVED PARKING SPACE IN FRONT OF THE HOUSE.