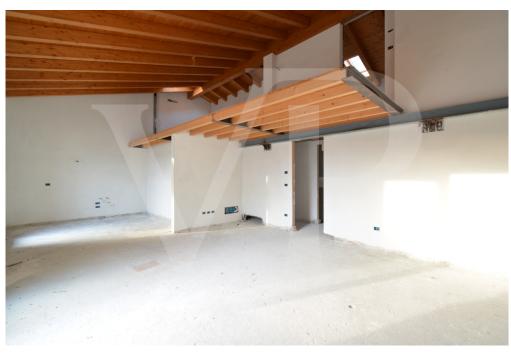

#### A first impression

In a newly built residential complex, wonderful penthouse on the second and top floor of the main building, with terrace and view on the hills of Monteviale. This solution combines the comfort and convenience of a modern and elegant housing solution, for those who like to have the green around them, without having to manage it. The apartment consists of a large living area with open kitchen and a wonderful terrace, with fireplace and views of the hills. From the living room accessible a large loft area. The separate sleeping area, located on the main floor consists of 2 bedrooms, one double and one single, as well as a jolly room that can be used as a walk-in closet, study or guest-bedroom, and two bathrooms, one of which is blind, but with space for washing machine and dryer.

#### Details of amenities

The penthouse is currently in an advanced unfinished state, and finishes can be chosen dirattemente at the store "the Corner of Ceramics."

The immobile is built according to the latest construction requirements and in compliance with current technical construction and sanitary regulations and with the use of first-rate, state-of-the-art building materials.