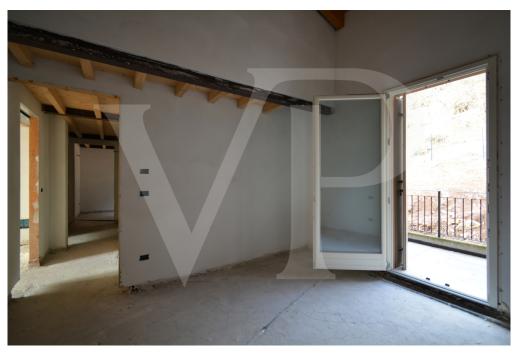

#### A first impression

In a newly built residential complex, wonderful penthouse on the second and top floor of the main building, with terrace and view on the hills of Monteviale. This solution combines the comfort and convenience of a modern and elegant housing solution, for those who like to have the green around them, without having to manage it. The apartment consists of a large living area with open kitchen and a wonderful terrace, with fireplace and views of the hills. From the living room accessible a large loft area. The separate sleeping area, located on the main floor consists of 2 bedrooms, one double and one single, as well as a jolly room that can be used as a walk-in closet, study or guest-bedroom, and two bathrooms, one of which is blind, but with space for washing machine and dryer.

#### Details of amenities

The penthouse is currently in an advanced unfinished state, and finishes can be chosen dirattemente at the store "the Corner of Ceramics."

The immobile is built according to the latest construction requirements and in compliance with current technical construction and sanitary regulations and with the use of first-rate, state-of-the-art building materials.