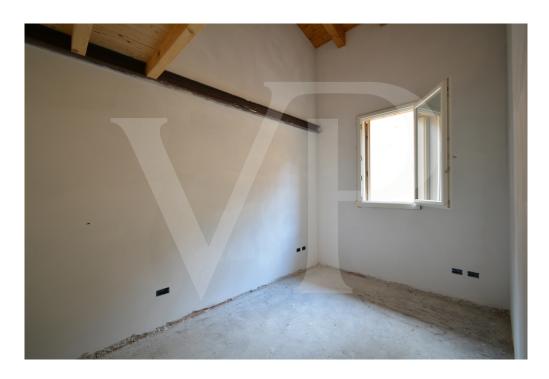

#### A first impression

In a newly built residential complex, wonderful penthouse on the second and top floor of the main building, with terrace and view on the hills of Monteviale. This solution combines the comfort and convenience of a modern and elegant housing solution, for those who like to have the green around them, without having to manage it. The apartment consists of a large living area with open kitchen and a wonderful terrace, with fireplace and views of the hills. From the living room accessible a large loft area. The separate sleeping area, located on the main floor consists of 2 bedrooms, one double and one single, as well as a jolly room that can be used as a walk-in closet, study or guest-bedroom, and two bathrooms, one of which is blind, but with space for washing machine and dryer.

#### Details of amenities

The penthouse is currently in an advanced unfinished state, and finishes can be chosen dirattemente at the store "the Corner of Ceramics."

The immobile is built according to the latest construction requirements and in compliance with current technical construction and sanitary regulations and with the use of first-rate, state-of-the-art building materials.