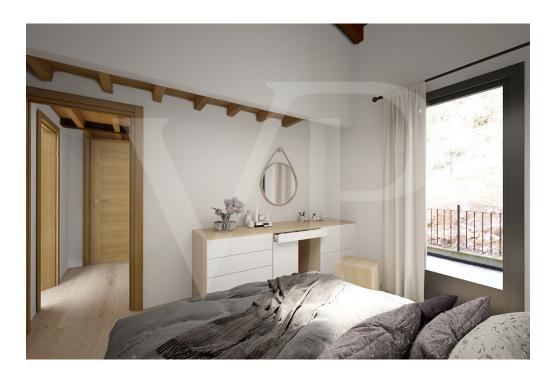

#### A first impression

In a newly built residential complex, wonderful penthouse on the second and top floor of the main building, with terrace and view on the hills of Monteviale. This solution combines the comfort and convenience of a modern and elegant housing solution, for those who like to have the green around them, without having to manage it. The apartment consists of a large living area with open kitchen and a wonderful terrace, with fireplace and views of the hills. From the living room accessible a large loft area. The separate sleeping area, located on the main floor consists of 2 bedrooms, one double and one single, as well as a jolly room that can be used as a walk-in closet, study or guest-bedroom, and two bathrooms, one of which is blind, but with space for washing machine and dryer.

The finished product will be equipped with:

- PHOTOVOLTAIC SYSTEM;
- UNDERFLOOR HEATING SYSTEM WITH CONDENSING BOILER AND SOLAR PANELS
- ELECTRICAL SYSTEM WITH HOME AUTOMATION PREDISPOSITION
- PREPARATION FOR AIR CONDITIONING SYSTEM:
- LARGE GARAGE WITH MOTORIZED OVERHEAD DOOR;
- POSSIBILITY OF CHOICE OF FLOORS AND WALLS:
- RESERVED PARKING SPACE IN FRONT OF THE HOUSE.