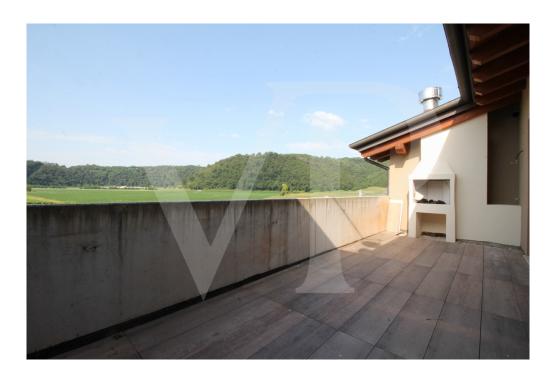

#### A first impression

In a newly built residential complex, wonderful penthouse on the second and top floor of the main building, with terrace and view on the hills of Monteviale. This solution combines the comfort and convenience of a modern and elegant housing solution, for those who like to have the green around them, without having to manage it. The apartment consists of a large living area with open kitchen and a wonderful terrace, with fireplace and views of the hills. From the living room accessible a large loft area. The separate sleeping area, located on the main floor consists of 2 bedrooms, one double and one single, as well as a jolly room that can be used as a walk-in closet, study or guest-bedroom, and two bathrooms, one of which is blind, but with space for washing machine and dryer.