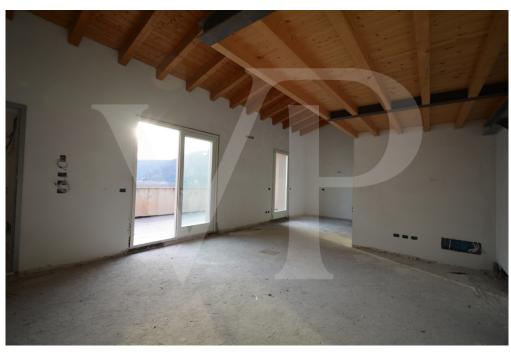

#### A first impression

In a newly built residential complex, wonderful penthouse on the second and top floor of the main building, with terrace and view on the hills of Monteviale. This solution combines the comfort and convenience of a modern and elegant housing solution, for those who like to have the green around them, without having to manage it. The apartment consists of a large living area with open kitchen and a wonderful terrace, with fireplace and views of the hills. From the living room accessible a large loft area. The separate sleeping area, located on the main floor consists of 2 bedrooms, one double and one single, as well as a jolly room that can be used as a walk-in closet, study or guest-bedroom, and two bathrooms, one of which is blind, but with space for washing machine and dryer.

#### Details of amenities

The penthouse is currently in an advanced unfinished state, and finishes can be chosen dirattemente at the store "the Corner of Ceramics."

The immobile is built according to the latest construction requirements and in compliance with current technical construction and sanitary regulations and with the use of first-rate, state-of-the-art building materials.