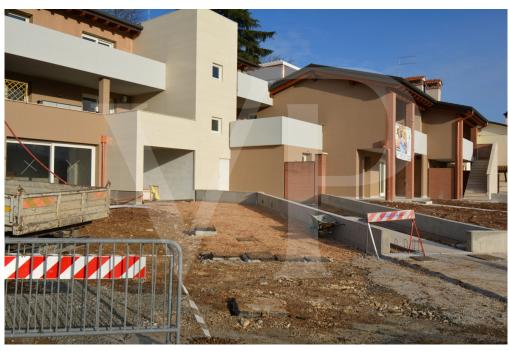

#### A first impression

In a newly built residential complex, wonderful penthouse on the second and top floor of the main building, with terrace and view on the hills of Monteviale. This solution combines the comfort and convenience of a modern and elegant housing solution, for those who like to have the green around them, without having to manage it. The apartment consists of a large living area with open kitchen and a wonderful terrace, with fireplace and views of the hills. From the living room accessible a large loft area. The separate sleeping area, located on the main floor consists of 2 bedrooms, one double and one single, as well as a jolly room that can be used as a walk-in closet, study or guest-bedroom, and two bathrooms, one of which is blind, but with space for washing machine and dryer.

#### Details of amenities

The penthouse is currently in an advanced unfinished state, and finishes can be chosen dirattemente at the store "the Corner of Ceramics."

The immobile is built according to the latest construction requirements and in compliance with current technical construction and sanitary regulations and with the use of first-rate, state-of-the-art building materials.

Possibility of purchase in its current state, with completion works to be paid by the buyer.