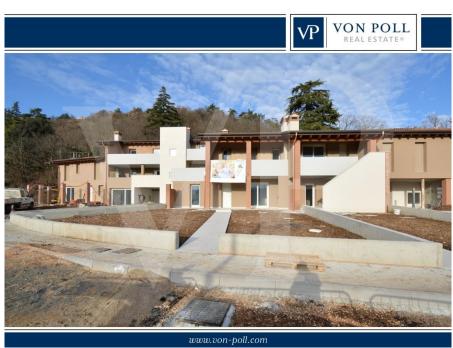

#### A first impression

In a newly built residential complex, wonderful penthouse on the second and top floor of the main building, with terrace and view on the hills of Monteviale. This solution combines the comfort and convenience of a modern and elegant housing solution, for those who like to have the green around them, without having to manage it. The apartment consists of a large living area with open kitchen and a wonderful terrace, with fireplace and views of the hills. From the living room accessible a large loft area. The separate sleeping area, located on the main floor consists of 2 bedrooms, one double and one single, as well as a jolly room that can be used as a walk-in closet, study or guest-bedroom, and two bathrooms, one of which is blind, but with space for washing machine and dryer.

#### Details of amenities

The penthouse is currently in an advanced unfinished state, and finishes can be chosen dirattemente at the store "the Corner of Ceramics."

The immobile is built according to the latest construction requirements and in compliance with current technical construction and sanitary regulations and with the use of first-rate, state-of-the-art building materials.