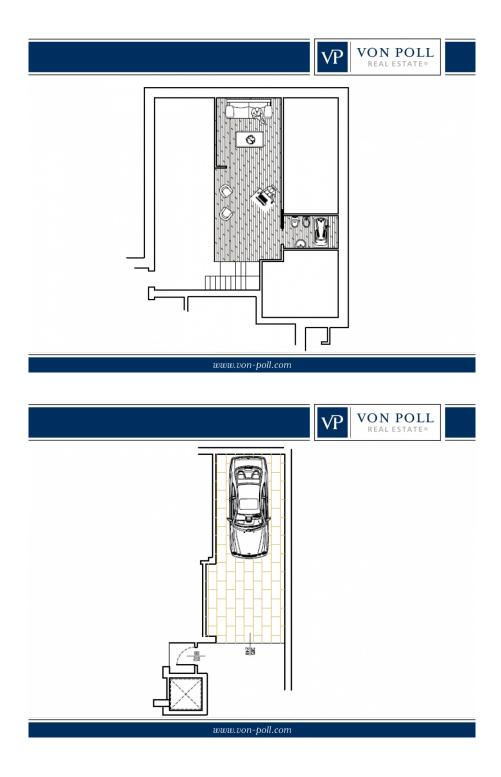

#### A first impression

In a newly built residential complex, wonderful penthouse on the second and top floor of the main building, with terrace and view on the hills of Monteviale. This solution combines the comfort and convenience of a modern and elegant housing solution, for those who like to have the green around them, without having to manage it. The apartment consists of a large living area with open kitchen and a wonderful terrace, with fireplace and views of the hills. From the living room accessible a large loft area. The separate sleeping area, located on the main floor consists of 2 bedrooms, one double and one single, as well as a jolly room that can be used as a walk-in closet, study or guest-bedroom, and two bathrooms, one of which is blind, but with space for washing machine and dryer.

The finished product will be equipped with:

- PHOTOVOLTAIC SYSTEM;
- UNDERFLOOR HEATING SYSTEM WITH CONDENSING BOILER AND SOLAR PANELS
- ELECTRICAL SYSTEM WITH HOME AUTOMATION PREDISPOSITION
- PREPARATION FOR AIR CONDITIONING SYSTEM:
- LARGE GARAGE WITH MOTORIZED OVERHEAD DOOR;
- POSSIBILITY OF CHOICE OF FLOORS AND WALLS:
- RESERVED PARKING SPACE IN FRONT OF THE HOUSE.