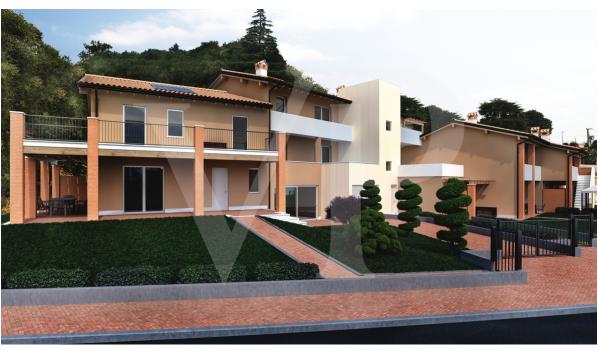

#### A first impression

In a newly built residential complex, wonderful penthouse on the second and top floor of the main building, with terrace and view on the hills of Monteviale. This solution combines the comfort and convenience of a modern and elegant housing solution, for those who like to have the green around them, without having to manage it. The apartment consists of a large living area with open kitchen and a wonderful terrace, with fireplace and views of the hills. From the living room accessible a large loft area. The separate sleeping area, located on the main floor consists of 2 bedrooms, one double and one single, as well as a jolly room that can be used as a walk-in closet, study or guest-bedroom, and two bathrooms, one of which is blind, but with space for washing machine and dryer.

#### All about the location

The penthouse is located in a prestigious residential area, at the beginning of the town of Costabissara in a quiet position with respect to traffic. Near the center but in an area close to a rural area. The view and the tranquility enjoyed from this position are of undoubted merit: the road is landlocked and free of any traffic outside the residents of the street. The hills of Monteviale, Madonna delle Grazie and delle Pignare form a unique panorama of which this wide and sunny valley enjoys. The house is perfectly exposed and enjoys light throughout the day until sunset, particularly striking behind the hills. Costabissara has always been appreciated as a residential area for families who like to live close to the city, with all the services at hand, such as kindergarten, elementary and middle schools. The town is equipped with all the typical services of an independent community that are easily reachable both on foot and by bicycle from this residence. The roads leading to the center of the village are all low in traffic density and have ample sidewalks and space for bikes, making the autonomous movements of school-age children safe. From the residence that is located south of the extension of the town center, the city of Vicenza can be easily reached in just over 10 minutes along the road that joins Villa Zileri in the Monteviale area. The Vicenza Ovest industrial area and the related motorway tollbooth are 15 minutes away and once the work on the new SP46 has been completed, travel times will be even faster and traffic-free even at peak times.