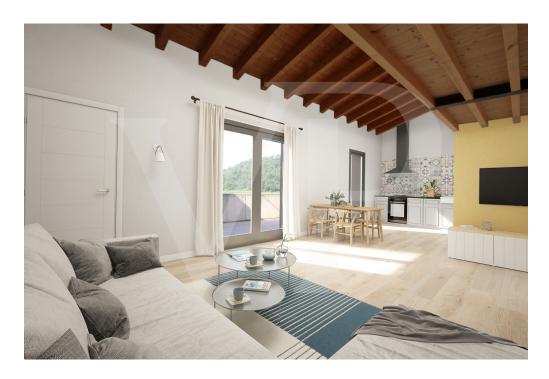

#### A first impression

In a newly built residential complex, wonderful penthouse on the second and top floor of the main building, with terrace and view on the hills of Monteviale. This solution combines the comfort and convenience of a modern and elegant housing solution, for those who like to have the green around them, without having to manage it. The apartment consists of a large living area with open kitchen and a wonderful terrace, with fireplace and views of the hills. From the living room accessible a large loft area. The separate sleeping area, located on the main floor consists of 2 bedrooms, one double and one single, as well as a jolly room that can be used as a walk-in closet, study or guest-bedroom, and two bathrooms, one of which is blind, but with space for washing machine and dryer.

The finished product will be equipped with:

- PHOTOVOLTAIC SYSTEM;
- UNDERFLOOR HEATING SYSTEM WITH CONDENSING BOILER AND SOLAR PANELS
- ELECTRICAL SYSTEM WITH HOME AUTOMATION PREDISPOSITION
- PREPARATION FOR AIR CONDITIONING SYSTEM:
- LARGE GARAGE WITH MOTORIZED OVERHEAD DOOR;
- POSSIBILITY OF CHOICE OF FLOORS AND WALLS:
- RESERVED PARKING SPACE IN FRONT OF THE HOUSE.