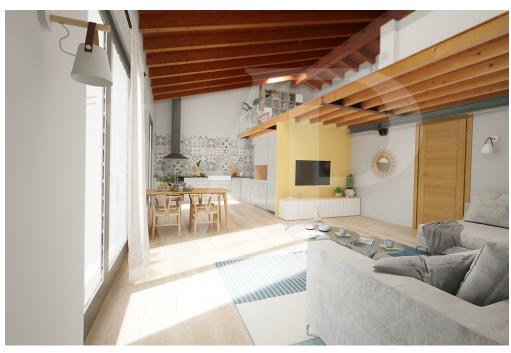

#### A first impression

In a newly built residential complex, wonderful penthouse on the second and top floor of the main building, with terrace and view on the hills of Monteviale. This solution combines the comfort and convenience of a modern and elegant housing solution, for those who like to have the green around them, without having to manage it. The apartment consists of a large living area with open kitchen and a wonderful terrace, with fireplace and views of the hills. From the living room accessible a large loft area. The separate sleeping area, located on the main floor consists of 2 bedrooms, one double and one single, as well as a jolly room that can be used as a walk-in closet, study or guest-bedroom, and two bathrooms, one of which is blind, but with space for washing machine and dryer.

#### Details of amenities

The penthouse is currently in an advanced unfinished state, and finishes can be chosen dirattemente at the store "the Corner of Ceramics."

The immobile is built according to the latest construction requirements and in compliance with current technical construction and sanitary regulations and with the use of first-rate, state-of-the-art building materials.