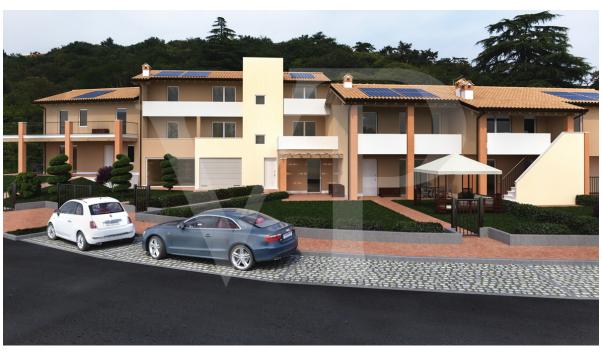

#### A first impression

In a newly built residential complex, wonderful penthouse on the second and top floor of the main building, with terrace and view on the hills of Monteviale. This solution combines the comfort and convenience of a modern and elegant housing solution, for those who like to have the green around them, without having to manage it. The apartment consists of a large living area with open kitchen and a wonderful terrace, with fireplace and views of the hills. From the living room accessible a large loft area. The separate sleeping area, located on the main floor consists of 2 bedrooms, one double and one single, as well as a jolly room that can be used as a walk-in closet, study or guest-bedroom, and two bathrooms, one of which is blind, but with space for washing machine and dryer.

The finished product will be equipped with:

- PHOTOVOLTAIC SYSTEM;
- UNDERFLOOR HEATING SYSTEM WITH CONDENSING BOILER AND SOLAR PANELS
- ELECTRICAL SYSTEM WITH HOME AUTOMATION PREDISPOSITION
- PREPARATION FOR AIR CONDITIONING SYSTEM:
- LARGE GARAGE WITH MOTORIZED OVERHEAD DOOR;
- POSSIBILITY OF CHOICE OF FLOORS AND WALLS:
- RESERVED PARKING SPACE IN FRONT OF THE HOUSE.