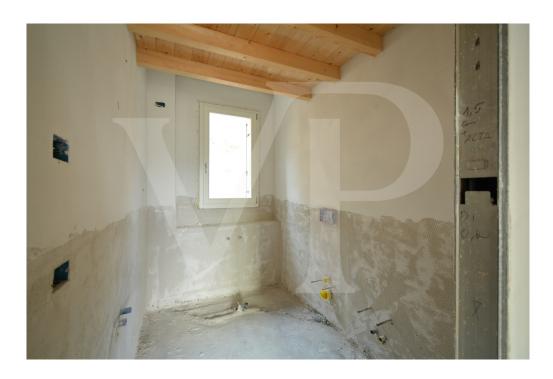

#### A first impression

In a newly built residential complex, wonderful penthouse on the second and top floor of the main building, with terrace and view on the hills of Monteviale. This solution combines the comfort and convenience of a modern and elegant housing solution, for those who like to have the green around them, without having to manage it. The apartment consists of a large living area with open kitchen and a wonderful terrace, with fireplace and views of the hills. From the living room accessible a large loft area. The separate sleeping area, located on the main floor consists of 2 bedrooms, one double and one single, as well as a jolly room that can be used as a walk-in closet, study or guest-bedroom, and two bathrooms, one of which is blind, but with space for washing machine and dryer.

#### Details of amenities

The penthouse is currently in an advanced unfinished state, and finishes can be chosen dirattemente at the store "the Corner of Ceramics."

The immobile is built according to the latest construction requirements and in compliance with current technical construction and sanitary regulations and with the use of first-rate, state-of-the-art building materials.