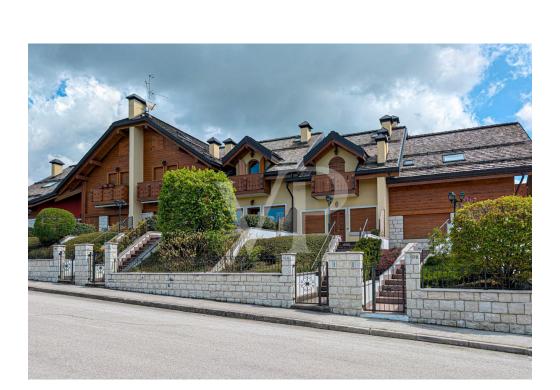

### A first impression

Central multi-family ground-floor in a prestigious side-by-side context.

The proposed solution, completely independent is part of a condominium complex of only 6 units.

The house is developed on different levels: on the ground floor, raised above street level, accessed by a staircase from the pedestrian entrance, is positioned a pleasant paved area ideal for dining outside or relaxing in the sun both in summer and winter, taking into account the perfect southern exposure and the pleasant view of greenery and mountains on the horizon.

A pleasant flat turf separates from the green area that slopes down to street level. and another private green space is located at the back of the building accessible only from inside the Chalet.

The dwelling is accessed via double front door, which also serves as an entrance compass, where a large living area opens up with an open kitchen and central fireplace, which can also be used as for cooking pleasant barbecues with friends.

The condominium driveway entrance area is substantially slope-free, making it easy to maneuver in and out even in the winter period during heavy snowfall.