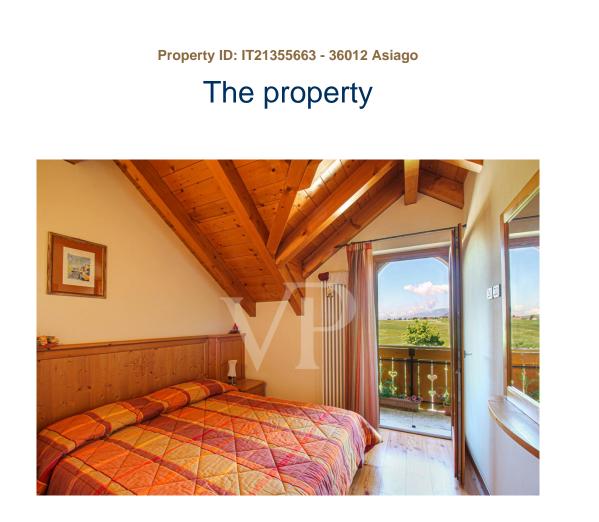

# The property

Property ID: IT21355663 - 36012 Asiago

www.von-poll.com

The property

VON POLL

 $\sqrt{P}$ 

On the first floor, the sleeping area consists of two double bedrooms with small balconies on the front and back of the building respectively, one of which has a private bathroom, and a room that can be used as a walk-in closet or additional bedroom, but with no windows except for the automated skylight.