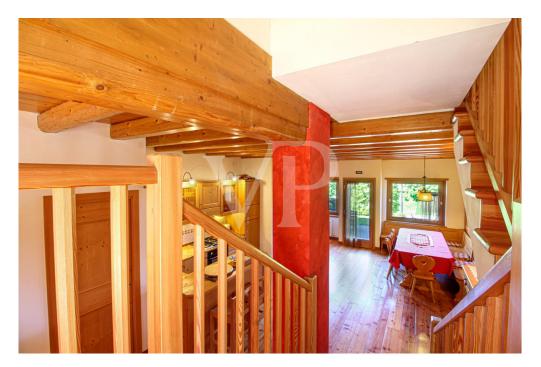

### A first impression

Central multi-family ground-floor in a prestigious side-by-side context.

The proposed solution, completely independent is part of a condominium complex of only 6 units.

The house is developed on different levels: on the ground floor, raised above street level, accessed by a staircase from the pedestrian entrance, is positioned a pleasant paved area ideal for dining outside or relaxing in the sun both in summer and winter, taking into account the perfect southern exposure and the pleasant view of greenery and mountains on the horizon.

A pleasant flat turf separates from the green area that slopes down to street level. and another private green space is located at the back of the building accessible only from inside the Chalet.

The dwelling is accessed via double front door, which also serves as an entrance compass, where a large living area opens up with an open kitchen and central fireplace, which can also be used as for cooking pleasant barbecues with friends.

The room is made particularly cozy by the use of materials typical of mountain places, such as parquet flooring and exposed fir beams, wall paneling and furniture in typical Alpine style. A practical day service, with cupboards/storage room where the boiler is also located, completes the spaces on this level.

On the basement mezzanine level, visually connected to the living room as it has no closing walls, there is a large space designed as a living room and movie-room, and which, thanks to the double-glazed window with a wolf's mouth and the corner thermofireplace, with an exposed flame protected by glass, makes this room particularly pleasant to live in the evening and relaxing hours.