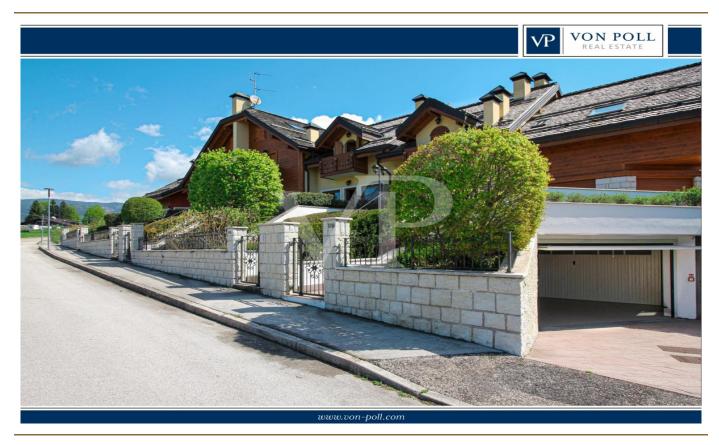

# The property

Property ID: IT21355663 - 36012 Asiago

www.von-poll.com

The property

VON POLL

 $\sqrt{P}$ 

# The property

Property ID: IT21355663 - 36012 Asiago

# The property

Property ID: IT21355663 - 36012 Asiago

VON POLL

VP

### A first impression

Central multi-family ground-floor in a prestigious side-by-side context.

The proposed solution, completely independent is part of a condominium complex of only 6 units.

The house is developed on different levels: on the ground floor, raised above street level, accessed by a staircase from the pedestrian entrance, is positioned a pleasant paved area ideal for dining outside or relaxing in the sun both in summer and winter, taking into account the perfect southern exposure and the pleasant view of greenery and mountains on the horizon.