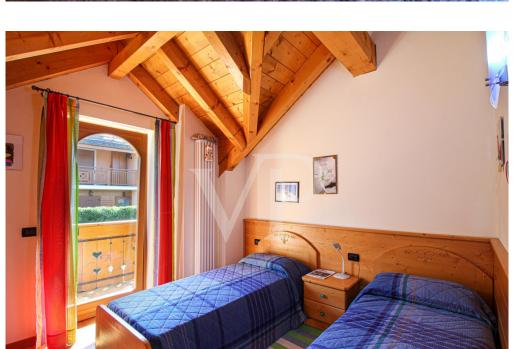

On the first floor, the sleeping area consists of two double bedrooms with small balconies on the front and back of the building respectively, one of which has a private bathroom, and a room that can be used as a walk-in closet or additional bedroom, but with no windows except for the automated skylight.

An additional large bathroom with shower is placed in the middle of the corridor serving the second double bedroom and the small bedroom.

From the mezzanine floor, there is finally access to the laundry room, to an additional service, to the area under the stairs practical as a cellar and to the private double garage.