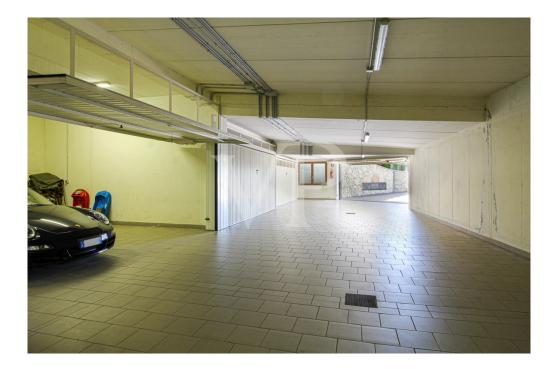

An additional large bathroom with shower is placed in the middle of the corridor serving the second double bedroom and the small bedroom.

From the mezzanine floor, there is finally access to the laundry room, to an additional service, to the area under the stairs practical as a cellar and to the private double garage.

## Details of amenities

Garage with automated overhead door, both condominium and private Custom-made furniture included