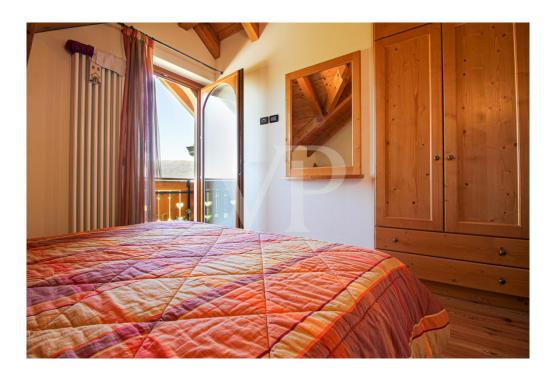

On the first floor, the sleeping area consists of two double bedrooms with small balconies on the front and back of the building respectively, one of which has a private bathroom, and a room that can be used as a walk-in closet or additional bedroom, but with no windows except for the automated skylight.