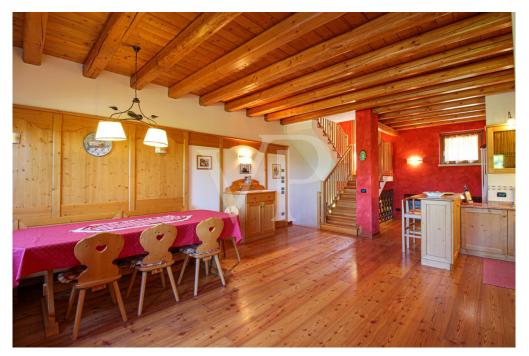

### A first impression

Central multi-family ground-floor in a prestigious side-by-side context.

The proposed solution, completely independent is part of a condominium complex of only 6 units.

The house is developed on different levels: on the ground floor, raised above street level, accessed by a staircase from the pedestrian entrance, is positioned a pleasant paved area ideal for dining outside or relaxing in the sun both in summer and winter, taking into account the perfect southern exposure and the pleasant view of greenery and mountains on the horizon.

A pleasant flat turf separates from the green area that slopes down to street level. and another private green space is located at the back of the building accessible only from inside the Chalet.

The dwelling is accessed via double front door, which also serves as an entrance compass, where a large living area opens up with an open kitchen and central fireplace, which can also be used as for cooking pleasant barbecues with friends.

The room is made particularly cozy by the use of materials typical of mountain places, such as parquet flooring and exposed fir beams, wall paneling and furniture in typical Alpine style. A practical day service, with cupboards/storage room where the boiler is also located, completes the spaces on this level.