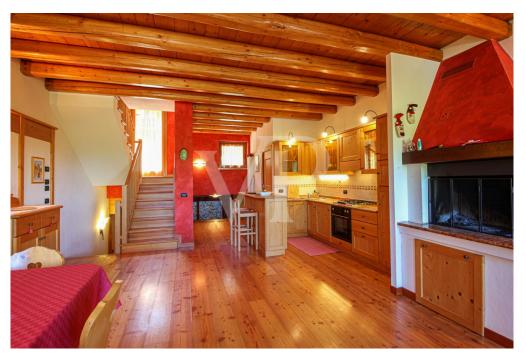

A pleasant flat turf separates from the green area that slopes down to street level. and another private green space is located at the back of the building accessible only from inside the Chalet.

The dwelling is accessed via double front door, which also serves as an entrance compass, where a large living area opens up with an open kitchen and central fireplace, which can also be used as for cooking pleasant barbecues with friends.

The room is made particularly cozy by the use of materials typical of mountain places, such as parquet flooring and exposed fir beams, wall paneling and furniture in typical Alpine style. A practical day service, with cupboards/storage room where the boiler is also located, completes the spaces on this level.

On the basement mezzanine level, visually connected to the living room as it has no closing walls, there is a large space designed as a living room and movie-room, and which, thanks to the double-glazed window with a wolf's mouth and the corner thermofireplace, with an exposed flame protected by glass, makes this room particularly pleasant to live in the evening and relaxing hours.