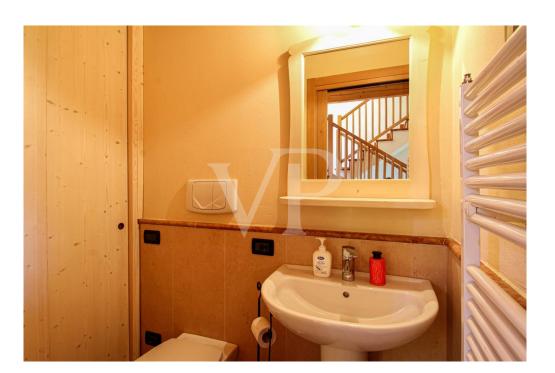

An additional large bathroom with shower is placed in the middle of the corridor serving the second double bedroom and the small bedroom.

From the mezzanine floor, there is finally access to the laundry room, to an additional service, to the area under the stairs practical as a cellar and to the private double garage.