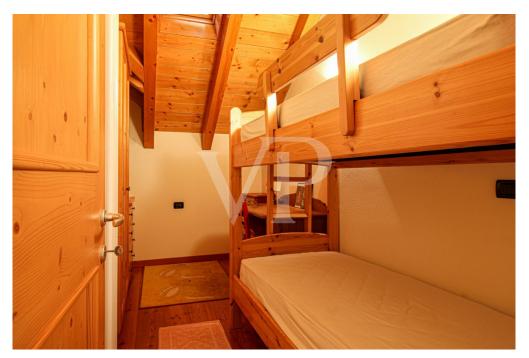

On the first floor, the sleeping area consists of two double bedrooms with small balconies on the front and back of the building respectively, one of which has a private bathroom, and a room that can be used as a walk-in closet or additional bedroom, but with no windows except for the automated skylight.