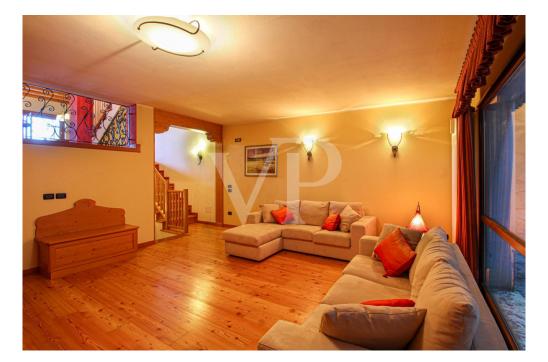

On the basement mezzanine level, visually connected to the living room as it has no closing walls, there is a large space designed as a living room and movie-room, and which, thanks to the double-glazed window with a wolf's mouth and the corner thermofireplace, with an exposed flame protected by glass, makes this room particularly pleasant to live in the evening and relaxing hours.