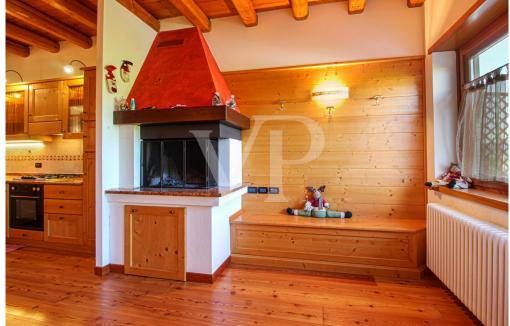

A pleasant flat turf separates from the green area that slopes down to street level. and another private green space is located at the back of the building accessible only from inside the Chalet.

The dwelling is accessed via double front door, which also serves as an entrance compass, where a large living area opens up with an open kitchen and central fireplace, which can also be used as for cooking pleasant barbecues with friends.

The room is made particularly cozy by the use of materials typical of mountain places, such as parquet flooring and exposed fir beams, wall paneling and furniture in typical Alpine style. A practical day service, with cupboards/storage room where the boiler is also located, completes the spaces on this level.