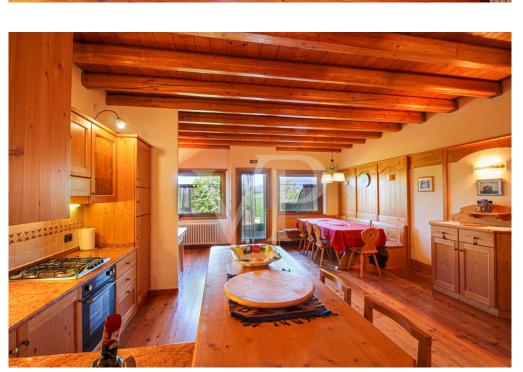

A pleasant flat turf separates from the green area that slopes down to street level. and another private green space is located at the back of the building accessible only from inside the Chalet.

The dwelling is accessed via double front door, which also serves as an entrance compass, where a large living area opens up with an open kitchen and central fireplace, which can also be used as for cooking pleasant barbecues with friends.

The room is made particularly cozy by the use of materials typical of mountain places, such as parquet flooring and exposed fir beams, wall paneling and furniture in typical Alpine style. A practical day service, with cupboards/storage room where the boiler is also located, completes the spaces on this level.