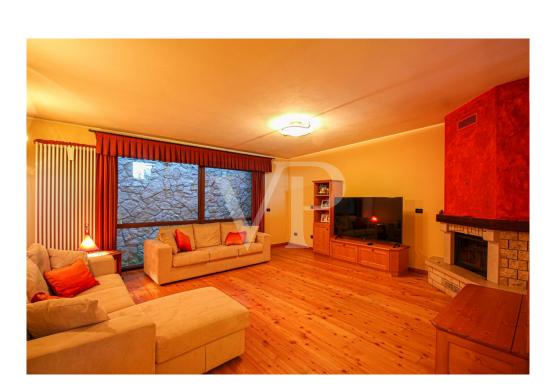

A pleasant flat turf separates from the green area that slopes down to street level. and another private green space is located at the back of the building accessible only from inside the Chalet.

The dwelling is accessed via double front door, which also serves as an entrance compass, where a large living area opens up with an open kitchen and central fireplace, which can also be used as for cooking pleasant barbecues with friends.

The room is made particularly cozy by the use of materials typical of mountain places, such as parquet flooring and exposed fir beams, wall paneling and furniture in typical Alpine style. A practical day service, with cupboards/storage room where the boiler is also located, completes the spaces on this level.