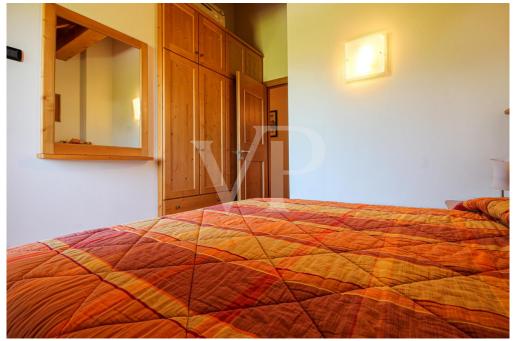

On the first floor, the sleeping area consists of two double bedrooms with small balconies on the front and back of the building respectively, one of which has a private bathroom, and a room that can be used as a walk-in closet or additional bedroom, but with no windows except for the automated skylight.