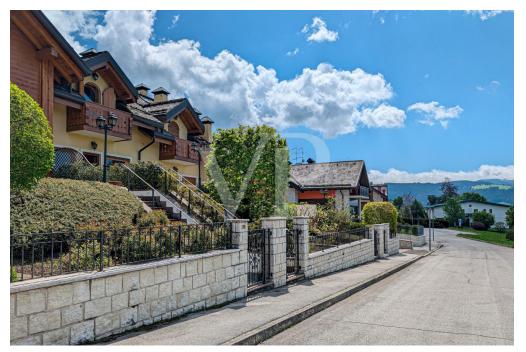

### A first impression

Central multi-family ground-floor in a prestigious side-by-side context.

The proposed solution, completely independent is part of a condominium complex of only 6 units.

The house is developed on different levels: on the ground floor, raised above street level, accessed by a staircase from the pedestrian entrance, is positioned a pleasant paved area ideal for dining outside or relaxing in the sun both in summer and winter, taking into account the perfect southern exposure and the pleasant view of greenery and mountains on the horizon.

A pleasant flat turf separates from the green area that slopes down to street level. and another private green space is located at the back of the building accessible only from inside the Chalet.

The dwelling is accessed via double front door, which also serves as an entrance compass, where a large living area opens up with an open kitchen and central fireplace, which can also be used as for cooking pleasant barbecues with friends.

The condominium driveway entrance area is substantially slope-free, making it easy to maneuver in and out even in the winter period during heavy snowfall.