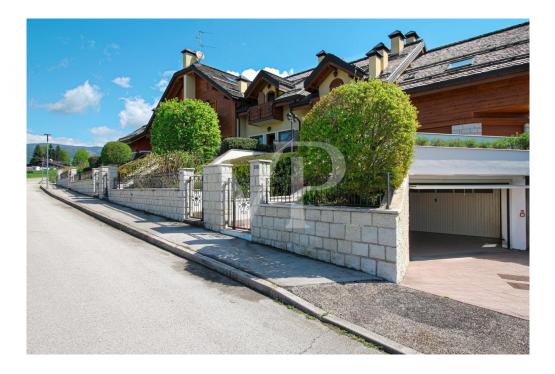

# The property

Property ID: IT21355663 - 36012 Asiago

www.von-poll.com

The property

VON POLL

 $\sqrt{P}$ 

# The property

Property ID: IT21355663 - 36012 Asiago

# The property

Property ID: IT21355663 - 36012 Asiago

VON POLL

VP

### A first impression

Central multi-family ground-floor in a prestigious side-by-side context.

The proposed solution, completely independent is part of a condominium complex of only 6 units.

The house is developed on different levels: on the ground floor, raised above street level, accessed by a staircase from the pedestrian entrance, is positioned a pleasant paved area ideal for dining outside or relaxing in the sun both in summer and winter, taking into account the perfect southern exposure and the pleasant view of greenery and mountains on the horizon.