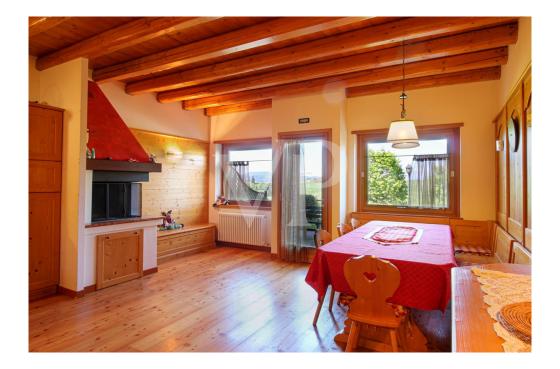

A pleasant flat turf separates from the green area that slopes down to street level. and another private green space is located at the back of the building accessible only from inside the Chalet.

The dwelling is accessed via double front door, which also serves as an entrance compass, where a large living area opens up with an open kitchen and central fireplace, which can also be used as for cooking pleasant barbecues with friends.

The room is made particularly cozy by the use of materials typical of mountain places, such as parquet flooring and exposed fir beams, wall paneling and furniture in typical Alpine style. A practical day service, with cupboards/storage room where the boiler is also located, completes the spaces on this level.