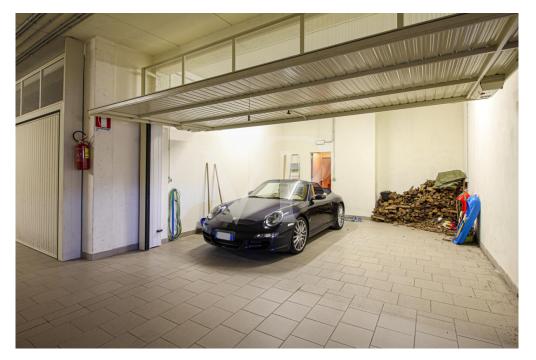

An additional large bathroom with shower is placed in the middle of the corridor serving the second double bedroom and the small bedroom.

From the mezzanine floor, there is finally access to the laundry room, to an additional service, to the area under the stairs practical as a cellar and to the private double garage.

## Details of amenities

Garage with automated overhead door, both condominium and private Custom-made furniture included