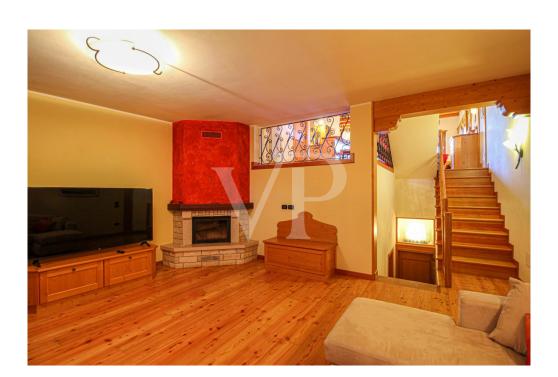

On the basement mezzanine level, visually connected to the living room as it has no closing walls, there is a large space designed as a living room and movie-room, and which, thanks to the double-glazed window with a wolf's mouth and the corner thermofireplace, with an exposed flame protected by glass, makes this room particularly pleasant to live in the evening and relaxing hours.