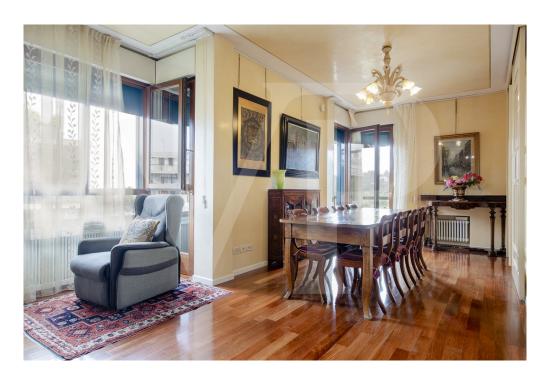

### A first impression

Nice and well-kept apartment in an elegant 80s building in the heart of the city. The renovated and in perfect condition unit has a large living area where they find plenty of space for a comfortable relaxation area and a large and bright dining room. The eat-in kitchen, connected to the living room by an elegant sliding door, is finely furnished and has a direct view on the corner terrace on both sides. The view is wonderful from every point of the dining room, the kitchen, and from the terrace: the hill and the homonymous Sanctuary of Monte Berico are right in front. At the entrance, currently used as a study, there is a compartment potentially used as a third bedroom. The separate sleeping area has two large elegant and white marble bathrooms, a single bedroom and a very spacious master bedroom. Complete the sleeping area spaces, a comfortable laundry room.