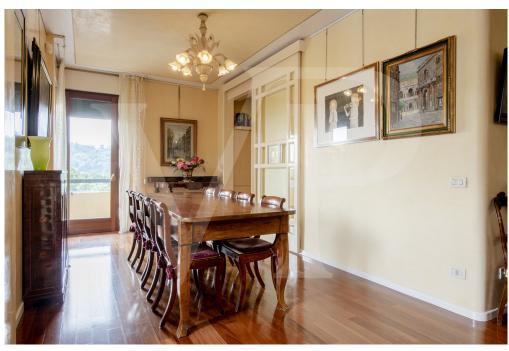

### A first impression

Nice and well-kept apartment in an elegant 80s building in the heart of the city. The renovated and in perfect condition unit has a large living area where they find plenty of space for a comfortable relaxation area and a large and bright dining room. The eat-in kitchen, connected to the living room by an elegant sliding door, is finely furnished and has a direct view on the corner terrace on both sides. The view is wonderful from every point of the dining room, the kitchen, and from the terrace: the hill and the homonymous Sanctuary of Monte Berico are right in front. At the entrance, currently used as a study, there is a compartment potentially used as a third bedroom. The separate sleeping area has two large elegant and white marble bathrooms, a single bedroom and a very spacious master bedroom. Complete the sleeping area spaces, a comfortable laundry room.