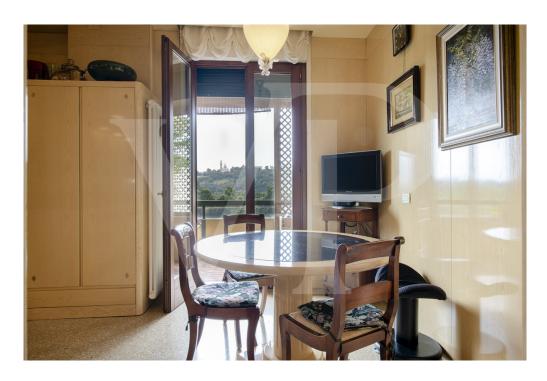

### A first impression

Nice and well-kept apartment in an elegant 80s building in the heart of the city. The renovated and in perfect condition unit has a large living area where they find plenty of space for a comfortable relaxation area and a large and bright dining room. The eat-in kitchen, connected to the living room by an elegant sliding door, is finely furnished and has a direct view on the corner terrace on both sides. The view is wonderful from every point of the dining room, the kitchen, and from the terrace: the hill and the homonymous Sanctuary of Monte Berico are right in front. At the entrance, currently used as a study, there is a compartment potentially used as a third bedroom. The separate sleeping area has two large elegant and white marble bathrooms, a single bedroom and a very spacious master bedroom. Complete the sleeping area spaces, a comfortable laundry room.

### All about the location

The condominium is located at walking distance to the beginning of the ZTL area of ??Porta Castello, the main entrance to the center of Vicenza. The property enjoys a wonderful view of the Campo Marzio park and the Monte Berico hills. The railway station can be easily reached on foot, as are shops, supermarkets, and all schools of all levels. The Vicenza Ovest toll booth and its industrial area can be reached in less than 10 minutes by car.