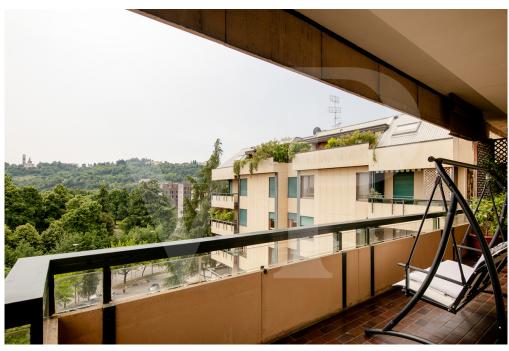

### A first impression

Nice and well-kept apartment in an elegant 80s building in the heart of the city. The renovated and in perfect condition unit has a large living area where they find plenty of space for a comfortable relaxation area and a large and bright dining room. The eat-in kitchen, connected to the living room by an elegant sliding door, is finely furnished and has a direct view on the corner terrace on both sides. The view is wonderful from every point of the dining room, the kitchen, and from the terrace: the hill and the homonymous Sanctuary of Monte Berico are right in front. At the entrance, currently used as a study, there is a compartment potentially used as a third bedroom. The separate sleeping area has two large elegant and white marble bathrooms, a single bedroom and a very spacious master bedroom. Complete the sleeping area spaces, a comfortable laundry room.

### All about the location

The condominium is located at walking distance to the beginning of the ZTL area of ??Porta Castello, the main entrance to the center of Vicenza. The property enjoys a wonderful view of the Campo Marzio park and the Monte Berico hills. The railway station can be easily reached on foot, as are shops, supermarkets, and all schools of all levels. The Vicenza Ovest toll booth and its industrial area can be reached in less than 10 minutes by car.