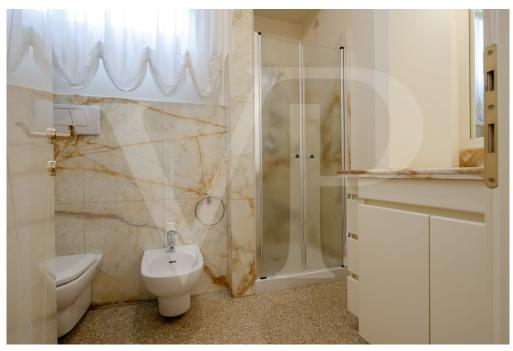

### A first impression

Nice and well-kept apartment in an elegant 80s building in the heart of the city. The renovated and in perfect condition unit has a large living area where they find plenty of space for a comfortable relaxation area and a large and bright dining room. The eat-in kitchen, connected to the living room by an elegant sliding door, is finely furnished and has a direct view on the corner terrace on both sides. The view is wonderful from every point of the dining room, the kitchen, and from the terrace: the hill and the homonymous Sanctuary of Monte Berico are right in front. At the entrance, currently used as a study, there is a compartment potentially used as a third bedroom. The separate sleeping area has two large elegant and white marble bathrooms, a single bedroom and a very spacious master bedroom. Complete the sleeping area spaces, a comfortable laundry room.