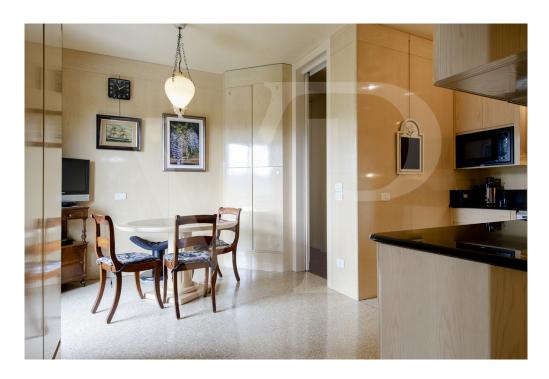

### A first impression

Nice and well-kept apartment in an elegant 80s building in the heart of the city. The renovated and in perfect condition unit has a large living area where they find plenty of space for a comfortable relaxation area and a large and bright dining room. The eat-in kitchen, connected to the living room by an elegant sliding door, is finely furnished and has a direct view on the corner terrace on both sides. The view is wonderful from every point of the dining room, the kitchen, and from the terrace: the hill and the homonymous Sanctuary of Monte Berico are right in front. At the entrance, currently used as a study, there is a compartment potentially used as a third bedroom. The separate sleeping area has two large elegant and white marble bathrooms, a single bedroom and a very spacious master bedroom. Complete the sleeping area spaces, a comfortable laundry room.