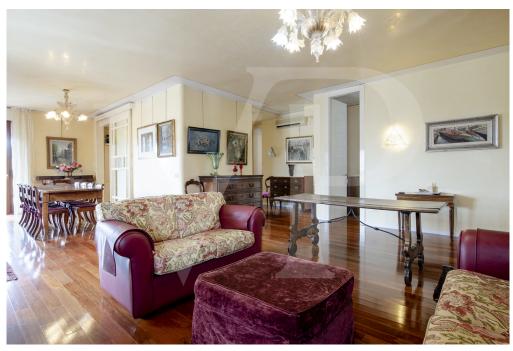

### A first impression

Nice and well-kept apartment in an elegant 80s building in the heart of the city. The renovated and in perfect condition unit has a large living area where they find plenty of space for a comfortable relaxation area and a large and bright dining room. The eat-in kitchen, connected to the living room by an elegant sliding door, is finely furnished and has a direct view on the corner terrace on both sides. The view is wonderful from every point of the dining room, the kitchen, and from the terrace: the hill and the homonymous Sanctuary of Monte Berico are right in front. At the entrance, currently used as a study, there is a compartment potentially used as a third bedroom. The separate sleeping area has two large elegant and white marble bathrooms, a single bedroom and a very spacious master bedroom. Complete the sleeping area spaces, a comfortable laundry room.