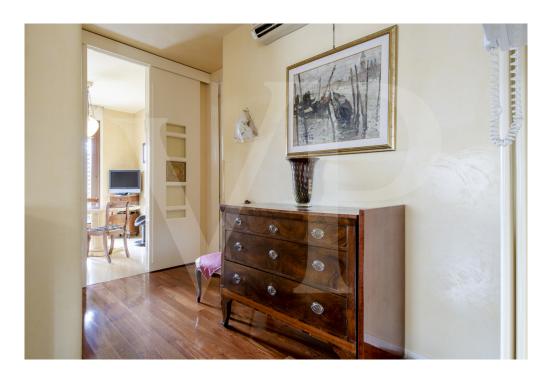

### A first impression

Nice and well-kept apartment in an elegant 80s building in the heart of the city. The renovated and in perfect condition unit has a large living area where they find plenty of space for a comfortable relaxation area and a large and bright dining room. The eat-in kitchen, connected to the living room by an elegant sliding door, is finely furnished and has a direct view on the corner terrace on both sides. The view is wonderful from every point of the dining room, the kitchen, and from the terrace: the hill and the homonymous Sanctuary of Monte Berico are right in front. At the entrance, currently used as a study, there is a compartment potentially used as a third bedroom. The separate sleeping area has two large elegant and white marble bathrooms, a single bedroom and a very spacious master bedroom. Complete the sleeping area spaces, a comfortable laundry room.