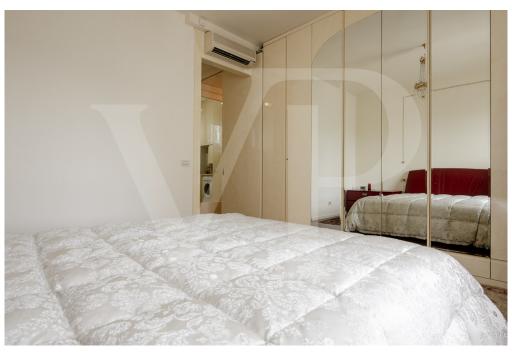

### A first impression

Nice and well-kept apartment in an elegant 80s building in the heart of the city. The renovated and in perfect condition unit has a large living area where they find plenty of space for a comfortable relaxation area and a large and bright dining room. The eat-in kitchen, connected to the living room by an elegant sliding door, is finely furnished and has a direct view on the corner terrace on both sides. The view is wonderful from every point of the dining room, the kitchen, and from the terrace: the hill and the homonymous Sanctuary of Monte Berico are right in front. At the entrance, currently used as a study, there is a compartment potentially used as a third bedroom. The separate sleeping area has two large elegant and white marble bathrooms, a single bedroom and a very spacious master bedroom. Complete the sleeping area spaces, a comfortable laundry room.