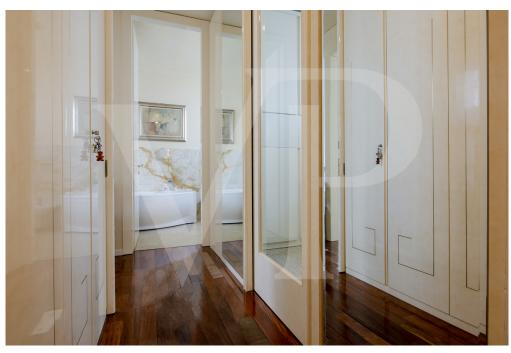

### A first impression

Nice and well-kept apartment in an elegant 80s building in the heart of the city. The renovated and in perfect condition unit has a large living area where they find plenty of space for a comfortable relaxation area and a large and bright dining room. The eat-in kitchen, connected to the living room by an elegant sliding door, is finely furnished and has a direct view on the corner terrace on both sides. The view is wonderful from every point of the dining room, the kitchen, and from the terrace: the hill and the homonymous Sanctuary of Monte Berico are right in front. At the entrance, currently used as a study, there is a compartment potentially used as a third bedroom. The separate sleeping area has two large elegant and white marble bathrooms, a single bedroom and a very spacious master bedroom. Complete the sleeping area spaces, a comfortable laundry room.