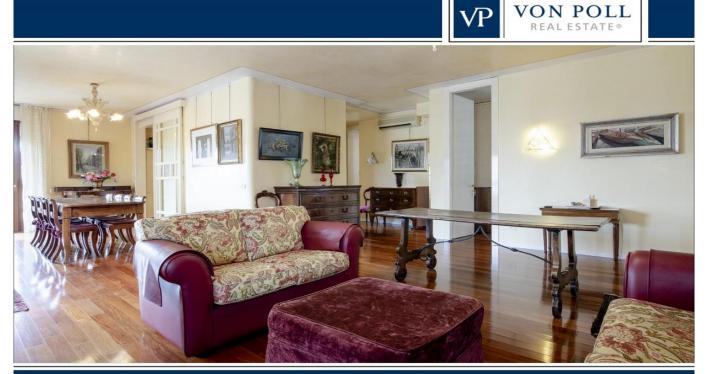

### A first impression

Nice and well-kept apartment in an elegant 80s building in the heart of the city. The renovated and in perfect condition unit has a large living area where they find plenty of space for a comfortable relaxation area and a large and bright dining room. The eat-in kitchen, connected to the living room by an elegant sliding door, is finely furnished and has a direct view on the corner terrace on both sides. The view is wonderful from every point of the dining room, the kitchen, and from the terrace: the hill and the homonymous Sanctuary of Monte Berico are right in front. At the entrance, currently used as a study, there is a compartment potentially used as a third bedroom. The separate sleeping area has two large elegant and white marble bathrooms, a single bedroom and a very spacious master bedroom. Complete the sleeping area spaces, a comfortable laundry room.