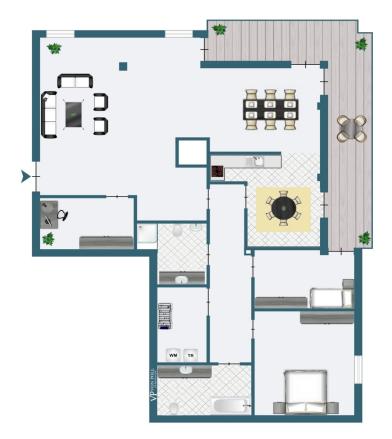

# Floor plans

This floor plan is not to scale. The documents were given to us by the client. For this reason, we cannot guarantee the accuracy of the information.

### A first impression

Nice and well-kept apartment in an elegant 80s building in the heart of the city. The renovated and in perfect condition unit has a large living area where they find plenty of space for a comfortable relaxation area and a large and bright dining room. The eat-in kitchen, connected to the living room by an elegant sliding door, is finely furnished and has a direct view on the corner terrace on both sides. The view is wonderful from every point of the dining room, the kitchen, and from the terrace: the hill and the homonymous Sanctuary of Monte Berico are right in front. At the entrance, currently used as a study, there is a compartment potentially used as a third bedroom. The separate sleeping area has two large elegant and white marble bathrooms, a single bedroom and a very spacious master bedroom. Complete the sleeping area spaces, a comfortable laundry room.