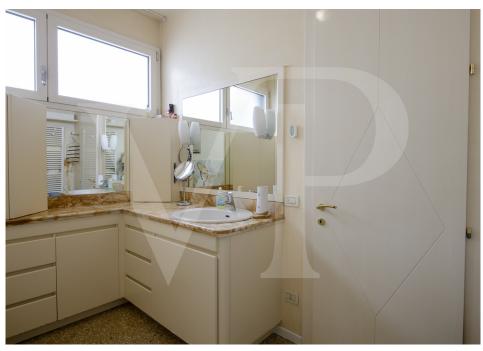

### A first impression

Nice and well-kept apartment in an elegant 80s building in the heart of the city. The renovated and in perfect condition unit has a large living area where they find plenty of space for a comfortable relaxation area and a large and bright dining room. The eat-in kitchen, connected to the living room by an elegant sliding door, is finely furnished and has a direct view on the corner terrace on both sides. The view is wonderful from every point of the dining room, the kitchen, and from the terrace: the hill and the homonymous Sanctuary of Monte Berico are right in front. At the entrance, currently used as a study, there is a compartment potentially used as a third bedroom. The separate sleeping area has two large elegant and white marble bathrooms, a single bedroom and a very spacious master bedroom. Complete the sleeping area spaces, a comfortable laundry room.