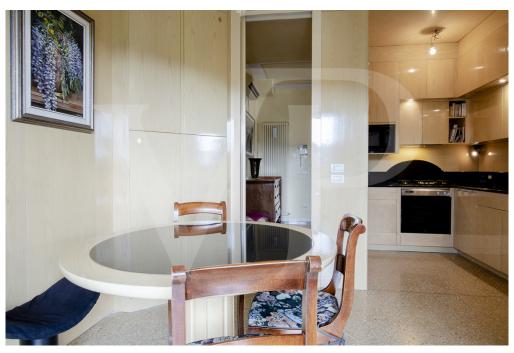

### A first impression

Nice and well-kept apartment in an elegant 80s building in the heart of the city. The renovated and in perfect condition unit has a large living area where they find plenty of space for a comfortable relaxation area and a large and bright dining room. The eat-in kitchen, connected to the living room by an elegant sliding door, is finely furnished and has a direct view on the corner terrace on both sides. The view is wonderful from every point of the dining room, the kitchen, and from the terrace: the hill and the homonymous Sanctuary of Monte Berico are right in front. At the entrance, currently used as a study, there is a compartment potentially used as a third bedroom. The separate sleeping area has two large elegant and white marble bathrooms, a single bedroom and a very spacious master bedroom. Complete the sleeping area spaces, a comfortable laundry room.