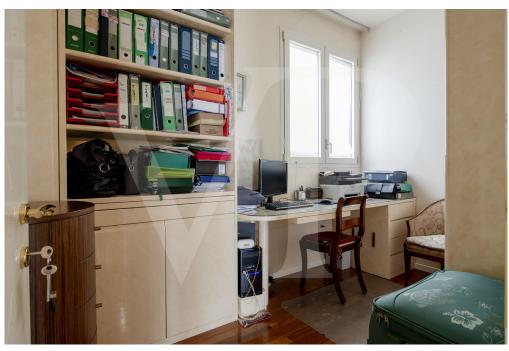

### A first impression

Nice and well-kept apartment in an elegant 80s building in the heart of the city. The renovated and in perfect condition unit has a large living area where they find plenty of space for a comfortable relaxation area and a large and bright dining room. The eat-in kitchen, connected to the living room by an elegant sliding door, is finely furnished and has a direct view on the corner terrace on both sides. The view is wonderful from every point of the dining room, the kitchen, and from the terrace: the hill and the homonymous Sanctuary of Monte Berico are right in front. At the entrance, currently used as a study, there is a compartment potentially used as a third bedroom. The separate sleeping area has two large elegant and white marble bathrooms, a single bedroom and a very spacious master bedroom. Complete the sleeping area spaces, a comfortable laundry room.