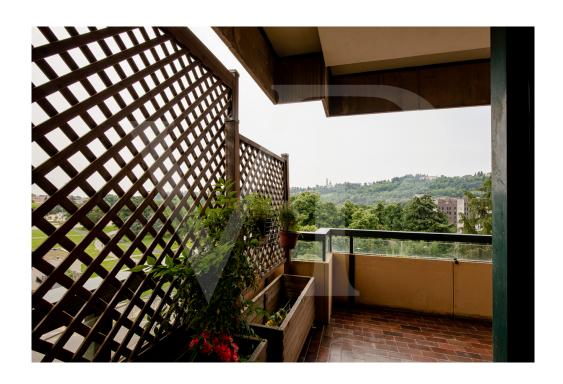

### A first impression

Nice and well-kept apartment in an elegant 80s building in the heart of the city. The renovated and in perfect condition unit has a large living area where they find plenty of space for a comfortable relaxation area and a large and bright dining room. The eat-in kitchen, connected to the living room by an elegant sliding door, is finely furnished and has a direct view on the corner terrace on both sides. The view is wonderful from every point of the dining room, the kitchen, and from the terrace: the hill and the homonymous Sanctuary of Monte Berico are right in front. At the entrance, currently used as a study, there is a compartment potentially used as a third bedroom. The separate sleeping area has two large elegant and white marble bathrooms, a single bedroom and a very spacious master bedroom. Complete the sleeping area spaces, a comfortable laundry room.

### All about the location

The condominium is located at walking distance to the beginning of the ZTL area of ??Porta Castello, the main entrance to the center of Vicenza. The property enjoys a wonderful view of the Campo Marzio park and the Monte Berico hills. The railway station can be easily reached on foot, as are shops, supermarkets, and all schools of all levels. The Vicenza Ovest toll booth and its industrial area can be reached in less than 10 minutes by car.