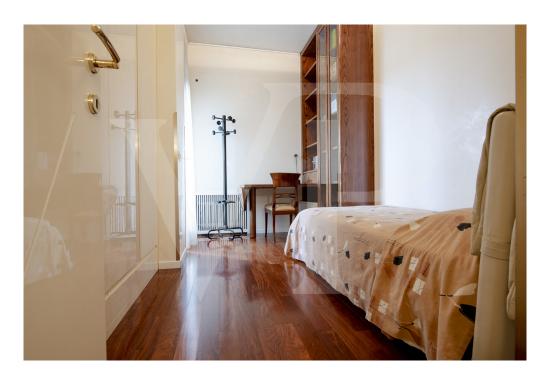

### A first impression

Nice and well-kept apartment in an elegant 80s building in the heart of the city. The renovated and in perfect condition unit has a large living area where they find plenty of space for a comfortable relaxation area and a large and bright dining room. The eat-in kitchen, connected to the living room by an elegant sliding door, is finely furnished and has a direct view on the corner terrace on both sides. The view is wonderful from every point of the dining room, the kitchen, and from the terrace: the hill and the homonymous Sanctuary of Monte Berico are right in front. At the entrance, currently used as a study, there is a compartment potentially used as a third bedroom. The separate sleeping area has two large elegant and white marble bathrooms, a single bedroom and a very spacious master bedroom. Complete the sleeping area spaces, a comfortable laundry room.