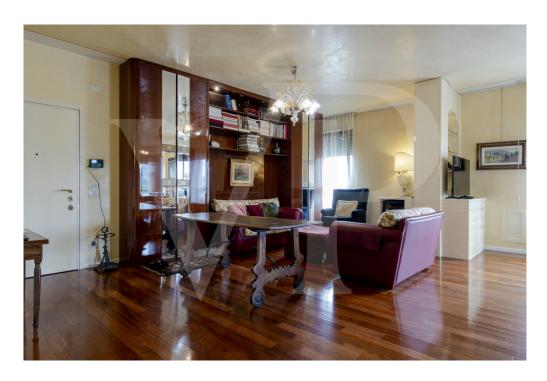

### A first impression

Nice and well-kept apartment in an elegant 80s building in the heart of the city. The renovated and in perfect condition unit has a large living area where they find plenty of space for a comfortable relaxation area and a large and bright dining room. The eat-in kitchen, connected to the living room by an elegant sliding door, is finely furnished and has a direct view on the corner terrace on both sides. The view is wonderful from every point of the dining room, the kitchen, and from the terrace: the hill and the homonymous Sanctuary of Monte Berico are right in front. At the entrance, currently used as a study, there is a compartment potentially used as a third bedroom. The separate sleeping area has two large elegant and white marble bathrooms, a single bedroom and a very spacious master bedroom. Complete the sleeping area spaces, a comfortable laundry room.