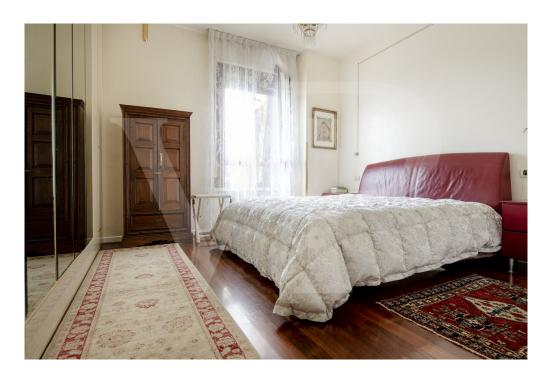

### A first impression

Nice and well-kept apartment in an elegant 80s building in the heart of the city. The renovated and in perfect condition unit has a large living area where they find plenty of space for a comfortable relaxation area and a large and bright dining room. The eat-in kitchen, connected to the living room by an elegant sliding door, is finely furnished and has a direct view on the corner terrace on both sides. The view is wonderful from every point of the dining room, the kitchen, and from the terrace: the hill and the homonymous Sanctuary of Monte Berico are right in front. At the entrance, currently used as a study, there is a compartment potentially used as a third bedroom. The separate sleeping area has two large elegant and white marble bathrooms, a single bedroom and a very spacious master bedroom. Complete the sleeping area spaces, a comfortable laundry room.