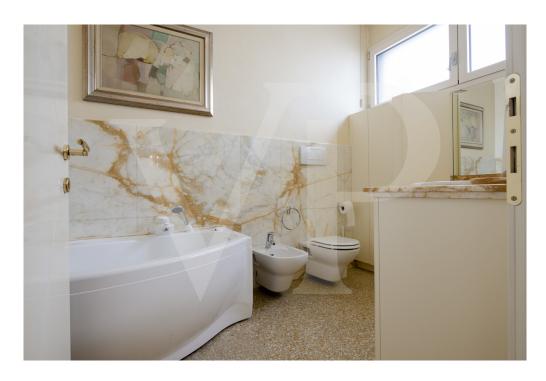

### A first impression

Nice and well-kept apartment in an elegant 80s building in the heart of the city. The renovated and in perfect condition unit has a large living area where they find plenty of space for a comfortable relaxation area and a large and bright dining room. The eat-in kitchen, connected to the living room by an elegant sliding door, is finely furnished and has a direct view on the corner terrace on both sides. The view is wonderful from every point of the dining room, the kitchen, and from the terrace: the hill and the homonymous Sanctuary of Monte Berico are right in front. At the entrance, currently used as a study, there is a compartment potentially used as a third bedroom. The separate sleeping area has two large elegant and white marble bathrooms, a single bedroom and a very spacious master bedroom. Complete the sleeping area spaces, a comfortable laundry room.