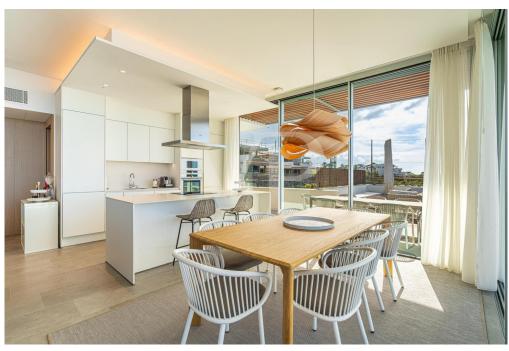

#### A first impression

No waiting time – move into your new holiday property immediately! This luxurious two-story penthouse was completed at the end of 2024 and offers a cleverly designed and light-filled living space of 138 m². The spacious terrace, also measuring approximately 138 m², impresses with spectacular panoramic views over the Abama Resort, the golf course, the Atlantic Ocean, La Gomera, and all the way to Playa San Juan and Los Gigantes. The property features three generously sized bedrooms, elegantly furnished, as well as three modern bathrooms with a sophisticated design. It is fully furnished and equipped with high-quality materials down to the finest detail. The luxurious, fully equipped kitchen includes state-of-the-art appliances, leaving nothing to be desired. All rooms offer breathtaking views. This exclusive property provides the perfect combination of tranquility, luxury, and modern living ambiance. Enjoy the stunning views and the amenities of the prestigious Abama Resort, renowned for its world-class golf course, exclusive dining options, and high level of privacy. Don't miss the opportunity to make this extraordinary penthouse your new holiday home.

#### Details of amenities

- Duplex penthouse in Jardines de Abama
- Ready to move in, new construction completed end of 2024
- 3 bedrooms and 3 bathrooms
- 138 m<sup>2</sup> of living space + 138 m<sup>2</sup> terrace
- Panoramic views
- Fully furnished and equipped
- Garage parking space
- Storage room
- Communal pool
- Tourist rental available through the hotel