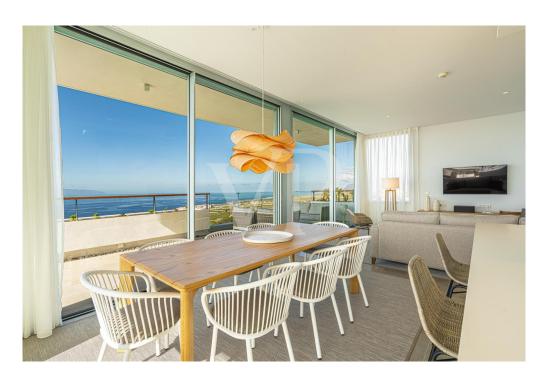

#### A first impression

No waiting time – move into your new holiday property immediately! This luxurious two-story penthouse was completed at the end of 2024 and offers a cleverly designed and light-filled living space of 138 m². The spacious terrace, also measuring approximately 138 m², impresses with spectacular panoramic views over the Abama Resort, the golf course, the Atlantic Ocean, La Gomera, and all the way to Playa San Juan and Los Gigantes. The property features three generously sized bedrooms, elegantly furnished, as well as three modern bathrooms with a sophisticated design. It is fully furnished and equipped with high-quality materials down to the finest detail. The luxurious, fully equipped kitchen includes state-of-the-art appliances, leaving nothing to be desired. All rooms offer breathtaking views. This exclusive property provides the perfect combination of tranquility, luxury, and modern living ambiance. Enjoy the stunning views and the amenities of the prestigious Abama Resort, renowned for its world-class golf course, exclusive dining options, and high level of privacy. Don't miss the opportunity to make this extraordinary penthouse your new holiday home.

#### Details of amenities

- Duplex penthouse in Jardines de Abama
- Ready to move in, new construction completed end of 2024
- 3 bedrooms and 3 bathrooms
- 138 m<sup>2</sup> of living space + 138 m<sup>2</sup> terrace
- Panoramic views
- Fully furnished and equipped
- Garage parking space
- Storage room
- Communal pool
- Tourist rental available through the hotel