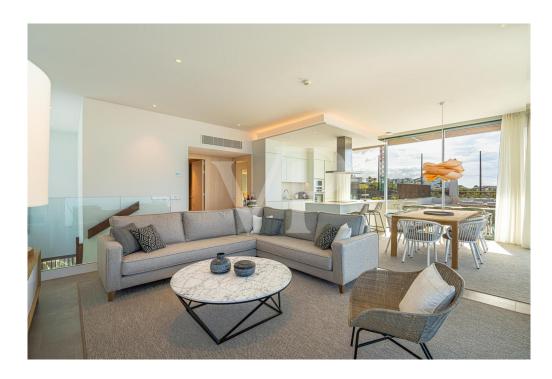

#### A first impression

No waiting time – move into your new holiday property immediately! This luxurious two-story penthouse was completed at the end of 2024 and offers a cleverly designed and light-filled living space of 138 m². The spacious terrace, also measuring approximately 138 m², impresses with spectacular panoramic views over the Abama Resort, the golf course, the Atlantic Ocean, La Gomera, and all the way to Playa San Juan and Los Gigantes. The property features three generously sized bedrooms, elegantly furnished, as well as three modern bathrooms with a sophisticated design. It is fully furnished and equipped with high-quality materials down to the finest detail. The luxurious, fully equipped kitchen includes state-of-the-art appliances, leaving nothing to be desired. All rooms offer breathtaking views. This exclusive property provides the perfect combination of tranquility, luxury, and modern living ambiance. Enjoy the stunning views and the amenities of the prestigious Abama Resort, renowned for its world-class golf course, exclusive dining options, and high level of privacy. Don't miss the opportunity to make this extraordinary penthouse your new holiday home.

#### Details of amenities

- Duplex penthouse in Jardines de Abama
- Ready to move in, new construction completed end of 2024
- 3 bedrooms and 3 bathrooms
- 138 m<sup>2</sup> of living space + 138 m<sup>2</sup> terrace
- Panoramic views
- Fully furnished and equipped
- Garage parking space
- Storage room
- Communal pool
- Tourist rental available through the hotel