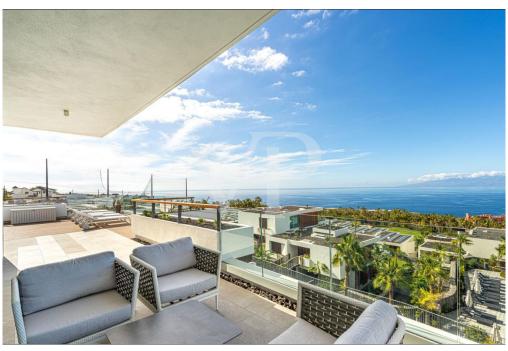

#### A first impression

No waiting time – move into your new holiday property immediately! This luxurious two-story penthouse was completed at the end of 2024 and offers a cleverly designed and light-filled living space of 138 m². The spacious terrace, also measuring approximately 138 m², impresses with spectacular panoramic views over the Abama Resort, the golf course, the Atlantic Ocean, La Gomera, and all the way to Playa San Juan and Los Gigantes. The property features three generously sized bedrooms, elegantly furnished, as well as three modern bathrooms with a sophisticated design. It is fully furnished and equipped with high-quality materials down to the finest detail. The luxurious, fully equipped kitchen includes state-of-the-art appliances, leaving nothing to be desired. All rooms offer breathtaking views. This exclusive property provides the perfect combination of tranquility, luxury, and modern living ambiance. Enjoy the stunning views and the amenities of the prestigious Abama Resort, renowned for its world-class golf course, exclusive dining options, and high level of privacy. Don't miss the opportunity to make this extraordinary penthouse your new holiday home.

#### Details of amenities

- Duplex penthouse in Jardines de Abama
- Ready to move in, new construction completed end of 2024
- 3 bedrooms and 3 bathrooms
- 138 m<sup>2</sup> of living space + 138 m<sup>2</sup> terrace
- Panoramic views
- Fully furnished and equipped
- Garage parking space
- Storage room
- Communal pool
- Tourist rental available through the hotel