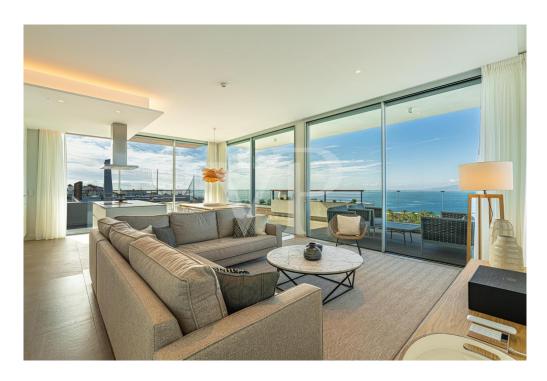

#### A first impression

No waiting time – move into your new holiday property immediately! This luxurious two-story penthouse was completed at the end of 2024 and offers a cleverly designed and light-filled living space of 138 m². The spacious terrace, also measuring approximately 138 m², impresses with spectacular panoramic views over the Abama Resort, the golf course, the Atlantic Ocean, La Gomera, and all the way to Playa San Juan and Los Gigantes. The property features three generously sized bedrooms, elegantly furnished, as well as three modern bathrooms with a sophisticated design. It is fully furnished and equipped with high-quality materials down to the finest detail. The luxurious, fully equipped kitchen includes state-of-the-art appliances, leaving nothing to be desired. All rooms offer breathtaking views. This exclusive property provides the perfect combination of tranquility, luxury, and modern living ambiance. Enjoy the stunning views and the amenities of the prestigious Abama Resort, renowned for its world-class golf course, exclusive dining options, and high level of privacy. Don't miss the opportunity to make this extraordinary penthouse your new holiday home.

#### Details of amenities

- Duplex penthouse in Jardines de Abama
- Ready to move in, new construction completed end of 2024
- 3 bedrooms and 3 bathrooms
- 138 m<sup>2</sup> of living space + 138 m<sup>2</sup> terrace
- Panoramic views
- Fully furnished and equipped
- Garage parking space
- Storage room
- Communal pool
- Tourist rental available through the hotel