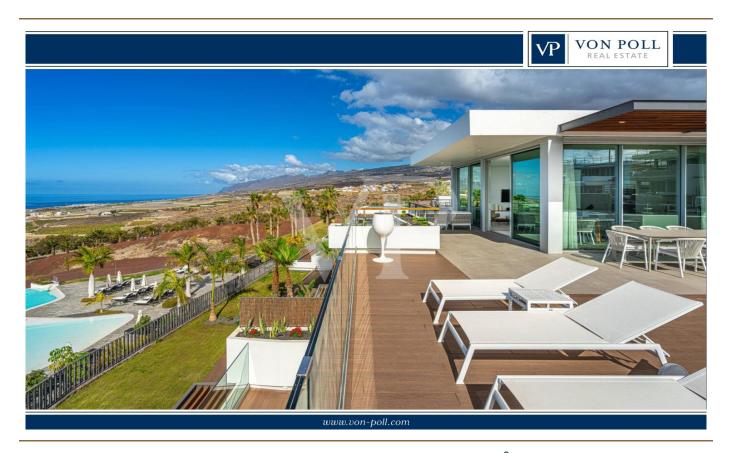

#### A first impression

No waiting time – move into your new holiday property immediately! This luxurious two-story penthouse was completed at the end of 2024 and offers a cleverly designed and light-filled living space of 138 m². The spacious terrace, also measuring approximately 138 m², impresses with spectacular panoramic views over the Abama Resort, the golf course, the Atlantic Ocean, La Gomera, and all the way to Playa San Juan and Los Gigantes. The property features three generously sized bedrooms, elegantly furnished, as well as three modern bathrooms with a sophisticated design. It is fully furnished and equipped with high-quality materials down to the finest detail. The luxurious, fully equipped kitchen includes state-of-the-art appliances, leaving nothing to be desired. All rooms offer breathtaking views. This exclusive property provides the perfect combination of tranquility, luxury, and modern living ambiance. Enjoy the stunning views and the amenities of the prestigious Abama Resort, renowned for its world-class golf course, exclusive dining options, and high level of privacy. Don't miss the opportunity to make this extraordinary penthouse your new holiday home.