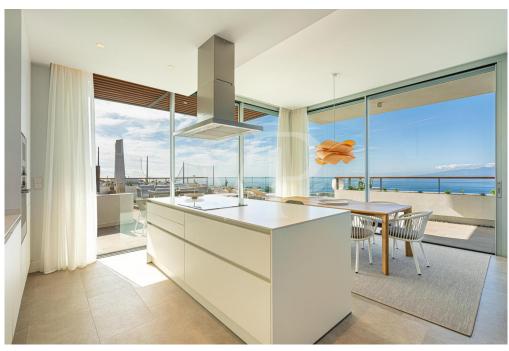

#### A first impression

No waiting time – move into your new holiday property immediately! This luxurious two-story penthouse was completed at the end of 2024 and offers a cleverly designed and light-filled living space of 138 m². The spacious terrace, also measuring approximately 138 m², impresses with spectacular panoramic views over the Abama Resort, the golf course, the Atlantic Ocean, La Gomera, and all the way to Playa San Juan and Los Gigantes. The property features three generously sized bedrooms, elegantly furnished, as well as three modern bathrooms with a sophisticated design. It is fully furnished and equipped with high-quality materials down to the finest detail. The luxurious, fully equipped kitchen includes state-of-the-art appliances, leaving nothing to be desired. All rooms offer breathtaking views. This exclusive property provides the perfect combination of tranquility, luxury, and modern living ambiance. Enjoy the stunning views and the amenities of the prestigious Abama Resort, renowned for its world-class golf course, exclusive dining options, and high level of privacy. Don't miss the opportunity to make this extraordinary penthouse your new holiday home.

#### Details of amenities

- Duplex penthouse in Jardines de Abama
- Ready to move in, new construction completed end of 2024
- 3 bedrooms and 3 bathrooms
- 138 m<sup>2</sup> of living space + 138 m<sup>2</sup> terrace
- Panoramic views
- Fully furnished and equipped
- Garage parking space
- Storage room
- Communal pool
- Tourist rental available through the hotel