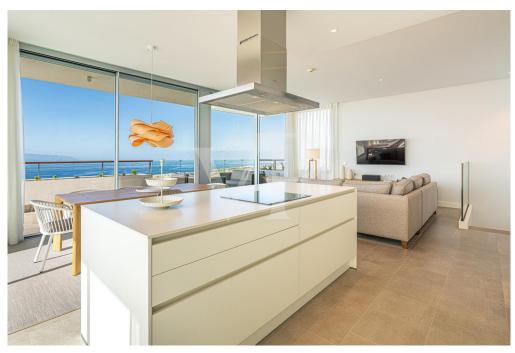

#### A first impression

No waiting time – move into your new holiday property immediately! This luxurious two-story penthouse was completed at the end of 2024 and offers a cleverly designed and light-filled living space of 138 m². The spacious terrace, also measuring approximately 138 m², impresses with spectacular panoramic views over the Abama Resort, the golf course, the Atlantic Ocean, La Gomera, and all the way to Playa San Juan and Los Gigantes. The property features three generously sized bedrooms, elegantly furnished, as well as three modern bathrooms with a sophisticated design. It is fully furnished and equipped with high-quality materials down to the finest detail. The luxurious, fully equipped kitchen includes state-of-the-art appliances, leaving nothing to be desired. All rooms offer breathtaking views. This exclusive property provides the perfect combination of tranquility, luxury, and modern living ambiance. Enjoy the stunning views and the amenities of the prestigious Abama Resort, renowned for its world-class golf course, exclusive dining options, and high level of privacy. Don't miss the opportunity to make this extraordinary penthouse your new holiday home.

#### Details of amenities

- Duplex penthouse in Jardines de Abama
- Ready to move in, new construction completed end of 2024
- 3 bedrooms and 3 bathrooms
- 138 m<sup>2</sup> of living space + 138 m<sup>2</sup> terrace
- Panoramic views
- Fully furnished and equipped
- Garage parking space
- Storage room
- Communal pool
- Tourist rental available through the hotel