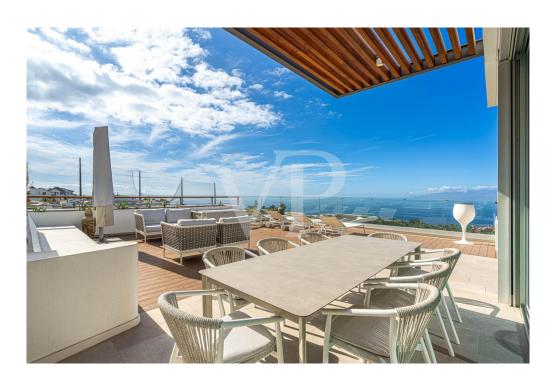

#### A first impression

No waiting time – move into your new holiday property immediately! This luxurious two-story penthouse was completed at the end of 2024 and offers a cleverly designed and light-filled living space of 138 m². The spacious terrace, also measuring approximately 138 m², impresses with spectacular panoramic views over the Abama Resort, the golf course, the Atlantic Ocean, La Gomera, and all the way to Playa San Juan and Los Gigantes. The property features three generously sized bedrooms, elegantly furnished, as well as three modern bathrooms with a sophisticated design. It is fully furnished and equipped with high-quality materials down to the finest detail. The luxurious, fully equipped kitchen includes state-of-the-art appliances, leaving nothing to be desired. All rooms offer breathtaking views. This exclusive property provides the perfect combination of tranquility, luxury, and modern living ambiance. Enjoy the stunning views and the amenities of the prestigious Abama Resort, renowned for its world-class golf course, exclusive dining options, and high level of privacy. Don't miss the opportunity to make this extraordinary penthouse your new holiday home.

#### Details of amenities

- Duplex penthouse in Jardines de Abama
- Ready to move in, new construction completed end of 2024
- 3 bedrooms and 3 bathrooms
- 138 m<sup>2</sup> of living space + 138 m<sup>2</sup> terrace
- Panoramic views
- Fully furnished and equipped
- Garage parking space
- Storage room
- Communal pool
- Tourist rental available through the hotel