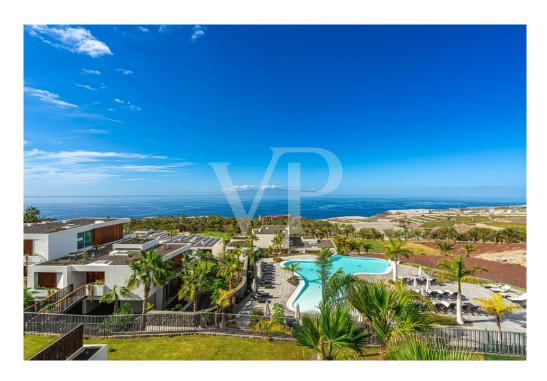

#### A first impression

No waiting time – move into your new holiday property immediately! This luxurious two-story penthouse was completed at the end of 2024 and offers a cleverly designed and light-filled living space of 138 m². The spacious terrace, also measuring approximately 138 m², impresses with spectacular panoramic views over the Abama Resort, the golf course, the Atlantic Ocean, La Gomera, and all the way to Playa San Juan and Los Gigantes. The property features three generously sized bedrooms, elegantly furnished, as well as three modern bathrooms with a sophisticated design. It is fully furnished and equipped with high-quality materials down to the finest detail. The luxurious, fully equipped kitchen includes state-of-the-art appliances, leaving nothing to be desired. All rooms offer breathtaking views. This exclusive property provides the perfect combination of tranquility, luxury, and modern living ambiance. Enjoy the stunning views and the amenities of the prestigious Abama Resort, renowned for its world-class golf course, exclusive dining options, and high level of privacy. Don't miss the opportunity to make this extraordinary penthouse your new holiday home.

#### Details of amenities

- Duplex penthouse in Jardines de Abama
- Ready to move in, new construction completed end of 2024
- 3 bedrooms and 3 bathrooms
- 138 m<sup>2</sup> of living space + 138 m<sup>2</sup> terrace
- Panoramic views
- Fully furnished and equipped
- Garage parking space
- Storage room
- Communal pool
- Tourist rental available through the hotel