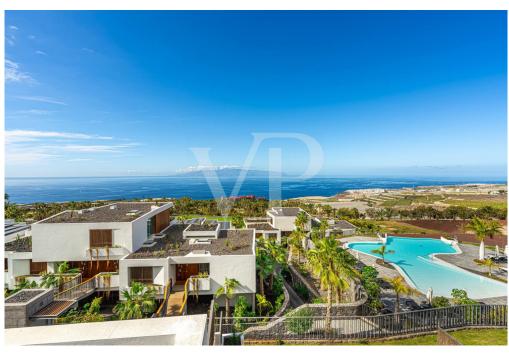

#### A first impression

No waiting time – move into your new holiday property immediately! This luxurious two-story penthouse was completed at the end of 2024 and offers a cleverly designed and light-filled living space of 138 m². The spacious terrace, also measuring approximately 138 m², impresses with spectacular panoramic views over the Abama Resort, the golf course, the Atlantic Ocean, La Gomera, and all the way to Playa San Juan and Los Gigantes. The property features three generously sized bedrooms, elegantly furnished, as well as three modern bathrooms with a sophisticated design. It is fully furnished and equipped with high-quality materials down to the finest detail. The luxurious, fully equipped kitchen includes state-of-the-art appliances, leaving nothing to be desired. All rooms offer breathtaking views. This exclusive property provides the perfect combination of tranquility, luxury, and modern living ambiance. Enjoy the stunning views and the amenities of the prestigious Abama Resort, renowned for its world-class golf course, exclusive dining options, and high level of privacy. Don't miss the opportunity to make this extraordinary penthouse your new holiday home.

#### All about the location

Abama Luxury Residences is located in the municipality of Guia de Isora in the south of Tenerife. It is an exclusive 5-star resort in a unique location with luxury real estate, a hotel from Ritz Carlton and the famous Abama golf course. The Abama Resort is designed to satisfy all of its guests / owners' needs with impeccable service and elegance. A large selection of gastronomy, an enchanting white sandy beach with turquoise water, firstclass sports and leisure facilities, a SPA, kids club, etc. are offered. A dream place to enjoy an unforgettable vacation or to settle down. Various luxury properties are offered in this resort- Apartments, villas and plots to build your own dream villa. The charming village of Playa San Juan is only a few minutes drive from the Abama Resort and offers several restaurants / cafes, shops and a very nice promenade for walking. The southern airport "Reina Sofía" is only 25 minutes away by car, the northern airport "Los Rodeos" is only 1 hour by car. Guía de Isora is a municipality in the southwest of the island of Tenerife, one of the Canary Islands. The municipality is located between the cities of Adeje and Santiago del Teide. The area of Guía de Isora is very diverse and includes both coastal areas and mountain regions. Some of the most famous beaches in Tenerife are located in the south of the municipality, such as Playa San Juan and Playa de Alcalá. The coastal region is known for its picturesque villages, fishing ports, and excellent seafood restaurants. Guía de Isora has a rich history and culture dating back to the pre-Hispanic era. There are many historical buildings, monuments, and churches. Overall, Guía de Isora offers a mix of nature, culture, and relaxation. The International Airport of Tenerife South is located about 35 km away, with good access via the TF1 motorway.