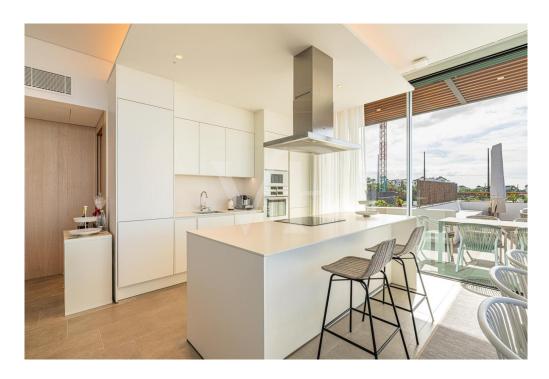

#### A first impression

No waiting time – move into your new holiday property immediately! This luxurious two-story penthouse was completed at the end of 2024 and offers a cleverly designed and light-filled living space of 138 m². The spacious terrace, also measuring approximately 138 m², impresses with spectacular panoramic views over the Abama Resort, the golf course, the Atlantic Ocean, La Gomera, and all the way to Playa San Juan and Los Gigantes. The property features three generously sized bedrooms, elegantly furnished, as well as three modern bathrooms with a sophisticated design. It is fully furnished and equipped with high-quality materials down to the finest detail. The luxurious, fully equipped kitchen includes state-of-the-art appliances, leaving nothing to be desired. All rooms offer breathtaking views. This exclusive property provides the perfect combination of tranquility, luxury, and modern living ambiance. Enjoy the stunning views and the amenities of the prestigious Abama Resort, renowned for its world-class golf course, exclusive dining options, and high level of privacy. Don't miss the opportunity to make this extraordinary penthouse your new holiday home.

#### Details of amenities

- Duplex penthouse in Jardines de Abama
- Ready to move in, new construction completed end of 2024
- 3 bedrooms and 3 bathrooms
- 138 m<sup>2</sup> of living space + 138 m<sup>2</sup> terrace
- Panoramic views
- Fully furnished and equipped
- Garage parking space
- Storage room
- Communal pool
- Tourist rental available through the hotel