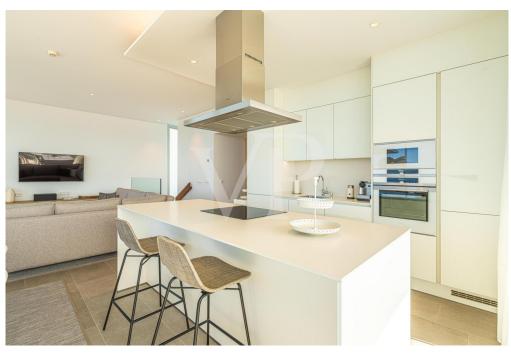

#### A first impression

No waiting time – move into your new holiday property immediately! This luxurious two-story penthouse was completed at the end of 2024 and offers a cleverly designed and light-filled living space of 138 m². The spacious terrace, also measuring approximately 138 m², impresses with spectacular panoramic views over the Abama Resort, the golf course, the Atlantic Ocean, La Gomera, and all the way to Playa San Juan and Los Gigantes. The property features three generously sized bedrooms, elegantly furnished, as well as three modern bathrooms with a sophisticated design. It is fully furnished and equipped with high-quality materials down to the finest detail. The luxurious, fully equipped kitchen includes state-of-the-art appliances, leaving nothing to be desired. All rooms offer breathtaking views. This exclusive property provides the perfect combination of tranquility, luxury, and modern living ambiance. Enjoy the stunning views and the amenities of the prestigious Abama Resort, renowned for its world-class golf course, exclusive dining options, and high level of privacy. Don't miss the opportunity to make this extraordinary penthouse your new holiday home.

#### Details of amenities

- Duplex penthouse in Jardines de Abama
- Ready to move in, new construction completed end of 2024
- 3 bedrooms and 3 bathrooms
- 138 m<sup>2</sup> of living space + 138 m<sup>2</sup> terrace
- Panoramic views
- Fully furnished and equipped
- Garage parking space
- Storage room
- Communal pool
- Tourist rental available through the hotel