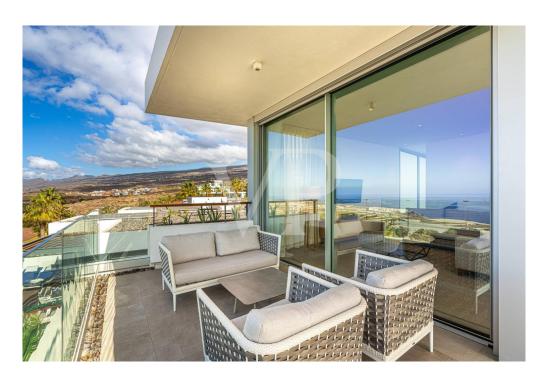

#### A first impression

No waiting time – move into your new holiday property immediately! This luxurious two-story penthouse was completed at the end of 2024 and offers a cleverly designed and light-filled living space of 138 m². The spacious terrace, also measuring approximately 138 m², impresses with spectacular panoramic views over the Abama Resort, the golf course, the Atlantic Ocean, La Gomera, and all the way to Playa San Juan and Los Gigantes. The property features three generously sized bedrooms, elegantly furnished, as well as three modern bathrooms with a sophisticated design. It is fully furnished and equipped with high-quality materials down to the finest detail. The luxurious, fully equipped kitchen includes state-of-the-art appliances, leaving nothing to be desired. All rooms offer breathtaking views. This exclusive property provides the perfect combination of tranquility, luxury, and modern living ambiance. Enjoy the stunning views and the amenities of the prestigious Abama Resort, renowned for its world-class golf course, exclusive dining options, and high level of privacy. Don't miss the opportunity to make this extraordinary penthouse your new holiday home.

#### Details of amenities

- Duplex penthouse in Jardines de Abama
- Ready to move in, new construction completed end of 2024
- 3 bedrooms and 3 bathrooms
- 138 m<sup>2</sup> of living space + 138 m<sup>2</sup> terrace
- Panoramic views
- Fully furnished and equipped
- Garage parking space
- Storage room
- Communal pool
- Tourist rental available through the hotel