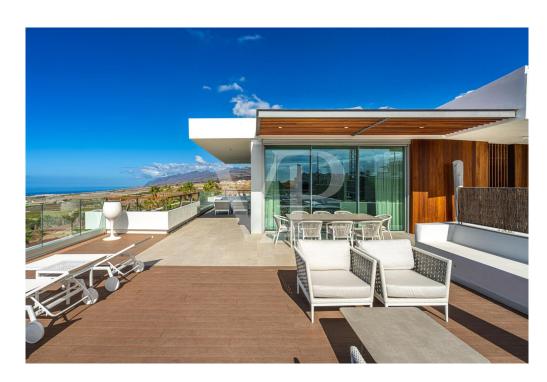

#### A first impression

No waiting time – move into your new holiday property immediately! This luxurious two-story penthouse was completed at the end of 2024 and offers a cleverly designed and light-filled living space of 138 m². The spacious terrace, also measuring approximately 138 m², impresses with spectacular panoramic views over the Abama Resort, the golf course, the Atlantic Ocean, La Gomera, and all the way to Playa San Juan and Los Gigantes. The property features three generously sized bedrooms, elegantly furnished, as well as three modern bathrooms with a sophisticated design. It is fully furnished and equipped with high-quality materials down to the finest detail. The luxurious, fully equipped kitchen includes state-of-the-art appliances, leaving nothing to be desired. All rooms offer breathtaking views. This exclusive property provides the perfect combination of tranquility, luxury, and modern living ambiance. Enjoy the stunning views and the amenities of the prestigious Abama Resort, renowned for its world-class golf course, exclusive dining options, and high level of privacy. Don't miss the opportunity to make this extraordinary penthouse your new holiday home.

#### Details of amenities

- Duplex penthouse in Jardines de Abama
- Ready to move in, new construction completed end of 2024
- 3 bedrooms and 3 bathrooms
- 138 m<sup>2</sup> of living space + 138 m<sup>2</sup> terrace
- Panoramic views
- Fully furnished and equipped
- Garage parking space
- Storage room
- Communal pool
- Tourist rental available through the hotel