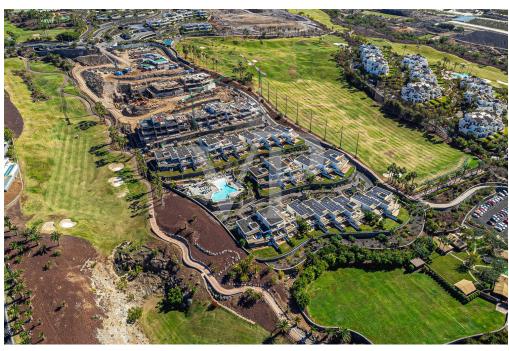

#### A first impression

No waiting time – move into your new holiday property immediately! This luxurious two-story penthouse was completed at the end of 2024 and offers a cleverly designed and light-filled living space of 138 m². The spacious terrace, also measuring approximately 138 m², impresses with spectacular panoramic views over the Abama Resort, the golf course, the Atlantic Ocean, La Gomera, and all the way to Playa San Juan and Los Gigantes. The property features three generously sized bedrooms, elegantly furnished, as well as three modern bathrooms with a sophisticated design. It is fully furnished and equipped with high-quality materials down to the finest detail. The luxurious, fully equipped kitchen includes state-of-the-art appliances, leaving nothing to be desired. All rooms offer breathtaking views. This exclusive property provides the perfect combination of tranquility, luxury, and modern living ambiance. Enjoy the stunning views and the amenities of the prestigious Abama Resort, renowned for its world-class golf course, exclusive dining options, and high level of privacy. Don't miss the opportunity to make this extraordinary penthouse your new holiday home.

#### All about the location

Abama Luxury Residences is located in the municipality of Guia de Isora in the south of Tenerife. It is an exclusive 5-star resort in a unique location with luxury real estate, a hotel from Ritz Carlton and the famous Abama golf course. The Abama Resort is designed to satisfy all of its guests / owners' needs with impeccable service and elegance. A large selection of gastronomy, an enchanting white sandy beach with turquoise water, firstclass sports and leisure facilities, a SPA, kids club, etc. are offered. A dream place to enjoy an unforgettable vacation or to settle down. Various luxury properties are offered in this resort- Apartments, villas and plots to build your own dream villa. The charming village of Playa San Juan is only a few minutes drive from the Abama Resort and offers several restaurants / cafes, shops and a very nice promenade for walking. The southern airport "Reina Sofía" is only 25 minutes away by car, the northern airport "Los Rodeos" is only 1 hour by car. Guía de Isora is a municipality in the southwest of the island of Tenerife, one of the Canary Islands. The municipality is located between the cities of Adeje and Santiago del Teide. The area of Guía de Isora is very diverse and includes both coastal areas and mountain regions. Some of the most famous beaches in Tenerife are located in the south of the municipality, such as Playa San Juan and Playa de Alcalá. The coastal region is known for its picturesque villages, fishing ports, and excellent seafood restaurants. Guía de Isora has a rich history and culture dating back to the pre-Hispanic era. There are many historical buildings, monuments, and churches. Overall, Guía de Isora offers a mix of nature, culture, and relaxation. The International Airport of Tenerife South is located about 35 km away, with good access via the TF1 motorway.