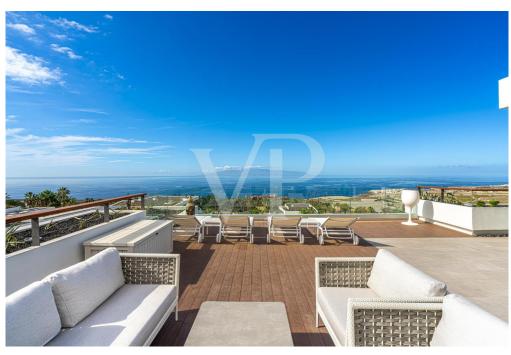

#### A first impression

No waiting time – move into your new holiday property immediately! This luxurious two-story penthouse was completed at the end of 2024 and offers a cleverly designed and light-filled living space of 138 m². The spacious terrace, also measuring approximately 138 m², impresses with spectacular panoramic views over the Abama Resort, the golf course, the Atlantic Ocean, La Gomera, and all the way to Playa San Juan and Los Gigantes. The property features three generously sized bedrooms, elegantly furnished, as well as three modern bathrooms with a sophisticated design. It is fully furnished and equipped with high-quality materials down to the finest detail. The luxurious, fully equipped kitchen includes state-of-the-art appliances, leaving nothing to be desired. All rooms offer breathtaking views. This exclusive property provides the perfect combination of tranquility, luxury, and modern living ambiance. Enjoy the stunning views and the amenities of the prestigious Abama Resort, renowned for its world-class golf course, exclusive dining options, and high level of privacy. Don't miss the opportunity to make this extraordinary penthouse your new holiday home.

#### Details of amenities

- Duplex penthouse in Jardines de Abama
- Ready to move in, new construction completed end of 2024
- 3 bedrooms and 3 bathrooms
- 138 m<sup>2</sup> of living space + 138 m<sup>2</sup> terrace
- Panoramic views
- Fully furnished and equipped
- Garage parking space
- Storage room
- Communal pool
- Tourist rental available through the hotel