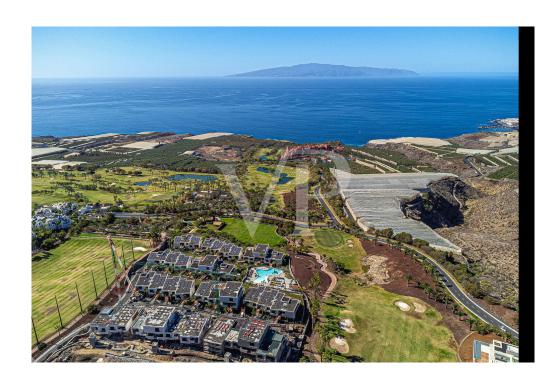

#### A first impression

No waiting time – move into your new holiday property immediately! This luxurious two-story penthouse was completed at the end of 2024 and offers a cleverly designed and light-filled living space of 138 m². The spacious terrace, also measuring approximately 138 m², impresses with spectacular panoramic views over the Abama Resort, the golf course, the Atlantic Ocean, La Gomera, and all the way to Playa San Juan and Los Gigantes. The property features three generously sized bedrooms, elegantly furnished, as well as three modern bathrooms with a sophisticated design. It is fully furnished and equipped with high-quality materials down to the finest detail. The luxurious, fully equipped kitchen includes state-of-the-art appliances, leaving nothing to be desired. All rooms offer breathtaking views. This exclusive property provides the perfect combination of tranquility, luxury, and modern living ambiance. Enjoy the stunning views and the amenities of the prestigious Abama Resort, renowned for its world-class golf course, exclusive dining options, and high level of privacy. Don't miss the opportunity to make this extraordinary penthouse your new holiday home.

#### All about the location

Abama Luxury Residences is located in the municipality of Guia de Isora in the south of Tenerife. It is an exclusive 5-star resort in a unique location with luxury real estate, a hotel from Ritz Carlton and the famous Abama golf course. The Abama Resort is designed to satisfy all of its guests / owners' needs with impeccable service and elegance. A large selection of gastronomy, an enchanting white sandy beach with turquoise water, firstclass sports and leisure facilities, a SPA, kids club, etc. are offered. A dream place to enjoy an unforgettable vacation or to settle down. Various luxury properties are offered in this resort- Apartments, villas and plots to build your own dream villa. The charming village of Playa San Juan is only a few minutes drive from the Abama Resort and offers several restaurants / cafes, shops and a very nice promenade for walking. The southern airport "Reina Sofía" is only 25 minutes away by car, the northern airport "Los Rodeos" is only 1 hour by car. Guía de Isora is a municipality in the southwest of the island of Tenerife, one of the Canary Islands. The municipality is located between the cities of Adeje and Santiago del Teide. The area of Guía de Isora is very diverse and includes both coastal areas and mountain regions. Some of the most famous beaches in Tenerife are located in the south of the municipality, such as Playa San Juan and Playa de Alcalá. The coastal region is known for its picturesque villages, fishing ports, and excellent seafood restaurants. Guía de Isora has a rich history and culture dating back to the pre-Hispanic era. There are many historical buildings, monuments, and churches. Overall, Guía de Isora offers a mix of nature, culture, and relaxation. The International Airport of Tenerife South is located about 35 km away, with good access via the TF1 motorway.