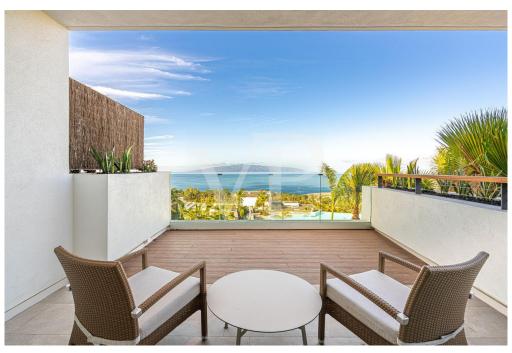

#### A first impression

No waiting time – move into your new holiday property immediately! This luxurious two-story penthouse was completed at the end of 2024 and offers a cleverly designed and light-filled living space of 138 m². The spacious terrace, also measuring approximately 138 m², impresses with spectacular panoramic views over the Abama Resort, the golf course, the Atlantic Ocean, La Gomera, and all the way to Playa San Juan and Los Gigantes. The property features three generously sized bedrooms, elegantly furnished, as well as three modern bathrooms with a sophisticated design. It is fully furnished and equipped with high-quality materials down to the finest detail. The luxurious, fully equipped kitchen includes state-of-the-art appliances, leaving nothing to be desired. All rooms offer breathtaking views. This exclusive property provides the perfect combination of tranquility, luxury, and modern living ambiance. Enjoy the stunning views and the amenities of the prestigious Abama Resort, renowned for its world-class golf course, exclusive dining options, and high level of privacy. Don't miss the opportunity to make this extraordinary penthouse your new holiday home.

#### Details of amenities

- Duplex penthouse in Jardines de Abama
- Ready to move in, new construction completed end of 2024
- 3 bedrooms and 3 bathrooms
- 138 m<sup>2</sup> of living space + 138 m<sup>2</sup> terrace
- Panoramic views
- Fully furnished and equipped
- Garage parking space
- Storage room
- Communal pool
- Tourist rental available through the hotel