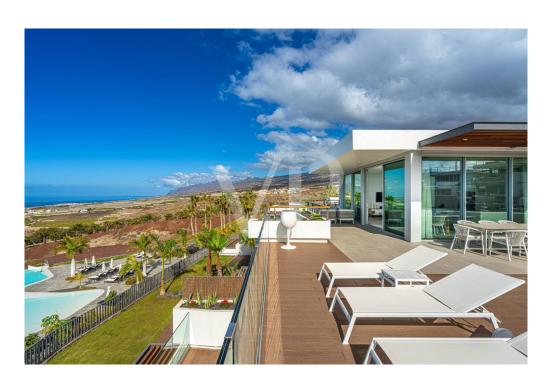

#### A first impression

No waiting time – move into your new holiday property immediately! This luxurious two-story penthouse was completed at the end of 2024 and offers a cleverly designed and light-filled living space of 138 m². The spacious terrace, also measuring approximately 138 m², impresses with spectacular panoramic views over the Abama Resort, the golf course, the Atlantic Ocean, La Gomera, and all the way to Playa San Juan and Los Gigantes. The property features three generously sized bedrooms, elegantly furnished, as well as three modern bathrooms with a sophisticated design. It is fully furnished and equipped with high-quality materials down to the finest detail. The luxurious, fully equipped kitchen includes state-of-the-art appliances, leaving nothing to be desired. All rooms offer breathtaking views. This exclusive property provides the perfect combination of tranquility, luxury, and modern living ambiance. Enjoy the stunning views and the amenities of the prestigious Abama Resort, renowned for its world-class golf course, exclusive dining options, and high level of privacy. Don't miss the opportunity to make this extraordinary penthouse your new holiday home.