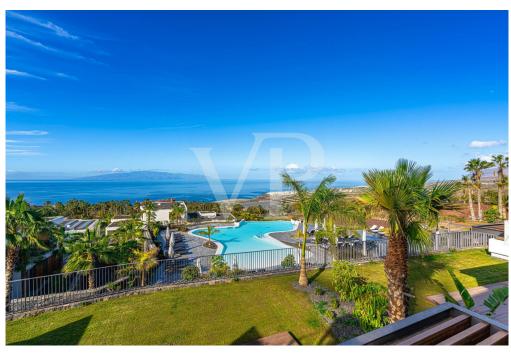

#### A first impression

No waiting time – move into your new holiday property immediately! This luxurious two-story penthouse was completed at the end of 2024 and offers a cleverly designed and light-filled living space of 138 m². The spacious terrace, also measuring approximately 138 m², impresses with spectacular panoramic views over the Abama Resort, the golf course, the Atlantic Ocean, La Gomera, and all the way to Playa San Juan and Los Gigantes. The property features three generously sized bedrooms, elegantly furnished, as well as three modern bathrooms with a sophisticated design. It is fully furnished and equipped with high-quality materials down to the finest detail. The luxurious, fully equipped kitchen includes state-of-the-art appliances, leaving nothing to be desired. All rooms offer breathtaking views. This exclusive property provides the perfect combination of tranquility, luxury, and modern living ambiance. Enjoy the stunning views and the amenities of the prestigious Abama Resort, renowned for its world-class golf course, exclusive dining options, and high level of privacy. Don't miss the opportunity to make this extraordinary penthouse your new holiday home.

#### All about the location

Abama Luxury Residences is located in the municipality of Guia de Isora in the south of Tenerife. It is an exclusive 5-star resort in a unique location with luxury real estate, a hotel from Ritz Carlton and the famous Abama golf course. The Abama Resort is designed to satisfy all of its guests / owners' needs with impeccable service and elegance. A large selection of gastronomy, an enchanting white sandy beach with turquoise water, firstclass sports and leisure facilities, a SPA, kids club, etc. are offered. A dream place to enjoy an unforgettable vacation or to settle down. Various luxury properties are offered in this resort- Apartments, villas and plots to build your own dream villa. The charming village of Playa San Juan is only a few minutes drive from the Abama Resort and offers several restaurants / cafes, shops and a very nice promenade for walking. The southern airport "Reina Sofía" is only 25 minutes away by car, the northern airport "Los Rodeos" is only 1 hour by car. Guía de Isora is a municipality in the southwest of the island of Tenerife, one of the Canary Islands. The municipality is located between the cities of Adeje and Santiago del Teide. The area of Guía de Isora is very diverse and includes both coastal areas and mountain regions. Some of the most famous beaches in Tenerife are located in the south of the municipality, such as Playa San Juan and Playa de Alcalá. The coastal region is known for its picturesque villages, fishing ports, and excellent seafood restaurants. Guía de Isora has a rich history and culture dating back to the pre-Hispanic era. There are many historical buildings, monuments, and churches. Overall, Guía de Isora offers a mix of nature, culture, and relaxation. The International Airport of Tenerife South is located about 35 km away, with good access via the TF1 motorway.