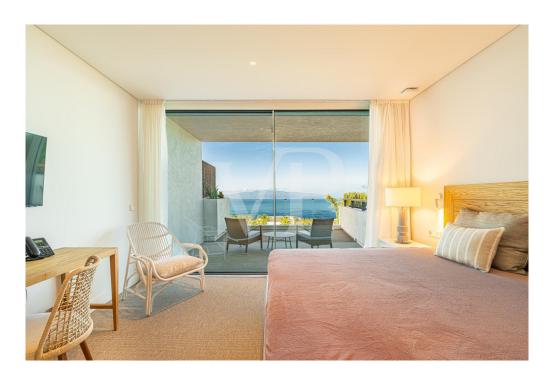

#### A first impression

No waiting time – move into your new holiday property immediately! This luxurious two-story penthouse was completed at the end of 2024 and offers a cleverly designed and light-filled living space of 138 m². The spacious terrace, also measuring approximately 138 m², impresses with spectacular panoramic views over the Abama Resort, the golf course, the Atlantic Ocean, La Gomera, and all the way to Playa San Juan and Los Gigantes. The property features three generously sized bedrooms, elegantly furnished, as well as three modern bathrooms with a sophisticated design. It is fully furnished and equipped with high-quality materials down to the finest detail. The luxurious, fully equipped kitchen includes state-of-the-art appliances, leaving nothing to be desired. All rooms offer breathtaking views. This exclusive property provides the perfect combination of tranquility, luxury, and modern living ambiance. Enjoy the stunning views and the amenities of the prestigious Abama Resort, renowned for its world-class golf course, exclusive dining options, and high level of privacy. Don't miss the opportunity to make this extraordinary penthouse your new holiday home.

#### Details of amenities

- Duplex penthouse in Jardines de Abama
- Ready to move in, new construction completed end of 2024
- 3 bedrooms and 3 bathrooms
- 138 m<sup>2</sup> of living space + 138 m<sup>2</sup> terrace
- Panoramic views
- Fully furnished and equipped
- Garage parking space
- Storage room
- Communal pool
- Tourist rental available through the hotel