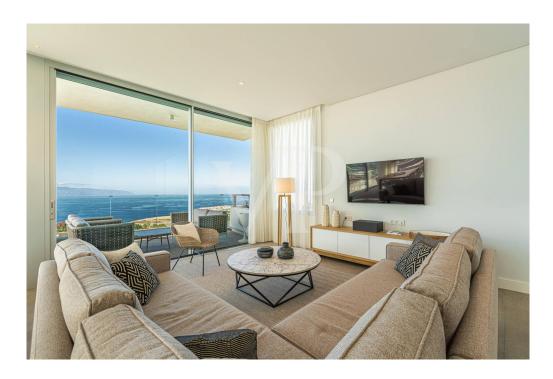

#### A first impression

No waiting time – move into your new holiday property immediately! This luxurious two-story penthouse was completed at the end of 2024 and offers a cleverly designed and light-filled living space of 138 m². The spacious terrace, also measuring approximately 138 m², impresses with spectacular panoramic views over the Abama Resort, the golf course, the Atlantic Ocean, La Gomera, and all the way to Playa San Juan and Los Gigantes. The property features three generously sized bedrooms, elegantly furnished, as well as three modern bathrooms with a sophisticated design. It is fully furnished and equipped with high-quality materials down to the finest detail. The luxurious, fully equipped kitchen includes state-of-the-art appliances, leaving nothing to be desired. All rooms offer breathtaking views. This exclusive property provides the perfect combination of tranquility, luxury, and modern living ambiance. Enjoy the stunning views and the amenities of the prestigious Abama Resort, renowned for its world-class golf course, exclusive dining options, and high level of privacy. Don't miss the opportunity to make this extraordinary penthouse your new holiday home.

#### Details of amenities

- Duplex penthouse in Jardines de Abama
- Ready to move in, new construction completed end of 2024
- 3 bedrooms and 3 bathrooms
- 138 m<sup>2</sup> of living space + 138 m<sup>2</sup> terrace
- Panoramic views
- Fully furnished and equipped
- Garage parking space
- Storage room
- Communal pool
- Tourist rental available through the hotel