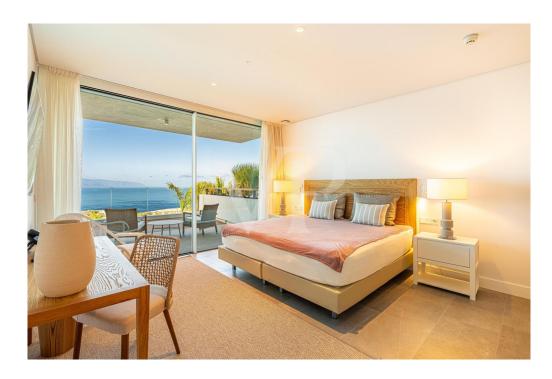

#### A first impression

No waiting time – move into your new holiday property immediately! This luxurious two-story penthouse was completed at the end of 2024 and offers a cleverly designed and light-filled living space of 138 m². The spacious terrace, also measuring approximately 138 m², impresses with spectacular panoramic views over the Abama Resort, the golf course, the Atlantic Ocean, La Gomera, and all the way to Playa San Juan and Los Gigantes. The property features three generously sized bedrooms, elegantly furnished, as well as three modern bathrooms with a sophisticated design. It is fully furnished and equipped with high-quality materials down to the finest detail. The luxurious, fully equipped kitchen includes state-of-the-art appliances, leaving nothing to be desired. All rooms offer breathtaking views. This exclusive property provides the perfect combination of tranquility, luxury, and modern living ambiance. Enjoy the stunning views and the amenities of the prestigious Abama Resort, renowned for its world-class golf course, exclusive dining options, and high level of privacy. Don't miss the opportunity to make this extraordinary penthouse your new holiday home.