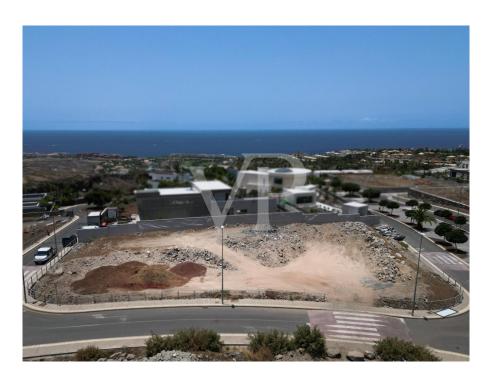

### A first impression

This residential plot offers a unique opportunity to build your own dream propert in a serene and picturesque environment. The residential area of Golf Costa Adeje features independent family homes, ensuring a peaceful and exclusive living experience. The plot offeres a total area of 2,500 m², providing ample space to design a spacious and luxurious villa. The maximum permitted construction is 375.70 m², with additional 325 m² for a basement, where a large garage, entertainment room, and even a spa can be created. The size of the plot offers enough space to create a magnificent garden and outdoor spaces. The maximum permitted height is two floors, offering the opportunity to use the topfloor to enjoy the stunning views of the Golf Costa Adeje. >Because of the idyllic location, proximity to the best golf courses, and the impressive natural surroundings, this area is highly demanded by clients who are lloking for the best location. Grab the opportunity to create your own oasis on this exclusive plot. Contact us today for more information.

### Details of amenities

- Exclusive residential area

- Single-family housing

- Sold with project

- Plot area: 2,500m2

- Building capacity: 375.70m2 + 325m2 basement with garage and entertainment room

Occupation: 15%Height: 2 floors