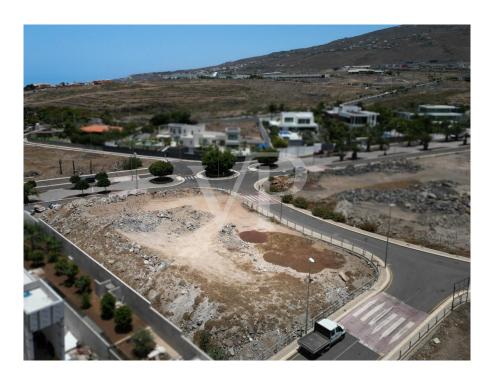

### A first impression

This residential plot offers a unique opportunity to build your own dream propert in a serene and picturesque environment. The residential area of Golf Costa Adeje features independent family homes, ensuring a peaceful and exclusive living experience. The plot offeres a total area of 2,500 m², providing ample space to design a spacious and luxurious villa. The maximum permitted construction is 375.70 m², with additional 325 m² for a basement, where a large garage, entertainment room, and even a spa can be created. The size of the plot offers enough space to create a magnificent garden and outdoor spaces. The maximum permitted height is two floors, offering the opportunity to use the topfloor to enjoy the stunning views of the Golf Costa Adeje. >Because of the idyllic location, proximity to the best golf courses, and the impressive natural surroundings, this area is highly demanded by clients who are lloking for the best location. Grab the opportunity to create your own oasis on this exclusive plot. Contact us today for more information.

### Details of amenities

- Exclusive residential area

- Single-family housing

- Sold with project

- Plot area: 2,500m2

- Building capacity: 375.70m2 + 325m2 basement with garage and entertainment room

Occupation: 15%Height: 2 floors