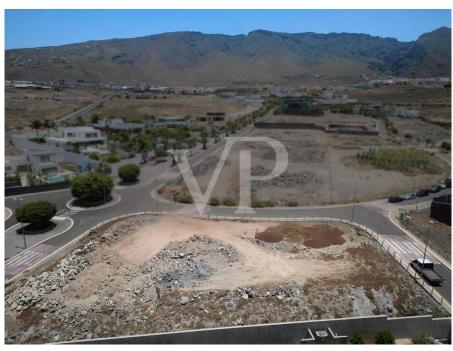

### A first impression

This residential plot offers a unique opportunity to build your own dream propert in a serene and picturesque environment. The residential area of Golf Costa Adeje features independent family homes, ensuring a peaceful and exclusive living experience. The plot offeres a total area of 2,500 m², providing ample space to design a spacious and luxurious villa. The maximum permitted construction is 375.70 m², with additional 325 m² for a basement, where a large garage, entertainment room, and even a spa can be created. The size of the plot offers enough space to create a magnificent garden and outdoor spaces. The maximum permitted height is two floors, offering the opportunity to use the topfloor to enjoy the stunning views of the Golf Costa Adeje. >Because of the idyllic location, proximity to the best golf courses, and the impressive natural surroundings, this area is highly demanded by clients who are lloking for the best location. Grab the opportunity to create your own oasis on this exclusive plot. Contact us today for more information.

### Details of amenities

- Exclusive residential area

- Single-family housing

- Sold with project

- Plot area: 2,500m2

- Building capacity: 375.70m2 + 325m2 basement with garage and entertainment room

Occupation: 15%Height: 2 floors