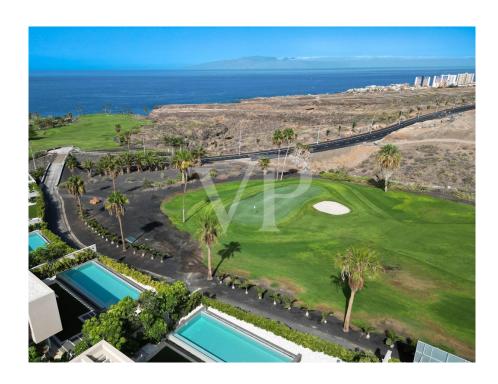

### A first impression

This residential plot offers a unique opportunity to build your own dream propert in a serene and picturesque environment. The residential area of Golf Costa Adeje features independent family homes, ensuring a peaceful and exclusive living experience. The plot offeres a total area of 2,500 m², providing ample space to design a spacious and luxurious villa. The maximum permitted construction is 375.70 m², with additional 325 m² for a basement, where a large garage, entertainment room, and even a spa can be created. The size of the plot offers enough space to create a magnificent garden and outdoor spaces. The maximum permitted height is two floors, offering the opportunity to use the topfloor to enjoy the stunning views of the Golf Costa Adeje. >Because of the idyllic location, proximity to the best golf courses, and the impressive natural surroundings, this area is highly demanded by clients who are lloking for the best location. Grab the opportunity to create your own oasis on this exclusive plot. Contact us today for more information.

### All about the location

The area around the Golf Costa Adeje is currently the most luxurious area in the south of Tenerife. There many modern and high quality villas have been built in the last few years, located next to the internationally famous golf course. This fantastic location is not only popular for golf lovers, you can find luxury properties in the typical Canarian or classic style up to minimalist architecture with clear lines. You can find different types of luxury villas here, for every taste. Just a stone's throw away is La Caleta, a small fishing village with many charming restaurants where you can enjoy breathtaking sunsets. The next beach is the famous and popular Playa del Duque in Costa Adeje with its white sandy beach. In Costa Adeje you will find a large selection of luxury hotels, restaurants, wellness and SPA centers, as well as shopping opportunities. Other tourist areas such as Playa de Las Americas and Los Cristianos can be reached shortly. Due to the excellent motorway connection, it is only approx. 20 minutes to the airport south (Reina Sofia) and approx. 1 hour to the airport in the north.