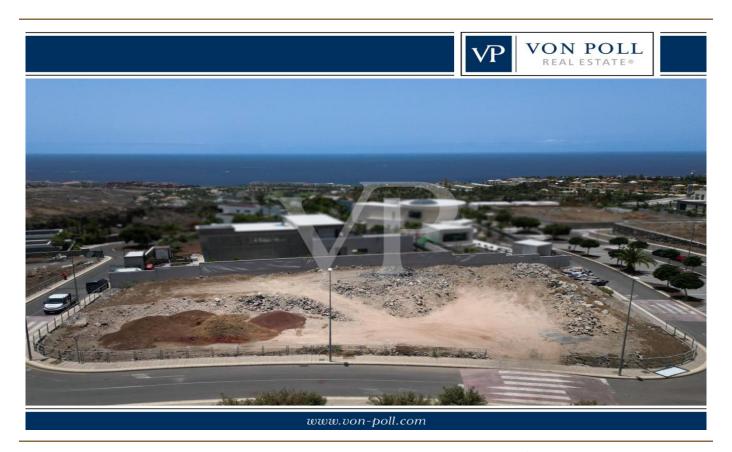

### A first impression

This residential plot offers a unique opportunity to build your own dream propert in a serene and picturesque environment. The residential area of Golf Costa Adeje features independent family homes, ensuring a peaceful and exclusive living experience. The plot offeres a total area of 2,500 m², providing ample space to design a spacious and luxurious villa. The maximum permitted construction is 375.70 m², with additional 325 m² for a basement, where a large garage, entertainment room, and even a spa can be created. The size of the plot offers enough space to create a magnificent garden and outdoor spaces. The maximum permitted height is two floors, offering the opportunity to use the topfloor to enjoy the stunning views of the Golf Costa Adeje. >Because of the idyllic location, proximity to the best golf courses, and the impressive natural surroundings, this area is highly demanded by clients who are lloking for the best location. Grab the opportunity to create your own oasis on this exclusive plot. Contact us today for more information.

### Details of amenities

- Exclusive residential area

- Single-family housing

- Sold with project

- Plot area: 2,500m2

- Building capacity: 375.70m2 + 325m2 basement with garage and entertainment room

Occupation: 15%Height: 2 floors