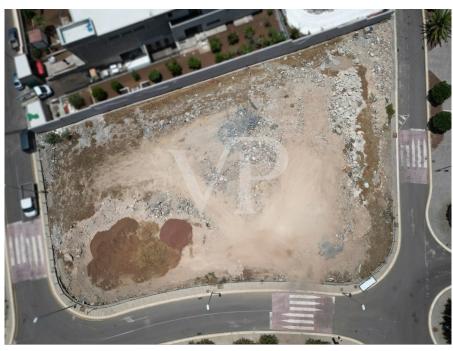

### A first impression

This residential plot offers a unique opportunity to build your own dream propert in a serene and picturesque environment. The residential area of Golf Costa Adeje features independent family homes, ensuring a peaceful and exclusive living experience. The plot offeres a total area of 2,500 m², providing ample space to design a spacious and luxurious villa. The maximum permitted construction is 375.70 m², with additional 325 m² for a basement, where a large garage, entertainment room, and even a spa can be created. The size of the plot offers enough space to create a magnificent garden and outdoor spaces. The maximum permitted height is two floors, offering the opportunity to use the topfloor to enjoy the stunning views of the Golf Costa Adeje. >Because of the idyllic location, proximity to the best golf courses, and the impressive natural surroundings, this area is highly demanded by clients who are lloking for the best location. Grab the opportunity to create your own oasis on this exclusive plot. Contact us today for more information.

### Details of amenities

- Exclusive residential area

- Single-family housing

- Sold with project

- Plot area: 2,500m2

- Building capacity: 375.70m2 + 325m2 basement with garage and entertainment room

Occupation: 15%Height: 2 floors