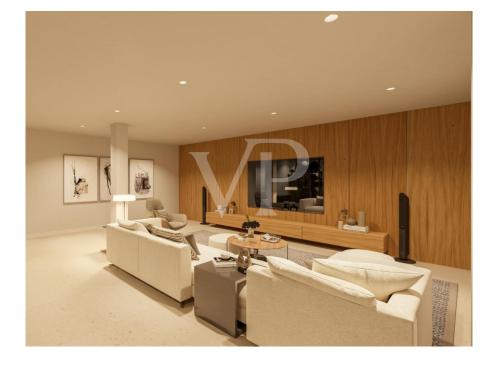

### A first impression

This corner plot villa under construction is the perfect place to enjoy the tranquillity of Roque del Conde, and the fantastic views of the sea and La Gomera. The property has been designed with every detail in mind to make it the villa of your dreams. The hall on the main floor gives access to a large open space that includes the living room, the dining room and the kitchen, as well as a bedroom with en-suite bathroom. The living room and kitchen are surrounded by large sliding glass doors that gives access to a covered terrace, a beautiful garden, the barbecue area and the infinity pool, merging the interior with the exterior of the villa and providing spaciousness and luminosity. The first floor has three large bedrooms and three bathrooms, two of them en suite, plus two private terraces to enjoy the fantastic views of the island. In the basemet we can find a huge garage, utility room, a bathroom, a gym and a cinemra room. This contemporary style property is the perfect place to enjoy the pleasures of Tenerife from the comfort of your own home.

### Details of amenities

- Corner Plot size: 632 m2
- Useful area 395,5 m2
- 4 Bedrooms / 5 Bathrooms
- Open space Terrace + BBQ Zone + Firepit
- Garden
- Ocean view
- Garage
- Gym
- Cinema room + Entertainment Room & Bar
- Private heated pool
- NIGHT Light Scenarios
- High-quality large format tiles (Lamborghini Quality Tiles)