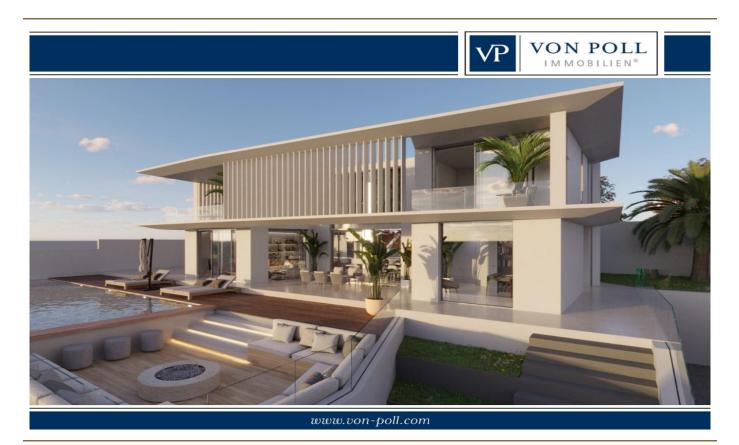

# Fantastic villa under construction with sea views in Roque del Conde

Property ID: ES223183691

PURCHASE PRICE: 2.195.000 EUR • LIVING SPACE: ca. 299 m<sup>2</sup> • ROOMS: 7 • LAND AREA: 635 m<sup>2</sup>

### A first impression

This corner plot villa under construction is the perfect place to enjoy the tranquillity of Roque del Conde, and the fantastic views of the sea and La Gomera. The property has been designed with every detail in mind to make it the villa of your dreams. The hall on the main floor gives access to a large open space that includes the living room, the dining room and the kitchen, as well as a bedroom with en-suite bathroom. The living room and kitchen are surrounded by large sliding glass doors that gives access to a covered terrace, a beautiful garden, the barbecue area and the infinity pool, merging the interior with the exterior of the villa and providing spaciousness and luminosity. The first floor has three large bedrooms and three bathrooms, two of them en suite, plus two private terraces to enjoy the fantastic views of the island. In the basemet we can find a huge garage, utility room, a bathroom, a gym and a cinemra room. This contemporary style property is the perfect place to enjoy the pleasures of Tenerife from the comfort of your own home.