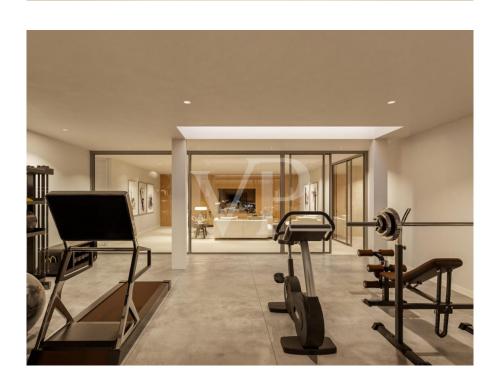

### A first impression

This corner plot villa under construction is the perfect place to enjoy the tranquillity of Roque del Conde, and the fantastic views of the sea and La Gomera. The property has been designed with every detail in mind to make it the villa of your dreams. The hall on the main floor gives access to a large open space that includes the living room, the dining room and the kitchen, as well as a bedroom with en-suite bathroom. The living room and kitchen are surrounded by large sliding glass doors that gives access to a covered terrace, a beautiful garden, the barbecue area and the infinity pool, merging the interior with the exterior of the villa and providing spaciousness and luminosity. The first floor has three large bedrooms and three bathrooms, two of them en suite, plus two private terraces to enjoy the fantastic views of the island. In the basemet we can find a huge garage, utility room, a bathroom, a gym and a cinemra room. This contemporary style property is the perfect place to enjoy the pleasures of Tenerife from the comfort of your own home.

### Details of amenities

- Corner Plot size: 632 m2
- Useful area 395,5 m2
- 4 Bedrooms / 5 Bathrooms
- Open space Terrace + BBQ Zone + Firepit
- Garden
- Ocean view
- Garage
- Gym
- Cinema room + Entertainment Room & Bar
- Private heated pool
- NIGHT Light Scenarios
- High-quality large format tiles (Lamborghini Quality Tiles)