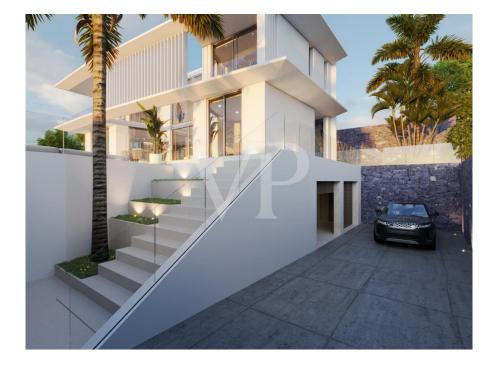

### A first impression

This corner plot villa under construction is the perfect place to enjoy the tranquillity of Roque del Conde, and the fantastic views of the sea and La Gomera. The property has been designed with every detail in mind to make it the villa of your dreams. The hall on the main floor gives access to a large open space that includes the living room, the dining room and the kitchen, as well as a bedroom with en-suite bathroom. The living room and kitchen are surrounded by large sliding glass doors that gives access to a covered terrace, a beautiful garden, the barbecue area and the infinity pool, merging the interior with the exterior of the villa and providing spaciousness and luminosity. The first floor has three large bedrooms and three bathrooms, two of them en suite, plus two private terraces to enjoy the fantastic views of the island. In the basemet we can find a huge garage, utility room, a bathroom, a gym and a cinemra room. This contemporary style property is the perfect place to enjoy the pleasures of Tenerife from the comfort of your own home.

### Details of amenities

- Corner Plot size: 632 m2
- Useful area 395,5 m2
- 4 Bedrooms / 5 Bathrooms
- Open space Terrace + BBQ Zone + Firepit
- Garden
- Ocean view
- Garage
- Gym
- Cinema room + Entertainment Room & Bar
- Private heated pool
- NIGHT Light Scenarios
- High-quality large format tiles (Lamborghini Quality Tiles)