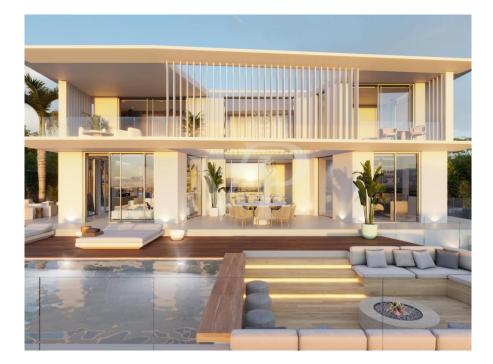

### A first impression

This corner plot villa under construction is the perfect place to enjoy the tranquillity of Roque del Conde, and the fantastic views of the sea and La Gomera. The property has been designed with every detail in mind to make it the villa of your dreams. The hall on the main floor gives access to a large open space that includes the living room, the dining room and the kitchen, as well as a bedroom with en-suite bathroom. The living room and kitchen are surrounded by large sliding glass doors that gives access to a covered terrace, a beautiful garden, the barbecue area and the infinity pool, merging the interior with the exterior of the villa and providing spaciousness and luminosity. The first floor has three large bedrooms and three bathrooms, two of them en suite, plus two private terraces to enjoy the fantastic views of the island. In the basemet we can find a huge garage, utility room, a bathroom, a gym and a cinemra room. This contemporary style property is the perfect place to enjoy the pleasures of Tenerife from the comfort of your own home.