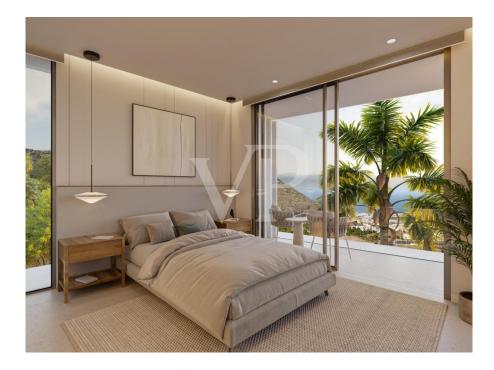

### A first impression

This corner plot villa under construction is the perfect place to enjoy the tranquillity of Roque del Conde, and the fantastic views of the sea and La Gomera. The property has been designed with every detail in mind to make it the villa of your dreams. The hall on the main floor gives access to a large open space that includes the living room, the dining room and the kitchen, as well as a bedroom with en-suite bathroom. The living room and kitchen are surrounded by large sliding glass doors that gives access to a covered terrace, a beautiful garden, the barbecue area and the infinity pool, merging the interior with the exterior of the villa and providing spaciousness and luminosity. The first floor has three large bedrooms and three bathrooms, two of them en suite, plus two private terraces to enjoy the fantastic views of the island. In the basemet we can find a huge garage, utility room, a bathroom, a gym and a cinemra room. This contemporary style property is the perfect place to enjoy the pleasures of Tenerife from the comfort of your own home.

### Details of amenities

- Corner Plot size: 632 m2
- Useful area 395,5 m2
- 4 Bedrooms / 5 Bathrooms
- Open space Terrace + BBQ Zone + Firepit
- Garden
- Ocean view
- Garage
- Gym
- Cinema room + Entertainment Room & Bar
- Private heated pool
- NIGHT Light Scenarios
- High-quality large format tiles (Lamborghini Quality Tiles)