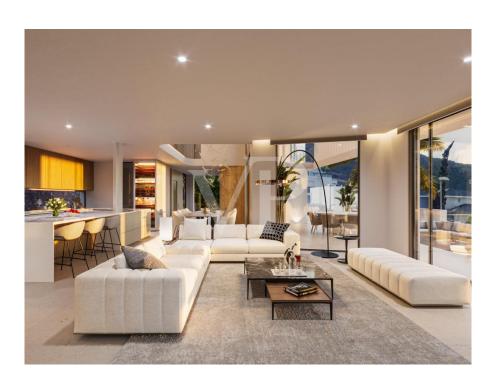

### A first impression

This corner plot villa under construction is the perfect place to enjoy the tranquillity of Roque del Conde, and the fantastic views of the sea and La Gomera. The property has been designed with every detail in mind to make it the villa of your dreams. The hall on the main floor gives access to a large open space that includes the living room, the dining room and the kitchen, as well as a bedroom with en-suite bathroom. The living room and kitchen are surrounded by large sliding glass doors that gives access to a covered terrace, a beautiful garden, the barbecue area and the infinity pool, merging the interior with the exterior of the villa and providing spaciousness and luminosity. The first floor has three large bedrooms and three bathrooms, two of them en suite, plus two private terraces to enjoy the fantastic views of the island. In the basemet we can find a huge garage, utility room, a bathroom, a gym and a cinemra room. This contemporary style property is the perfect place to enjoy the pleasures of Tenerife from the comfort of your own home.