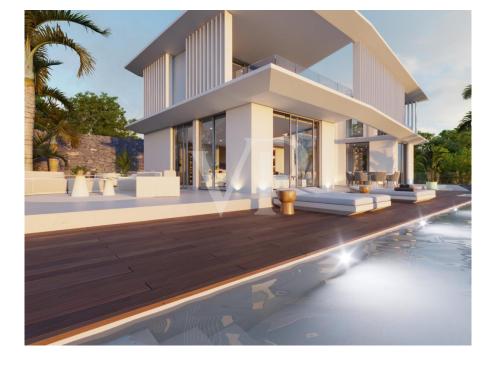

### A first impression

This corner plot villa under construction is the perfect place to enjoy the tranquillity of Roque del Conde, and the fantastic views of the sea and La Gomera. The property has been designed with every detail in mind to make it the villa of your dreams. The hall on the main floor gives access to a large open space that includes the living room, the dining room and the kitchen, as well as a bedroom with en-suite bathroom. The living room and kitchen are surrounded by large sliding glass doors that gives access to a covered terrace, a beautiful garden, the barbecue area and the infinity pool, merging the interior with the exterior of the villa and providing spaciousness and luminosity. The first floor has three large bedrooms and three bathrooms, two of them en suite, plus two private terraces to enjoy the fantastic views of the island. In the basemet we can find a huge garage, utility room, a bathroom, a gym and a cinemra room. This contemporary style property is the perfect place to enjoy the pleasures of Tenerife from the comfort of your own home.

### Details of amenities

- Corner Plot size: 632 m2
- Useful area 395,5 m2
- 4 Bedrooms / 5 Bathrooms
- Open space Terrace + BBQ Zone + Firepit
- Garden
- Ocean view
- Garage
- Gym
- Cinema room + Entertainment Room & Bar
- Private heated pool
- NIGHT Light Scenarios
- High-quality large format tiles (Lamborghini Quality Tiles)