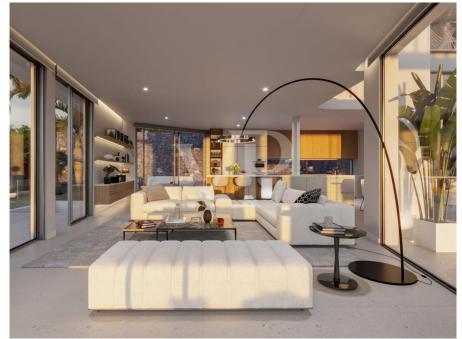

### A first impression

This corner plot villa under construction is the perfect place to enjoy the tranquillity of Roque del Conde, and the fantastic views of the sea and La Gomera. The property has been designed with every detail in mind to make it the villa of your dreams. The hall on the main floor gives access to a large open space that includes the living room, the dining room and the kitchen, as well as a bedroom with en-suite bathroom. The living room and kitchen are surrounded by large sliding glass doors that gives access to a covered terrace, a beautiful garden, the barbecue area and the infinity pool, merging the interior with the exterior of the villa and providing spaciousness and luminosity. The first floor has three large bedrooms and three bathrooms, two of them en suite, plus two private terraces to enjoy the fantastic views of the island. In the basemet we can find a huge garage, utility room, a bathroom, a gym and a cinemra room. This contemporary style property is the perfect place to enjoy the pleasures of Tenerife from the comfort of your own home.