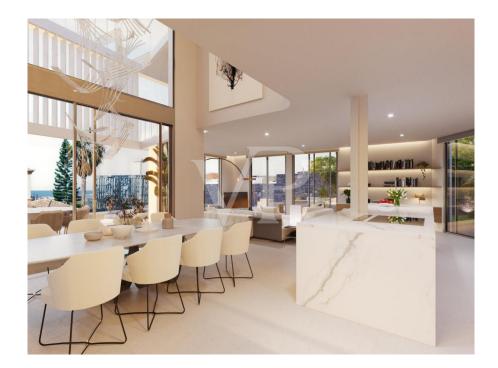

### A first impression

This corner plot villa under construction is the perfect place to enjoy the tranquillity of Roque del Conde, and the fantastic views of the sea and La Gomera. The property has been designed with every detail in mind to make it the villa of your dreams. The hall on the main floor gives access to a large open space that includes the living room, the dining room and the kitchen, as well as a bedroom with en-suite bathroom. The living room and kitchen are surrounded by large sliding glass doors that gives access to a covered terrace, a beautiful garden, the barbecue area and the infinity pool, merging the interior with the exterior of the villa and providing spaciousness and luminosity. The first floor has three large bedrooms and three bathrooms, two of them en suite, plus two private terraces to enjoy the fantastic views of the island. In the basemet we can find a huge garage, utility room, a bathroom, a gym and a cinemra room. This contemporary style property is the perfect place to enjoy the pleasures of Tenerife from the comfort of your own home.

### Details of amenities

- Corner Plot size: 632 m2
- Useful area 395,5 m2
- 4 Bedrooms / 5 Bathrooms
- Open space Terrace + BBQ Zone + Firepit
- Garden
- Ocean view
- Garage
- Gym
- Cinema room + Entertainment Room & Bar
- Private heated pool
- NIGHT Light Scenarios
- High-quality large format tiles (Lamborghini Quality Tiles)