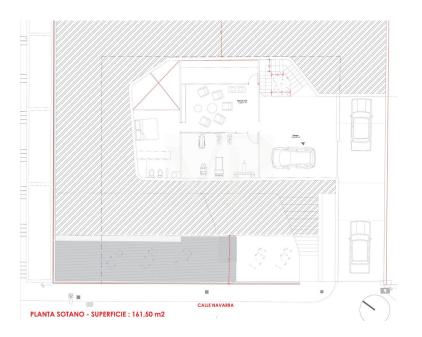

### Floor plans

This floor plan is not to scale. The documents were given to us by the client. For this reason, we cannot guarantee the accuracy of the information.

### A first impression

This corner plot villa under construction is the perfect place to enjoy the tranquillity of Roque del Conde, and the fantastic views of the sea and La Gomera. The property has been designed with every detail in mind to make it the villa of your dreams. The hall on the main floor gives access to a large open space that includes the living room, the dining room and the kitchen, as well as a bedroom with en-suite bathroom. The living room and kitchen are surrounded by large sliding glass doors that gives access to a covered terrace, a beautiful garden, the barbecue area and the infinity pool, merging the interior with the exterior of the villa and providing spaciousness and luminosity. The first floor has three large bedrooms and three bathrooms, two of them en suite, plus two private terraces to enjoy the fantastic views of the island. In the basemet we can find a huge garage, utility room, a bathroom, a gym and a cinemra room. This contemporary style property is the perfect place to enjoy the pleasures of Tenerife from the comfort of your own home.