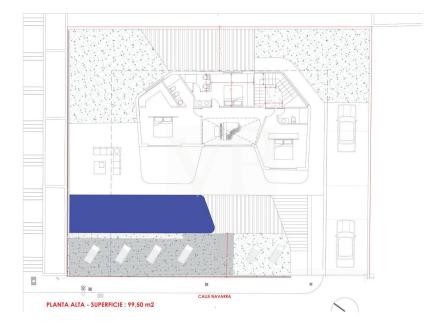

### Floor plans

This floor plan is not to scale. The documents were given to us by the client. For this reason, we cannot guarantee the accuracy of the information.

### A first impression

This corner plot villa under construction is the perfect place to enjoy the tranquillity of Roque del Conde, and the fantastic views of the sea and La Gomera. The property has been designed with every detail in mind to make it the villa of your dreams. The hall on the main floor gives access to a large open space that includes the living room, the dining room and the kitchen, as well as a bedroom with en-suite bathroom. The living room and kitchen are surrounded by large sliding glass doors that gives access to a covered terrace, a beautiful garden, the barbecue area and the infinity pool, merging the interior with the exterior of the villa and providing spaciousness and luminosity. The first floor has three large bedrooms and three bathrooms, two of them en suite, plus two private terraces to enjoy the fantastic views of the island. In the basemet we can find a huge garage, utility room, a bathroom, a gym and a cinemra room. This contemporary style property is the perfect place to enjoy the pleasures of Tenerife from the comfort of your own home.