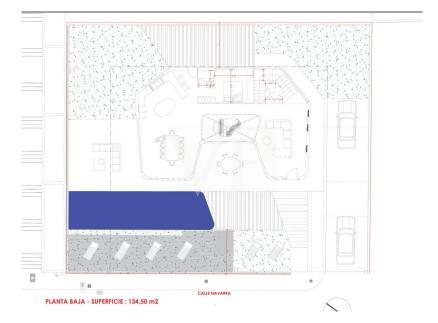

### Floor plans

This floor plan is not to scale. The documents were given to us by the client. For this reason, we cannot guarantee the accuracy of the information.

### A first impression

This corner plot villa under construction is the perfect place to enjoy the tranquillity of Roque del Conde, and the fantastic views of the sea and La Gomera. The property has been designed with every detail in mind to make it the villa of your dreams. The hall on the main floor gives access to a large open space that includes the living room, the dining room and the kitchen, as well as a bedroom with en-suite bathroom. The living room and kitchen are surrounded by large sliding glass doors that gives access to a covered terrace, a beautiful garden, the barbecue area and the infinity pool, merging the interior with the exterior of the villa and providing spaciousness and luminosity. The first floor has three large bedrooms and three bathrooms, two of them en suite, plus two private terraces to enjoy the fantastic views of the island. In the basemet we can find a huge garage, utility room, a bathroom, a gym and a cinemra room. This contemporary style property is the perfect place to enjoy the pleasures of Tenerife from the comfort of your own home.