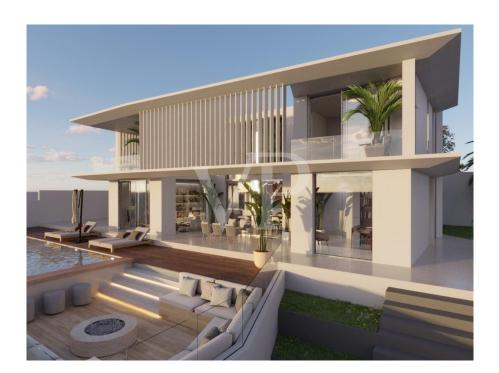

### A first impression

This corner plot villa under construction is the perfect place to enjoy the tranquillity of Roque del Conde, and the fantastic views of the sea and La Gomera. The property has been designed with every detail in mind to make it the villa of your dreams. The hall on the main floor gives access to a large open space that includes the living room, the dining room and the kitchen, as well as a bedroom with en-suite bathroom. The living room and kitchen are surrounded by large sliding glass doors that gives access to a covered terrace, a beautiful garden, the barbecue area and the infinity pool, merging the interior with the exterior of the villa and providing spaciousness and luminosity. The first floor has three large bedrooms and three bathrooms, two of them en suite, plus two private terraces to enjoy the fantastic views of the island. In the basemet we can find a huge garage, utility room, a bathroom, a gym and a cinemra room. This contemporary style property is the perfect place to enjoy the pleasures of Tenerife from the comfort of your own home.

### Details of amenities

- Corner Plot size: 632 m2
- Useful area 395,5 m2
- 4 Bedrooms / 5 Bathrooms
- Open space Terrace + BBQ Zone + Firepit
- Garden
- Ocean view
- Garage
- Gym
- Cinema room + Entertainment Room & Bar
- Private heated pool
- NIGHT Light Scenarios
- High-quality large format tiles (Lamborghini Quality Tiles)