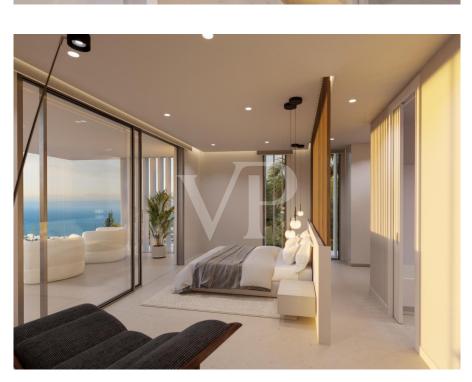

### A first impression

This corner plot villa under construction is the perfect place to enjoy the tranquillity of Roque del Conde, and the fantastic views of the sea and La Gomera. The property has been designed with every detail in mind to make it the villa of your dreams. The hall on the main floor gives access to a large open space that includes the living room, the dining room and the kitchen, as well as a bedroom with en-suite bathroom. The living room and kitchen are surrounded by large sliding glass doors that gives access to a covered terrace, a beautiful garden, the barbecue area and the infinity pool, merging the interior with the exterior of the villa and providing spaciousness and luminosity. The first floor has three large bedrooms and three bathrooms, two of them en suite, plus two private terraces to enjoy the fantastic views of the island. In the basemet we can find a huge garage, utility room, a bathroom, a gym and a cinemra room. This contemporary style property is the perfect place to enjoy the pleasures of Tenerife from the comfort of your own home.