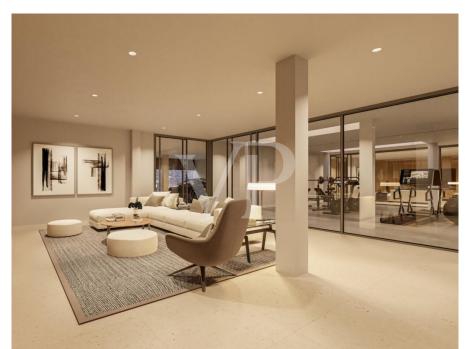

### A first impression

This corner plot villa under construction is the perfect place to enjoy the tranquillity of Roque del Conde, and the fantastic views of the sea and La Gomera. The property has been designed with every detail in mind to make it the villa of your dreams. The hall on the main floor gives access to a large open space that includes the living room, the dining room and the kitchen, as well as a bedroom with en-suite bathroom. The living room and kitchen are surrounded by large sliding glass doors that gives access to a covered terrace, a beautiful garden, the barbecue area and the infinity pool, merging the interior with the exterior of the villa and providing spaciousness and luminosity. The first floor has three large bedrooms and three bathrooms, two of them en suite, plus two private terraces to enjoy the fantastic views of the island. In the basemet we can find a huge garage, utility room, a bathroom, a gym and a cinemra room. This contemporary style property is the perfect place to enjoy the pleasures of Tenerife from the comfort of your own home.

### Details of amenities

- Corner Plot size: 632 m2
- Useful area 395,5 m2
- 4 Bedrooms / 5 Bathrooms
- Open space Terrace + BBQ Zone + Firepit
- Garden
- Ocean view
- Garage
- Gym
- Cinema room + Entertainment Room & Bar
- Private heated pool
- NIGHT Light Scenarios
- High-quality large format tiles (Lamborghini Quality Tiles)