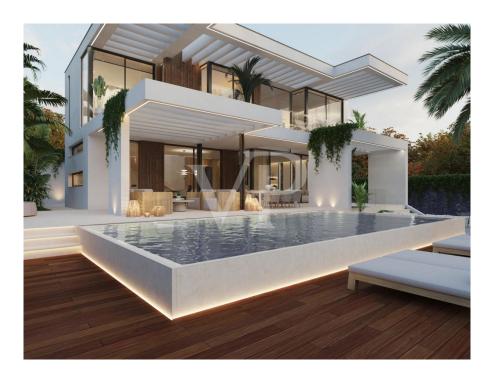

#### A first impression

This villa under construction is one of the most elegant villas in the prestigious, secure and welcoming area of Roque del Conde and only minutes away from all the amenities of the area. The property offers a stunning modern style with unique features. This sensational masterpiece, designed to perfection is characterised by fascinating interiors and exteriors of the highest standards and with the best materials. Beginning with a spacious living room on the main floor that connects to the elegant kitchen, on this same floor there is a bedroom and a guest bathroom, all with access to the perfectly designed outdoor areas. Magnificent natural wood finishes add warmth throughout the house. The villa is spread over three floors with an exceptionally attractive staircase design. On the ground floor there is a bedroom, gymnasium, cinema room and bathroom, plus the garage. The spacious master bedroom suite with en suite bathroom, and walk in wardrobe, is located on the top floor and boasts an incredible terrace with stunning sea views. On the same floor we find another bathroom and two additional bedrooms with amazing views to the sea and La Gomera. The entire property can be controlled through the integrated Smart Home system, it also has an infinity pool where you can enjoy the wonderful sun of Tenerife.

#### Details of amenities

- Luxury finishes
- Views of the sea and La Gomera
- Heated infinity pool
- Smart House system
- Walk in wardrobe
- Gymnasium
- Cinema room
- Modern kitchen
- Chill out area
- Barbecue area
- Night light stages
- Large windows
- Natural light