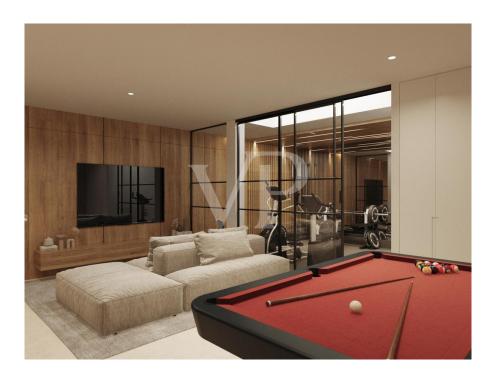

#### A first impression

This villa under construction is one of the most elegant villas in the prestigious, secure and welcoming area of Roque del Conde and only minutes away from all the amenities of the area. The property offers a stunning modern style with unique features. This sensational masterpiece, designed to perfection is characterised by fascinating interiors and exteriors of the highest standards and with the best materials. Beginning with a spacious living room on the main floor that connects to the elegant kitchen, on this same floor there is a bedroom and a guest bathroom, all with access to the perfectly designed outdoor areas. Magnificent natural wood finishes add warmth throughout the house. The villa is spread over three floors with an exceptionally attractive staircase design. On the ground floor there is a bedroom, gymnasium, cinema room and bathroom, plus the garage. The spacious master bedroom suite with en suite bathroom, and walk in wardrobe, is located on the top floor and boasts an incredible terrace with stunning sea views. On the same floor we find another bathroom and two additional bedrooms with amazing views to the sea and La Gomera. The entire property can be controlled through the integrated Smart Home system, it also has an infinity pool where you can enjoy the wonderful sun of Tenerife.

#### Details of amenities

- Luxury finishes
- Views of the sea and La Gomera
- Heated infinity pool
- Smart House system
- Walk in wardrobe
- Gymnasium
- Cinema room
- Modern kitchen
- Chill out area
- Barbecue area
- Night light stages
- Large windows
- Natural light