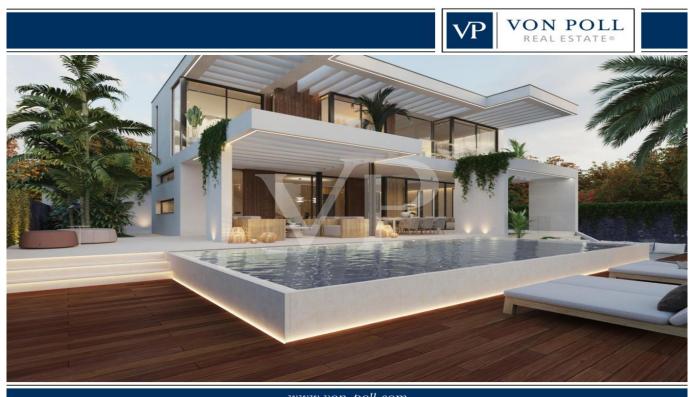

#### A first impression

This villa under construction is one of the most elegant villas in the prestigious, secure and welcoming area of Roque del Conde and only minutes away from all the amenities of the area. The property offers a stunning modern style with unique features. This sensational masterpiece, designed to perfection is characterised by fascinating interiors and exteriors of the highest standards and with the best materials. Beginning with a spacious living room on the main floor that connects to the elegant kitchen, on this same floor there is a bedroom and a guest bathroom, all with access to the perfectly designed outdoor areas. Magnificent natural wood finishes add warmth throughout the house. The villa is spread over three floors with an exceptionally attractive staircase design. On the ground floor there is a bedroom, gymnasium, cinema room and bathroom, plus the garage. The spacious master bedroom suite with en suite bathroom, and walk in wardrobe, is located on the top floor and boasts an incredible terrace with stunning sea views. On the same floor we find another bathroom and two additional bedrooms with amazing views to the sea and La Gomera. The entire property can be controlled through the integrated Smart Home system, it also has an infinity pool where you can enjoy the wonderful sun of Tenerife.

#### Details of amenities

- Luxury finishes
- Views of the sea and La Gomera
- Heated infinity pool
- Smart House system
- Walk in wardrobe
- Gymnasium
- Cinema room
- Modern kitchen
- Chill out area
- Barbecue area
- Night light stages
- Large windows
- Natural light