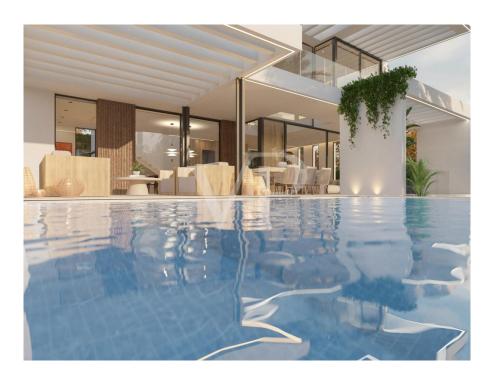

#### A first impression

This villa under construction is one of the most elegant villas in the prestigious, secure and welcoming area of Roque del Conde and only minutes away from all the amenities of the area. The property offers a stunning modern style with unique features. This sensational masterpiece, designed to perfection is characterised by fascinating interiors and exteriors of the highest standards and with the best materials. Beginning with a spacious living room on the main floor that connects to the elegant kitchen, on this same floor there is a bedroom and a guest bathroom, all with access to the perfectly designed outdoor areas. Magnificent natural wood finishes add warmth throughout the house. The villa is spread over three floors with an exceptionally attractive staircase design. On the ground floor there is a bedroom, gymnasium, cinema room and bathroom, plus the garage. The spacious master bedroom suite with en suite bathroom, and walk in wardrobe, is located on the top floor and boasts an incredible terrace with stunning sea views. On the same floor we find another bathroom and two additional bedrooms with amazing views to the sea and La Gomera. The entire property can be controlled through the integrated Smart Home system, it also has an infinity pool where you can enjoy the wonderful sun of Tenerife.

#### Details of amenities

- Luxury finishes
- Views of the sea and La Gomera
- Heated infinity pool
- Smart House system
- Walk in wardrobe
- Gymnasium
- Cinema room
- Modern kitchen
- Chill out area
- Barbecue area
- Night light stages
- Large windows
- Natural light