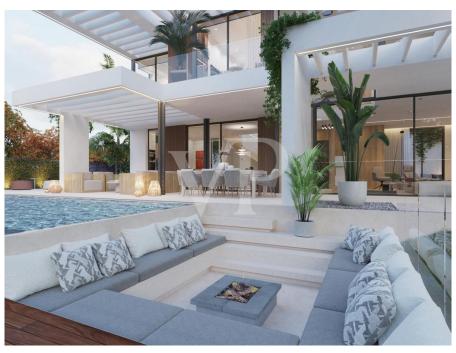

#### A first impression

This villa under construction is one of the most elegant villas in the prestigious, secure and welcoming area of Roque del Conde and only minutes away from all the amenities of the area. The property offers a stunning modern style with unique features. This sensational masterpiece, designed to perfection is characterised by fascinating interiors and exteriors of the highest standards and with the best materials. Beginning with a spacious living room on the main floor that connects to the elegant kitchen, on this same floor there is a bedroom and a guest bathroom, all with access to the perfectly designed outdoor areas. Magnificent natural wood finishes add warmth throughout the house. The villa is spread over three floors with an exceptionally attractive staircase design. On the ground floor there is a bedroom, gymnasium, cinema room and bathroom, plus the garage. The spacious master bedroom suite with en suite bathroom, and walk in wardrobe, is located on the top floor and boasts an incredible terrace with stunning sea views. On the same floor we find another bathroom and two additional bedrooms with amazing views to the sea and La Gomera. The entire property can be controlled through the integrated Smart Home system, it also has an infinity pool where you can enjoy the wonderful sun of Tenerife.

#### Details of amenities

- Luxury finishes
- Views of the sea and La Gomera
- Heated infinity pool
- Smart House system
- Walk in wardrobe
- Gymnasium
- Cinema room
- Modern kitchen
- Chill out area
- Barbecue area
- Night light stages
- Large windows
- Natural light