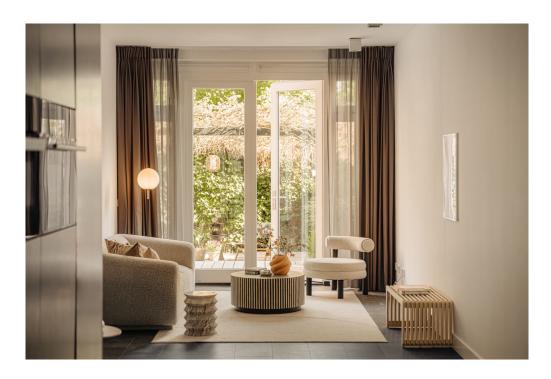

#### A first impression

This beautiful apartment of approximately 101 m2 has it all. A luxurious open kitchen with built-in appliances, a beautiful living room with a contemporary look and industrial details, a beautifully landscaped garden, one parking space and a shared luxury gym in the basement. Located on private land!

The bedroom can be completely darkened using automatic shutters.

The second bedroom on the ground floor is - like the master bedroom - separated by a steel door and frame with glass.

In the spacious, beautifully landscaped garden with pergola and a raised terrace you can enjoy peace and quiet. The garden has LED outdoor lighting from Delta Light and an automatic irrigation system.