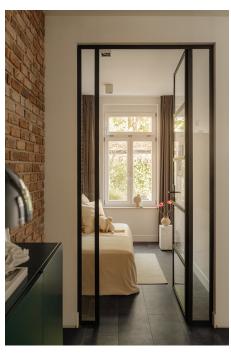

#### Details of amenities

Private entrance, hall with separate toilet, video intercom system and storage space. Beautiful living room with almost 3 meter high ceilings, an excellent lighting plan, a natural stone floor with underfloor heating and a beautiful 'brickwall'.

The bedroom can be completely darkened using automatic shutters.

The second bedroom on the ground floor is - like the master bedroom - separated by a steel door and frame with glass.

In the spacious, beautifully landscaped garden with pergola and a raised terrace you can enjoy peace and quiet. The garden has LED outdoor lighting from Delta Light and an automatic irrigation system.