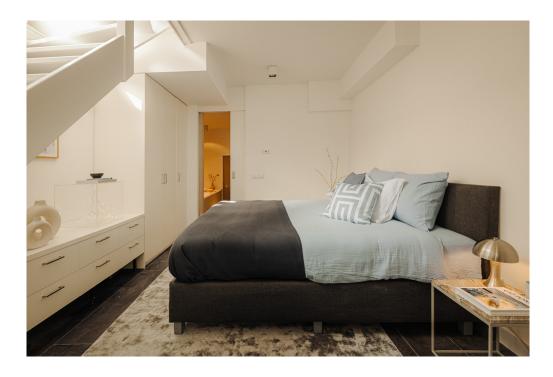

#### A first impression

This beautiful apartment of approximately 101 m2 has it all. A luxurious open kitchen with built-in appliances, a beautiful living room with a contemporary look and industrial details, a beautifully landscaped garden, one parking space and a shared luxury gym in the basement. Located on private land!

#### Details of amenities

Private entrance, hall with separate toilet, video intercom system and storage space. Beautiful living room with almost 3 meter high ceilings, an excellent lighting plan, a natural stone floor with underfloor heating and a beautiful 'brickwall'.

The bedroom can be completely darkened using automatic shutters.

The second bedroom on the ground floor is - like the master bedroom - separated by a steel door and frame with glass.

In the spacious, beautifully landscaped garden with pergola and a raised terrace you can enjoy peace and quiet. The garden has LED outdoor lighting from Delta Light and an automatic irrigation system.