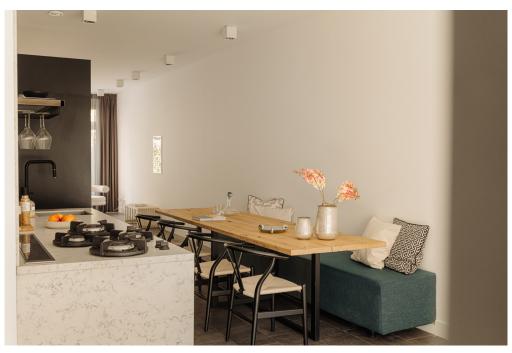

The open kitchen is equipped with a Silestone top with 4 gas burners and integrated extractor, two Miele dishwashers, Miele combi oven and a built-in wine climate cabinet. Stairs to basement, spacious bedroom with generous en-suite bathroom and storage room.