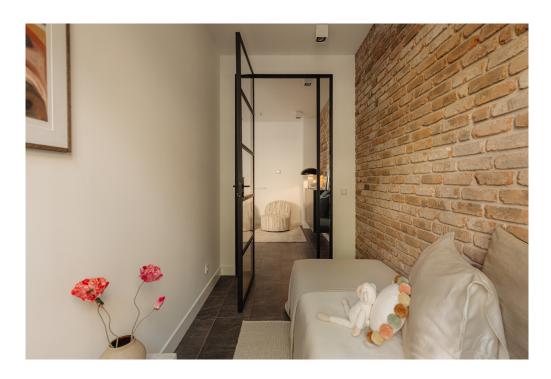

The luxurious bathroom is equipped with a bath, separate shower, toilet and modern washbasin furniture.

Next to the bathroom is a space for storage as well as washing/drying equipment. The basement is separated from the living room by a beautiful steel frame with glass and sliding door.

The bedroom can be completely darkened using automatic shutters.

The second bedroom on the ground floor is - like the master bedroom - separated by a steel door and frame with glass.

In the spacious, beautifully landscaped garden with pergola and a raised terrace you can enjoy peace and quiet. The garden has LED outdoor lighting from Delta Light and an automatic irrigation system.