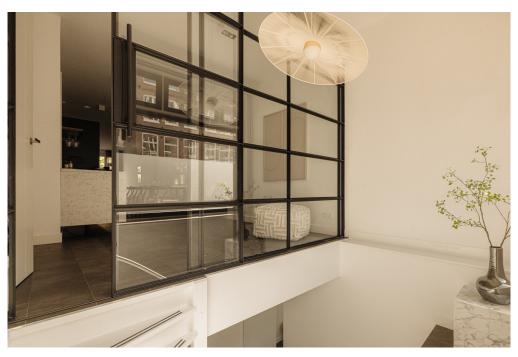

The luxurious bathroom is equipped with a bath, separate shower, toilet and modern washbasin furniture.

Next to the bathroom is a space for storage as well as washing/drying equipment. The basement is separated from the living room by a beautiful steel frame with glass and sliding door.

The bedroom can be completely darkened using automatic shutters.

The second bedroom on the ground floor is - like the master bedroom - separated by a steel door and frame with glass.

In the spacious, beautifully landscaped garden with pergola and a raised terrace you can enjoy peace and quiet. The garden has LED outdoor lighting from Delta Light and an automatic irrigation system.