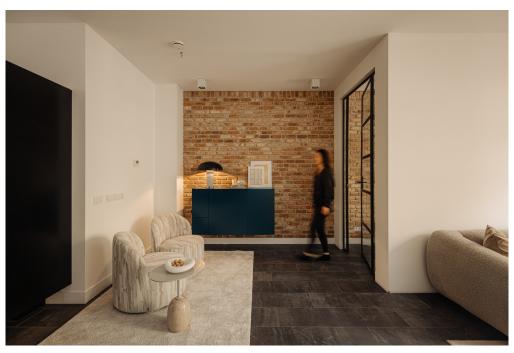

#### Details of amenities

Private entrance, hall with separate toilet, video intercom system and storage space. Beautiful living room with almost 3 meter high ceilings, an excellent lighting plan, a natural stone floor with underfloor heating and a beautiful 'brickwall'.

The luxurious bathroom is equipped with a bath, separate shower, toilet and modern washbasin furniture.

Next to the bathroom is a space for storage as well as washing/drying equipment. The basement is separated from the living room by a beautiful steel frame with glass and sliding door.