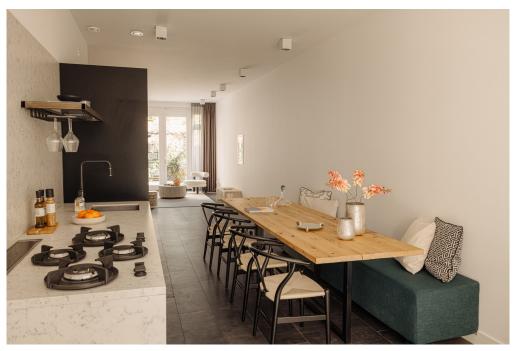

#### A first impression

This beautiful apartment of approximately 101 m2 has it all. A luxurious open kitchen with built-in appliances, a beautiful living room with a contemporary look and industrial details, a beautifully landscaped garden, one parking space and a shared luxury gym in the basement. Located on private land!

The open kitchen is equipped with a Silestone top with 4 gas burners and integrated extractor, two Miele dishwashers, Miele combi oven and a built-in wine climate cabinet. Stairs to basement, spacious bedroom with generous en-suite bathroom and storage room.