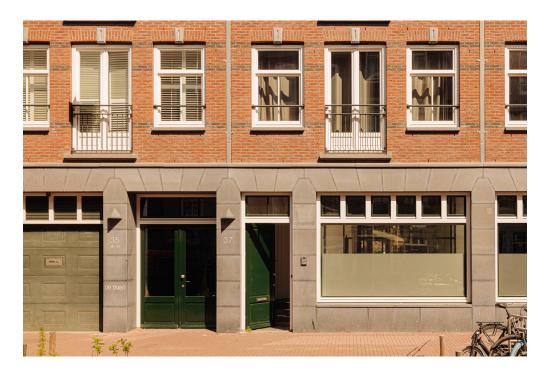

#### Details of amenities

Private entrance, hall with separate toilet, video intercom system and storage space. Beautiful living room with almost 3 meter high ceilings, an excellent lighting plan, a natural stone floor with underfloor heating and a beautiful 'brickwall'.