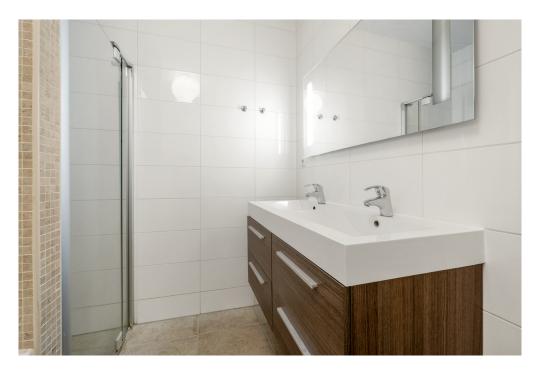

In the middle of the apartment is the bathroom with a bath, shower, double sink with furniture and towel radiator. There is also a spacious laundry or boiler room and a separate toilet.

There is a solid wooden floor throughout the apartment and in the basement there is a private parking space and a separate storage room of 4m2.