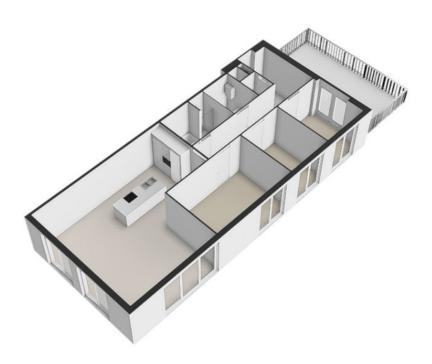

#### A first impression

Unique and very bright penthouse located on the fifth floor of the modern residential complex De Watergeus! The apartment is 100 m2 and has 3 spacious (bed)rooms, a bright living room with open kitchen, a beautiful roof terrace, a parking space, a storage room and is accessible by elevator. Located on PRIVATE LAND in the middle of the Baarsjes of Amsterdam West.

#### Details of amenities

Common entrance on the ground floor, with the elevator to the fifth floor, via the gallery to the apartment that is located at the end.

Entrance, hallway with access to all rooms, 3 (bed)rooms of 15m2, 8m2 and 9m2 respectively. The last room gives access to the sunny roof terrace of 27 m2 located on the West.

From the terrace you have beautiful views over Amsterdam.

On the other side of the apartment is the spacious and very bright living room with modern open kitchen. The kitchen with island is equipped with a dishwasher, 5-burner stove, fridge/freezer and recirculation hood. The living room offers enough space for a sitting and dining arrangement.

In the middle of the apartment is the bathroom with a bath, shower, double sink with furniture and towel radiator. There is also a spacious laundry or boiler room and a separate toilet.

There is a solid wooden floor throughout the apartment and in the basement there is a private parking space and a separate storage room of 4m2.