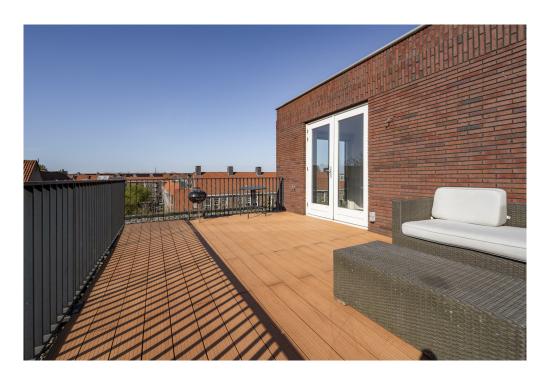

#### Details of amenities

Common entrance on the ground floor, with the elevator to the fifth floor, via the gallery to the apartment that is located at the end.

Entrance, hallway with access to all rooms, 3 (bed)rooms of 15m2, 8m2 and 9m2 respectively. The last room gives access to the sunny roof terrace of 27 m2 located on the West.

From the terrace you have beautiful views over Amsterdam.

On the other side of the apartment is the spacious and very bright living room with modern open kitchen. The kitchen with island is equipped with a dishwasher, 5-burner stove, fridge/freezer and recirculation hood. The living room offers enough space for a sitting and dining arrangement.