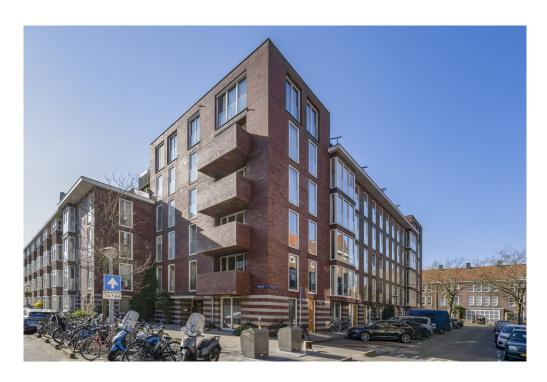

#### A first impression

Unique and very bright penthouse located on the fifth floor of the modern residential complex De Watergeus! The apartment is 100 m2 and has 3 spacious (bed)rooms, a bright living room with open kitchen, a beautiful roof terrace, a parking space, a storage room and is accessible by elevator. Located on PRIVATE LAND in the middle of the Baarsjes of Amsterdam West.

#### Other information

Particularities: - Residential complex 'Watergeus' from 2008 - Penthouse of 100m2 - Terrace on the West of 27m2 - Including parking space and separate storage of 4m2 - Situated on private land - Energy label B - Good and professional VvE (Pro VvE Beheer) - MJOP available - Apartment has a wooden floor - Service costs approx. € 270,- per month; - Delivery in consultation, can be soon This information has been compiled by us with the necessary care. On our part, however, no liability is accepted for any incompleteness, inaccuracy or otherwise, or the consequences thereof. All specified sizes and surfaces are indicative. Buyer has his own duty to investigate all matters that are important to him or her. The estate agent is an advisor to the seller regarding this property. We advise you to hire an expert (NVM) broker who will guide you through the purchasing process. If you have specific wishes regarding the house, we advise you to make this known to your purchasing broker in good time and to have them investigated independently. If you do not engage an expert representative, you consider yourself to be expert enough by law to be able to oversee all matters of interest. The NVM conditions apply.