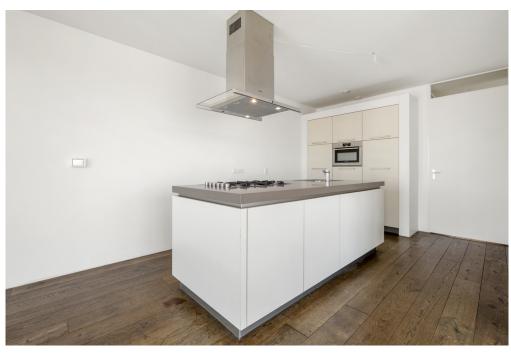

From the terrace you have beautiful views over Amsterdam.

On the other side of the apartment is the spacious and very bright living room with modern open kitchen. The kitchen with island is equipped with a dishwasher, 5-burner stove, fridge/freezer and recirculation hood. The living room offers enough space for a sitting and dining arrangement.

In the middle of the apartment is the bathroom with a bath, shower, double sink with furniture and towel radiator. There is also a spacious laundry or boiler room and a separate toilet.

There is a solid wooden floor throughout the apartment and in the basement there is a private parking space and a separate storage room of 4m2.