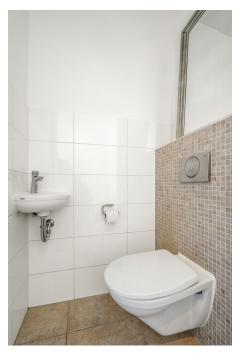

In the middle of the apartment is the bathroom with a bath, shower, double sink with furniture and towel radiator. There is also a spacious laundry or boiler room and a separate toilet.

There is a solid wooden floor throughout the apartment and in the basement there is a private parking space and a separate storage room of 4m2.