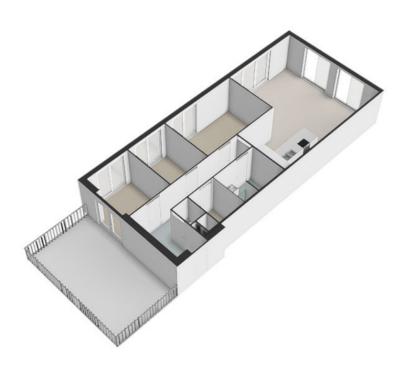

#### A first impression

Unique and very bright penthouse located on the fifth floor of the modern residential complex De Watergeus! The apartment is 100 m2 and has 3 spacious (bed)rooms, a bright living room with open kitchen, a beautiful roof terrace, a parking space, a storage room and is accessible by elevator. Located on PRIVATE LAND in the middle of the Baarsjes of Amsterdam West.

#### Details of amenities

Common entrance on the ground floor, with the elevator to the fifth floor, via the gallery to the apartment that is located at the end.

Entrance, hallway with access to all rooms, 3 (bed)rooms of 15m2, 8m2 and 9m2 respectively. The last room gives access to the sunny roof terrace of 27 m2 located on the West.

From the terrace you have beautiful views over Amsterdam.

On the other side of the apartment is the spacious and very bright living room with modern open kitchen. The kitchen with island is equipped with a dishwasher, 5-burner stove, fridge/freezer and recirculation hood. The living room offers enough space for a sitting and dining arrangement.

In the middle of the apartment is the bathroom with a bath, shower, double sink with furniture and towel radiator. There is also a spacious laundry or boiler room and a separate toilet.

There is a solid wooden floor throughout the apartment and in the basement there is a private parking space and a separate storage room of 4m2.