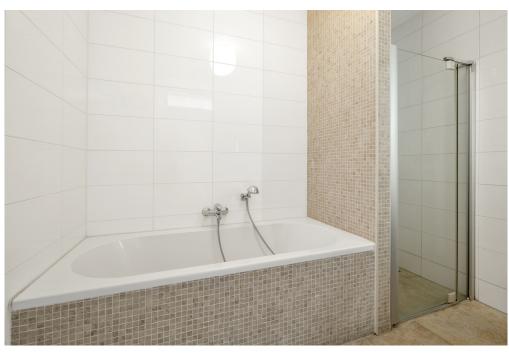

In the middle of the apartment is the bathroom with a bath, shower, double sink with furniture and towel radiator. There is also a spacious laundry or boiler room and a separate toilet.

There is a solid wooden floor throughout the apartment and in the basement there is a private parking space and a separate storage room of 4m2.