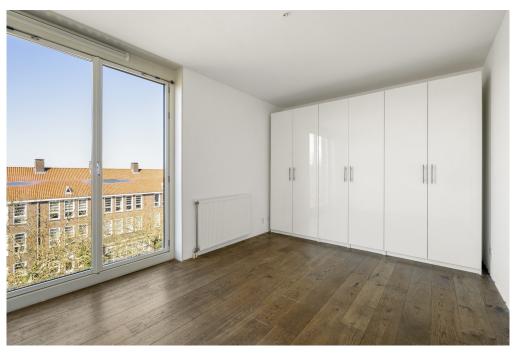

#### Details of amenities

Common entrance on the ground floor, with the elevator to the fifth floor, via the gallery to the apartment that is located at the end.

Entrance, hallway with access to all rooms, 3 (bed)rooms of 15m2, 8m2 and 9m2 respectively. The last room gives access to the sunny roof terrace of 27 m2 located on the West.