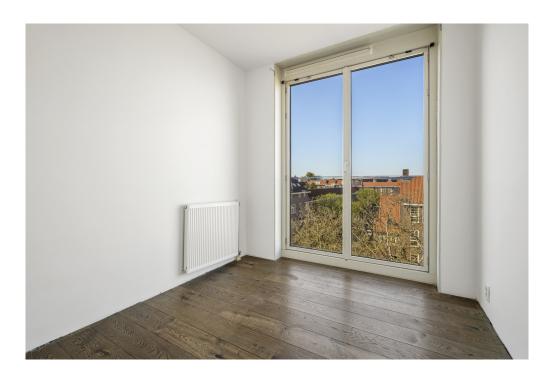

#### Details of amenities

Common entrance on the ground floor, with the elevator to the fifth floor, via the gallery to the apartment that is located at the end.

Entrance, hallway with access to all rooms, 3 (bed)rooms of 15m2, 8m2 and 9m2 respectively. The last room gives access to the sunny roof terrace of 27 m2 located on the West.

From the terrace you have beautiful views over Amsterdam.

On the other side of the apartment is the spacious and very bright living room with modern open kitchen. The kitchen with island is equipped with a dishwasher, 5-burner stove, fridge/freezer and recirculation hood. The living room offers enough space for a sitting and dining arrangement.