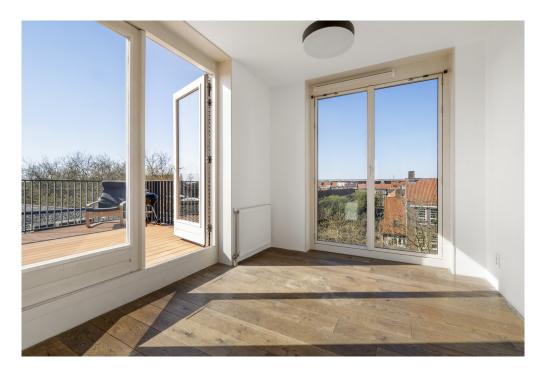

#### Details of amenities

Common entrance on the ground floor, with the elevator to the fifth floor, via the gallery to the apartment that is located at the end.

Entrance, hallway with access to all rooms, 3 (bed)rooms of 15m2, 8m2 and 9m2 respectively. The last room gives access to the sunny roof terrace of 27 m2 located on the West.

From the terrace you have beautiful views over Amsterdam.

On the other side of the apartment is the spacious and very bright living room with modern open kitchen. The kitchen with island is equipped with a dishwasher, 5-burner stove, fridge/freezer and recirculation hood. The living room offers enough space for a sitting and dining arrangement.