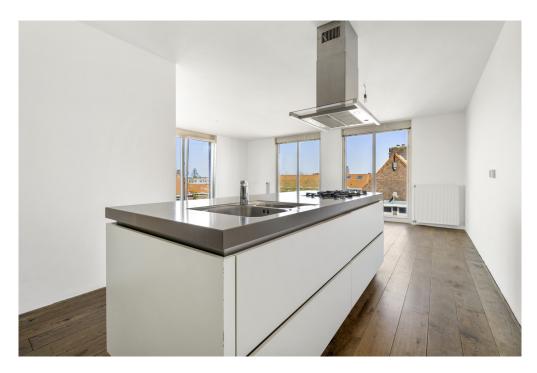

From the terrace you have beautiful views over Amsterdam.

On the other side of the apartment is the spacious and very bright living room with modern open kitchen. The kitchen with island is equipped with a dishwasher, 5-burner stove, fridge/freezer and recirculation hood. The living room offers enough space for a sitting and dining arrangement.

In the middle of the apartment is the bathroom with a bath, shower, double sink with furniture and towel radiator. There is also a spacious laundry or boiler room and a separate toilet.

There is a solid wooden floor throughout the apartment and in the basement there is a private parking space and a separate storage room of 4m2.