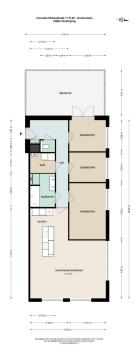

#### A first impression

Unique and very bright penthouse located on the fifth floor of the modern residential complex De Watergeus! The apartment is 100 m2 and has 3 spacious (bed)rooms, a bright living room with open kitchen, a beautiful roof terrace, a parking space, a storage room and is accessible by elevator. Located on PRIVATE LAND in the middle of the Baarsjes of Amsterdam West.

#### Details of amenities

Common entrance on the ground floor, with the elevator to the fifth floor, via the gallery to the apartment that is located at the end.

Entrance, hallway with access to all rooms, 3 (bed)rooms of 15m2, 8m2 and 9m2 respectively. The last room gives access to the sunny roof terrace of 27 m2 located on the West.

From the terrace you have beautiful views over Amsterdam.

On the other side of the apartment is the spacious and very bright living room with modern open kitchen. The kitchen with island is equipped with a dishwasher, 5-burner stove, fridge/freezer and recirculation hood. The living room offers enough space for a sitting and dining arrangement.

In the middle of the apartment is the bathroom with a bath, shower, double sink with furniture and towel radiator. There is also a spacious laundry or boiler room and a separate toilet.

There is a solid wooden floor throughout the apartment and in the basement there is a private parking space and a separate storage room of 4m2.