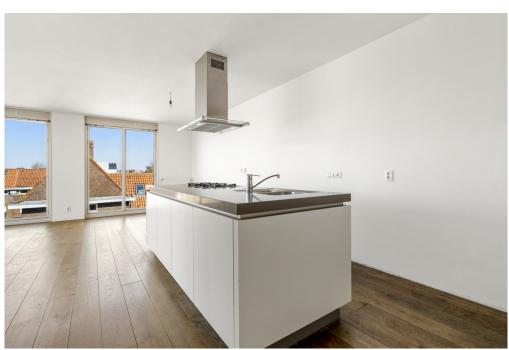

From the terrace you have beautiful views over Amsterdam.

On the other side of the apartment is the spacious and very bright living room with modern open kitchen. The kitchen with island is equipped with a dishwasher, 5-burner stove, fridge/freezer and recirculation hood. The living room offers enough space for a sitting and dining arrangement.