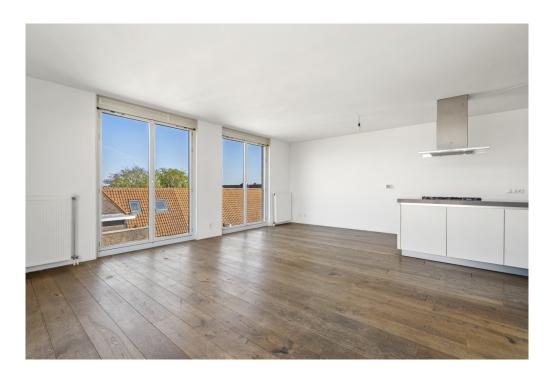

From the terrace you have beautiful views over Amsterdam.

On the other side of the apartment is the spacious and very bright living room with modern open kitchen. The kitchen with island is equipped with a dishwasher, 5-burner stove, fridge/freezer and recirculation hood. The living room offers enough space for a sitting and dining arrangement.

In the middle of the apartment is the bathroom with a bath, shower, double sink with furniture and towel radiator. There is also a spacious laundry or boiler room and a separate toilet.

There is a solid wooden floor throughout the apartment and in the basement there is a private parking space and a separate storage room of 4m2.