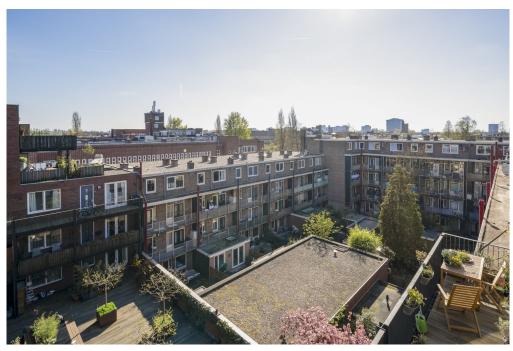

#### A first impression

Unique and very bright penthouse located on the fifth floor of the modern residential complex De Watergeus! The apartment is 100 m2 and has 3 spacious (bed)rooms, a bright living room with open kitchen, a beautiful roof terrace, a parking space, a storage room and is accessible by elevator. Located on PRIVATE LAND in the middle of the Baarsjes of Amsterdam West.

From the terrace you have beautiful views over Amsterdam.

On the other side of the apartment is the spacious and very bright living room with modern open kitchen. The kitchen with island is equipped with a dishwasher, 5-burner stove, fridge/freezer and recirculation hood. The living room offers enough space for a sitting and dining arrangement.