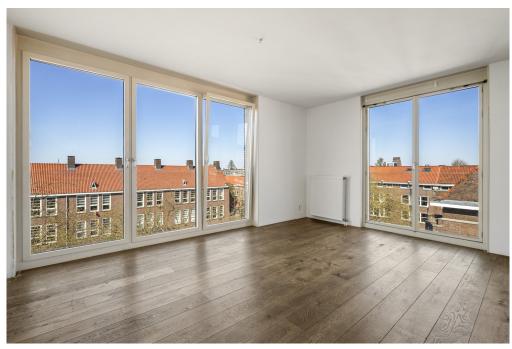

From the terrace you have beautiful views over Amsterdam.

On the other side of the apartment is the spacious and very bright living room with modern open kitchen. The kitchen with island is equipped with a dishwasher, 5-burner stove, fridge/freezer and recirculation hood. The living room offers enough space for a sitting and dining arrangement.