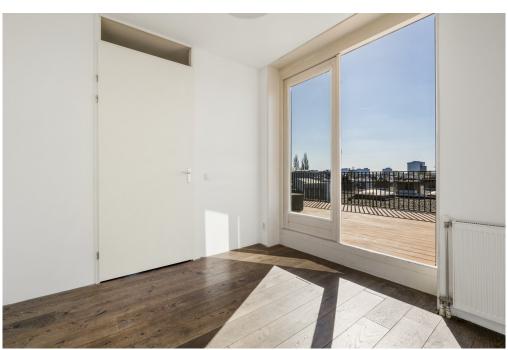

#### Details of amenities

Common entrance on the ground floor, with the elevator to the fifth floor, via the gallery to the apartment that is located at the end.

Entrance, hallway with access to all rooms, 3 (bed)rooms of 15m2, 8m2 and 9m2 respectively. The last room gives access to the sunny roof terrace of 27 m2 located on the West.

In the middle of the apartment is the bathroom with a bath, shower, double sink with furniture and towel radiator. There is also a spacious laundry or boiler room and a separate toilet.

There is a solid wooden floor throughout the apartment and in the basement there is a private parking space and a separate storage room of 4m2.