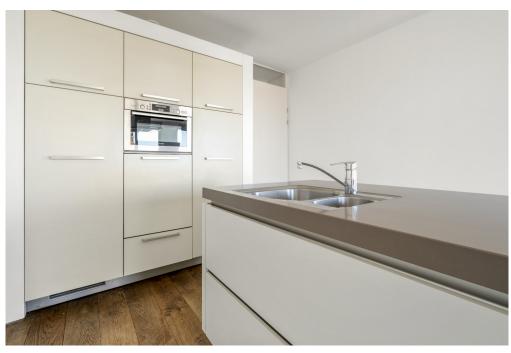

From the terrace you have beautiful views over Amsterdam.

On the other side of the apartment is the spacious and very bright living room with modern open kitchen. The kitchen with island is equipped with a dishwasher, 5-burner stove, fridge/freezer and recirculation hood. The living room offers enough space for a sitting and dining arrangement.

In the middle of the apartment is the bathroom with a bath, shower, double sink with furniture and towel radiator. There is also a spacious laundry or boiler room and a separate toilet.

There is a solid wooden floor throughout the apartment and in the basement there is a private parking space and a separate storage room of 4m2.