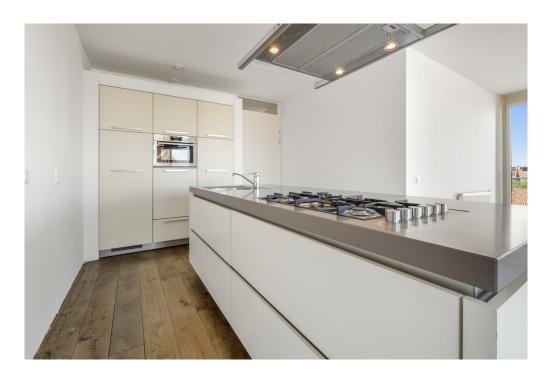

From the terrace you have beautiful views over Amsterdam.

On the other side of the apartment is the spacious and very bright living room with modern open kitchen. The kitchen with island is equipped with a dishwasher, 5-burner stove, fridge/freezer and recirculation hood. The living room offers enough space for a sitting and dining arrangement.

In the middle of the apartment is the bathroom with a bath, shower, double sink with furniture and towel radiator. There is also a spacious laundry or boiler room and a separate toilet.

There is a solid wooden floor throughout the apartment and in the basement there is a private parking space and a separate storage room of 4m2.