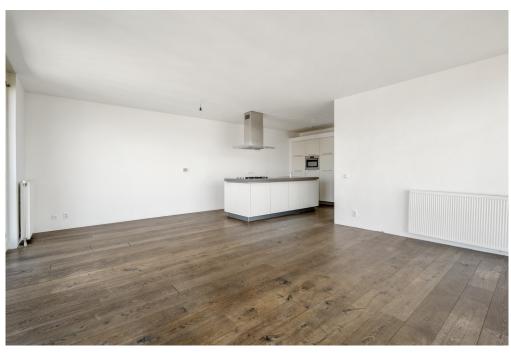

From the terrace you have beautiful views over Amsterdam.

On the other side of the apartment is the spacious and very bright living room with modern open kitchen. The kitchen with island is equipped with a dishwasher, 5-burner stove, fridge/freezer and recirculation hood. The living room offers enough space for a sitting and dining arrangement.

In the middle of the apartment is the bathroom with a bath, shower, double sink with furniture and towel radiator. There is also a spacious laundry or boiler room and a separate toilet.

There is a solid wooden floor throughout the apartment and in the basement there is a private parking space and a separate storage room of 4m2.