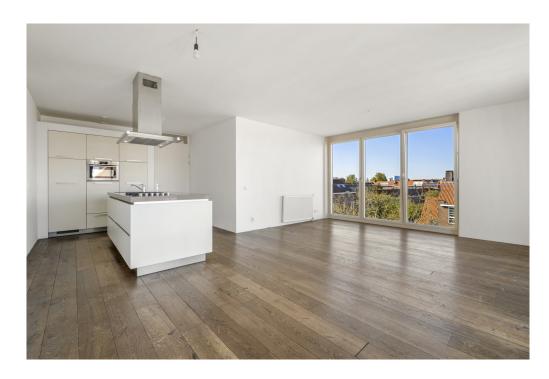

From the terrace you have beautiful views over Amsterdam.

On the other side of the apartment is the spacious and very bright living room with modern open kitchen. The kitchen with island is equipped with a dishwasher, 5-burner stove, fridge/freezer and recirculation hood. The living room offers enough space for a sitting and dining arrangement.

In the middle of the apartment is the bathroom with a bath, shower, double sink with furniture and towel radiator. There is also a spacious laundry or boiler room and a separate toilet.

There is a solid wooden floor throughout the apartment and in the basement there is a private parking space and a separate storage room of 4m2.