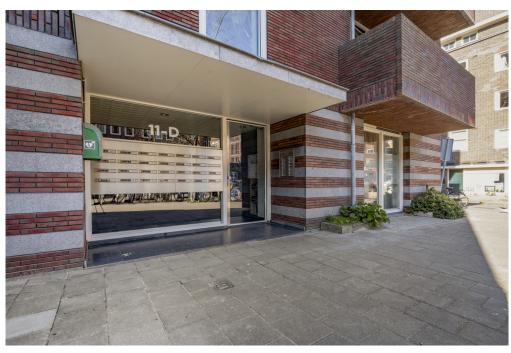

#### A first impression

Unique and very bright penthouse located on the fifth floor of the modern residential complex De Watergeus! The apartment is 100 m2 and has 3 spacious (bed)rooms, a bright living room with open kitchen, a beautiful roof terrace, a parking space, a storage room and is accessible by elevator. Located on PRIVATE LAND in the middle of the Baarsjes of Amsterdam West.

#### Details of amenities

Common entrance on the ground floor, with the elevator to the fifth floor, via the gallery to the apartment that is located at the end.

Entrance, hallway with access to all rooms, 3 (bed)rooms of 15m2, 8m2 and 9m2 respectively. The last room gives access to the sunny roof terrace of 27 m2 located on the West.