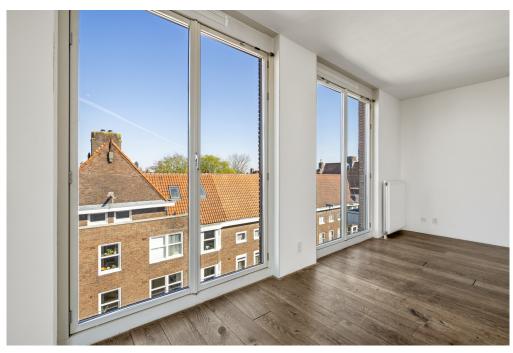

#### Details of amenities

Common entrance on the ground floor, with the elevator to the fifth floor, via the gallery to the apartment that is located at the end.

Entrance, hallway with access to all rooms, 3 (bed)rooms of 15m2, 8m2 and 9m2 respectively. The last room gives access to the sunny roof terrace of 27 m2 located on the West.

From the terrace you have beautiful views over Amsterdam.

On the other side of the apartment is the spacious and very bright living room with modern open kitchen. The kitchen with island is equipped with a dishwasher, 5-burner stove, fridge/freezer and recirculation hood. The living room offers enough space for a sitting and dining arrangement.