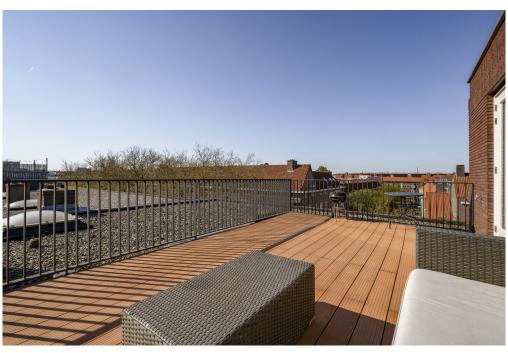

From the terrace you have beautiful views over Amsterdam.

On the other side of the apartment is the spacious and very bright living room with modern open kitchen. The kitchen with island is equipped with a dishwasher, 5-burner stove, fridge/freezer and recirculation hood. The living room offers enough space for a sitting and dining arrangement.