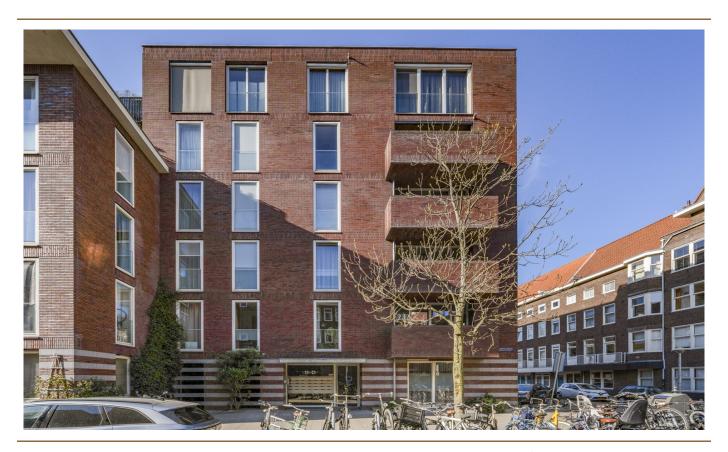

#### A first impression

Unique and very bright penthouse located on the fifth floor of the modern residential complex De Watergeus! The apartment is 100 m2 and has 3 spacious (bed)rooms, a bright living room with open kitchen, a beautiful roof terrace, a parking space, a storage room and is accessible by elevator. Located on PRIVATE LAND in the middle of the Baarsjes of Amsterdam West.

#### All about the location

Located in the cozy De Baarsjes with an abundance of beautiful restaurants and nice boutiques around the corner. The supermarket is a one-minute walk away, as are various delicatessens such as Fort Negen, Caseus, Grape District and ROSSI. The Rembrandt and Erasmus Parks are also a stone's throw away. The public transport facilities are excellent, various bus and tram connections are within walking distance. The A10 ring road is a 5-minute drive away. Via Jan Evertsenstraat you can cycle to the Jordaan in 5 minutes, to the Dam in 10 minutes and to the Pijp in 15 minutes.