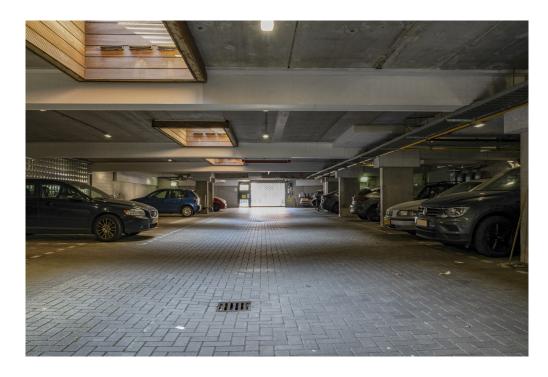

In the middle of the apartment is the bathroom with a bath, shower, double sink with furniture and towel radiator. There is also a spacious laundry or boiler room and a separate toilet.

There is a solid wooden floor throughout the apartment and in the basement there is a private parking space and a separate storage room of 4m2.