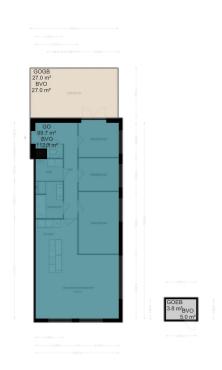

#### Details of amenities

Common entrance on the ground floor, with the elevator to the fifth floor, via the gallery to the apartment that is located at the end.

Entrance, hallway with access to all rooms, 3 (bed)rooms of 15m2, 8m2 and 9m2 respectively. The last room gives access to the sunny roof terrace of 27 m2 located on the West.

From the terrace you have beautiful views over Amsterdam.

On the other side of the apartment is the spacious and very bright living room with modern open kitchen. The kitchen with island is equipped with a dishwasher, 5-burner stove, fridge/freezer and recirculation hood. The living room offers enough space for a sitting and dining arrangement.

In the middle of the apartment is the bathroom with a bath, shower, double sink with furniture and towel radiator. There is also a spacious laundry or boiler room and a separate toilet.

There is a solid wooden floor throughout the apartment and in the basement there is a private parking space and a separate storage room of 4m2.