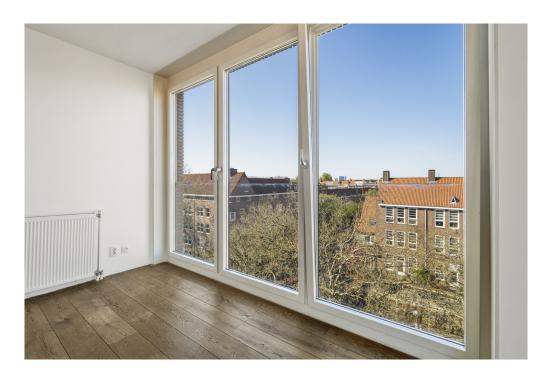

#### Details of amenities

Common entrance on the ground floor, with the elevator to the fifth floor, via the gallery to the apartment that is located at the end.

Entrance, hallway with access to all rooms, 3 (bed)rooms of 15m2, 8m2 and 9m2 respectively. The last room gives access to the sunny roof terrace of 27 m2 located on the West.

From the terrace you have beautiful views over Amsterdam.

On the other side of the apartment is the spacious and very bright living room with modern open kitchen. The kitchen with island is equipped with a dishwasher, 5-burner stove, fridge/freezer and recirculation hood. The living room offers enough space for a sitting and dining arrangement.