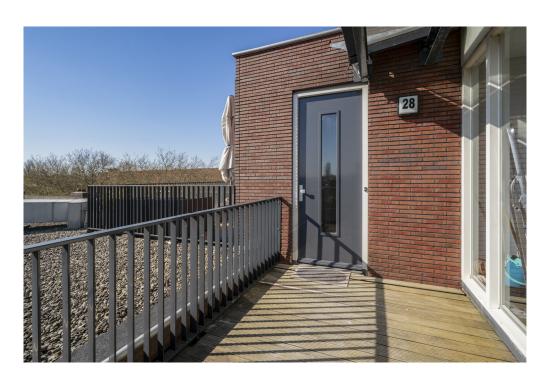

#### Details of amenities

Common entrance on the ground floor, with the elevator to the fifth floor, via the gallery to the apartment that is located at the end.

Entrance, hallway with access to all rooms, 3 (bed)rooms of 15m2, 8m2 and 9m2 respectively. The last room gives access to the sunny roof terrace of 27 m2 located on the West.

From the terrace you have beautiful views over Amsterdam.

On the other side of the apartment is the spacious and very bright living room with modern open kitchen. The kitchen with island is equipped with a dishwasher, 5-burner stove, fridge/freezer and recirculation hood. The living room offers enough space for a sitting and dining arrangement.