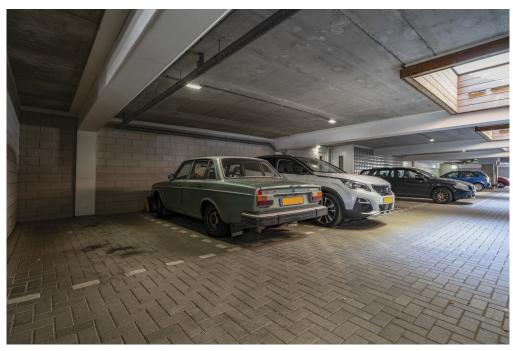

In the middle of the apartment is the bathroom with a bath, shower, double sink with furniture and towel radiator. There is also a spacious laundry or boiler room and a separate toilet.

There is a solid wooden floor throughout the apartment and in the basement there is a private parking space and a separate storage room of 4m2.