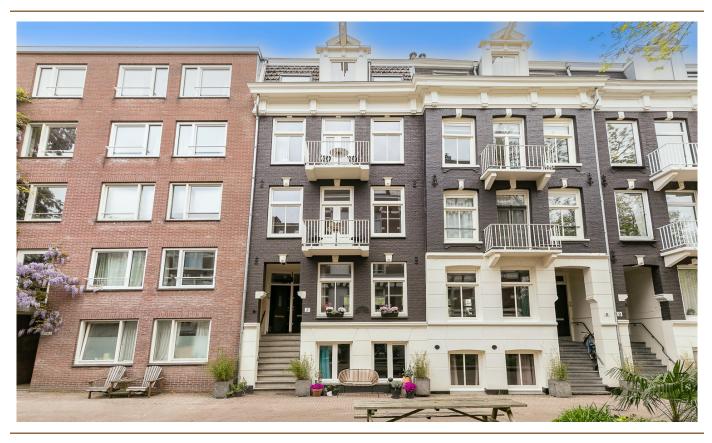

# The property

Property ID: NL25185526 - 1018 CE Amsterdam

### A first impression

Well-laid out and bright double upper house of 95 m2 with a spacious living room with open kitchen, two bedrooms and a lovely roof terrace of 18m2. Situated on freeholdland in a prime location in the Plantagebuurt with a beautiful view of the canal and the Tropenmuseum! The apartment is located in a well-maintained building from 1854 in the traffic-free Alexanderstraat!