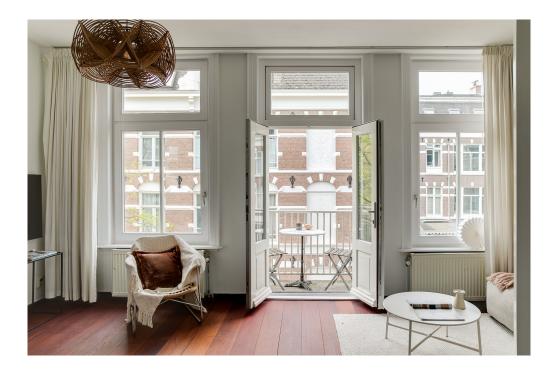

#### LAYOUT

Via the ground floor stairs and the communal staircase to the 2nd floor. Entrance, very light and spacious living room with a chimney and a balcony at the front and a view on the Singelgracht and the Tropenmuseum. At the rear is the industrially designed open kitchen with built-in appliances including an oven, refrigerator, dishwasher and 5-burner gas stove.