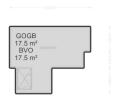

In the middle of the floor is a storage or laundry room with connections for the washing machine and dryer. You could also easily create a third bedroom on this floor. From this floor a fixed staircase goes to the permitted roof terrace of approx. 17m2 with a beautiful panoramic view. The entire apartment has a neat solid Jatoba (hardwood) floor and the apartment has full double glazing and an energy label C.