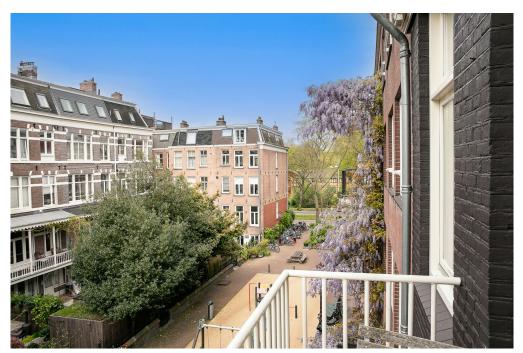

### All about the location

The apartment is located in a lovely traffic-free street just a few meters from the Alexanderkade, with the wide Singelgracht in front of the door. Opposite the Tropenmuseum and a stone's throw from Artis zoo and the Oosterpark. Parking is no problem here, there is sufficient parking capacity in the area. Public transport and a wide variety of shops and catering facilities are also available in large numbers within walking distance.

In the middle of the floor is a storage or laundry room with connections for the washing machine and dryer. You could also easily create a third bedroom on this floor. From this floor a fixed staircase goes to the permitted roof terrace of approx. 17m2 with a beautiful panoramic view. The entire apartment has a neat solid Jatoba (hardwood) floor and the apartment has full double glazing and an energy label C.