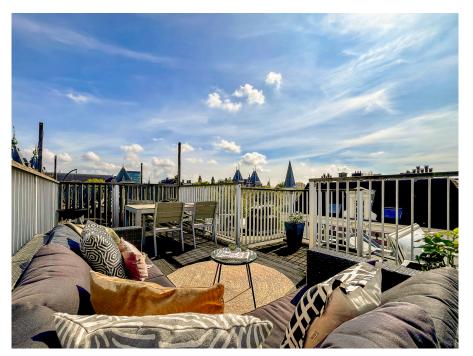

### A first impression

Well-laid out and bright double upper house of 95 m2 with a spacious living room with open kitchen, two bedrooms and a lovely roof terrace of 18m2. Situated on freeholdland in a prime location in the Plantagebuurt with a beautiful view of the canal and the Tropenmuseum! The apartment is located in a well-maintained building from 1854 in the traffic-free Alexanderstraat!

In the middle of the floor is a storage or laundry room with connections for the washing machine and dryer. You could also easily create a third bedroom on this floor. From this floor a fixed staircase goes to the permitted roof terrace of approx. 17m2 with a beautiful panoramic view. The entire apartment has a neat solid Jatoba (hardwood) floor and the apartment has full double glazing and an energy label C.