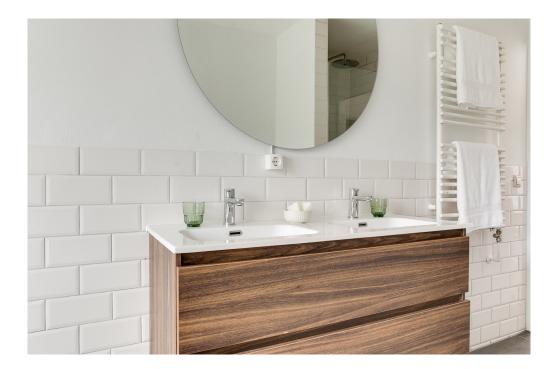

With the stairs to the third floor. At the front of this floor is a very spacious and light bedroom. At the rear is a second well-sized bedroom with next to it the bathroom with bath, shower, double sink and toilet.