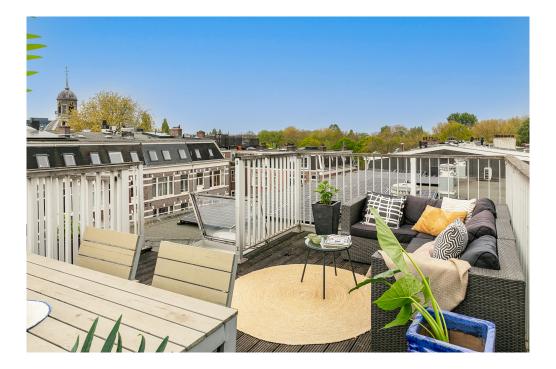

### A first impression

Well-laid out and bright double upper house of 95 m2 with a spacious living room with open kitchen, two bedrooms and a lovely roof terrace of 18m2. Situated on freeholdland in a prime location in the Plantagebuurt with a beautiful view of the canal and the Tropenmuseum! The apartment is located in a well-maintained building from 1854 in the traffic-free Alexanderstraat!

In the middle of the floor is a storage or laundry room with connections for the washing machine and dryer. You could also easily create a third bedroom on this floor. From this floor a fixed staircase goes to the permitted roof terrace of approx. 17m2 with a beautiful panoramic view. The entire apartment has a neat solid Jatoba (hardwood) floor and the apartment has full double glazing and an energy label C.