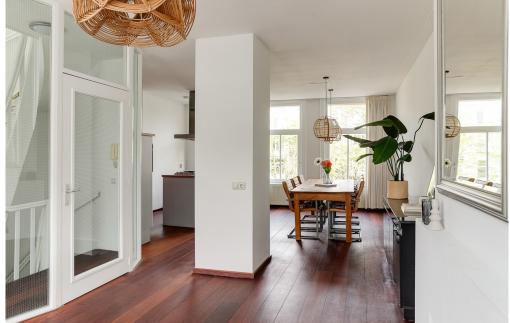

### All about the location

The apartment is located in a lovely traffic-free street just a few meters from the Alexanderkade, with the wide Singelgracht in front of the door. Opposite the Tropenmuseum and a stone's throw from Artis zoo and the Oosterpark. Parking is no problem here, there is sufficient parking capacity in the area. Public transport and a wide variety of shops and catering facilities are also available in large numbers within walking distance.

#### LAYOUT

Via the ground floor stairs and the communal staircase to the 2nd floor. Entrance, very light and spacious living room with a chimney and a balcony at the front and a view on the Singelgracht and the Tropenmuseum. At the rear is the industrially designed open kitchen with built-in appliances including an oven, refrigerator, dishwasher and 5-burner gas stove.