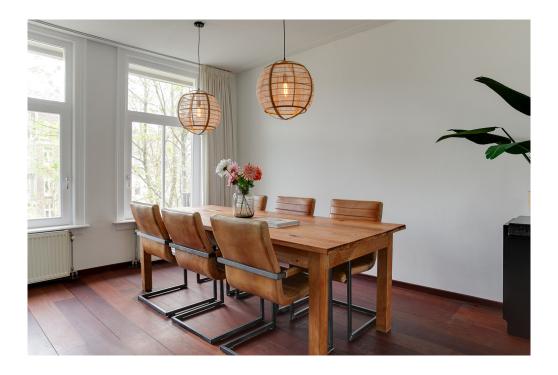

### A first impression

Well-laid out and bright double upper house of 95 m2 with a spacious living room with open kitchen, two bedrooms and a lovely roof terrace of 18m2. Situated on freeholdland in a prime location in the Plantagebuurt with a beautiful view of the canal and the Tropenmuseum! The apartment is located in a well-maintained building from 1854 in the traffic-free Alexanderstraat!

#### LAYOUT

Via the ground floor stairs and the communal staircase to the 2nd floor. Entrance, very light and spacious living room with a chimney and a balcony at the front and a view on the Singelgracht and the Tropenmuseum. At the rear is the industrially designed open kitchen with built-in appliances including an oven, refrigerator, dishwasher and 5-burner gas stove.