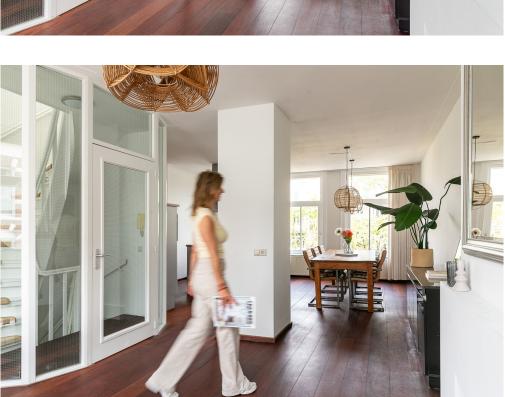

### All about the location

The apartment is located in a lovely traffic-free street just a few meters from the Alexanderkade, with the wide Singelgracht in front of the door. Opposite the Tropenmuseum and a stone's throw from Artis zoo and the Oosterpark. Parking is no problem here, there is sufficient parking capacity in the area. Public transport and a wide variety of shops and catering facilities are also available in large numbers within walking distance.

#### LAYOUT

Via the ground floor stairs and the communal staircase to the 2nd floor. Entrance, very light and spacious living room with a chimney and a balcony at the front and a view on the Singelgracht and the Tropenmuseum. At the rear is the industrially designed open kitchen with built-in appliances including an oven, refrigerator, dishwasher and 5-burner gas stove.