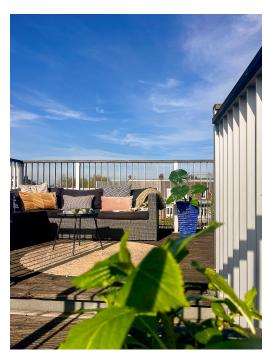

### A first impression

Well-laid out and bright double upper house of 95 m2 with a spacious living room with open kitchen, two bedrooms and a lovely roof terrace of 18m2. Situated on freeholdland in a prime location in the Plantagebuurt with a beautiful view of the canal and the Tropenmuseum! The apartment is located in a well-maintained building from 1854 in the traffic-free Alexanderstraat!

In the middle of the floor is a storage or laundry room with connections for the washing machine and dryer. You could also easily create a third bedroom on this floor. From this floor a fixed staircase goes to the permitted roof terrace of approx. 17m2 with a beautiful panoramic view. The entire apartment has a neat solid Jatoba (hardwood) floor and the apartment has full double glazing and an energy label C.