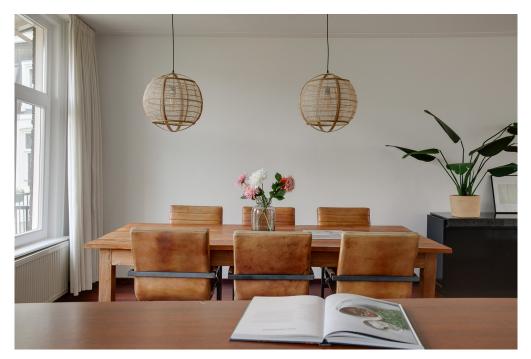

### A first impression

Well-laid out and bright double upper house of 95 m2 with a spacious living room with open kitchen, two bedrooms and a lovely roof terrace of 18m2. Situated on freeholdland in a prime location in the Plantagebuurt with a beautiful view of the canal and the Tropenmuseum! The apartment is located in a well-maintained building from 1854 in the traffic-free Alexanderstraat!