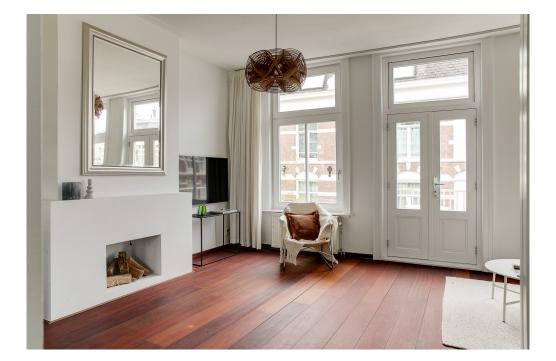

#### LAYOUT

Via the ground floor stairs and the communal staircase to the 2nd floor. Entrance, very light and spacious living room with a chimney and a balcony at the front and a view on the Singelgracht and the Tropenmuseum. At the rear is the industrially designed open kitchen with built-in appliances including an oven, refrigerator, dishwasher and 5-burner gas stove.