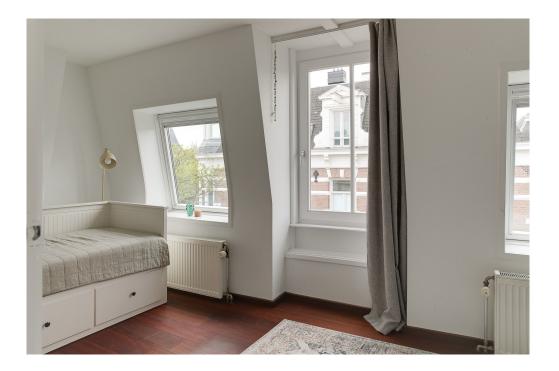

With the stairs to the third floor. At the front of this floor is a very spacious and light bedroom. At the rear is a second well-sized bedroom with next to it the bathroom with bath, shower, double sink and toilet.

In the middle of the floor is a storage or laundry room with connections for the washing machine and dryer. You could also easily create a third bedroom on this floor. From this floor a fixed staircase goes to the permitted roof terrace of approx. 17m2 with a beautiful panoramic view. The entire apartment has a neat solid Jatoba (hardwood) floor and the apartment has full double glazing and an energy label C.