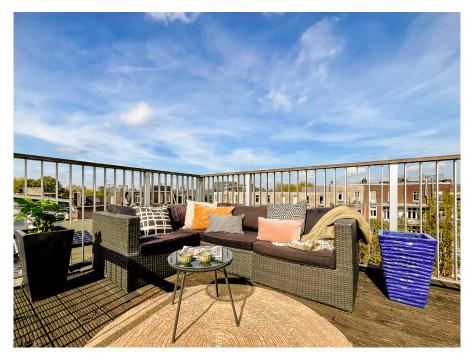

### A first impression

Well-laid out and bright double upper house of 95 m2 with a spacious living room with open kitchen, two bedrooms and a lovely roof terrace of 18m2. Situated on freeholdland in a prime location in the Plantagebuurt with a beautiful view of the canal and the Tropenmuseum! The apartment is located in a well-maintained building from 1854 in the traffic-free Alexanderstraat!

In the middle of the floor is a storage or laundry room with connections for the washing machine and dryer. You could also easily create a third bedroom on this floor. From this floor a fixed staircase goes to the permitted roof terrace of approx. 17m2 with a beautiful panoramic view. The entire apartment has a neat solid Jatoba (hardwood) floor and the apartment has full double glazing and an energy label C.