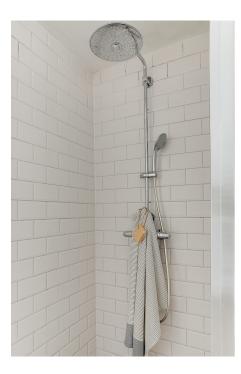

With the stairs to the third floor. At the front of this floor is a very spacious and light bedroom. At the rear is a second well-sized bedroom with next to it the bathroom with bath, shower, double sink and toilet.