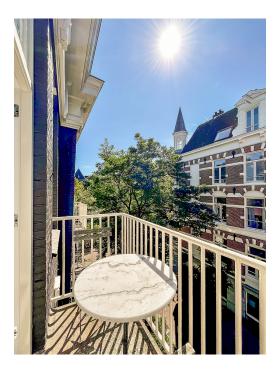

### A first impression

Well-laid out and bright double upper house of 95 m2 with a spacious living room with open kitchen, two bedrooms and a lovely roof terrace of 18m2. Situated on freeholdland in a prime location in the Plantagebuurt with a beautiful view of the canal and the Tropenmuseum! The apartment is located in a well-maintained building from 1854 in the traffic-free Alexanderstraat!

#### LAYOUT

Via the ground floor stairs and the communal staircase to the 2nd floor. Entrance, very light and spacious living room with a chimney and a balcony at the front and a view on the Singelgracht and the Tropenmuseum. At the rear is the industrially designed open kitchen with built-in appliances including an oven, refrigerator, dishwasher and 5-burner gas stove.