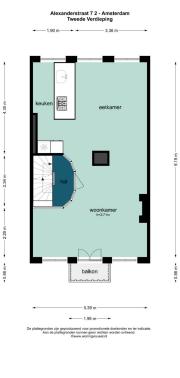

#### LAYOUT

Via the ground floor stairs and the communal staircase to the 2nd floor. Entrance, very light and spacious living room with a chimney and a balcony at the front and a view on the Singelgracht and the Tropenmuseum. At the rear is the industrially designed open kitchen with built-in appliances including an oven, refrigerator, dishwasher and 5-burner gas stove.

With the stairs to the third floor. At the front of this floor is a very spacious and light bedroom. At the rear is a second well-sized bedroom with next to it the bathroom with bath, shower, double sink and toilet.