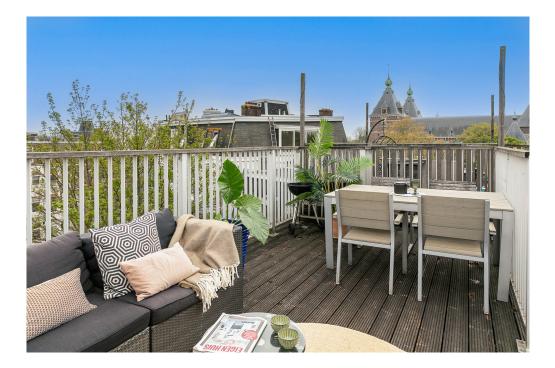

### A first impression

Well-laid out and bright double upper house of 95 m2 with a spacious living room with open kitchen, two bedrooms and a lovely roof terrace of 18m2. Situated on freeholdland in a prime location in the Plantagebuurt with a beautiful view of the canal and the Tropenmuseum! The apartment is located in a well-maintained building from 1854 in the traffic-free Alexanderstraat!

In the middle of the floor is a storage or laundry room with connections for the washing machine and dryer. You could also easily create a third bedroom on this floor. From this floor a fixed staircase goes to the permitted roof terrace of approx. 17m2 with a beautiful panoramic view. The entire apartment has a neat solid Jatoba (hardwood) floor and the apartment has full double glazing and an energy label C.