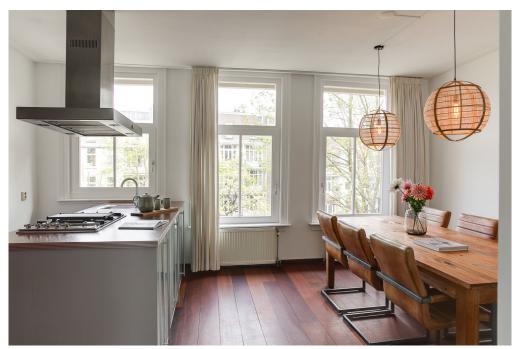

#### LAYOUT

Via the ground floor stairs and the communal staircase to the 2nd floor. Entrance, very light and spacious living room with a chimney and a balcony at the front and a view on the Singelgracht and the Tropenmuseum. At the rear is the industrially designed open kitchen with built-in appliances including an oven, refrigerator, dishwasher and 5-burner gas stove.