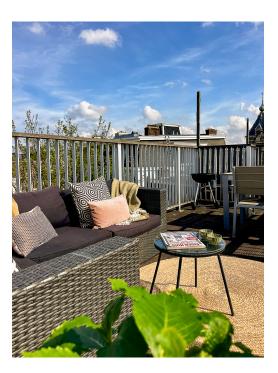

### A first impression

Well-laid out and bright double upper house of 95 m2 with a spacious living room with open kitchen, two bedrooms and a lovely roof terrace of 18m2. Situated on freeholdland in a prime location in the Plantagebuurt with a beautiful view of the canal and the Tropenmuseum! The apartment is located in a well-maintained building from 1854 in the traffic-free Alexanderstraat!

In the middle of the floor is a storage or laundry room with connections for the washing machine and dryer. You could also easily create a third bedroom on this floor. From this floor a fixed staircase goes to the permitted roof terrace of approx. 17m2 with a beautiful panoramic view. The entire apartment has a neat solid Jatoba (hardwood) floor and the apartment has full double glazing and an energy label C.