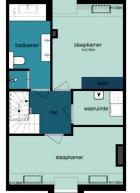

#### LAYOUT

Via the ground floor stairs and the communal staircase to the 2nd floor. Entrance, very light and spacious living room with a chimney and a balcony at the front and a view on the Singelgracht and the Tropenmuseum. At the rear is the industrially designed open kitchen with built-in appliances including an oven, refrigerator, dishwasher and 5-burner gas stove.

With the stairs to the third floor. At the front of this floor is a very spacious and light bedroom. At the rear is a second well-sized bedroom with next to it the bathroom with bath, shower, double sink and toilet.

In the middle of the floor is a storage or laundry room with connections for the washing machine and dryer. You could also easily create a third bedroom on this floor. From this floor a fixed staircase goes to the permitted roof terrace of approx. 17m2 with a beautiful panoramic view. The entire apartment has a neat solid Jatoba (hardwood) floor and the apartment has full double glazing and an energy label C.