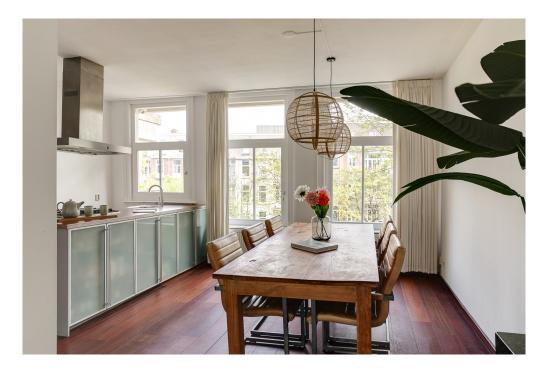

### A first impression

Well-laid out and bright double upper house of 95 m2 with a spacious living room with open kitchen, two bedrooms and a lovely roof terrace of 18m2. Situated on freeholdland in a prime location in the Plantagebuurt with a beautiful view of the canal and the Tropenmuseum! The apartment is located in a well-maintained building from 1854 in the traffic-free Alexanderstraat!

#### LAYOUT

Via the ground floor stairs and the communal staircase to the 2nd floor. Entrance, very light and spacious living room with a chimney and a balcony at the front and a view on the Singelgracht and the Tropenmuseum. At the rear is the industrially designed open kitchen with built-in appliances including an oven, refrigerator, dishwasher and 5-burner gas stove.