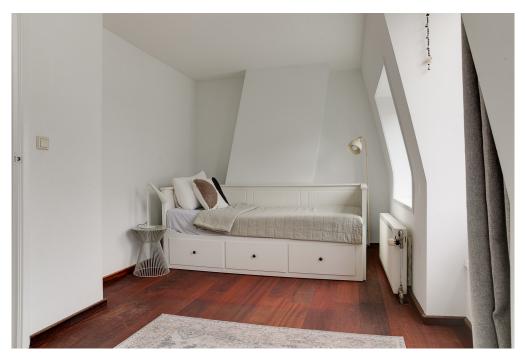

With the stairs to the third floor. At the front of this floor is a very spacious and light bedroom. At the rear is a second well-sized bedroom with next to it the bathroom with bath, shower, double sink and toilet.

In the middle of the floor is a storage or laundry room with connections for the washing machine and dryer. You could also easily create a third bedroom on this floor. From this floor a fixed staircase goes to the permitted roof terrace of approx. 17m2 with a beautiful panoramic view. The entire apartment has a neat solid Jatoba (hardwood) floor and the apartment has full double glazing and an energy label C.