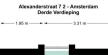

#### LAYOUT

Via the ground floor stairs and the communal staircase to the 2nd floor. Entrance, very light and spacious living room with a chimney and a balcony at the front and a view on the Singelgracht and the Tropenmuseum. At the rear is the industrially designed open kitchen with built-in appliances including an oven, refrigerator, dishwasher and 5-burner gas stove.

With the stairs to the third floor. At the front of this floor is a very spacious and light bedroom. At the rear is a second well-sized bedroom with next to it the bathroom with bath, shower, double sink and toilet.

In the middle of the floor is a storage or laundry room with connections for the washing machine and dryer. You could also easily create a third bedroom on this floor. From this floor a fixed staircase goes to the permitted roof terrace of approx. 17m2 with a beautiful panoramic view. The entire apartment has a neat solid Jatoba (hardwood) floor and the apartment has full double glazing and an energy label C.