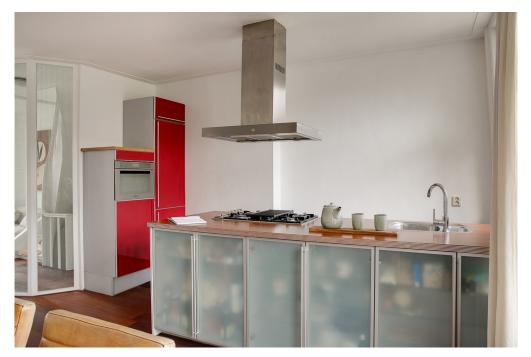

#### LAYOUT

Via the ground floor stairs and the communal staircase to the 2nd floor. Entrance, very light and spacious living room with a chimney and a balcony at the front and a view on the Singelgracht and the Tropenmuseum. At the rear is the industrially designed open kitchen with built-in appliances including an oven, refrigerator, dishwasher and 5-burner gas stove.