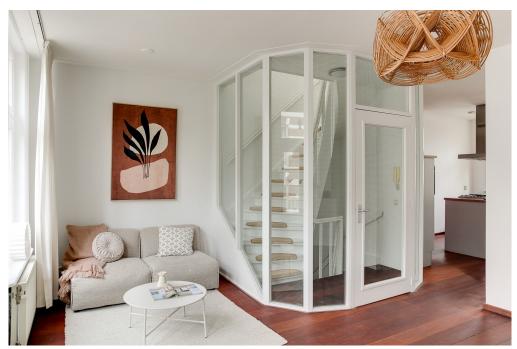

### A first impression

Well-laid out and bright double upper house of 95 m2 with a spacious living room with open kitchen, two bedrooms and a lovely roof terrace of 18m2. Situated on freeholdland in a prime location in the Plantagebuurt with a beautiful view of the canal and the Tropenmuseum! The apartment is located in a well-maintained building from 1854 in the traffic-free Alexanderstraat!

With the stairs to the third floor. At the front of this floor is a very spacious and light bedroom. At the rear is a second well-sized bedroom with next to it the bathroom with bath, shower, double sink and toilet.