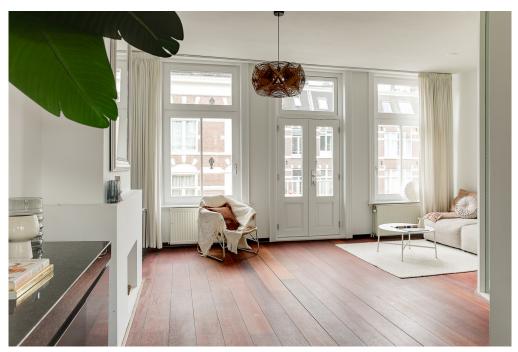

### A first impression

Well-laid out and bright double upper house of 95 m2 with a spacious living room with open kitchen, two bedrooms and a lovely roof terrace of 18m2. Situated on freeholdland in a prime location in the Plantagebuurt with a beautiful view of the canal and the Tropenmuseum! The apartment is located in a well-maintained building from 1854 in the traffic-free Alexanderstraat!

#### LAYOUT

Via the ground floor stairs and the communal staircase to the 2nd floor. Entrance, very light and spacious living room with a chimney and a balcony at the front and a view on the Singelgracht and the Tropenmuseum. At the rear is the industrially designed open kitchen with built-in appliances including an oven, refrigerator, dishwasher and 5-burner gas stove.