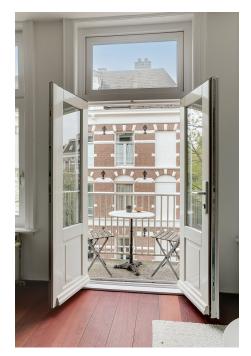

#### LAYOUT

Via the ground floor stairs and the communal staircase to the 2nd floor. Entrance, very light and spacious living room with a chimney and a balcony at the front and a view on the Singelgracht and the Tropenmuseum. At the rear is the industrially designed open kitchen with built-in appliances including an oven, refrigerator, dishwasher and 5-burner gas stove.