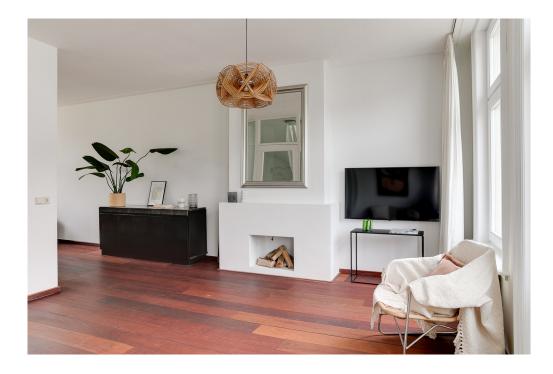

### A first impression

Well-laid out and bright double upper house of 95 m2 with a spacious living room with open kitchen, two bedrooms and a lovely roof terrace of 18m2. Situated on freeholdland in a prime location in the Plantagebuurt with a beautiful view of the canal and the Tropenmuseum! The apartment is located in a well-maintained building from 1854 in the traffic-free Alexanderstraat!

#### LAYOUT

Via the ground floor stairs and the communal staircase to the 2nd floor. Entrance, very light and spacious living room with a chimney and a balcony at the front and a view on the Singelgracht and the Tropenmuseum. At the rear is the industrially designed open kitchen with built-in appliances including an oven, refrigerator, dishwasher and 5-burner gas stove.