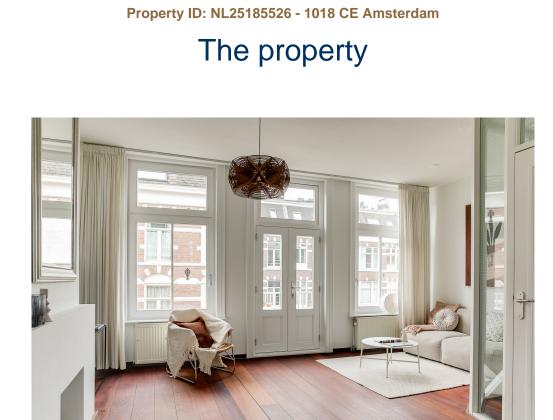

# The property

Property ID: NL25185526 - 1018 CE Amsterdam

### A first impression

Well-laid out and bright double upper house of 95 m2 with a spacious living room with open kitchen, two bedrooms and a lovely roof terrace of 18m2. Situated on freeholdland in a prime location in the Plantagebuurt with a beautiful view of the canal and the Tropenmuseum! The apartment is located in a well-maintained building from 1854 in the traffic-free Alexanderstraat!

#### LAYOUT

Via the ground floor stairs and the communal staircase to the 2nd floor. Entrance, very light and spacious living room with a chimney and a balcony at the front and a view on the Singelgracht and the Tropenmuseum. At the rear is the industrially designed open kitchen with built-in appliances including an oven, refrigerator, dishwasher and 5-burner gas stove.