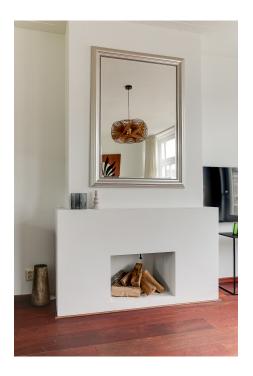

#### LAYOUT

Via the ground floor stairs and the communal staircase to the 2nd floor. Entrance, very light and spacious living room with a chimney and a balcony at the front and a view on the Singelgracht and the Tropenmuseum. At the rear is the industrially designed open kitchen with built-in appliances including an oven, refrigerator, dishwasher and 5-burner gas stove.