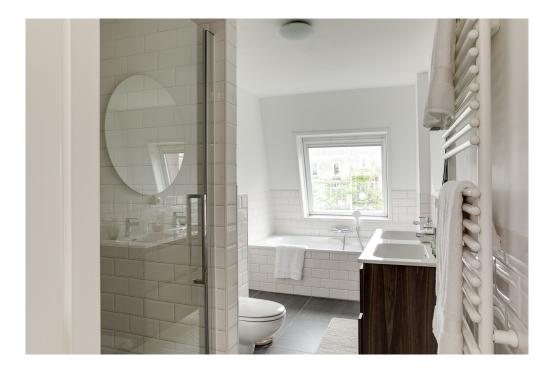

With the stairs to the third floor. At the front of this floor is a very spacious and light bedroom. At the rear is a second well-sized bedroom with next to it the bathroom with bath, shower, double sink and toilet.