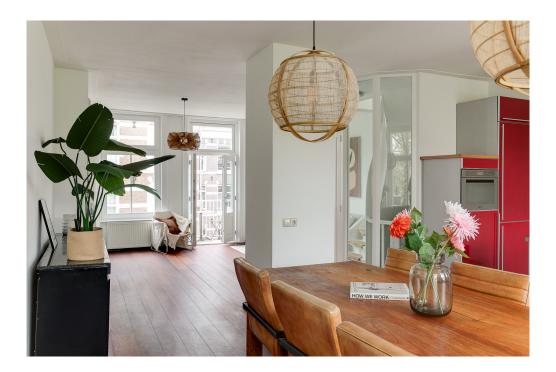

### A first impression

Well-laid out and bright double upper house of 95 m2 with a spacious living room with open kitchen, two bedrooms and a lovely roof terrace of 18m2. Situated on freeholdland in a prime location in the Plantagebuurt with a beautiful view of the canal and the Tropenmuseum! The apartment is located in a well-maintained building from 1854 in the traffic-free Alexanderstraat!

#### LAYOUT

Via the ground floor stairs and the communal staircase to the 2nd floor. Entrance, very light and spacious living room with a chimney and a balcony at the front and a view on the Singelgracht and the Tropenmuseum. At the rear is the industrially designed open kitchen with built-in appliances including an oven, refrigerator, dishwasher and 5-burner gas stove.