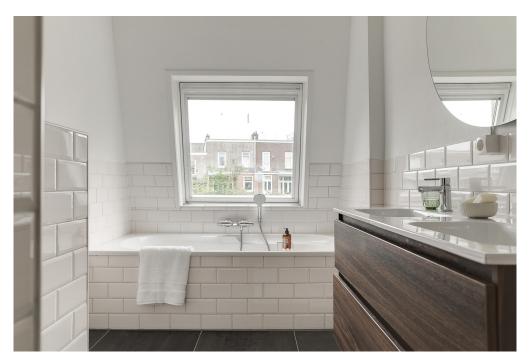

With the stairs to the third floor. At the front of this floor is a very spacious and light bedroom. At the rear is a second well-sized bedroom with next to it the bathroom with bath, shower, double sink and toilet.