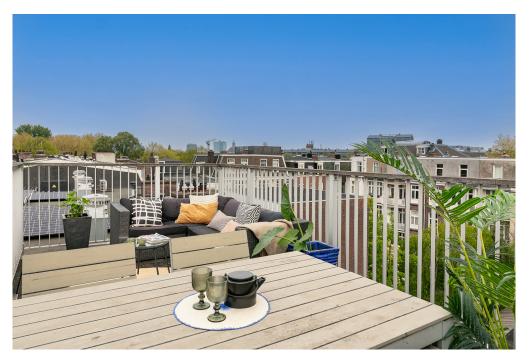

### A first impression

Well-laid out and bright double upper house of 95 m2 with a spacious living room with open kitchen, two bedrooms and a lovely roof terrace of 18m2. Situated on freeholdland in a prime location in the Plantagebuurt with a beautiful view of the canal and the Tropenmuseum! The apartment is located in a well-maintained building from 1854 in the traffic-free Alexanderstraat!

In the middle of the floor is a storage or laundry room with connections for the washing machine and dryer. You could also easily create a third bedroom on this floor. From this floor a fixed staircase goes to the permitted roof terrace of approx. 17m2 with a beautiful panoramic view. The entire apartment has a neat solid Jatoba (hardwood) floor and the apartment has full double glazing and an energy label C.