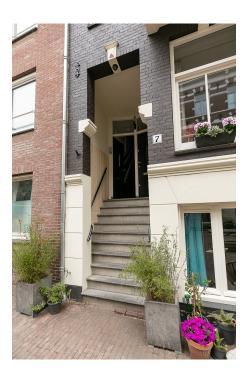

#### LAYOUT

Via the ground floor stairs and the communal staircase to the 2nd floor. Entrance, very light and spacious living room with a chimney and a balcony at the front and a view on the Singelgracht and the Tropenmuseum. At the rear is the industrially designed open kitchen with built-in appliances including an oven, refrigerator, dishwasher and 5-burner gas stove.