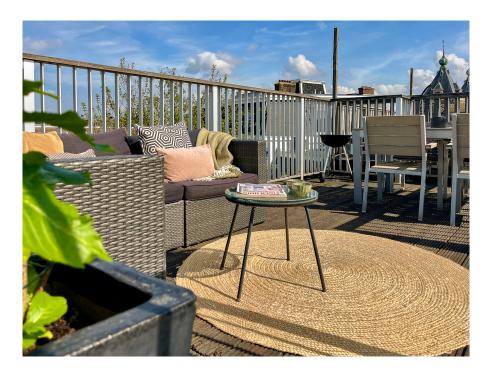

### A first impression

Well-laid out and bright double upper house of 95 m2 with a spacious living room with open kitchen, two bedrooms and a lovely roof terrace of 18m2. Situated on freeholdland in a prime location in the Plantagebuurt with a beautiful view of the canal and the Tropenmuseum! The apartment is located in a well-maintained building from 1854 in the traffic-free Alexanderstraat!

In the middle of the floor is a storage or laundry room with connections for the washing machine and dryer. You could also easily create a third bedroom on this floor. From this floor a fixed staircase goes to the permitted roof terrace of approx. 17m2 with a beautiful panoramic view. The entire apartment has a neat solid Jatoba (hardwood) floor and the apartment has full double glazing and an energy label C.