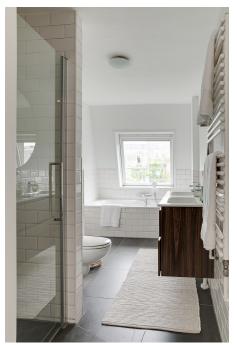

With the stairs to the third floor. At the front of this floor is a very spacious and light bedroom. At the rear is a second well-sized bedroom with next to it the bathroom with bath, shower, double sink and toilet.