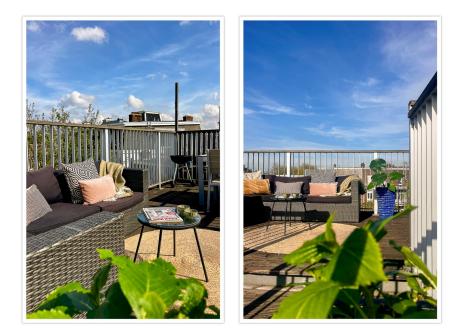

### A first impression

Well-laid out and bright double upper house of 95 m2 with a spacious living room with open kitchen, two bedrooms and a lovely roof terrace of 18m2. Situated on freeholdland in a prime location in the Plantagebuurt with a beautiful view of the canal and the Tropenmuseum! The apartment is located in a well-maintained building from 1854 in the traffic-free Alexanderstraat!

In the middle of the floor is a storage or laundry room with connections for the washing machine and dryer. You could also easily create a third bedroom on this floor. From this floor a fixed staircase goes to the permitted roof terrace of approx. 17m2 with a beautiful panoramic view. The entire apartment has a neat solid Jatoba (hardwood) floor and the apartment has full double glazing and an energy label C.