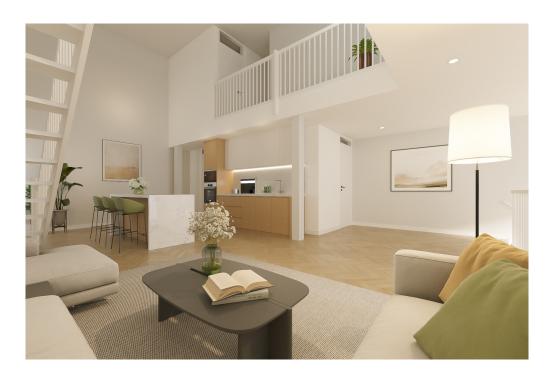

#### A first impression

VERTICAL CENTER IS COMPLETED! Great living in a sustainable 'Stadswoning woning' completely surrounded by greenery in an up-and-coming neighbourhood! This beautiful new-build apartment (147 m2) spread over two floors is part of the sustainable new-build project VERTICAL and has a living floor with open kitchen, 3 bedrooms, bathroom, 2 separate toilets, storage room and terrace (approx. 14 m2) and is located on a stone's throw from Sloterdijk Station.

#### Details of amenities

Ground floor: Direct access to the spacious living room. The living room is a playful space with a difference in height, open kitchen and a spacious adjoining terrace. At the rear there is a hall with separate toilet with fountain, an internal storage room with washing machine connection and a staircase to the sleeping floor.