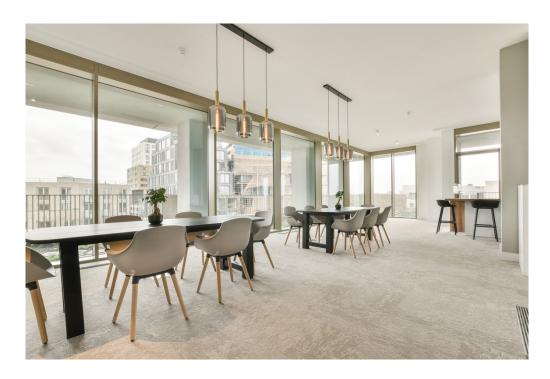

#### Other information

VERTICAL Project This garden home is part of the "VERTICAL" project, which consists of three sub-areas: "East" with a tall tower with 112 apartments, "Center" with 14 town and garden homes in low-rise buildings, and a mid-rise tower "West" with 42 rental homes. Designed by five Dutch architects, the project meets contemporary sustainability requirements, making VERTICAL one of the most sustainable buildings in the Netherlands. Great attention has been paid to outdoor space and workplaces, with green facades and roof gardens that help reduce heating of the building. The icing on the cake is the "shared living" concept, which allows you to meet friends or neighbors on a floor in the residential tower. The complex also features a gym, shared work space and 2 bookable guest room.