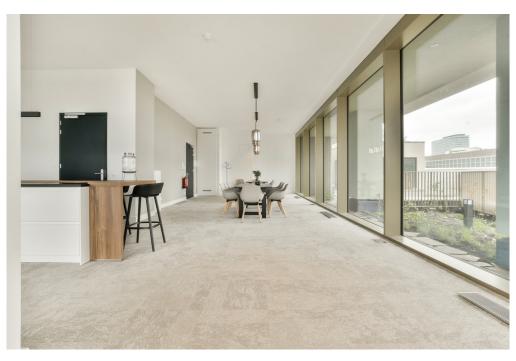

#### A first impression

VERTICAL CENTER IS COMPLETED! Great living in a sustainable 'Stadswoning woning' completely surrounded by greenery in an up-and-coming neighbourhood! This beautiful new-build apartment (147 m2) spread over two floors is part of the sustainable new-build project VERTICAL and has a living floor with open kitchen, 3 bedrooms, bathroom, 2 separate toilets, storage room and terrace (approx. 14 m2) and is located on a stone's throw from Sloterdijk Station.

#### Details of amenities

Ground floor: Direct access to the spacious living room. The living room is a playful space with a difference in height, open kitchen and a spacious adjoining terrace. At the rear there is a hall with separate toilet with fountain, an internal storage room with washing machine connection and a staircase to the sleeping floor.