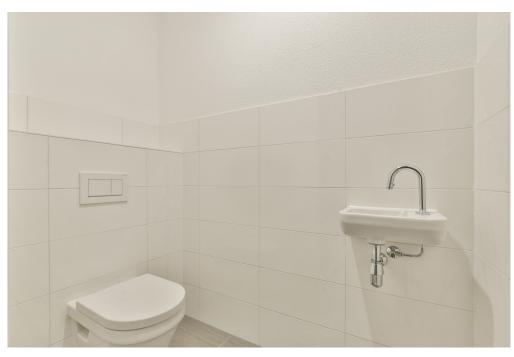

#### Details of amenities

Ground floor: Direct access to the spacious living room. The living room is a playful space with a difference in height, open kitchen and a spacious adjoining terrace. At the rear there is a hall with separate toilet with fountain, an internal storage room with washing machine connection and a staircase to the sleeping floor.