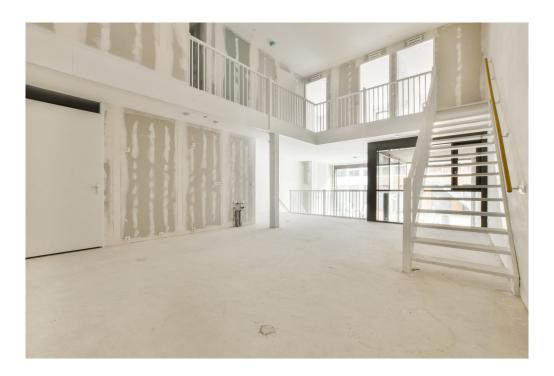

#### A first impression

VERTICAL CENTER IS COMPLETED! Great living in a sustainable 'Stadswoning woning' completely surrounded by greenery in an up-and-coming neighbourhood! This beautiful new-build apartment (147 m2) spread over two floors is part of the sustainable new-build project VERTICAL and has a living floor with open kitchen, 3 bedrooms, bathroom, 2 separate toilets, storage room and terrace (approx. 14 m2) and is located on a stone's throw from Sloterdijk Station.

#### Details of amenities

Ground floor: Direct access to the spacious living room. The living room is a playful space with a difference in height, open kitchen and a spacious adjoining terrace. At the rear there is a hall with separate toilet with fountain, an internal storage room with washing machine connection and a staircase to the sleeping floor.

Mezzanine floor: Spacious landing with access to all areas. The three bedrooms are located at the front, in the middle a second separate toilet with sink and a storage room. At the rear the bathroom with bath, shower and double sink.