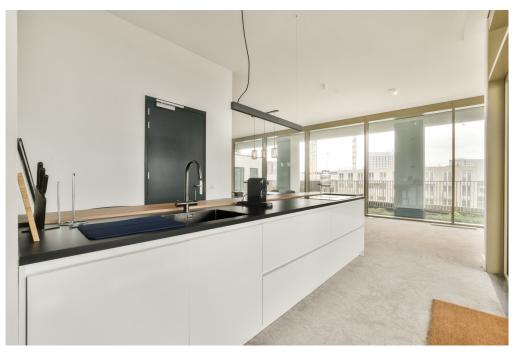

#### A first impression

VERTICAL CENTER IS COMPLETED! Great living in a sustainable 'Stadswoning woning' completely surrounded by greenery in an up-and-coming neighbourhood! This beautiful new-build apartment (147 m2) spread over two floors is part of the sustainable new-build project VERTICAL and has a living floor with open kitchen, 3 bedrooms, bathroom, 2 separate toilets, storage room and terrace (approx. 14 m2) and is located on a stone's throw from Sloterdijk Station.

#### Details of amenities

Ground floor: Direct access to the spacious living room. The living room is a playful space with a difference in height, open kitchen and a spacious adjoining terrace. At the rear there is a hall with separate toilet with fountain, an internal storage room with washing machine connection and a staircase to the sleeping floor.