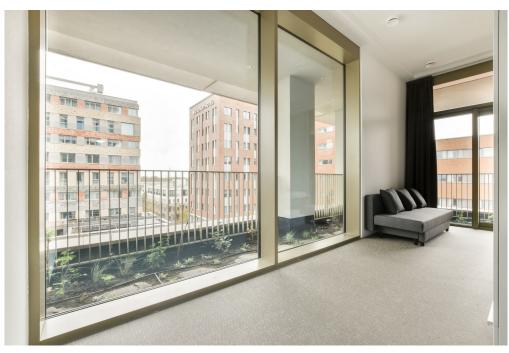

#### A first impression

VERTICAL CENTER IS COMPLETED! Great living in a sustainable 'Stadswoning woning' completely surrounded by greenery in an up-and-coming neighbourhood! This beautiful new-build apartment (147 m2) spread over two floors is part of the sustainable new-build project VERTICAL and has a living floor with open kitchen, 3 bedrooms, bathroom, 2 separate toilets, storage room and terrace (approx. 14 m2) and is located on a stone's throw from Sloterdijk Station.

#### Details of amenities

Ground floor: Direct access to the spacious living room. The living room is a playful space with a difference in height, open kitchen and a spacious adjoining terrace. At the rear there is a hall with separate toilet with fountain, an internal storage room with washing machine connection and a staircase to the sleeping floor.