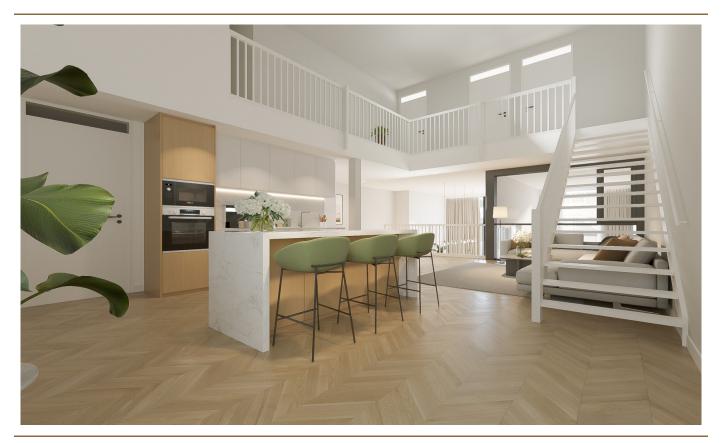

#### A first impression

VERTICAL CENTER IS COMPLETED! Great living in a sustainable 'Stadswoning woning' completely surrounded by greenery in an up-and-coming neighbourhood! This beautiful new-build apartment (147 m2) spread over two floors is part of the sustainable new-build project VERTICAL and has a living floor with open kitchen, 3 bedrooms, bathroom, 2 separate toilets, storage room and terrace (approx. 14 m2) and is located on a stone's throw from Sloterdijk Station.

#### Details of amenities

Ground floor: Direct access to the spacious living room. The living room is a playful space with a difference in height, open kitchen and a spacious adjoining terrace. At the rear there is a hall with separate toilet with fountain, an internal storage room with washing machine connection and a staircase to the sleeping floor.

Mezzanine floor: Spacious landing with access to all areas. The three bedrooms are located at the front, in the middle a second separate toilet with sink and a storage room. At the rear the bathroom with bath, shower and double sink.