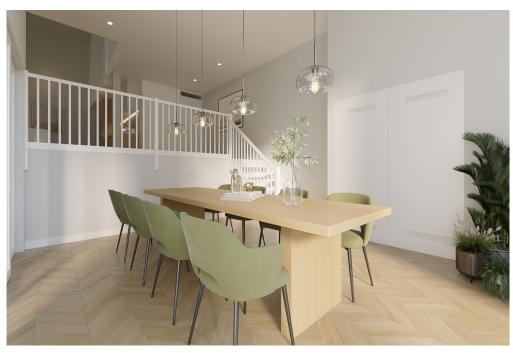

#### A first impression

VERTICAL CENTER IS COMPLETED! Great living in a sustainable 'Stadswoning woning' completely surrounded by greenery in an up-and-coming neighbourhood! This beautiful new-build apartment (147 m2) spread over two floors is part of the sustainable new-build project VERTICAL and has a living floor with open kitchen, 3 bedrooms, bathroom, 2 separate toilets, storage room and terrace (approx. 14 m2) and is located on a stone's throw from Sloterdijk Station.

#### Details of amenities

Ground floor: Direct access to the spacious living room. The living room is a playful space with a difference in height, open kitchen and a spacious adjoining terrace. At the rear there is a hall with separate toilet with fountain, an internal storage room with washing machine connection and a staircase to the sleeping floor.