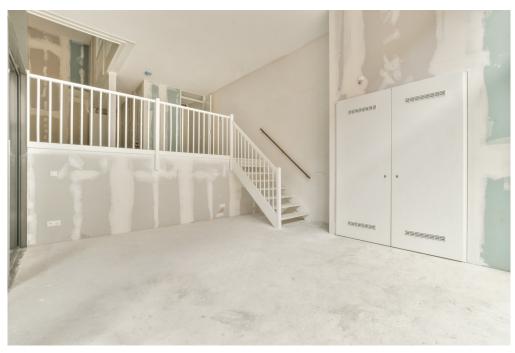

#### Details of amenities

Ground floor: Direct access to the spacious living room. The living room is a playful space with a difference in height, open kitchen and a spacious adjoining terrace. At the rear there is a hall with separate toilet with fountain, an internal storage room with washing machine connection and a staircase to the sleeping floor.

Mezzanine floor: Spacious landing with access to all areas. The three bedrooms are located at the front, in the middle a second separate toilet with sink and a storage room. At the rear the bathroom with bath, shower and double sink.