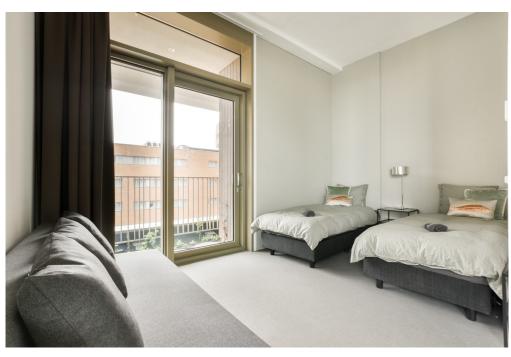

Mezzanine floor: Spacious landing with access to all areas. The three bedrooms are located at the front, in the middle a second separate toilet with sink and a storage room. At the rear the bathroom with bath, shower and double sink.