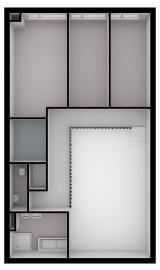

Mezzanine floor: Spacious landing with access to all areas. The three bedrooms are located at the front, in the middle a second separate toilet with sink and a storage room. At the rear the bathroom with bath, shower and double sink.