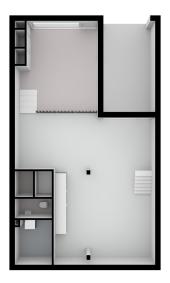

#### Details of amenities

Ground floor: Direct access to the spacious living room. The living room is a playful space with a difference in height, open kitchen and a spacious adjoining terrace. At the rear there is a hall with separate toilet with fountain, an internal storage room with washing machine connection and a staircase to the sleeping floor.