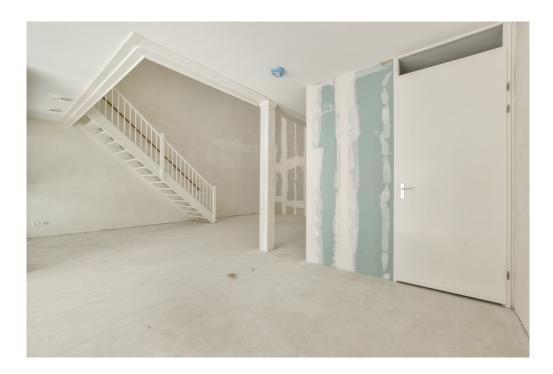

#### Details of amenities

Ground floor: Direct access to the spacious living room. The living room is a playful space with a difference in height, open kitchen and a spacious adjoining terrace. At the rear there is a hall with separate toilet with fountain, an internal storage room with washing machine connection and a staircase to the sleeping floor.

Mezzanine floor: Spacious landing with access to all areas. The three bedrooms are located at the front, in the middle a second separate toilet with sink and a storage room. At the rear the bathroom with bath, shower and double sink.