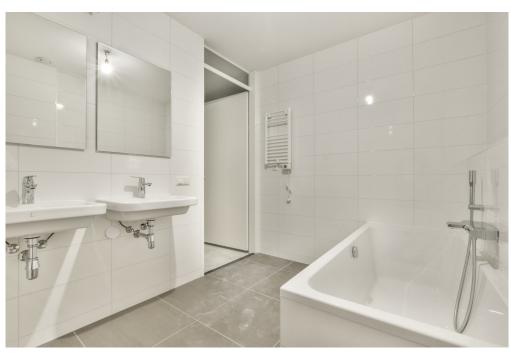

Mezzanine floor: Spacious landing with access to all areas. The three bedrooms are located at the front, in the middle a second separate toilet with sink and a storage room. At the rear the bathroom with bath, shower and double sink.