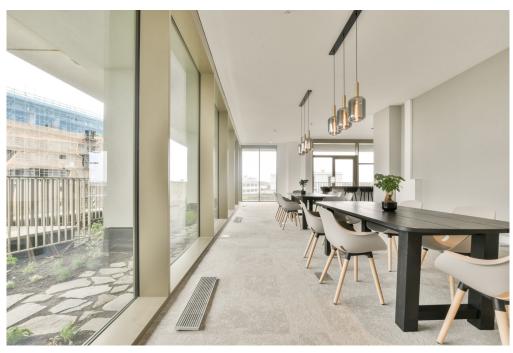

#### A first impression

VERTICAL CENTER IS COMPLETED! Great living in a sustainable 'Stadswoning woning' completely surrounded by greenery in an up-and-coming neighbourhood! This beautiful new-build apartment (147 m2) spread over two floors is part of the sustainable new-build project VERTICAL and has a living floor with open kitchen, 3 bedrooms, bathroom, 2 separate toilets, storage room and terrace (approx. 14 m2) and is located on a stone's throw from Sloterdijk Station.

#### Details of amenities

Ground floor: Direct access to the spacious living room. The living room is a playful space with a difference in height, open kitchen and a spacious adjoining terrace. At the rear there is a hall with separate toilet with fountain, an internal storage room with washing machine connection and a staircase to the sleeping floor.