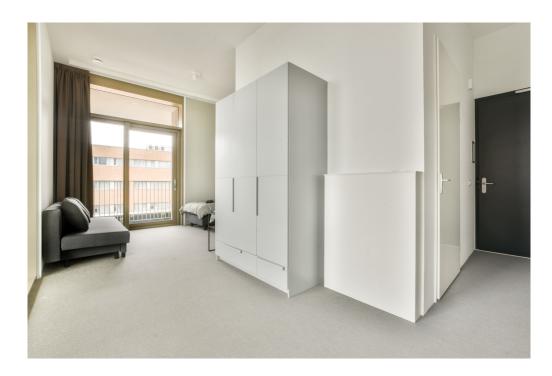

Mezzanine floor: Spacious landing with access to all areas. The three bedrooms are located at the front, in the middle a second separate toilet with sink and a storage room. At the rear the bathroom with bath, shower and double sink.