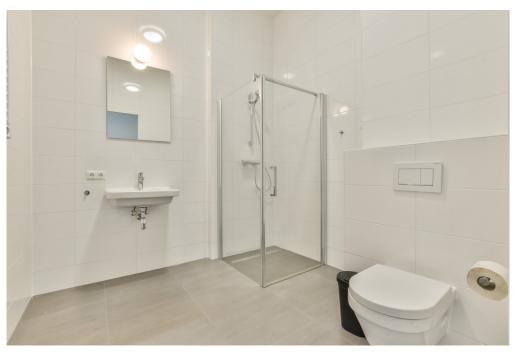

#### Details of amenities

Ground floor: Direct access to the spacious living room. The living room is a playful space with a difference in height, open kitchen and a spacious adjoining terrace. At the rear there is a hall with separate toilet with fountain, an internal storage room with washing machine connection and a staircase to the sleeping floor.

Mezzanine floor: Spacious landing with access to all areas. The three bedrooms are located at the front, in the middle a second separate toilet with sink and a storage room. At the rear the bathroom with bath, shower and double sink.