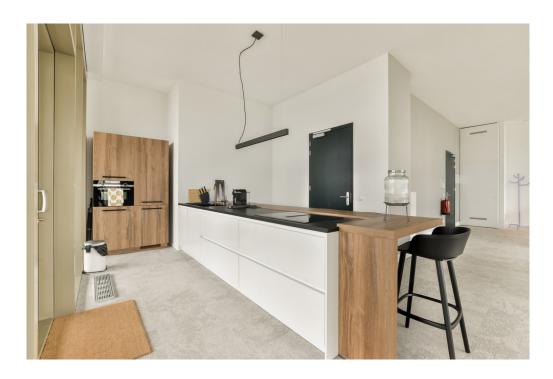

#### Details of amenities

Ground floor: Direct access to the spacious living room. The living room is a playful space with a difference in height, open kitchen and a spacious adjoining terrace. At the rear there is a hall with separate toilet with fountain, an internal storage room with washing machine connection and a staircase to the sleeping floor.