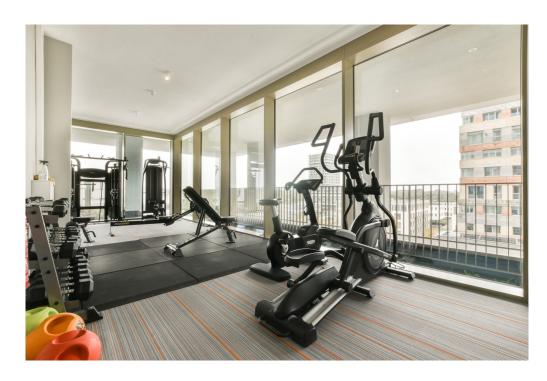

#### Other information

VERTICAL Project This garden home is part of the "VERTICAL" project, which consists of three sub-areas: "East" with a tall tower with 112 apartments, "Center" with 14 town and garden homes in low-rise buildings, and a mid-rise tower "West" with 42 rental homes. Designed by five Dutch architects, the project meets contemporary sustainability requirements, making VERTICAL one of the most sustainable buildings in the Netherlands. Great attention has been paid to outdoor space and workplaces, with green facades and roof gardens that help reduce heating of the building. The icing on the cake is the "shared living" concept, which allows you to meet friends or neighbors on a floor in the residential tower. The complex also features a gym, shared work space and 2 bookable guest room.