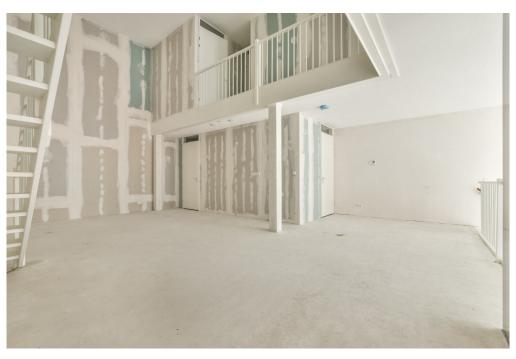

#### A first impression

VERTICAL CENTER IS COMPLETED! Great living in a sustainable 'Stadswoning woning' completely surrounded by greenery in an up-and-coming neighbourhood! This beautiful new-build apartment (147 m2) spread over two floors is part of the sustainable new-build project VERTICAL and has a living floor with open kitchen, 3 bedrooms, bathroom, 2 separate toilets, storage room and terrace (approx. 14 m2) and is located on a stone's throw from Sloterdijk Station.

#### Details of amenities

Ground floor: Direct access to the spacious living room. The living room is a playful space with a difference in height, open kitchen and a spacious adjoining terrace. At the rear there is a hall with separate toilet with fountain, an internal storage room with washing machine connection and a staircase to the sleeping floor.

Mezzanine floor: Spacious landing with access to all areas. The three bedrooms are located at the front, in the middle a second separate toilet with sink and a storage room. At the rear the bathroom with bath, shower and double sink.