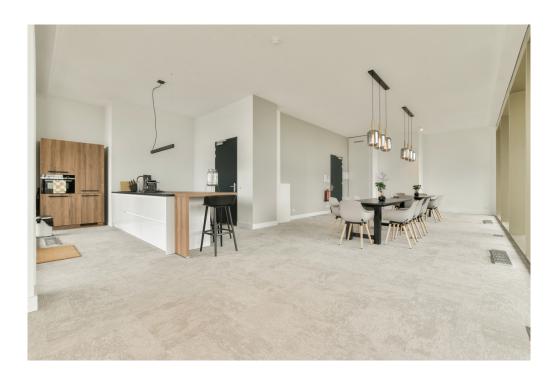

#### A first impression

VERTICAL CENTER IS COMPLETED! Great living in a sustainable 'Stadswoning woning' completely surrounded by greenery in an up-and-coming neighbourhood! This beautiful new-build apartment (147 m2) spread over two floors is part of the sustainable new-build project VERTICAL and has a living floor with open kitchen, 3 bedrooms, bathroom, 2 separate toilets, storage room and terrace (approx. 14 m2) and is located on a stone's throw from Sloterdijk Station.

#### Details of amenities

Ground floor: Direct access to the spacious living room. The living room is a playful space with a difference in height, open kitchen and a spacious adjoining terrace. At the rear there is a hall with separate toilet with fountain, an internal storage room with washing machine connection and a staircase to the sleeping floor.