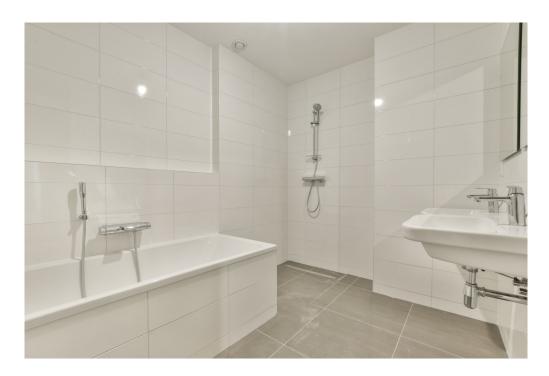

Mezzanine floor: Spacious landing with access to all areas. The three bedrooms are located at the front, in the middle a second separate toilet with sink and a storage room. At the rear the bathroom with bath, shower and double sink.