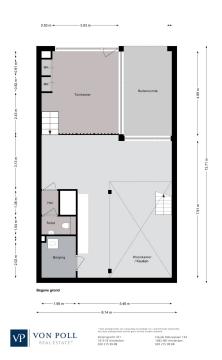

#### Details of amenities

Ground floor: Direct access to the spacious living room. The living room is a playful space with a difference in height, open kitchen and a spacious adjoining terrace. At the rear there is a hall with separate toilet with fountain, an internal storage room with washing machine connection and a staircase to the sleeping floor.