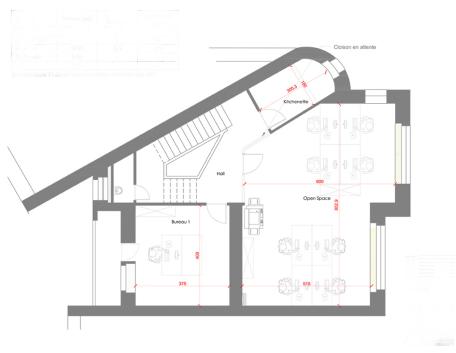

### A first impression

Offices to let in an entirely renovated building on one of the prestigious avenues of Luxembourg city -- CBD

This property offers a common reception, meeting room, leisure room, kitchen and toilets, to be shared with the other two tenants.

It is near all the amenities (public transport, restaurants, shops, etc) and close to the city center. The parking on the Winston Churchill square is also close by.

Located on of the sought after avenues of Luxembourg (Boulevard Grande Duchesse Charlotte), these offices are 15 min. walking from the railway stations, a few minutes from the main bus hub and 15 min. from the international airport.