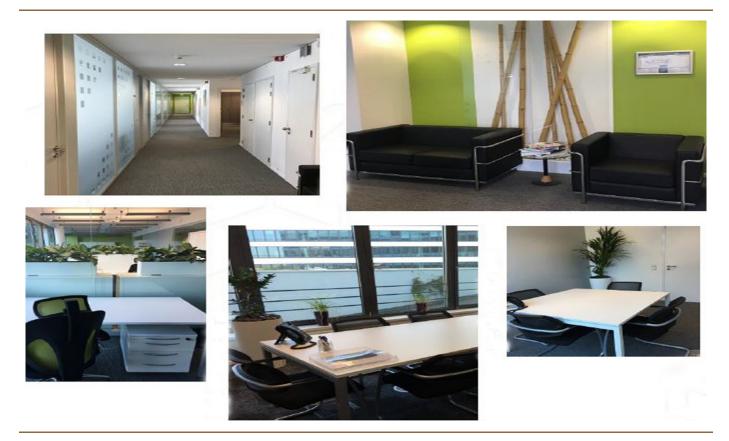

## A first impression

Beautiful office area fully furnished and equipped. You just have to install and plugger. One part is private and consists of a fully furnished open space and 267 m<sup>2</sup> shared common area (sanitary, kitchen, informal area, reception and meeting room) 4 parking spaces complete the set.

In the same building, a set of closed offices from 13.8 to 19.2 m<sup>2</sup> are for rent all inclusive.