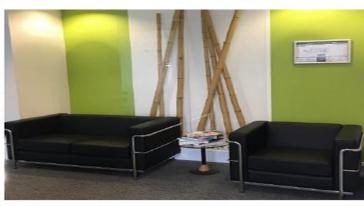

### A first impression

Beautiful office area fully furnished and equipped. You just have to install and plugger. One part is private and consists of a fully furnished open space and 267 m² shared common area (sanitary, kitchen, informal area, reception and meeting room) 4 parking spaces complete the set.