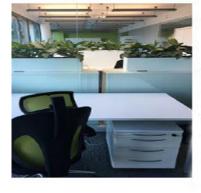

### A first impression

Beautiful office area fully furnished and equipped. You just have to install and plugger. One part is private and consists of a fully furnished open space and 267 m² shared common area (sanitary, kitchen, informal area, reception and meeting room) 4 parking spaces complete the set.