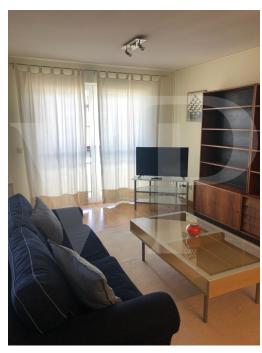

### A first impression

Von Poll offers this fully furnished and equipped 1-bedroom-apartment (+/- 65 m²) on the 1st floor, available immediately. It comprises: - an entrance hall with a wardrobe - a living/dining room - a fully equipped kitchen opening onto the living room - a balcony - a bedroom - a bathroom with a bathtub and shower - a cellar - a parking space. The rent includes all utilities except internet. Located in a residential area in Limpertsberg, not far from the Glacis. Close to public transport, shops, and the city center.