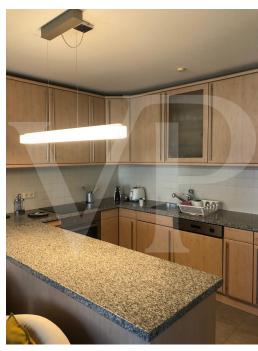

### A first impression

Von Poll offers this fully furnished and equipped 1-bedroom-apartment (+/- 65 m²) on the 1st floor, available immediately. It comprises: - an entrance hall with a wardrobe - a living/dining room - a fully equipped kitchen opening onto the living room - a balcony - a bedroom - a bathroom with a bathtub and shower - a cellar - a parking space. The rent includes all utilities except internet. Located in a residential area in Limpertsberg, not far from the Glacis. Close to public transport, shops, and the city center.