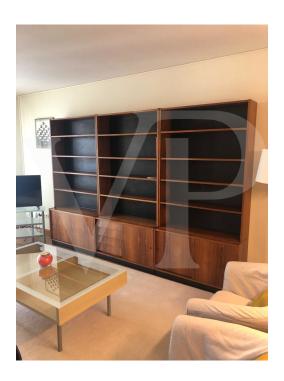

### A first impression

Von Poll offers this fully furnished and equipped 1-bedroom-apartment (+/- 65 m²) on the 1st floor, available immediately. It comprises: - an entrance hall with a wardrobe - a living/dining room - a fully equipped kitchen opening onto the living room - a balcony - a bedroom - a bathroom with a bathtub and shower - a cellar - a parking space. The rent includes all utilities except internet. Located in a residential area in Limpertsberg, not far from the Glacis. Close to public transport, shops, and the city center.