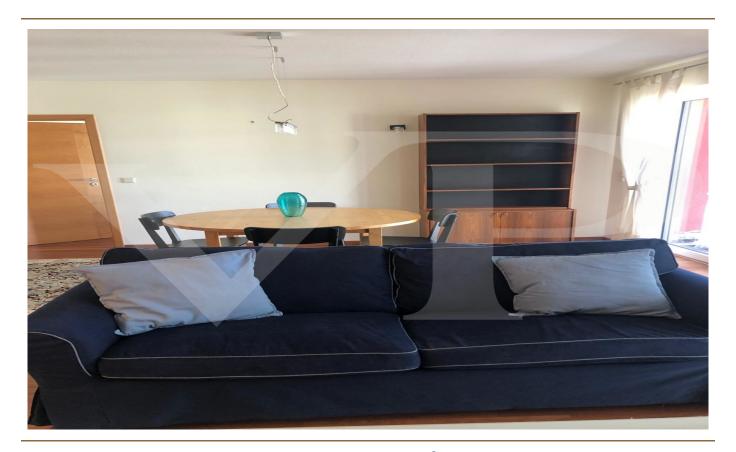

### A first impression

Von Poll offers this fully furnished and equipped 1-bedroom-apartment (+/- 65 m²) on the 1st floor, available immediately. It comprises: - an entrance hall with a wardrobe - a living/dining room - a fully equipped kitchen opening onto the living room - a balcony - a bedroom - a bathroom with a bathtub and shower - a cellar - a parking space. The rent includes all utilities except internet. Located in a residential area in Limpertsberg, not far from the Glacis. Close to public transport, shops, and the city center.