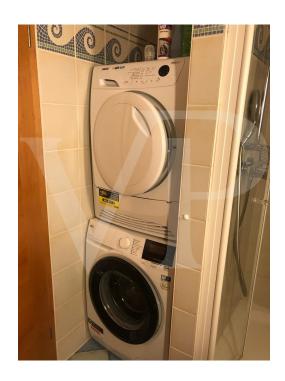

### A first impression

Von Poll offers this fully furnished and equipped 1-bedroom-apartment (+/- 65 m²) on the 1st floor, available immediately. It comprises: - an entrance hall with a wardrobe - a living/dining room - a fully equipped kitchen opening onto the living room - a balcony - a bedroom - a bathroom with a bathtub and shower - a cellar - a parking space. The rent includes all utilities except internet. Located in a residential area in Limpertsberg, not far from the Glacis. Close to public transport, shops, and the city center.