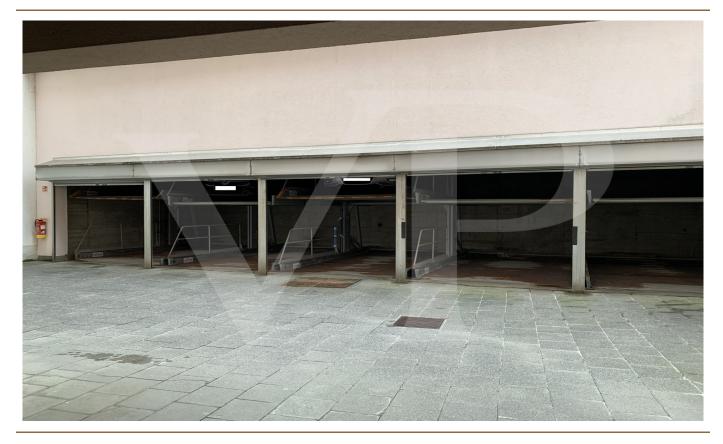

### A first impression

Von Poll Real Estate offers you a parking space for rent in Limpertsberg.

The parking space is hydraulically operated and the maximum weight is 2,000 kg.