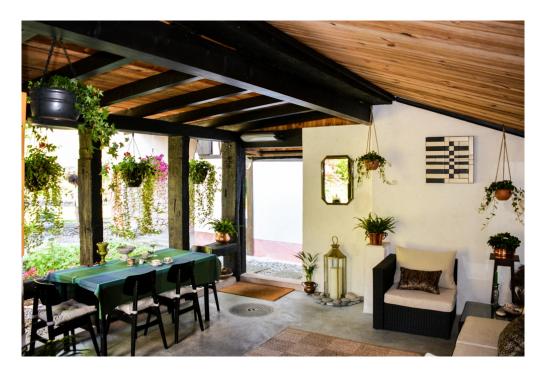

#### Details of amenities

It's hard to describe all the details and you can only get a true impression by visiting this unique property! However some features: Extensive garden with forested hillside backdrop and small stream in the front of the property, main house with its constantly upgraded rooms (although retaining much of the original dwelling features); satellite TV, loft, porch / veranda, large wood shed / implements storage, wine cellar. In addition, an adjacent converted barn along with garaging, workshop, huge additional storage / stables area; upper levels provide a studio / gallery / library, further storage, office area and accommodation. This move-in-ready mansion invites you to live and work in a unique environment rarely available on the market.