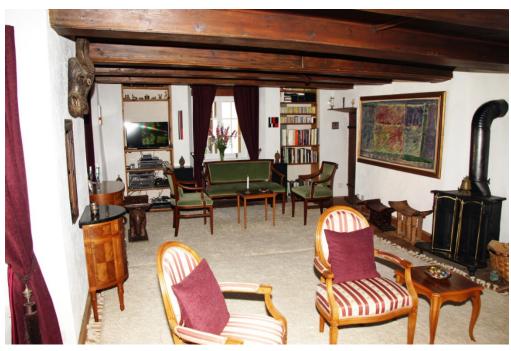

#### Details of amenities

It's hard to describe all the details and you can only get a true impression by visiting this unique property! However some features: Extensive garden with forested hillside backdrop and small stream in the front of the property, main house with its constantly upgraded rooms (although retaining much of the original dwelling features); satellite TV, loft, porch / veranda, large wood shed / implements storage, wine cellar. In addition, an adjacent converted barn along with garaging, workshop, huge additional storage / stables area; upper levels provide a studio / gallery / library, further storage, office area and accommodation. This move-in-ready mansion invites you to live and work in a unique environment rarely available on the market.