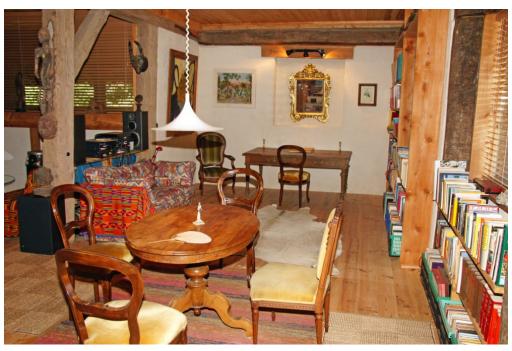

Constantly renovated and upgraded, in excellent condition. The perfect combination for a variety of uses: Uniquely stylish and sophisticated living in combination with potential for an art gallery, studio, retreat, workshop or business.

#### Details of amenities

It's hard to describe all the details and you can only get a true impression by visiting this unique property! However some features: Extensive garden with forested hillside backdrop and small stream in the front of the property, main house with its constantly upgraded rooms (although retaining much of the original dwelling features); satellite TV, loft, porch / veranda, large wood shed / implements storage, wine cellar. In addition, an adjacent converted barn along with garaging, workshop, huge additional storage / stables area; upper levels provide a studio / gallery / library, further storage, office area and accommodation. This move-in-ready mansion invites you to live and work in a unique environment rarely available on the market.