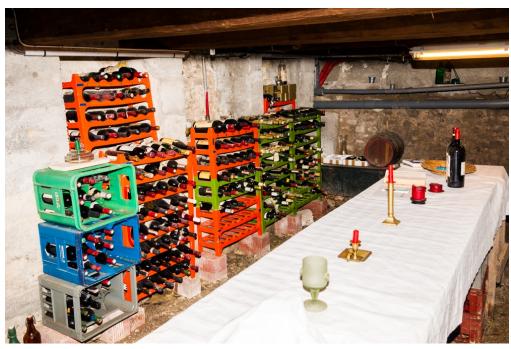

#### Details of amenities

It's hard to describe all the details and you can only get a true impression by visiting this unique property! However some features: Extensive garden with forested hillside backdrop and small stream in the front of the property, main house with its constantly upgraded rooms (although retaining much of the original dwelling features); satellite TV, loft, porch / veranda, large wood shed / implements storage, wine cellar. In addition, an adjacent converted barn along with garaging, workshop, huge additional storage / stables area; upper levels provide a studio / gallery / library, further storage, office area and accommodation. This move-in-ready mansion invites you to live and work in a unique environment rarely available on the market.