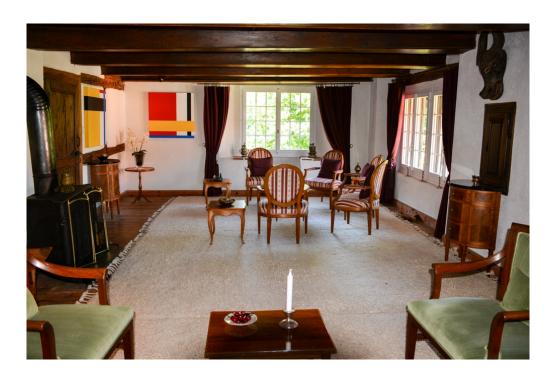

#### Details of amenities

It's hard to describe all the details and you can only get a true impression by visiting this unique property! However some features: Extensive garden with forested hillside backdrop and small stream in the front of the property, main house with its constantly upgraded rooms (although retaining much of the original dwelling features); satellite TV, loft, porch / veranda, large wood shed / implements storage, wine cellar. In addition, an adjacent converted barn along with garaging, workshop, huge additional storage / stables area; upper levels provide a studio / gallery / library, further storage, office area and accommodation. This move-in-ready mansion invites you to live and work in a unique environment rarely available on the market.