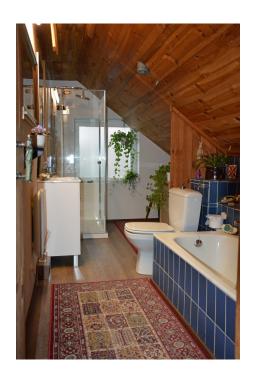

# At a glance

| Property ID          | CH00512                               |
|----------------------|---------------------------------------|
| Roof Type            | Gabled roof                           |
| Rooms                | 13                                    |
| Bedrooms             | 5                                     |
| Bathrooms            | 2                                     |
| Year of construction | 1780                                  |
| Type of parking      | 3 x Outdoor parking space, 1 x Garage |

#### Details of amenities

It's hard to describe all the details and you can only get a true impression by visiting this unique property! However some features: Extensive garden with forested hillside backdrop and small stream in the front of the property, main house with its constantly upgraded rooms (although retaining much of the original dwelling features); satellite TV, loft, porch / veranda, large wood shed / implements storage, wine cellar. In addition, an adjacent converted barn along with garaging, workshop, huge additional storage / stables area; upper levels provide a studio / gallery / library, further storage, office area and accommodation. This move-in-ready mansion invites you to live and work in a unique environment rarely available on the market.