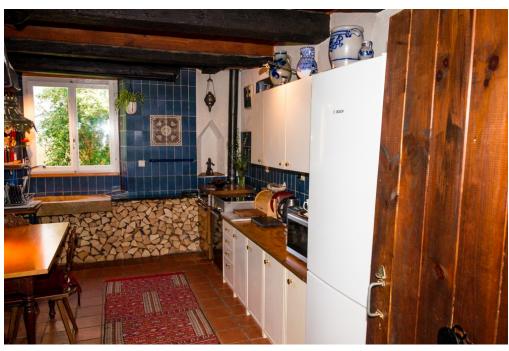

#### Details of amenities

It's hard to describe all the details and you can only get a true impression by visiting this unique property! However some features: Extensive garden with forested hillside backdrop and small stream in the front of the property, main house with its constantly upgraded rooms (although retaining much of the original dwelling features); satellite TV, loft, porch / veranda, large wood shed / implements storage, wine cellar. In addition, an adjacent converted barn along with garaging, workshop, huge additional storage / stables area; upper levels provide a studio / gallery / library, further storage, office area and accommodation. This move-in-ready mansion invites you to live and work in a unique environment rarely available on the market.