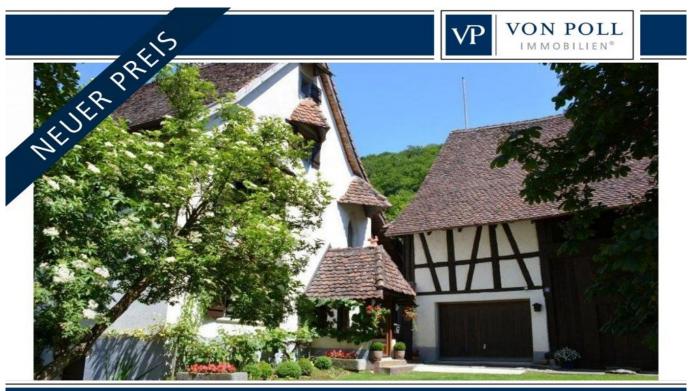

#### A first impression

Entire property area of 2695 m2 incorporates a manicured park-like garden. Exceptional main house on four levels with additional wine cellar below plus an adjacent converted three storey barn / stables (plus loft) complete this unique offer.

Constantly renovated and upgraded, in excellent condition. The perfect combination for a variety of uses: Uniquely stylish and sophisticated living in combination with potential for an art gallery, studio, retreat, workshop or business.