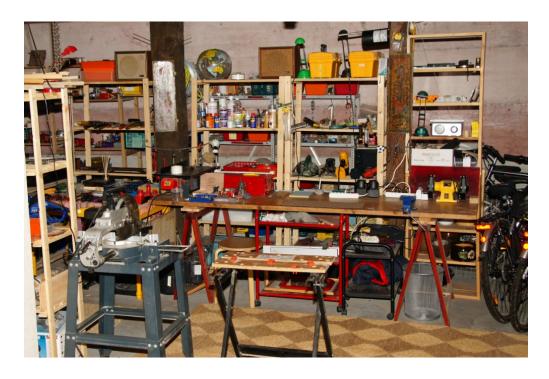

#### Details of amenities

It's hard to describe all the details and you can only get a true impression by visiting this unique property! However some features: Extensive garden with forested hillside backdrop and small stream in the front of the property, main house with its constantly upgraded rooms (although retaining much of the original dwelling features); satellite TV, loft, porch / veranda, large wood shed / implements storage, wine cellar. In addition, an adjacent converted barn along with garaging, workshop, huge additional storage / stables area; upper levels provide a studio / gallery / library, further storage, office area and accommodation. This move-in-ready mansion invites you to live and work in a unique environment rarely available on the market.