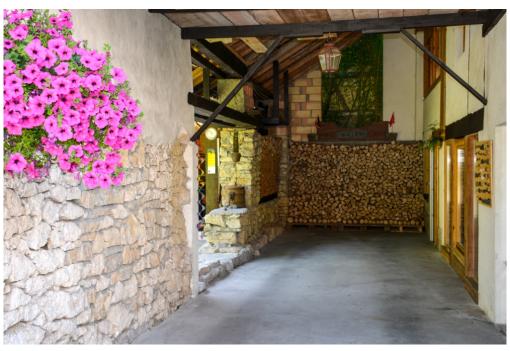

#### A first impression

Entire property area of 2695 m2 incorporates a manicured park-like garden. Exceptional main house on four levels with additional wine cellar below plus an adjacent converted three storey barn / stables (plus loft) complete this unique offer.

#### Details of amenities

It's hard to describe all the details and you can only get a true impression by visiting this unique property! However some features: Extensive garden with forested hillside backdrop and small stream in the front of the property, main house with its constantly upgraded rooms (although retaining much of the original dwelling features); satellite TV, loft, porch / veranda, large wood shed / implements storage, wine cellar. In addition, an adjacent converted barn along with garaging, workshop, huge additional storage / stables area; upper levels provide a studio / gallery / library, further storage, office area and accommodation. This move-in-ready mansion invites you to live and work in a unique environment rarely available on the market.