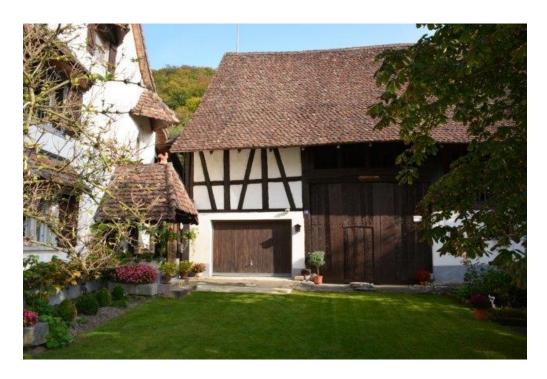

#### Details of amenities

It's hard to describe all the details and you can only get a true impression by visiting this unique property! However some features: Extensive garden with forested hillside backdrop and small stream in the front of the property, main house with its constantly upgraded rooms (although retaining much of the original dwelling features); satellite TV, loft, porch / veranda, large wood shed / implements storage, wine cellar. In addition, an adjacent converted barn along with garaging, workshop, huge additional storage / stables area; upper levels provide a studio / gallery / library, further storage, office area and accommodation. This move-in-ready mansion invites you to live and work in a unique environment rarely available on the market.

#### TYPE OF PARKING

Covered as well as fully secured garaged parking spaces for four cars accessed both in front of and at the rear of the property.