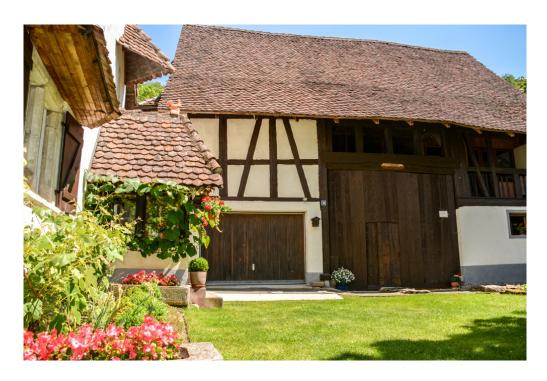

#### A first impression

Entire property area of 2695 m2 incorporates a manicured park-like garden. Exceptional main house on four levels with additional wine cellar below plus an adjacent converted three storey barn / stables (plus loft) complete this unique offer.

#### Details of amenities

It's hard to describe all the details and you can only get a true impression by visiting this unique property! However some features: Extensive garden with forested hillside backdrop and small stream in the front of the property, main house with its constantly upgraded rooms (although retaining much of the original dwelling features); satellite TV, loft, porch / veranda, large wood shed / implements storage, wine cellar. In addition, an adjacent converted barn along with garaging, workshop, huge additional storage / stables area; upper levels provide a studio / gallery / library, further storage, office area and accommodation. This move-in-ready mansion invites you to live and work in a unique environment rarely available on the market.