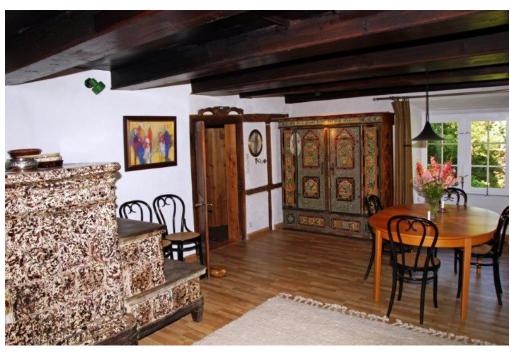

#### Details of amenities

It's hard to describe all the details and you can only get a true impression by visiting this unique property! However some features: Extensive garden with forested hillside backdrop and small stream in the front of the property, main house with its constantly upgraded rooms (although retaining much of the original dwelling features); satellite TV, loft, porch / veranda, large wood shed / implements storage, wine cellar. In addition, an adjacent converted barn along with garaging, workshop, huge additional storage / stables area; upper levels provide a studio / gallery / library, further storage, office area and accommodation. This move-in-ready mansion invites you to live and work in a unique environment rarely available on the market.