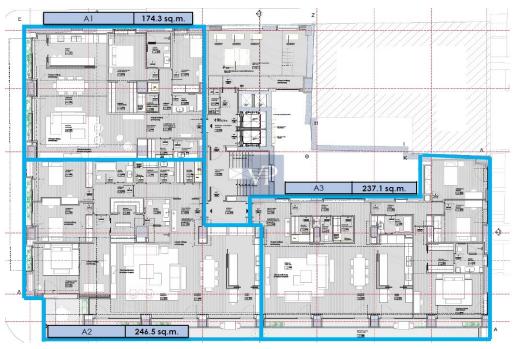

### Auf einen Blick

| Objektnummer | 1062639 |
|--------------|---------|
| Schlafzimmer | 3       |
| Badezimmer   | 2       |

| Etagenwohnung |
|---------------|
| ca. 237 m²    |
|               |

#### Ein erster Eindruck

Mirage Manor offers a rare blend of refined luxury, modern convenience, and a prime location in the heart of Athens' vibrant Mets-Kalimarmaro neighborhood. This impeccably renovated 1st-floor apartment is a sanctuary that combines elegance with practicality, featuring spacious interiors bathed in natural light, thanks to its expansive windows and thoughtful design.