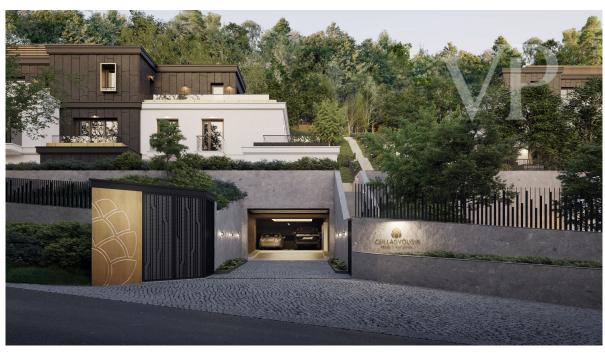

Die Wohnungen befinden sich auf der steilen Seite von Gotthegy im 12. Bezirk, zwischen Hainen und Eigentumswohnungen. Das Projekt besteht aus 3 Gründacheinheiten, die aus vier und fünf Wohnungen bestehen.

Der Zugang zu den Häusern erfolgt über eine Tiefgarage auf Straßenniveau am unteren Ende des abschüssigen Grundstücks. Die Etagen werden über Aufzüge erschlossen. Da es eine direkte Verbindung zum Garten gibt, dominieren Bäume, Blumen und Sträucher die Aussicht.

Die Gebäude folgen dem Gefälle des Geländes, so dass Terrassen die Gebäude umgeben. Viele Wohnungen haben einen Zugang zum Garten, während in den oberen Etagen Penthäuser eingerichtet wurden. Ein Großteil der Wohnräume bietet durch große Glasflächen einen Panoramablick auf die Natur oder das Strasse.