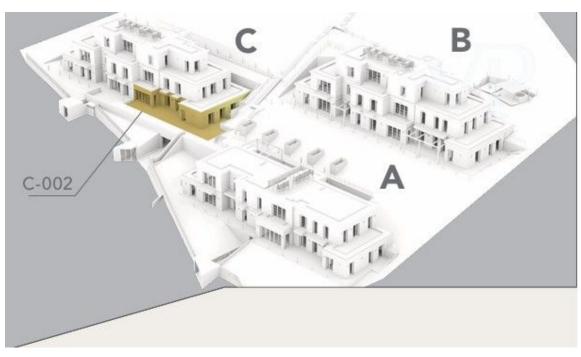

Die Wohnungen befinden sich auf der steilen Seite von Gotthegy im 12. Bezirk, zwischen Hainen und Eigentumswohnungen. Das Projekt besteht aus 3 Gründacheinheiten, die aus vier und fünf Wohnungen bestehen.

Die Gebäude folgen dem Gefälle des Geländes, so dass Terrassen die Gebäude umgeben. Viele Wohnungen haben einen Zugang zum Garten, während in den oberen Etagen Penthäuser eingerichtet wurden. Ein Großteil der Wohnräume bietet durch große Glasflächen einen Panoramablick auf die Natur oder das Strasse.