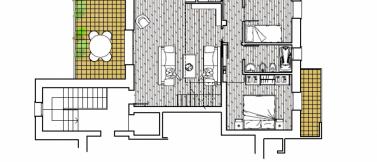

### Ein erster Eindruck

In a newly built residential complex, wonderful penthouse on the second and top floor of the main building, with terrace and view on the hills of Monteviale. This solution combines the comfort and convenience of a modern and elegant housing solution, for those who like to have the green around them, without having to manage it. The apartment consists of a large living area with open kitchen and a wonderful terrace, with fireplace and views of the hills. From the living room accessible a large loft area. The separate sleeping area, located on the main floor consists of 2 bedrooms, one double and one single, as well as a jolly room that can be used as a walk-in closet, study or guest-bedroom, and two bathrooms, one of which is blind, but with space for washing machine and dryer.

### Ausstattung und Details

The penthouse is currently in an advanced unfinished state, and finishes can be chosen dirattemente at the store "the Corner of Ceramics."

The iimmobille is built according to the latest construction requirements and in compliance with current technical construction and sanitary regulations and with the use of first-rate, state-of-the-art building materials.

The finished product will be equipped with:

- PHOTOVOLTAIC SYSTEM;

- UNDERFLOOR HEATING SYSTEM WITH CONDENSING BOILER AND SOLAR PANELS

- ELECTRICAL SYSTEM WITH HOME AUTOMATION PREDISPOSITION
- PREPARATION FOR AIR CONDITIONING SYSTEM;
- LARGE GARAGE WITH MOTORIZED OVERHEAD DOOR;
- POSSIBILITY OF CHOICE OF FLOORS AND WALLS;
- RESERVED PARKING SPACE IN FRONT OF THE HOUSE.