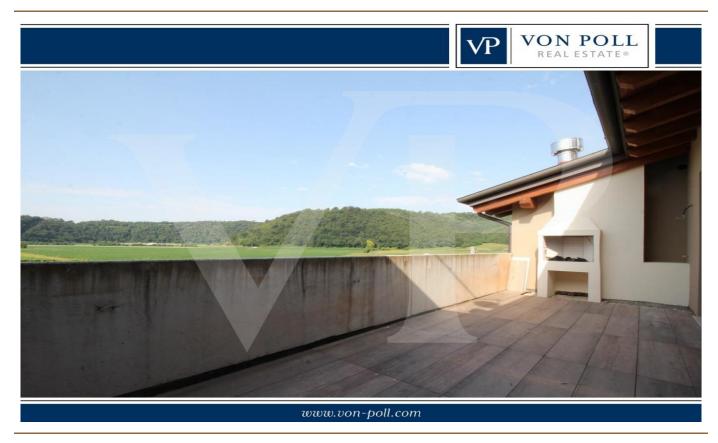

### Ein erster Eindruck

In a newly built residential complex, wonderful penthouse on the second and top floor of the main building, with terrace and view on the hills of Monteviale. This solution combines the comfort and convenience of a modern and elegant housing solution, for those who like to have the green around them, without having to manage it. The apartment consists of a large living area with open kitchen and a wonderful terrace, with fireplace and views of the hills. From the living room accessible a large loft area. The separate sleeping area, located on the main floor consists of 2 bedrooms, one double and one single, as well as a jolly room that can be used as a walk-in closet, study or guest-bedroom, and two bathrooms, one of which is blind, but with space for washing machine and dryer.