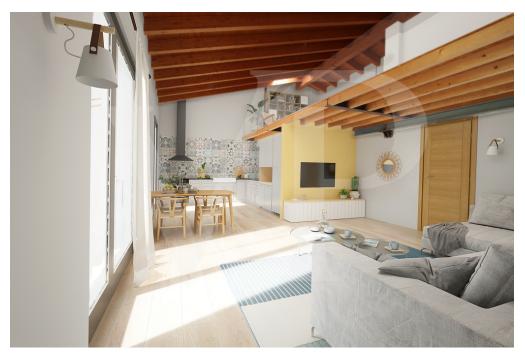

### Ein erster Eindruck

In a newly built residential complex, wonderful penthouse on the second and top floor of the main building, with terrace and view on the hills of Monteviale. This solution combines the comfort and convenience of a modern and elegant housing solution, for those who like to have the green around them, without having to manage it. The apartment consists of a large living area with open kitchen and a wonderful terrace, with fireplace and views of the hills. From the living room accessible a large loft area. The separate sleeping area, located on the main floor consists of 2 bedrooms, one double and one single, as well as a jolly room that can be used as a walk-in closet, study or guest-bedroom, and two bathrooms, one of which is blind, but with space for washing machine and dryer.

### Ausstattung und Details

The penthouse is currently in an advanced unfinished state, and finishes can be chosen dirattemente at the store "the Corner of Ceramics."

The iimmobille is built according to the latest construction requirements and in compliance with current technical construction and sanitary regulations and with the use of first-rate, state-of-the-art building materials.