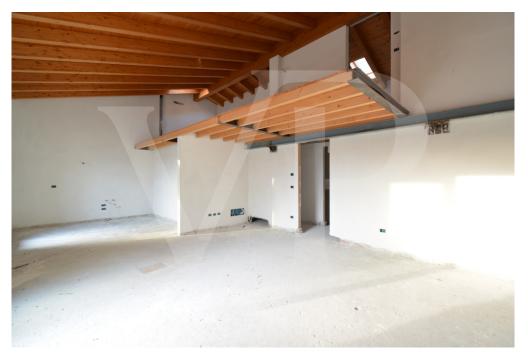

### Ein erster Eindruck

In a newly built residential complex, wonderful penthouse on the second and top floor of the main building, with terrace and view on the hills of Monteviale. This solution combines the comfort and convenience of a modern and elegant housing solution, for those who like to have the green around them, without having to manage it. The apartment consists of a large living area with open kitchen and a wonderful terrace, with fireplace and views of the hills. From the living room accessible a large loft area. The separate sleeping area, located on the main floor consists of 2 bedrooms, one double and one single, as well as a jolly room that can be used as a walk-in closet, study or guest-bedroom, and two bathrooms, one of which is blind, but with space for washing machine and dryer.