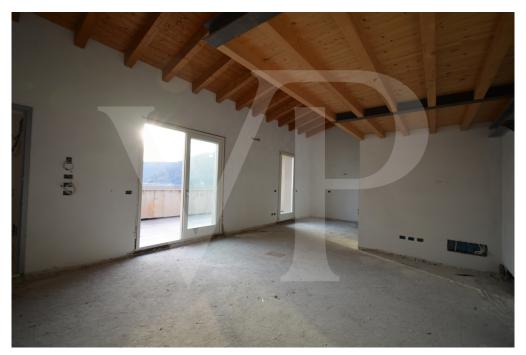

### Ein erster Eindruck

In a newly built residential complex, wonderful penthouse on the second and top floor of the main building, with terrace and view on the hills of Monteviale. This solution combines the comfort and convenience of a modern and elegant housing solution, for those who like to have the green around them, without having to manage it. The apartment consists of a large living area with open kitchen and a wonderful terrace, with fireplace and views of the hills. From the living room accessible a large loft area. The separate sleeping area, located on the main floor consists of 2 bedrooms, one double and one single, as well as a jolly room that can be used as a walk-in closet, study or guest-bedroom, and two bathrooms, one of which is blind, but with space for washing machine and dryer.

### Ausstattung und Details

The penthouse is currently in an advanced unfinished state, and finishes can be chosen dirattemente at the store "the Corner of Ceramics."

The iimmobille is built according to the latest construction requirements and in compliance with current technical construction and sanitary regulations and with the use of first-rate, state-of-the-art building materials.