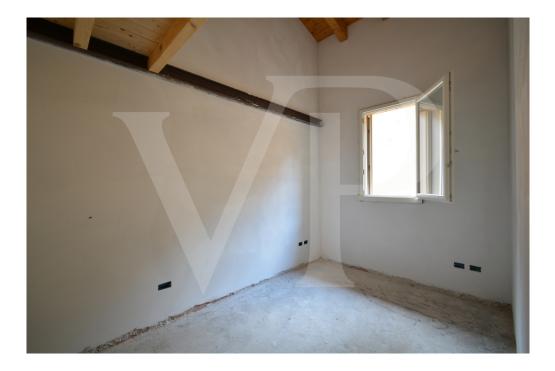

### Ein erster Eindruck

In a newly built residential complex, wonderful penthouse on the second and top floor of the main building, with terrace and view on the hills of Monteviale. This solution combines the comfort and convenience of a modern and elegant housing solution, for those who like to have the green around them, without having to manage it. The apartment consists of a large living area with open kitchen and a wonderful terrace, with fireplace and views of the hills. From the living room accessible a large loft area. The separate sleeping area, located on the main floor consists of 2 bedrooms, one double and one single, as well as a jolly room that can be used as a walk-in closet, study or guest-bedroom, and two bathrooms, one of which is blind, but with space for washing machine and dryer.

### Ausstattung und Details

The penthouse is currently in an advanced unfinished state, and finishes can be chosen dirattemente at the store "the Corner of Ceramics."

The iimmobille is built according to the latest construction requirements and in compliance with current technical construction and sanitary regulations and with the use of first-rate, state-of-the-art building materials.