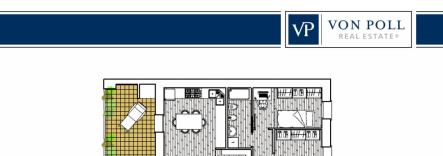

### Ein erster Eindruck

In a newly built residential complex, wonderful penthouse on the second and top floor of the main building, with terrace and view on the hills of Monteviale. This solution combines the comfort and convenience of a modern and elegant housing solution, for those who like to have the green around them, without having to manage it. The apartment consists of a large living area with open kitchen and a wonderful terrace, with fireplace and views of the hills. From the living room accessible a large loft area. The separate sleeping area, located on the main floor consists of 2 bedrooms, one double and one single, as well as a jolly room that can be used as a walk-in closet, study or guest-bedroom, and two bathrooms, one of which is blind, but with space for washing machine and dryer.

### Ausstattung und Details

The penthouse is currently in an advanced unfinished state, and finishes can be chosen dirattemente at the store "the Corner of Ceramics."

The iimmobille is built according to the latest construction requirements and in compliance with current technical construction and sanitary regulations and with the use of first-rate, state-of-the-art building materials.

The finished product will be equipped with:

- PHOTOVOLTAIC SYSTEM;

- UNDERFLOOR HEATING SYSTEM WITH CONDENSING BOILER AND SOLAR PANELS

- ELECTRICAL SYSTEM WITH HOME AUTOMATION PREDISPOSITION
- PREPARATION FOR AIR CONDITIONING SYSTEM;
- LARGE GARAGE WITH MOTORIZED OVERHEAD DOOR;
- POSSIBILITY OF CHOICE OF FLOORS AND WALLS;
- RESERVED PARKING SPACE IN FRONT OF THE HOUSE.