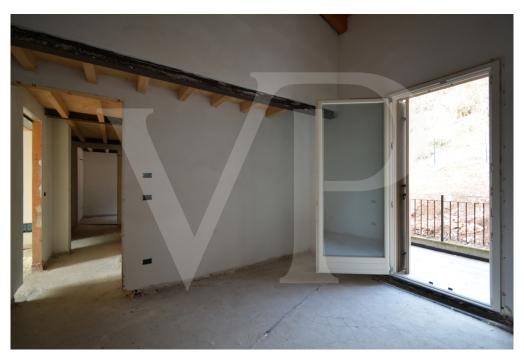

### Ein erster Eindruck

In a newly built residential complex, wonderful penthouse on the second and top floor of the main building, with terrace and view on the hills of Monteviale. This solution combines the comfort and convenience of a modern and elegant housing solution, for those who like to have the green around them, without having to manage it. The apartment consists of a large living area with open kitchen and a wonderful terrace, with fireplace and views of the hills. From the living room accessible a large loft area. The separate sleeping area, located on the main floor consists of 2 bedrooms, one double and one single, as well as a jolly room that can be used as a walk-in closet, study or guest-bedroom, and two bathrooms, one of which is blind, but with space for washing machine and dryer.

### Ausstattung und Details

The penthouse is currently in an advanced unfinished state, and finishes can be chosen dirattemente at the store "the Corner of Ceramics."

The iimmobille is built according to the latest construction requirements and in compliance with current technical construction and sanitary regulations and with the use of first-rate, state-of-the-art building materials.