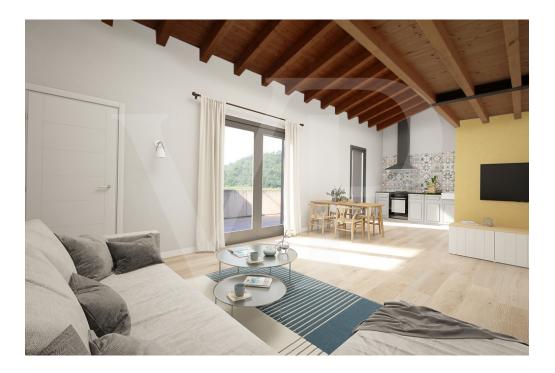

### Ein erster Eindruck

In a newly built residential complex, wonderful penthouse on the second and top floor of the main building, with terrace and view on the hills of Monteviale. This solution combines the comfort and convenience of a modern and elegant housing solution, for those who like to have the green around them, without having to manage it. The apartment consists of a large living area with open kitchen and a wonderful terrace, with fireplace and views of the hills. From the living room accessible a large loft area. The separate sleeping area, located on the main floor consists of 2 bedrooms, one double and one single, as well as a jolly room that can be used as a walk-in closet, study or guest-bedroom, and two bathrooms, one of which is blind, but with space for washing machine and dryer.

### Ausstattung und Details

The penthouse is currently in an advanced unfinished state, and finishes can be chosen dirattemente at the store "the Corner of Ceramics."

The iimmobille is built according to the latest construction requirements and in compliance with current technical construction and sanitary regulations and with the use of first-rate, state-of-the-art building materials.

The finished product will be equipped with:

- PHOTOVOLTAIC SYSTEM;

- UNDERFLOOR HEATING SYSTEM WITH CONDENSING BOILER AND SOLAR PANELS

- ELECTRICAL SYSTEM WITH HOME AUTOMATION PREDISPOSITION
- PREPARATION FOR AIR CONDITIONING SYSTEM;
- LARGE GARAGE WITH MOTORIZED OVERHEAD DOOR;
- POSSIBILITY OF CHOICE OF FLOORS AND WALLS;
- RESERVED PARKING SPACE IN FRONT OF THE HOUSE.