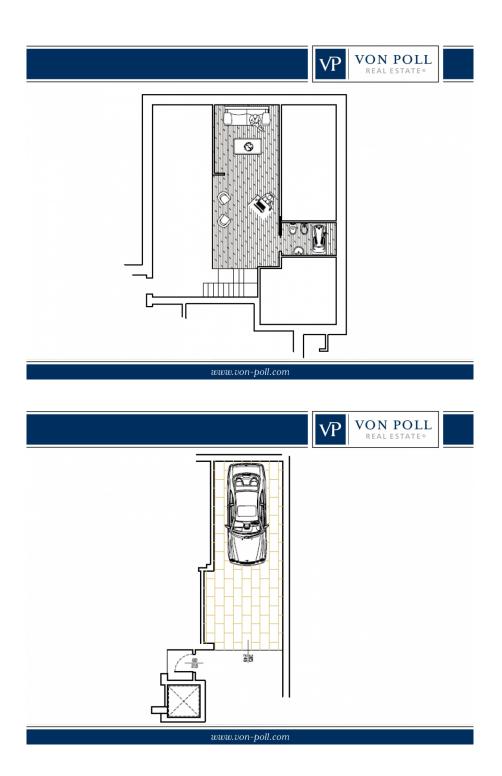

The finished product will be equipped with:

- PHOTOVOLTAIC SYSTEM;

- UNDERFLOOR HEATING SYSTEM WITH CONDENSING BOILER AND SOLAR PANELS

- ELECTRICAL SYSTEM WITH HOME AUTOMATION PREDISPOSITION
- PREPARATION FOR AIR CONDITIONING SYSTEM;
- LARGE GARAGE WITH MOTORIZED OVERHEAD DOOR;
- POSSIBILITY OF CHOICE OF FLOORS AND WALLS;
- RESERVED PARKING SPACE IN FRONT OF THE HOUSE.