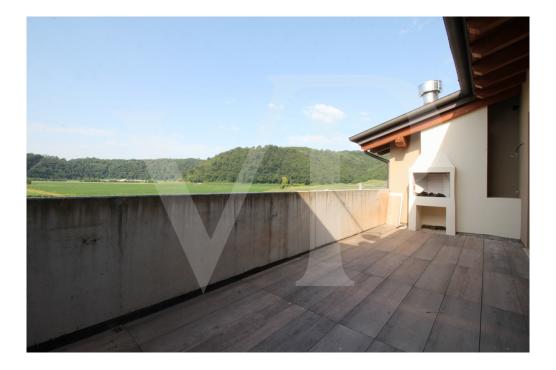

### Ein erster Eindruck

In a newly built residential complex, wonderful penthouse on the second and top floor of the main building, with terrace and view on the hills of Monteviale. This solution combines the comfort and convenience of a modern and elegant housing solution, for those who like to have the green around them, without having to manage it. The apartment consists of a large living area with open kitchen and a wonderful terrace, with fireplace and views of the hills. From the living room accessible a large loft area. The separate sleeping area, located on the main floor consists of 2 bedrooms, one double and one single, as well as a jolly room that can be used as a walk-in closet, study or guest-bedroom, and two bathrooms, one of which is blind, but with space for washing machine and dryer.