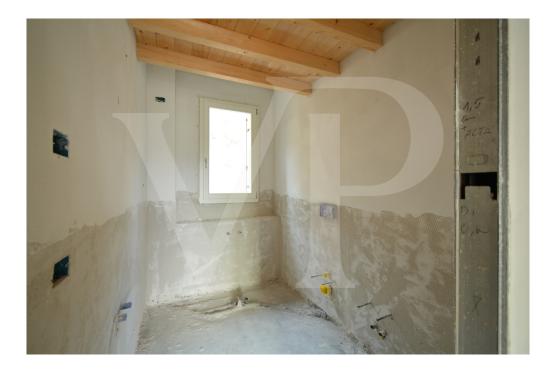

### Ausstattung und Details

The penthouse is currently in an advanced unfinished state, and finishes can be chosen dirattemente at the store "the Corner of Ceramics."

The iimmobille is built according to the latest construction requirements and in compliance with current technical construction and sanitary regulations and with the use of first-rate, state-of-the-art building materials.

The finished product will be equipped with:

- PHOTOVOLTAIC SYSTEM;

- UNDERFLOOR HEATING SYSTEM WITH CONDENSING BOILER AND SOLAR PANELS

- ELECTRICAL SYSTEM WITH HOME AUTOMATION PREDISPOSITION
- PREPARATION FOR AIR CONDITIONING SYSTEM;
- LARGE GARAGE WITH MOTORIZED OVERHEAD DOOR;
- POSSIBILITY OF CHOICE OF FLOORS AND WALLS;
- RESERVED PARKING SPACE IN FRONT OF THE HOUSE.