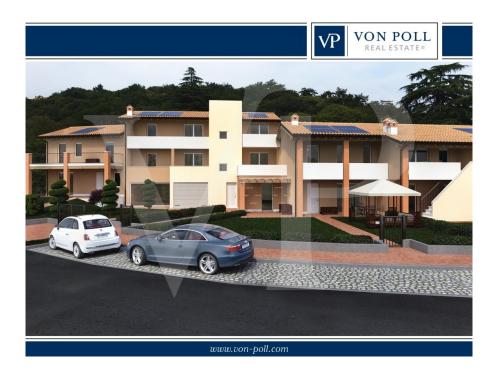

### Ein erster Eindruck

In a newly built residential complex, wonderful penthouse on the second and top floor of the main building, with terrace and view on the hills of Monteviale. This solution combines the comfort and convenience of a modern and elegant housing solution, for those who like to have the green around them, without having to manage it. The apartment consists of a large living area with open kitchen and a wonderful terrace, with fireplace and views of the hills. From the living room accessible a large loft area. The separate sleeping area, located on the main floor consists of 2 bedrooms, one double and one single, as well as a jolly room that can be used as a walk-in closet, study or guest-bedroom, and two bathrooms, one of which is blind, but with space for washing machine and dryer.

The finished product will be equipped with:

- PHOTOVOLTAIC SYSTEM;

- UNDERFLOOR HEATING SYSTEM WITH CONDENSING BOILER AND SOLAR PANELS

- ELECTRICAL SYSTEM WITH HOME AUTOMATION PREDISPOSITION
- PREPARATION FOR AIR CONDITIONING SYSTEM;
- LARGE GARAGE WITH MOTORIZED OVERHEAD DOOR;
- POSSIBILITY OF CHOICE OF FLOORS AND WALLS;
- RESERVED PARKING SPACE IN FRONT OF THE HOUSE.

### Alles zum Standort

The penthouse is located in a prestigious residential area, at the beginning of the town of Costabissara in a quiet position with respect to traffic. Near the center but in an area close to a rural area. The view and the tranquility enjoyed from this position are of undoubted merit: the road is landlocked and free of any traffic outside the residents of the street. The hills of Monteviale, Madonna delle Grazie and delle Pignare form a unique panorama of which this wide and sunny valley enjoys. The house is perfectly exposed and enjoys light throughout the day until sunset, particularly striking behind the hills. Costabissara has always been appreciated as a residential area for families who like to live close to the city, with all the services at hand, such as kindergarten, elementary and middle schools. The town is equipped with all the typical services of an independent community that are easily reachable both on foot and by bicycle from this residence. The roads leading to the center of the village are all low in traffic density and have ample sidewalks and space for bikes, making the autonomous movements of school-age children safe. From the residence that is located south of the extension of the town center, the city of Vicenza can be easily reached in just over 10 minutes along the road that joins Villa Zileri in the Monteviale area. The Vicenza Ovest industrial area and the related motorway tollbooth are 15 minutes away and once the work on the new SP46 has been completed, travel times will be even faster and traffic-free even at peak times.