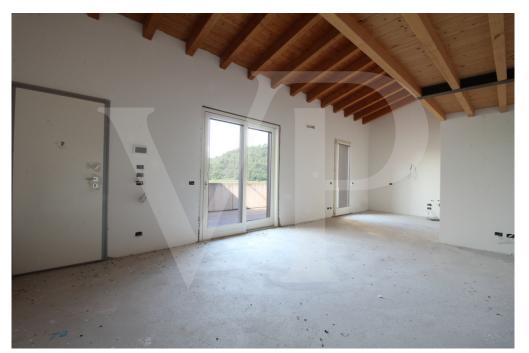

### Ein erster Eindruck

In a newly built residential complex, wonderful penthouse on the second and top floor of the main building, with terrace and view on the hills of Monteviale. This solution combines the comfort and convenience of a modern and elegant housing solution, for those who like to have the green around them, without having to manage it. The apartment consists of a large living area with open kitchen and a wonderful terrace, with fireplace and views of the hills. From the living room accessible a large loft area. The separate sleeping area, located on the main floor consists of 2 bedrooms, one double and one single, as well as a jolly room that can be used as a walk-in closet, study or guest-bedroom, and two bathrooms, one of which is blind, but with space for washing machine and dryer.

### Ausstattung und Details

The penthouse is currently in an advanced unfinished state, and finishes can be chosen dirattemente at the store "the Corner of Ceramics."

The iimmobille is built according to the latest construction requirements and in compliance with current technical construction and sanitary regulations and with the use of first-rate, state-of-the-art building materials.