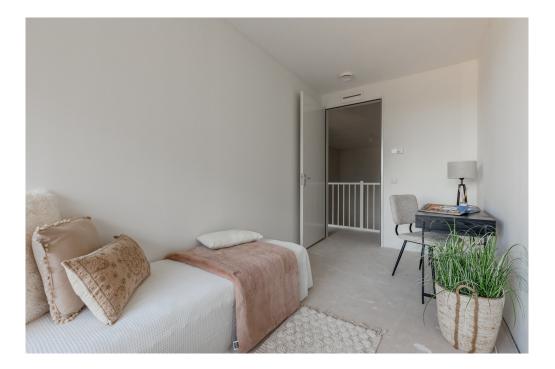

### Ausstattung und Details

This apartment is located in the low-rise building of the VERTICAL CENTER project, divided over the ground floor and the mezzanine floor.

Ground floor: Direct access to the spacious open living space with high windows and a sliding door to the front terrace. The yet to be installed kitchen is located at the back of the apartment with a ceiling height of 4.20 meters and has an open staircase leading upstairs. A toilet with vestibule and an internal storage room with washing machine connection can also be found on this floor.

Mezzanine floor: Spacious landing with access to all areas. The three bedrooms are located at the front, in the middle a second separate toilet with sink and a storage room. At the rear is the bathroom with a bath, shower and double sink.