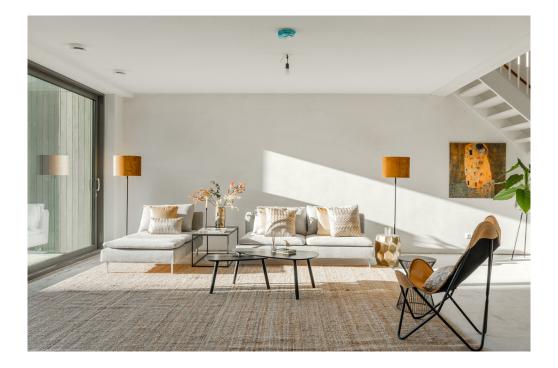

This modern home, part of VERTICAL, offers a spacious living space with open kitchen, 3 bedrooms, bathroom, 2 separate toilets, indoor storage and a terrace (approximately 11 m2). Within walking distance of Sloterdijk Station, this town house is in an ideal location.

### Ausstattung und Details

This apartment is located in the low-rise building of the VERTICAL CENTER project, divided over the ground floor and the mezzanine floor.

Ground floor: Direct access to the spacious open living space with high windows and a sliding door to the front terrace. The yet to be installed kitchen is located at the back of the apartment with a ceiling height of 4.20 meters and has an open staircase leading upstairs. A toilet with vestibule and an internal storage room with washing machine connection can also be found on this floor.