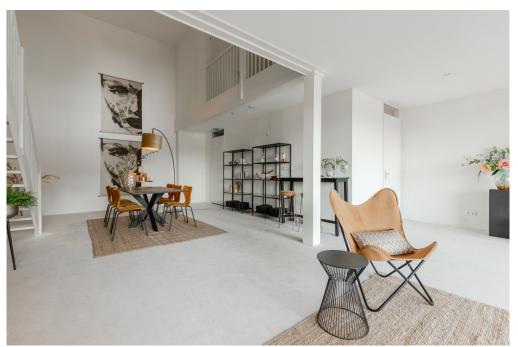

### Ausstattung und Details

This apartment is located in the low-rise building of the VERTICAL CENTER project, divided over the ground floor and the mezzanine floor.

Ground floor: Direct access to the spacious open living space with high windows and a sliding door to the front terrace. The yet to be installed kitchen is located at the back of the apartment with a ceiling height of 4.20 meters and has an open staircase leading upstairs. A toilet with vestibule and an internal storage room with washing machine connection can also be found on this floor.

Mezzanine floor: Spacious landing with access to all areas. The three bedrooms are located at the front, in the middle a second separate toilet with sink and a storage room. At the rear is the bathroom with a bath, shower and double sink.