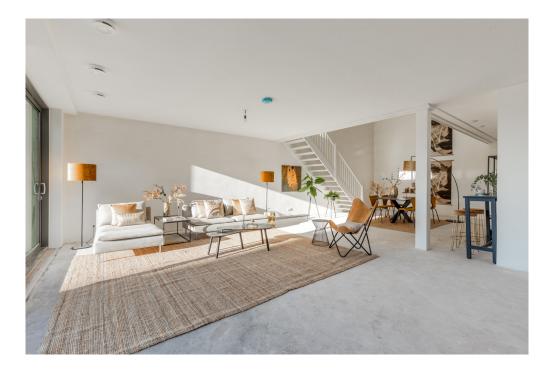

### Ausstattung und Details

This apartment is located in the low-rise building of the VERTICAL CENTER project, divided over the ground floor and the mezzanine floor.

Ground floor: Direct access to the spacious open living space with high windows and a sliding door to the front terrace. The yet to be installed kitchen is located at the back of the apartment with a ceiling height of 4.20 meters and has an open staircase leading upstairs. A toilet with vestibule and an internal storage room with washing machine connection can also be found on this floor.