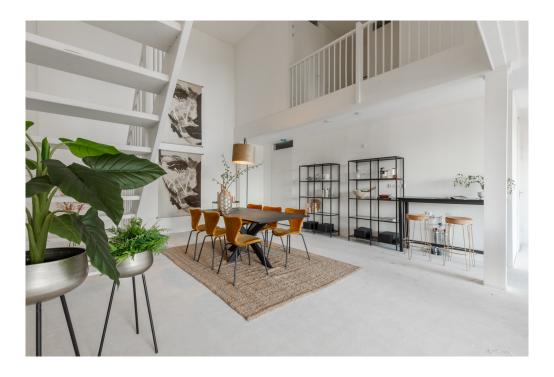

### Ausstattung und Details

This apartment is located in the low-rise building of the VERTICAL CENTER project, divided over the ground floor and the mezzanine floor.

Ground floor: Direct access to the spacious open living space with high windows and a sliding door to the front terrace. The yet to be installed kitchen is located at the back of the apartment with a ceiling height of 4.20 meters and has an open staircase leading upstairs. A toilet with vestibule and an internal storage room with washing machine connection can also be found on this floor.

Mezzanine floor: Spacious landing with access to all areas. The three bedrooms are located at the front, in the middle a second separate toilet with sink and a storage room. At the rear is the bathroom with a bath, shower and double sink.