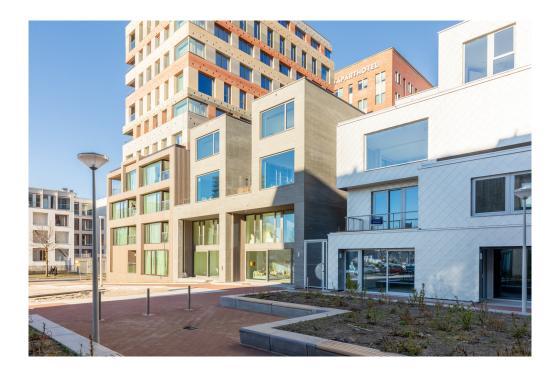

#### VERTICAL

This property is part of the VERTICAL project, consisting of 3 sub-areas: "East" with a high tower with 112 apartments, "Center" with 14 town homes and garden homes in low-rise buildings, and "West" with 42 (private sector) rental homes. The project was designed by 5 Dutch architects and meets contemporary sustainability requirements. VERTICAL will be one of the most sustainable buildings in the Netherlands. The design is organic with lots of greenery through vertical gardens. In addition to the transformation of the neighborhood into a diverse living-working area, attention is paid to conviviality with the "shared living" concept. Meet friends or neighbors on a floor in the residential tower. The complex also has a bar/restaurant, a gym and communal work space.