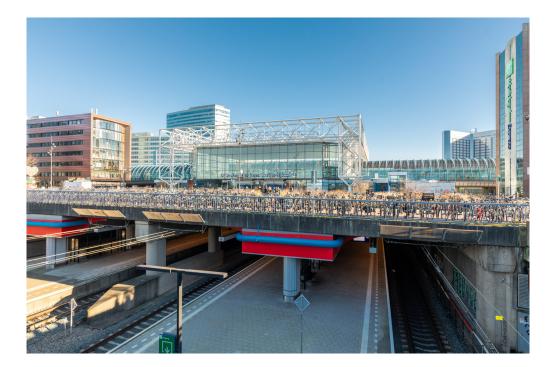

### Alles zum Standort

Sloterdijk station in Amsterdam-West is undergoing a rapid transformation from monoculture to a mixed living and working area. It is a true hub location, easily accessible and close to amenities. Amsterdam-Sloterdijk train, bus and metro station are within walking distance. You can reach Schiphol Airport or the center of Amsterdam within fifteen minutes. A ten-minute bike ride will take you to Westerpark, and a half-hour drive will take you to the sea for a relaxing day at the beach.