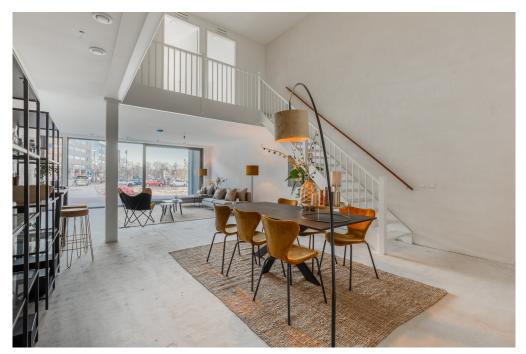

### Ausstattung und Details

This apartment is located in the low-rise building of the VERTICAL CENTER project, divided over the ground floor and the mezzanine floor.

Ground floor: Direct access to the spacious open living space with high windows and a sliding door to the front terrace. The yet to be installed kitchen is located at the back of the apartment with a ceiling height of 4.20 meters and has an open staircase leading upstairs. A toilet with vestibule and an internal storage room with washing machine connection can also be found on this floor.

Mezzanine floor: Spacious landing with access to all areas. The three bedrooms are located at the front, in the middle a second separate toilet with sink and a storage room. At the rear is the bathroom with a bath, shower and double sink.