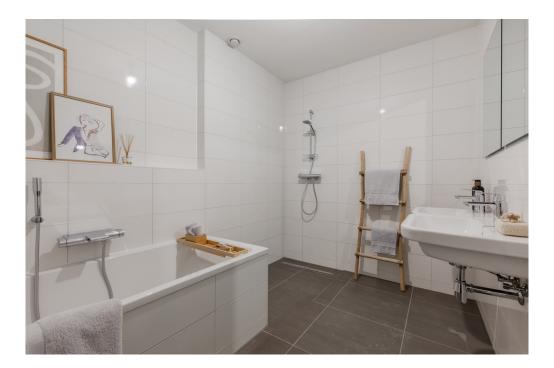

Mezzanine floor: Spacious landing with access to all areas. The three bedrooms are located at the front, in the middle a second separate toilet with sink and a storage room. At the rear is the bathroom with a bath, shower and double sink.