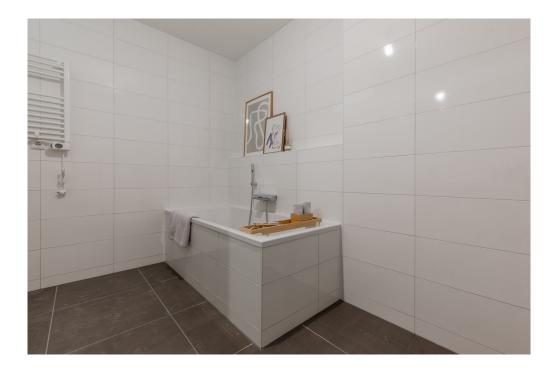

Mezzanine floor: Spacious landing with access to all areas. The three bedrooms are located at the front, in the middle a second separate toilet with sink and a storage room. At the rear is the bathroom with a bath, shower and double sink.