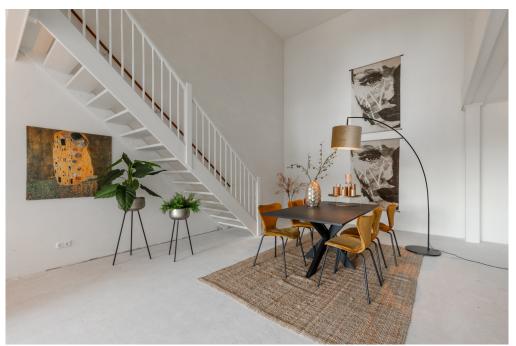

### Ausstattung und Details

This apartment is located in the low-rise building of the VERTICAL CENTER project, divided over the ground floor and the mezzanine floor.

Ground floor: Direct access to the spacious open living space with high windows and a sliding door to the front terrace. The yet to be installed kitchen is located at the back of the apartment with a ceiling height of 4.20 meters and has an open staircase leading upstairs. A toilet with vestibule and an internal storage room with washing machine connection can also be found on this floor.