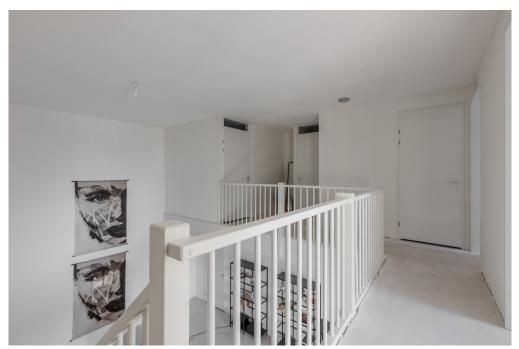

### Ausstattung und Details

This apartment is located in the low-rise building of the VERTICAL CENTER project, divided over the ground floor and the mezzanine floor.

Ground floor: Direct access to the spacious open living space with high windows and a sliding door to the front terrace. The yet to be installed kitchen is located at the back of the apartment with a ceiling height of 4.20 meters and has an open staircase leading upstairs. A toilet with vestibule and an internal storage room with washing machine connection can also be found on this floor.

Mezzanine floor: Spacious landing with access to all areas. The three bedrooms are located at the front, in the middle a second separate toilet with sink and a storage room. At the rear is the bathroom with a bath, shower and double sink.