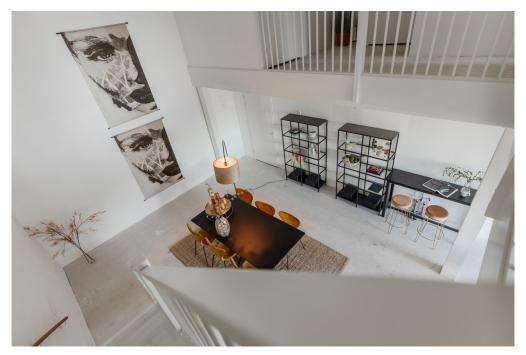

### Ausstattung und Details

This apartment is located in the low-rise building of the VERTICAL CENTER project, divided over the ground floor and the mezzanine floor.

Ground floor: Direct access to the spacious open living space with high windows and a sliding door to the front terrace. The yet to be installed kitchen is located at the back of the apartment with a ceiling height of 4.20 meters and has an open staircase leading upstairs. A toilet with vestibule and an internal storage room with washing machine connection can also be found on this floor.

Mezzanine floor: Spacious landing with access to all areas. The three bedrooms are located at the front, in the middle a second separate toilet with sink and a storage room. At the rear is the bathroom with a bath, shower and double sink.