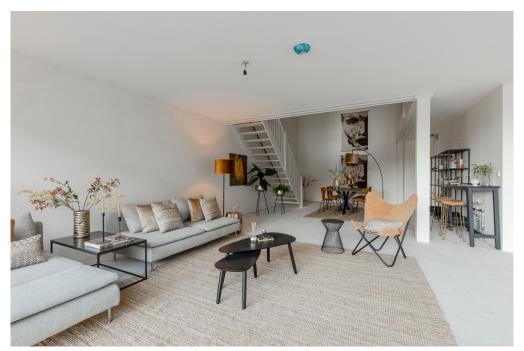

### Ein erster Eindruck

Beautiful town house in sustainable new construction project VERTICAL with perpetual leasehold.

Discover this beautiful new-build apartment (140 m2) spread over two floors, located in the already completed VERTICAL project.

This modern home, part of VERTICAL, offers a spacious living space with open kitchen, 3 bedrooms, bathroom, 2 separate toilets, indoor storage and a terrace (approximately 11 m2). Within walking distance of Sloterdijk Station, this town house is in an ideal location.

### Ausstattung und Details

This apartment is located in the low-rise building of the VERTICAL CENTER project, divided over the ground floor and the mezzanine floor.

Ground floor: Direct access to the spacious open living space with high windows and a sliding door to the front terrace. The yet to be installed kitchen is located at the back of the apartment with a ceiling height of 4.20 meters and has an open staircase leading upstairs. A toilet with vestibule and an internal storage room with washing machine connection can also be found on this floor.