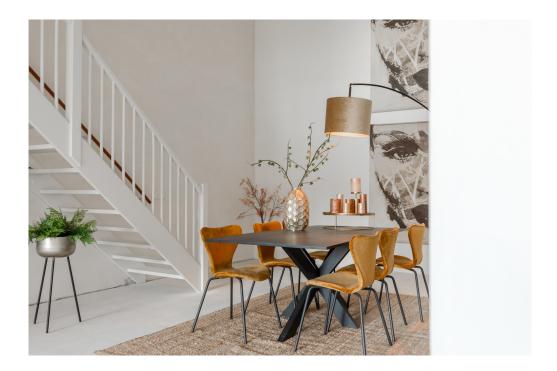

### Ausstattung und Details

This apartment is located in the low-rise building of the VERTICAL CENTER project, divided over the ground floor and the mezzanine floor.

Ground floor: Direct access to the spacious open living space with high windows and a sliding door to the front terrace. The yet to be installed kitchen is located at the back of the apartment with a ceiling height of 4.20 meters and has an open staircase leading upstairs. A toilet with vestibule and an internal storage room with washing machine connection can also be found on this floor.

Mezzanine floor: Spacious landing with access to all areas. The three bedrooms are located at the front, in the middle a second separate toilet with sink and a storage room. At the rear is the bathroom with a bath, shower and double sink.