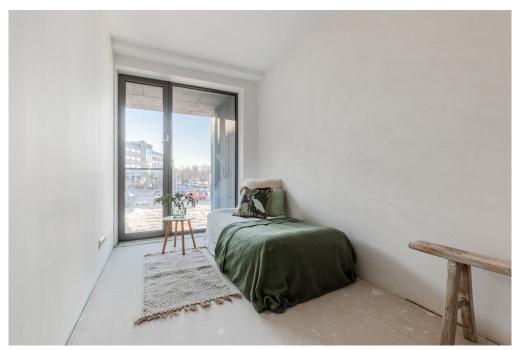

### Ausstattung und Details

This apartment is located in the low-rise building of the VERTICAL CENTER project, divided over the ground floor and the mezzanine floor.

Ground floor: Direct access to the spacious open living space with high windows and a sliding door to the front terrace. The yet to be installed kitchen is located at the back of the apartment with a ceiling height of 4.20 meters and has an open staircase leading upstairs. A toilet with vestibule and an internal storage room with washing machine connection can also be found on this floor.

Mezzanine floor: Spacious landing with access to all areas. The three bedrooms are located at the front, in the middle a second separate toilet with sink and a storage room. At the rear is the bathroom with a bath, shower and double sink.