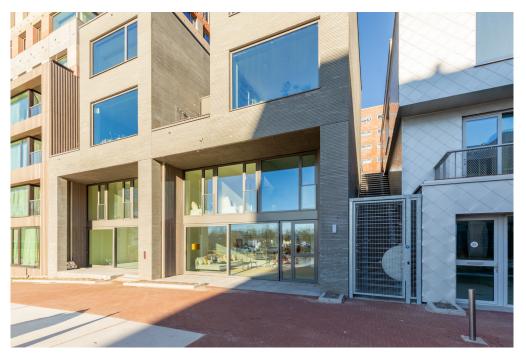

#### VERTICAL

This property is part of the VERTICAL project, consisting of 3 sub-areas: "East" with a high tower with 112 apartments, "Center" with 14 town homes and garden homes in low-rise buildings, and "West" with 42 (private sector) rental homes. The project was designed by 5 Dutch architects and meets contemporary sustainability requirements. VERTICAL will be one of the most sustainable buildings in the Netherlands. The design is organic with lots of greenery through vertical gardens. In addition to the transformation of the neighborhood into a diverse living-working area, attention is paid to conviviality with the "shared living" concept. Meet friends or neighbors on a floor in the residential tower. The complex also has a bar/restaurant, a gym and communal work space.