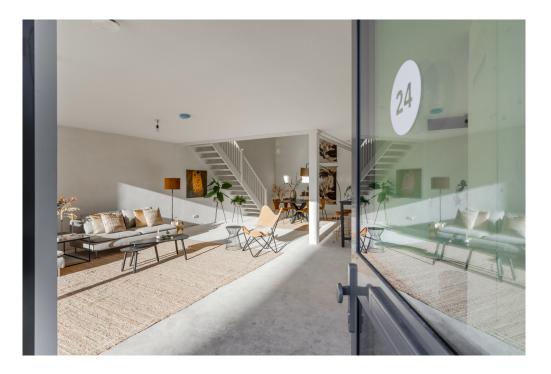

### Ein erster Eindruck

Beautiful town house in sustainable new construction project VERTICAL with perpetual leasehold.

Discover this beautiful new-build apartment (140 m2) spread over two floors, located in the already completed VERTICAL project.

This modern home, part of VERTICAL, offers a spacious living space with open kitchen, 3 bedrooms, bathroom, 2 separate toilets, indoor storage and a terrace (approximately 11 m2). Within walking distance of Sloterdijk Station, this town house is in an ideal location.

### Ausstattung und Details

This apartment is located in the low-rise building of the VERTICAL CENTER project, divided over the ground floor and the mezzanine floor.

Ground floor: Direct access to the spacious open living space with high windows and a sliding door to the front terrace. The yet to be installed kitchen is located at the back of the apartment with a ceiling height of 4.20 meters and has an open staircase leading upstairs. A toilet with vestibule and an internal storage room with washing machine connection can also be found on this floor.

Mezzanine floor: Spacious landing with access to all areas. The three bedrooms are located at the front, in the middle a second separate toilet with sink and a storage room. At the rear is the bathroom with a bath, shower and double sink.