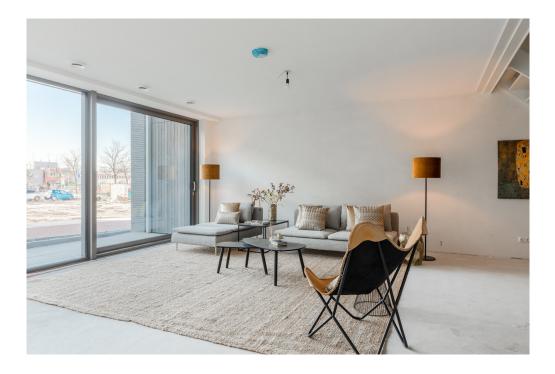

### Ein erster Eindruck

Beautiful town house in sustainable new construction project VERTICAL with perpetual leasehold.

Discover this beautiful new-build apartment (140 m2) spread over two floors, located in the already completed VERTICAL project.

This modern home, part of VERTICAL, offers a spacious living space with open kitchen, 3 bedrooms, bathroom, 2 separate toilets, indoor storage and a terrace (approximately 11 m2). Within walking distance of Sloterdijk Station, this town house is in an ideal location.

### Ausstattung und Details

This apartment is located in the low-rise building of the VERTICAL CENTER project, divided over the ground floor and the mezzanine floor.

Ground floor: Direct access to the spacious open living space with high windows and a sliding door to the front terrace. The yet to be installed kitchen is located at the back of the apartment with a ceiling height of 4.20 meters and has an open staircase leading upstairs. A toilet with vestibule and an internal storage room with washing machine connection can also be found on this floor.