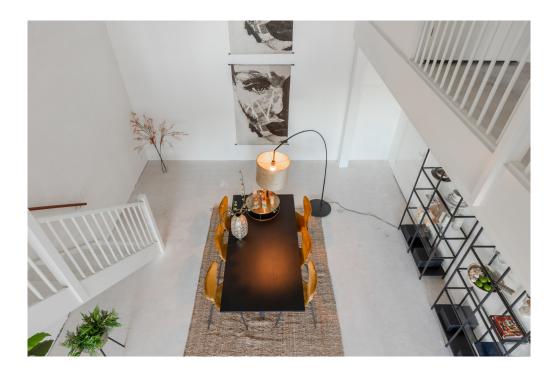

### Ausstattung und Details

This apartment is located in the low-rise building of the VERTICAL CENTER project, divided over the ground floor and the mezzanine floor.

Ground floor: Direct access to the spacious open living space with high windows and a sliding door to the front terrace. The yet to be installed kitchen is located at the back of the apartment with a ceiling height of 4.20 meters and has an open staircase leading upstairs. A toilet with vestibule and an internal storage room with washing machine connection can also be found on this floor.

Mezzanine floor: Spacious landing with access to all areas. The three bedrooms are located at the front, in the middle a second separate toilet with sink and a storage room. At the rear is the bathroom with a bath, shower and double sink.