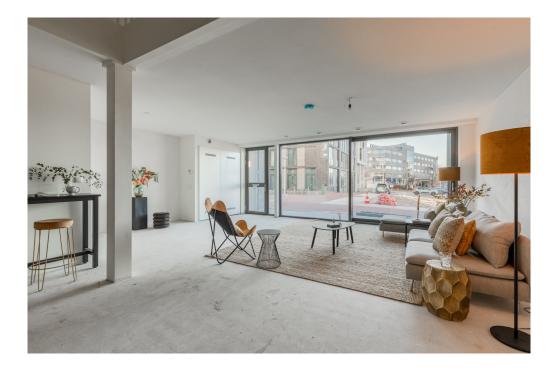

### Ein erster Eindruck

Beautiful town house in sustainable new construction project VERTICAL with perpetual leasehold.

Discover this beautiful new-build apartment (140 m2) spread over two floors, located in the already completed VERTICAL project.

This modern home, part of VERTICAL, offers a spacious living space with open kitchen, 3 bedrooms, bathroom, 2 separate toilets, indoor storage and a terrace (approximately 11 m2). Within walking distance of Sloterdijk Station, this town house is in an ideal location.

### Ausstattung und Details

This apartment is located in the low-rise building of the VERTICAL CENTER project, divided over the ground floor and the mezzanine floor.

Ground floor: Direct access to the spacious open living space with high windows and a sliding door to the front terrace. The yet to be installed kitchen is located at the back of the apartment with a ceiling height of 4.20 meters and has an open staircase leading upstairs. A toilet with vestibule and an internal storage room with washing machine connection can also be found on this floor.