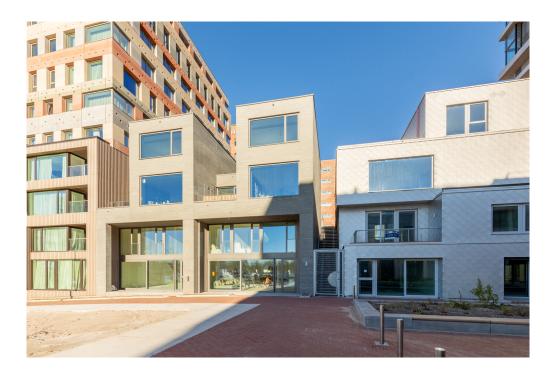

#### VERTICAL

This property is part of the VERTICAL project, consisting of 3 sub-areas: "East" with a high tower with 112 apartments, "Center" with 14 town homes and garden homes in low-rise buildings, and "West" with 42 (private sector) rental homes. The project was designed by 5 Dutch architects and meets contemporary sustainability requirements. VERTICAL will be one of the most sustainable buildings in the Netherlands. The design is organic with lots of greenery through vertical gardens. In addition to the transformation of the neighborhood into a diverse living-working area, attention is paid to conviviality with the "shared living" concept. Meet friends or neighbors on a floor in the residential tower. The complex also has a bar/restaurant, a gym and communal work space.