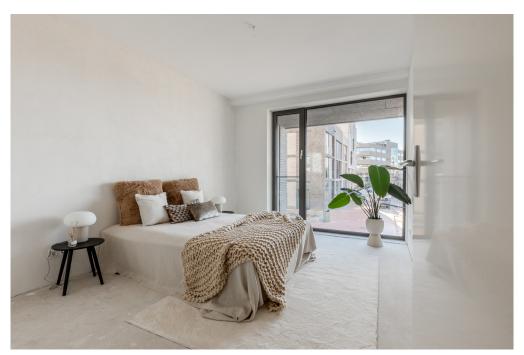

### Ein erster Eindruck

Beautiful town house in sustainable new construction project VERTICAL with perpetual leasehold.

Discover this beautiful new-build apartment (140 m2) spread over two floors, located in the already completed VERTICAL project.

This modern home, part of VERTICAL, offers a spacious living space with open kitchen, 3 bedrooms, bathroom, 2 separate toilets, indoor storage and a terrace (approximately 11 m2). Within walking distance of Sloterdijk Station, this town house is in an ideal location.

### Ausstattung und Details

This apartment is located in the low-rise building of the VERTICAL CENTER project, divided over the ground floor and the mezzanine floor.

Ground floor: Direct access to the spacious open living space with high windows and a sliding door to the front terrace. The yet to be installed kitchen is located at the back of the apartment with a ceiling height of 4.20 meters and has an open staircase leading upstairs. A toilet with vestibule and an internal storage room with washing machine connection can also be found on this floor.