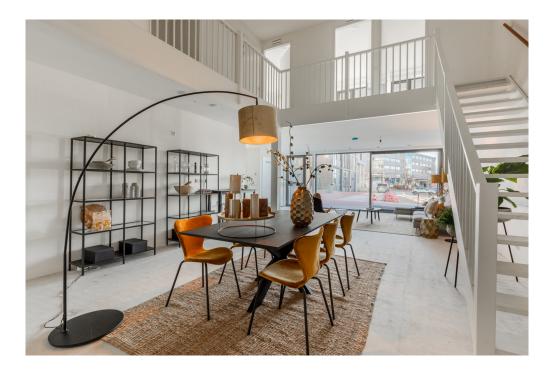

### Ausstattung und Details

This apartment is located in the low-rise building of the VERTICAL CENTER project, divided over the ground floor and the mezzanine floor.

Ground floor: Direct access to the spacious open living space with high windows and a sliding door to the front terrace. The yet to be installed kitchen is located at the back of the apartment with a ceiling height of 4.20 meters and has an open staircase leading upstairs. A toilet with vestibule and an internal storage room with washing machine connection can also be found on this floor.

Mezzanine floor: Spacious landing with access to all areas. The three bedrooms are located at the front, in the middle a second separate toilet with sink and a storage room. At the rear is the bathroom with a bath, shower and double sink.