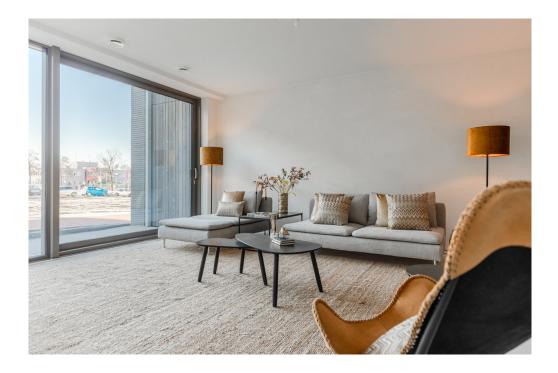

### Ausstattung und Details

This apartment is located in the low-rise building of the VERTICAL CENTER project, divided over the ground floor and the mezzanine floor.

Ground floor: Direct access to the spacious open living space with high windows and a sliding door to the front terrace. The yet to be installed kitchen is located at the back of the apartment with a ceiling height of 4.20 meters and has an open staircase leading upstairs. A toilet with vestibule and an internal storage room with washing machine connection can also be found on this floor.

Mezzanine floor: Spacious landing with access to all areas. The three bedrooms are located at the front, in the middle a second separate toilet with sink and a storage room. At the rear is the bathroom with a bath, shower and double sink.