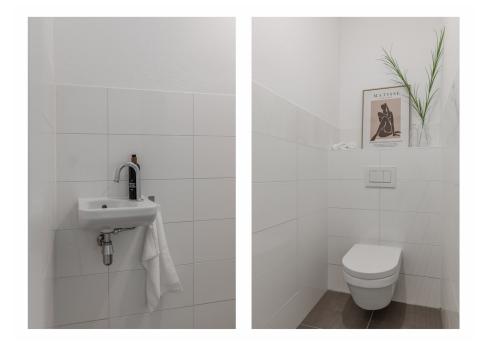

### Ausstattung und Details

This apartment is located in the low-rise building of the VERTICAL CENTER project, divided over the ground floor and the mezzanine floor.

Ground floor: Direct access to the spacious open living space with high windows and a sliding door to the front terrace. The yet to be installed kitchen is located at the back of the apartment with a ceiling height of 4.20 meters and has an open staircase leading upstairs. A toilet with vestibule and an internal storage room with washing machine connection can also be found on this floor.

Mezzanine floor: Spacious landing with access to all areas. The three bedrooms are located at the front, in the middle a second separate toilet with sink and a storage room. At the rear is the bathroom with a bath, shower and double sink.