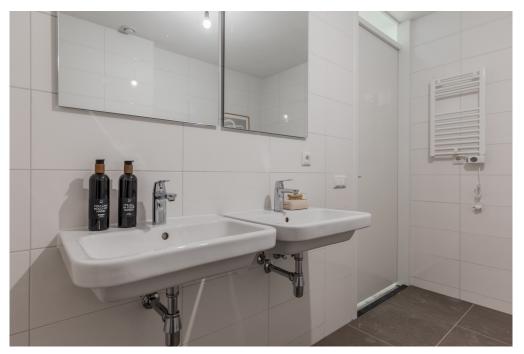

Mezzanine floor: Spacious landing with access to all areas. The three bedrooms are located at the front, in the middle a second separate toilet with sink and a storage room. At the rear is the bathroom with a bath, shower and double sink.