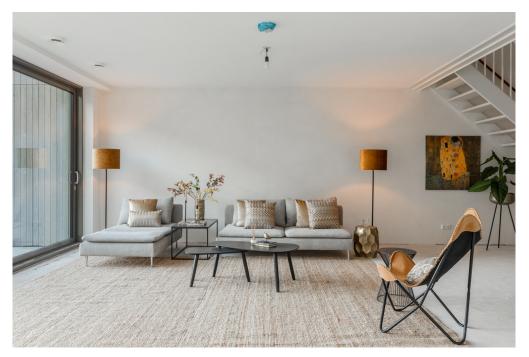

### Ausstattung und Details

This apartment is located in the low-rise building of the VERTICAL CENTER project, divided over the ground floor and the mezzanine floor.

Ground floor: Direct access to the spacious open living space with high windows and a sliding door to the front terrace. The yet to be installed kitchen is located at the back of the apartment with a ceiling height of 4.20 meters and has an open staircase leading upstairs. A toilet with vestibule and an internal storage room with washing machine connection can also be found on this floor.

Mezzanine floor: Spacious landing with access to all areas. The three bedrooms are located at the front, in the middle a second separate toilet with sink and a storage room. At the rear is the bathroom with a bath, shower and double sink.