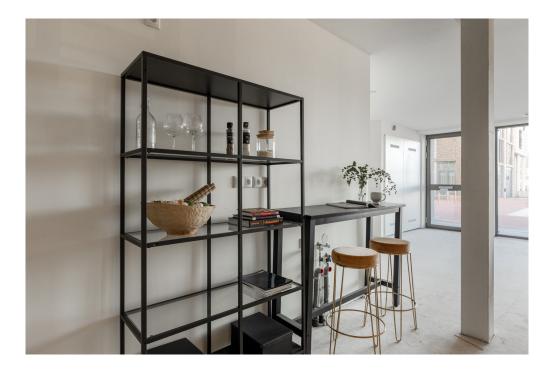

### Ausstattung und Details

This apartment is located in the low-rise building of the VERTICAL CENTER project, divided over the ground floor and the mezzanine floor.

Ground floor: Direct access to the spacious open living space with high windows and a sliding door to the front terrace. The yet to be installed kitchen is located at the back of the apartment with a ceiling height of 4.20 meters and has an open staircase leading upstairs. A toilet with vestibule and an internal storage room with washing machine connection can also be found on this floor.