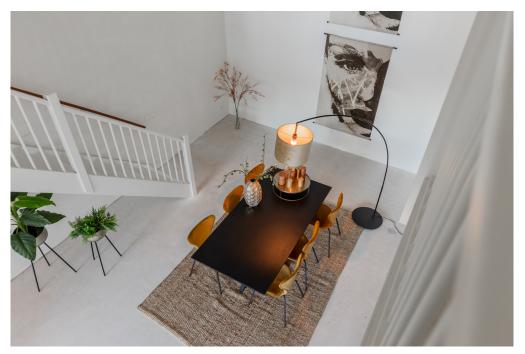

### Ausstattung und Details

This apartment is located in the low-rise building of the VERTICAL CENTER project, divided over the ground floor and the mezzanine floor.

Ground floor: Direct access to the spacious open living space with high windows and a sliding door to the front terrace. The yet to be installed kitchen is located at the back of the apartment with a ceiling height of 4.20 meters and has an open staircase leading upstairs. A toilet with vestibule and an internal storage room with washing machine connection can also be found on this floor.

Mezzanine floor: Spacious landing with access to all areas. The three bedrooms are located at the front, in the middle a second separate toilet with sink and a storage room. At the rear is the bathroom with a bath, shower and double sink.