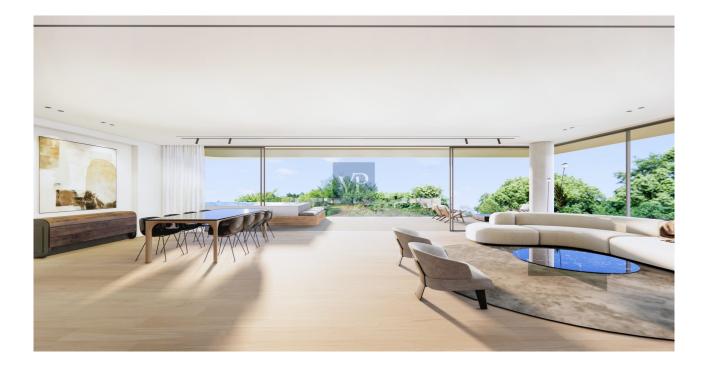

From the moment you step inside, Tranquil Crest envelops you in a sense of calm and elegance. The interior design speaks to the essence of minimalist sophistication, with open, airy spaces that allow natural light to pour in, creating a warm and inviting atmosphere. Every room has been thoughtfully designed to provide both comfort and style, with impeccable attention to detail and finishes that elevate the living experience.

The apartment features breathtaking sea views, offering a constant reminder of the tranquil surroundings. Whether you're enjoying a quiet evening in the spacious living area or retreating to the master suite, each space invites you to relax and unwind. The flow of the layout encourages effortless living and entertaining, ensuring that every moment spent in this home is an experience of pure luxury.