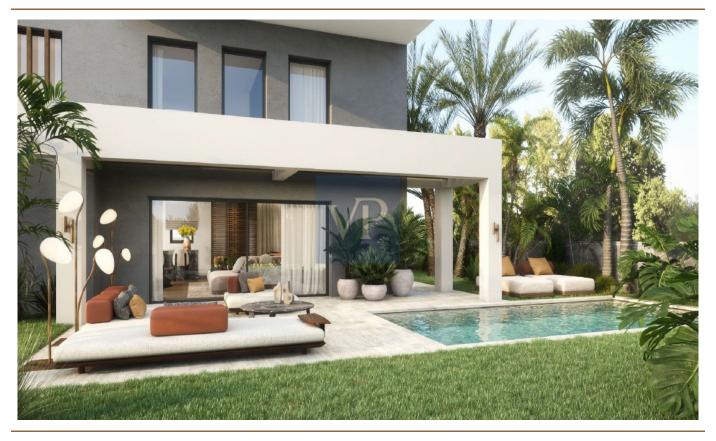

### Ein erster Eindruck

Reverie Secret is an extraordinary corner maisonette nestled in the prestigious golf area of Glyfada, where modern design and exceptional energy efficiency come together to create the ultimate living experience. This luxurious residence spans three levels, offering an ideal combination of comfort, style, and cutting-edge technology.

Outside, Reverie Secret offers a private garden and a pristine swimming pool, ideal for enjoying the Mediterranean climate in complete serenity. A two-car garage ensures convenience and security, while advanced heating and cooling systems, including underfloor heating and individual VRV ducted air conditioning, offer year-round comfort.